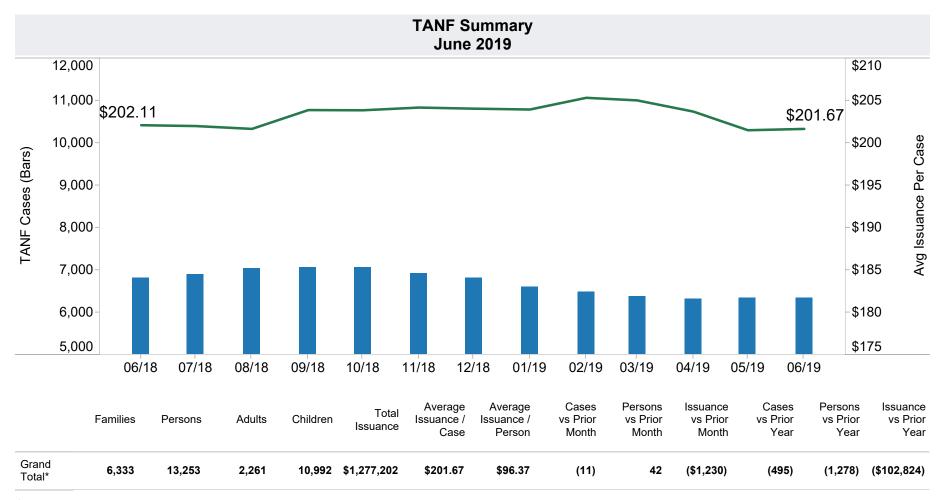

<sup>\*</sup>Includes prior month totals. (2/19 SNAP benefits paid out in 1/19 are included in 2/19 numbers.)

<sup>\*</sup>Includes prior month totals

| Excludes                                           | Includes                                                          |  |  |
|----------------------------------------------------|-------------------------------------------------------------------|--|--|
| Grant Diversion totals of: 645<br>Cases; \$497,423 | TANF Child Only: 3,418 Cases; 5,743 Children; \$678,020           |  |  |
|                                                    | Unemployed Two Parent Program: 61 Cases; 244 Recipients; \$18,016 |  |  |
|                                                    |                                                                   |  |  |