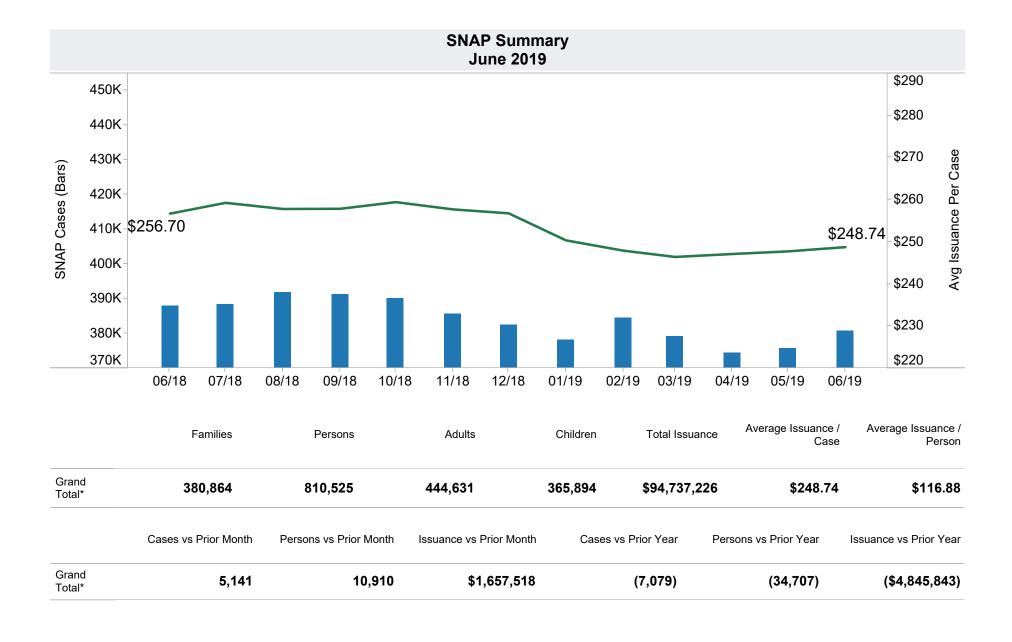

## DEPARTMENT OF ECONOMIC SECURITY

Your Partner For A Stronger Arizona

## Family Assistance Administration STATISTICAL BULLETIN June 2019

<a href="mailto://www.azdes.gov/appreports.aspx">http://www.azdes.gov/appreports.aspx</a>

For questions regarding this bulletin please contact (602) 542-0328 Alternative format available upon request.



<sup>\*</sup>Includes prior month totals. (2/19 SNAP benefits paid out in 1/19 are included in 2/19 numbers.)



<sup>\*</sup>Includes prior month totals

| Excludes                                           | Includes                                                          |  |  |
|----------------------------------------------------|-------------------------------------------------------------------|--|--|
| Grant Diversion totals of: 645<br>Cases; \$497,423 | TANF Child Only: 3,418 Cases; 5,743 Children; \$678,020           |  |  |
|                                                    | Unemployed Two Parent Program: 61 Cases; 244 Recipients; \$18,016 |  |  |
|                                                    |                                                                   |  |