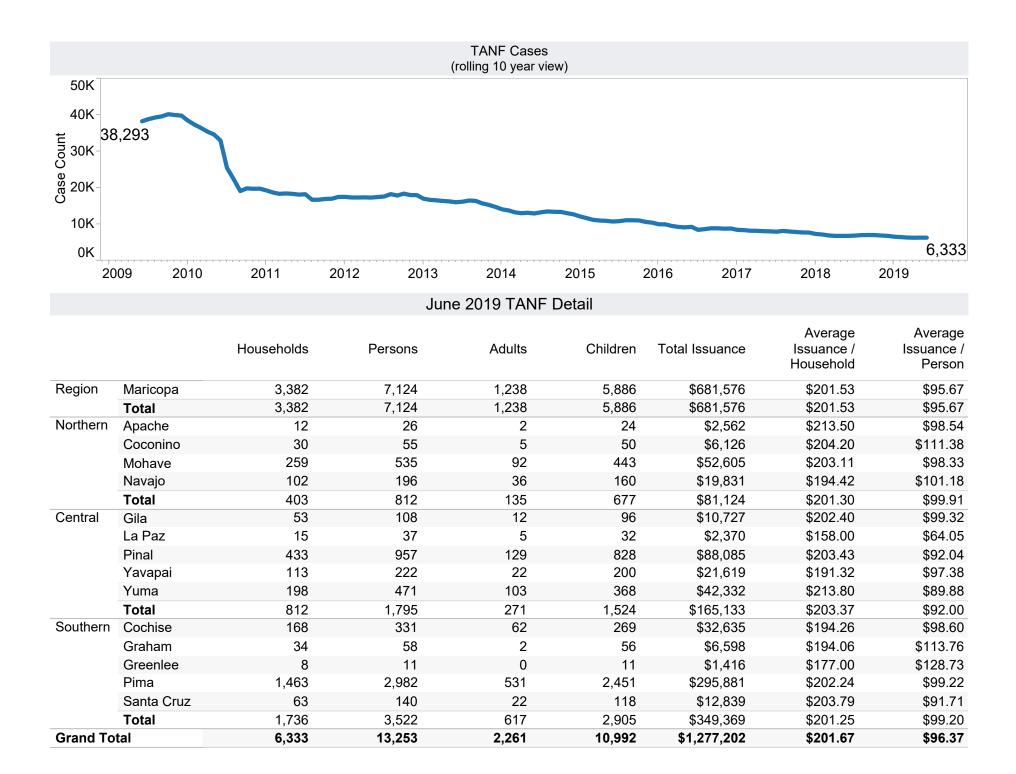

<sup>\*</sup>Includes prior month totals. (2/19 SNAP benefits paid out in 1/19 are included in 2/19 numbers.)

<sup>\*</sup>Includes prior month totals

| Excludes                                           | Includes                                                          |  |  |
|----------------------------------------------------|-------------------------------------------------------------------|--|--|
| Grant Diversion totals of: 645<br>Cases; \$497,423 | TANF Child Only: 3,418 Cases; 5,743 Children; \$678,020           |  |  |
|                                                    | Unemployed Two Parent Program: 61 Cases; 244 Recipients; \$18,016 |  |  |
|                                                    |                                                                   |  |  |