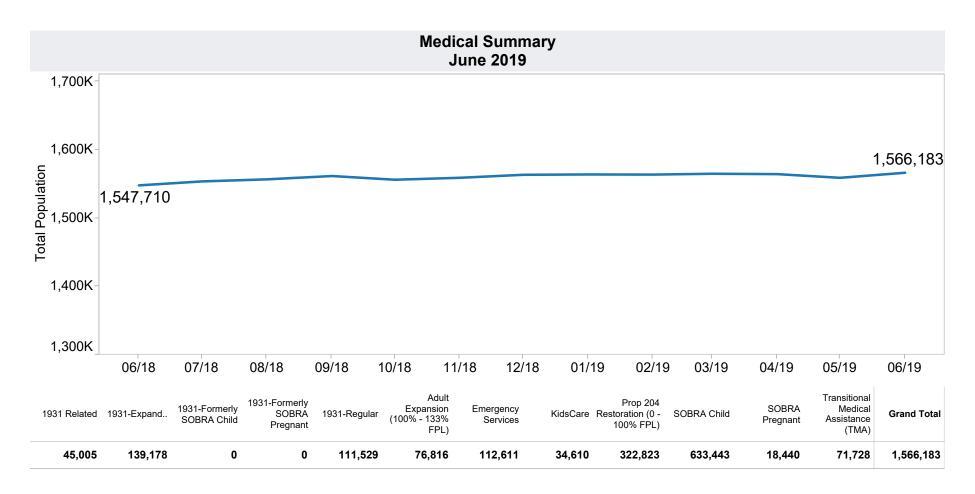

------------|-------------------------------------------------------------------|--|--|
| Grant Diversion totals of: 645<br>Cases; \$497,423 | TANF Child Only: 3,418 Cases; 5,743 Children; \$678,020           |  |  |
|                                                    | Unemployed Two Parent Program: 61 Cases; 244 Recipients; \$18,016 |  |  |
|                                                    |                                                                   |  |  |

## Tribal

| Tribe        | Cases | Recipients | Payments |  |
|--------------|-------|------------|----------|--|
| Hopi         | 58    | 128        | \$12,503 |  |
| Pascua Yaqui | 106   | 355        | \$32,152 |  |
| Salt River   | 25    | 64         | \$7,173  |  |
| Grand Total  | 189   | 547        | \$51,828 |  |











**TANF Cash Assistance Grant Diversions** 

| Month     | Households<br>Received<br>Diversion Payment | Households<br>Received<br>Cash Assistance<br>Within 180 days <sup>(1)</sup> | % Households<br>Received<br>Cash Assistance<br>Within 180 days <sup>(1)</sup> |
|-----------|---------------------------------------------|-----------------------------------------------------------------------------|-------------------------------------------------------------------------------|
| Jul-2015  | 850                                         | 76                                                                          | 8.9%                                                                          |
| Aug-2015  | 934                                         | 90