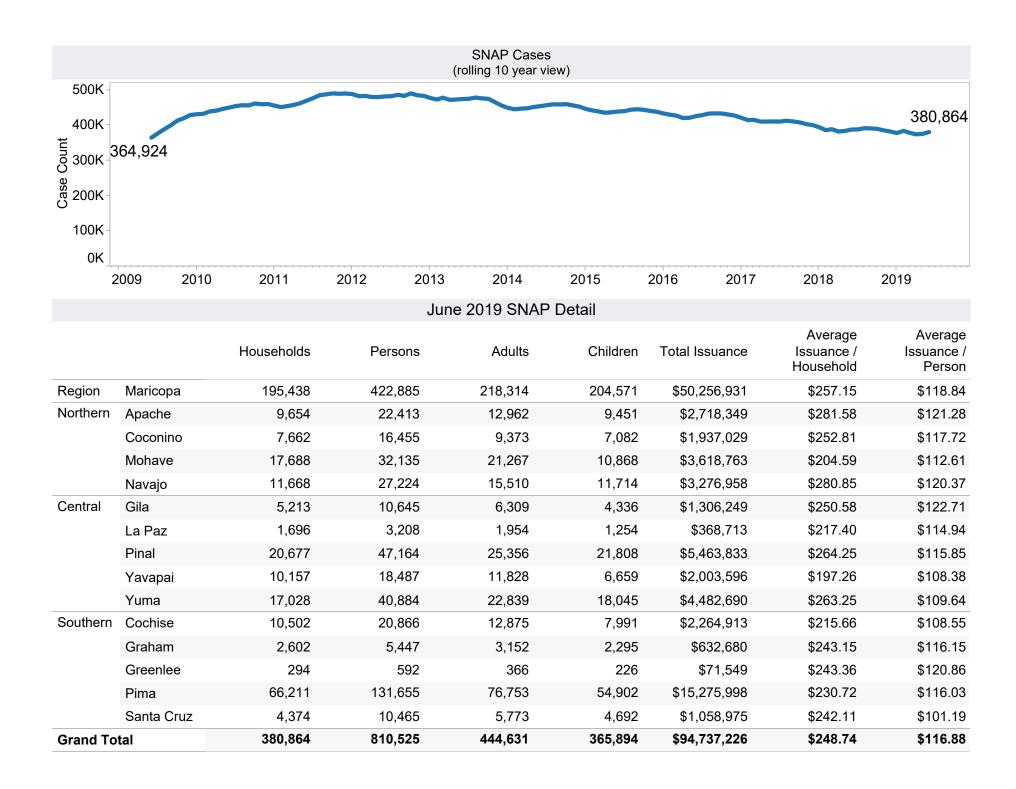

<sup>\*</sup>Includes prior month totals. (2/19 SNAP benefits paid out in 1/19 are included in 2/19 numbers.)

<sup>\*</sup>Includes prior month totals

| Excludes                                           | Includes                                                          |  |  |
|----------------------------------------------------|-------------------------------------------------------------------|--|--|
| Grant Diversion totals of: 645<br>Cases; \$497,423 | TANF Child Only: 3,418 Cases; 5,743 Children; \$678,020           |  |  |
|                                                    | Unemployed Two Parent Program: 61 Cases; 244 Recipients; \$18,016 |  |  |
|                                                    |                                                                   |  |  |