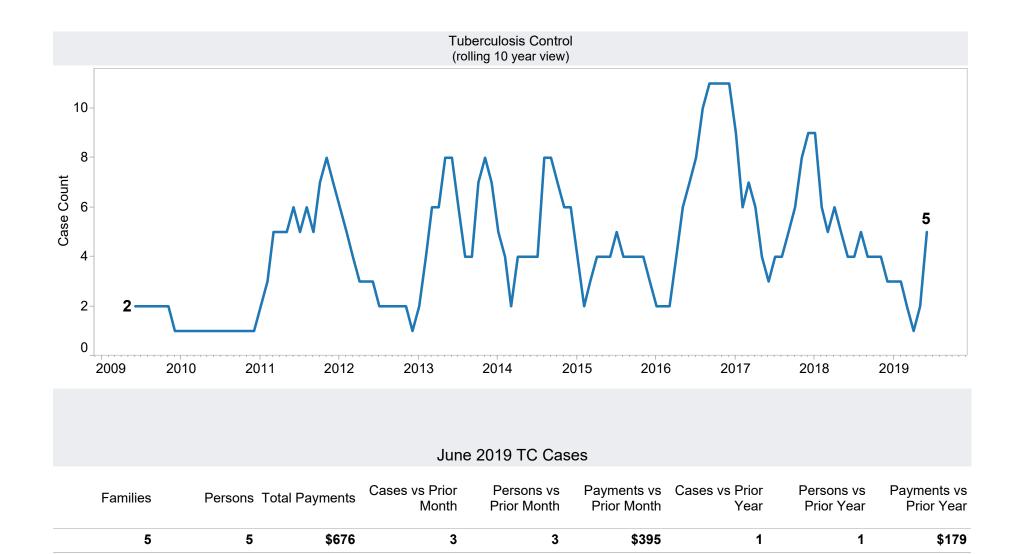

--------|-------------------------------------------------------------------|--|--|
| Grant Diversion totals of: 645<br>Cases; \$497,423 | TANF Child Only: 3,418 Cases; 5,743 Children; \$678,020           |  |  |
|                                                    | Unemployed Two Parent Program: 61 Cases; 244 Recipients; \$18,016 |  |  |
|                                                    |                                                                   |  |  |

## Tribal

| Tribe        | Cases | Recipients | Payments |  |
|--------------|-------|------------|----------|--|
| Hopi         | 58    | 128        | \$12,503 |  |
| Pascua Yaqui | 106   | 355        | \$32,152 |  |
| Salt River   | 25    | 64         | \$7,173  |  |
| Grand Total  | 189   | 547        | \$51,828 |  |











**TANF Cash Assistance Grant Diversions** 

| Month     | Households<br>Received<br>Diversion Payment | Households<br>Received<br>Cash Assistance<br>Within 180 days <sup>(1)</sup> | % Households<br>Received<br>Cash Assistance<br>Within 180 days <sup>(1)</sup> |
|-----------|---------------------------------------------|-----------------------------------------------------------------------------|-------------------------------------------------------------------------------|
| Jul-2015  | 850                                         | 76                                                                          | 8.9%                                                                          |
| Aug-2015  | 934                                         | 90