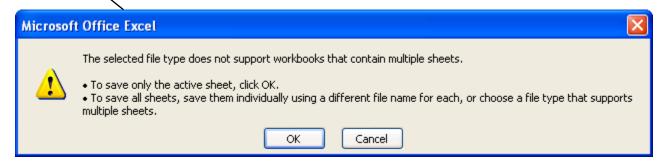

This is the raw data in Excel:

| <u>S.S.</u> | <u>No. Last</u> | Name     | First Name  | <u>e</u> <u>Current</u> | Quarter V   | Vages   | Current C   | Juarter E  | xcess V            | Vages       |                                  |            |           |                        |                       |          |
|-------------|-----------------|----------|-------------|-------------------------|-------------|---------|-------------|------------|--------------------|-------------|----------------------------------|------------|-----------|------------------------|-----------------------|----------|
|             |                 | \        |             |                         | /           |         |             |            |                    |             |                                  |            |           |                        |                       |          |
| C           | ) 🖬 🤊           | - (2 - 🖸 | , D🖻 💝 🤶    | <b>X↓ 🗎 )</b> ₹         |             |         | Book1       | - Microso  | ft Excel           |             |                                  |            |           |                        | -                     | σx       |
| C           | Home            | Insert   | Page Layo   | out Formu               | ilas Dat    | a Rev   | riew View   | Deve       | loper              |             |                                  |            |           |                        | <ul> <li>—</li> </ul> | ⇒ x      |
|             | a v             | -        |             |                         |             |         |             |            |                    |             |                                  | a area Ins | ert τ Σ   | - A                    |                       |          |
|             |                 | alibri   | • 11 •      | A A                     |             | »~ /    | Gene        | ral        | -                  |             |                                  | 1 📑 De     |           | . Ží (                 |                       |          |
| Pa          | iste 🚽 🗍        | вүц      | - 🖽 - 🖄     | - <u>A</u> -            |             |         | •a• • \$ •  | % ,        | €.0 .00<br>.00 →.0 | Conditional | Format Cell<br>as Table + Styles | 1-++-1     |           | Sort & F<br>Filter * S |                       |          |
| Clip        | board 🖻         |          | Font        | 4                       | Align       | lent    | 6           | Number     | 5                  | -           | as Table * Styles<br>Styles      |            | lls       | Editing                | elect *               |          |
|             | <b>F</b> 1      |          | - 6 -       | fx +                    |             |         |             |            |                    |             |                                  |            |           |                        |                       | ×        |
|             | •               | •        |             |                         |             | F       | -           |            |                    |             |                                  |            |           |                        |                       |          |
| 1           | A<br>1000001    | B        | C<br>Margie | D<br>1040               | E           | F       | G           | Н          | 1                  | J           | K                                | L          | M         | N                      | 0                     | <b>^</b> |
| 2           | 20100001        |          | Lisa        | 1040                    | 0           |         | -           |            |                    |             |                                  |            |           |                        |                       |          |
| 3           | 101000002       |          | Ana         | 2020                    | 0           |         |             | If ther    | e are no           | Excess W    | ages there M                     | IUST be    | a zero in | column E               | , F                   |          |
| 4           | 102000003       |          | Billy       | 7010                    | 7010        |         |             |            |                    |             | 2                                |            |           |                        |                       |          |
| 5           | 103000004       |          | Port        | 3226                    | 1500        |         |             |            |                    |             |                                  |            |           |                        |                       |          |
| 6           | 104000005       |          | Ryan        | 790                     | 0           |         |             |            |                    |             |                                  |            |           |                        |                       |          |
| 7           | 105000006       | Jones    | Aha         | 7993                    | 7993        |         |             |            |                    |             |                                  |            |           |                        |                       |          |
| 8           | 106000007       | Williams | Dune        | 996                     | 0           |         |             |            |                    |             |                                  |            |           |                        |                       |          |
| 9           | 10700008        | Jones    | Tamika      | 999                     | 0           |         |             |            |                    |             |                                  |            |           |                        |                       |          |
| 10          | 108000009       | Bufford  | LaQuanda    | 100220                  | 100220      |         |             |            |                    |             |                                  |            |           |                        |                       |          |
| 11          |                 |          |             |                         |             |         |             |            |                    |             |                                  |            |           |                        |                       |          |
| 12          |                 |          |             |                         |             |         |             |            |                    |             |                                  |            |           |                        |                       |          |
| 13          |                 |          |             |                         |             |         |             |            |                    |             |                                  |            |           |                        |                       |          |
| 14          |                 |          |             |                         |             |         |             |            |                    |             |                                  |            |           |                        |                       |          |
| 15<br>16    |                 |          | If vo       | u are filing            | for a first | Quarter | r or vou ha | ve filed v | with TV            | VS all      |                                  |            |           |                        |                       |          |
| 17          |                 |          |             | eding Quart             |             |         |             |            |                    |             |                                  |            |           |                        |                       |          |
| 18          |                 |          | preed       | uning Quur              | iers corun  |         |             |            |                    |             |                                  |            |           |                        |                       |          |
| 19          |                 |          |             |                         |             |         |             |            |                    |             |                                  |            |           |                        |                       |          |
| 20          |                 |          |             |                         |             |         |             |            |                    |             |                                  |            |           |                        |                       |          |
| 21          |                 |          |             |                         |             |         |             |            |                    |             |                                  |            |           |                        |                       |          |
| 22          |                 |          |             |                         |             |         |             |            |                    |             |                                  |            |           |                        |                       |          |
| 23          |                 |          |             |                         |             |         |             |            |                    |             |                                  |            |           |                        |                       |          |
| 24          |                 |          |             |                         |             |         |             |            |                    |             |                                  |            |           |                        | Ļ                     |          |
| 25          |                 |          |             |                         |             |         |             |            |                    |             |                                  |            |           |                        | <u> </u>              |          |
| 26          | → → She         | et1 She  | et2 / Sheet | 3 / 🔁                   |             |         |             |            |                    |             |                                  |            |           |                        |                       |          |
| Rea         |                 |          |             |                         |             |         |             |            |                    |             |                                  | <b>H</b>   | 100       | % 🕞 —                  |                       |          |
|             |                 |          |             |                         |             |         |             |            |                    |             |                                  |            |           |                        |                       |          |