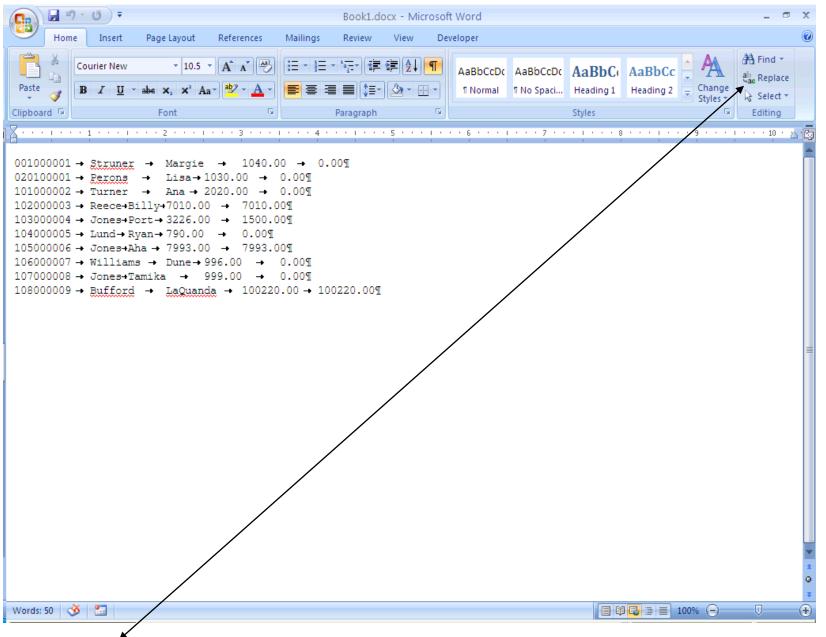

This is the raw data in Excel:

| <u>S.S.</u> | <u>No. Last</u> | Name     | First Name  | <u>e</u> <u>Current</u> | Quarter V   | Vages   | Current C   | Juarter E  | xcess V            | Vages       |                                  |            |           |                        |                       |          |
|-------------|-----------------|----------|-------------|-------------------------|-------------|---------|-------------|------------|--------------------|-------------|----------------------------------|------------|-----------|------------------------|-----------------------|----------|
|             |                 | \        |             |                         | /           |         |             |            |                    |             |                                  |            |           |                        |                       |          |
| C           | ) 🖬 🤊           | - (2 - 🖸 | , D🖻 💝 🤶    | <b>X↓ 🗎 )</b> ₹         |             |         | Book1       | - Microso  | ft Excel           |             |                                  |            |           |                        | -                     | σx       |
| C           | Home            | Insert   | Page Layo   | out Formu               | ilas Dat    | a Rev   | riew View   | Deve       | loper              |             |                                  |            |           |                        | <ul> <li>—</li> </ul> | ⇒ x      |
|             | a v             | -        |             |                         |             |         |             |            |                    |             |                                  | a area Ins | ert τ Σ   | - A                    |                       |          |
|             |                 | alibri   | • 11 •      | A A                     |             | »~ /    | Gene        | ral        | -                  |             |                                  | 1 📑 De     |           | . Ží (                 |                       |          |
| Pa          | iste 🚽 🗍        | вүц      | - 🖽 - 🖄     | - <u>A</u> -            |             |         | •a• • \$ •  | % ,        | €.0 .00<br>.00 →.0 | Conditional | Format Cell<br>as Table + Styles | 1-++-1     |           | Sort & F<br>Filter * S |                       |          |
| Clip        | board 🖻         |          | Font        | 4                       | Align       | lent    | 6           | Number     | 5                  | -           | as Table * Styles<br>Styles      |            | lls       | Editing                | elect *               |          |
|             | <b>F</b> 1      |          | - 6 -       | fx +                    |             |         |             |            |                    |             |                                  |            |           |                        |                       | ×        |
|             | •               | •        |             |                         |             | F       | -           |            |                    |             |                                  |            |           |                        |                       |          |
| 1           | A<br>1000001    | B        | C<br>Margie | D<br>1040               | E           | F       | G           | Н          | 1                  | J           | K                                | L          | M         | N                      | 0                     | <b>^</b> |
| 2           | 20100001        |          | Lisa        | 1040                    | 0           |         | -           |            |                    |             |                                  |            |           |                        |                       |          |
| 3           | 101000002       |          | Ana         | 2020                    | 0           |         |             | If ther    | e are no           | Excess W    | ages there M                     | IUST be    | a zero in | column E               | , F                   |          |
| 4           | 102000003       |          | Billy       | 7010                    | 7010        |         |             |            |                    |             | 2                                |            |           |                        |                       |          |
| 5           | 103000004       |          | Port        | 3226                    | 1500        |         |             |            |                    |             |                                  |            |           |                        |                       |          |
| 6           | 104000005       |          | Ryan        | 790                     | 0           |         |             |            |                    |             |                                  |            |           |                        |                       |          |
| 7           | 105000006       | Jones    | Aha         | 7993                    | 7993        |         |             |            |                    |             |                                  |            |           |                        |                       |          |
| 8           | 106000007       | Williams | Dune        | 996                     | 0           |         |             |            |                    |             |                                  |            |           |                        |                       |          |
| 9           | 10700008        | Jones    | Tamika      | 999                     | 0           |         |             |            |                    |             |                                  |            |           |                        |                       |          |
| 10          | 108000009       | Bufford  | LaQuanda    | 100220                  | 100220      |         |             |            |                    |             |                                  |            |           |                        |                       |          |
| 11          |                 |          |             |                         |             |         |             |            |                    |             |                                  |            |           |                        |                       |          |
| 12          |                 |          |             |                         |             |         |             |            |                    |             |                                  |            |           |                        |                       |          |
| 13          |                 |          |             |                         |             |         |             |            |                    |             |                                  |            |           |                        |                       |          |
| 14          |                 |          |             |                         |             |         |             |            |                    |             |                                  |            |           |                        |                       |          |
| 15<br>16    |                 |          | If vo       | u are filing            | for a first | Quarter | r or vou ha | ve filed v | with TV            | VS all      |                                  |            |           |                        |                       |          |
| 17          |                 |          |             | eding Quart             |             |         |             |            |                    |             |                                  |            |           |                        |                       |          |
| 18          |                 |          | preed       | uning Quur              | iers corun  |         |             |            |                    |             |                                  |            |           |                        |                       |          |
| 19          |                 |          |             |                         |             |         |             |            |                    |             |                                  |            |           |                        |                       |          |
| 20          |                 |          |             |                         |             |         |             |            |                    |             |                                  |            |           |                        |                       |          |
| 21          |                 |          |             |                         |             |         |             |            |                    |             |                                  |            |           |                        |                       |          |
| 22          |                 |          |             |                         |             |         |             |            |                    |             |                                  |            |           |                        |                       |          |
| 23          |                 |          |             |                         |             |         |             |            |                    |             |                                  |            |           |                        |                       |          |
| 24          |                 |          |             |                         |             |         |             |            |                    |             |                                  |            |           |                        | Ļ                     |          |
| 25          |                 |          |             |                         |             |         |             |            |                    |             |                                  |            |           |                        | <u> </u>              |          |
| 26          | → → She         | et1 She  | et2 / Sheet | 3 / 🔁                   |             |         |             |            |                    |             |                                  |            |           |                        |                       |          |
| Rea         |                 |          |             |                         |             |         |             |            |                    |             |                                  | <b>H</b>   | 100       | % 🕞 —                  |                       |          |
|             |                 |          |             |                         |             |         |             |            |                    |             |                                  |            |           |                        |                       |          |