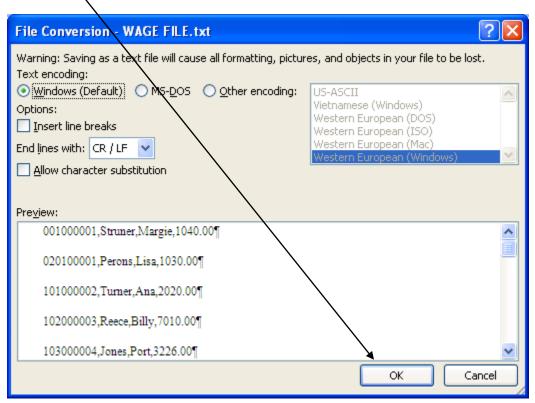

| File <u>n</u> ame:                                                                 | WAGE FILE.txt      |   |             | *   |   |          |   |
|                                                                                                                        | Save as <u>t</u> ype:                                                              | Plain Text (*.txt) |   |             | *   |   |          |   |
| Tools 🔹                                                                                                                |                                                                                    |                    |   | <u>S</u> av | e   |   | Cancel   |   |





The File is now ready to upload to the online Tax and Wage System.

001000001,Struner,Margie,1040.00,0.00 020100001,Perons,Lisa,1030.00,0.00 101000002,Turner,Ana,2020.00,0.00 10200003,Reece,Billy,7010.00,7010.00 103000004,Jones,Port,3226.00,1500.00 104000005,Lund,Ryan,790.00,0.00 105000006,Jones,Aha,7993.00,7993.00 106000007,Williams,Dune,996.00,0.00 107000008,Jones,Tamika,999.00,0.00 108000009,Bufford,LaQuanda,100220.00,100220.00