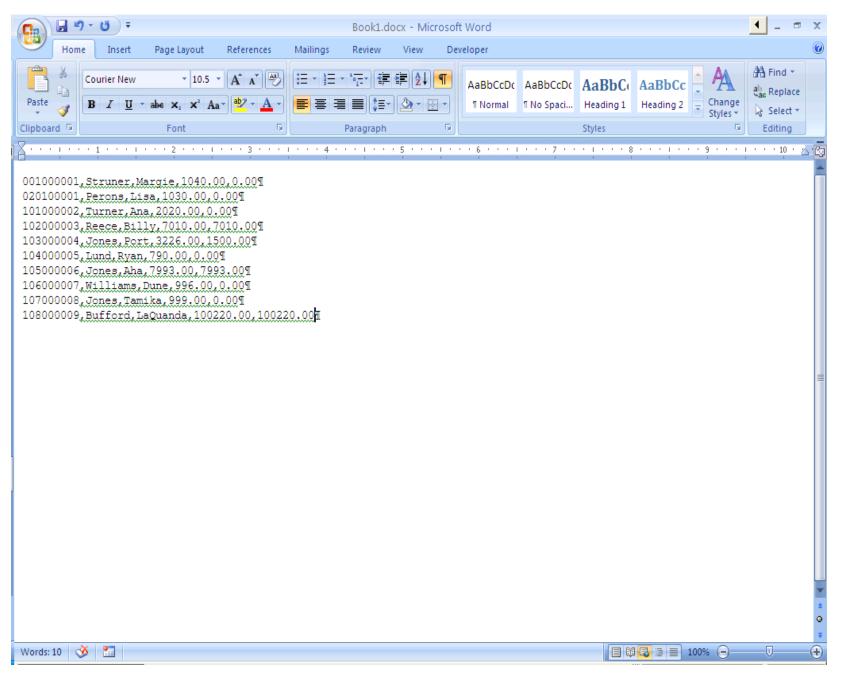

This is the raw data in Excel:

| <u>S.S.</u> | <u>No. Last</u> | Name     | First Name  | <u>e</u> <u>Current</u> | Quarter V   | Vages   | Current C   | Juarter E  | xcess V            | Vages       |                                  |            |           |                        |                       |          |
|-------------|-----------------|----------|-------------|-------------------------|-------------|---------|-------------|------------|--------------------|-------------|----------------------------------|------------|-----------|------------------------|-----------------------|----------|
|             |                 | \        |             |                         | /           |         |             |            |                    |             |                                  |            |           |                        |                       |          |
| C           | ) 🖬 🤊           | - (2 - 🖸 | , D🖻 💝 🤶    | <b>X↓ 🗎 )</b> ₹         |             |         | Book1       | - Microso  | ft Excel           |             |                                  |            |           |                        | -                     | σx       |
| C           | Home            | Insert   | Page Layo   | out Formu               | ilas Dat    | a Rev   | riew View   | Deve       | loper              |             |                                  |            |           |                        | <ul> <li>—</li> </ul> | ⇒ x      |
|             | a v             | -        |             |                         |             |         |             |            |                    |             |                                  | a area Ins | ert τ Σ   | - A                    |                       |          |
|             |                 | alibri   | • 11 •      | A A                     |             | »~ /    | Gene        | ral        | -                  |             |                                  | 1 📑 De     |           | . Ží (                 |                       |          |
| Pa          | iste 🚽 🗍        | вүц      | - 🖽 - 🖄     | - <u>A</u> -            |             |         | •a• • \$ •  | % ,        | €.0 .00<br>.00 →.0 | Conditional | Format Cell<br>as Table + Styles | 1-++-1     |           | Sort & F<br>Filter * S |                       |          |
| Clip        | board 🖻         |          | Font        | 4                       | Align       | lent    | 6           | Number     | 5                  | -           | as Table * Styles<br>Styles      |            | lls       | Editing                | elect *               |          |
|             | <b>F</b> 1      |          | - 6 -       | fx +                    |             |         |             |            |                    |             |                                  |            |           |                        |                       | ×        |
|             | •               | •        |             |                         |             | F       | -           |            |                    |             |                                  |            |           |                        |                       |          |
| 1           | A<br>1000001    | B        | C<br>Margie | D<br>1040               | E           | F       | G           | Н          | 1                  | J           | K                                | L          | M         | N                      | 0                     | <b>^</b> |
| 2           | 20100001        |          | Lisa        | 1040                    | 0           |         | -           |            |                    |             |                                  |            |           |                        |                       |          |
| 3           | 101000002       |          | Ana         | 2020                    | 0           |         |             | If ther    | e are no           | Excess W    | ages there M                     | IUST be    | a zero in | column E               | , F                   |          |
| 4           | 102000003       |          | Billy       | 7010                    | 7010        |         |             |            |                    |             | 2                                |            |           |                        |                       |          |
| 5           | 103000004       |          | Port        | 3226                    | 1500        |         |             |            |                    |             |                                  |            |           |                        |                       |          |
| 6           | 104000005       |          | Ryan        | 790                     | 0           |         |             |            |                    |             |                                  |            |           |                        |                       |          |
| 7           | 105000006       | Jones    | Aha         | 7993                    | 7993        |         |             |            |                    |             |                                  |            |           |                        |                       |          |
| 8           | 106000007       | Williams | Dune        | 996                     | 0           |         |             |            |                    |             |                                  |            |           |                        |                       |          |
| 9           | 10700008        | Jones    | Tamika      | 999                     | 0           |         |             |            |                    |             |                                  |            |           |                        |                       |          |
| 10          | 108000009       | Bufford  | LaQuanda    | 100220                  | 100220      |         |             |            |                    |             |                                  |            |           |                        |                       |          |
| 11          |                 |          |             |                         |             |         |             |            |                    |             |                                  |            |           |                        |                       |          |
| 12          |                 |          |             |                         |             |         |             |            |                    |             |                                  |            |           |                        |                       |          |
| 13          |                 |          |             |                         |             |         |             |            |                    |             |                                  |            |           |                        |                       |          |
| 14          |                 |          |             |                         |             |         |             |            |                    |             |                                  |            |           |                        |                       |          |
| 15<br>16    |                 |          | If vo       | u are filing            | for a first | Quarter | r or vou ha | ve filed v | with TV            | VS all      |                                  |            |           |                        |                       |          |
| 17          |                 |          |             | eding Quart             |             |         |             |            |                    |             |                                  |            |           |                        |                       |          |
| 18          |                 |          | preed       | uning Quur              | iers corun  |         |             |            |                    |             |                                  |            |           |                        |                       |          |
| 19          |                 |          |             |                         |             |         |             |            |                    |             |                                  |            |           |                        |                       |          |
| 20          |                 |          |             |                         |             |         |             |            |                    |             |                                  |            |           |                        |                       |          |
| 21          |                 |          |             |                         |             |         |             |            |                    |             |                                  |            |           |                        |                       |          |
| 22          |                 |          |             |                         |             |         |             |            |                    |             |                                  |            |           |                        |                       |          |
| 23          |                 |          |             |                         |             |         |             |            |                    |             |                                  |            |           |                        |                       |          |
| 24          |                 |          |             |                         |             |         |             |            |                    |             |                                  |            |           |                        | Ļ                     |          |
| 25          |                 |          |             |                         |             |         |             |            |                    |             |                                  |            |           |                        | <u> </u>              |          |
| 26          | → → She         | et1 She  | et2 / Sheet | 3 / 🔁                   |             |         |             |            |                    |             |                                  |            |           |                        |                       |          |
| Rea         |                 |          |             |                         |             |         |             |            |                    |             |                                  | <b>H</b>   | 100       | % 🕞 —                  |                       |          |
|             |                 |          |             |                         |             |         |             |            |                    |             |                                  |            |           |                        |                       |          |