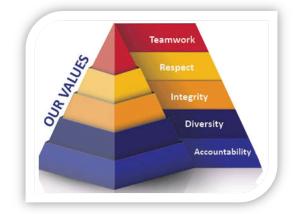

ranging from the DES budget, human resources, IT and security, provided an avenue for colleagues to see how the values of the **DES TRIAD** – **Teamwork**, **Respect, Integrity, Accountability and Diversity** – are helping to build a strong agency.

In its first-ever attempt, DES leaders demonstrated the values of the TRIAD by building a four-level pyramid on stage. Participants were chosen for their ability to be team players, respect for each other and their positions within the pyramid as a weak layer could impact the integrity of the pyramid. Each level was accountable to the other to ensure the safety of their

colleagues. Leaders were also chosen from different areas of the agency to represent the diversity within DES.

###

The Arizona Department of Economic Security makes Arizona stronger by helping Arizonans reach their potential through temporary assistance for those in need, and care for the vulnerable.