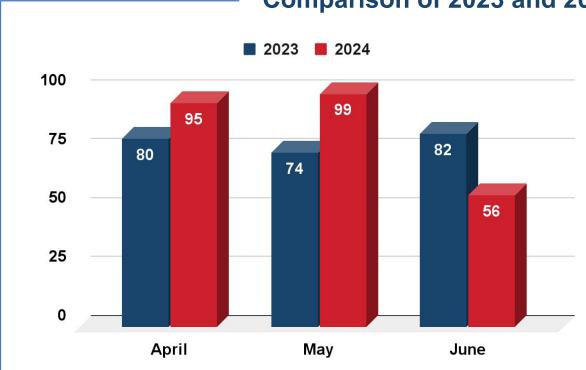

### Comparison of 2023 and 2024 Referrals

The number of referrals DDD sent to VR was higher this quarter than the same time in 2023. There were 95 referrals in April 2024 and 80 in April 2023. There was a record of 99 referrals in May 2024 and 74 in May 2023. For June 2024 there was a drop in referrals to 56 referrals, where June 2023 had 82 referrals.