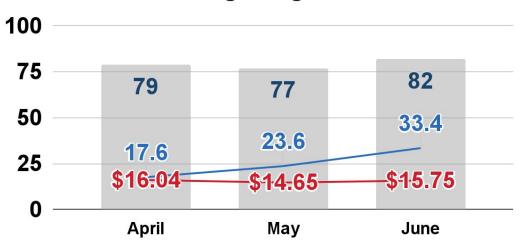

### **Employment Data for April – June 2024**

VR helped many members get, learn, and keep new jobs this quarter. A total of 79 worked in April, 77 in May, and 82 in June. The members who kept their jobs:

Worked an average of: 17.6 hours per week in April 77 hours in May, and 82 hours in June.

Earned an average of: \$16.04 per hour in April \$14.65 in May, and \$15.75 in June.

## Total Working - Average Hours Worked- Average Wage/Hour