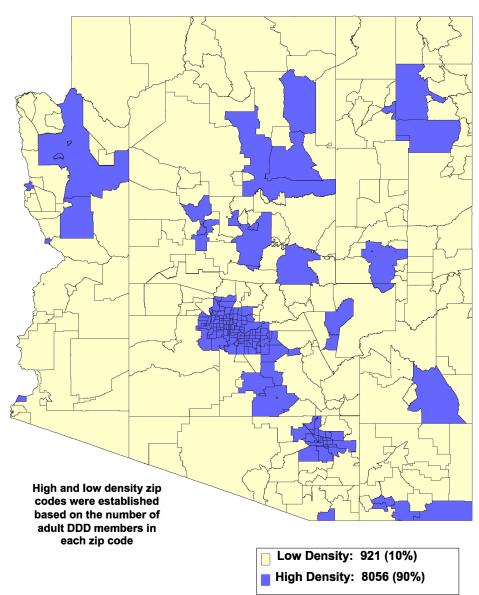

|         |       |                                                          | mark            | Prior Versi<br>Jul 2018 - | · /        |                 | rsion (SFY20)<br>- Jun 2020      |                             |
|---------|-------|----------------------------------------------------------|-----------------|---------------------------|------------|-----------------|----------------------------------|-----------------------------|
|         |       |                                                          | SFY20 Benchmark | Adopted<br>Rate           | FY19 Ratio | Adopted<br>Rate | Adopted to<br>Benchmark<br>Ratio | Adopted<br>Rate %<br>Change |
| Employi | 1     | Center-Based Employment (High Density) (1:6)             | \$8.45          | \$5.81                    | 94.32%     | TDD             | TBD                              | N/A                         |
| T2019   | CBE   | Center-Based Employment (Low Density) (1:6)              | \$10.91         | \$6.32                    | 94.32%     |                 | TBD                              | N/A<br>N/A                  |
|         |       | Group Supported Employment (Urban) (1:2)                 | \$27.69         | \$17.84                   | 103.42%    |                 | TBD                              | N/A<br>N/A                  |
|         |       | Group Supported Employment (Rural) (1:2)                 | \$29.53         | \$19.84                   | 103.44%    |                 | TBD                              | N/A                         |
|         |       | Group Supported Employment (Urban) (1:3)                 | \$19.63         | \$12.71                   | 100.16%    |                 | TBD                              | N/A                         |
|         |       | Group Supported Employment (Rural) (1:3)                 | \$21.59         | \$14.59                   | 99.66%     |                 | TBD                              | N/A                         |
| T2010   | GSE   | Group Supported Employment (Urban) (1:4)                 | \$15.59         | \$9.33                    | 89.45%     |                 | TBD                              | N/A                         |
| T2019   | GSE   | Group Supported Employment (Rural) (1:4)                 | \$17.63         | \$10.75                   | 86.69%     | TBD             | TBD                              | N/A                         |
|         |       | Group Supported Employment (Urban) (1:5)                 | \$13.17         | \$7.71                    | 84.82%     | TBD             | TBD                              | N/A                         |
|         |       | Group Supported Employment (Rural) (1:5)                 | \$15.25         | \$9.39                    | 84.75%     | TBD             | TBD                              | N/A                         |
|         |       | Group Supported Employment (Urban) (1:6)                 | \$11.56         | \$6.96                    | 84.77%     |                 | TBD                              | N/A                         |
|         |       | Group Supported Employment (Rural) (1:6)                 | \$13.66         | \$8.65                    | 84.64%     |                 | TBD                              | N/A                         |
|         |       | Individual Supported Employment, Job Coaching (Urban)    | \$52.97         | \$35.85                   | 85.85%     |                 | TBD                              | N/A                         |
| T2019   | ISE   | Individual Supported Employment, Job Coaching (Rural)    | \$63.51         | \$49.37                   | 85.85%     |                 | TBD                              | N/A                         |
| 12017   | ISL   | Individual Supported Employment, Job Development (Urban) | \$51.03         | \$34.88                   | 85.85%     |                 | TBD                              | N/A                         |
|         |       | Individual Supported Employment, Job Development (Rural) | \$54.10         | \$37.12                   | 85.85%     |                 | TBD                              | N/A                         |
| T2019   | TTE   | Transition to Employment (1:4), Urban                    | \$13.25         | \$10.30                   | 100.00%    |                 | TBD                              | N/A                         |
| 12017   | TIL   | Transition to Employment (1:4), Rural                    | \$14.21         | \$11.13                   | 100.00%    |                 | TBD                              | N/A                         |
| T2019   | ESA   | Employment Support Aide - GSE/ISE (Urban)                | \$40.00         | \$19.22                   | 96.73%     |                 | TBD                              | N/A                         |
| 12017   | 1.571 | Employment Support Aide - GSE/ISE (Rural)                | \$47.05         | \$20.93                   | 98.17%     |                 | TBD                              | N/A                         |
| T2019   | CPR   | Career Preparation and Readiness, Urban                  | \$40.01         |                           |            | TBD             | TBD                              | N/A                         |
| 12017   |       | Career Preparation and Readiness, Rural                  | \$42.53         |                           |            | TBD             | TBD                              | N/A                         |