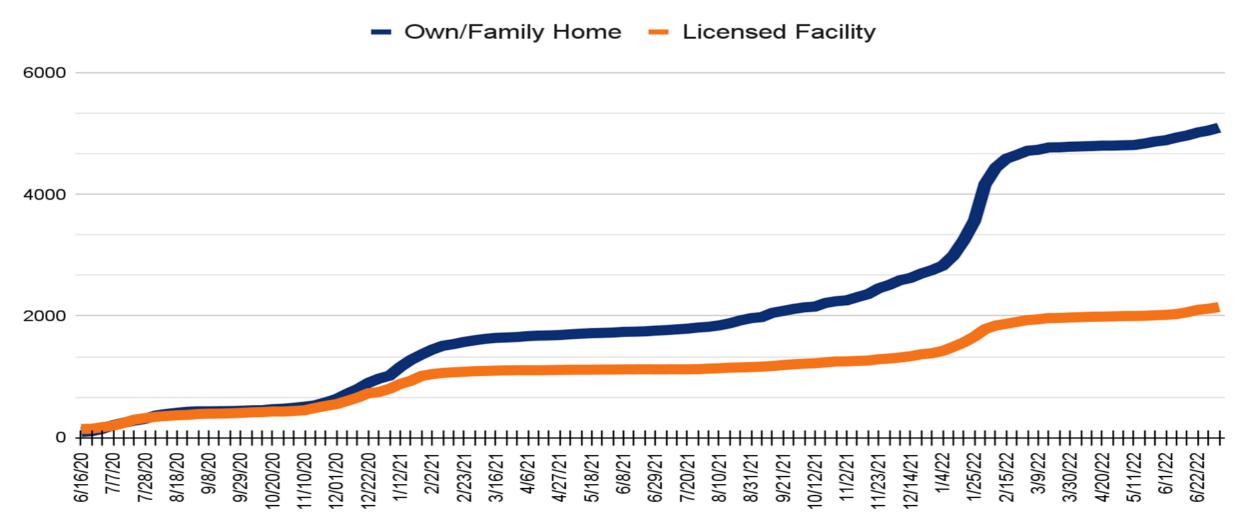

# **COVID-19 Member Positive Tests**

Member Positive Cases - Own/Family Home & Licensed Facilities