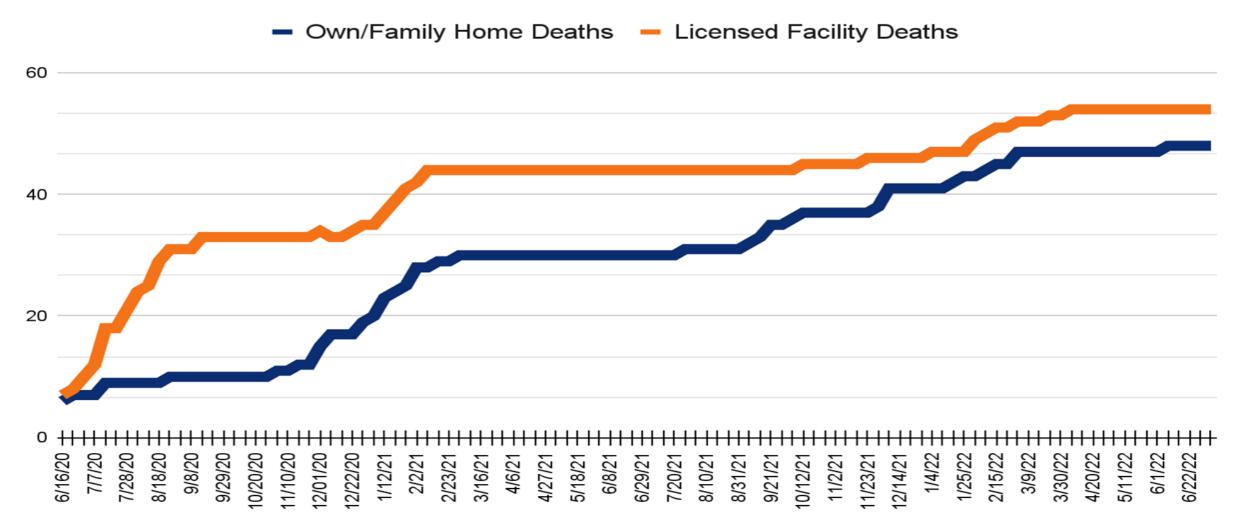

# **COVID-19 Member Mortality**

#### Member Deaths - Own/Family Home & Licensed Facilities