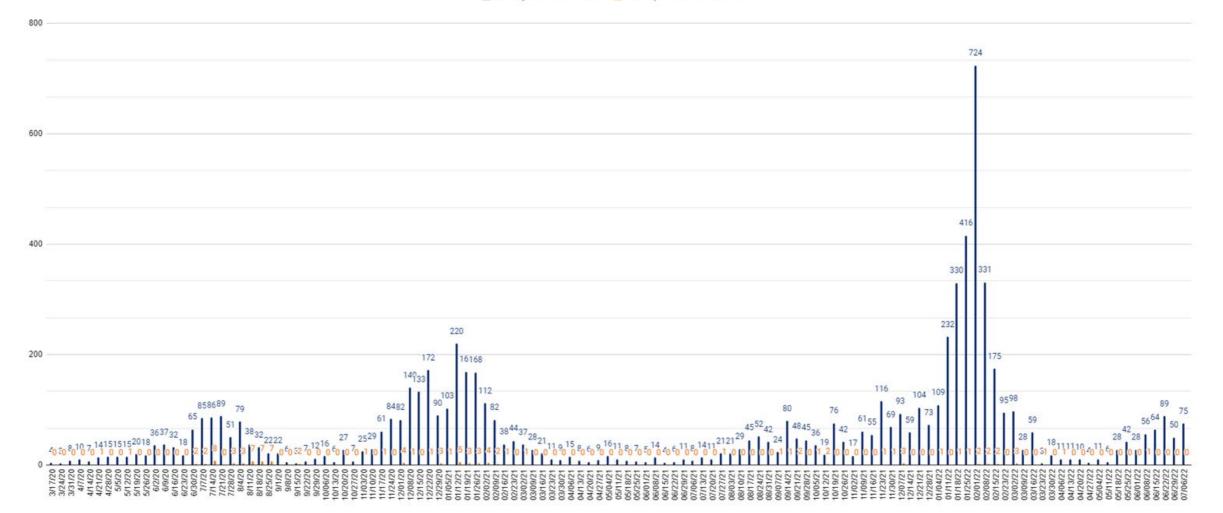

# **COVID-19 Member Weekly Data**

### Member Positive Cases and Deaths Reported Each Week

Weekly Number of Cases Weekly Number of Deaths