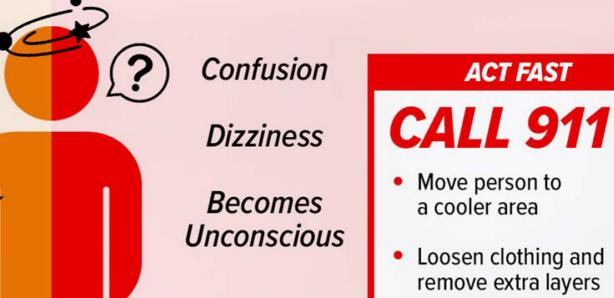

# **Heat Stroke**

ACT FAST

- Move to a cooler area
- Loosen clothing
- Sip cool water
- Seek medical help if symptoms don't improve

Heat exhaustion can lead to heat stroke.

Cool with water or ice

*Heat stroke* can cause death or permanent disability if emergency treatment is not given.