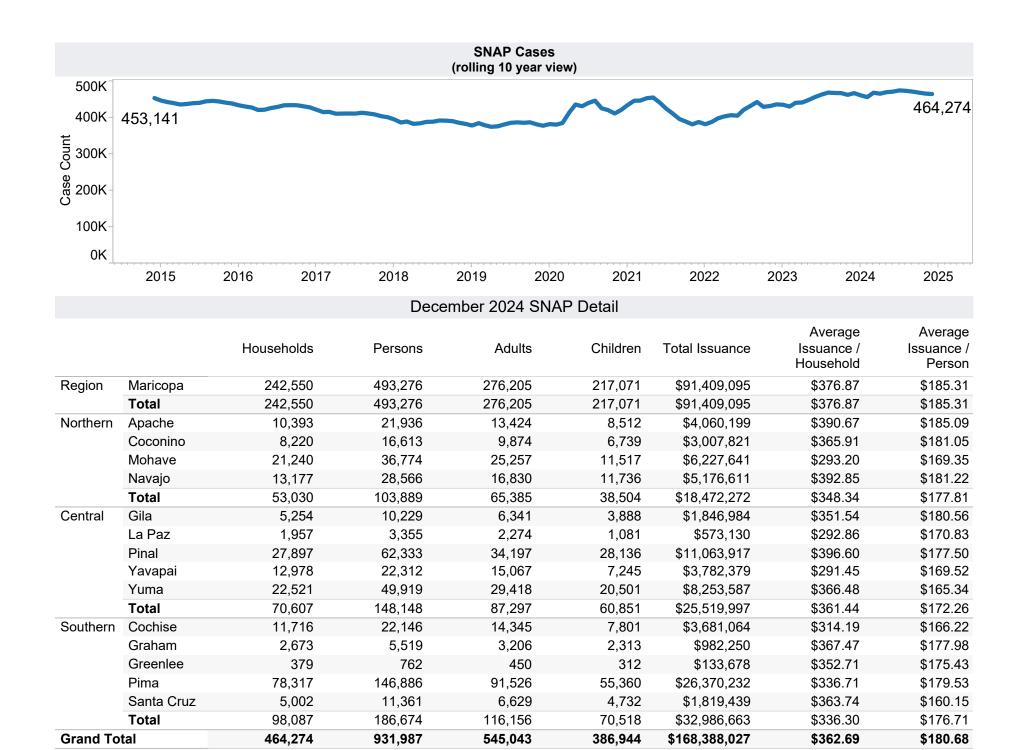

<sup>-</sup> EBT Skimming Monthly Preliminary Data: Between 12/1/2024 and 12/31/2024, 45 SNAP claims were approved for an issued amount of \$19,534.

<sup>-</sup> EBT Skimming Quarterly Final Data: In Q4 (July 2024 - September 2024), 388 SNAP claims were approved for an issued amount of \$149,692. Q1 data will be available end of January.





Data in this view was populated from AHCCCS' "Population by Category (The agency's official report)". Official report can be found at the following link:

https://www.azahcccs.gov/Resources/Reports/population.html



Persons vs

**Prior Month** 

(1)

Cases vs Prior

Month

(1)

Persons Total Payments

\$735

5

**Families** 

5

Payments vs Cases vs Prior

Year

(1)

Prior Month

(\$90)

Persons vs

Prior Year

(1)

Payments vs

Prior Year

\$22





## **TANF Cash Assistance Grant Diversions**

|                      | Households<br>Received   | Households<br>Received<br>Cash Assistance | % Households Received Cash Assistance |
|----------------------|--------------------------|-------------------------------------------|---------------------------------------|
| Month                | <b>Diversion Payment</b> | Within 180 days <sup>(1)</sup>            | Within 180 days (1)                   |
| Jul-2016             | 891                      | 61                                        | 6.8%                                  |
| Aug-2016             | 981                      | 79                                        | 8.1%                                  |
| Sep-2016             | 880                      | 69<br>71