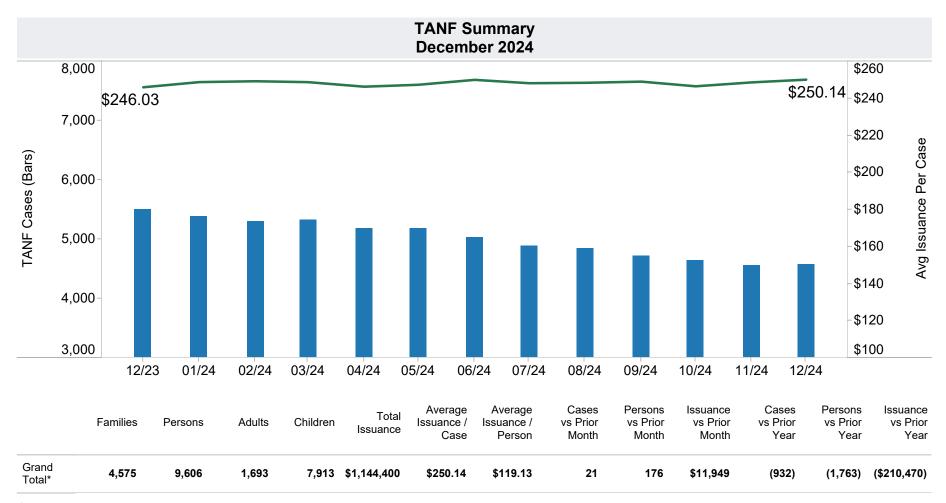

## Family Assistance Administration STATISTICAL BULLETIN December 2024

<a href="mailto://des.az.gov/reports">https://des.az.gov/reports</a>

<sup>\*</sup>Includes prior month totals

| Excludes | Includes                                                | Tribal                    |
|----------|---------------------------------------------------------|---------------------------|
|          |                                                         | Tribal Data available EOM |
|          | TANF Child Only: 2,766 Cases; 4,455 Children; \$673,675 |                           |

Grant Diversion totals of: 230 Cases; \$222,971

Unemployed Two Parent Program: 193 Cases; 911

Recipients; \$74,487

<sup>\*</sup>Includes prior month totals. (2/19 SNAP benefits paid out in 1/19 are included in 2/19 numbers.) FF Coronavirus Response Act - H.R. 6201 adjustments: