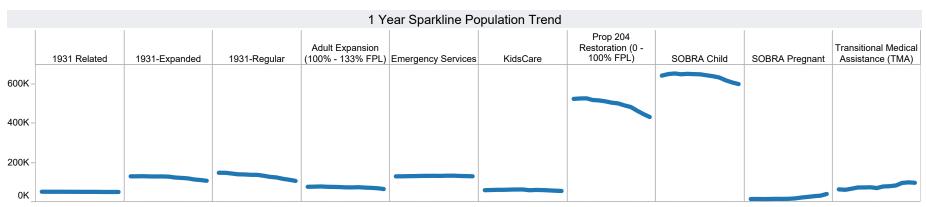

Data in this view was populated from AHCCCS' "Population by Category (The agency's official report)". Official report can be found at the following link:

https://www.azahcccs.gov/Resources/Reports/population.html