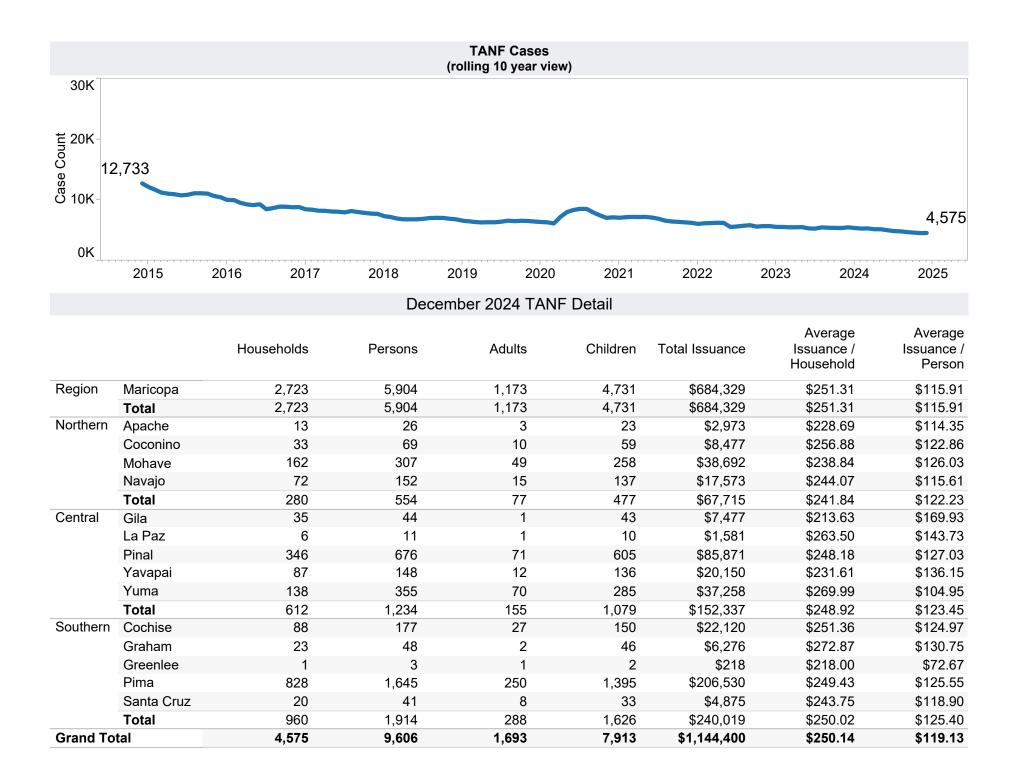

## Family Assistance Administration STATISTICAL BULLETIN December 2024

<a href="mailto://des.az.gov/reports">https://des.az.gov/reports</a>

<sup>\*</sup>Includes prior month totals

| Excludes | Includes                                                | Tribal                    |
|----------|---------------------------------------------------------|---------------------------|
|          |                                                         | Tribal Data available EOM |
|          | TANF Child Only: 2,766 Cases; 4,455 Children; \$673,675 |                           |