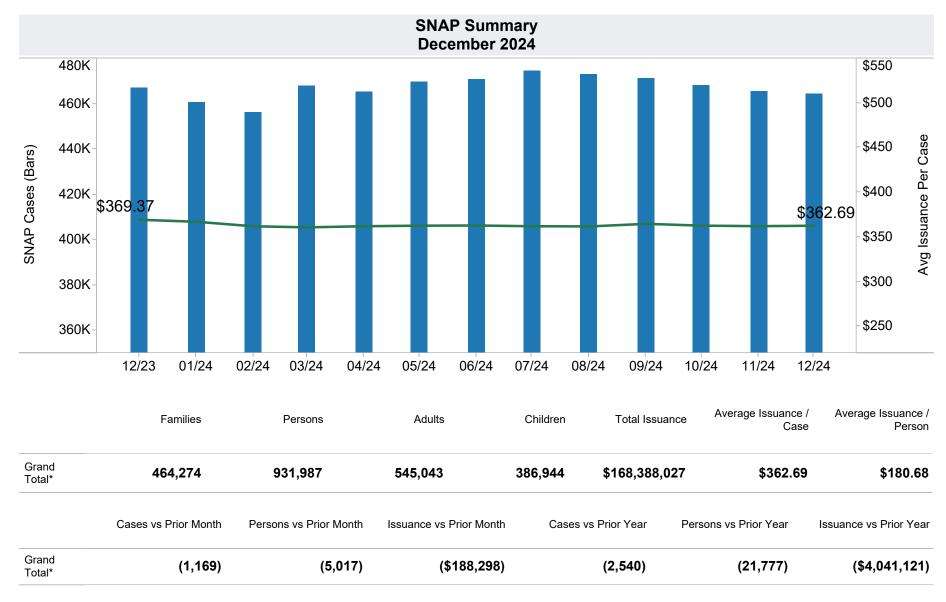

Grant Diversion totals of: 230 Cases; \$222,971

Unemployed Two Parent Program: 193 Cases; 911

Recipients; \$74,487

<sup>\*</sup>Includes prior month totals. (2/19 SNAP benefits paid out in 1/19 are included in 2/19 numbers.) FF Coronavirus Response Act - H.R. 6201 adjustments:

<sup>-</sup> Excludes: P-EBT (Pandemic School Meals Replacement and Child Care Replacement) and S-EBT (Sun Bucks Summer EBT). Program benefits are not SNAP benefits and are excluded. P-EBT/S-EBT families also receiving SNAP are included in families, persons, and children, but benefits issued are excluded.

<sup>-</sup> P-EBT: \$0 issued, 0 families, and 0 children for this month.

<sup>-</sup> S-EBT: \$9,360 issued, 53 families, and 78 children for this month.

<sup>-</sup> On 6/19/2023, DBME started receiving claims for replacement of stolen benefits as a result of electronic theft, known as EBT Skimming.

<sup>-</sup> EBT Skimming Monthly Preliminary Data: Between 12/1/2024 and 12/31/2024, 45 SNAP claims were approved for an issued amount of \$19,534.

<sup>-</sup> EBT Skimming Quarterly Final Data: In Q4 (July 2024 - September 2024), 388 SNAP claims were approved for an issued amount of \$149,692. Q1 data will be available end of January.