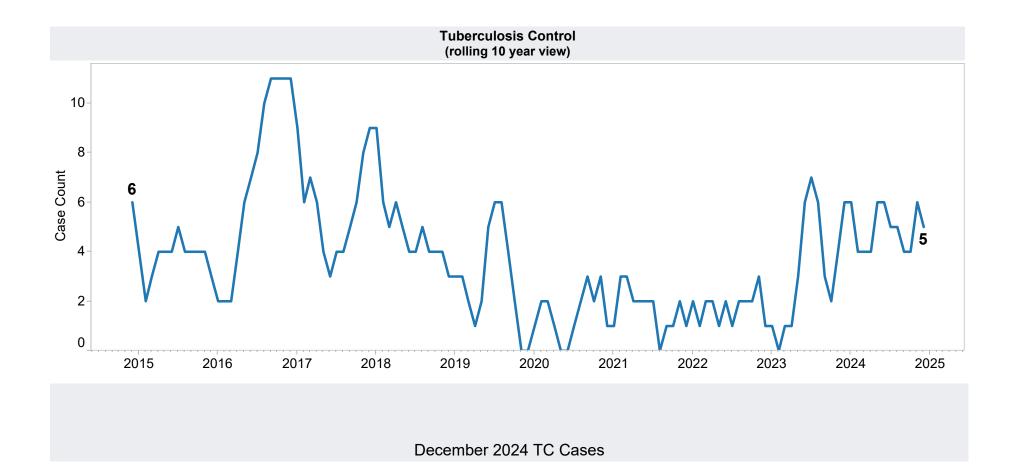

month.

<sup>-</sup> S-EBT: \$9,360 issued, 53 families, and 78 children for this month.

<sup>-</sup> On 6/19/2023, DBME started receiving claims for replacement of stolen benefits as a result of electronic theft, known as EBT Skimming.

<sup>-</sup> EBT Skimming Monthly Preliminary Data: Between 12/1/2024 and 12/31/2024, 45 SNAP claims were approved for an issued amount of \$19,534.

<sup>-</sup> EBT Skimming Quarterly Final Data: In Q4 (July 2024 - September 2024), 388 SNAP claims were approved for an issued amount of \$149,692. Q1 data will be available end of January.





Data in this view was populated from AHCCCS' "Population by Category (The agency's official report)". Official report can be found at the following link:

https://www.azahcccs.gov/Resources/Reports/population.html



Persons vs

**Prior Month** 

(1)

Cases vs Prior

Month

(1)

Persons Total Payments

\$735

5

**Families** 

5

Payments vs Cases vs Prior

Year

(1)

Prior Month

(\$90)

Persons vs

Prior Year

(1)

Payments vs

Prior Year

\$22





## **TANF Cash Assistance Grant Diversions**

|                      | Households<br>Received   | Households<br>Received<br>Cash Assistance | % Households Received Cash Assistance |
|----------------------|--------------------------|-------------------------------------------|---------------------------------------|
| Month                | <b>Diversion Payment</b> | Within 180 days <sup>(1)</sup>            | Within 180 days (1)                   |
| Jul-2016             | 891                      | 61                                        | 6.8%