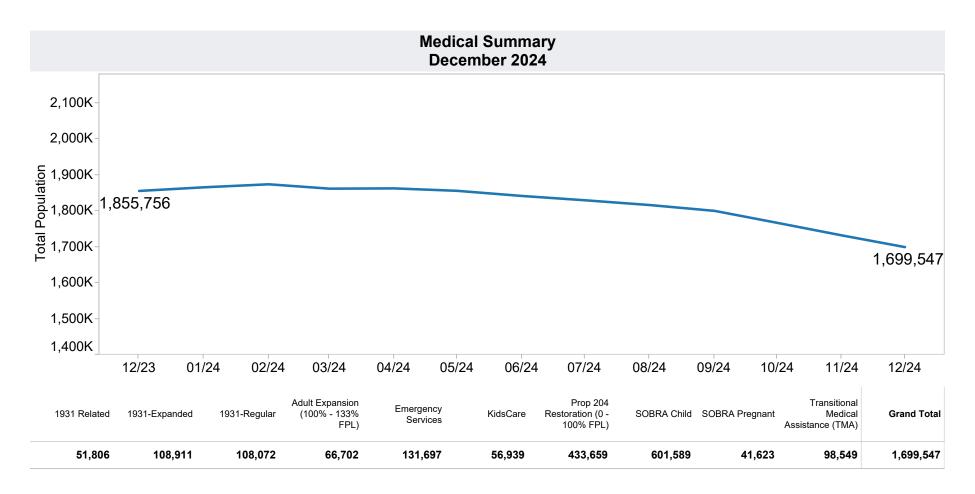

Data in this view was populated from AHCCCS' "Population by Category (The agency's official report)". Official report can be found at the following link:

https://www.azahcccs.gov/Resources/Reports/population.html