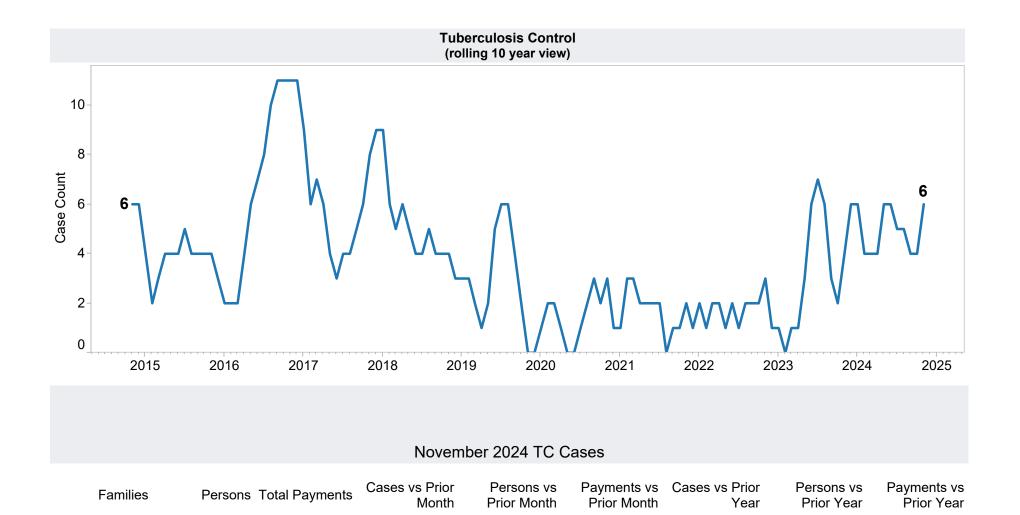

issued, 1,373 families, and 1,756 children for this month.

<sup>-</sup> On 6/19/2023, DBME started receiving claims for replacement of stolen benefits as a result of electronic theft, known as EBT Skimming.

<sup>-</sup> EBT Skimming Monthly Preliminary Data: Between 11/1/2024 and 11/30/2024, 31 SNAP claims were approved for an issued amount of \$9,929.

<sup>-</sup> EBT Skimming Quarterly Final Data: In Q4 (July 2024 - September 2024), 388 SNAP claims were approved for an issued amount of \$149,692.





Data in this view was populated from AHCCCS' "Population by Category (The agency's official report)". Official report can be found at the following link: <a href="https://www.azahcccs.gov/Resources/Reports/population.html">https://www.azahcccs.gov/Resources/Reports/population.html</a>



\$258

\$404

\$825





## **TANF Cash Assistance Grant Diversions**

|                      | Households<br>Received   | Households<br>Received<br>Cash Assistance | % Households Received Cash Assistance |
|----------------------|--------------------------|-------------------------------------------|---------------------------------------|
| Month                | <b>Diversion Payment</b> | Within 180 days <sup>(1)</sup>            | Within 180 days (1)                   |
| Jul-2016             | 891                      | 61                                        | 6.8%                                  |
| Aug-2016             | 981                      | 79                                        | 8.1%                                  |
| Sep-2016             | 880