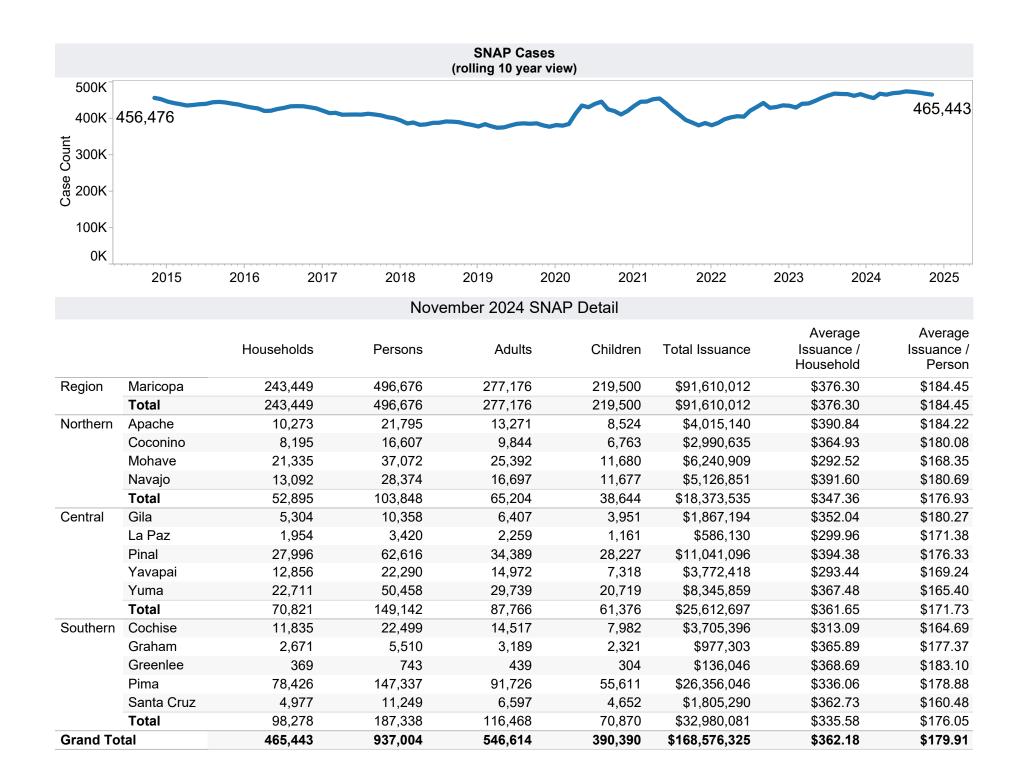

<sup>-</sup> The increase in the average issuance per case in December 2023 is due to the removal of the 20% TANF Reduction.

<sup>\*</sup>Includes prior month totals. (2/19 SNAP benefits paid out in 1/19 are included in 2/19 numbers.)

FF Coronavirus Response Act - H.R. 6201 adjustments:

<sup>-</sup> Excludes: P-EBT (Pandemic School Meals Replacement and Child Care Replacement) and S-EBT (Sun Bucks Summer EBT). Program benefits are not SNAP benefits and are excluded. P-EBT/S-EBT families also receiving SNAP are included in families, persons, and children, but benefits issued are excluded.

<sup>-</sup> P-EBT: \$0 issued, 0 families, and 0 children for this month.

<sup>-</sup> S-EBT: \$210,720 issued, 1,373 families, and 1,756 children for this month.

<sup>-</sup> On 6/19/2023, DBME started receiving claims for replacement of stolen benefits as a result of electronic theft, known as EBT Skimming.

<sup>-</sup> EBT Skimming Monthly Preliminary Data: Between 11/1/2024 and 11/30/2024, 31 SNAP claims were approved for an issued amount of \$9,929.

<sup>-</sup> EBT Skimming Quarterly Final Data: In Q4 (July 2024 - September 2024), 388 SNAP claims were approved for an issued amount of \$149,692.

Data in this view was populated from AHCCCS' "Population by Category (The agency's official report)". Official report can be found at the following link: <a href="https://www.azahcccs.gov/Resources/Reports/population.html">https://www.azahcccs.gov/Resources/Reports/population.html</a>