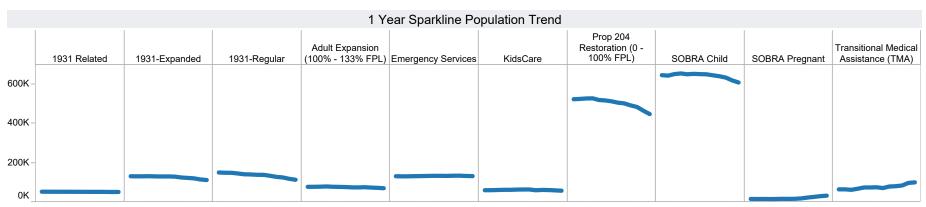

Data in this view was populated from AHCCCS' "Population by Category (The agency's official report)". Official report can be found at the following link: <a href="https://www.azahcccs.gov/Resources/Reports/population.html">https://www.azahcccs.gov/Resources/Reports/population.html</a>