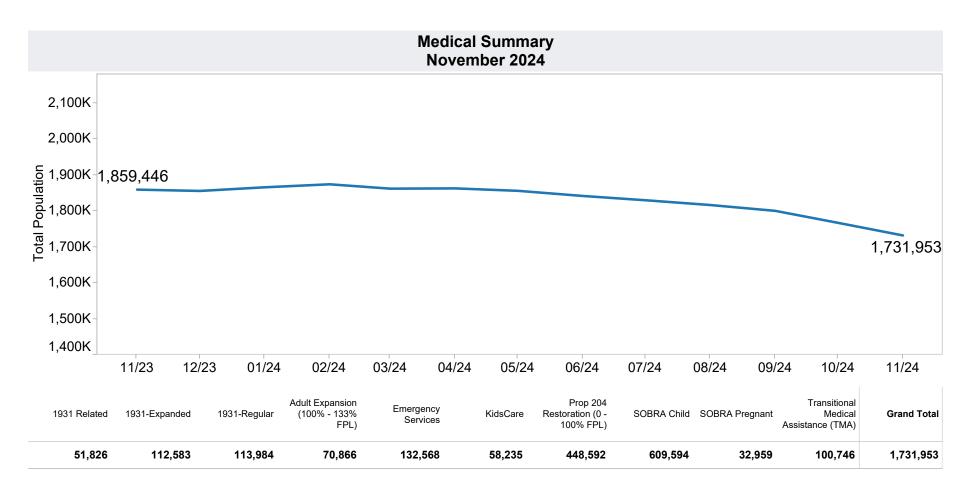

Data in this view was populated from AHCCCS' "Population by Category (The agency's official report)". Official report can be found at the following link: <a href="https://www.azahcccs.gov/Resources/Reports/population.html">https://www.azahcccs.gov/Resources/Reports/population.html</a>