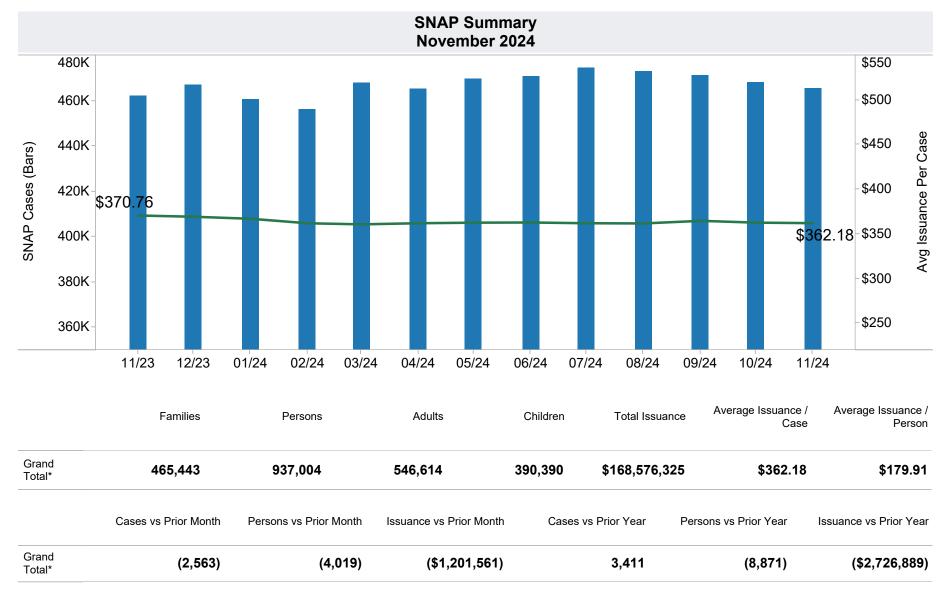

<sup>-</sup> The increase in the average issuance per case in December 2023 is due to the removal of the 20% TANF Reduction.

<sup>\*</sup>Includes prior month totals. (2/19 SNAP benefits paid out in 1/19 are included in 2/19 numbers.)

FF Coronavirus Response Act - H.R. 6201 adjustments:

<sup>-</sup> Excludes: P-EBT (Pandemic School Meals Replacement and Child Care Replacement) and S-EBT (Sun Bucks Summer EBT). Program benefits are not SNAP benefits and are excluded. P-EBT/S-EBT families also receiving SNAP are included in families, persons, and children, but benefits issued are excluded.

<sup>-</sup> P-EBT: \$0 issued, 0 families, and 0 children for this month.

<sup>-</sup> S-EBT: \$210,720 issued, 1,373 families, and 1,756 children for this month.

<sup>-</sup> On 6/19/2023, DBME started receiving claims for replacement of stolen benefits as a result of electronic theft, known as EBT Skimming.

<sup>-</sup> EBT Skimming Monthly Preliminary Data: Between 11/1/2024 and 11/30/2024, 31 SNAP claims were approved for an issued amount of \$9,929.

<sup>-</sup> EBT Skimming Quarterly Final Data: In Q4 (July 2024 - September 2024), 388 SNAP claims were approved for an issued amount of \$149,692.