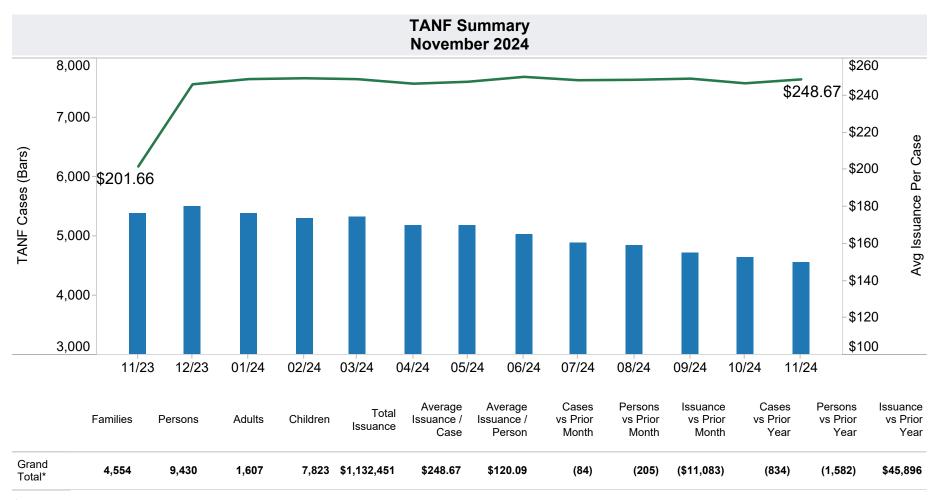

<sup>-</sup> The increase in the average issuance per case in December 2023 is due to the removal of the 20% TANF Reduction.

<sup>\*</sup>Includes prior month totals. (2/19 SNAP benefits paid out in 1/19 are included in 2/19 numbers.)