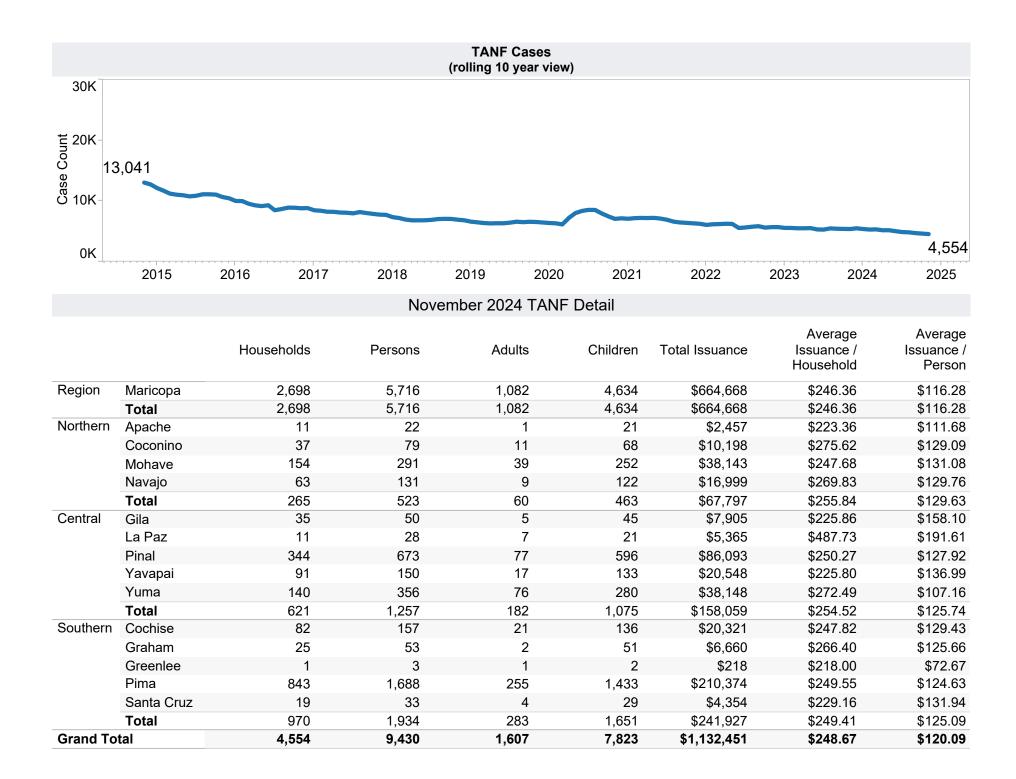

## **TANF Cash Assistance Grant Diversions**

|                      | Households<br>Received   | Households<br>Received<br>Cash Assistance | % Households Received Cash Assistance |
|----------------------|--------------------------|-------------------------------------------|---------------------------------------|
| Month                | <b>Diversion Payment</b> | Within 180 days <sup>(1)</sup>            | Within 180 days (1)                   |
| Jul-2016             | 891                      | 61                                        | 6.8%                                  |
| Aug-2016             | 981                      | 79                                        | 8.1%                                  |
| Sep-2016             | 880                      | 69<br>71                                  | 7.8%                                  |
| Oct-2016             | 803                      | 71                                        | 8.8%                                  |
| Nov-2016             | 693                      | 78<br>57                                  | 11.3%                                 |
| Dec-2016 Jan-2017    | 752<br>621               | 57<br>61                                  | 7.6%<br>9.8%                          |
| Feb-2017             | 517                      | 43                                        | 9.8%<br>8.3%                          |
| Mar-2017             | 581                      | 50                                        | 8.6%                                  |
| Apr-2017             | 661                      | 57                                        | 8.6%                                  |
| May-2017             | 749                      | 81                                        | 10.8%                                 |
| Jun-2017             | 762                      | 69                                        | 9.1%                                  |
| Jul-2017             | 803                      | 55                                        | 6.8%                                  |
| Aug-2017             | 901                      | 48                                        | 5.3%                                  |
| Sep-2017             | 797                      | 52                                        | 6.5%                                  |
| Oct-2017             | 726                      | 47                                        | 6.5%                                  |
| Nov-2017             | 648                      | 35                                        | 5.4%                                  |
| Dec-2017             | 721                      | 51                                        | 7.1%                                  |
| Jan-2018             | 526                      | 54                                        | 10.3%                                 |
| Feb-2018             | 469                      | 40                                        | 8.5%                                  |
| Mar-2018             | 463                      | 37                                        | 8.0%                                  |
| Apr-2018             | 579                      | 61                                        | 10.5%                                 |
| May-2018             | 579                      | 40                                        | 6.9%                                  |
| Jun-2018             | 655                      | 53                                        | 8.1%                                  |
| Jul-2018             | 674                      | 47                                        | 7.0%                                  |
| Aug-2018             | 773                      | 47                                        | 6.1%                                  |
| Sep-2018             | 678                      | 36                                        | 5.3%                                  |
| Oct-2018             | 618                      | 37                                        | 6.0%                                  |
| Nov-2018             | 617                      | 43                                        | 7.0%                                  |
| Dec-2018             | 554                      | 56                                        | 10.1%                                 |
| Jan-2019             | 485                      | 32                                        | 6.6%                                  |
| Feb-2019             | 374                      | 26                                        | 7.0%                                  |
| Mar-2019             | 392                      | 32                                        | 8.2%                                  |
| Apr-2019             | 553                      | 47                                        | 8.5%                                  |
| May-2019             | 610                      | 46                                        | 7.5%                                  |
| Jun-2019             | 645                      | 47                                        | 7.3%                                  |
| Jul-2019             | 656                      | 40                                        | 6.1%                                  |
| Aug-2019             | 710                      | 46                                        | 6.5%                                  |
| Sep-2019             | 602                      | 32                                        | 5.3%                                  |
| Oct-2019             | 624                      | 41                                        | 6.6%                                  |
| Nov-2019             | 535                      | 33                                        | 6.2%                                  |
| Dec-2019             | 558<br>495               | 42 43                                     | 7.5%                                  |
| Jan-2020<br>Feb-2020 | 493<br>454               | 33                                        | 8.7%<br>7.3%                          |
| Mar-2020             | 358                      | 24                                        | 6.7%                                  |
| Apr-2020             | 565                      | 33                                        | 5.8%                                  |
| May-2020             | 386                      | 25                                        | 6.5%                                  |
| Jun-2020             | 197                      | 18                                        | 9.1%                                  |
|                      |                          |                                           |                                       |
| Jul-2020<br>Aug-2020 | 166<br>250               | 15<br>22                                  | 9.0%<br>8.8%                          |
| Aug-2020<br>Sep-2020 | 230<br>294               | 24                                        | 8.8%<br>8.2%                          |
| Sep-2020<br>Oct-2020 | 387                      | 24 22                                     | 8.2%<br>5.7%                          |
| Nov-2020             | 384                      | 27                                        | 7.0%                                  |
| Dec-2020             | 360                      | 19                                        | 5.3%                                  |
| Jan-2021             | 259                      | 18                                        | 6.9%                                  |
| Feb-2021             | 228                      | 8                                         | 3.5%                                  |
| Mar-2021             | 166                      | 13                                        | 7.8%                                  |
| Apr-2021             | 146                      | 4                                         | 2.7%                                  |
| May-2021             | 175                      | 9                                         | 5.1%                                  |
| Jun-2021             | 196                      | 10                                        | 5.1%                                  |
| Jul-2021             | 199                      | 13                                        | 6.5%                                  |
| Aug-2021             | 197                      | 15                                        | 7.6%                                  |
| Sep-2021             | 229                      | 18                                        | 7.9%                                  |
| Oct-2021             | 233                      | 17                                        | 7.3%                                  |
| Nov-2021             | 190<br>204               | 14<br>22                                  | 7.4%<br>7.5%                          |
| Dec-2021 Jan-2022    | 294<br>213               | 22<br>16                                  | 7.5%<br>7.5%                          |
| Jan-2022<br>Feb-2022 | 213<br>242               | 26                                        | 7.5%<br>10.7%                         |
| Mar-2022             | 173                      | 26<br>15                                  | 8.7%                                  |
| Apr-2022             | 194                      | 13                                        | 6.7%                                  |
| May-2022             | 239                      | 14                                        | 5.9%                                  |
| Jun-2022             | 218                      | 8                                         | 3.7%                                  |
| Jul-2022             | 227                      | 16                                        | 7.0%                                  |
| Aug-2022             | 292                      | 19                                        | 6.5%                                  |
| Sep-2022             | 311                      | 22                                        | 7.1%                                  |
| Oct-2022             | 229                      | 13                                        | 5.7%                                  |
|                      |                          |                                           |                                       |

**TANF Cash Assistance Grant Diversions** 

| Month    | Households<br>Received<br>Diversion Payment | Households<br>Received<br>Cash Assistance<br>Within 180 days <sup>(1)</sup> | % Households<br>Received<br>Cash Assistance<br>Within 180 days <sup>(1)</sup> |
|----------|---------------------------------------------|-----------------------------------------------------------------------------|-------------------------------------------------------------------------------|
| Nov-2022 | 239                                         | 14                                                                          | 5.9%                                                                          |
| Dec-2022 | 260                                         | 19                                                                          | 7.3%                                                                          |
| Jan-2023 | 238                                         | 18                                                                          | 7.6%                                                                          |
| Feb-2023 | 236                                         | 20                                                                          | 8.5%                                                                          |
| Mar-2023 | 197                                         | 18                                                                          | 9.1%                                                                          |
| Apr-2023 | 266                                         | 19                                                                          | 7.1%                                                                          |
| May-2023 | 308                                         | 21                                                                          | 6.8%                                                                          |
| Jun-2023 | 302                                         | 16                                                                          | 5.3%                                                                          |
| Jul-2023 | 304                                         | 21                                                                          | 6.9%                                                                          |
| Aug-2023 | 337                                         | 18                                                                          | 5.3%                                                                          |
| Sep-2023 | 283                                         | 12                                                                          | 4.2%                                                                          |
| Oct-2023 | 256                                         | 9                                                                           | 3.5%                                                                          |
| Nov-2023 | 248                                         | 13                                                                          | 5.2%                                                                          |
| Dec-2023 | 259                                         | 33                                                                          | 12.7%                                                                         |
| Jan-2024 | 278                                         | 16                                                                          | 5.8%                                                                          |
| Feb-2024 | 256                                         | 14                                                                          | 5.5%                                                                          |
| Mar-2024 | 205                                         | 4                                                                           | 2.0%                                                                          |
| Apr-2024 | 216                                         | 11                                                                          | 5.1%                                                                          |
| May-2024 | 271                                         | 17                                                                          | 6.3%                                                                          |
| Jun-2024 | 303                                         |                                                                             |                                                                               |
| Jul-2024 | 235                                         |                                                                             |                                                                               |
| Aug-2024 | 272                                         |                                                                             |                                                                               |
| Sep-2024 | 227                                         |                                                                             |                                                                               |
| Oct-2024 | 297                                         |                                                                             |                                                                               |
| Nov-2024 | 268                                         |                                                                             |                                                                               |

Note:

<sup>1.</sup> Updates are provided based on a 180-day lag