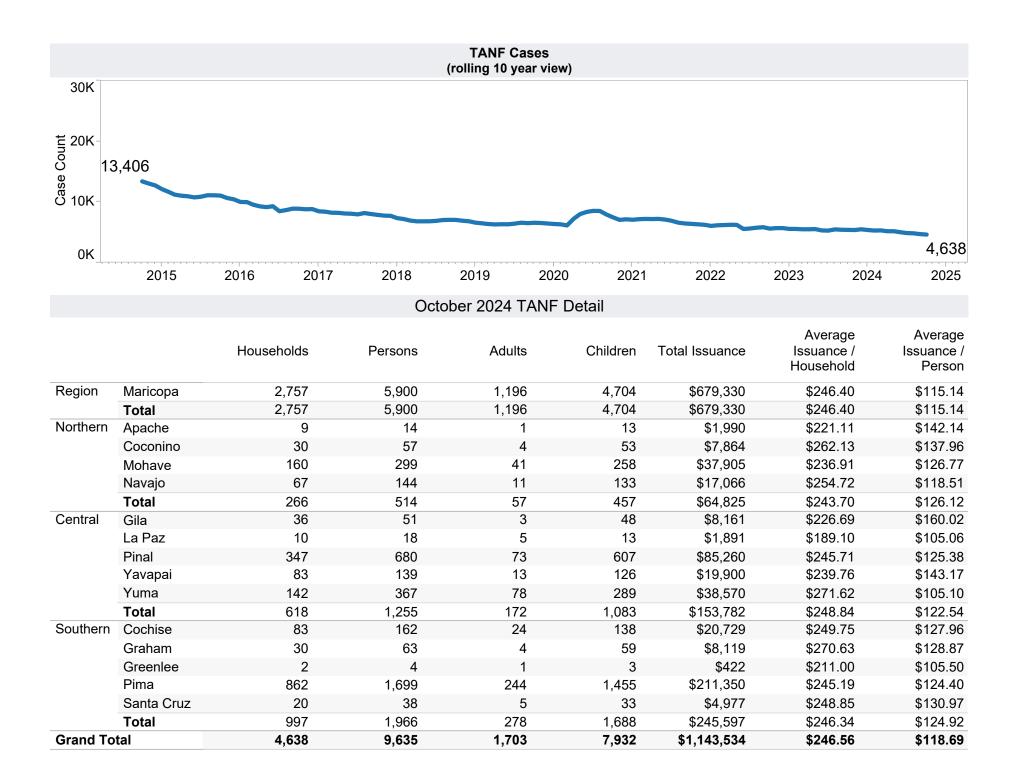

s, and 0 children for this month.

<sup>-</sup> S-EBT: \$1,483,680 issued, 11,153 families, and 12,360 children for this month.

<sup>-</sup> On 6/19/2023, DBME started receiving claims for replacement of stolen benefits as a result of electronic theft, known as EBT Skimming.

<sup>-</sup> EBT Skimming Monthly Preliminary Data: Between 10/1/2024 and 10/31/2024, 96 SNAP claims were approved for an issued amount of \$45,218.

<sup>-</sup> EBT Skimming Quarterly Final Data: In Q4 (July 2024 - September 2024), 388 SNAP claims were approved for an issued amount of \$149,692.





Data in this view was populated from AHCCCS' "Population by Category (The agency's official report)". Official report can be found at the following link: https://www.azahcccs.gov/Resources/Reports/population.html







## **TANF Cash Assistance Grant Diversions**

|                      | Households<br>Received   | Households<br>Received<br>Cash Assistance | % Households Received Cash Assistance |
|----------------------|--------------------------|-------------------------------------------|---------------------------------------|
| Month                | <b>Diversion Payment</b> | Within 180 days <sup>(1)</sup>            | Within 180 days (1)                   |
| Jul-2016             | 891                      | 61                                        | 6.8%                                  |
| Aug-2016             | 981                      | 79                                        | 8.1%                                  |
| Sep-2016             | 880                      | 69<br>71