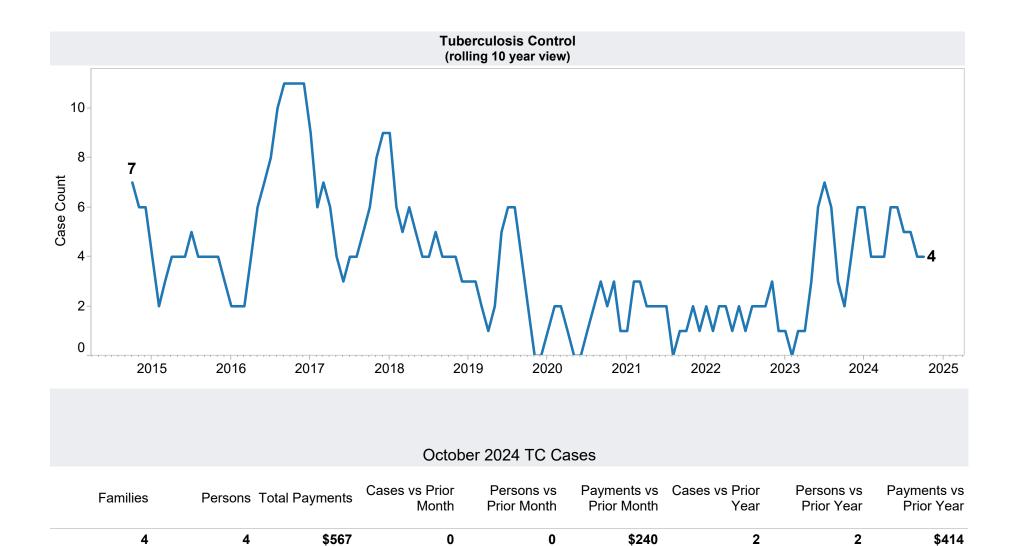

ilies, and 0 children for this month.

<sup>-</sup> S-EBT: \$1,483,680 issued, 11,153 families, and 12,360 children for this month.

<sup>-</sup> On 6/19/2023, DBME started receiving claims for replacement of stolen benefits as a result of electronic theft, known as EBT Skimming.

<sup>-</sup> EBT Skimming Monthly Preliminary Data: Between 10/1/2024 and 10/31/2024, 96 SNAP claims were approved for an issued amount of \$45,218.

<sup>-</sup> EBT Skimming Quarterly Final Data: In Q4 (July 2024 - September 2024), 388 SNAP claims were approved for an issued amount of \$149,692.





Data in this view was populated from AHCCCS' "Population by Category (The agency's official report)". Official report can be found at the following link: https://www.azahcccs.gov/Resources/Reports/population.html







## **TANF Cash Assistance Grant Diversions**

|                      | Households<br>Received   | Households<br>Received<br>Cash Assistance | % Households Received Cash Assistance |
|----------------------|--------------------------|-------------------------------------------|---------------------------------------|
| Month                | <b>Diversion Payment</b> | Within 180 days <sup>(1)</sup>            | Within 180 days (1)                   |
| Jul-2016             | 891                      | 61                                        | 6.8%                                  |
| Aug-2016             | 981                      | 79                                        | 8.1%                                  |
| Sep-2016             | 880                      | 69<br>71