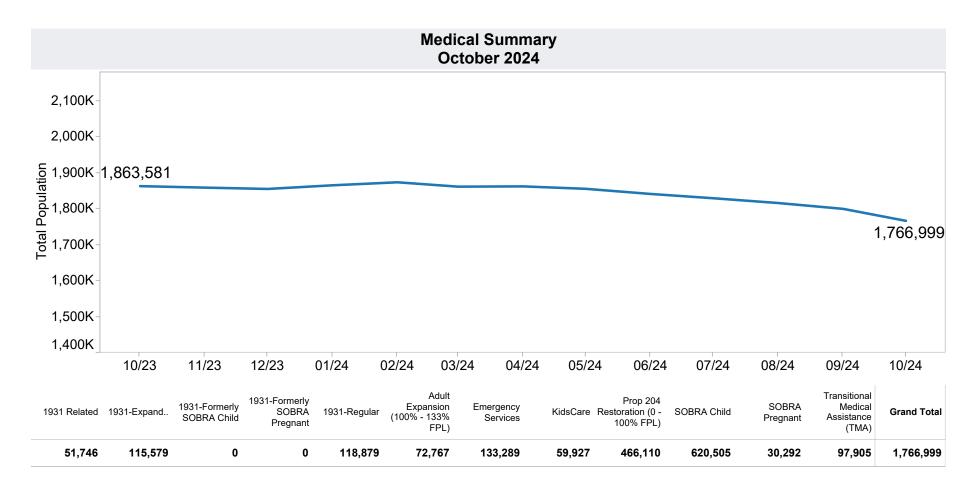

Data in this view was populated from AHCCCS' "Population by Category (The agency's official report)". Official report can be found at the following link: https://www.azahcccs.gov/Resources/Reports/population.html