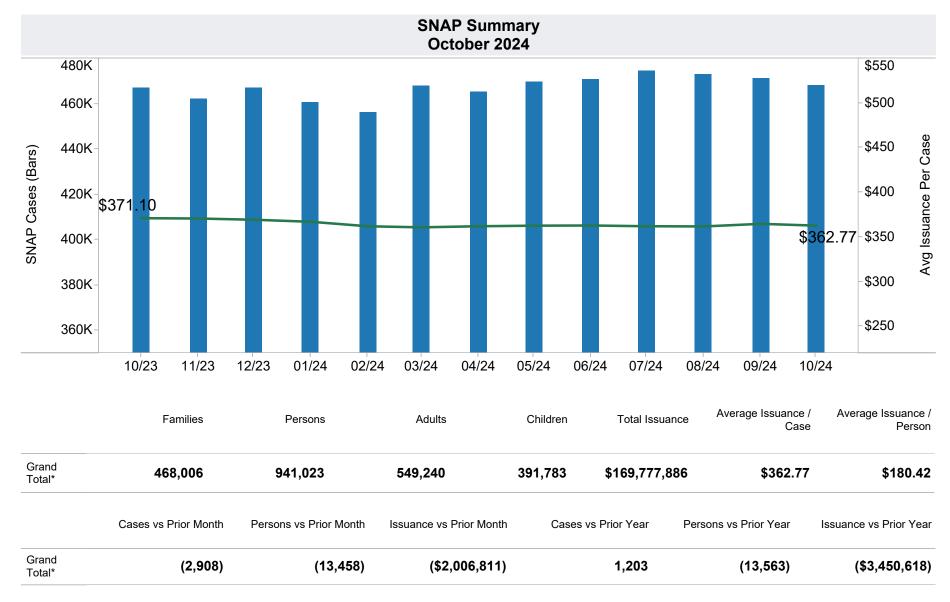

<sup>-</sup> The increase in the average issuance per case in December 2023 is due to the removal of the 20% TANF Reduction.

<sup>\*</sup>Includes prior month totals. (2/19 SNAP benefits paid out in 1/19 are included in 2/19 numbers.)

FF Coronavirus Response Act - H.R. 6201 adjustments:

<sup>-</sup> Excludes: P-EBT (Pandemic School Meals Replacement and Child Care Replacement) and S-EBT (Sun Bucks Summer EBT). Program benefits are not SNAP benefits and are excluded. P-EBT/S-EBT families also receiving SNAP are included in families, persons, and children, but benefits issued are excluded.

<sup>-</sup> P-EBT: \$0 issued, 0 families, and 0 children for this month.

<sup>-</sup> S-EBT: \$1,483,680 issued, 11,153 families, and 12,360 children for this month.

<sup>-</sup> On 6/19/2023, DBME started receiving claims for replacement of stolen benefits as a result of electronic theft, known as EBT Skimming.

<sup>-</sup> EBT Skimming Monthly Preliminary Data: Between 10/1/2024 and 10/31/2024, 96 SNAP claims were approved for an issued amount of \$45,218.

<sup>-</sup> EBT Skimming Quarterly Final Data: In Q4 (July 2024 - September 2024), 388 SNAP claims were approved for an issued amount of \$149,692.