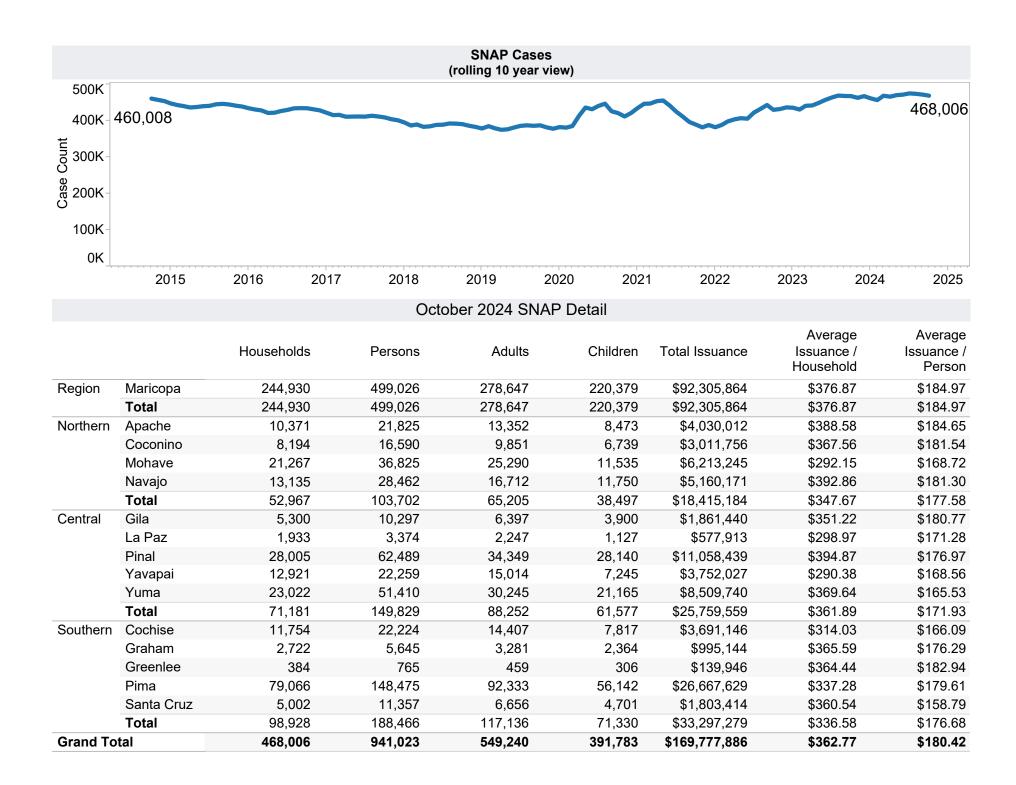

ies, and 0 children for this month.

<sup>-</sup> S-EBT: \$1,483,680 issued, 11,153 families, and 12,360 children for this month.

<sup>-</sup> On 6/19/2023, DBME started receiving claims for replacement of stolen benefits as a result of electronic theft, known as EBT Skimming.

<sup>-</sup> EBT Skimming Monthly Preliminary Data: Between 10/1/2024 and 10/31/2024, 96 SNAP claims were approved for an issued amount of \$45,218.

<sup>-</sup> EBT Skimming Quarterly Final Data: In Q4 (July 2024 - September 2024), 388 SNAP claims were approved for an issued amount of \$149,692.





Data in this view was populated from AHCCCS' "Population by Category (The agency's official report)". Official report can be found at the following link: https://www.azahcccs.gov/Resources/Reports/population.html







## **TANF Cash Assistance Grant Diversions**

|                      | Households<br>Received   | Households<br>Received<br>Cash Assistance | % Households Received Cash Assistance |
|----------------------|--------------------------|-------------------------------------------|---------------------------------------|
| Month                | <b>Diversion Payment</b> | Within 180 days <sup>(1)</sup>            | Within 180 days (1)                   |
| Jul-2016             | 891                      | 61                                        | 6.8%                                  |
| Aug-2016             | 981                      | 79                                        | 8.1%                                  |
| Sep-2016             | 880                      | 69<br>71