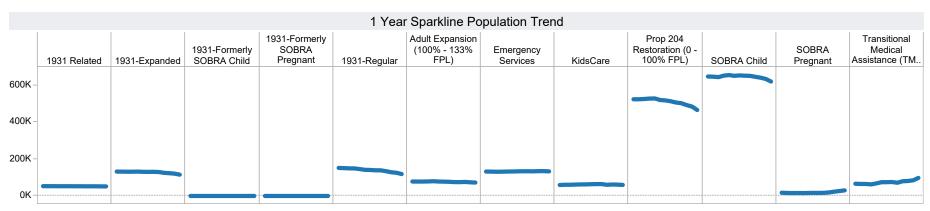

Data in this view was populated from AHCCCS' "Population by Category (The agency's official report)". Official report can be found at the following link: https://www.azahcccs.gov/Resources/Reports/population.html