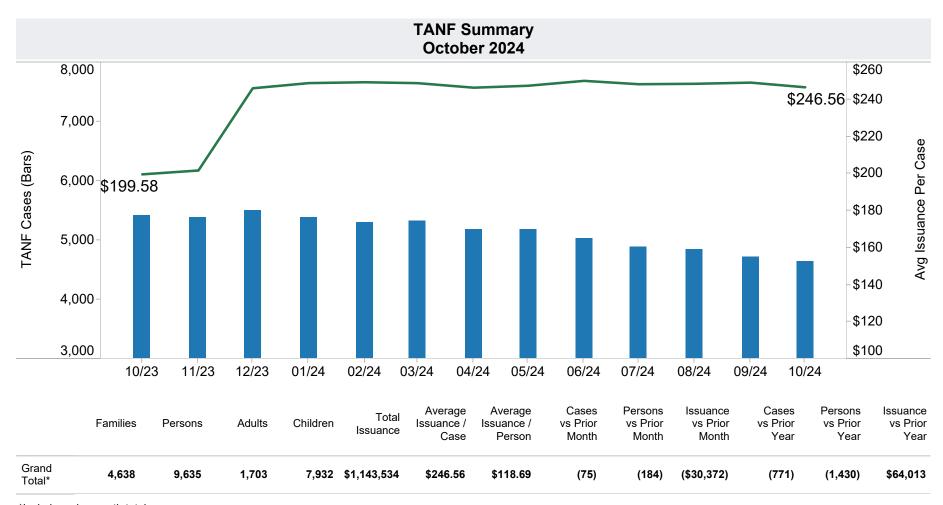

## Family Assistance Administration STATISTICAL BULLETIN October 2024

<a href="mailto://des.az.gov/reports">https://des.az.gov/reports</a>

<sup>\*</sup>Includes prior month totals

| Excludes                                           | Includes                                                           | Tribal                    |
|----------------------------------------------------|--------------------------------------------------------------------|---------------------------|
|                                                    |                                                                    | Tribal Data available EOM |
| Grant Diversion totals of: 297<br>Cases; \$277,606 | TANF Child Only: 2,855 Cases; 4,581 Children; \$691,731            |                           |
|                                                    | Unemployed Two Parent Program: 164 Cases; 758 Recipients; \$62,086 |                           |

<sup>-</sup> The increase in the average issuance per case in December 2023 is due to the removal of the 20% TANF Reduction.

<sup>\*</sup>Includes prior month totals. (2/19 SNAP benefits paid out in 1/19 are included in 2/19 numbers.)