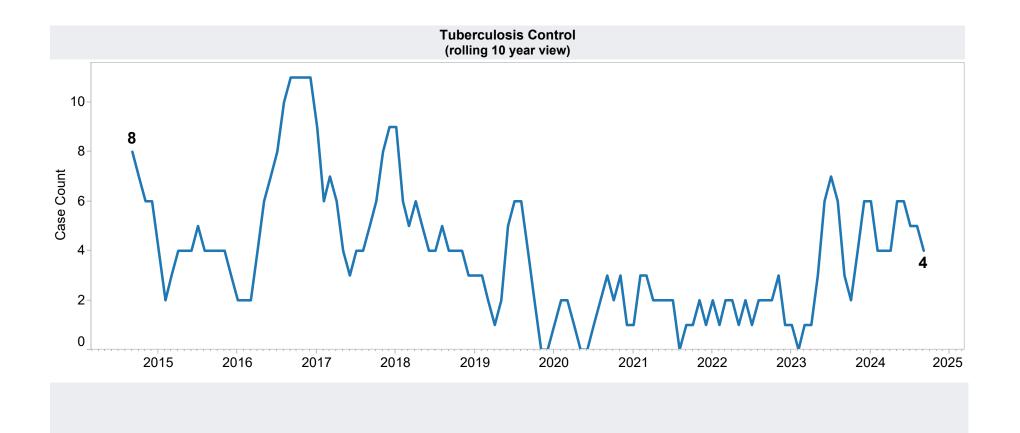

ogram benefits are not SNAP benefits and are excluded. P-EBT/S-EBT families also receiving SNAP are included in families, persons, and children, but benefits issued are excluded.

<sup>-</sup> P-EBT: \$0 issued, 0 families, and 0 children for this month.

<sup>-</sup> S-EBT: \$3,955,920 issued, 30,525 families, and 32,921 children for this month.

<sup>-</sup> On 6/19/2023, DBME started receiving claims for replacement of stolen benefits as a result of electronic theft, known as EBT Skimming.

<sup>-</sup> EBT Skimming Monthly Preliminary Data: Between 9/1/2024 and 9/30/2024, 17 SNAP claims were approved for an issued amount of \$8,661.

<sup>-</sup> EBT Skimming Quarterly Final Data: In Q4 (July 2024 - September 2024), 388 SNAP claims were approved for an issued amount of \$149,692.







| Families | Persons | Total Payments | Cases vs Prior<br>Month | Persons vs<br>Prior Month | Payments vs<br>Prior Month | Cases vs Prior<br>Year | Persons vs<br>Prior Year | Payments vs<br>Prior Year |
|----------|---------|----------------|-------------------------|---------------------------|----------------------------|------------------------|--------------------------|---------------------------|
| <br>4    | 4       | \$327          | (1)                     | (1)                       | (\$172)                    | 1                      | 1                        | (\$72)                    |

September 2024 TC Cases





## **TANF Cash Assistance Grant Diversions**

|                      | Households<br>Received   | Households<br>Received<br>Cash Assistance | % Households<br>R