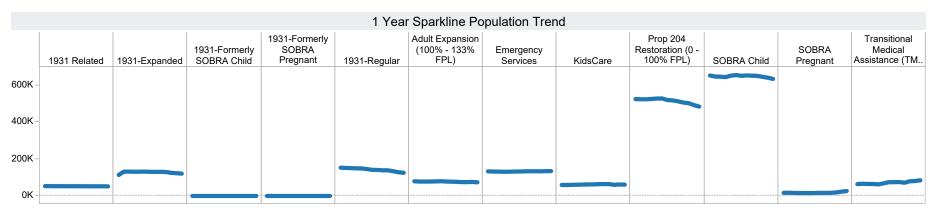

Program benefits are not SNAP benefits and are excluded. P-EBT/S-EBT families also receiving SNAP are included in families, persons, and children, but benefits issued are excluded.

<sup>-</sup> P-EBT: \$0 issued, 0 families, and 0 children for this month.

<sup>-</sup> S-EBT: \$3,955,920 issued, 30,525 families, and 32,921 children for this month.

<sup>-</sup> On 6/19/2023, DBME started receiving claims for replacement of stolen benefits as a result of electronic theft, known as EBT Skimming.

<sup>-</sup> EBT Skimming Monthly Preliminary Data: Between 9/1/2024 and 9/30/2024, 17 SNAP claims were approved for an issued amount of \$8,661.

<sup>-</sup> EBT Skimming Quarterly Final Data: In Q4 (July 2024 - September 2024), 388 SNAP claims were approved for an issued amount of \$149,692.







| Families | Persons | Total Payments | Cases vs Prior<br>Month | Persons vs<br>Prior Month | Payments vs<br>Prior Month | Cases vs Prior<br>Year | Persons vs<br>Prior Year | Payments vs<br>Prior Year |
|----------|---------|----------------|-------------------------|---------------------------|----------------------------|------------------------|--------------------------|---------------------------|
| <br>4    | 4       | \$327          | (1)                     | (1)                       | (\$172)                    | 1                      | 1                        | (\$72)                    |

September 2024 TC Cases





## **TANF Cash Assistance Grant Diversions**

|                      | Households<br>Received   | Households<br>Received<br>Cash Assistance | % Households<br