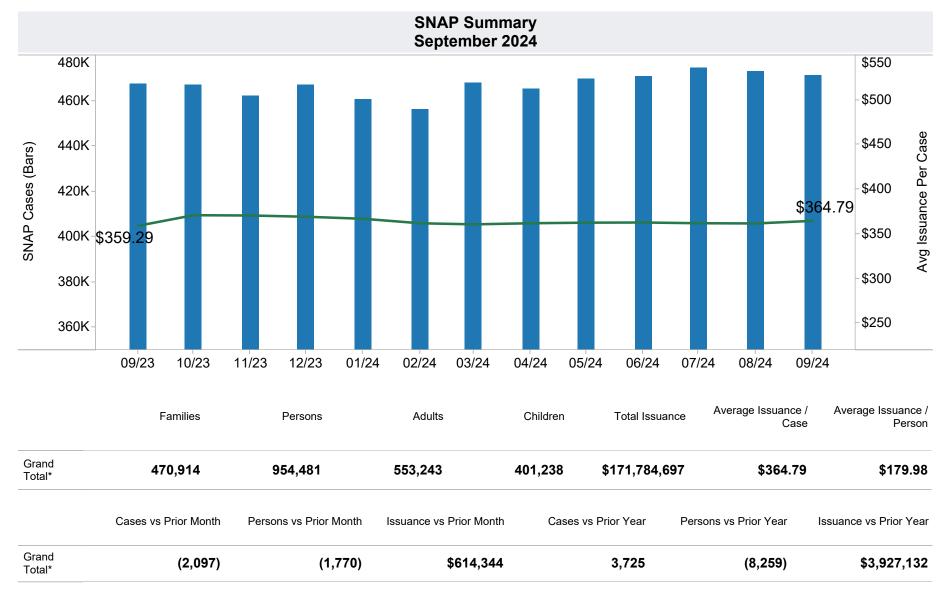

<sup>\*</sup>Includes prior month totals

<sup>-</sup> The increase in the average issuance per case in December 2023 is due to the removal of the 20% TANF Reduction.

<sup>\*</sup>Includes prior month totals. (2/19 SNAP benefits paid out in 1/19 are included in 2/19 numbers.) FF Coronavirus Response Act - H.R. 6201 adjustments:

<sup>-</sup> Excludes: P-EBT (Pandemic School Meals Replacement and Child Care Replacement) and S-EBT (Sun Bucks Summer EBT). Program benefits are not SNAP benefits and are excluded. P-EBT/S-EBT families also receiving SNAP are included in families, persons, and children, but benefits issued are excluded.

<sup>-</sup> P-EBT: \$0 issued, 0 families, and 0 children for this month.

<sup>-</sup> S-EBT: \$3,955,920 issued, 30,525 families, and 32,921 children for this month.

<sup>-</sup> On 6/19/2023, DBME started receiving claims for replacement of stolen benefits as a result of electronic theft, known as EBT Skimming.

<sup>-</sup> EBT Skimming Monthly Preliminary Data: Between 9/1/2024 and 9/30/2024, 17 SNAP claims were approved for an issued amount of \$8,661.

<sup>-</sup> EBT Skimming Quarterly Final Data: In Q4 (July 2024 - September 2024), 388 SNAP claims were approved for an issued amount of \$149,692.