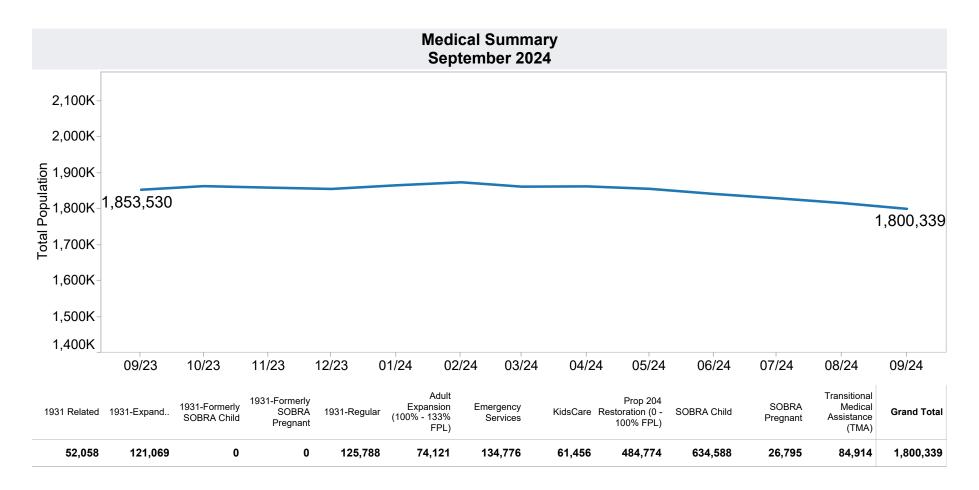

. Program benefits are not SNAP benefits and are excluded. P-EBT/S-EBT families also receiving SNAP are included in families, persons, and children, but benefits issued are excluded.

<sup>-</sup> P-EBT: \$0 issued, 0 families, and 0 children for this month.

<sup>-</sup> S-EBT: \$3,955,920 issued, 30,525 families, and 32,921 children for this month.

<sup>-</sup> On 6/19/2023, DBME started receiving claims for replacement of stolen benefits as a result of electronic theft, known as EBT Skimming.

<sup>-</sup> EBT Skimming Monthly Preliminary Data: Between 9/1/2024 and 9/30/2024, 17 SNAP claims were approved for an issued amount of \$8,661.

<sup>-</sup> EBT Skimming Quarterly Final Data: In Q4 (July 2024 - September 2024), 388 SNAP claims were approved for an issued amount of \$149,692.







| Families | Persons | Total Payments | Cases vs Prior<br>Month | Persons vs<br>Prior Month | Payments vs<br>Prior Month | Cases vs Prior<br>Year | Persons vs<br>Prior Year | Payments vs<br>Prior Year |
|----------|---------|----------------|-------------------------|---------------------------|----------------------------|------------------------|--------------------------|---------------------------|
| <br>4    | 4       | \$327          | (1)                     | (1)                       | (\$172)                    | 1                      | 1                        | (\$72)                    |

September 2024 TC Cases





## **TANF Cash Assistance Grant Diversions**

|                      | Households<br>Received   | Households<br>Received<br>Cash Assistance | % Households<