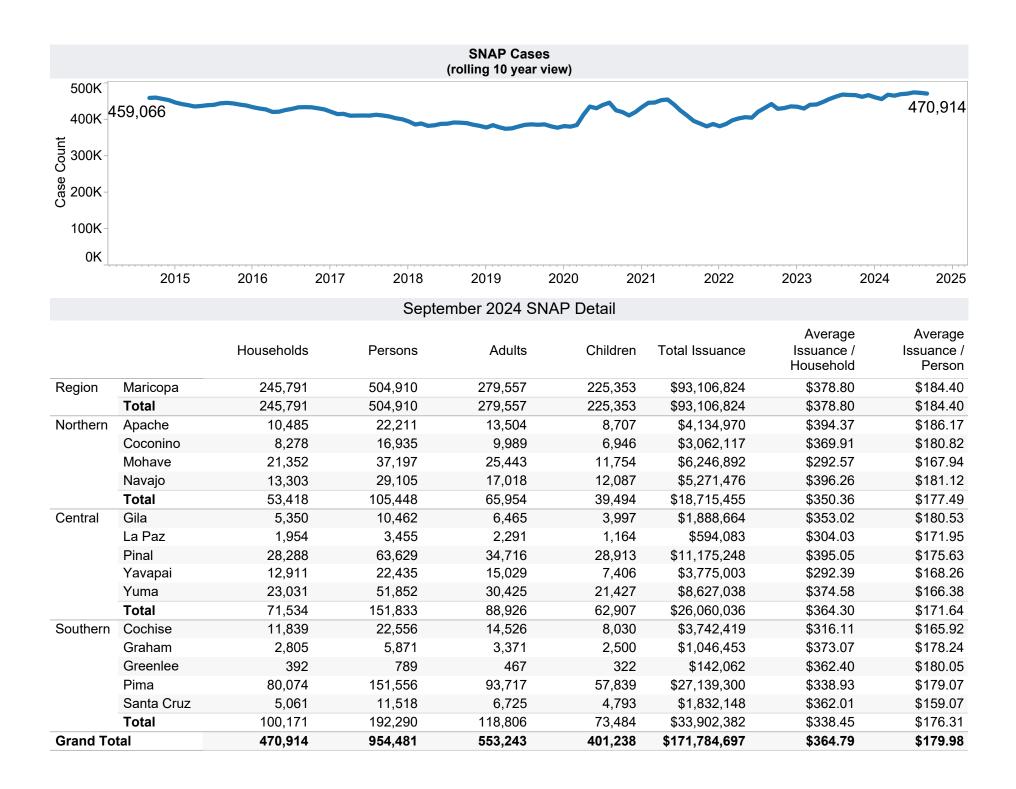

<sup>\*</sup>Includes prior month totals

<sup>-</sup> The increase in the average issuance per case in December 2023 is due to the removal of the 20% TANF Reduction.

<sup>\*</sup>Includes prior month totals. (2/19 SNAP benefits paid out in 1/19 are included in 2/19 numbers.) FF Coronavirus Response Act - H.R. 6201 adjustments:

<sup>-</sup> Excludes: P-EBT (Pandemic School Meals Replacement and Child Care Replacement) and S-EBT (Sun Bucks Summer EBT). Program benefits are not SNAP benefits and are excluded. P-EBT/S-EBT families also receiving SNAP are included in families, persons, and children, but benefits issued are excluded.

<sup>-</sup> P-EBT: \$0 issued, 0 families, and 0 children for this month.

<sup>-</sup> S-EBT: \$3,955,920 issued, 30,525 families, and 32,921 children for this month.

<sup>-</sup> On 6/19/2023, DBME started receiving claims for replacement of stolen benefits as a result of electronic theft, known as EBT Skimming.

<sup>-</sup> EBT Skimming Monthly Preliminary Data: Between 9/1/2024 and 9/30/2024, 17 SNAP claims were approved for an issued amount of \$8,661.

<sup>-</sup> EBT Skimming Quarterly Final Data: In Q4 (July 2024 - September 2024), 388 SNAP claims were approved for an issued amount of \$149,692.