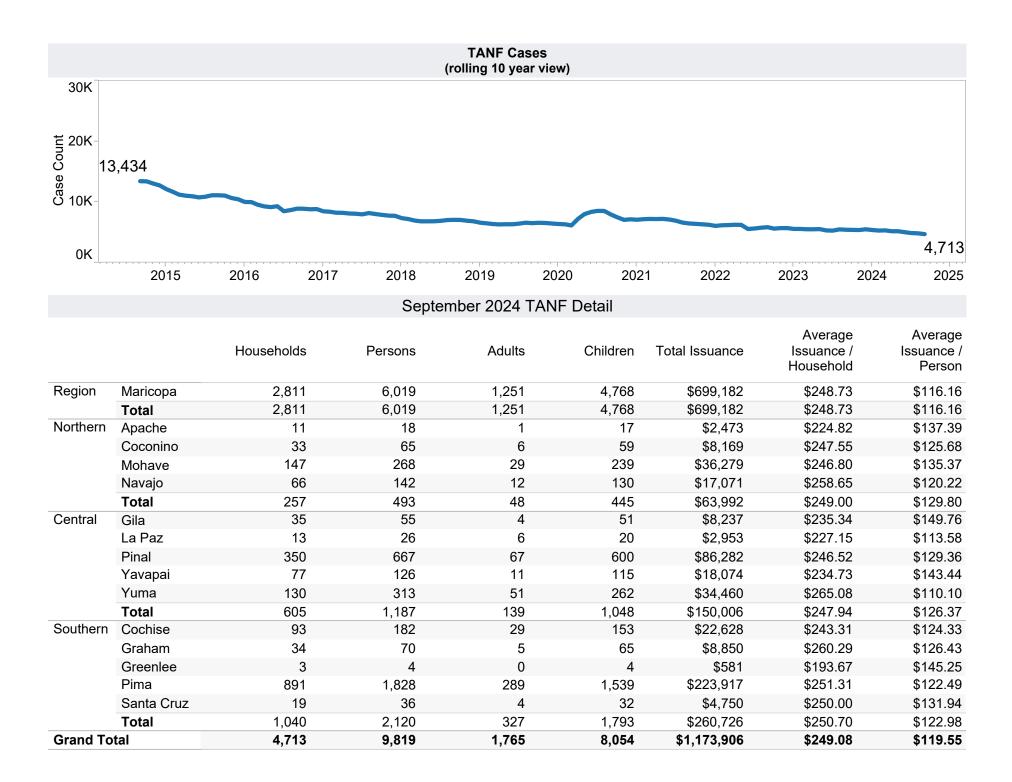

\$21,641

\$27,442

| Excludes                       | Includes                                                           |  |  |
|--------------------------------|--------------------------------------------------------------------|--|--|
| Grant Diversion totals of: 227 | TANF Child Only: 2,899 Cases; 4,676 Children; \$704,150            |  |  |
| Cases; \$209,315               | Unemployed Two Parent Program: 178 Cases; 842 Recipients; \$69,611 |  |  |
|                                |                                                                    |  |  |

<sup>\*</sup>Includes prior month totals

<sup>-</sup> The increase in the average issuance per case in December 2023 is due to the removal of the 20% TANF Reduction.

<sup>\*</sup>Includes prior month totals. (2/19 SNAP benefits paid out in 1/19 are included in 2/19 numbers.) FF Coronavirus Response Act - H.R. 6201 adjustments: