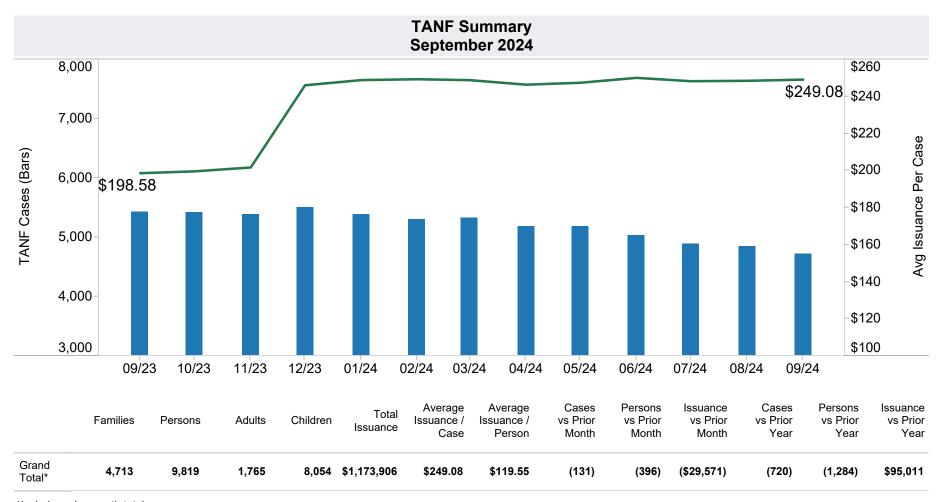

\$21,641

\$27,442

| Excludes                       | Includes                                                           |  |  |
|--------------------------------|--------------------------------------------------------------------|--|--|
| Grant Diversion totals of: 227 | TANF Child Only: 2,899 Cases; 4,676 Children; \$704,150            |  |  |
| Cases; \$209,315               | Unemployed Two Parent Program: 178 Cases; 842 Recipients; \$69,611 |  |  |
|                                |                                                                    |  |  |

<sup>\*</sup>Includes prior month totals

<sup>-</sup> The increase in the average issuance per case in December 2023 is due to the removal of the 20% TANF Reduction.

<sup>\*</sup>Includes prior month totals. (2/19 SNAP benefits paid out in 1/19 are included in 2/19 numbers.) FF Coronavirus Response Act - H.R. 6201 adjustments: