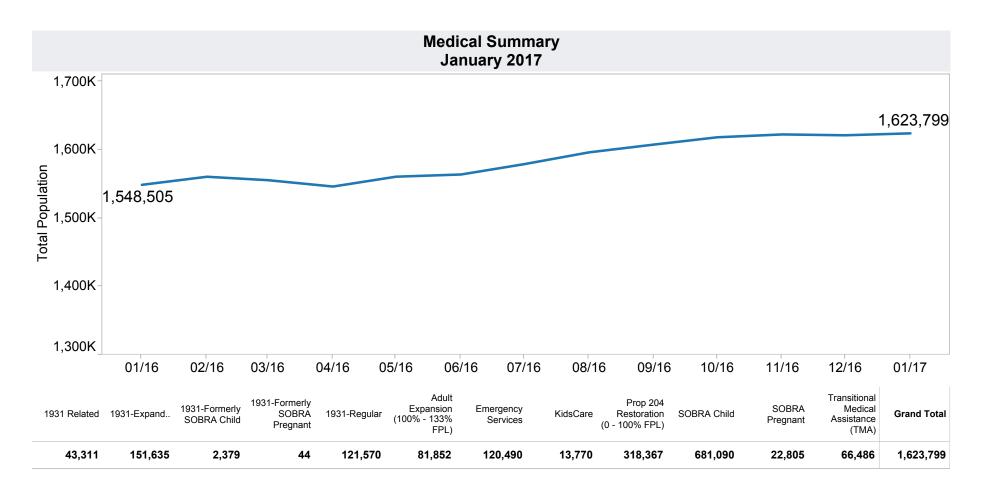

<sup>\*</sup>Includes prior month totals

| EXC | шо | es. |
|-----|----|-----|

Grant Diversion totals of: 621 Cases; \$476,369