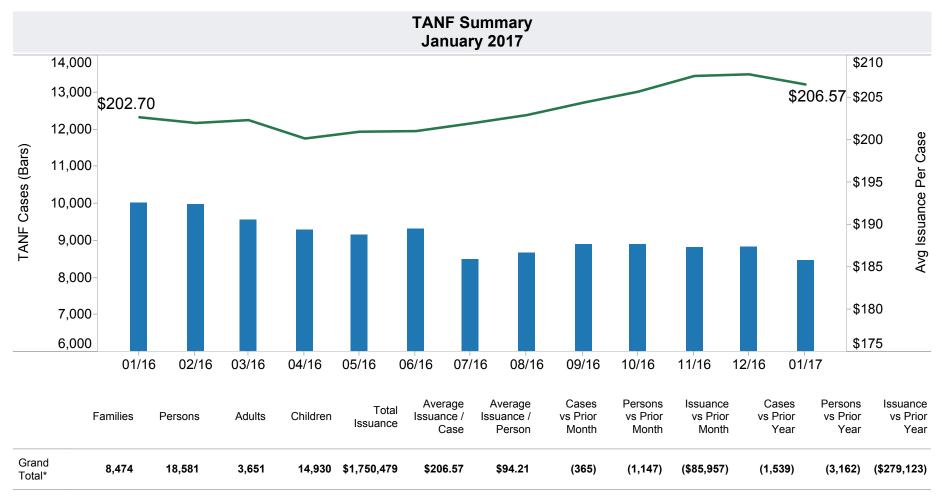

<sup>\*</sup>Includes prior month totals

| EXC | шо | es. |
|-----|----|-----|

Grant Diversion totals of: 621 Cases; \$476,369

## Includes

TANF Child Only: 3,634 Cases; 6,127 Children; \$730,443

Unemployed Two Parent Program: 176 Cases; 808

Recipients; \$57,662