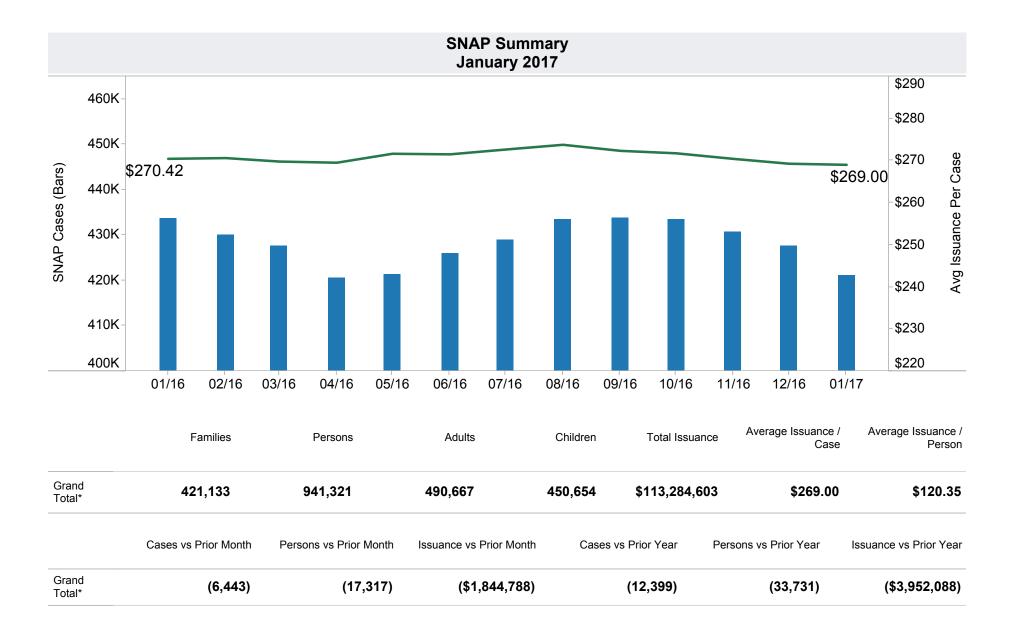

<sup>\*</sup>Includes prior month totals

| EXC | шо | es. |
|-----|----|-----|

Grant Diversion totals of: 621 Cases; \$476,369