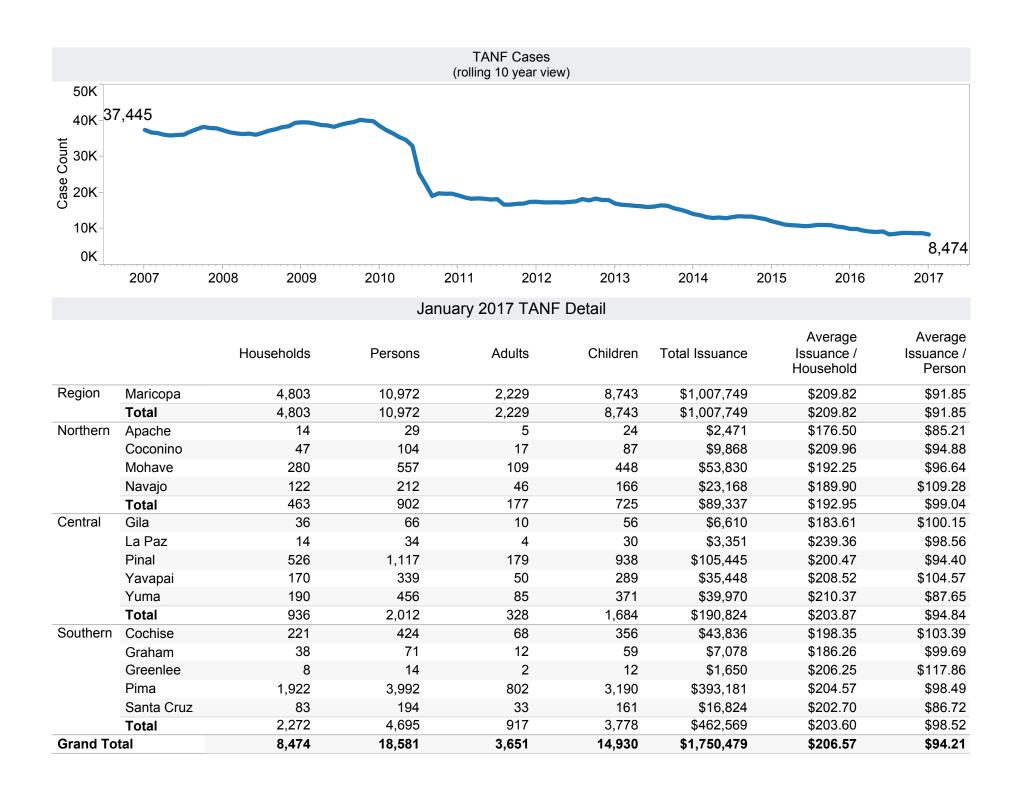

<sup>\*</sup>Includes prior month totals

| EXC | шо | es. |
|-----|----|-----|

Grant Diversion totals of: 621 Cases; \$476,369

## Includes

TANF Child Only: 3,634 Cases; 6,127 Children; \$730,443

Unemployed Two Parent Program: 176 Cases; 808

Recipients; \$57,662

## Tribal

| Tribe         | Cases | Recipients | Payments    |
|---------------|-------|------------|-------------|
| Hopi          | 49    | 103        | \$11,372.00 |
| Pasqual Yaqui | 129   | 397        | \$41,728.00 |
| Salt River    | 48    | 173        | \$16,183.00 |
| Grand Total   | 226   | 673        | \$69,283.00 |