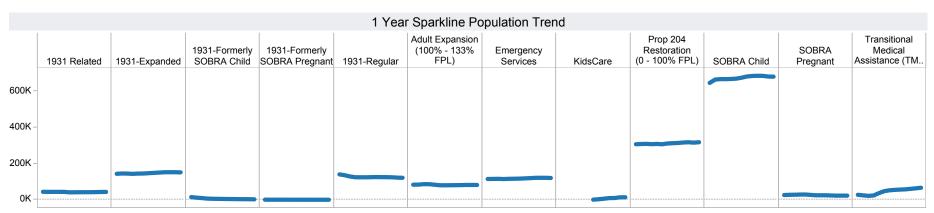

<sup>\*</sup>Includes prior month totals

| EXC | шо | es. |
|-----|----|-----|

Grant Diversion totals of: 621 Cases; \$476,369