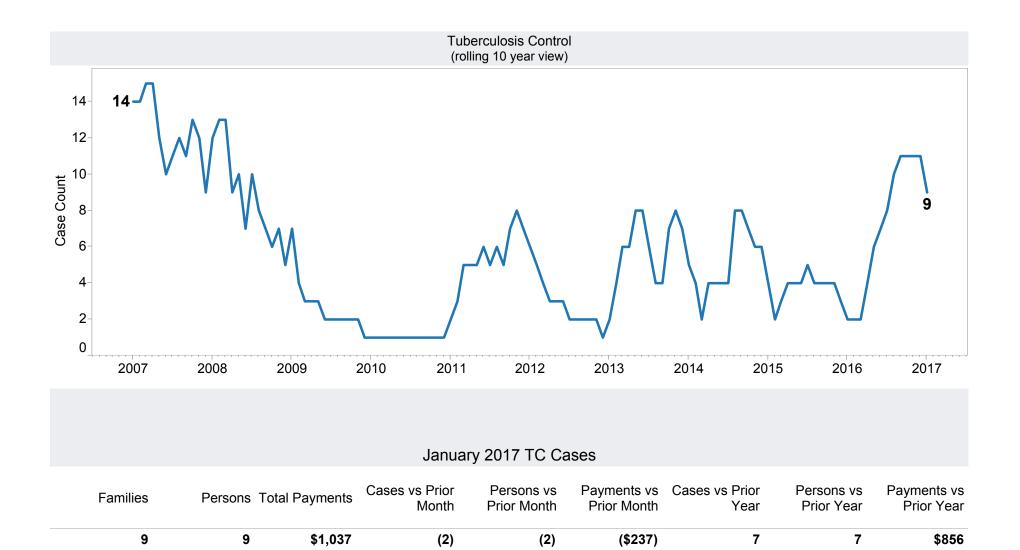

zdes.gov/appreports.aspx</a>

For questions regarding this bulletin please contact (602) 542-0329

\*\*Alternative format available upon request.\*\*



<sup>\*</sup>Includes prior month totals

| EXC | шо | es. |
|-----|----|-----|

Grant Diversion totals of: 621 Cases; \$476,369

## Includes

TANF Child Only: 3,634 Cases; 6,127 Children; \$730,443

Unemployed Two Parent Program: 176 Cases; 808

Recipients; \$57,662

## Tribal

| Tribe         | Cases | Recipients | Payments    |
|---------------|-------|------------|-------------|
| Hopi          | 49    | 103        | \$11,372.00 |
| Pasqual Yaqui | 129   | 397        | \$41,728.00 |
| Salt River    | 48    | 173        | \$16,183.00 |
| Grand Total   | 226   | 673        | \$69,283.00 |



<sup>\*</sup>Includes prior month totals











**TANF Cash Assistance Grant Diversions** 

|          | Households<br>Received   | Households<br>Received<br>Cash Assistance | % Households Received Cash Assistance |
|----------|--------------------------|-------------------------------------------|---------------------------------------|
| Month    | <b>Diversion Payment</b> | Within 180 days (1)                       | Within 180 days (1)                   |
| Jan-2014 | 664                      | 86                                        | 13.0%                                 |
| Feb-2014 | 599                      | 79                                        | 13.2%                                 |
| Mar-2014 | 568                      | 68                                        | 12.0%                                 |
| Apr-