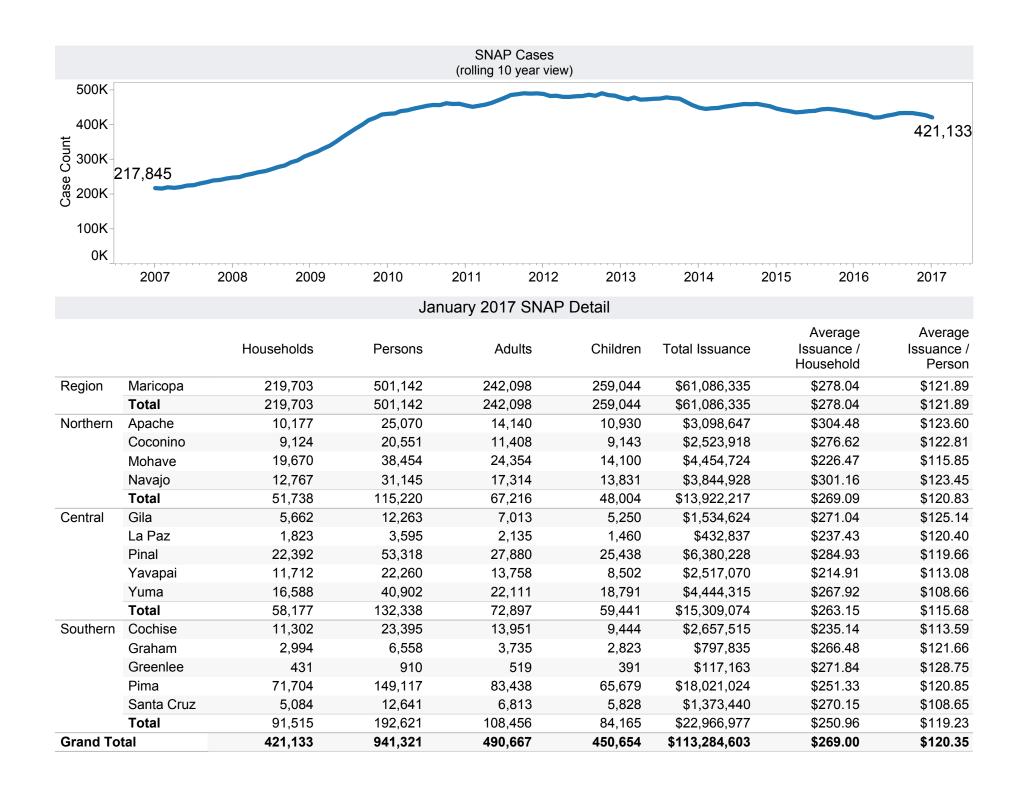

.gov/appreports.aspx</a>

For questions regarding this bulletin please contact (602) 542-0329

\*\*Alternative format available upon request.\*\*



<sup>\*</sup>Includes prior month totals

| EXC | шо | es. |
|-----|----|-----|

Grant Diversion totals of: 621 Cases; \$476,369

## Includes

TANF Child Only: 3,634 Cases; 6,127 Children; \$730,443

Unemployed Two Parent Program: 176 Cases; 808

Recipients; \$57,662

## Tribal

| Tribe         | Cases | Recipients | Payments    |
|---------------|-------|------------|-------------|
| Hopi          | 49    | 103        | \$11,372.00 |
| Pasqual Yaqui | 129   | 397        | \$41,728.00 |
| Salt River    | 48    | 173        | \$16,183.00 |
| Grand Total   | 226   | 673        | \$69,283.00 |



<sup>\*</sup>Includes prior month totals











**TANF Cash Assistance Grant Diversions** 

|          | Households<br>Received   | Households<br>Received<br>Cash Assistance | % Households Received Cash Assistance |
|----------|--------------------------|-------------------------------------------|---------------------------------------|
| Month    | <b>Diversion Payment</b> | Within 180 days (1)                       | Within 180 days (1)                   |
| Jan-2014 | 664                      | 86                                        | 13.0%                                 |
| Feb-2014 | 599                      | 79                                        | 13.2%                                 |
| Mar-2014 | 568                      | 68                                        | 12.0%                                 |
| Apr-2014