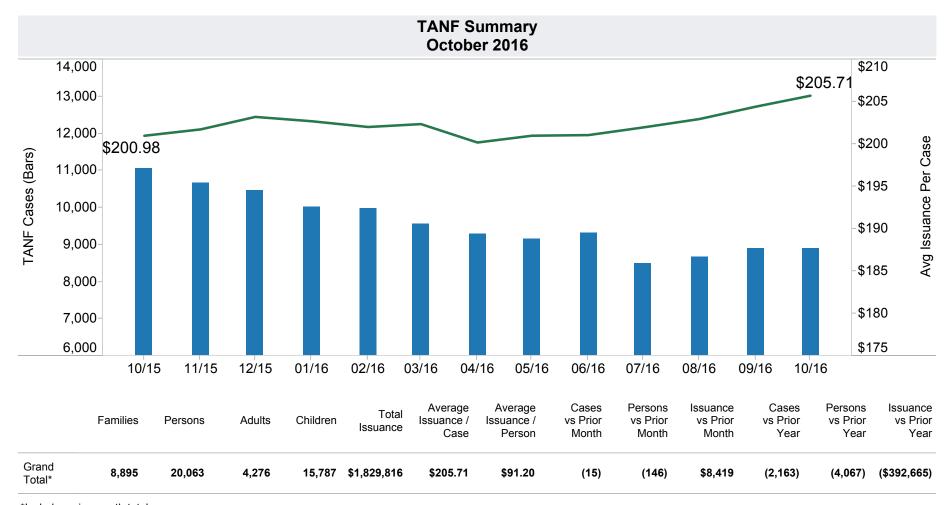

<sup>\*</sup>Includes prior month totals

| EXC | шо | es. |
|-----|----|-----|

Grant Diversion totals of: 803 Cases; \$615,285

## Includes

TANF Child Only: 3,677 Cases; 6,183 Children; \$738,803

Unemployed Two Parent Program: 227 Cases; 113

Recipients; \$81,447