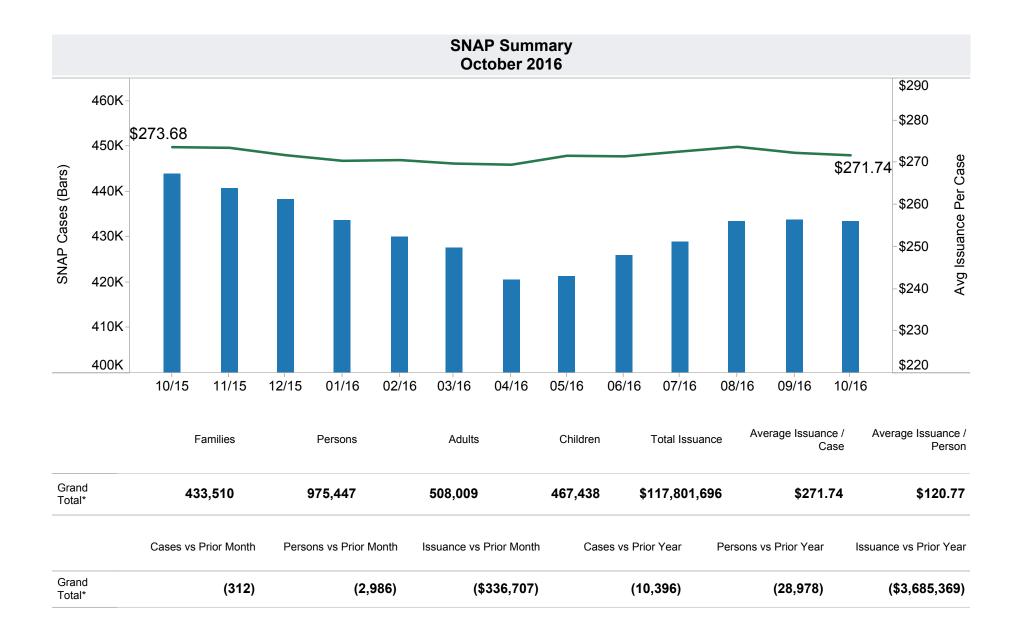

<sup>\*</sup>Includes prior month totals

|                 |            | Households | Persons | Adults  | Children | Total Issuance | Average<br>Issuance /<br>Household | Average<br>Issuance /<br>Person |
|-----------------|------------|------------|---------|---------|----------|----------------|------------------------------------|---------------------------------|
| Region          | Maricopa   | 226,345    | 519,495 | 250,928 | 268,567  | \$63,508,229   | \$280.58                           | \$122.25                        |
|                 | Total      | 226,345    | 519,495 | 250,928 | 268,567  | \$63,508,229   | \$280.58                           | \$122.25                        |
| Northern        | Apache     | 10,372     | 25,544  | 14,417  | 11,127   | \$3,169,458    | \$305.58                           | \$124.08                        |
|                 | Coconino   | 9,152      | 20,719  | 11,433  | 9,286    | \$2,535,425    | \$277.04                           | \$122.37                        |
|                 | Mohave     | 19,862     | 39,146  | 24,735  | 14,411   | \$4,507,554    | \$226.94                           | \$115.15                        |
|                 | Navajo     | 13,044     | 31,891  | 17,703  | 14,188   | \$3,909,801    | \$299.74                           | \$122.60                        |
|                 | Total      | 52,430     | 117,300 | 68,288  | 49,012   | \$14,122,238   | \$269.35                           | \$120.39                        |
| Central         | Gila       | 5,759      | 12,602  | 7,171   | 5,431    | \$1,576,538    | \$273.75                           | \$125.10                        |
|                 | La Paz     | 1,860      | 3,680   | 2,170   | 1,510    | \$440,428      | \$236.79                           | \$119.68                        |
|                 | Pinal      | 22,752     | 54,758  | 28,418  | 26,340   | \$6,565,297    | \$288.56                           | \$119.90                        |
|                 | Yavapai    | 12,210     | 23,092  | 14,392  | 8,700    | \$2,623,942    | \$214.90                           | \$113.63                        |
|                 | Yuma       | 17,945     | 45,126  | 24,402  | 20,724   | \$5,074,169    | \$282.76                           | \$112.44                        |
|                 | Total      | 60,526     | 139,258 | 76,553  | 62,705   | \$16,280,374   | \$268.98                           | \$116.91                        |
| Southern        | Cochise    | 11,524     | 24,006  | 14,217  | 9,789    | \$2,755,929    | \$239.15                           | \$114.80                        |
|                 | Graham     | 3,141      | 6,995   | 3,953   | 3,042    | \$844,631      | \$268.91                           | \$120.75                        |
|                 | Greenlee   | 439        | 911     | 530     | 381      | \$116,733      | \$265.91                           | \$128.14                        |
|                 | Pima       | 73,874     | 154,343 | 86,463  | 67,880   | \$18,711,763   | \$253.29                           | \$121.23                        |
|                 | Santa Cruz | 5,231      | 13,139  | 7,077   | 6,062    | \$1,461,799    | \$279.45                           | \$111.26                        |
|                 | Total      | 94,209     | 199,394 | 112,240 | 87,154   | \$23,890,855   | \$253.59                           | \$119.82                        |
| <b>Grand To</b> | tal        | 433,510    | 975,447 | 508,009 | 467,438  | \$117,801,696  | \$271.74                           | \$120.77                        |