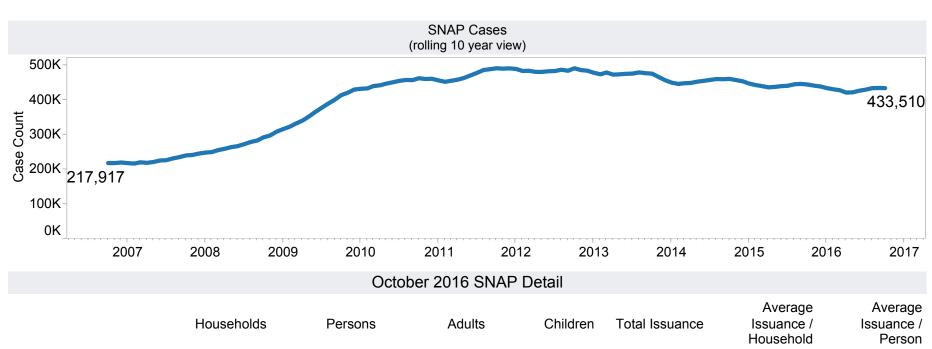

<sup>\*</sup>Includes prior month totals

|                 |            | Households | Persons | Adults  | Children | Total Issuance | Average<br>Issuance /<br>Household | Average<br>Issuance /<br>Person |
|-----------------|------------|------------|---------|---------|----------|----------------|------------------------------------|---------------------------------|
| Region          | Maricopa   | 226,345    | 519,495 | 250,928 | 268,567  | \$63,508,229   | \$280.58                           | \$122.25                        |
|                 | Total      | 226,345    | 519,495 | 250,928 | 268,567  | \$63,508,229   | \$280.58                           | \$122.25                        |
| Northern        | Apache     | 10,372     | 25,544  | 14,417  | 11,127   | \$3,169,458    | \$305.58                           | \$124.08                        |
|                 | Coconino   | 9,152      | 20,719  | 11,433  | 9,286    | \$2,535,425    | \$277.04                           | \$122.37                        |
|                 | Mohave     | 19,862     | 39,146  | 24,735  | 14,411   | \$4,507,554    | \$226.94                           | \$115.15                        |
|                 | Navajo     | 13,044     | 31,891  | 17,703  | 14,188   | \$3,909,801    | \$299.74                           | \$122.60                        |
|                 | Total      | 52,430     | 117,300 | 68,288  | 49,012   | \$14,122,238   | \$269.35                           | \$120.39                        |
| Central         | Gila       | 5,759      | 12,602  | 7,171   | 5,431    | \$1,576,538    | \$273.75                           | \$125.10                        |
|                 | La Paz     | 1,860      | 3,680   | 2,170   | 1,510    | \$440,428      | \$236.79                           | \$119.68                        |
|                 | Pinal      | 22,752     | 54,758  | 28,418  | 26,340   | \$6,565,297    | \$288.56                           | \$119.90                        |
|                 | Yavapai    | 12,210     | 23,092  | 14,392  | 8,700    | \$2,623,942    | \$214.90                           | \$113.63                        |
|                 | Yuma       | 17,945     | 45,126  | 24,402  | 20,724   | \$5,074,169    | \$282.76                           | \$112.44                        |
|                 | Total      | 60,526     | 139,258 | 76,553  | 62,705   | \$16,280,374   | \$268.98                           | \$116.91                        |
| Southern        | Cochise    | 11,524     | 24,006  | 14,217  | 9,789    | \$2,755,929    | \$239.15                           | \$114.80                        |
|                 | Graham     | 3,141      | 6,995   | 3,953   | 3,042    | \$844,631      | \$268.91                           | \$120.75                        |
|                 | Greenlee   | 439        | 911     | 530     | 381      | \$116,733      | \$265.91                           | \$128.14                        |
|                 | Pima       | 73,874     | 154,343 | 86,463  | 67,880   | \$18,711,763   | \$253.29                           | \$121.23                        |
|                 | Santa Cruz | 5,231      | 13,139  | 7,077   | 6,062    | \$1,461,799    | \$279.45                           | \$111.26                        |
|                 | Total      | 94,209     | 199,394 | 112,240 | 87,154   | \$23,890,855   | \$253.59                           | \$119.82                        |
| <b>Grand To</b> | tal        | 433,510    | 975,447 | 508,009 | 467,438  | \$117,801,696  | \$271.74                           | \$120.77                        |