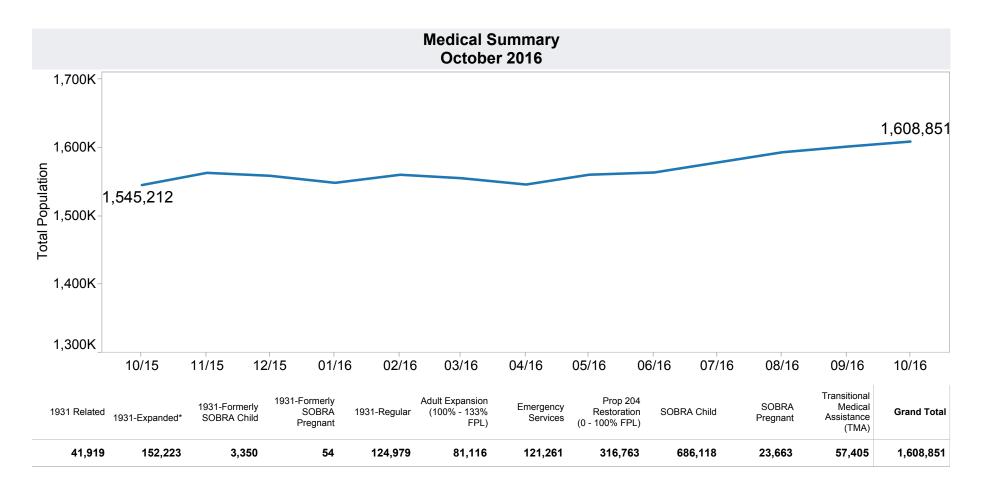

s regarding this bulletin please contact (602) 542-3678

Alternative format available upon request.



<sup>\*</sup>Includes prior month totals

| EXC | шо | es. |
|-----|----|-----|

Grant Diversion totals of: 803 Cases; \$615,285

## Includes

TANF Child Only: 3,677 Cases; 6,183 Children; \$738,803

Unemployed Two Parent Program: 227 Cases; 113

Recipients; \$81,447

## Tribal

| Tribe         | Cases | Recipients | Payments |           |
|---------------|-------|------------|----------|-----------|
| Hopi          | 52    | 119        | \$       | 12,417.00 |
| Pasqual Yaqui | 141   | 412        | \$       | 42,754.00 |
| Salt River    | 62    | 219        | \$       | 21,952.00 |
| Grand Total   | 255   | 750        | \$       | 77,123.00 |



<sup>\*</sup>Includes prior month totals











|                 |            | Households | Persons | Adults  | Children | Total Issuance | Average<br>Issuance /<br>Household | Average<br>Issuance /<br>Person |
|-----------------|------------|------------|---------|---------|----------|----------------|------------------------------------|---------------------------------|
| Region          | Maricopa   | 226,345    | 519,495 | 250,928 | 268,567  | \$63,508,229   | \$280.58                           | \$122.25                        |
|                 | Total      | 226,345    | 519,495 | 250,928 | 268,567  | \$63,508,229   | \$280.58                           | \$122.25                        |
| Northern        | Apache     | 10,372     | 25,544  | 14,417  | 11,127   | \$3,169,458    | \$305.58                           |