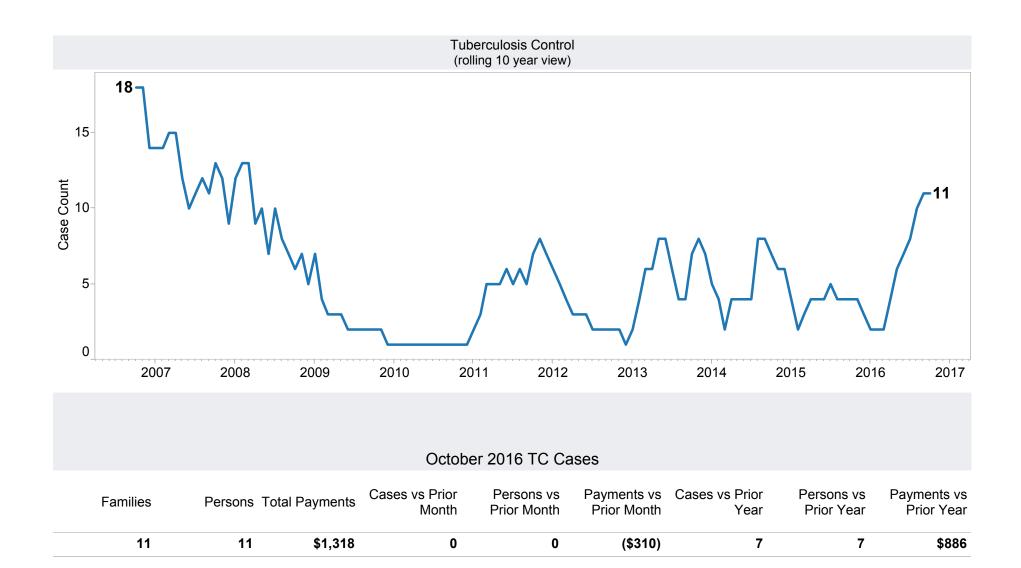

garding this bulletin please contact (602) 542-3678

Alternative format available upon request.



<sup>\*</sup>Includes prior month totals

| EXC | шо | es. |
|-----|----|-----|

Grant Diversion totals of: 803 Cases; \$615,285

## Includes

TANF Child Only: 3,677 Cases; 6,183 Children; \$738,803

Unemployed Two Parent Program: 227 Cases; 113

Recipients; \$81,447

## Tribal

| Tribe         | Cases | Recipients | Payments |           |
|---------------|-------|------------|----------|-----------|
| Hopi          | 52    | 119        | \$       | 12,417.00 |
| Pasqual Yaqui | 141   | 412        | \$       | 42,754.00 |
| Salt River    | 62    | 219        | \$       | 21,952.00 |
| Grand Total   | 255   | 750        | \$       | 77,123.00 |



<sup>\*</sup>Includes prior month totals











|                 |            | Households | Persons | Adults  | Children | Total Issuance | Average<br>Issuance /<br>Household | Average<br>Issuance /<br>Person |
|-----------------|------------|------------|---------|---------|----------|----------------|------------------------------------|---------------------------------|
| Region          | Maricopa   | 226,345    | 519,495 | 250,928 | 268,567  | \$63,508,229   | \$280.58                           | \$122.25                        |
|                 | Total      | 226,345    | 519,495 | 250,928 | 268,567  | \$63,508,229   | \$280.58                           | \$122.25                        |
| Northern        | Apache     | 10,372     | 25,544  | 14,417  | 11,127   | \$3,169,458    | \$305.58                           | \$1