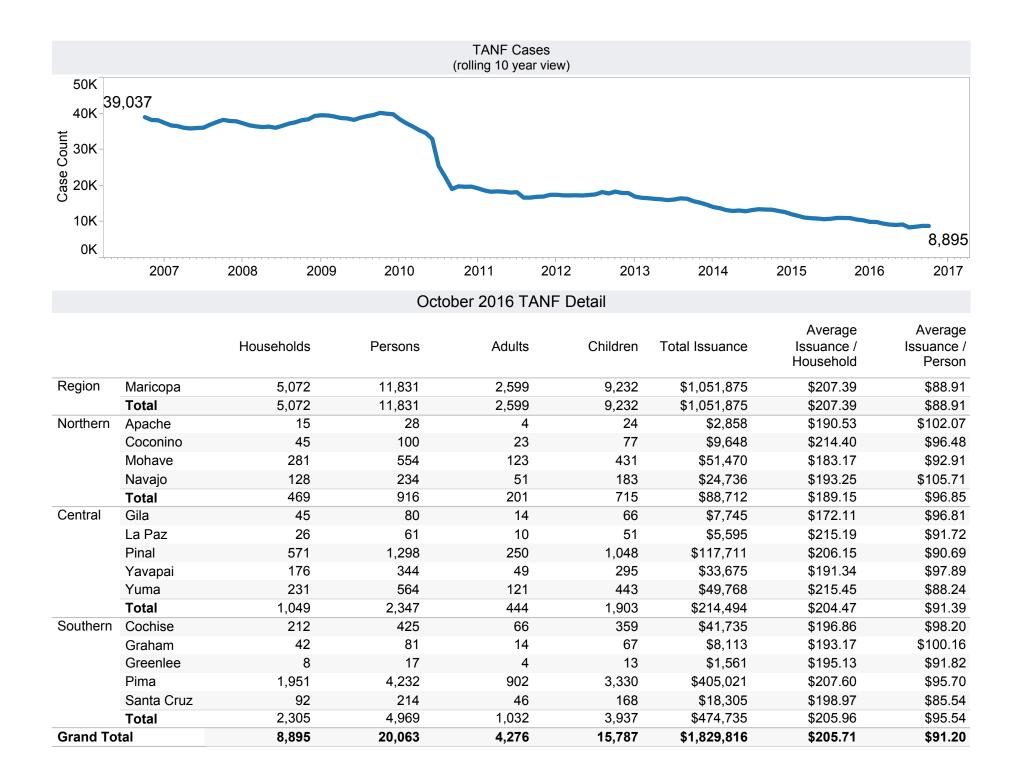

## Includes

TANF Child Only: 3,677 Cases; 6,183 Children; \$738,803

Unemployed Two Parent Program: 227 Cases; 113

Recipients; \$81,447

<sup>\*</sup>Includes prior month totals

|                 |            | Households | Persons | Adults  | Children | Total Issuance | Average<br>Issuance /<br>Household | Average<br>Issuance /<br>Person |
|-----------------|------------|------------|---------|---------|----------|----------------|------------------------------------|---------------------------------|
| Region          | Maricopa   | 226,345    | 519,495 | 250,928 | 268,567  | \$63,508,229   | \$280.58                           | \$122.25                        |
|                 | Total      | 226,345    | 519,495 | 250,928 | 268,567  | \$63,508,229   | \$280.58                           | \$122.25                        |
| Northern        | Apache     | 10,372     | 25,544  | 14,417  | 11,127   | \$3,169,458    | \$305.58                           | \$124.08                        |
|                 | Coconino   | 9,152      | 20,719  | 11,433  | 9,286    | \$2,535,425    | \$277.04                           | \$122.37                        |
|                 | Mohave     | 19,862     | 39,146  | 24,735  | 14,411   | \$4,507,554    | \$226.94                           | \$115.15                        |
|                 | Navajo     | 13,044     | 31,891  | 17,703  | 14,188   | \$3,909,801    | \$299.74                           | \$122.60                        |
|                 | Total      | 52,430     | 117,300 | 68,288  | 49,012   | \$14,122,238   | \$269.35                           | \$120.39                        |
| Central         | Gila       | 5,759      | 12,602  | 7,171   | 5,431    | \$1,576,538    | \$273.75                           | \$125.10                        |
|                 | La Paz     | 1,860      | 3,680   | 2,170   | 1,510    | \$440,428      | \$236.79                           | \$119.68                        |
|                 | Pinal      | 22,752     | 54,758  | 28,418  | 26,340   | \$6,565,297    | \$288.56                           | \$119.90                        |
|                 | Yavapai    | 12,210     | 23,092  | 14,392  | 8,700    | \$2,623,942    | \$214.90                           | \$113.63                        |
|                 | Yuma       | 17,945     | 45,126  | 24,402  | 20,724   | \$5,074,169    | \$282.76                           | \$112.44                        |
|                 | Total      | 60,526     | 139,258 | 76,553  | 62,705   | \$16,280,374   | \$268.98                           | \$116.91                        |
| Southern        | Cochise    | 11,524     | 24,006  | 14,217  | 9,789    | \$2,755,929    | \$239.15                           | \$114.80                        |
|                 | Graham     | 3,141      | 6,995   | 3,953   | 3,042    | \$844,631      | \$268.91                           | \$120.75                        |
|                 | Greenlee   | 439        | 911     | 530     | 381      | \$116,733      | \$265.91                           | \$128.14                        |
|                 | Pima       | 73,874     | 154,343 | 86,463  | 67,880   | \$18,711,763   | \$253.29                           | \$121.23                        |
|                 | Santa Cruz | 5,231      | 13,139  | 7,077   | 6,062    | \$1,461,799    | \$279.45                           | \$111.26                        |
|                 | Total      | 94,209     | 199,394 | 112,240 | 87,154   | \$23,890,855   | \$253.59                           | \$119.82                        |
| <b>Grand To</b> | tal        | 433,510    | 975,447 | 508,009 | 467,438  | \$117,801,696  | \$271.74                           | \$120.77                        |