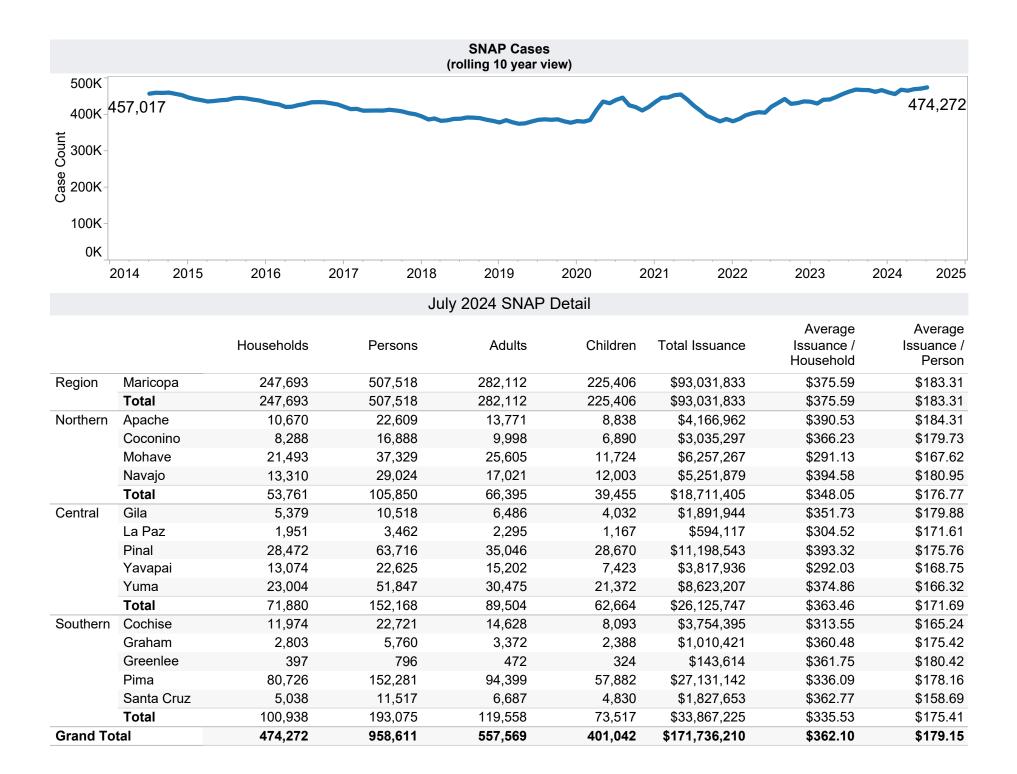

\*Includes prior month totals. (2/19 SNAP benefits paid out in 1/19 are included in 2/19 numbers.)

FF Coronavirus Response Act - H.R. 6201 adjustments:

- Excludes: P-EBT (Pandemic School Meals Replacement and Child Care Replacement) and S-EBT (Sun Bucks Summer EBT). Program benefits are not SNAP benefits and are excluded. P-EBT/S-EBT families also receiving SNAP are included in families, persons, and children, but benefits issued are excluded.

- P-EBT: \$0 issued, 0 families, and 0 children for this month.

- S-EBT: \$38,844,240 issued, 250,695 families, and 393,480 children for this month.

- On 6/19/2023, DBME started receiving claims for replacement of stolen benefits as a result of electronic theft, known as EBT Skimming.

- EBT Skimming Monthly Preliminary Data: Between 7/1/2024 and 7/31/2024, 285 SNAP claims were approved for an issued amount of \$108,344.

- EBT Skimming Quarterly Final Data: In Q3 (April 2024 - June 2024), 290 SNAP claims were approved for an issued amount of \$98,780.

|          |            | Households | Persons | Adults | Children | Total Issuance | Average<br>Issuance /<br>Household | Average<br>Issuance /<br>Person |
|----------|------------|------------|---------|--------|----------|----------------|------------------------------------|---------------------------------|
| Region   | Maricopa   | 2,914      | 6,269   | 1,278  | 4,991    | \$721,752      | \$247.68                           | \$115.13                        |
|          | Total      | 2,914      | 6,269   | 1,278  | 4,991    | \$721,752      | \$247.68                           | \$115.13                        |
| Northern | Apache     | 10         | 18      | 1      | 17       | \$2,228        | \$222.80                           | \$123.78                        |
|          | Coconino   | 46         | 88      | 10     | 78       | \$11,654       | \$253.35                           | \$132.43                        |
|          | Mohave     | 149        | 287     | 42     | 245      | \$37,790       | \$253.62                           | \$131.67                        |
|          | Navajo     | 68         | 151     | 16     | 135      | \$17,739       | \$260.87                           | \$117.48                        |
|          | Total      | 273        | 544     | 69     | 475      | \$69,411       | \$254.25                           | \$127.59                        |
| Central  | Gila       | 40         | 66      | 6      | 60       | \$9,463        | \$236.57                           | \$143.38                        |
|          | La Paz     | 10         | 21      | 2      | 19       | \$2,669        | \$266.90                           | \$127.10                        |
|          | Pinal      | 349        | 659     | 62     | 597      | \$84,635       | \$242.51                           | \$128.43                        |
|          | Yavapai    | 74         | 135     | 12     | 123      | \$17,839       | \$241.07                           | \$132.14                        |
|          | Yuma       | 131        | 312     | 48     | 264      | \$35,918       | \$274.18                           | \$115.12                        |
|          | Total      | 604        | 1,193   | 130    | 1,063    | \$150,524      | \$249.21                           | \$126.17                        |
| Southern | Cochise    | 93         | 175     | 19     | 156      | \$22,617       | \$243.19                           | \$129.24                        |
|          | Graham     | 37         | 74      | 6      | 68       | \$8,720        | \$235.68                           | \$117.84                        |
|          | Greenlee   | 3          | 3       | 0      | 3        | \$612          | \$204.00                           | \$204.00                        |
|          | Pima       | 939        | 1,933   | 310    | 1,623    | \$233,879      | \$249.07                           | \$120.99                        |
|          | Santa Cruz | 25         | 48      | 7      | 41       | \$5,814        | \$232.56                           | \$121.13                        |
|          | Total      | 1,097      | 2,233   | 342    | 1,891    | \$271,642      | \$247.62                           | \$121.65                        |
| Grand To | otal       | 4,888      | 10,239  | 1,819  | 8,420    | \$1,213,329    | \$248.23                           | \$118.50                        |