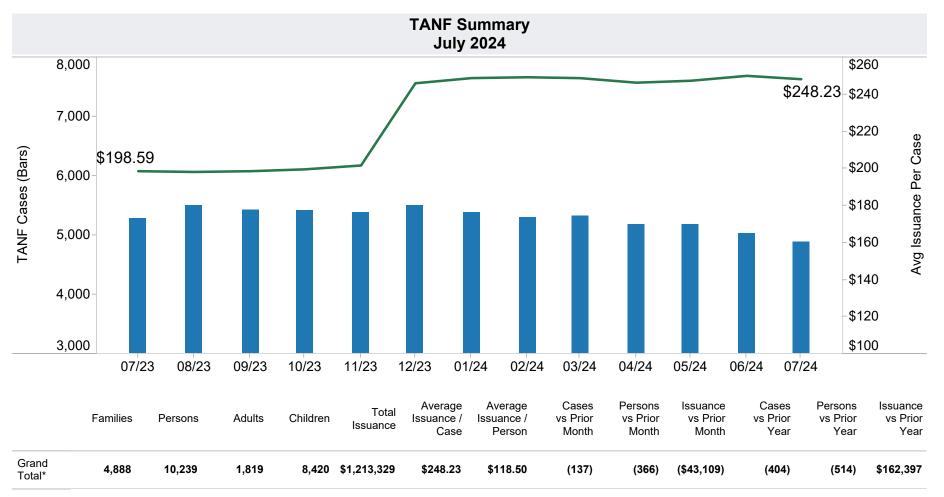

Your Partner For A Stronger Arizona

Family Assistance Administration <u>STATISTICAL BULLETIN</u> July 2024

<https://des.az.gov/reports>

\*Includes prior month totals

- The increase in the average issuance per case in December 2023 is due to the removal of the 20% TANF Reduction.

|          |            | Households | Persons | Adults | Children | Total Issuance | Average<br>Issuance /<br>Household | Average<br>Issuance /<br>Person |
|----------|------------|------------|---------|--------|----------|----------------|------------------------------------|---------------------------------|
| Region   | Maricopa   | 2,914      | 6,269   | 1,278  | 4,991    | \$721,752      | \$247.68                           | \$115.13                        |
|          | Total      | 2,914      | 6,269   | 1,278  | 4,991    | \$721,752      | \$247.68                           | \$115.13                        |
| Northern | Apache     | 10         | 18      | 1      | 17       | \$2,228        | \$222.80                           | \$123.78                        |
|          | Coconino   | 46         | 88      | 10     | 78       | \$11,654       | \$253.35                           | \$132.43                        |
|          | Mohave     | 149        | 287     | 42     | 245      | \$37,790       | \$253.62                           | \$131.67                        |
|          | Navajo     | 68         | 151     | 16     | 135      | \$17,739       | \$260.87                           | \$117.48                        |
|          | Total      | 273        | 544     | 69     | 475      | \$69,411       | \$254.25                           | \$127.59                        |
| Central  | Gila       | 40         | 66      | 6      | 60       | \$9,463        | \$236.57                           | \$143.38                        |
|          | La Paz     | 10         | 21      | 2      | 19       | \$2,669        | \$266.90                           | \$127.10                        |
|          | Pinal      | 349        | 659     | 62     | 597      | \$84,635       | \$242.51                           | \$128.43                        |
|          | Yavapai    | 74         | 135     | 12     | 123      | \$17,839       | \$241.07                           | \$132.14                        |
|          | Yuma       | 131        | 312     | 48     | 264      | \$35,918       | \$274.18                           | \$115.12                        |
|          | Total      | 604        | 1,193   | 130    | 1,063    | \$150,524      | \$249.21                           | \$126.17                        |
| Southern | Cochise    | 93         | 175     | 19     | 156      | \$22,617       | \$243.19                           | \$129.24                        |
|          | Graham     | 37         | 74      | 6      | 68       | \$8,720        | \$235.68                           | \$117.84                        |
|          | Greenlee   | 3          | 3       | 0      | 3        | \$612          | \$204.00                           | \$204.00                        |
|          | Pima       | 939        | 1,933   | 310    | 1,623    | \$233,879      | \$249.07                           | \$120.99                        |
|          | Santa Cruz | 25         | 48      | 7      | 41       | \$5,814        | \$232.56                           | \$121.13                        |
|          | Total      | 1,097      | 2,233   | 342    | 1,891    | \$271,642      | \$247.62                           | \$121.65                        |
| Grand To | otal       | 4,888      | 10,239  | 1,819  | 8,420    | \$1,213,329    | \$248.23                           | \$118.50                        |