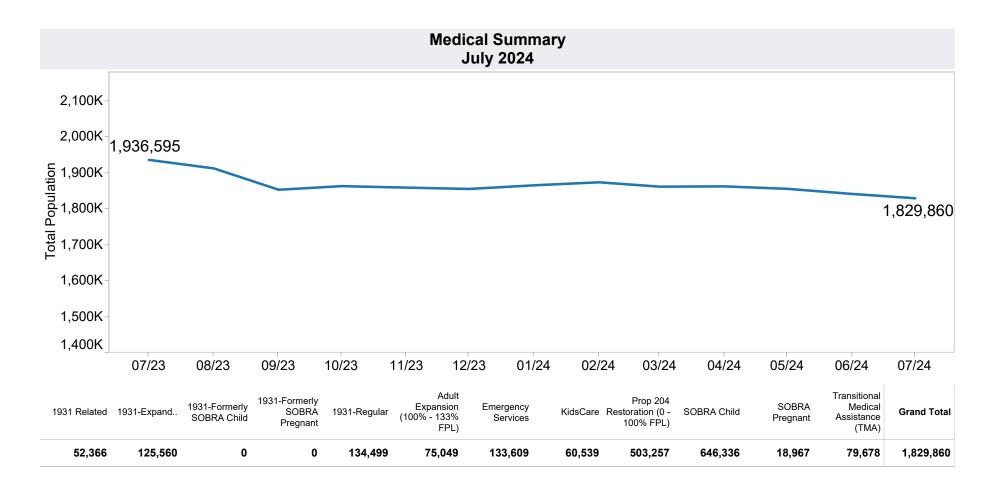

| Excludes                                           | Includes                                                | Tribal      |       |            |          |
|----------------------------------------------------|---------------------------------------------------------|-------------|-------|------------|----------|
|                                                    |                                                         | Tribe       | Cases | Recipients | Payments |
| Onest Discussion to table of 205                   | TANF Child Only: 2,993 Cases; 4,828 Children; \$721,650 | Норі        | 25    | 25 60 \$6, | \$6,241  |
| Grant Diversion totals of: 235<br>Cases; \$230,135 | Unemployed Two Parent Program: 203 Cases; 987           | Salt River  | 72    | 230        | \$22,767 |
|                                                    | Recipients; \$80,381                                    | Grand Total | 97    | 290        | \$29,008 |