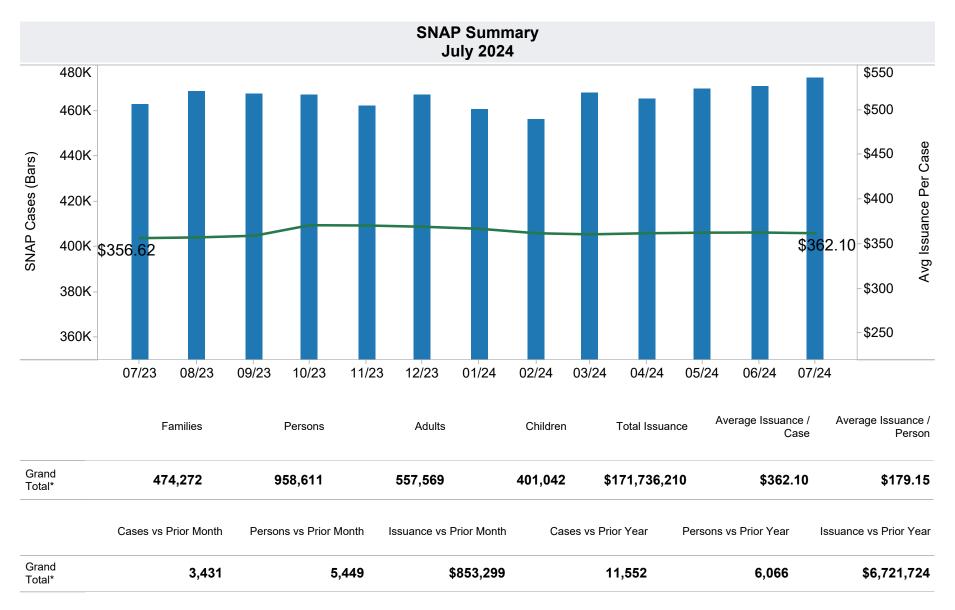

\*Includes prior month totals. (2/19 SNAP benefits paid out in 1/19 are included in 2/19 numbers.)

FF Coronavirus Response Act - H.R. 6201 adjustments:

- Excludes: P-EBT (Pandemic School Meals Replacement and Child Care Replacement) and S-EBT (Sun Bucks Summer EBT). Program benefits are not SNAP benefits and are excluded. P-EBT/S-EBT families also receiving SNAP are included in families, persons, and children, but benefits issued are excluded.

- P-EBT: \$0 issued, 0 families, and 0 children for this month.

- S-EBT: \$38,844,240 issued, 250,695 families, and 393,480 children for this month.

- On 6/19/2023, DBME started receiving claims for replacement of stolen benefits as a result of electronic theft, known as EBT Skimming.

- EBT Skimming Monthly Preliminary Data: Between 7/1/2024 and 7/31/2024, 285 SNAP claims were approved for an issued amount of \$108,344.

- EBT Skimming Quarterly Final Data: In Q3 (April 2024 - June 2024), 290 SNAP claims were approved for an issued amount of \$98,780.