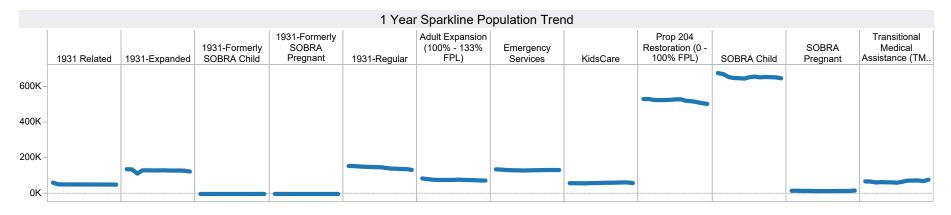

d Care Replacement) and S-EBT (Sun Bucks Summer EBT). Program benefits are not SNAP benefits and are excluded. P-EBT/S-EBT families also receiving SNAP are included in families, persons, and children, but benefits issued are excluded.

- P-EBT: \$0 issued, 0 families, and 0 children for this month.

- S-EBT: \$38,844,240 issued, 250,695 families, and 393,480 children for this month.

- On 6/19/2023, DBME started receiving claims for replacement of stolen benefits as a result of electronic theft, known as EBT Skimming.

- EBT Skimming Monthly Preliminary Data: Between 7/1/2024 and 7/31/2024, 285 SNAP claims were approved for an issued amount of \$108,344.

- EBT Skimming Quarterly Final Data: In Q3 (April 2024 - June 2024), 290 SNAP claims were approved for an issued amount of \$98,780.











|          |            | Households | Persons | Adults | Children | Total Issuance | Average<br>Issuance /<br>Household | Average<br>Issuance /<br>Person |
|----------|------------|------------|---------|--------|----------|----------------|------------------------------------|---------------------------------|
| Region   | Maricopa   | 2,914      | 6,269   | 1,278  | 4,991    | \$721,752      | \$247.68                           | \$115.13                        |
|          | Total      | 2,914      | 6,269   | 1,278  | 4,991    | \$721,752      | \$247.68                           | \$115.13                        |
| Northern | Apache     | 10         | 18      | 1      | 17       | \$2,228        | \$222.80                           | \$123.78                        |
|