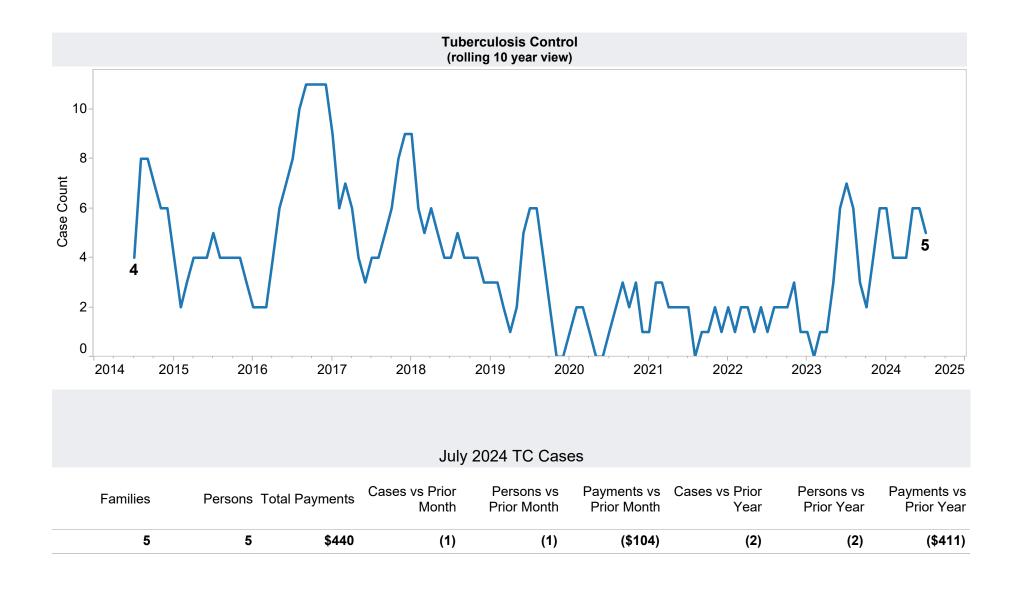

Your Partner For A Stronger Arizona

Family Assistance Administration <u>STATISTICAL BULLETIN</u> July 2024

<https://des.az.gov/reports>

\*Includes prior month totals

- The increase in the average issuance per case in December 2023 is due to the removal of the 20% TANF Reduction.