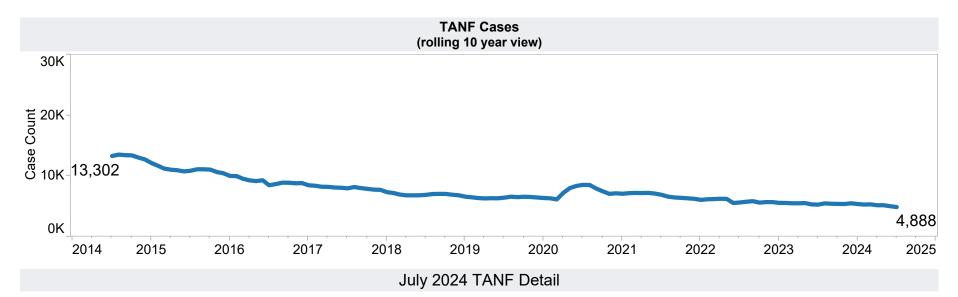

## **TANF Cash Assistance Grant Diversions**

|                      | Households<br>Received | Households<br>Received<br>Cash Assistance | % Households<br>Received<br>Cash Assistance |
|----------------------|------------------------|-------------------------------------------|---------------------------------------------|
| Month                | Diversion Payment      | Within 180 days <sup>(1)</sup>            | Within 180 days <sup>(1)</sup>              |
| Jul-2016             | 891                    | 61<br>70                                  | 6.8%                                        |
| Aug-2016<br>Sep-2016 | 981<br>880             | 79<br>69                                  | 8.1%<br>7.8%                                |
| Oct-2016             | 803                    | 71                                        | 8.8%                                        |
| Nov-2016             | 693                    | 78                                        | 11.3%                                       |
| Dec-2016             | 752                    | 57                                        | 7.6%                                        |
| Jan-2017             | 621                    | 61                                        | 9.8%                                        |
| Feb-2017             | 517                    | 43                                        | 8.3%                                        |
| Mar-2017             | 581                    | 50                                        | 8.6%                                        |
| Apr-2017             | 661                    | 57                                        | 8.6%                                        |
| May-2017             | 749                    | 81                                        | 10.8%                                       |
| Jun-2017             | 762                    | 69                                        | 9.1%                                        |
| Jul-2017             | 803                    | 55                                        | 6.8%                                        |
| Aug-2017             | 901                    | 48                                        | 5.3%                                        |
| Sep-2017             | 797                    | 52                                        | 6.5%                                        |
| Oct-2017             | 726<br>648             | 47<br>35                                  | 6.5%                                        |
| Nov-2017<br>Dec-2017 | 721                    | 55<br>51                                  | 5.4%<br>7.1%                                |
| Jan-2018             | 526                    | 54                                        | 10.3%                                       |
| Feb-2018             | 469                    | 40                                        | 8.5%                                        |
| Mar-2018             | 463                    | 37                                        | 8.0%                                        |
| Apr-2018             | 579                    | 61                                        | 10.5%                                       |
| May-2018             | 579                    | 40                                        | 6.9%                                        |
| Jun-2018             | 655                    | 53                                        | 8.1%                                        |
| Jul-2018             | 674                    | 47                                        | 7.0%                                        |
| Aug-2018             | 773                    | 47                                        | 6.1%                                        |
| Sep-2018             | 678                    | 36                                        | 5.3%                                        |
| Oct-2018             | 618                    | 37                                        | 6.0%                                        |
| Nov-2018             | 617                    | 43                                        | 7.0%                                        |
| Dec-2018             | 554                    | 56                                        | 10.1%                                       |
| Jan-2019             | 485                    | 32                                        | 6.6%                                        |
| Feb-2019             | 374<br>392             | 26<br>32                                  | 7.0%                                        |
| Mar-2019<br>Apr-2019 | 553                    | 32<br>47                                  | 8.2%<br>8.5%                                |
| May-2019             | 610                    | 46                                        | 7.5%                                        |
| Jun-2019             | 645                    | 47                                        | 7.3%                                        |
|                      | 656                    | 40                                        |                                             |
| Jul-2019<br>Aug-2019 | 710                    | 40<br>46                                  | 6.1%<br>6.5%                                |
| Sep-2019             | 602                    | 32                                        | 5.3%                                        |
| Oct-2019             | 624                    | 41                                        | 6.6%                                        |
| Nov-2019             | 535                    | 33                                        | 6.2%                                        |
| Dec-2019             | 558                    | 42                                        | 7.5%                                        |
| Jan-2020             | 495                    | 43                                        | 8.7%                                        |
| Feb-2020             | 454                    | 33                                        | 7.3%                                        |
| Mar-2020             | 358                    | 24                                        | 6.7%                                        |
| Apr-2020             | 565                    | 33                                        | 5.8%                                        |
| May-2020             | 386                    | 25                                        | 6.5%                                        |
| Jun-2020             | 197                    | 18                                        | 9.1%                                        |
| Jul-2020             | 166                    | 15                                        | 9.0%                                        |
| Aug-2020             | 250                    | 22                                        | 8.8%                                        |
| Sep-2020<br>Oct-2020 | 294<br>387             | 24<br>22                                  | 8.2%<br>5.7%                                |
| Oct-2020<br>Nov-2020 | 387<br>384             | 22<br>27                                  | 5.7%<br>7.0%                                |
| Dec-2020             | 360                    | 19                                        | 5.3%                                        |
| Jan-2021             | 259                    | 18                                        | 6.9%                                        |
| Feb-2021             | 228                    | 8                                         | 3.5%                                        |
| Mar-2021             | 166                    | 13                                        | 7.8%                                        |
| Apr-2021             | 146                    | 4                                         | 2.7%                                        |
| May-2021             | 175                    | 9                                         | 5.1%                                        |
| Jun-2021             | 196                    | 10                                        | 5.1%                                        |
| Jul-2021             | 199                    | 13                                        | 6.5%                                        |
| Aug-2021<br>Sep-2021 | 197<br>229             | 15<br>18                                  | 7.6%<br>7.9%                                |
| Oct-2021             | 229                    | 18                                        | 7.3%                                        |
| Nov-2021             | 190                    | 17                                        | 7.4%                                        |
| Dec-2021             | 294                    | 22                                        | 7.5%                                        |
| Jan-2022             | 213                    | 16                                        | 7.5%                                        |
| Feb-2022             | 242                    | 26                                        | 10.7%                                       |
| Mar-2022             | 173                    | 15                                        | 8.7%                                        |
| Apr-2022             | 194                    | 13                                        | 6.7%                                        |
| May-2022             | 239                    | 14                                        | 5.9%                                        |
| Jun-2022             | 218                    | 8                                         | 3.7%                                        |
| Jul-2022<br>Aug-2022 | 227<br>292             | 16<br>19                                  | 7.0%<br>6.5%                                |
| Aug-2022<br>Sep-2022 | 311                    | 22                                        | 0.3%<br>7.1%                                |
| Oct-2022             | 229                    | 13                                        | 5.7%                                        |
|                      | /                      |                                           |                                             |

## **TANF Cash Assistance Grant Diversions**

|          | Households<br>Received   | Households<br>Received<br>Cash Assistance | % Households<br>Received<br>Cash Assistance |
|----------|--------------------------|-------------------------------------------|---------------------------------------------|
| Month    | <b>Diversion Payment</b> | Within 180 days <sup>(1)</sup>            | Within 180 days <sup>(1)</sup>              |
| Nov-2022 | 239                      | 14                                        | 5.9%                                        |
| Dec-2022 | 260                      | 19                                        | 7.3%                                        |
| Jan-2023 | 238                      | 18                                        | 7.6%                                        |
| Feb-2023 | 236                      | 20                                        | 8.5%                                        |
| Mar-2023 | 197                      | 18                                        | 9.1%                                        |
| Apr-2023 | 266                      | 19                                        | 7.1%                                        |
| May-2023 | 308                      | 21                                        | 6.8%                                        |
| Jun-2023 | 302                      | 16                                        | 5.3%                                        |
| Jul-2023 | 304                      | 21                                        | 6.9%                                        |
| Aug-2023 | 337                      | 18                                        | 5.3%                                        |
| Sep-2023 | 283                      | 12                                        | 4.2%                                        |
| Oct-2023 | 256                      | 9                                         | 3.5%                                        |
| Nov-2023 | 248                      | 13                                        | 5.2%                                        |
| Dec-2023 | 259                      | 33                                        | 12.7%                                       |
| Jan-2024 | 278                      | 16                                        | 5.8%                                        |
| Feb-2024 | 256                      |                                           |                                             |
| Mar-2024 | 205                      |                                           |                                             |
| Apr-2024 | 216                      |                                           |                                             |
| May-2024 | 271                      |                                           |                                             |
| Jun-2024 | 303                      |                                           |                                             |
| Jul-2024 | 235                      |                                           |                                             |

Note:

1. Updates are provided based on a 180-day lag