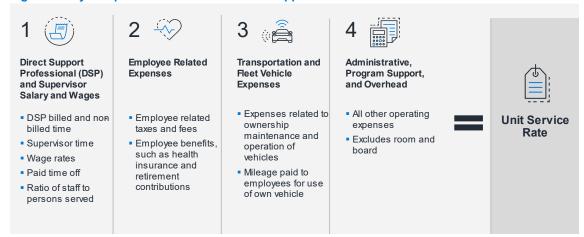

The IRM approach constructs a market rate for each service as the sum of the costs associated with each of the components shown below in Figure 5. The cost and other assumptions associated with each component are adjusted to reflect the expected use of resources separately for each service.

Figure 5: Key components included in the IRM approach

The first two components shown in Figure 5 above – DSP and Supervisor Salaries and Wages component and ERE component – generally comprise the largest portion of the expected costs built into the rate models. The rate models have been designed to account for differences in the salaries and wages, and the EREs attributable to the different types of DSPs and supervisors authorized to provide the services.

#### FIGURE 3: INDEPENDENT RATE MODEL COMPONENTS

| IRM COMPONENT                                | DESCRIPTION                                                                                                                                                                                                 |
|----------------------------------------------|-------------------------------------------------------------------------------------------------------------------------------------------------------------------------------------------------------------|
| DSP and Supervisor Salaries and Wages        | Includes labor-related costs for DSPs and supervisors, for both employee wages and salaries and contractor rates                                                                                            |
| Employee Related Expenses (ERE)              | Includes payroll-related taxes and fees and employee benefits                                                                                                                                               |
| Transportation Expenses                      | Includes expenses related to operation of a vehicle as part of providing AzEIP services                                                                                                                     |
| Administration, Program Support,<br>Overhead | Includes administrative staff salaries and wages and program vehicle expenses, program operating expenses, including, management, accounting, legal, information technology, etc., excluding room and board |