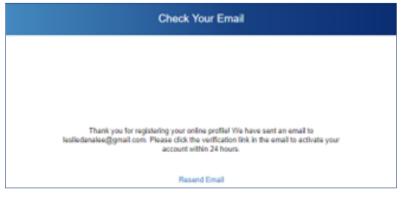

- 4. View and accept the terms and conditions.
- 5. Click "Create Account."
- 6. You will see a thank you message and instructions.

7. Go to your email inbox and click the verification link which expires within 24 of when it was sent.