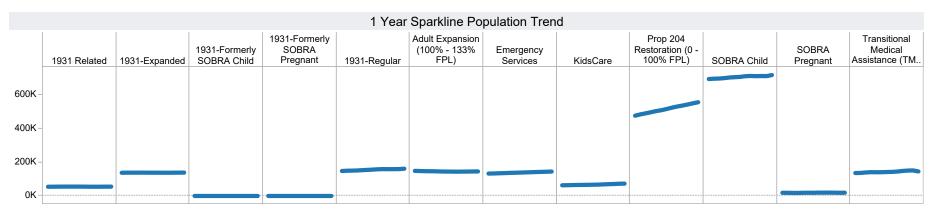

s. SNAP Households received a minimum EA benefit of \$95 beginning in April 2021 and ending April 2022. The increase in average issuance per case in May 2021 is due in part to EA benefits issued in May for the month of April. The decrease in Total Issuance and Average Issuance per Case in May 2022 is due to emergency allotment benefits ending in April 2022. The increase in Total Issuance and Average Issuance per Case in October 2022 is due to Cost-of-Living Adjustment.

<sup>-</sup> Excludes: P-EBT (Pandemic School Meals Replacement and Child Care Replacement) Program benefits are not SNAP benefits and are excluded. \$0 issued, 0 families, and 0 children for this month. P-EBT families also receiving SNAP are included in families, persons, and children, but benefits issued are excluded.







| Families | Persons | Total Payments | Cases vs Prior<br>Month | Persons vs<br>Prior Month | Payments vs<br>Prior Month | Cases vs Prior<br>Year | Persons vs<br>Prior Year | Payments vs<br>Prior Year |
|----------|---------|----------------|-------------------------|---------------------------|----------------------------|------------------------|--------------------------|---------------------------|
| 1        | 1       | \$173          | 0                       | 0                         | \$0                        | (1)                    | (1)                      | (\$7)                     |





**TANF Cash Assistance Grant Diversions** 

|                      | Households<br>Received | Households<br>Received<br>Cash Assistance | % Households<br>Received<br>Cash Assistance