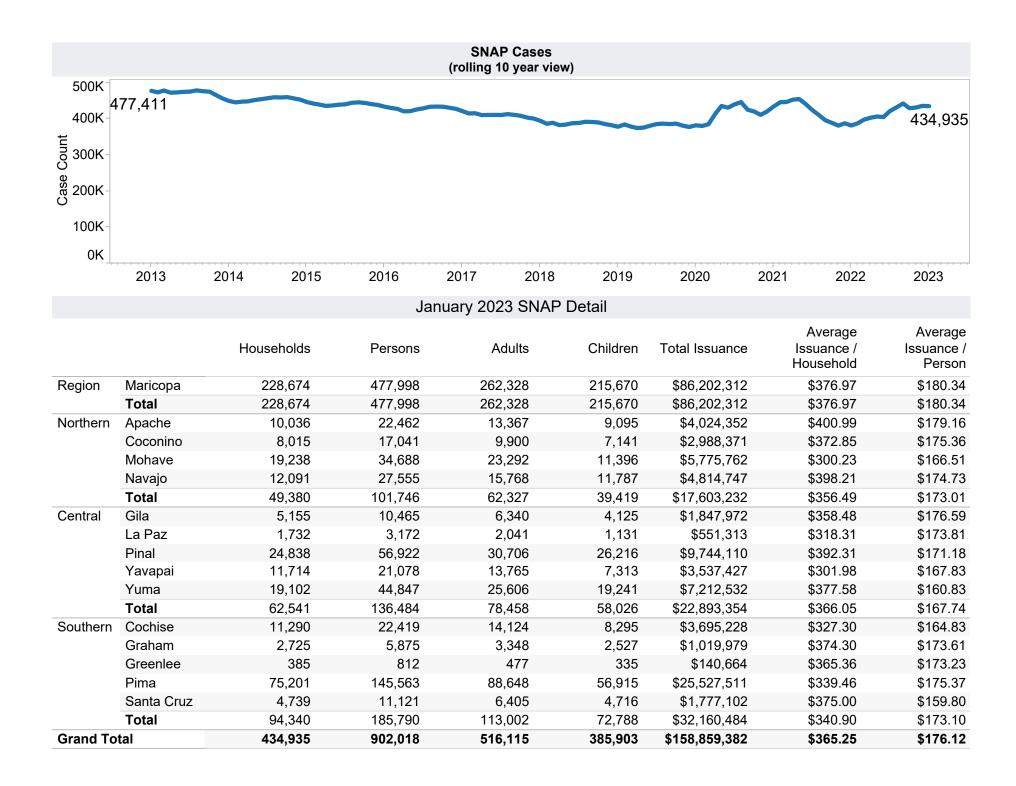

<sup>\*</sup>Includes prior month totals. (2/19 SNAP benefits paid out in 1/19 are included in 2/19 numbers.)

FF Coronavirus Response Act - H.R. 6201 adjustments:

<sup>-</sup> Includes: Catch-up Emergency Allotments to bring households up to the maximum benefits totaled \$198 issued, 1 family, and 2 persons. SNAP Households received a minimum EA benefit of \$95 beginning in April 2021 and ending April 2022. The increase in average issuance per case in May 2021 is due in part to EA benefits issued in May for the month of April. The decrease in Total Issuance and Average Issuance per Case in May 2022 is due to emergency allotment benefits ending in April 2022. The increase in Total Issuance and Average Issuance per Case in October 2022 is due to Cost-of-Living Adjustment.

<sup>-</sup> Excludes: P-EBT (Pandemic School Meals Replacement and Child Care Replacement) Program benefits are not SNAP benefits and are excluded. \$0 issued, 0 families, and 0 children for this month. P-EBT families also receiving SNAP are included in families, persons, and children, but benefits issued are excluded.