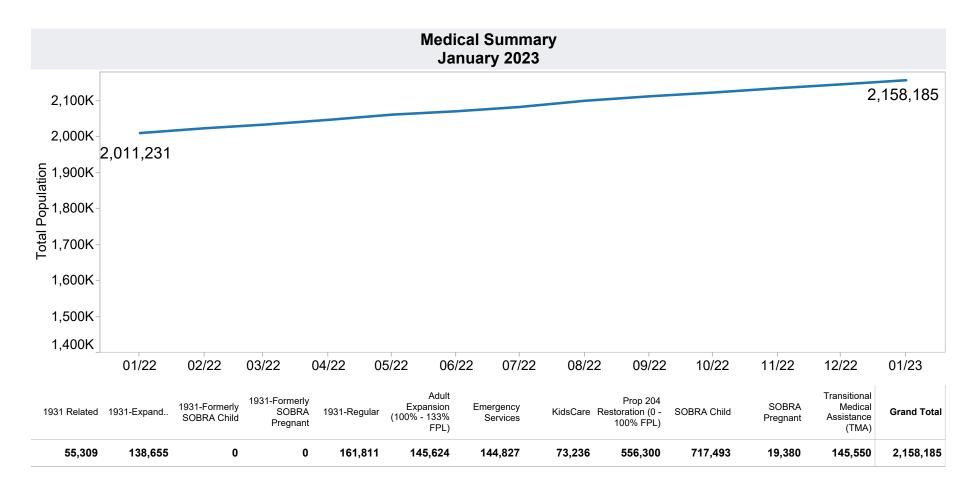

ons. SNAP Households received a minimum EA benefit of \$95 beginning in April 2021 and ending April 2022. The increase in average issuance per case in May 2021 is due in part to EA benefits issued in May for the month of April. The decrease in Total Issuance and Average Issuance per Case in May 2022 is due to emergency allotment benefits ending in April 2022. The increase in Total Issuance and Average Issuance per Case in October 2022 is due to Cost-of-Living Adjustment.

<sup>-</sup> Excludes: P-EBT (Pandemic School Meals Replacement and Child Care Replacement) Program benefits are not SNAP benefits and are excluded. \$0 issued, 0 families, and 0 children for this month. P-EBT families also receiving SNAP are included in families, persons, and children, but benefits issued are excluded.







| Families | Persons | Total Payments | Cases vs Prior<br>Month | Persons vs<br>Prior Month | Payments vs<br>Prior Month | Cases vs Prior<br>Year | Persons vs<br>Prior Year | Payments vs<br>Prior Year |
|----------|---------|----------------|-------------------------|---------------------------|----------------------------|------------------------|--------------------------|---------------------------|
| 1        | 1       | \$173          | 0                       | 0                         | \$0                        | (1)                    | (1)                      | (\$7)                     |





**TANF Cash Assistance Grant Diversions** 

|                      | Households<br>Received | Households<br>Received<br>Cash Assistance | % Households<br>Received<br>Cash Assistanc