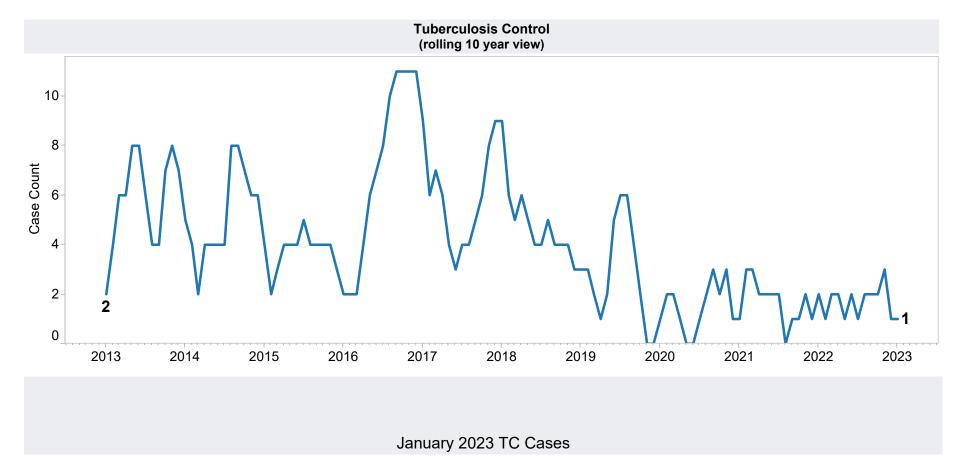

SNAP Households received a minimum EA benefit of \$95 beginning in April 2021 and ending April 2022. The increase in average issuance per case in May 2021 is due in part to EA benefits issued in May for the month of April. The decrease in Total Issuance and Average Issuance per Case in May 2022 is due to emergency allotment benefits ending in April 2022. The increase in Total Issuance and Average Issuance per Case in October 2022 is due to Cost-of-Living Adjustment.

<sup>-</sup> Excludes: P-EBT (Pandemic School Meals Replacement and Child Care Replacement) Program benefits are not SNAP benefits and are excluded. \$0 issued, 0 families, and 0 children for this month. P-EBT families also receiving SNAP are included in families, persons, and children, but benefits issued are excluded.







| Families | Persons | Total Payments | Cases vs Prior<br>Month | Persons vs<br>Prior Month | Payments vs<br>Prior Month | Cases vs Prior<br>Year | Persons vs<br>Prior Year | Payments vs<br>Prior Year |
|----------|---------|----------------|-------------------------|---------------------------|----------------------------|------------------------|--------------------------|---------------------------|
| 1        | 1       | \$173          | 0                       | 0                         | \$0                        | (1)                    | (1)                      | (\$7)                     |





**TANF Cash Assistance Grant Diversions** 

|                      | Households<br>Received | Households<br>Received<br>Cash Assistance | % Households<br>Received<br>Cash Assistance |