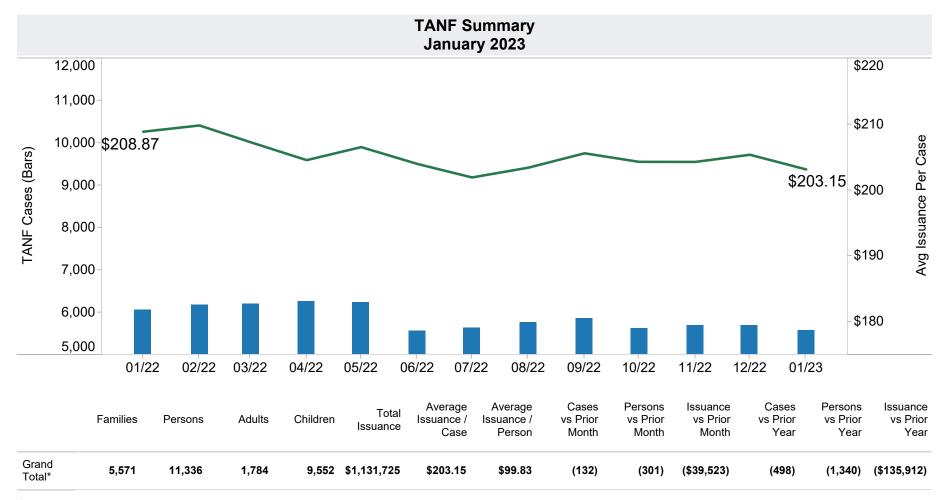

## Family Assistance Administration STATISTICAL BULLETIN January 2023

<a href="mailto://des.az.gov/reports">https://des.az.gov/reports</a>

<sup>\*</sup>Includes prior month totals

| Excludes                       | Includes                                                          | Tribal             |       |            |          |  |
|--------------------------------|-------------------------------------------------------------------|--------------------|-------|------------|----------|--|
|                                |                                                                   | Tribe              | Cases | Recipients | Payments |  |
|                                | TANF Child Only: 3,614 Cases; 5,963 Children; \$713,502           | Hopi               | 38    | 81         | \$9,084  |  |
| Grant Diversion totals of: 238 | •                                                                 | Pascua Yaqui       | 80    | 255        | \$27,078 |  |
| Cases; \$183,504               | Unemployed Two Parent Program: 61 Cases; 273 Recipients; \$20,283 | Salt River         | 23    | 85         | \$7,577  |  |
|                                | πεωριεπιο, ψευ,ευο                                                | <b>Grand Total</b> | 141   | 421        | \$43,739 |  |