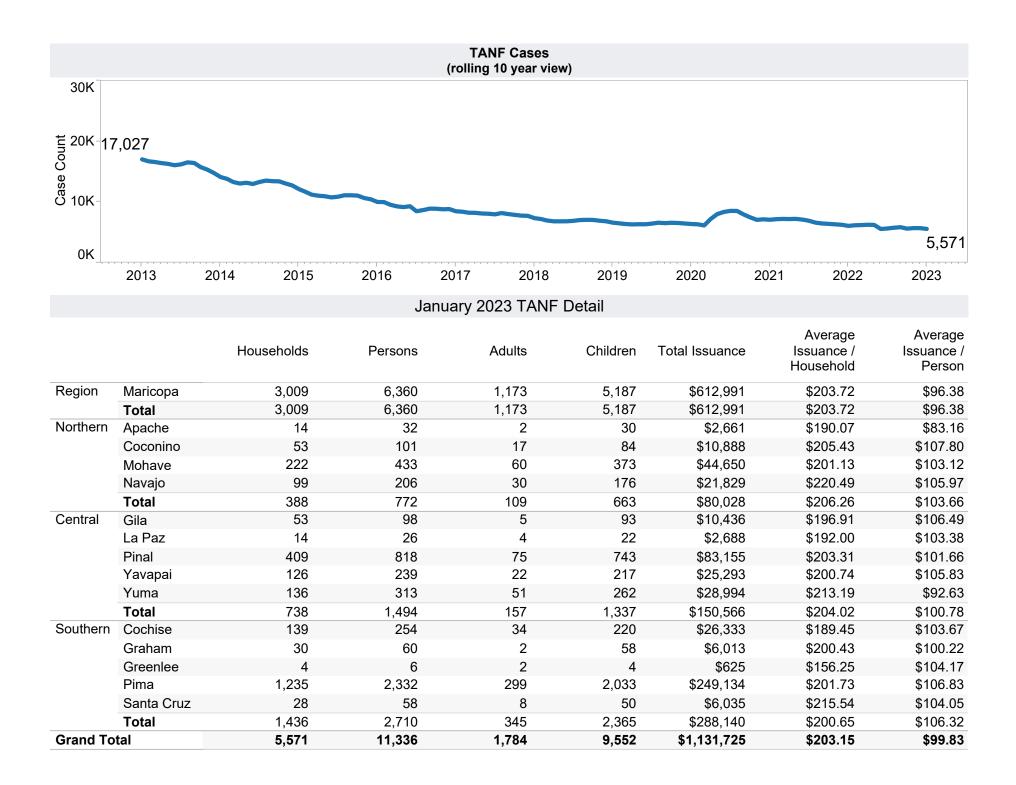

## Family Assistance Administration STATISTICAL BULLETIN January 2023

<a href="mailto://des.az.gov/reports">https://des.az.gov/reports</a>

<sup>\*</sup>Includes prior month totals

| Excludes                       | Includes                                                          | Tribal             |       |            |          |  |
|--------------------------------|-------------------------------------------------------------------|--------------------|-------|------------|----------|--|
|                                |                                                                   | Tribe              | Cases | Recipients | Payments |  |
|                                | TANF Child Only: 3,614 Cases; 5,963 Children; \$713,502           | Hopi               | 38    | 81         | \$9,084  |  |
| Grant Diversion totals of: 238 | •                                                                 | Pascua Yaqui       | 80    | 255        | \$27,078 |  |
| Cases; \$183,504               | Unemployed Two Parent Program: 61 Cases; 273 Recipients; \$20,283 | Salt River         | 23    | 85         | \$7,577  |  |
|                                | πεωριεπιο, ψευ,ευο                                                | <b>Grand Total</b> | 141   | 421        | \$43,739 |  |