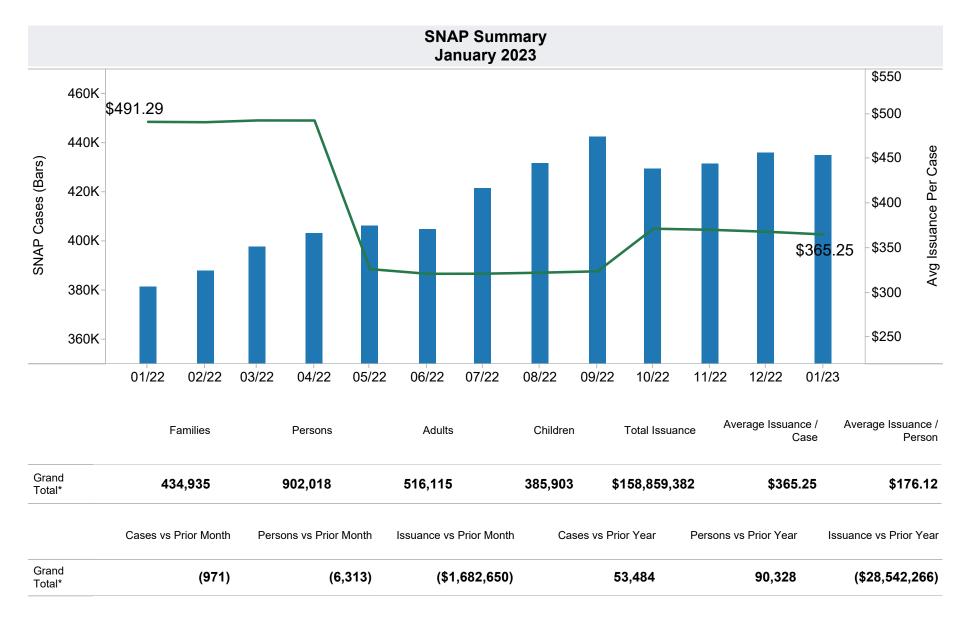

<sup>\*</sup>Includes prior month totals. (2/19 SNAP benefits paid out in 1/19 are included in 2/19 numbers.)

FF Coronavirus Response Act - H.R. 6201 adjustments:

<sup>-</sup> Includes: Catch-up Emergency Allotments to bring households up to the maximum benefits totaled \$198 issued, 1 family, and 2 persons. SNAP Households received a minimum EA benefit of \$95 beginning in April 2021 and ending April 2022. The increase in average issuance per case in May 2021 is due in part to EA benefits issued in May for the month of April. The decrease in Total Issuance and Average Issuance per Case in May 2022 is due to emergency allotment benefits ending in April 2022. The increase in Total Issuance and Average Issuance per Case in October 2022 is due to Cost-of-Living Adjustment.

<sup>-</sup> Excludes: P-EBT (Pandemic School Meals Replacement and Child Care Replacement) Program benefits are not SNAP benefits and are excluded. \$0 issued, 0 families, and 0 children for this month. P-EBT families also receiving SNAP are included in families, persons, and children, but benefits issued are excluded.