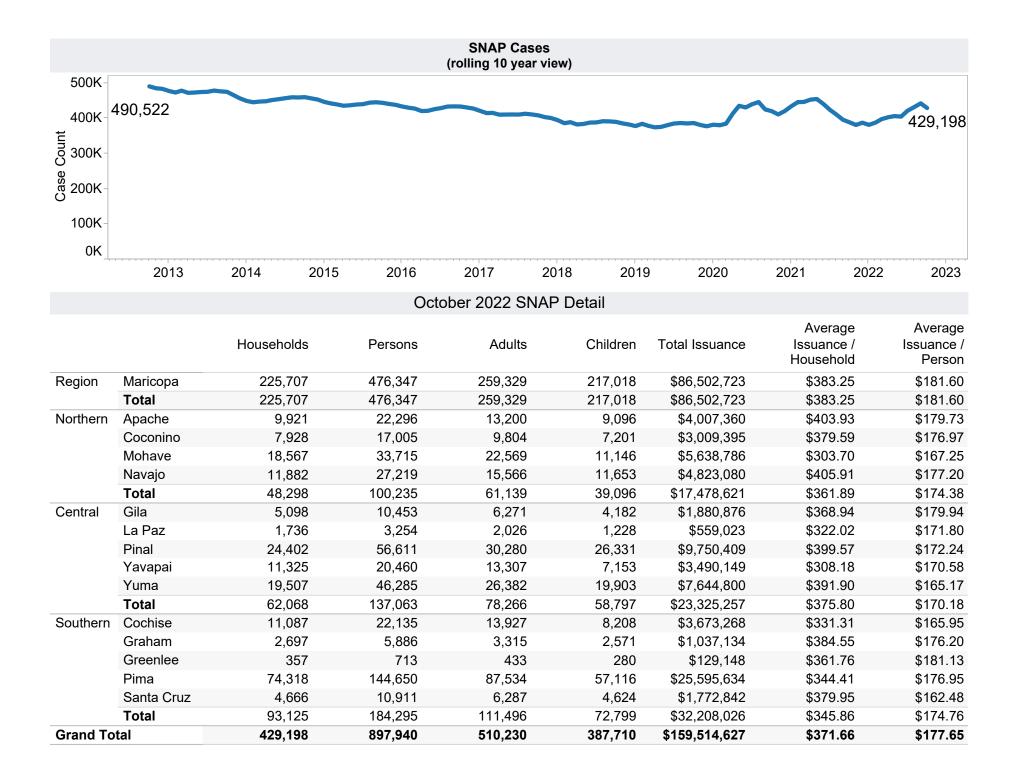

\*Includes prior month totals. (2/19 SNAP benefits paid out in 1/19 are included in 2/19 numbers.)

FF Coronavirus Response Act - H.R. 6201 adjustments:

- Includes: SNAP Households received a minimum EA benefit of \$95 beginning in April 2021 and ending April 2022. The increase in average issuance per case in May 2021 is due in part to EA benefits issued in May for the month of April. The decrease in Total Issuance and Average Issuance per Case in May 2022 is due to emergency allotment benefits ending in April 2022. The increase in Total Issuance and Average Issuance per Case in May 2022 is due to emergency allotment benefits ending in April 2022. The increase in Total Issuance and Average Issuance per Case in Cost-of-Living Adjustment.

- Excludes: P-EBT (Pandemic School Meals Replacement and Child Care Replacement) Program benefits are not SNAP benefits and are excluded. \$0 issued, 0 families, and 0 children for this month. P-EBT families also receiving SNAP are included in families, persons, and children, but benefits issued are excluded.

|          |            | Households | Persons | Adults | Children | Total Issuance | Average<br>Issuance /<br>Household | Average<br>Issuance /<br>Person |
|----------|------------|------------|---------|--------|----------|----------------|------------------------------------|---------------------------------|
| Region   | Maricopa   | 2,961      | 6,104   | 1,024  | 5,080    | \$602,859      | \$203.60                           | \$98.76                         |
|          | Total      | 2,961      | 6,104   | 1,024  | 5,080    | \$602,859      | \$203.60                           | \$98.76                         |
| Northern | Apache     | 16         | 37      | 1      | 36       | \$3,554        | \$222.13                           | \$96.05                         |
|          | Coconino   | 51         | 98      | 11     | 87       | \$9,951        | \$195.12                           | \$101.54                        |
|          | Mohave     | 232        | 475     | 66     | 409      | \$48,438       | \$208.78                           | \$101.97                        |
|          | Navajo     | 102        | 205     | 34     | 171      | \$21,407       | \$209.87                           | \$104.42                        |
|          | Total      | 401        | 815     | 112    | 703      | \$83,350       | \$207.86                           | \$102.27                        |
| Central  | Gila       | 53         | 101     | 4      | 97       | \$10,801       | \$203.79                           | \$106.94                        |
|          | La Paz     | 21         | 47      | 11     | 36       | \$4,439        | \$211.38                           | \$94.45                         |
|          | Pinal      | 424        | 886     | 98     | 788      | \$88,668       | \$209.12                           | \$100.08                        |
|          | Yavapai    | 137        | 260     | 27     | 233      | \$27,011       | \$197.16                           | \$103.89                        |
|          | Yuma       | 136        | 311     | 59     | 252      | \$28,896       | \$212.47                           | \$92.91                         |
|          | Total      | 771        | 1,605   | 199    | 1,406    | \$159,815      | \$207.28                           | \$99.57                         |
| Southern | Cochise    | 138        | 259     | 34     | 225      | \$27,437       | \$198.82                           | \$105.93                        |
|          | Graham     | 25         | 45      | 1      | 44       | \$5,093        | \$203.72                           | \$113.18                        |
|          | Greenlee   | 3          | 4       | 1      | 3        | \$548          | \$182.67                           | \$137.00                        |
|          | Pima       | 1,292      | 2,469   | 325    | 2,144    | \$263,471      | \$203.92                           | \$106.71                        |
|          | Santa Cruz | 27         | 47      | 6      | 41       | \$5,175        | \$191.67                           | \$110.11                        |
|          | Total      | 1,485      | 2,824   | 367    | 2,457    | \$301,724      | \$203.18                           | \$106.84                        |
| Grand To | tal        | 5,618      | 11,348  | 1,702  | 9,646    | \$1,147,748    | \$204.30                           | \$101.14                        |