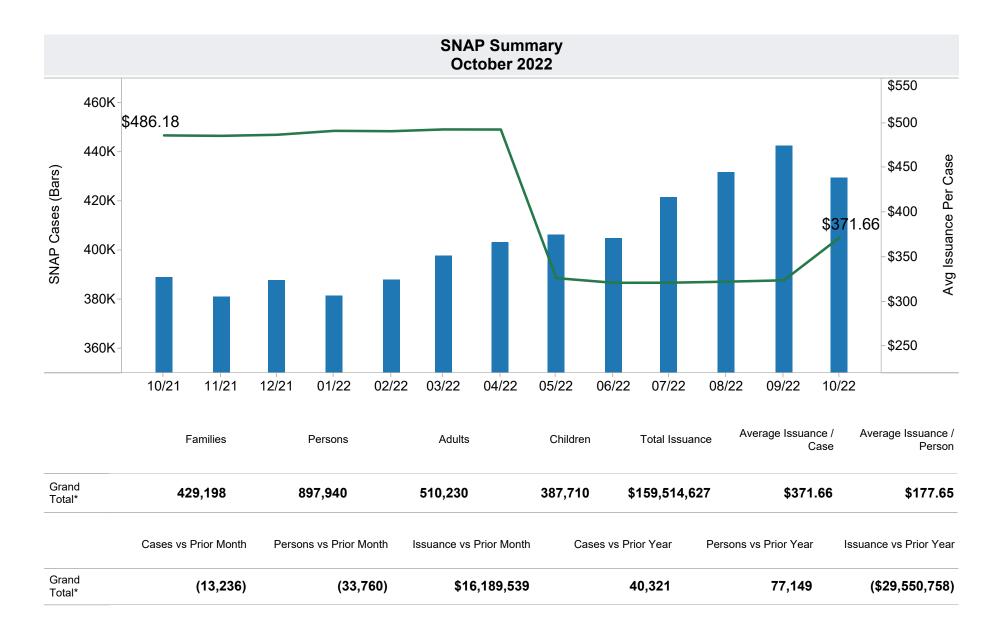

\*Includes prior month totals. (2/19 SNAP benefits paid out in 1/19 are included in 2/19 numbers.)

FF Coronavirus Response Act - H.R. 6201 adjustments:

- Includes: SNAP Households received a minimum EA benefit of \$95 beginning in April 2021 and ending April 2022. The increase in average issuance per case in May 2021 is due in part to EA benefits issued in May for the month of April. The decrease in Total Issuance and Average Issuance per Case in May 2022 is due to emergency allotment benefits ending in April 2022. The increase in Total Issuance and Average Issuance per Case in May 2022 is due to emergency allotment benefits ending in April 2022. The increase in Total Issuance and Average Issuance per Case in Cost-of-Living Adjustment.

- Excludes: P-EBT (Pandemic School Meals Replacement and Child Care Replacement) Program benefits are not SNAP benefits and are excluded. \$0 issued, 0 families, and 0 children for this month. P-EBT families also receiving SNAP are included in families, persons, and children, but benefits issued are excluded.