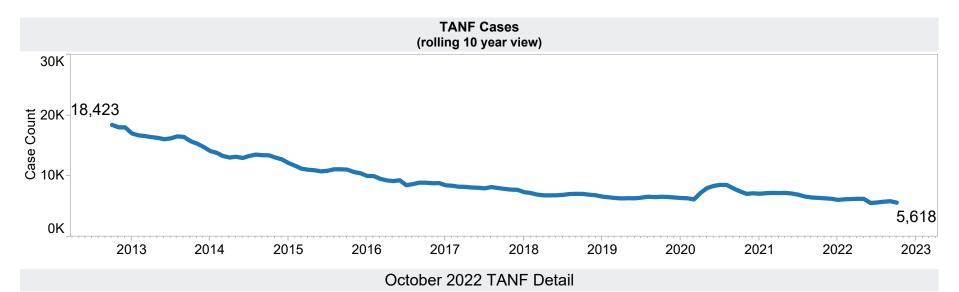

|          |            | Households | Persons | Adults | Children | Total Issuance | Average<br>Issuance /<br>Household | Average<br>Issuance /<br>Person |
|----------|------------|------------|---------|--------|----------|----------------|------------------------------------|---------------------------------|
| Region   | Maricopa   | 2,961      | 6,104   | 1,024  | 5,080    | \$602,859      | \$203.60                           | \$98.76                         |
|          | Total      | 2,961      | 6,104   | 1,024  | 5,080    | \$602,859      | \$203.60                           | \$98.76                         |
| Northern | Apache     | 16         | 37      | 1      | 36       | \$3,554        | \$222.13                           | \$96.05                         |
|          | Coconino   | 51         | 98      | 11     | 87       | \$9,951        | \$195.12                           | \$101.54                        |
|          | Mohave     | 232        | 475     | 66     | 409      | \$48,438       | \$208.78                           | \$101.97                        |
|          | Navajo     | 102        | 205     | 34     | 171      | \$21,407       | \$209.87                           | \$104.42                        |
|          | Total      | 401        | 815     | 112    | 703      | \$83,350       | \$207.86                           | \$102.27                        |
| Central  | Gila       | 53         | 101     | 4      | 97       | \$10,801       | \$203.79                           | \$106.94                        |
|          | La Paz     | 21         | 47      | 11     | 36       | \$4,439        | \$211.38                           | \$94.45                         |
|          | Pinal      | 424        | 886     | 98     | 788      | \$88,668       | \$209.12                           | \$100.08                        |
|          | Yavapai    | 137        | 260     | 27     | 233      | \$27,011       | \$197.16                           | \$103.89                        |
|          | Yuma       | 136        | 311     | 59     | 252      | \$28,896       | \$212.47                           | \$92.91                         |
|          | Total      | 771        | 1,605   | 199    | 1,406    | \$159,815      | \$207.28                           | \$99.57                         |
| Southern | Cochise    | 138        | 259     | 34     | 225      | \$27,437       | \$198.82                           | \$105.93                        |
|          | Graham     | 25         | 45      | 1      | 44       | \$5,093        | \$203.72                           | \$113.18                        |
|          | Greenlee   | 3          | 4       | 1      | 3        | \$548          | \$182.67                           | \$137.00                        |
|          | Pima       | 1,292      | 2,469   | 325    | 2,144    | \$263,471      | \$203.92                           | \$106.71                        |
|          | Santa Cruz | 27         | 47      | 6      | 41       | \$5,175        | \$191.67                           | \$110.11                        |
|          | Total      | 1,485      | 2,824   | 367    | 2,457    | \$301,724      | \$203.18                           | \$106.84                        |
| Grand To | tal        | 5,618      | 11,348  | 1,702  | 9,646    | \$1,147,748    | \$204.30                           | \$101.14                        |

## **TANF Cash Assistance Grant Diversions**

|                      | Households<br>Received   | Households<br>Received<br>Cash Assistance | % Households<br>Received<br>Cash Assistance |
|----------------------|--------------------------|-------------------------------------------|---------------------------------------------|
| Month                | <b>Diversion Payment</b> | Within 180 days <sup>(1)</sup>            | Within 180 days <sup>(1)</sup>              |
| Jul-2016             | 891                      | 61                                        | 6.8%                                        |
| Aug-2016             | 981                      | 79                                        | 8.1%                                        |
| Sep-2016             | 880                      | 69                                        | 7.8%                                        |
| Oct-2016             | 803                      | 71                                        | 8.8%                                        |
| Nov-2016<br>Dec-2016 | 693<br>752               | 78<br>57                                  | 11.3%<br>7.6%                               |
| Jan-2017             | 621                      | 61                                        | 9.8%                                        |
| Feb-2017             | 517                      | 43                                        | 8.3%                                        |
| Mar-2017             | 581                      | 50                                        | 8.6%                                        |
| Apr-2017             | 661                      | 57                                        | 8.6%                                        |
| May-2017             | 749                      | 81                                        | 10.8%                                       |
| Jun-2017             | 762                      | 69                                        | 9.1%                                        |
| Jul-2017             | 803                      | 55                                        | 6.8%                                        |
| Aug-2017             | 901                      | 48                                        | 5.3%                                        |
| Sep-2017             | 797                      | 52                                        | 6.5%                                        |
| Oct-2017             | 726                      | 47                                        | 6.5%                                        |
| Nov-2017             | 648                      | 35                                        | 5.4%                                        |
| Dec-2017             | 721                      | 51                                        | 7.1%                                        |
| Jan-2018             | 526                      | 54                                        | 10.3%                                       |
| Feb-2018             | 469                      | 40                                        | 8.5%                                        |
| Mar-2018             | 463                      | 37                                        | 8.0%                                        |
| Apr-2018             | 579                      | 61                                        | 10.5%                                       |
| May-2018             | 579<br>655               | 40<br>53                                  | 6.9%<br>8.10/                               |
| Jun-2018             |                          |                                           | 8.1%                                        |
| Jul-2018             | 674                      | 47                                        | 7.0%                                        |
| Aug-2018             | 773                      | 47                                        | 6.1%                                        |
| Sep-2018             | 678                      | 36                                        | 5.3%                                        |
| Oct-2018<br>Nov-2018 | 618<br>617               | 37<br>43                                  | 6.0%<br>7.0%                                |
| Dec-2018             | 554                      | 43<br>56                                  | 10.1%                                       |
| Jan-2019             | 485                      | 32                                        | 6.6%                                        |
| Feb-2019             | 374                      | 26                                        | 7.0%                                        |
| Mar-2019             | 392                      | 32                                        | 8.2%                                        |
| Apr-2019             | 553                      | 47                                        | 8.5%                                        |
| May-2019             | 610                      | 46                                        | 7.5%                                        |
| Jun-2019             | 645                      | 47                                        | 7.3%                                        |
| Jul-2019             | 656                      | 40                                        | 6.1%                                        |
| Aug-2019             | 710                      | 46                                        | 6.5%                                        |
| Sep-2019             | 602                      | 32                                        | 5.3%                                        |
| Oct-2019             | 624                      | 41                                        | 6.6%                                        |
| Nov-2019             | 535                      | 33                                        | 6.2%                                        |
| Dec-2019             | 558                      | 42                                        | 7.5%                                        |
| Jan-2020             | 495                      | 43                                        | 8.7%                                        |
| Feb-2020             | 454                      | 33                                        | 7.3%                                        |
| Mar-2020             | 358                      | 24                                        | 6.7%                                        |
| Apr-2020<br>May-2020 | 565<br>386               | 33<br>25                                  | 5.8%<br>6.5%                                |
| Jun-2020             | 197                      | 18                                        | 9.1%                                        |
|                      |                          |                                           |                                             |
| Jul-2020             | 166                      | 15                                        | 9.0%                                        |
| Aug-2020<br>Sep 2020 | 250<br>294               | 22<br>24                                  | 8.8%<br>8.2%                                |
| Sep-2020<br>Oct-2020 | 294<br>387               | 24 22                                     | 8.2%<br>5.7%                                |
| Nov-2020             | 384                      | 22                                        | 7.0%                                        |
| Dec-2020             | 360                      | 19                                        | 5.3%                                        |
| Jan-2021             | 259                      | 18                                        | 6.9%                                        |
| Feb-2021             | 228                      | 8                                         | 3.5%                                        |
| Mar-2021             | 166                      | 13                                        | 7.8%                                        |
| Apr-2021             | 146                      | 4                                         | 2.7%                                        |
| May-2021             | 175                      | 9                                         | 5.1%                                        |
| Jun-2021             | 196                      | 10                                        | 5.1%                                        |
| Jul-2021             | 199                      | 13                                        | 6.5%                                        |
| Aug-2021             | 197                      | 15                                        | 7.6%                                        |
| Sep-2021<br>Oct-2021 | 229                      | 18<br>17                                  | 7.9%<br>7.3%                                |
| Oct-2021<br>Nov-2021 | 233<br>190               | 17                                        | 7.3%                                        |
| Dec-2021             | 294                      | 22                                        | 7.5%                                        |
| Jan-2022             | 213                      | 16                                        | 7.5%                                        |
| Feb-2022             | 242                      | 26                                        | 10.7%                                       |
| Mar-2022             | 173                      | 15                                        | 8.7%                                        |
| Apr-2022             | 194                      | 13                                        | 6.7%                                        |
| May-2022             | 239                      |                                           |                                             |
| Jun-2022             | 218                      |                                           |                                             |
| Jul-2022             | 227                      |                                           |                                             |
| Aug-2022             | 292                      |                                           |                                             |
| Sep-2022             | 311                      |                                           |                                             |
| Oct-2022             | 229                      |                                           |                                             |