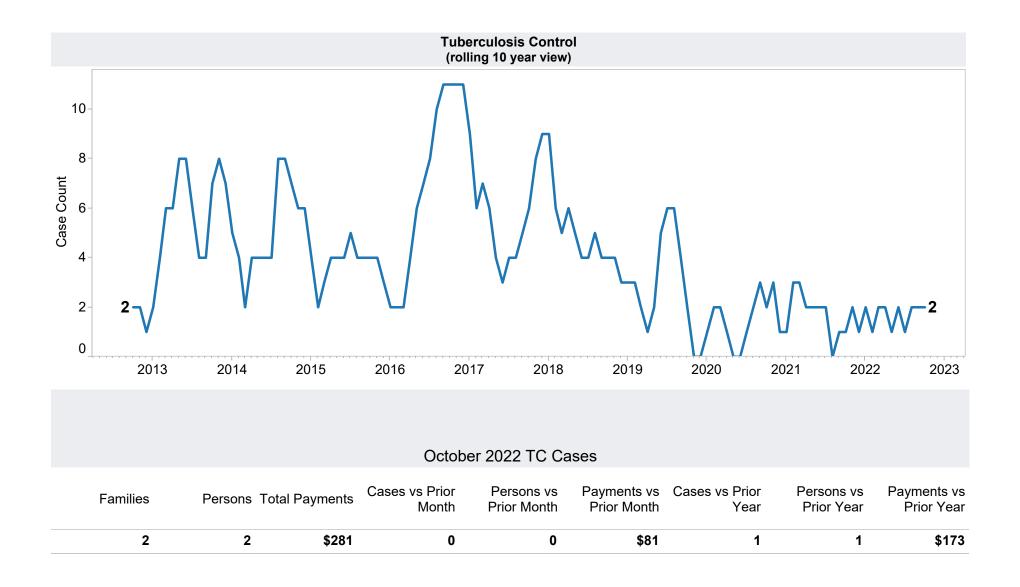

Your Partner For A Stronger Arizona

Family Assistance Administration <u>STATISTICAL BULLETIN</u> October 2022

<https://des.az.gov/reports>

\*Includes prior month totals

| Excludes                                           | Includes                                                              | Tribal       |       |            |          |
|----------------------------------------------------|-----------------------------------------------------------------------|--------------|-------|------------|----------|
| Excludes                                           |                                                                       | Tribe        | Cases | Recipients | Payments |
| Grant Diversion totals of: 229<br>Cases; \$175,607 | TANF Child Only: 3,699 Cases; 6,133 Children; \$730,958               | Норі         | 39    | 86         | \$9,167  |
|                                                    | Unemployed Two Parent Program: 106 Cases; 446<br>Recipients; \$34,301 | Pascua Yaqui | 91    | 312        | \$28,284 |
|                                                    |                                                                       | Salt River   | 29    | 119        | \$7,756  |
|                                                    |                                                                       | Grand Total  | 159   | 517        | \$45,207 |