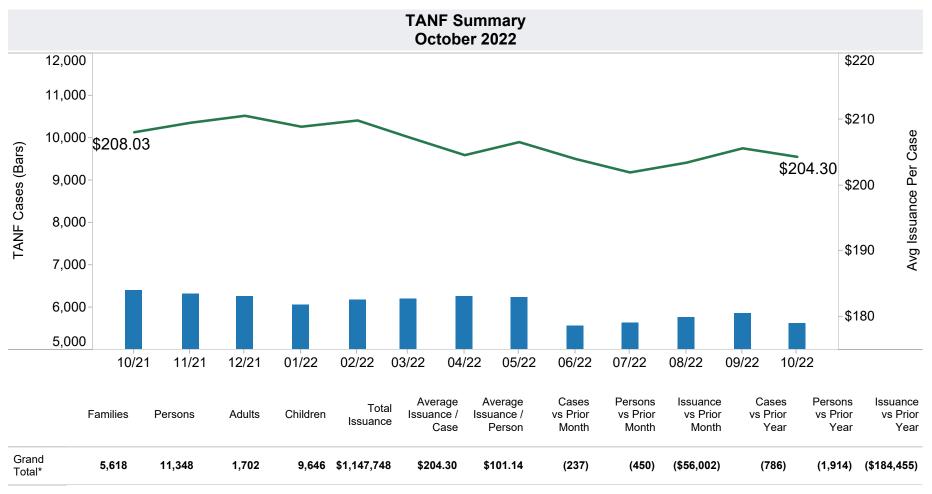

|          |            | Households | Persons | Adults | Children | Total Issuance | Average<br>Issuance /<br>Household | Average<br>Issuance /<br>Person |
|----------|------------|------------|---------|--------|----------|----------------|------------------------------------|---------------------------------|
| Region   | Maricopa   | 2,961      | 6,104   | 1,024  | 5,080    | \$602,859      | \$203.60                           | \$98.76                         |
|          | Total      | 2,961      | 6,104   | 1,024  | 5,080    | \$602,859      | \$203.60                           | \$98.76                         |
| Northern | Apache     | 16         | 37      | 1      | 36       | \$3,554        | \$222.13                           | \$96.05                         |
|          | Coconino   | 51         | 98      | 11     | 87       | \$9,951        | \$195.12                           | \$101.54                        |
|          | Mohave     | 232        | 475     | 66     | 409      | \$48,438       | \$208.78                           | \$101.97                        |
|          | Navajo     | 102        | 205     | 34     | 171      | \$21,407       | \$209.87                           | \$104.42                        |
|          | Total      | 401        | 815     | 112    | 703      | \$83,350       | \$207.86                           | \$102.27                        |
| Central  | Gila       | 53         | 101     | 4      | 97       | \$10,801       | \$203.79                           | \$106.94                        |
|          | La Paz     | 21         | 47      | 11     | 36       | \$4,439        | \$211.38                           | \$94.45                         |
|          | Pinal      | 424        | 886     | 98     | 788      | \$88,668       | \$209.12                           | \$100.08                        |
|          | Yavapai    | 137        | 260     | 27     | 233      | \$27,011       | \$197.16                           | \$103.89                        |
|          | Yuma       | 136        | 311     | 59     | 252      | \$28,896       | \$212.47                           | \$92.91                         |
|          | Total      | 771        | 1,605   | 199    | 1,406    | \$159,815      | \$207.28                           | \$99.57                         |
| Southern | Cochise    | 138        | 259     | 34     | 225      | \$27,437       | \$198.82                           | \$105.93                        |
|          | Graham     | 25         | 45      | 1      | 44       | \$5,093        | \$203.72                           | \$113.18                        |
|          | Greenlee   | 3          | 4       | 1      | 3        | \$548          | \$182.67                           | \$137.00                        |
|          | Pima       | 1,292      | 2,469   | 325    | 2,144    | \$263,471      | \$203.92                           | \$106.71                        |
|          | Santa Cruz | 27         | 47      | 6      | 41       | \$5,175        | \$191.67                           | \$110.11                        |
|          | Total      | 1,485      | 2,824   | 367    | 2,457    | \$301,724      | \$203.18                           | \$106.84                        |
| Grand To | tal        | 5,618      | 11,348  | 1,702  | 9,646    | \$1,147,748    | \$204.30                           | \$101.14                        |