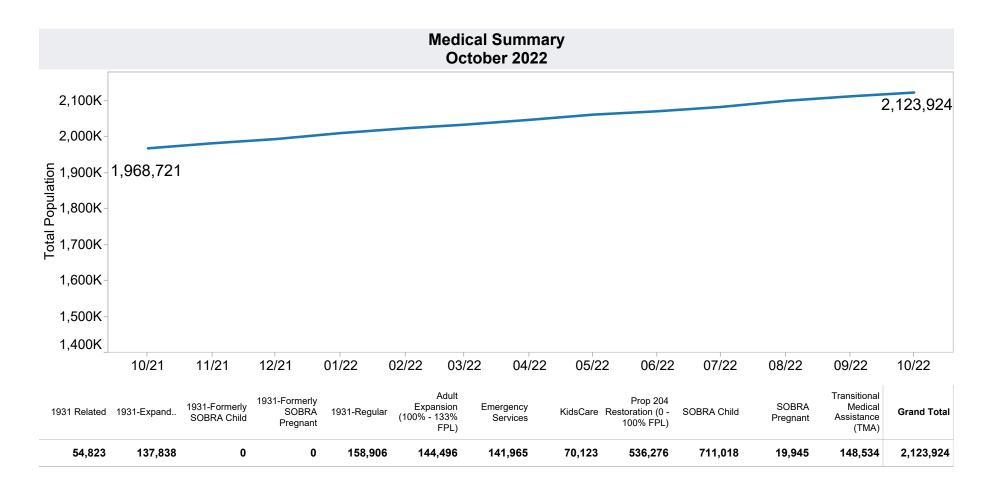

Your Partner For A Stronger Arizona

Family Assistance Administration <u>STATISTICAL BULLETIN</u> October 2022

<https://des.az.gov/reports>

\*Includes prior month totals

| Excludes                                           | Includes                                                              | Tribal       |       |            |          |
|----------------------------------------------------|-----------------------------------------------------------------------|--------------|-------|------------|----------|
| Excludes                                           |                                                                       | Tribe        | Cases | Recipients | Payments |
| Grant Diversion totals of: 229<br>Cases; \$175,607 | TANF Child Only: 3,699 Cases; 6,133 Children; \$730,958               | Норі         | 39    | 86         | \$9,167  |
|                                                    | Unemployed Two Parent Program: 106 Cases; 446<br>Recipients; \$34,301 | Pascua Yaqui | 91    | 312        | \$28,284 |
|                                                    |                                                                       | Salt River   | 29    | 119        | \$7,756  |
|                                                    |                                                                       | Grand Total  | 159   | 517        | \$45,207 |