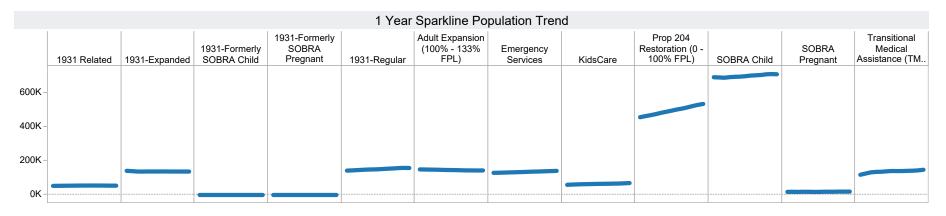

Your Partner For A Stronger Arizona

Family Assistance Administration <u>STATISTICAL BULLETIN</u> October 2022

<https://des.az.gov/reports>

\*Includes prior month totals

| Excludes                                           | Includes                                                              | Tribal       |       |            |          |
|----------------------------------------------------|-----------------------------------------------------------------------|--------------|-------|------------|----------|
| Excludes                                           |                                                                       | Tribe        | Cases | Recipients | Payments |
| Grant Diversion totals of: 229<br>Cases; \$175,607 | TANF Child Only: 3,699 Cases; 6,133 Children; \$730,958               | Норі         | 39    | 86         | \$9,167  |
|                                                    | Unemployed Two Parent Program: 106 Cases; 446<br>Recipients; \$34,301 | Pascua Yaqui | 91    | 312        | \$28,284 |
|                                                    |                                                                       | Salt River   | 29    | 119        | \$7,756  |
|                                                    |                                                                       | Grand Total  | 159   | 517        | \$45,207 |