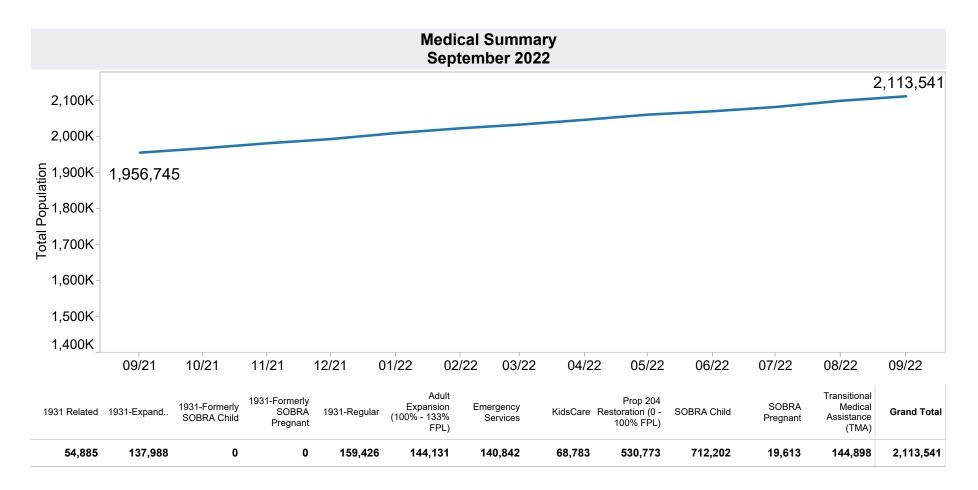

ency Allotments to bring households up to the maximum benefits totaled \$800 issued, 2 families, and 2 persons. SNAP Households received a minimum EA benefit of \$95 beginning in April 2021 and ending April 2022. The increase in average issuance per case in May 2021 is due in part to EA benefits issued in May for the month of April. The decrease in Total Issuance and Average Issuance per Case in May 2022 is due to emergency allotement benefits ending in April 2022.

<sup>-</sup> Excludes: P-EBT (Pandemic School Meals Replacement and Child Care Replacement) Program benefits are not SNAP benefits and are excluded. \$59,554,774 issued, 101,529 families, and 152,049 children. P-EBT families also receiving SNAP are included in families, persons, and children, but benefits issued are excluded.







## September 2022 TC Cases

| Families | Persons | Total Payments | Cases vs Prior<br>Month | Persons vs<br>Prior Month | Payments vs<br>Prior Month | Cases vs Prior<br>Year | Persons vs<br>Prior Year | Payments vs<br>Prior Year |
|----------|---------|----------------|-------------------------|---------------------------|----------------------------|------------------------|--------------------------|---------------------------|
| <br>2    | 2       | \$200          | 0                       | 0                         | \$47                       | 1                      | 1                        | \$89                      |





**TANF Cash Assistance Grant Diversions** 

|                                              | Households<br>Received   | Households<br>Received<br>Cash A