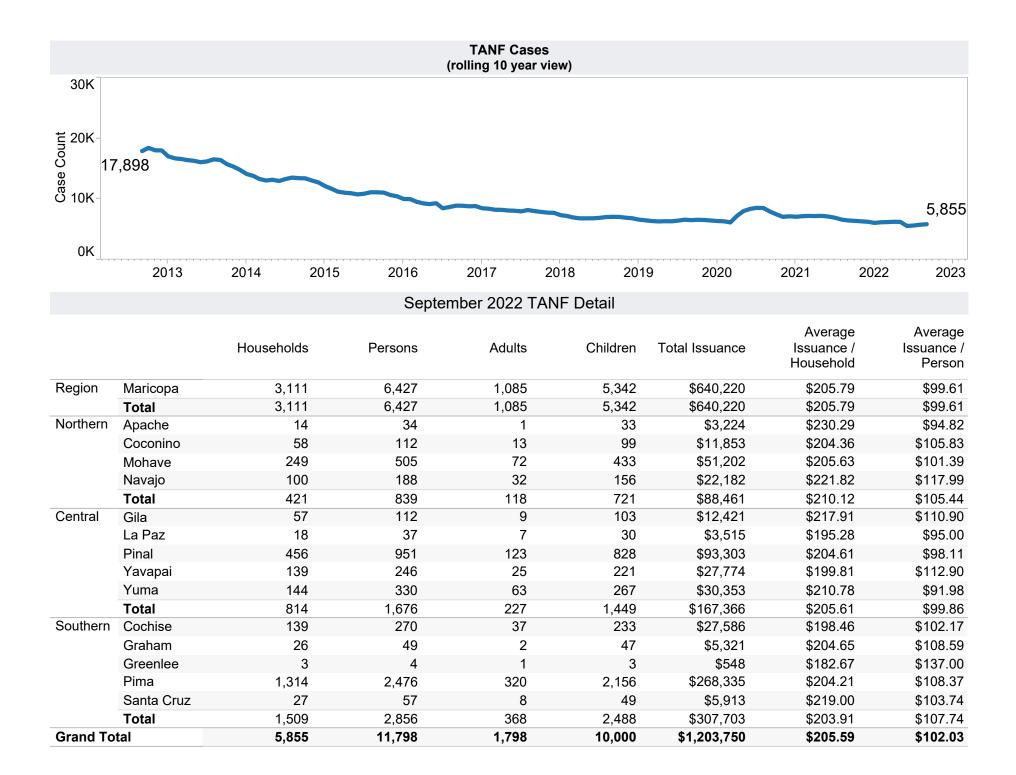

## Family Assistance Administration STATISTICAL BULLETIN September 2022

<a href="mailto://des.az.gov/reports">https://des.az.gov/reports</a>

<sup>\*</sup>Includes prior month totals

**Excludes** 

|                                |                                                         | mbe         |
|--------------------------------|---------------------------------------------------------|-------------|
|                                | TANF Child Only: 3,879 Cases; 6,387 Children; \$768,048 | Норі        |
| Grant Diversion totals of: 311 | , •, ·, ·, ·, ·, ·                                      | Pascua Yaqu |
| Cases; \$242,266               | Unemployed Two Parent Program: 124 Cases; 529           | Salt River  |
|                                | Recipients; \$41,748                                    |             |

**TANF Cash Assistance Grant Diversions** 

|                                              | Households<br>Received   | Households<br>Received<br>Cash Assistance | % Households Received Cash Assistance |
|----------------------------------------------|--------------------------|-------------------------------------------|---------------------------------------|
| Month                                        | Diversion Payment        | Within 180 days (1)                       | Within 180 days (1)                   |
| Jul-2016                                     | 891                      | 61                                        | 6.8%                                  |
| Aug-2016                                     | 981                      | 79                                        | 8.1%                                  |
| Sep-2016                                     | 880                      | 69                                        | 7.8%                                  |
| Oct-2016                                     | 803                      | 71                                        | 8.8%                                  |
| Nov-2016                                     | 693                      | 78                                        | 11.3%                                 |
| Dec-2016                                     | 752                      | 57                                        | 7.6%                                  |
| Jan-2017                                     | 621                      | 61                                        | 9.8%                                  |
| Feb-2017                                     | 517                      | 43                                        | 8.3%                                  |
| Mar-2017<br>Apr-2017                         | 581<br>661               | 50<br>57                                  | 8.6%<br>8.6%                          |
| May-2017                                     | 749                      | 81                                        | 10.8%                                 |
| Jun-2017                                     | 762                      | 69                                        | 9.1%                                  |
|                                              |                          |                                           |                                       |
| Jul-2017                                     | 803                      | 55                                        | 6.8%                                  |
| Aug-2017                                     | 901                      | 48                                        | 5.3%                                  |
| Sep-2017                                     | 797<br>726               | 52<br>47                                  | 6.5%                                  |
| Oct-2017                                     | 726<br>648               | 35                                        | 6.5%<br>5.4%                          |
| Nov-2017<br>Dec-2017                         | 721                      | 51                                        | 7.1%                                  |
| Jan-2018                                     | 526                      | 54                                        | 10.3%                                 |
| Feb-2018                                     | 469                      | 40                                        | 8.5%                                  |
| Mar-2018                                     | 463                      | 37                                        | 8.0%                                  |
| Apr-2018                                     | 579                      | 61                                        | 10.5%                                 |
| •                                            | 579<br>579               | 40                                        | 6.9%                                  |
| May-2018<br>Jun-2018                         | 655                      | 53                                        | 6.9%<br>8.1%                          |
|                                              |                          |                                           |                                       |
| Jul-2018                                     | 674                      | 47                                        | 7.0%                                  |
| Aug-2018                                     | 773                      | 47                                        | 6.1%                                  |
| Sep-2018                                     | 678                      | 36                                        | 5.3%                                  |
| Oct-2018                                     | 618                      | 37                                        | 6.0%                                  |
| Nov-2018                                     | 617                      | 43                                        | 7.0%                                  |
| Dec-2018                                     | 554                      | 56                                        | 10.1%                                 |
| Jan-2019                                     | 485                      | 32                                        | 6.6%                                  |
| Feb-2019                                     | 374                      | 26                                        | 7.0%                                  |
| Mar-2019                                     | 392                      | 32                                        | 8.2%                                  |
| Apr-2019                                     | 553                      | 47                                        | 8.5%                                  |
| May-2019                                     | 610                      | 46                                        | 7.5%                                  |
| Jun-2019                                     | 645                      | 47                                        | 7.3%                                  |
| Jul-2019                                     | 656                      | 40                                        | 6.1%                                  |
| Aug-2019                                     | 710                      | 46                                        | 6.5%                                  |
| Sep-2019                                     | 602                      | 32                                        | 5.3%                                  |
| Oct-2019                                     | 624                      | 41                                        | 6.6%                                  |
| Nov-2019                                     | 535                      | 33                                        | 6.2%                                  |
| Dec-2019                                     | 558                      | 42                                        | 7.5%                                  |
| Jan-2020                                     | 495                      | 43                                        | 8.7%                                  |
| Feb-2020                                     | 454                      | 33                                        | 7.3%                                  |
| Mar-2020                                     | 358                      | 24                                        | 6.7%                                  |
| Apr-2020                                     | 565                      | 33                                        | 5.8%                                  |
| May-2020                                     | 386                      | 25                                        | 6.5%                                  |
| Jun-2020                                     | 197                      | 18                                        | 9.1%                                  |
| Jul-2020                                     | 166                      | 15                                        | 9.0%                                  |
| Aug-2020                                     | 250                      | 22                                        | 8.8%                                  |
| Sep-2020                                     | 294                      | 24                                        | 8.2%                                  |
| Oct-2020                                     | 387                      | 22                                        | 5.7%                                  |
| Nov-2020                                     | 384                      | 27                                        | 7.0%                                  |
| Dec-2020                                     | 360                      | 19                                        | 5.3%                                  |
| Jan-2021                                     | 259                      | 18                                        | 6.9%                                  |
| Feb-2021                                     | 228                      | 8                                         | 3.5%                                  |
| Mar-2021                                     | 166                      | 13                                        | 7.8%                                  |
| Apr-2021                                     | 146                      | 4                                         | 2.7%                                  |
| May-2021                                     | 175                      | 9                                         | 5.1%                                  |
| Jun-2021                                     | 196                      | 10                                        | 5.1%                                  |
| Jul-2021                                     | 199                      | 13                                        | 6.5%                                  |
| Aug-2021                                     | 197                      | 15                                        | 7.6%                                  |
| Sep-2021                                     | 229                      | 18                                        | 7.9%                                  |
| Oct-2021                                     | 233                      | 17                                        | 7.3%                                  |
| Nov-2021                                     | 190                      | 14                                        | 7.4%                                  |
| Dec-2021                                     | 294                      | 22                                        | 7.5%                                  |
| Jan-2022                                     | 213                      | 16                                        | 7.5%                                  |
| Feb-2022                                     | 242                      | 26                                        | 10.7%                                 |
| Mar-2022                                     | 173                      | 15                                        | 8.7%                                  |
| 1 <b>v1a1-</b> ∠U∠∠                          |                          | 1.3                                       | 0./70                                 |
|                                              |                          |                                           |                                       |
| Apr-2022                                     | 194                      |                                           |                                       |
| Apr-2022<br>May-2022                         | 194<br>239               |                                           |                                       |
| Apr-2022<br>May-2022<br>Jun-2022             | 194<br>239<br>218        |                                           |                                       |
| Apr-2022<br>May-2022<br>Jun-2022<br>Jul-2022 | 194<br>239<br>218<br>227 |                                           |                                       |
| Apr-2022<br>May-2022<br>Jun-2022             | 194<br>239<br>218        |                                           |                                       |