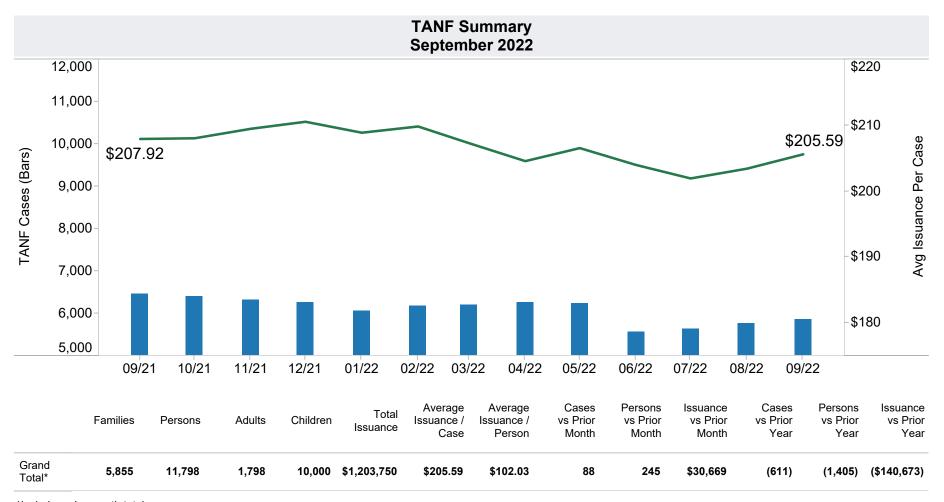

## Family Assistance Administration STATISTICAL BULLETIN September 2022

<a href="mailto://des.az.gov/reports">https://des.az.gov/reports</a>

<sup>\*</sup>Includes prior month totals

**Excludes** 

|                                |                                                         | mbe         |
|--------------------------------|---------------------------------------------------------|-------------|
|                                | TANF Child Only: 3,879 Cases; 6,387 Children; \$768,048 | Норі        |
| Grant Diversion totals of: 311 | , •, ·, ·, ·, ·, ·                                      | Pascua Yaqu |
| Cases; \$242,266               | Unemployed Two Parent Program: 124 Cases; 529           | Salt River  |
|                                | Recipients; \$41,748                                    |             |