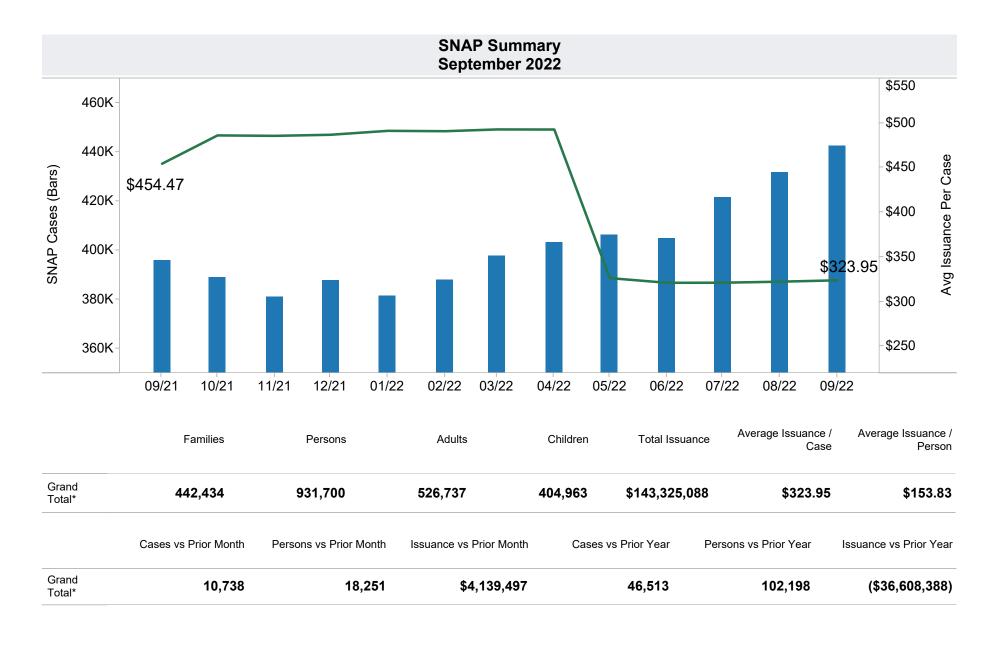

Tribal

<sup>\*</sup>Includes prior month totals. (2/19 SNAP benefits paid out in 1/19 are included in 2/19 numbers.) FF Coronavirus Response Act - H.R. 6201 adjustments:

<sup>-</sup> Includes: Catch-up Emergency Allotments to bring households up to the maximum benefits totaled \$800 issued, 2 families, and 2 persons. SNAP Households received a minimum EA benefit of \$95 beginning in April 2021 and ending April 2022. The increase in average issuance per case in May 2021 is due in part to EA benefits issued in May for the month of April. The decrease in Total Issuance and Average Issuance per Case in May 2022 is due to emergency allotement benefits ending in April 2022.

<sup>-</sup> Excludes: P-EBT (Pandemic School Meals Replacement and Child Care Replacement) Program benefits are not SNAP benefits and are excluded. \$59,554,774 issued, 101,529 families, and 152,049 children. P-EBT families also receiving SNAP are included in families, persons, and children, but benefits issued are excluded.