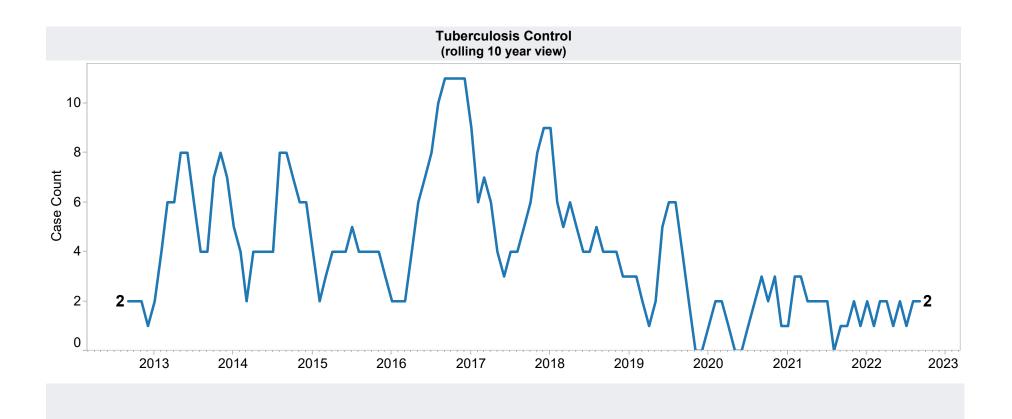

## September 2022 TC Cases

| Families | Persons | Total Payments | Cases vs Prior<br>Month | Persons vs<br>Prior Month | Payments vs<br>Prior Month | Cases vs Prior<br>Year | Persons vs<br>Prior Year | Payments vs<br>Prior Year |
|----------|---------|----------------|-------------------------|---------------------------|----------------------------|------------------------|--------------------------|---------------------------|
| <br>2    | 2       | \$200          | 0                       | 0                         | \$47                       | 1                      | 1                        | \$89                      |