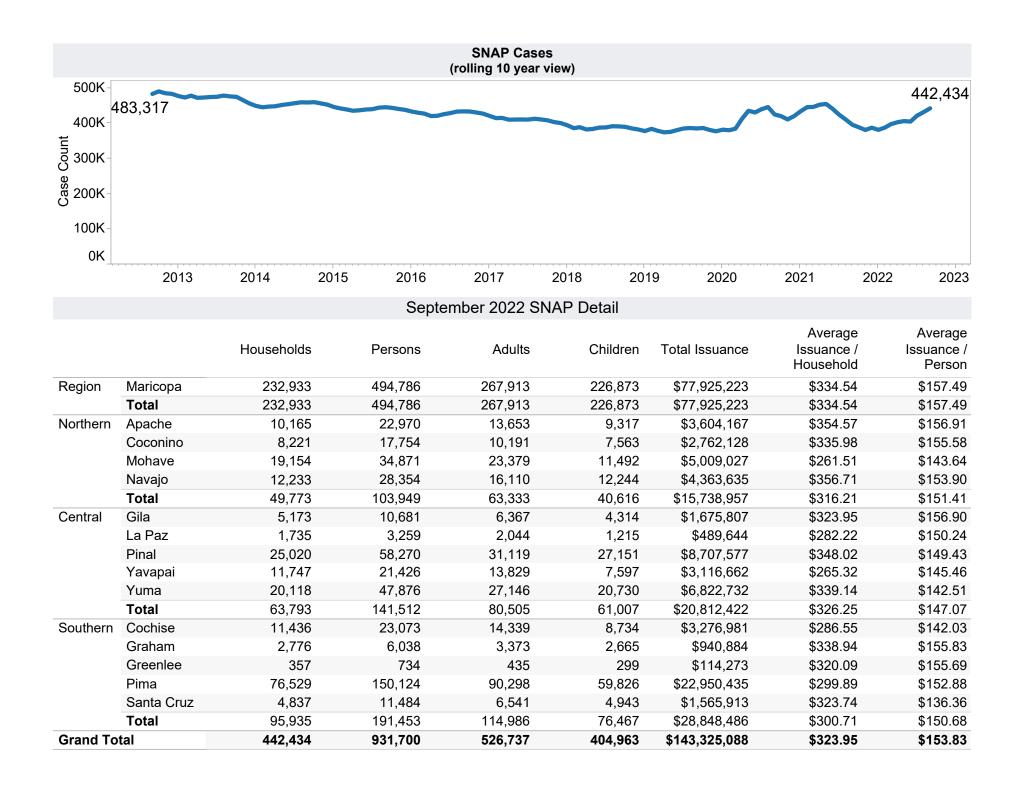

Tribal

<sup>\*</sup>Includes prior month totals. (2/19 SNAP benefits paid out in 1/19 are included in 2/19 numbers.) FF Coronavirus Response Act - H.R. 6201 adjustments:

<sup>-</sup> Includes: Catch-up Emergency Allotments to bring households up to the maximum benefits totaled \$800 issued, 2 families, and 2 persons. SNAP Households received a minimum EA benefit of \$95 beginning in April 2021 and ending April 2022. The increase in average issuance per case in May 2021 is due in part to EA benefits issued in May for the month of April. The decrease in Total Issuance and Average Issuance per Case in May 2022 is due to emergency allotement benefits ending in April 2022.

<sup>-</sup> Excludes: P-EBT (Pandemic School Meals Replacement and Child Care Replacement) Program benefits are not SNAP benefits and are excluded. \$59,554,774 issued, 101,529 families, and 152,049 children. P-EBT families also receiving SNAP are included in families, persons, and children, but benefits issued are excluded.