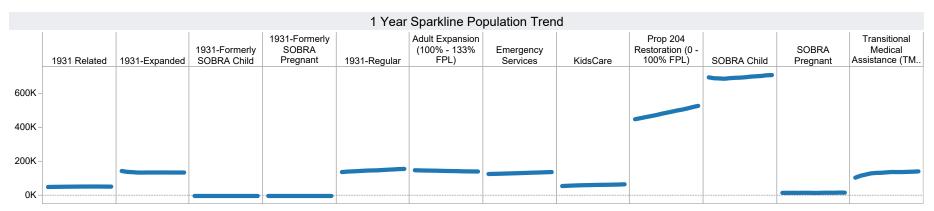

cy Allotments to bring households up to the maximum benefits totaled \$800 issued, 2 families, and 2 persons. SNAP Households received a minimum EA benefit of \$95 beginning in April 2021 and ending April 2022. The increase in average issuance per case in May 2021 is due in part to EA benefits issued in May for the month of April. The decrease in Total Issuance and Average Issuance per Case in May 2022 is due to emergency allotement benefits ending in April 2022.

<sup>-</sup> Excludes: P-EBT (Pandemic School Meals Replacement and Child Care Replacement) Program benefits are not SNAP benefits and are excluded. \$59,554,774 issued, 101,529 families, and 152,049 children. P-EBT families also receiving SNAP are included in families, persons, and children, but benefits issued are excluded.







## September 2022 TC Cases

| Families | Persons | Total Payments | Cases vs Prior<br>Month | Persons vs<br>Prior Month | Payments vs<br>Prior Month | Cases vs Prior<br>Year | Persons vs<br>Prior Year | Payments vs<br>Prior Year |
|----------|---------|----------------|-------------------------|---------------------------|----------------------------|------------------------|--------------------------|---------------------------|
| <br>2    | 2       | \$200          | 0                       | 0                         | \$47                       | 1                      | 1                        | \$89                      |





**TANF Cash Assistance Grant Diversions** 

|                                              | Households<br>Received   | Households<br>Received<br>Cash Ass