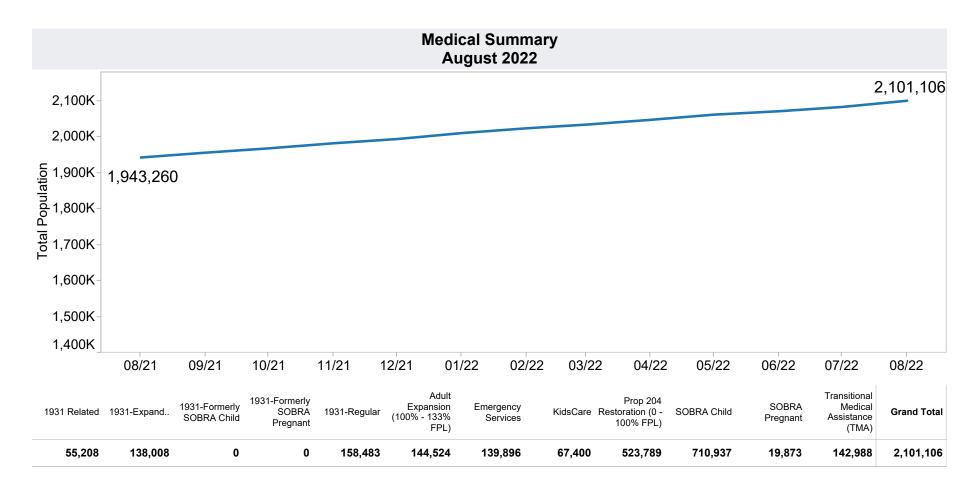

Catch-up Emergency Allotments to bring households up to the maximum benefits totaled \$7,622 issued, 24 families, and 44 persons. SNAP Households received a minimum EA benefit of \$95 beginning in April 2021 and ending April 2022. The increase in average issuance per case in May 2021 is due in part to EA benefits issued in May for the month of April. The decrease in Total Issuance and Average Issuance per Case in May 2022 is due to emergency allotement benefits ending in April 2022.

<sup>-</sup> Excludes: P-EBT (Pandemic School Meals Replacement and Child Care Replacement) Program benefits are not SNAP benefits and are excluded. No P-EBT benefits were issued this month. P-EBT families also receiving SNAP are included in families, persons, and children, but benefits issued are excluded.







| Families | Persons | Total Payments | Cases vs Prior<br>Month | Persons vs<br>Prior Month | Payments vs<br>Prior Month | Cases vs Prior<br>Year | Persons vs<br>Prior Year | Payments vs<br>Prior Year |
|----------|---------|----------------|-------------------------|---------------------------|----------------------------|------------------------|--------------------------|---------------------------|
| <br>2    | 2       | \$153          | 1                       | 1                         | \$45                       | 2                      | 2                        | \$153                     |





**TANF Cash Assistance Grant Diversions** 

|                      | Households Received | Households<br>Received<br>Cash Assistance | % Households<br>Received<br>Cash Assistance |