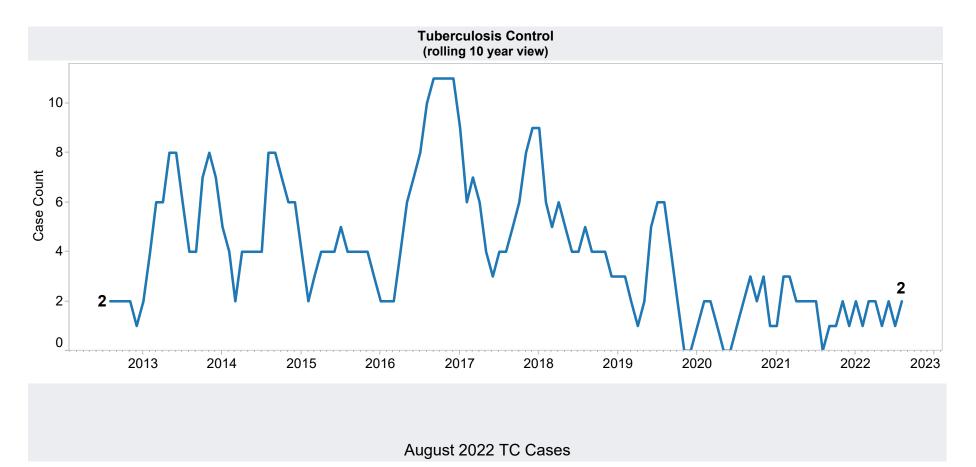

| Families | Persons | Total Payments | Cases vs Prior<br>Month | Persons vs<br>Prior Month | Payments vs<br>Prior Month | Cases vs Prior<br>Year | Persons vs<br>Prior Year | Payments vs<br>Prior Year |
|----------|---------|----------------|-------------------------|---------------------------|----------------------------|------------------------|--------------------------|---------------------------|
| <br>2    | 2       | \$153          | 1                       | 1                         | \$45                       | 2                      | 2                        | \$153                     |