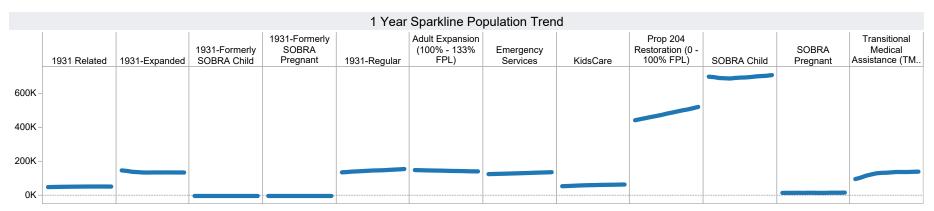

atch-up Emergency Allotments to bring households up to the maximum benefits totaled \$7,622 issued, 24 families, and 44 persons. SNAP Households received a minimum EA benefit of \$95 beginning in April 2021 and ending April 2022. The increase in average issuance per case in May 2021 is due in part to EA benefits issued in May for the month of April. The decrease in Total Issuance and Average Issuance per Case in May 2022 is due to emergency allotement benefits ending in April 2022.

<sup>-</sup> Excludes: P-EBT (Pandemic School Meals Replacement and Child Care Replacement) Program benefits are not SNAP benefits and are excluded. No P-EBT benefits were issued this month. P-EBT families also receiving SNAP are included in families, persons, and children, but benefits issued are excluded.







| Families | Persons | Total Payments | Cases vs Prior<br>Month | Persons vs<br>Prior Month | Payments vs<br>Prior Month | Cases vs Prior<br>Year | Persons vs<br>Prior Year | Payments vs<br>Prior Year |
|----------|---------|----------------|-------------------------|---------------------------|----------------------------|------------------------|--------------------------|---------------------------|
| <br>2    | 2       | \$153          | 1                       | 1                         | \$45                       | 2                      | 2                        | \$153                     |





**TANF Cash Assistance Grant Diversions** 

|                      | Households Received | Households<br>Received<br>Cash Assistance | % Households<br>Received<br>Cash Assistance |
|