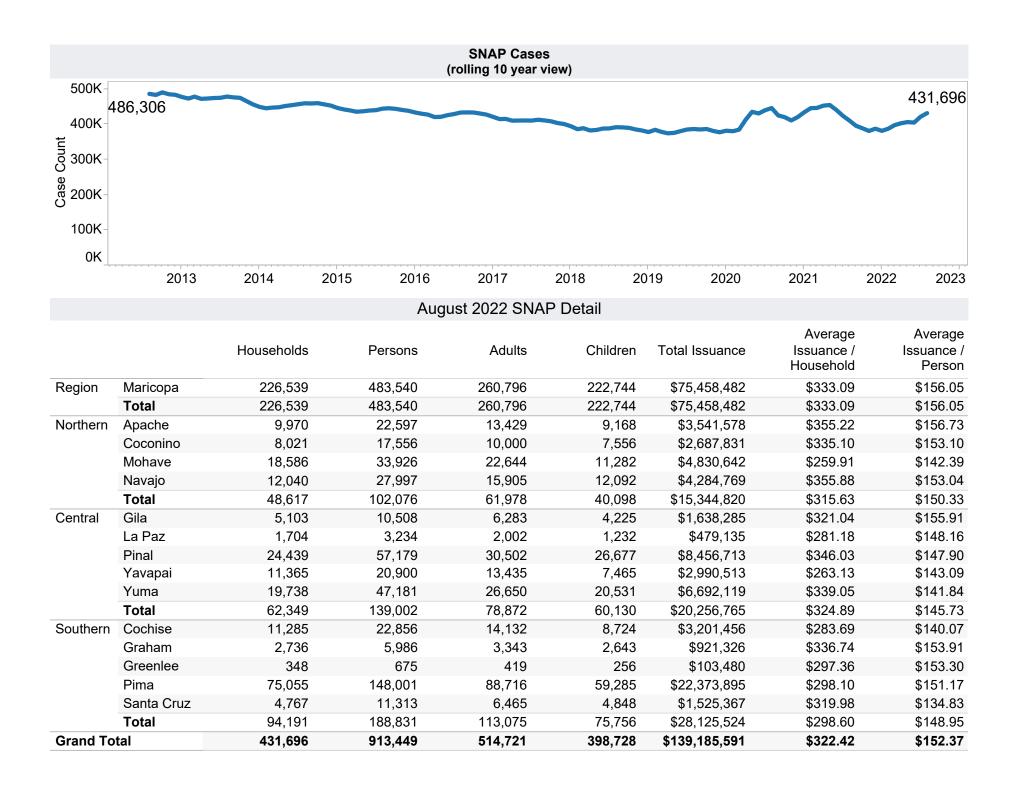

<sup>\*</sup>Includes prior month totals. (2/19 SNAP benefits paid out in 1/19 are included in 2/19 numbers.) FF Coronavirus Response Act - H.R. 6201 adjustments:

<sup>-</sup> Includes: Catch-up Emergency Allotments to bring households up to the maximum benefits totaled \$7,622 issued, 24 families, and 44 persons. SNAP Households received a minimum EA benefit of \$95 beginning in April 2021 and ending April 2022. The increase in average issuance per case in May 2021 is due in part to EA benefits issued in May for the month of April. The decrease in Total Issuance and Average Issuance per Case in May 2022 is due to emergency allotement benefits ending in April 2022.

<sup>-</sup> Excludes: P-EBT (Pandemic School Meals Replacement and Child Care Replacement) Program benefits are not SNAP benefits and are excluded. No P-EBT benefits were issued this month. P-EBT families also receiving SNAP are included in families, persons, and children, but benefits issued are excluded.