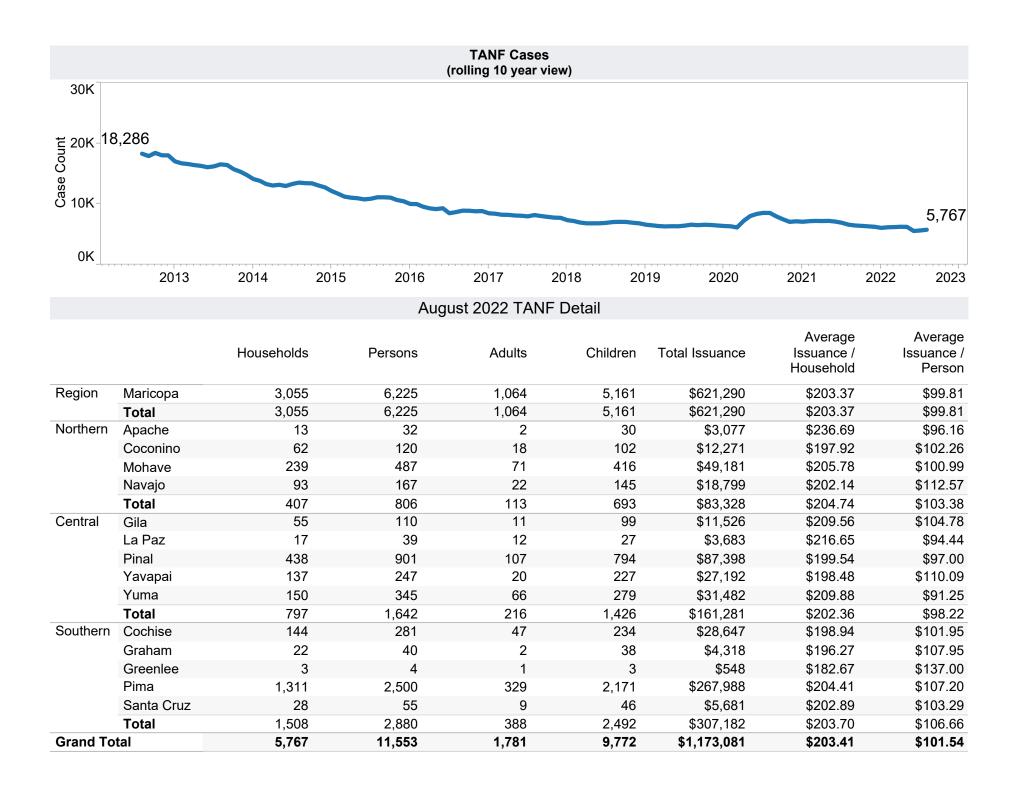

## Family Assistance Administration STATISTICAL BULLETIN August 2022

<a href="mailto://des.az.gov/reports">https://des.az.gov/reports</a>

<sup>\*</sup>Includes prior month totals

| Excludes                                           | Includes                                                           | Tribal       |       |            |          |  |
|----------------------------------------------------|--------------------------------------------------------------------|--------------|-------|------------|----------|--|
|                                                    |                                                                    | Tribe        | Cases | Recipients | Payments |  |
| Grant Diversion totals of: 292<br>Cases; \$225,524 | TANF Child Only: 3,817 Cases; 6,279 Children; \$756,650            | Hopi         | 36    | 70         | \$8,111  |  |
|                                                    | Unemployed Two Parent Program: 120 Cases; 503 Recipients; \$36,693 | Pascua Yaqui | 87    | 259        | \$26,369 |  |
|                                                    |                                                                    | Salt River   | 14    | 47         | \$4,552  |  |
|                                                    |                                                                    | Grand Total  | 137   | 376        | \$39,032 |  |