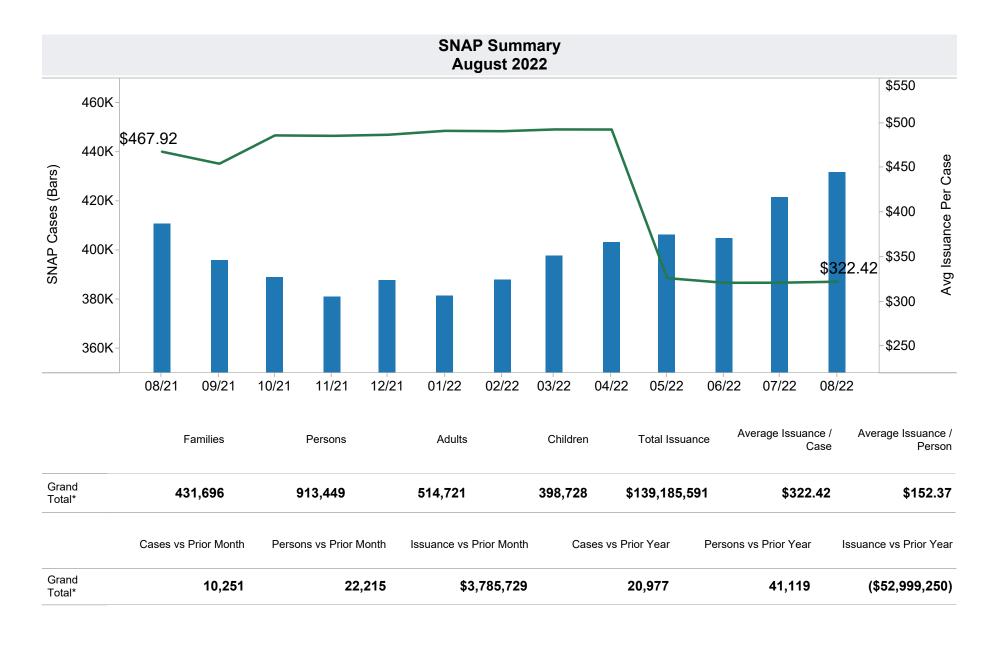

<sup>\*</sup>Includes prior month totals. (2/19 SNAP benefits paid out in 1/19 are included in 2/19 numbers.) FF Coronavirus Response Act - H.R. 6201 adjustments:

<sup>-</sup> Includes: Catch-up Emergency Allotments to bring households up to the maximum benefits totaled \$7,622 issued, 24 families, and 44 persons. SNAP Households received a minimum EA benefit of \$95 beginning in April 2021 and ending April 2022. The increase in average issuance per case in May 2021 is due in part to EA benefits issued in May for the month of April. The decrease in Total Issuance and Average Issuance per Case in May 2022 is due to emergency allotement benefits ending in April 2022.

<sup>-</sup> Excludes: P-EBT (Pandemic School Meals Replacement and Child Care Replacement) Program benefits are not SNAP benefits and are excluded. No P-EBT benefits were issued this month. P-EBT families also receiving SNAP are included in families, persons, and children, but benefits issued are excluded.