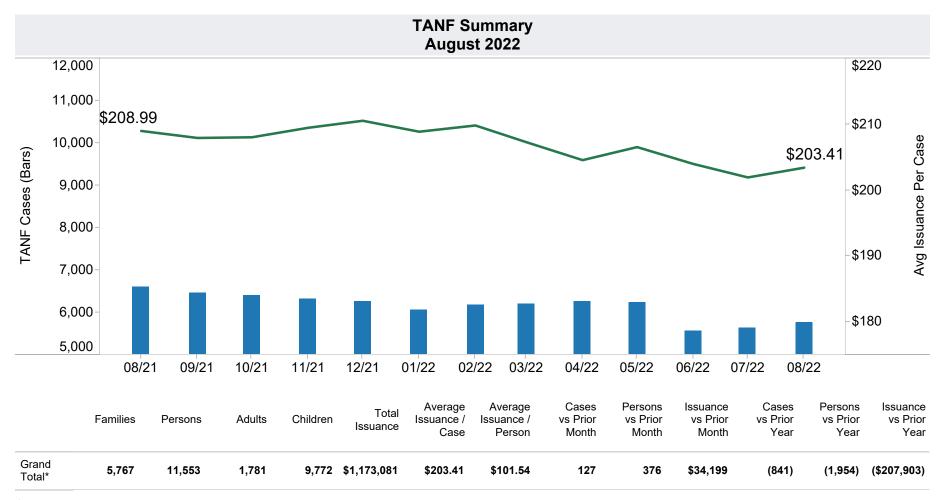

## Family Assistance Administration STATISTICAL BULLETIN August 2022

<a href="mailto://des.az.gov/reports">https://des.az.gov/reports</a>

<sup>\*</sup>Includes prior month totals

| Excludes                                           | Includes                                                           | Tribal       |       |            |          |  |
|----------------------------------------------------|--------------------------------------------------------------------|--------------|-------|------------|----------|--|
|                                                    |                                                                    | Tribe        | Cases | Recipients | Payments |  |
| Grant Diversion totals of: 292<br>Cases; \$225,524 | TANF Child Only: 3,817 Cases; 6,279 Children; \$756,650            | Hopi         | 36    | 70         | \$8,111  |  |
|                                                    | Unemployed Two Parent Program: 120 Cases; 503 Recipients; \$36,693 | Pascua Yaqui | 87    | 259        | \$26,369 |  |
|                                                    |                                                                    | Salt River   | 14    | 47         | \$4,552  |  |
|                                                    |                                                                    | Grand Total  | 137   | 376        | \$39,032 |  |