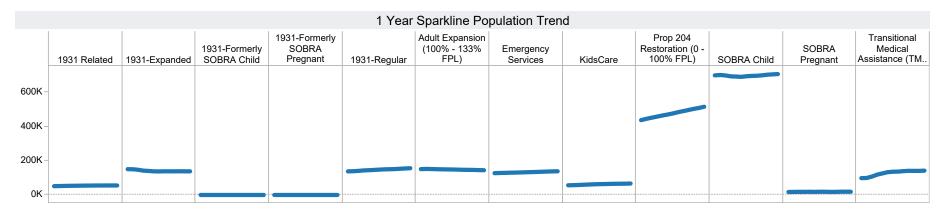

cludes: Catch-up Emergency Allotments to bring households up to the maximum benefits totaled \$18,986 issued, 68 families, and 172 persons. SNAP Households received a minimum EA benefit of \$95 beginning in April 2021 and ending April 2022. The increase in average issuance per case in May 2021 is due in part to EA benefits issued in May for the month of April. The decrease in Total Issuance and Average Issuance per Case in May 2022 is due to emergency allotement benefits ending in April 2022.

- Excludes: P-EBT (Pandemic School Meals Replacement and Child Care Replacement) Program benefits are not SNAP benefits and are excluded. No P-EBT benefits were issued this month. P-EBT families also receiving SNAP are included in families, persons, and children, but benefits issued are excluded.











|          |            | Households | Persons | Adults | Children | Total Issuance | Average<br>Issuance /<br>Household | Average<br>Issuance /<br>Person |
|----------|------------|------------|---------|--------|----------|----------------|------------------------------------|---------------------------------|
| Region   | Maricopa   | 2,991      | 6,046   | 964    | 5,082    | \$602,728      | \$201.51                           | \$99.69                         |
|          | Total      | 2,991      | 6,046   | 964    | 5,082    | \$602,728      | \$201.51                           | \$99.69                         |
| Northern | Apache     | 15         | 35      | 1      | 34       | \$3,465        | \$231.00                           | \$99.00                         |
|