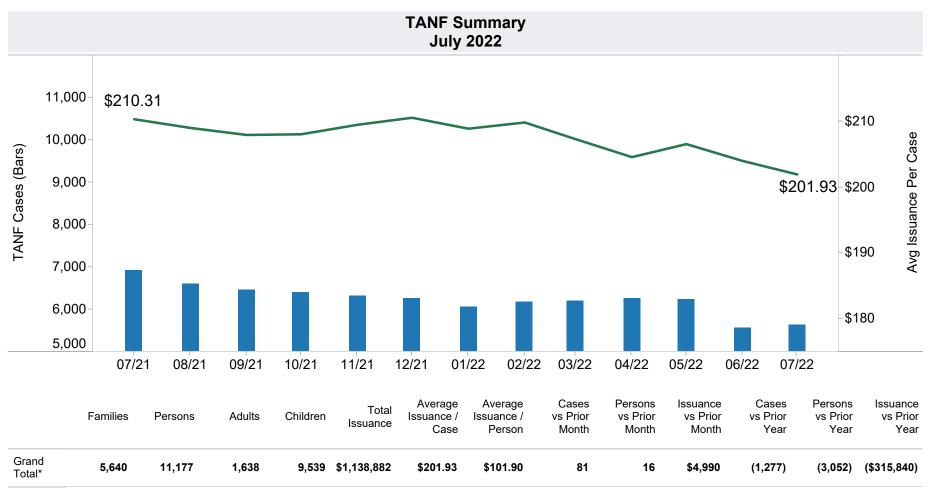

|          |            | Households | Persons | Adults | Children | Total Issuance | Average<br>Issuance /<br>Household | Average<br>Issuance /<br>Person |
|----------|------------|------------|---------|--------|----------|----------------|------------------------------------|---------------------------------|
| Region   | Maricopa   | 2,991      | 6,046   | 964    | 5,082    | \$602,728      | \$201.51                           | \$99.69                         |
|          | Total      | 2,991      | 6,046   | 964    | 5,082    | \$602,728      | \$201.51                           | \$99.69                         |
| Northern | Apache     | 15         | 35      | 1      | 34       | \$3,465        | \$231.00                           | \$99.00                         |
|          | Coconino   | 52         | 98      | 8      | 90       | \$10,294       | \$197.96                           | \$105.04                        |
|          | Mohave     | 242        | 505     | 78     | 427      | \$49,699       | \$205.37                           | \$98.41                         |
|          | Navajo     | 88         | 157     | 18     | 139      | \$17,796       | \$202.23                           | \$113.35                        |
|          | Total      | 397        | 795     | 105    | 690      | \$81,254       | \$204.67                           | \$102.21                        |
| Central  | Gila       | 56         | 114     | 11     | 103      | \$11,728       | \$209.43                           | \$102.88                        |
|          | La Paz     | 15         | 33      | 8      | 25       | \$3,315        | \$221.00                           | \$100.45                        |
|          | Pinal      | 421        | 828     | 96     | 732      | \$84,665       | \$201.10                           | \$102.25                        |
|          | Yavapai    | 132        | 237     | 21     | 216      | \$25,831       | \$195.69                           | \$108.99                        |
|          | Yuma       | 153        | 356     | 71     | 285      | \$31,219       | \$204.05                           | \$87.69                         |
|          | Total      | 777        | 1,568   | 207    | 1,361    | \$156,758      | \$201.75                           | \$99.97                         |
| Southern | Cochise    | 144        | 278     | 39     | 239      | \$29,541       | \$205.15                           | \$106.26                        |
|          | Graham     | 21         | 39      | 2      | 37       | \$4,345        | \$206.90                           | \$111.41                        |
|          | Greenlee   | 4          | 7       | 3      | 4        | \$723          | \$180.75                           | \$103.29                        |
|          | Pima       | 1,274      | 2,381   | 306    | 2,075    | \$256,889      | \$201.64                           | \$107.89                        |
|          | Santa Cruz | 32         | 63      | 12     | 51       | \$6,644        | \$207.63                           | \$105.46                        |
|          | Total      | 1,475      | 2,768   | 362    | 2,406    | \$298,142      | \$202.13                           | \$107.71                        |
| Grand To | tal        | 5,640      | 11,177  | 1,638  | 9,539    | \$1,138,882    | \$201.93                           | \$101.90                        |