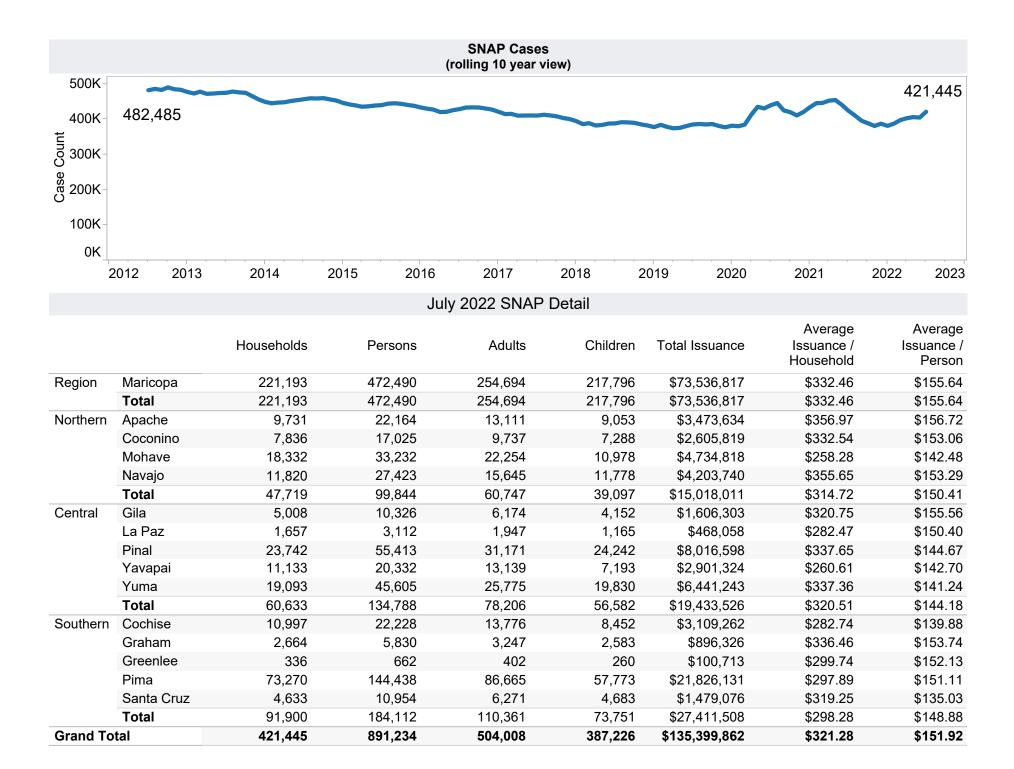

\*Includes prior month totals. (2/19 SNAP benefits paid out in 1/19 are included in 2/19 numbers.)

FF Coronavirus Response Act - H.R. 6201 adjustments:

- Includes: Catch-up Emergency Allotments to bring households up to the maximum benefits totaled \$18,986 issued, 68 families, and 172 persons. SNAP Households received a minimum EA benefit of \$95 beginning in April 2021 and ending April 2022. The increase in average issuance per case in May 2021 is due in part to EA benefits issued in May for the month of April. The decrease in Total Issuance and Average Issuance per Case in May 2022 is due to emergency allotement benefits ending in April 2022.

- Excludes: P-EBT (Pandemic School Meals Replacement and Child Care Replacement) Program benefits are not SNAP benefits and are excluded. No P-EBT benefits were issued this month. P-EBT families also receiving SNAP are included in families, persons, and children, but benefits issued are excluded.

|          |            | Households | Persons | Adults | Children | Total Issuance | Average<br>Issuance /<br>Household | Average<br>Issuance /<br>Person |
|----------|------------|------------|---------|--------|----------|----------------|------------------------------------|---------------------------------|
| Region   | Maricopa   | 2,991      | 6,046   | 964    | 5,082    | \$602,728      | \$201.51                           | \$99.69                         |
|          | Total      | 2,991      | 6,046   | 964    | 5,082    | \$602,728      | \$201.51                           | \$99.69                         |
| Northern | Apache     | 15         | 35      | 1      | 34       | \$3,465        | \$231.00                           | \$99.00                         |
|          | Coconino   | 52         | 98      | 8      | 90       | \$10,294       | \$197.96                           | \$105.04                        |
|          | Mohave     | 242        | 505     | 78     | 427      | \$49,699       | \$205.37                           | \$98.41                         |
|          | Navajo     | 88         | 157     | 18     | 139      | \$17,796       | \$202.23                           | \$113.35                        |
|          | Total      | 397        | 795     | 105    | 690      | \$81,254       | \$204.67                           | \$102.21                        |
| Central  | Gila       | 56         | 114     | 11     | 103      | \$11,728       | \$209.43                           | \$102.88                        |
|          | La Paz     | 15         | 33      | 8      | 25       | \$3,315        | \$221.00                           | \$100.45                        |
|          | Pinal      | 421        | 828     | 96     | 732      | \$84,665       | \$201.10                           | \$102.25                        |
|          | Yavapai    | 132        | 237     | 21     | 216      | \$25,831       | \$195.69                           | \$108.99                        |
|          | Yuma       | 153        | 356     | 71     | 285      | \$31,219       | \$204.05                           | \$87.69                         |
|          | Total      | 777        | 1,568   | 207    | 1,361    | \$156,758      | \$201.75                           | \$99.97                         |
| Southern | Cochise    | 144        | 278     | 39     | 239      | \$29,541       | \$205.15                           | \$106.26                        |
|          | Graham     | 21         | 39      | 2      | 37       | \$4,345        | \$206.90                           | \$111.41                        |
|          | Greenlee   | 4          | 7       | 3      | 4        | \$723          | \$180.75                           | \$103.29                        |
|          | Pima       | 1,274      | 2,381   | 306    | 2,075    | \$256,889      | \$201.64                           | \$107.89                        |
|          | Santa Cruz | 32         | 63      | 12     | 51       | \$6,644        | \$207.63                           | \$105.46                        |
|          | Total      | 1,475      | 2,768   | 362    | 2,406    | \$298,142      | \$202.13                           | \$107.71                        |
| Grand To | tal        | 5,640      | 11,177  | 1,638  | 9,539    | \$1,138,882    | \$201.93                           | \$101.90                        |