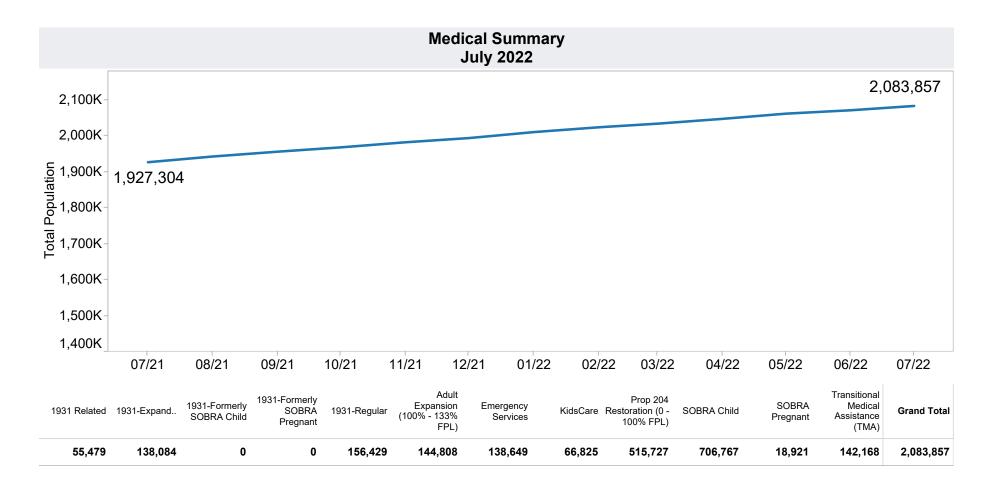

Includes: Catch-up Emergency Allotments to bring households up to the maximum benefits totaled \$18,986 issued, 68 families, and 172 persons. SNAP Households received a minimum EA benefit of \$95 beginning in April 2021 and ending April 2022. The increase in average issuance per case in May 2021 is due in part to EA benefits issued in May for the month of April. The decrease in Total Issuance and Average Issuance per Case in May 2022 is due to emergency allotement benefits ending in April 2022.

- Excludes: P-EBT (Pandemic School Meals Replacement and Child Care Replacement) Program benefits are not SNAP benefits and are excluded. No P-EBT benefits were issued this month. P-EBT families also receiving SNAP are included in families, persons, and children, but benefits issued are excluded.











|          |            | Households | Persons | Adults | Children | Total Issuance | Average<br>Issuance /<br>Household | Average<br>Issuance /<br>Person |
|----------|------------|------------|---------|--------|----------|----------------|------------------------------------|---------------------------------|
| Region   | Maricopa   | 2,991      | 6,046   | 964    | 5,082    | \$602,728      | \$201.51                           | \$99.69                         |
|          | Total      | 2,991      | 6,046   | 964    | 5,082    | \$602,728      | \$201.51                           | \$99.69                         |
| Northern | Apache     | 15         | 35      | 1      | 34       | \$3,465        | \$231.00                           | \$99.00                         |
|