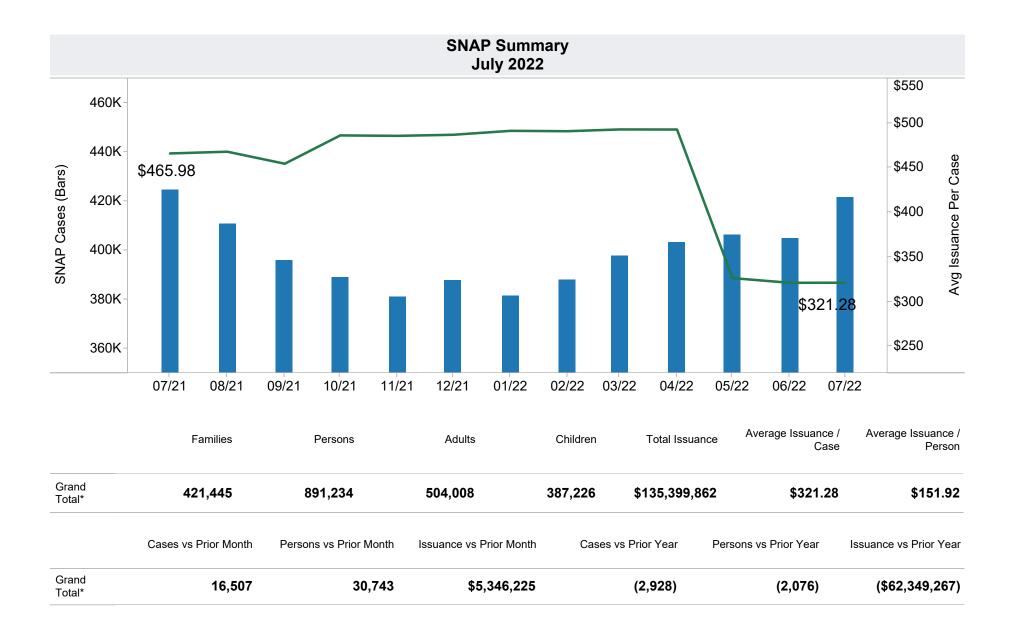

\*Includes prior month totals. (2/19 SNAP benefits paid out in 1/19 are included in 2/19 numbers.)

FF Coronavirus Response Act - H.R. 6201 adjustments:

- Includes: Catch-up Emergency Allotments to bring households up to the maximum benefits totaled \$18,986 issued, 68 families, and 172 persons. SNAP Households received a minimum EA benefit of \$95 beginning in April 2021 and ending April 2022. The increase in average issuance per case in May 2021 is due in part to EA benefits issued in May for the month of April. The decrease in Total Issuance and Average Issuance per Case in May 2022 is due to emergency allotement benefits ending in April 2022.

- Excludes: P-EBT (Pandemic School Meals Replacement and Child Care Replacement) Program benefits are not SNAP benefits and are excluded. No P-EBT benefits were issued this month. P-EBT families also receiving SNAP are included in families, persons, and children, but benefits issued are excluded.