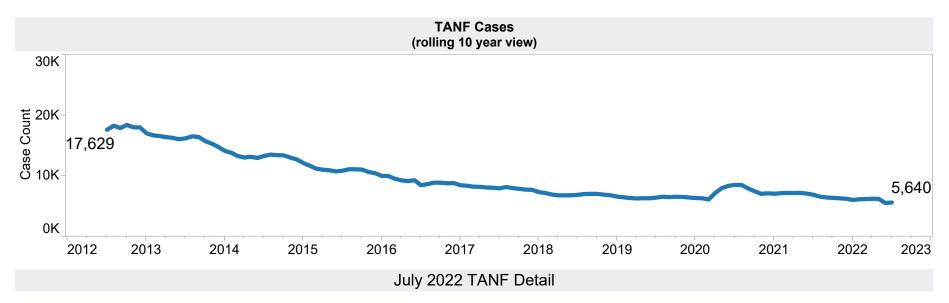

: Catch-up Emergency Allotments to bring households up to the maximum benefits totaled \$18,986 issued, 68 families, and 172 persons. SNAP Households received a minimum EA benefit of \$95 beginning in April 2021 and ending April 2022. The increase in average issuance per case in May 2021 is due in part to EA benefits issued in May for the month of April. The decrease in Total Issuance and Average Issuance per Case in May 2022 is due to emergency allotement benefits ending in April 2022.

- Excludes: P-EBT (Pandemic School Meals Replacement and Child Care Replacement) Program benefits are not SNAP benefits and are excluded. No P-EBT benefits were issued this month. P-EBT families also receiving SNAP are included in families, persons, and children, but benefits issued are excluded.











|          |            | Households | Persons | Adults | Children | Total Issuance | Average<br>Issuance /<br>Household | Average<br>Issuance /<br>Person |
|----------|------------|------------|---------|--------|----------|----------------|------------------------------------|---------------------------------|
| Region   | Maricopa   | 2,991      | 6,046   | 964    | 5,082    | \$602,728      | \$201.51                           | \$99.69                         |
|          | Total      | 2,991      | 6,046   | 964    | 5,082    | \$602,728      | \$201.51                           | \$99.69                         |
| Northern | Apache     | 15         | 35      | 1      | 34       | \$3,465        | \$231.00                           | \$99.00                         |
|          |