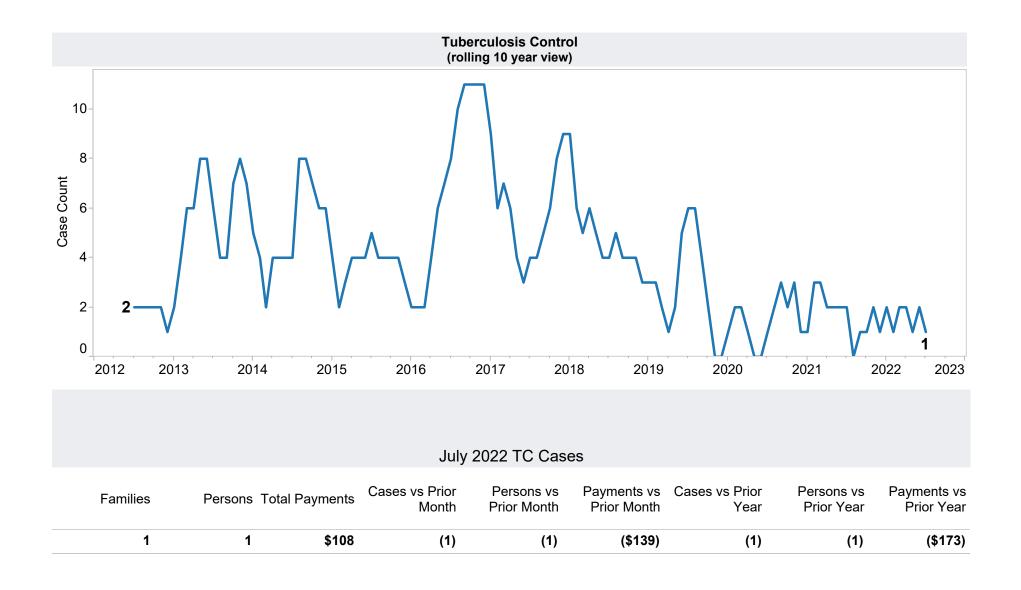

udes: Catch-up Emergency Allotments to bring households up to the maximum benefits totaled \$18,986 issued, 68 families, and 172 persons. SNAP Households received a minimum EA benefit of \$95 beginning in April 2021 and ending April 2022. The increase in average issuance per case in May 2021 is due in part to EA benefits issued in May for the month of April. The decrease in Total Issuance and Average Issuance per Case in May 2022 is due to emergency allotement benefits ending in April 2022.

- Excludes: P-EBT (Pandemic School Meals Replacement and Child Care Replacement) Program benefits are not SNAP benefits and are excluded. No P-EBT benefits were issued this month. P-EBT families also receiving SNAP are included in families, persons, and children, but benefits issued are excluded.











|          |            | Households | Persons | Adults | Children | Total Issuance | Average<br>Issuance /<br>Household | Average<br>Issuance /<br>Person |
|----------|------------|------------|---------|--------|----------|----------------|------------------------------------|---------------------------------|
| Region   | Maricopa   | 2,991      | 6,046   | 964    | 5,082    | \$602,728      | \$201.51                           | \$99.69                         |
|          | Total      | 2,991      | 6,046   | 964    | 5,082    | \$602,728      | \$201.51                           | \$99.69                         |
| Northern | Apache     | 15         | 35      | 1      | 34       | \$3,465        | \$231.00                           | \$99.00                         |
|