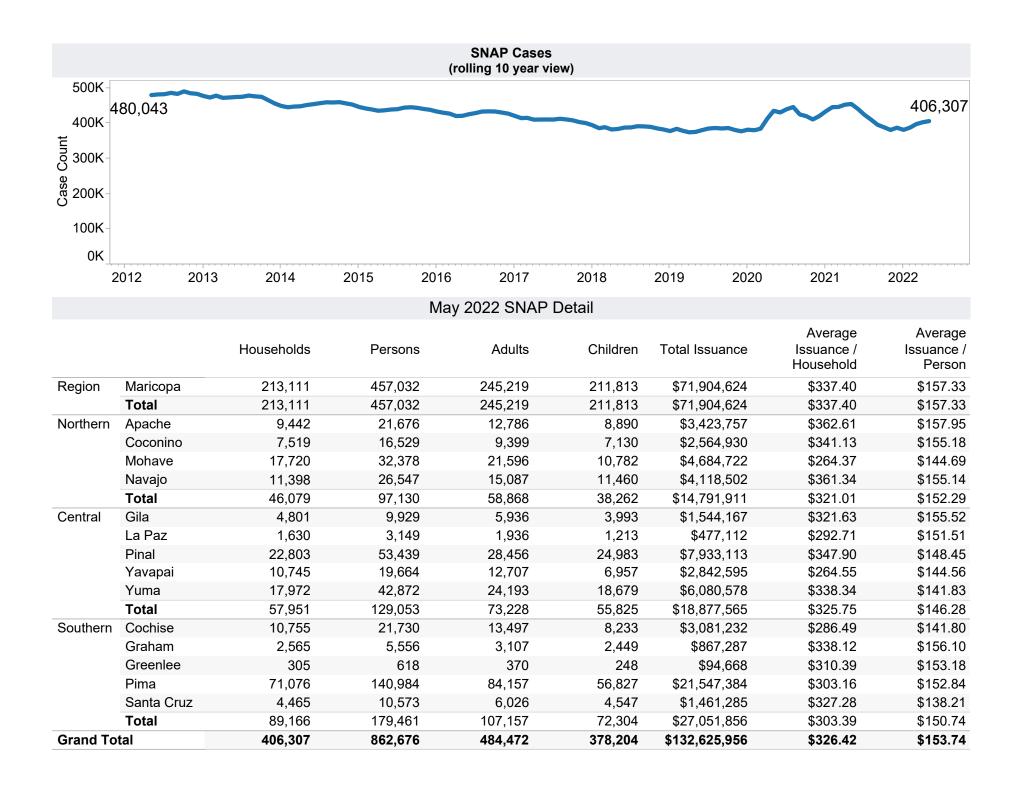

<sup>\*</sup>Includes prior month totals. (2/19 SNAP benefits paid out in 1/19 are included in 2/19 numbers.) FF Coronavirus Response Act - H.R. 6201 adjustments:

<sup>-</sup> Includes: Catch-up Emergency Allotments to bring households up to the maximum benefits totaled \$4,453,720 issued, 29,857 families, and 61,238 persons. SNAP Households received a minimum EA benefit of \$95 beginning in April 2021 and ending April 2022. The increase in average issuance per case in May 2021 is due in part to EA benefits issued in May for the month of April. The decrease in Total Issuance and Average Issuance per Case in May 2022 is due to emergency allotement benefits ending in April 2022.

<sup>-</sup> Excludes: P-EBT (Pandemic School Meals Replacement and Child Care Replacement) Program benefits are not SNAP benefits and are excluded. No P-EBT benefits were issued this month. P-EBT families also receiving SNAP are included in families, persons, and children, but benefits issued are excluded.