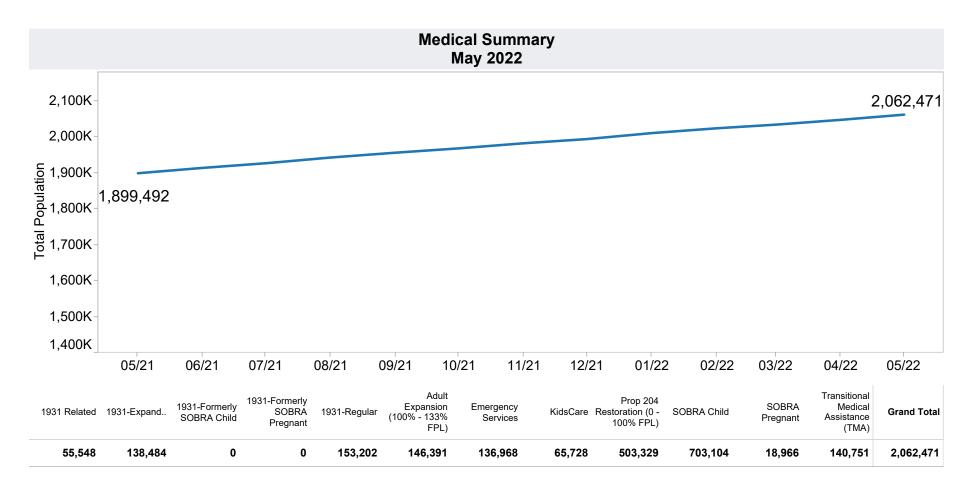

ergency Allotments to bring households up to the maximum benefits totaled \$4,453,720 issued, 29,857 families, and 61,238 persons. SNAP Households received a minimum EA benefit of \$95 beginning in April 2021 and ending April 2022. The increase in average issuance per case in May 2021 is due in part to EA benefits issued in May for the month of April. The decrease in Total Issuance and Average Issuance per Case in May 2022 is due to emergency allotement benefits ending in April 2022.

<sup>-</sup> Excludes: P-EBT (Pandemic School Meals Replacement and Child Care Replacement) Program benefits are not SNAP benefits and are excluded. No P-EBT benefits were issued this month. P-EBT families also receiving SNAP are included in families, persons, and children, but benefits issued are excluded.







## May 2022 TC Cases

|   | Families | Persons | Total Payments | Cases vs Prior<br>Month | Persons vs<br>Prior Month | Payments vs<br>Prior Month | Cases vs Prior<br>Year | Persons vs<br>Prior Year | Payments vs<br>Prior Year |
|---|----------|---------|----------------|-------------------------|---------------------------|----------------------------|------------------------|--------------------------|---------------------------|
| _ | 1        | 1       | \$108          | (1)                     | (1)                       | (\$173)                    | (1)                    | (1)                      | (\$201)                   |





**TANF Cash Assistance Grant Diversions** 

|                      | Households<br>Received | Households<br>Received<br>Cash Assistance | % Househ