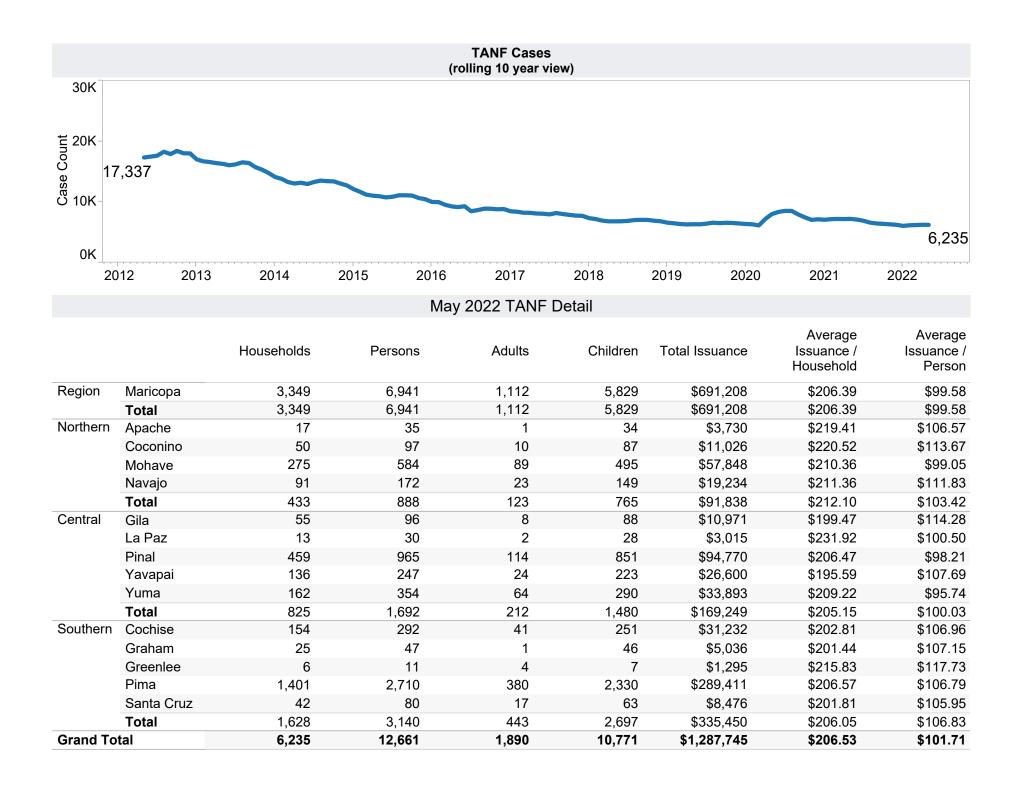

**TANF Cash Assistance Grant Diversions** 

|                      | Households<br>Received | Households<br>Received<br>Cash Assistance | % Households<br>Received<br>Cash Assistance |
|----------------------|------------------------|-------------------------------------------|---------------------------------------------|
| Month                | Diversion Payment      | Within 180 days (1)                       | Within 180 days (1)                         |
| Jul-2016             | 891                    | 61                                        | 6.8%                                        |
| Aug-2016             | 981                    | 79                                        | 8.1%                                        |
| Sep-2016             | 880                    | 69                                        | 7.8%                                        |
| Oct-2016             | 803                    | 71                                        | 8.8%                                        |
| Nov-2016             | 693                    | 78                                        | 11.3%                                       |
| Dec-2016             | 752                    | 57                                        | 7.6%                                        |
| Jan-2017             | 621                    | 61                                        | 9.8%                                        |
| Feb-2017             | 517                    | 43                                        | 8.3%                                        |
| Mar-2017             | 581                    | 50                                        | 8.6%                                        |
| Apr-2017             | 661                    | 57                                        | 8.6%                                        |
| May-2017             | 749                    | 81                                        | 10.8%                                       |
| Jun-2017             | 762                    | 69                                        | 9.1%                                        |
| Jul-2017             | 803                    | 55                                        | 6.8%                                        |
| Aug-2017             | 901                    | 48                                        | 5.3%                                        |
| Sep-2017             | 797                    | 52                                        | 6.5%                                        |
| Oct-2017             | 726                    | 47                                        | 6.5%                                        |
| Nov-2017             | 648                    | 35                                        | 5.4%                                        |
| Dec-2017             | 721                    | 51                                        | 7.1%                                        |
| Jan-2018             | 526                    | 54                                        | 10.3%                                       |
| Feb-2018             | 469                    | 40                                        | 8.5%                                        |
| Mar-2018             | 463                    | 37                                        | 8.5%<br>8.0%                                |
| Apr-2018             | 579                    | 61                                        | 10.5%                                       |
| Apr-2018<br>May-2018 | 579<br>579             | 40                                        | 6.9%                                        |
| Jun-2018             | 579<br>655             | 53                                        | 6.9%<br>8.1%                                |
|                      |                        |                                           |                                             |
| Jul-2018             | 674                    | 47                                        | 7.0%                                        |
| Aug-2018             | 773                    | 47                                        | 6.1%                                        |
| Sep-2018             | 678                    | 36                                        | 5.3%                                        |
| Oct-2018             | 618                    | 37                                        | 6.0%                                        |
| Nov-2018             | 617                    | 43                                        | 7.0%                                        |
| Dec-2018             | 554                    | 56                                        | 10.1%                                       |
| Jan-2019             | 485                    | 32                                        | 6.6%                                        |
| Feb-2019             | 374                    | 26                                        | 7.0%                                        |
| Mar-2019             | 392                    | 32                                        | 8.2%                                        |
| Apr-2019             | 553                    | 47                                        | 8.5%                                        |
| May-2019             | 610                    | 46                                        | 7.5%                                        |
| Jun-2019             | 645                    | 47                                        | 7.3%                                        |
| Jul-2019             | 656                    | 40                                        | 6.1%                                        |
| Aug-2019             | 710                    | 46                                        | 6.5%                                        |
| Sep-2019             | 602                    | 32                                        | 5.3%                                        |
| Oct-2019             | 624                    | 41                                        | 6.6%                                        |
| Nov-2019             | 535                    | 33                                        | 6.2%                                        |
| Dec-2019             | 558                    | 42                                        | 7.5%                                        |
| Jan-2020             | 495                    | 43                                        | 8.7%                                        |
| Feb-2020             | 454                    | 33                                        | 7.3%                                        |
| Mar-2020             | 358                    | 24                                        | 6.7%                                        |
| Apr-2020             | 565                    | 33                                        | 5.8%                                        |
| May-2020             | 386                    | 25                                        | 6.5%                                        |
| Jun-2020             | 197                    | 18                                        | 9.1%                                        |
|                      |                        |                                           |                                             |
| Jul-2020             | 166                    | 15                                        | 9.0%                                        |
| Aug-2020             | 250                    | 22                                        | 8.8%                                        |
| Sep-2020             | 294                    | 24                                        | 8.2%                                        |
| Oct-2020             | 387                    | 22                                        | 5.7%                                        |
| Nov-2020             | 384                    | 27                                        | 7.0%                                        |
| Dec-2020             | 360                    | 19                                        | 5.3%                                        |
| Jan-2021             | 259                    | 18                                        | 6.9%                                        |
| Feb-2021             | 228                    | 8                                         | 3.5%                                        |
| Mar-2021             | 166                    | 13                                        | 7.8%                                        |
| Apr-2021             | 146                    | 4                                         | 2.7%                                        |
| May-2021             | 175                    | 9                                         | 5.1%                                        |
| Jun-2021             | 196                    | 10                                        | 5.1%                                        |
| Jul-2021             | 199                    | 13                                        | 6.5%                                        |
| Aug-2021             | 197                    | 15                                        | 7.6%                                        |
| Sep-2021             | 229                    | 18                                        | 7.9%                                        |
| Oct-2021             | 233                    | 17                                        | 7.3%                                        |
| Nov-2021             | 190                    | 14                                        | 7.4%                                        |
| Dec-2021             | 294                    |                                           |                                             |
| Jan-2022             | 213                    |                                           |                                             |
| Feb-2022             | 242                    |                                           |                                             |
| Mar-2022             | 173                    |                                           |                                             |
| Apr-2022             | 194                    |                                           |                                             |
| May-2022             | 239                    |                                           |                                             |