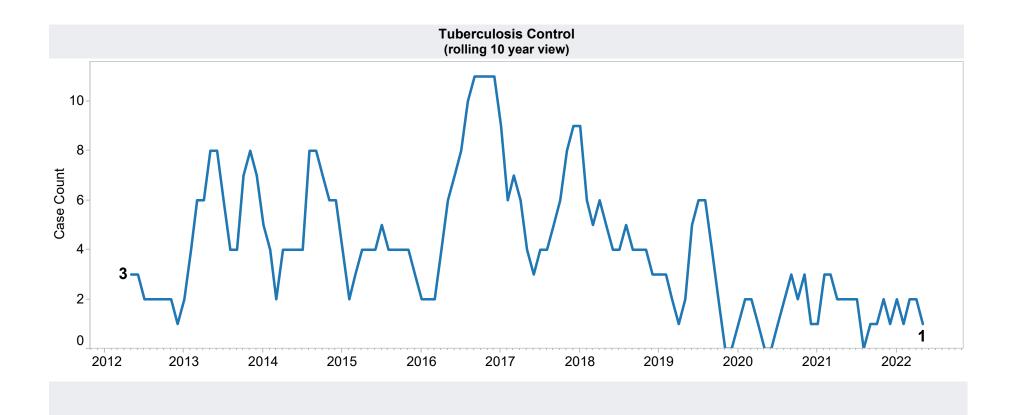

## May 2022 TC Cases

|   | Families | Persons | Total Payments | Cases vs Prior<br>Month | Persons vs<br>Prior Month | Payments vs<br>Prior Month | Cases vs Prior<br>Year | Persons vs<br>Prior Year | Payments vs<br>Prior Year |
|---|----------|---------|----------------|-------------------------|---------------------------|----------------------------|------------------------|--------------------------|---------------------------|
| _ | 1        | 1       | \$108          | (1)                     | (1)                       | (\$173)                    | (1)                    | (1)                      | (\$201)                   |