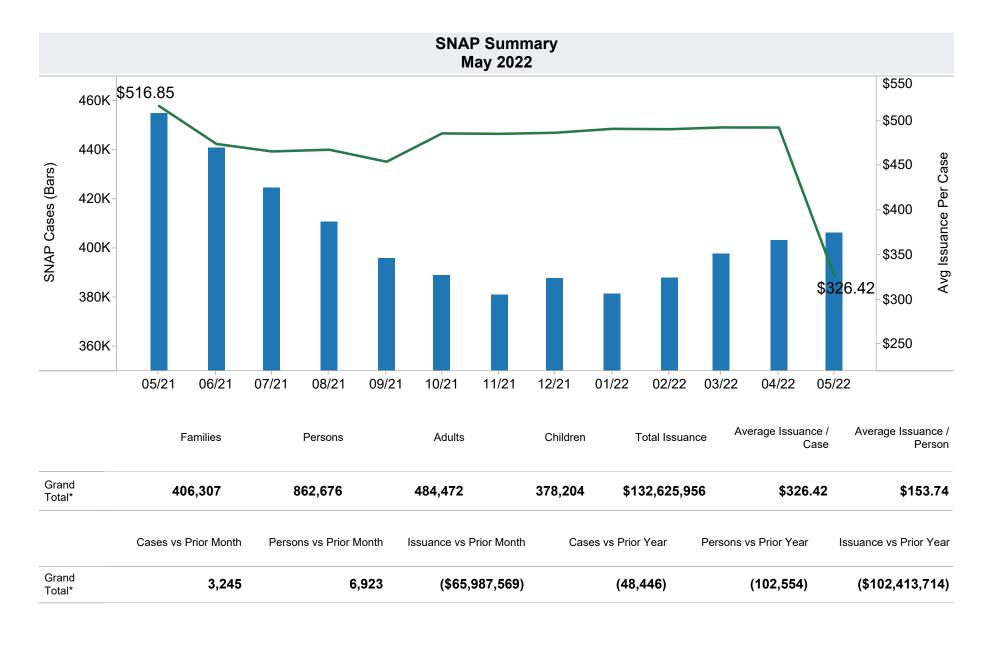

<sup>\*</sup>Includes prior month totals. (2/19 SNAP benefits paid out in 1/19 are included in 2/19 numbers.) FF Coronavirus Response Act - H.R. 6201 adjustments:

<sup>-</sup> Includes: Catch-up Emergency Allotments to bring households up to the maximum benefits totaled \$4,453,720 issued, 29,857 families, and 61,238 persons. SNAP Households received a minimum EA benefit of \$95 beginning in April 2021 and ending April 2022. The increase in average issuance per case in May 2021 is due in part to EA benefits issued in May for the month of April. The decrease in Total Issuance and Average Issuance per Case in May 2022 is due to emergency allotement benefits ending in April 2022.

<sup>-</sup> Excludes: P-EBT (Pandemic School Meals Replacement and Child Care Replacement) Program benefits are not SNAP benefits and are excluded. No P-EBT benefits were issued this month. P-EBT families also receiving SNAP are included in families, persons, and children, but benefits issued are excluded.