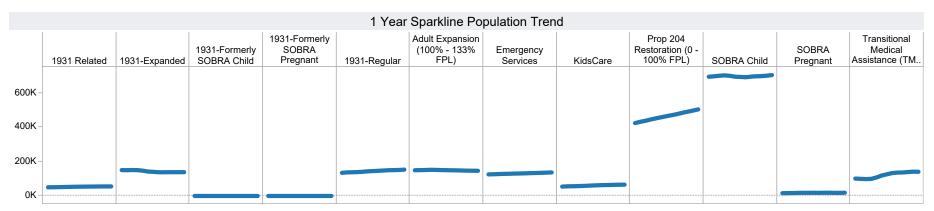

gency Allotments to bring households up to the maximum benefits totaled \$4,453,720 issued, 29,857 families, and 61,238 persons. SNAP Households received a minimum EA benefit of \$95 beginning in April 2021 and ending April 2022. The increase in average issuance per case in May 2021 is due in part to EA benefits issued in May for the month of April. The decrease in Total Issuance and Average Issuance per Case in May 2022 is due to emergency allotement benefits ending in April 2022.

<sup>-</sup> Excludes: P-EBT (Pandemic School Meals Replacement and Child Care Replacement) Program benefits are not SNAP benefits and are excluded. No P-EBT benefits were issued this month. P-EBT families also receiving SNAP are included in families, persons, and children, but benefits issued are excluded.







## May 2022 TC Cases

|   | Families | Persons | Total Payments | Cases vs Prior<br>Month | Persons vs<br>Prior Month | Payments vs<br>Prior Month | Cases vs Prior<br>Year | Persons vs<br>Prior Year | Payments vs<br>Prior Year |
|---|----------|---------|----------------|-------------------------|---------------------------|----------------------------|------------------------|--------------------------|---------------------------|
| _ | 1        | 1       | \$108          | (1)                     | (1)                       | (\$173)                    | (1)                    | (1)                      | (\$201)                   |





**TANF Cash Assistance Grant Diversions** 

|                      | Households<br>Received | Households<br>Received<br>Cash Assistance | % Househol