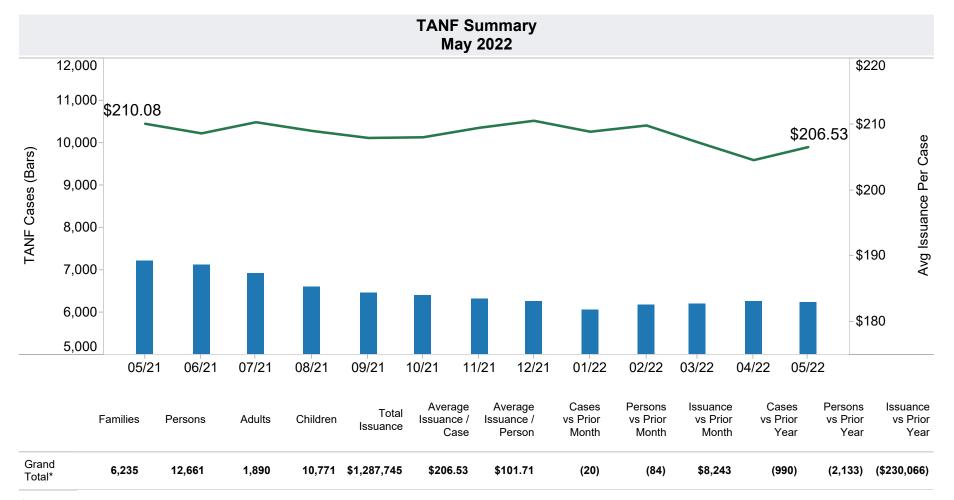

## Family Assistance Administration STATISTICAL BULLETIN May 2022

 $\underline{<} http://www.azdes.gov/appreports.aspx{>}$ 

<sup>\*</sup>Includes prior month totals

| Excludes                                           | Includes                                                             |
|----------------------------------------------------|----------------------------------------------------------------------|
| Crant Diversion totals of 220                      | TANF Child Only: 4,072 Cases; 6,780 Children; \$809,046              |
| Grant Diversion totals of: 239<br>Cases; \$191,386 | Unemployed Two Parent Program: 251 Cases; 1,033 Recipients; \$77,156 |