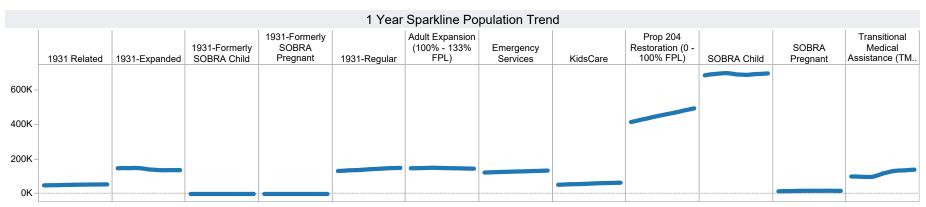

tals. (2/19 SNAP benefits paid out in 1/19 are included in 2/19 numbers.) FF Coronavirus Response Act - H.R. 6201 adjustments:

<sup>-</sup> Includes: Emergency Allotments to bring households up to the maximum benefit totaled \$73,561,292 issued, 363,866 families, and 777,087 persons. SNAP Households received a minimum EA benefit of \$95 beginning in April 2021. The increase in average issuance per case in May 2021 is due in part to EA benefits issued in May for the month of April.

<sup>-</sup> Excludes: P-EBT (Pandemic School Meals Replacement and Child Care Replacement) Program benefits are not SNAP benefits and are excluded. No P-EBT benefits were issued this month. P-EBT families also receiving SNAP are included in families, persons, and children, but benefits issued are excluded.











**TANF Cash Assistance Grant Diversions** 

|                      | Households<br>Received | Households<br>Received<br>Cash Assistance | % Households<br>Received<br>Cash Assistance |
|----------------------|------------------------|-------------------------------------------|---------------------------------------------|
| Month                | Diversion Payment      | Within 180 days (1)                       | Within 180 days (1)                         |
| Jul-2016             | 891                    | 61                                        | 6.8%                                        |
| Aug-2016             | 981                    | 79                                        | 8.1%                                        |
| Sep-2016<br>Oct-2016 | 880<br>803