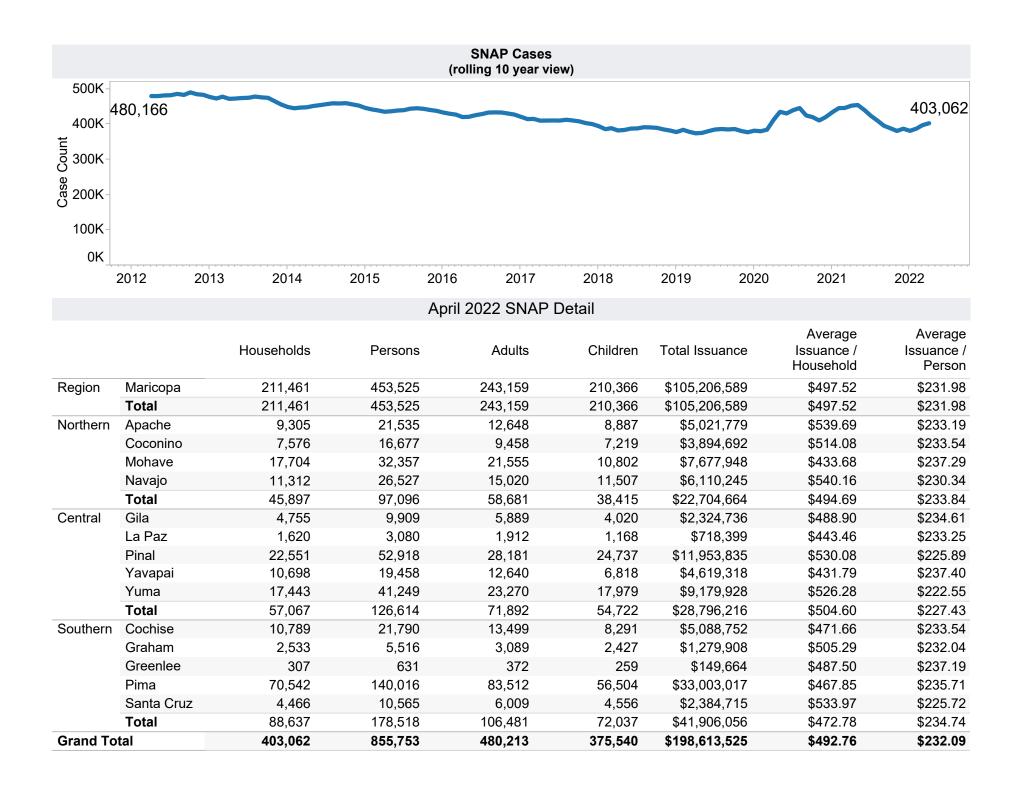

<sup>\*</sup>Includes prior month totals. (2/19 SNAP benefits paid out in 1/19 are included in 2/19 numbers.) FF Coronavirus Response Act - H.R. 6201 adjustments:

<sup>-</sup> Includes: Emergency Allotments to bring households up to the maximum benefit totaled \$73,561,292 issued, 363,866 families, and 777,087 persons. SNAP Households received a minimum EA benefit of \$95 beginning in April 2021. The increase in average issuance per case in May 2021 is due in part to EA benefits issued in May for the month of April.

<sup>-</sup> Excludes: P-EBT (Pandemic School Meals Replacement and Child Care Replacement) Program benefits are not SNAP benefits and are excluded. No P-EBT benefits were issued this month. P-EBT families also receiving SNAP are included in families, persons, and children, but benefits issued are excluded.