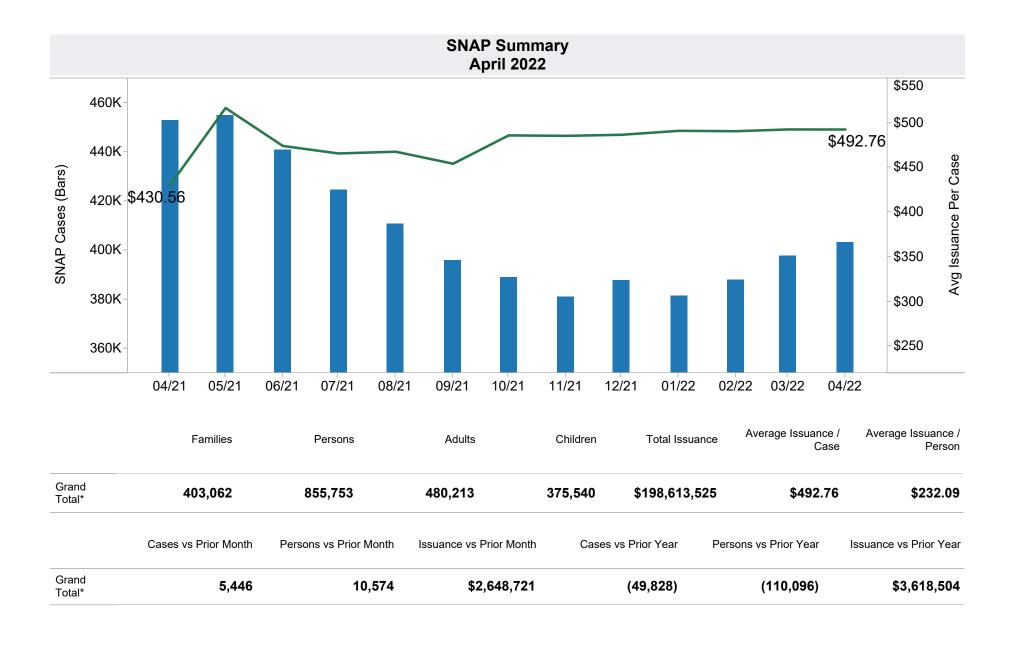

<sup>\*</sup>Includes prior month totals. (2/19 SNAP benefits paid out in 1/19 are included in 2/19 numbers.) FF Coronavirus Response Act - H.R. 6201 adjustments:

<sup>-</sup> Includes: Emergency Allotments to bring households up to the maximum benefit totaled \$73,561,292 issued, 363,866 families, and 777,087 persons. SNAP Households received a minimum EA benefit of \$95 beginning in April 2021. The increase in average issuance per case in May 2021 is due in part to EA benefits issued in May for the month of April.

<sup>-</sup> Excludes: P-EBT (Pandemic School Meals Replacement and Child Care Replacement) Program benefits are not SNAP benefits and are excluded. No P-EBT benefits were issued this month. P-EBT families also receiving SNAP are included in families, persons, and children, but benefits issued are excluded.