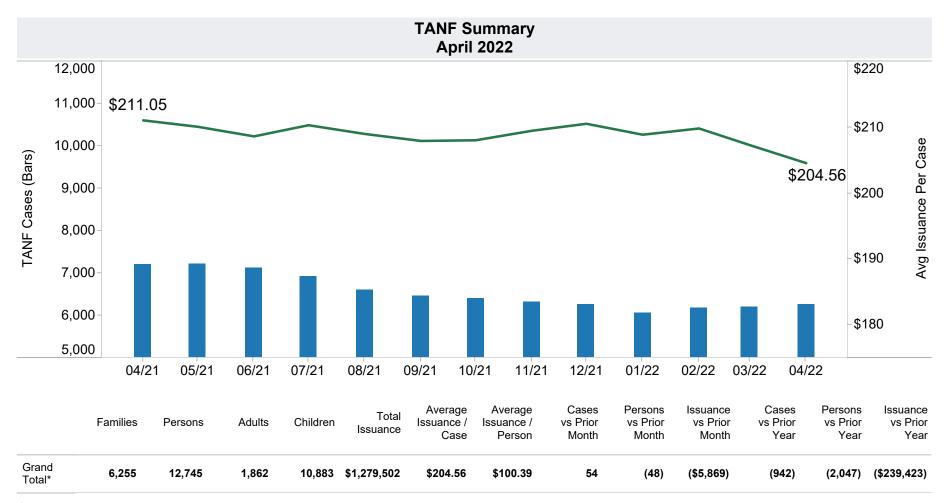

## Includes

TANF Child Only: 4,020 Cases; 6,750 Children; \$797,770

Unemployed Two Parent Program: 257 Cases; 1060 Recipients; \$78,683

Tribal

| Tribe        | Cases | Recipients | Payments |
|--------------|-------|------------|----------|
| Hopi         | 32    | 66         | \$7,744  |
| Pascua Yaqui | 66    | 200        | \$22,135 |
| Salt River   | 12    | 35         | \$3,249  |
| Grand Total  | 110   | 301        | \$33,128 |