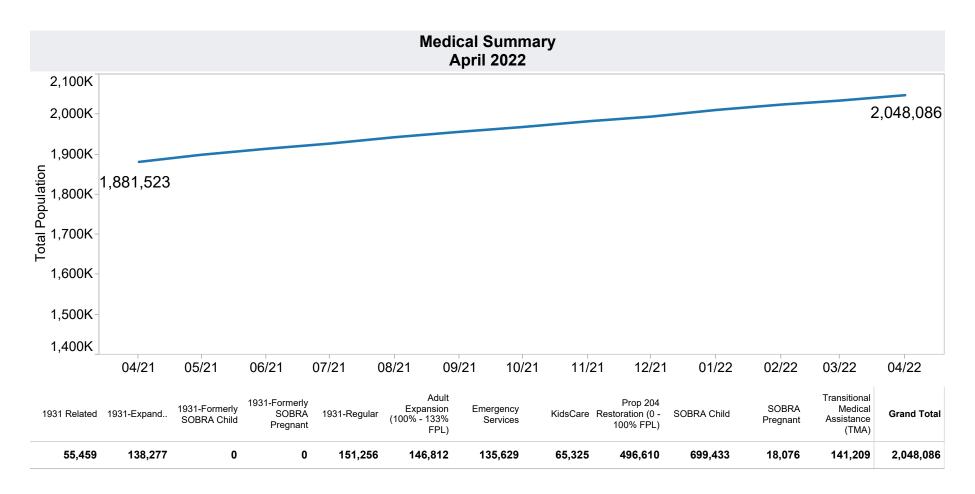

totals. (2/19 SNAP benefits paid out in 1/19 are included in 2/19 numbers.) FF Coronavirus Response Act - H.R. 6201 adjustments:

<sup>-</sup> Includes: Emergency Allotments to bring households up to the maximum benefit totaled \$73,561,292 issued, 363,866 families, and 777,087 persons. SNAP Households received a minimum EA benefit of \$95 beginning in April 2021. The increase in average issuance per case in May 2021 is due in part to EA benefits issued in May for the month of April.

<sup>-</sup> Excludes: P-EBT (Pandemic School Meals Replacement and Child Care Replacement) Program benefits are not SNAP benefits and are excluded. No P-EBT benefits were issued this month. P-EBT families also receiving SNAP are included in families, persons, and children, but benefits issued are excluded.











**TANF Cash Assistance Grant Diversions** 

|                      | Households<br>Received | Households<br>Received<br>Cash Assistance | % Households<br>Received<br>Cash Assistance |
|----------------------|------------------------|-------------------------------------------|---------------------------------------------|
| Month                | Diversion Payment      | Within 180 days (1)                       | Within 180 days (1)                         |
| Jul-2016             | 891                    | 61                                        | 6.8%                                        |
| Aug-2016             | 981                    | 79                                        | 8.1%                                        |
| Sep-2016<br>Oct-2016 | 880<br>803