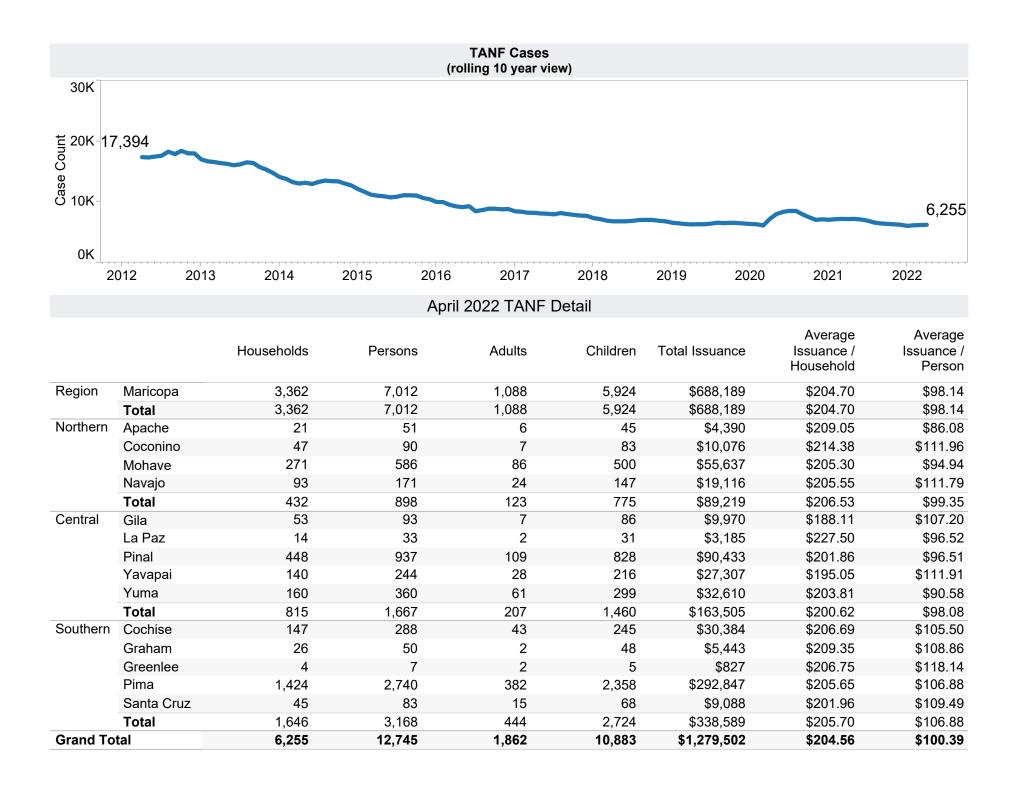

## Includes

TANF Child Only: 4,020 Cases; 6,750 Children; \$797,770

Unemployed Two Parent Program: 257 Cases; 1060 Recipients; \$78,683

Tribal

| Tribe        | Cases | Recipients | Payments |
|--------------|-------|------------|----------|
| Hopi         | 32    | 66         | \$7,744  |
| Pascua Yaqui | 66    | 200        | \$22,135 |
| Salt River   | 12    | 35         | \$3,249  |
| Grand Total  | 110   | 301        | \$33,128 |