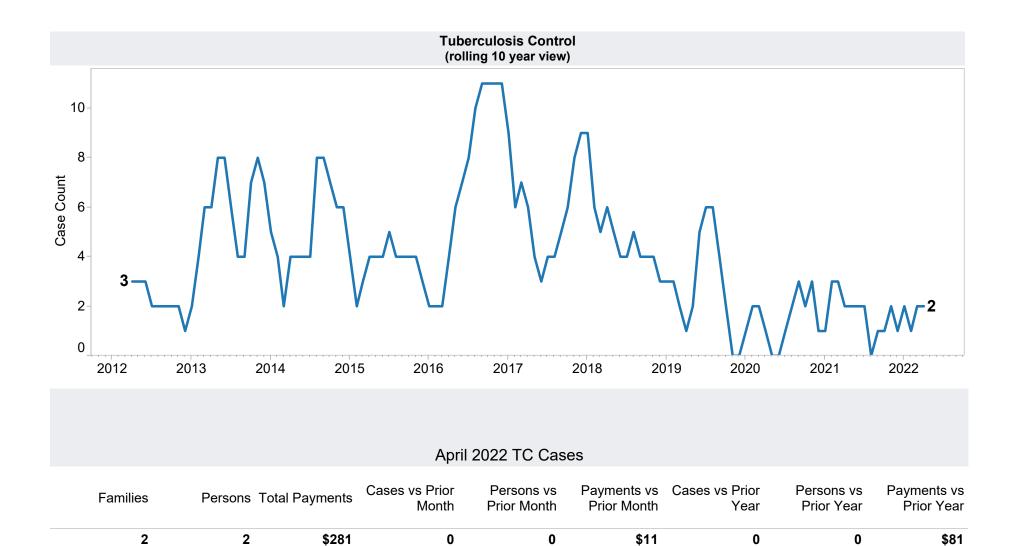

## Family Assistance Administration STATISTICAL BULLETIN April 2022

 $\underline{<} http://www.azdes.gov/appreports.aspx{>}$ 

<sup>\*</sup>Includes prior month totals

**Excludes** 

| Grant Diversion totals o Cases; \$148,780 | f: 194 |
|-------------------------------------------|--------|