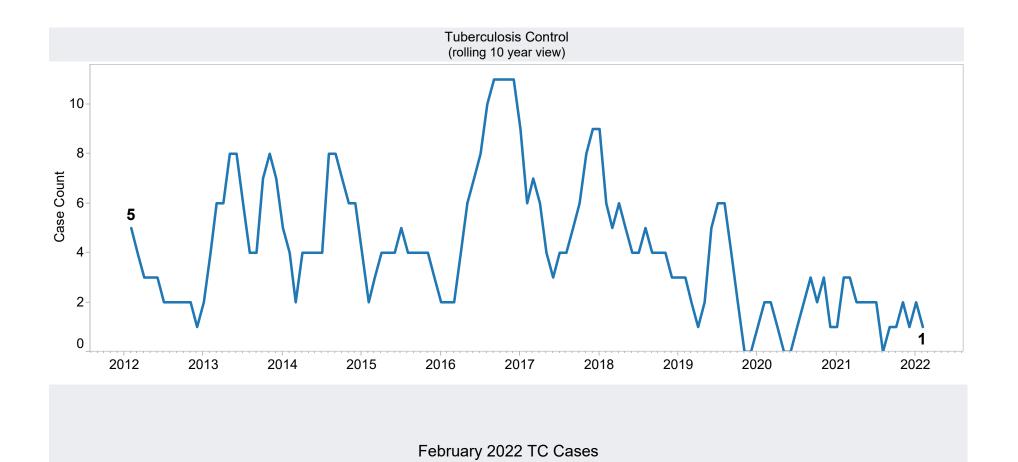

ls. (2/19 SNAP benefits paid out in 1/19 are included in 2/19 numbers.) FF Coronavirus Response Act - H.R. 6201 adjustments:

<sup>-</sup> Includes: Emergency Allotments to bring households up to the maximum benefit totaled \$70,192,883 issued, 347,180 families, and 741,828 persons. SNAP Households received a minimum EA benefit of \$95 beginning in April 2021. The increase in average issuance per case in May 2021 is due in part to EA benefits issued in May for the month of April.

<sup>-</sup> Excludes: P-EBT (Pandemic School Meals Replacement and Child Care Replacement) Program benefits are not SNAP benefits and are excluded. No P-EBT benefits were issued this month. P-EBT families also receiving SNAP are included in families, persons, and children, but benefits issued are excluded.







| Families | Persons | Total Payments | Cases vs Prior<br>Month | Persons vs<br>Prior Month | Payments vs<br>Prior Month | Cases vs Prior<br>Year | Persons vs<br>Prior Year | Payments vs<br>Prior Year |
|----------|---------|----------------|-------------------------|---------------------------|----------------------------|------------------------|--------------------------|---------------------------|
| 1        | 1       | \$173          | (1)                     | (1)                       | (\$7)                      | (2)                    | (2)                      | (\$277)                   |





**TANF Cash Assistance Grant Diversions** 

|                      | Households               | Households<br>Received                 | % Households Received