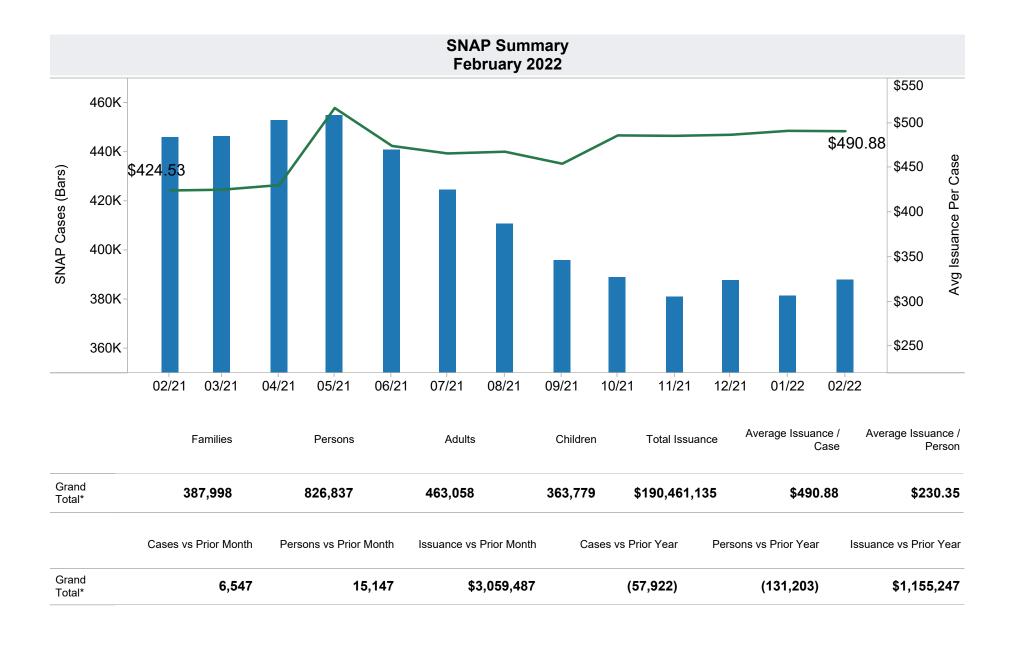

<sup>\*</sup>Includes prior month totals. (2/19 SNAP benefits paid out in 1/19 are included in 2/19 numbers.) FF Coronavirus Response Act - H.R. 6201 adjustments:

<sup>-</sup> Includes: Emergency Allotments to bring households up to the maximum benefit totaled \$70,192,883 issued, 347,180 families, and 741,828 persons. SNAP Households received a minimum EA benefit of \$95 beginning in April 2021. The increase in average issuance per case in May 2021 is due in part to EA benefits issued in May for the month of April.

<sup>-</sup> Excludes: P-EBT (Pandemic School Meals Replacement and Child Care Replacement) Program benefits are not SNAP benefits and are excluded. No P-EBT benefits were issued this month. P-EBT families also receiving SNAP are included in families, persons, and children, but benefits issued are excluded.