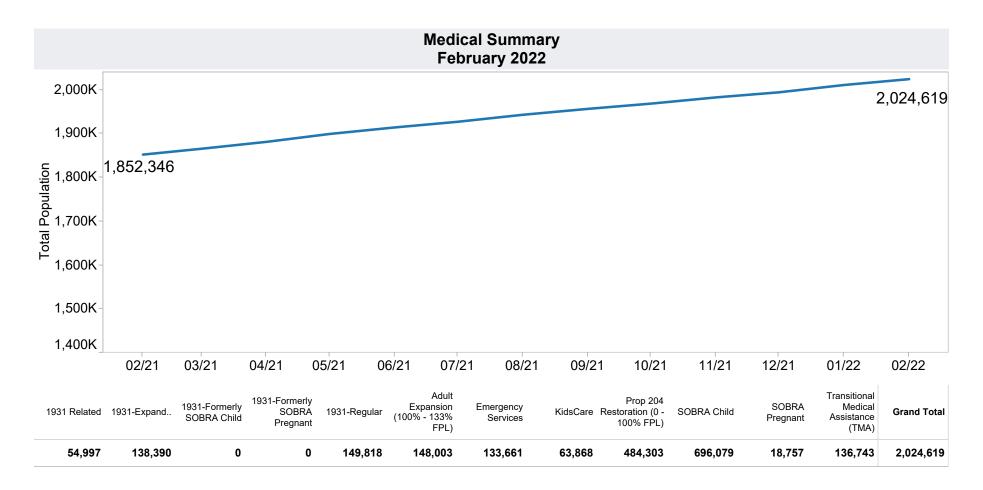

## Family Assistance Administration STATISTICAL BULLETIN February 2022

 $\underline{<} http://www.azdes.gov/appreports.aspx{>}$ 

<sup>\*</sup>Includes prior month totals

| Excludes                       | Includes                                                             |
|--------------------------------|----------------------------------------------------------------------|
| Grant Diversion totals of: 242 | TANF Child Only: 3,837 Cases; 6,513 Children; \$774,390              |
| Cases; \$190,675               | Unemployed Two Parent Program: 308 Cases; 1,254 Recipients; \$93,473 |