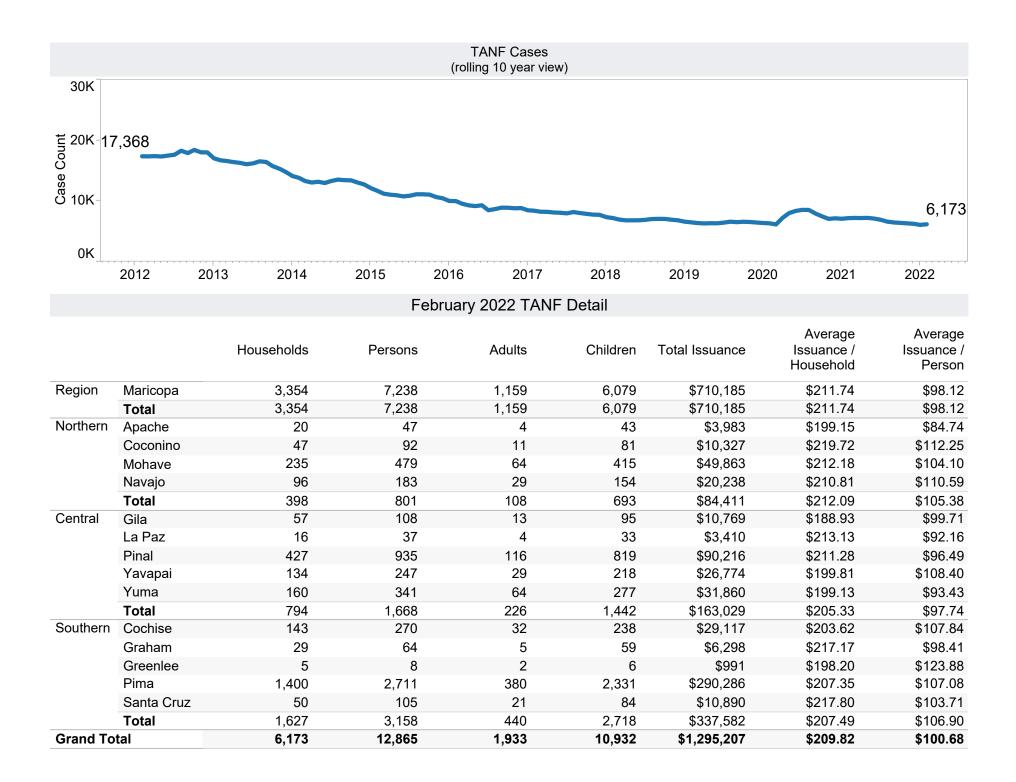

## Family Assistance Administration STATISTICAL BULLETIN February 2022

 $\underline{<} http://www.azdes.gov/appreports.aspx{>}$ 

<sup>\*</sup>Includes prior month totals

| Excludes                       | Includes                                                             |
|--------------------------------|----------------------------------------------------------------------|
| Grant Diversion totals of: 242 | TANF Child Only: 3,837 Cases; 6,513 Children; \$774,390              |
| Cases; \$190,675               | Unemployed Two Parent Program: 308 Cases; 1,254 Recipients; \$93,473 |

## Tribal

| Tribe        | Cases | Recipients | Payments |
|--------------|-------|------------|----------|
| Hopi         | 37    | 77         | \$8,850  |
| Pascua Yaqui | 79    | 255        | \$27,131 |
| Salt River   | 16    | 48         | \$4,365  |
| Grand Total  | 132   | 380        | \$40,346 |