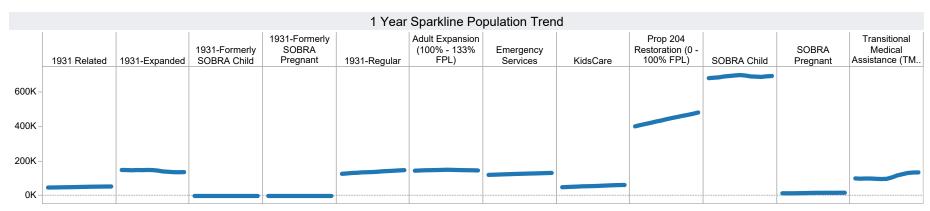

tals. (2/19 SNAP benefits paid out in 1/19 are included in 2/19 numbers.) FF Coronavirus Response Act - H.R. 6201 adjustments:

<sup>-</sup> Includes: Emergency Allotments to bring households up to the maximum benefit totaled \$70,192,883 issued, 347,180 families, and 741,828 persons. SNAP Households received a minimum EA benefit of \$95 beginning in April 2021. The increase in average issuance per case in May 2021 is due in part to EA benefits issued in May for the month of April.

<sup>-</sup> Excludes: P-EBT (Pandemic School Meals Replacement and Child Care Replacement) Program benefits are not SNAP benefits and are excluded. No P-EBT benefits were issued this month. P-EBT families also receiving SNAP are included in families, persons, and children, but benefits issued are excluded.







| Families | Persons | Total Payments | Cases vs Prior<br>Month | Persons vs<br>Prior Month | Payments vs<br>Prior Month | Cases vs Prior<br>Year | Persons vs<br>Prior Year | Payments vs<br>Prior Year |
|----------|---------|----------------|-------------------------|---------------------------|----------------------------|------------------------|--------------------------|---------------------------|
| 1        | 1       | \$173          | (1)                     | (1)                       | (\$7)                      | (2)                    | (2)                      | (\$277)                   |





**TANF Cash Assistance Grant Diversions** 

|                      | Households               | Households<br>Received                 | % Households Received