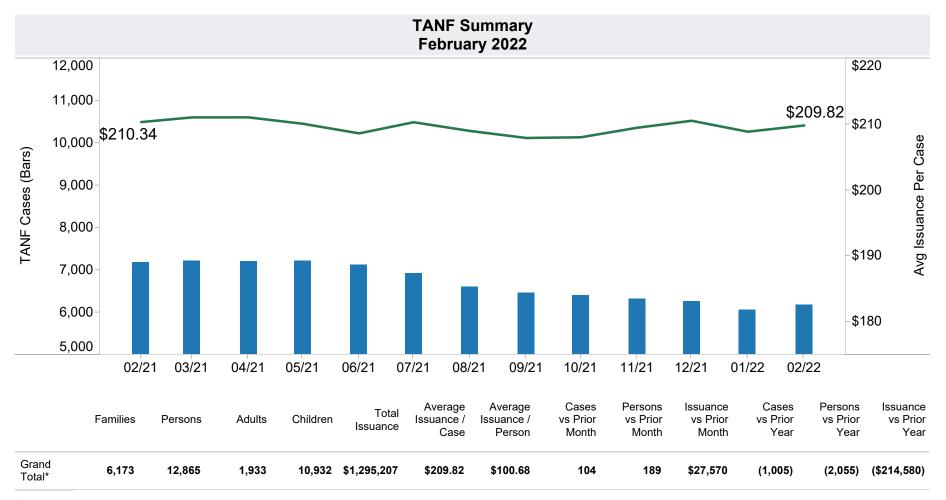

## Family Assistance Administration STATISTICAL BULLETIN February 2022

 $\underline{<} http://www.azdes.gov/appreports.aspx{>}$ 

<sup>\*</sup>Includes prior month totals

| Excludes                       | Includes                                                             |
|--------------------------------|----------------------------------------------------------------------|
| Grant Diversion totals of: 242 | TANF Child Only: 3,837 Cases; 6,513 Children; \$774,390              |
| Cases; \$190,675               | Unemployed Two Parent Program: 308 Cases; 1,254 Recipients; \$93,473 |