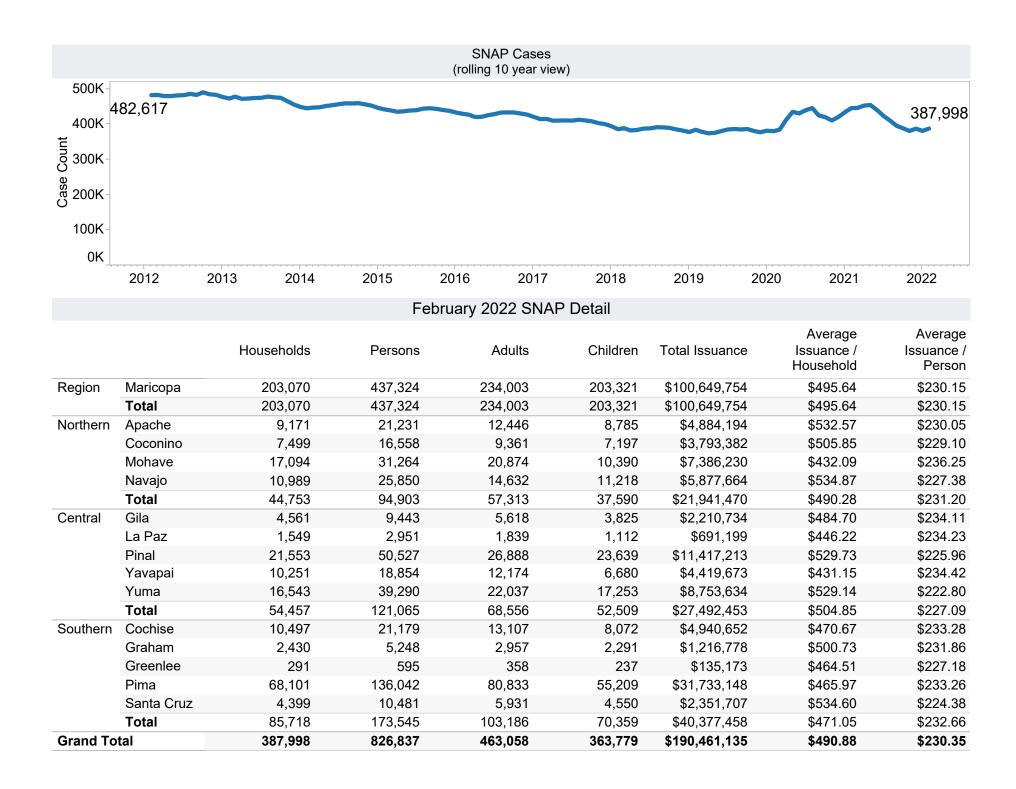

<sup>\*</sup>Includes prior month totals. (2/19 SNAP benefits paid out in 1/19 are included in 2/19 numbers.) FF Coronavirus Response Act - H.R. 6201 adjustments:

<sup>-</sup> Includes: Emergency Allotments to bring households up to the maximum benefit totaled \$70,192,883 issued, 347,180 families, and 741,828 persons. SNAP Households received a minimum EA benefit of \$95 beginning in April 2021. The increase in average issuance per case in May 2021 is due in part to EA benefits issued in May for the month of April.

<sup>-</sup> Excludes: P-EBT (Pandemic School Meals Replacement and Child Care Replacement) Program benefits are not SNAP benefits and are excluded. No P-EBT benefits were issued this month. P-EBT families also receiving SNAP are included in families, persons, and children, but benefits issued are excluded.