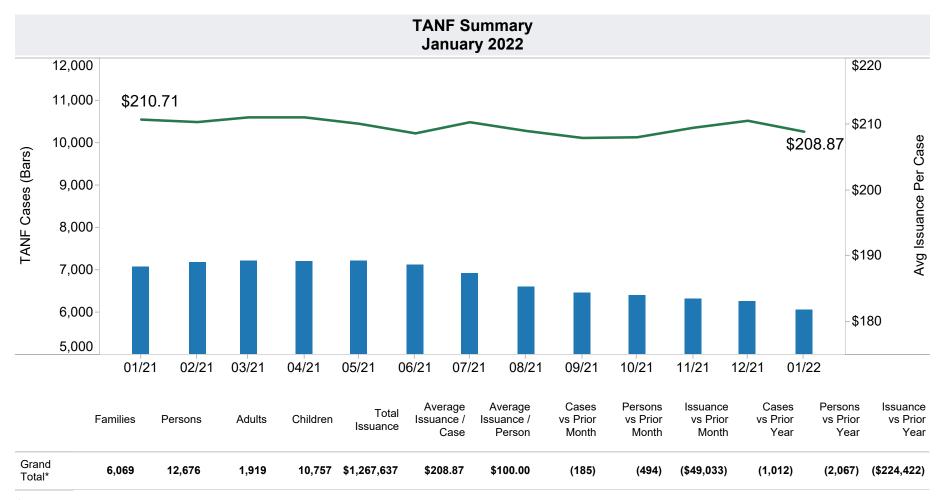

## Family Assistance Administration STATISTICAL BULLETIN January 2022

<a href="mailto://www.azdes.gov/appreports.aspx">http://www.azdes.gov/appreports.aspx</a>

<sup>\*</sup>Includes prior month totals

| Excludes                                           | Includes                                                             |  |
|----------------------------------------------------|----------------------------------------------------------------------|--|
| Grant Diversion totals of: 213<br>Cases; \$165,687 | TANF Child Only: 3,772 Cases; 6,430 Children; \$758,240              |  |
|                                                    | Unemployed Two Parent Program: 292 Cases; 1,190 Recipients; \$86,923 |  |