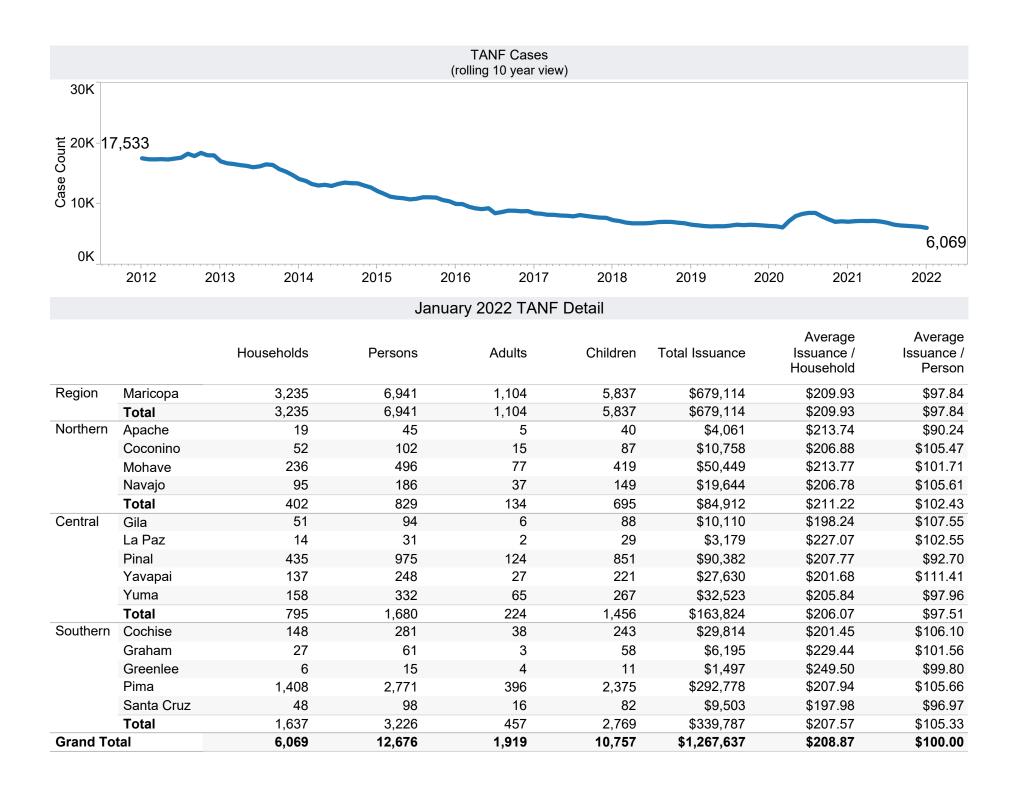

## Family Assistance Administration STATISTICAL BULLETIN January 2022

<a href="mailto://www.azdes.gov/appreports.aspx">http://www.azdes.gov/appreports.aspx</a>

<sup>\*</sup>Includes prior month totals

| Excludes                                           | Includes                                                             |  |
|----------------------------------------------------|----------------------------------------------------------------------|--|
| Grant Diversion totals of: 213<br>Cases; \$165,687 | TANF Child Only: 3,772 Cases; 6,430 Children; \$758,240              |  |
|                                                    | Unemployed Two Parent Program: 292 Cases; 1,190 Recipients; \$86,923 |  |