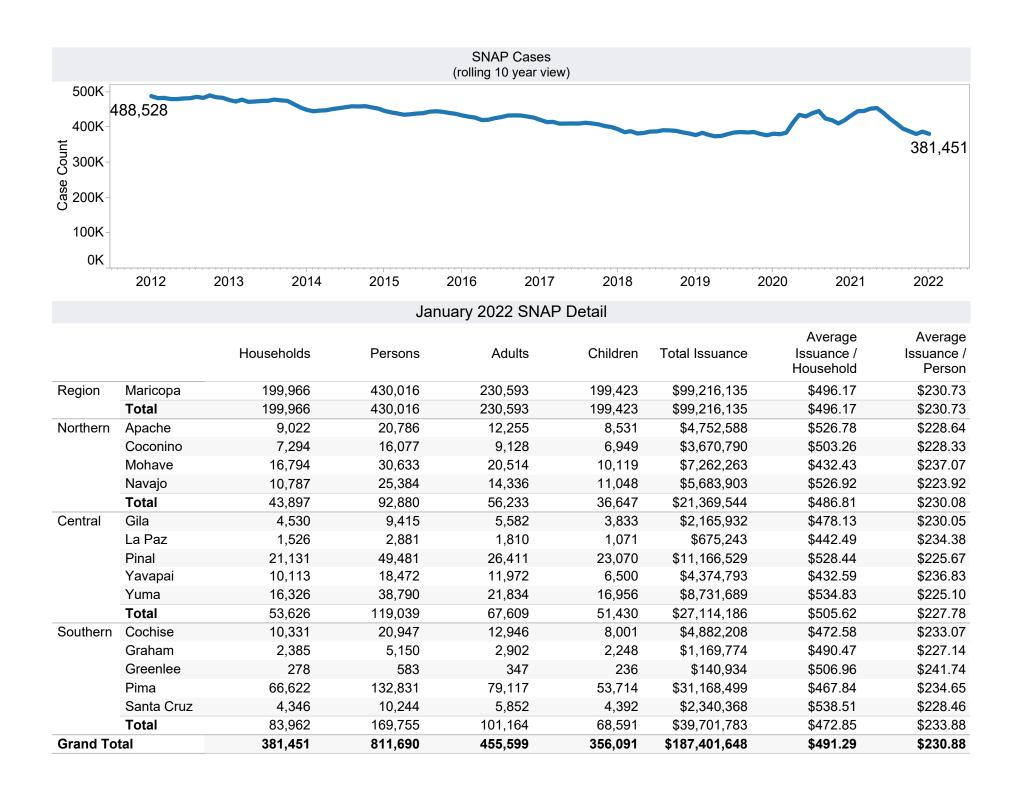

<sup>\*</sup>Includes prior month totals. (2/19 SNAP benefits paid out in 1/19 are included in 2/19 numbers.) FF Coronavirus Response Act - H.R. 6201 adjustments:

<sup>-</sup> Includes: Emergency Allotments to bring households up to the maximum benefit totaled \$67,612,776 issued, 333,700 families, and 711,002 persons. SNAP Households received a minimum EA benefit of \$95 beginning in April 2021. The increase in average issuance per case in May 2021 is due in part to EA benefits issued in May for the month of April.

<sup>-</sup> Excludes: P-EBT (Pandemic School Meals Replacement and Child Care Replacement) Program benefits are not SNAP benefits and are excluded. No P-EBT benefits were issued this month. P-EBT families also receiving SNAP are included in families, persons, and children, but benefits issued are excluded.