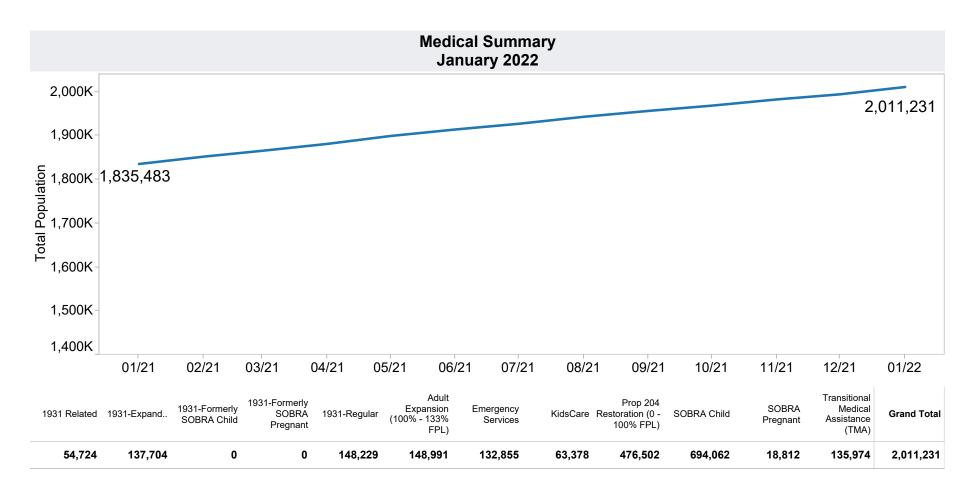

totals. (2/19 SNAP benefits paid out in 1/19 are included in 2/19 numbers.) FF Coronavirus Response Act - H.R. 6201 adjustments:

<sup>-</sup> Includes: Emergency Allotments to bring households up to the maximum benefit totaled \$67,612,776 issued, 333,700 families, and 711,002 persons. SNAP Households received a minimum EA benefit of \$95 beginning in April 2021. The increase in average issuance per case in May 2021 is due in part to EA benefits issued in May for the month of April.

<sup>-</sup> Excludes: P-EBT (Pandemic School Meals Replacement and Child Care Replacement) Program benefits are not SNAP benefits and are excluded. No P-EBT benefits were issued this month. P-EBT families also receiving SNAP are included in families, persons, and children, but benefits issued are excluded.







\$72

\$7

\$180





**TANF Cash Assistance Grant Diversions** 

|                      | Households<br>Received | Households<br>Received<br>Cash Assistance | % Households<br>Received<br>Cash Assistance |
|----------------------|------------------------|-------------------------------------------|---------------------------------------------|
| Month                | Diversion Payment      | Within 180 days (1)                       | Within 180 days (1)                         |
| Jul-2016             | 891                    | 61                                        | 6.8%                                        |
| Aug-2016             | 981                    | 79                                        | 8.1%                                        |
| Sep-2016             | 880