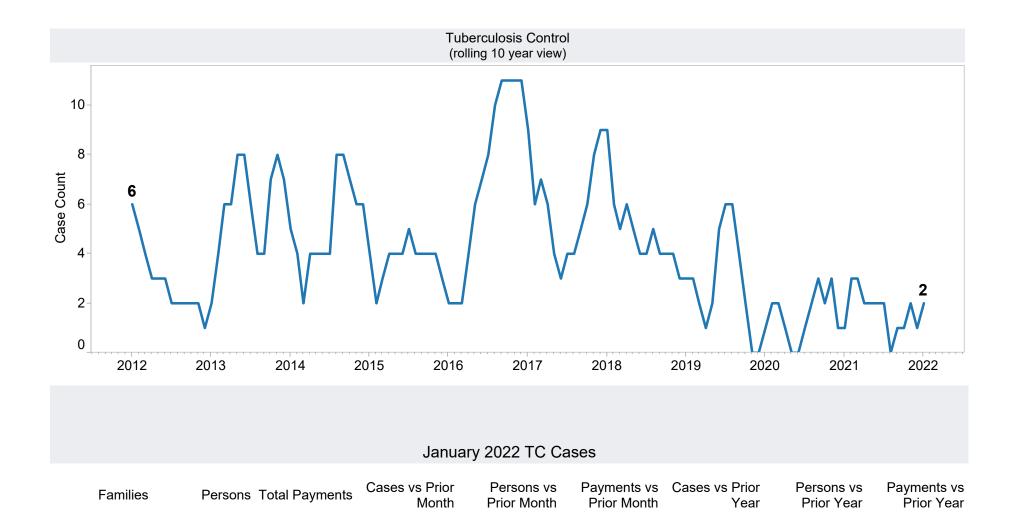

ls. (2/19 SNAP benefits paid out in 1/19 are included in 2/19 numbers.) FF Coronavirus Response Act - H.R. 6201 adjustments:

<sup>-</sup> Includes: Emergency Allotments to bring households up to the maximum benefit totaled \$67,612,776 issued, 333,700 families, and 711,002 persons. SNAP Households received a minimum EA benefit of \$95 beginning in April 2021. The increase in average issuance per case in May 2021 is due in part to EA benefits issued in May for the month of April.

<sup>-</sup> Excludes: P-EBT (Pandemic School Meals Replacement and Child Care Replacement) Program benefits are not SNAP benefits and are excluded. No P-EBT benefits were issued this month. P-EBT families also receiving SNAP are included in families, persons, and children, but benefits issued are excluded.







\$72

\$7

\$180





**TANF Cash Assistance Grant Diversions** 

|                      | Households<br>Received | Households<br>Received<br>Cash Assistance | % Households<br>Received<br>Cash Assistance |
|----------------------|------------------------|-------------------------------------------|---------------------------------------------|
| Month                | Diversion Payment      | Within 180 days (1)                       | Within 180 days (1)                         |
| Jul-2016             | 891                    | 61                                        | 6.8%                                        |
| Aug-2016             | 981                    | 79                                        | 8.1%                                        |
| Sep-2016             | 880