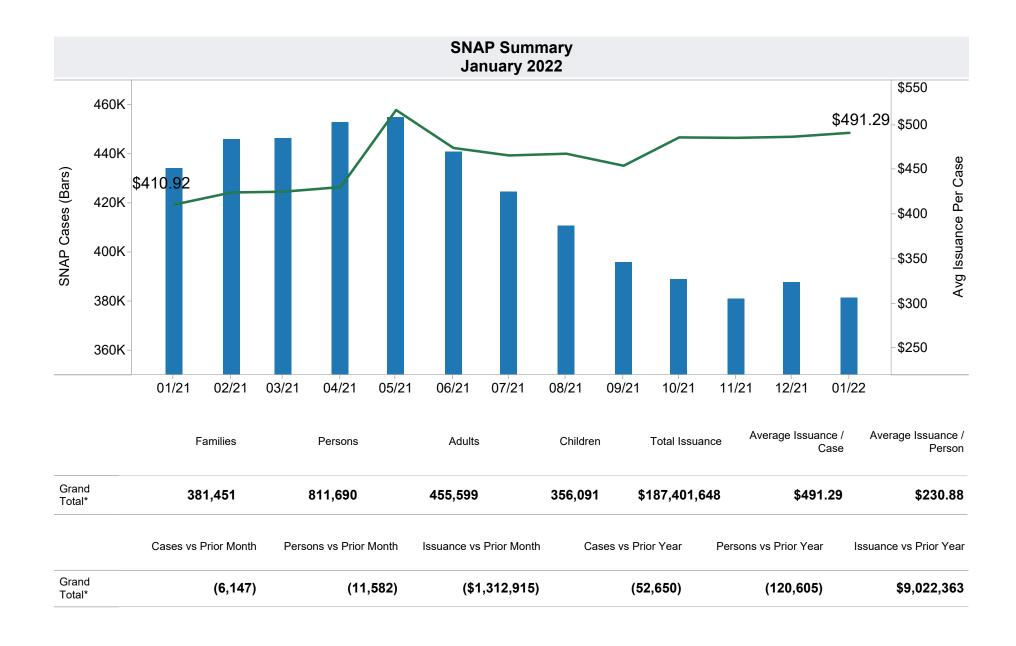

<sup>\*</sup>Includes prior month totals. (2/19 SNAP benefits paid out in 1/19 are included in 2/19 numbers.) FF Coronavirus Response Act - H.R. 6201 adjustments:

<sup>-</sup> Includes: Emergency Allotments to bring households up to the maximum benefit totaled \$67,612,776 issued, 333,700 families, and 711,002 persons. SNAP Households received a minimum EA benefit of \$95 beginning in April 2021. The increase in average issuance per case in May 2021 is due in part to EA benefits issued in May for the month of April.

<sup>-</sup> Excludes: P-EBT (Pandemic School Meals Replacement and Child Care Replacement) Program benefits are not SNAP benefits and are excluded. No P-EBT benefits were issued this month. P-EBT families also receiving SNAP are included in families, persons, and children, but benefits issued are excluded.