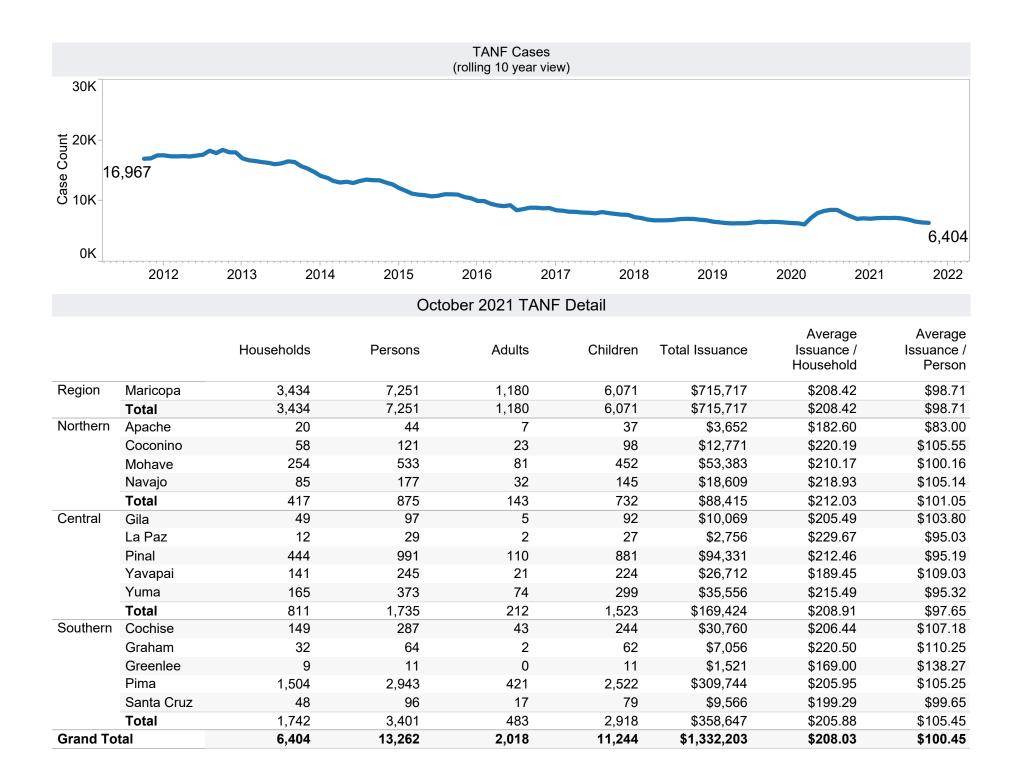

## Family Assistance Administration STATISTICAL BULLETIN October 2021

 $\underline{<} http://www.azdes.gov/appreports.aspx{>}$ 

<sup>\*</sup>Includes prior month totals

| Excludes                                           | Includes                                                             |  |  |
|----------------------------------------------------|----------------------------------------------------------------------|--|--|
| Creat Diversion totals of 000                      | TANF Child Only: 4,022 Cases; 6,847 Children; \$808,822              |  |  |
| Grant Diversion totals of: 233<br>Cases; \$183,302 | Unemployed Two Parent Program: 291 Cases; 1,139 Recipients; \$84,685 |  |  |