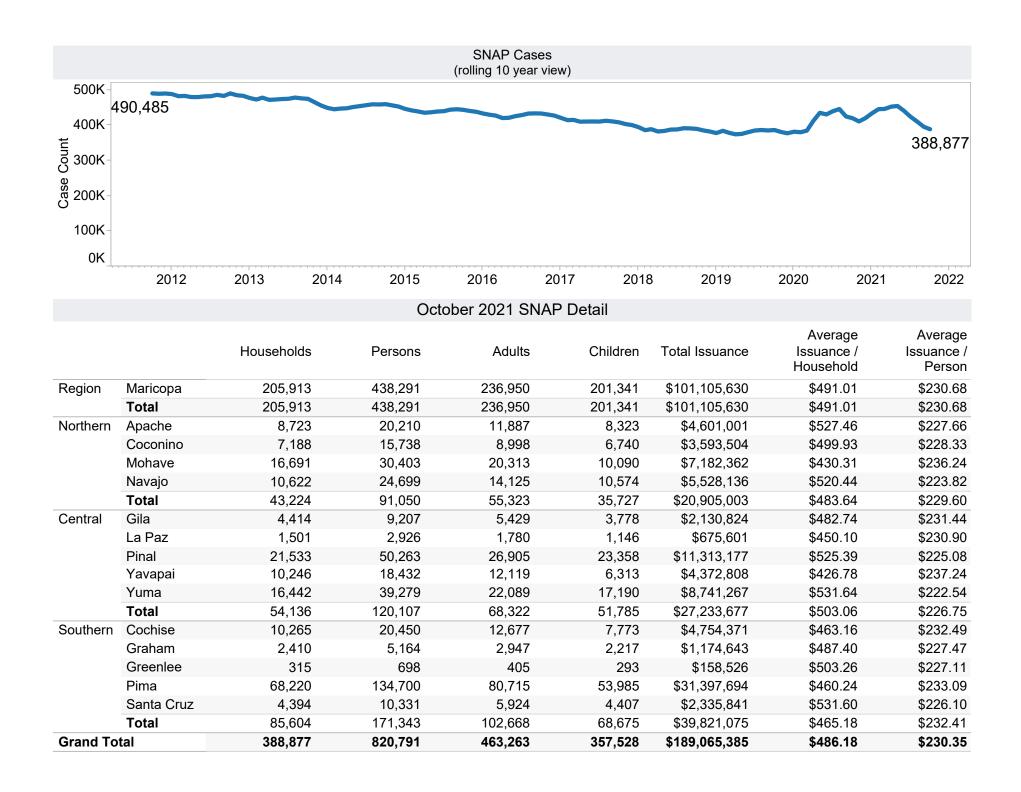

<sup>\*</sup>Includes prior month totals. (2/19 SNAP benefits paid out in 1/19 are included in 2/19 numbers.) FF Coronavirus Response Act - H.R. 6201 adjustments:

<sup>-</sup> Includes: Emergency Allotments to bring households up to the maximum benefit totaled \$65,756,646 issued, 340,231 families, and 705,417 persons. SNAP Households received a minimum EA benefit of \$95 beginning in April 2021. The increase in average issuance per case in May 2021 is due in part to EA benefits issued in May for the month of April.

<sup>-</sup> Excludes: P-EBT (Pandemic School Meals Replacement and Child Care Replacement) Program benefits are not SNAP benefits and are excluded. \$5,590,309 issued, 10,445 families, and 13,961 children. P-EBT families also receiving SNAP are included in families, persons, and children, but benefits issued are excluded.