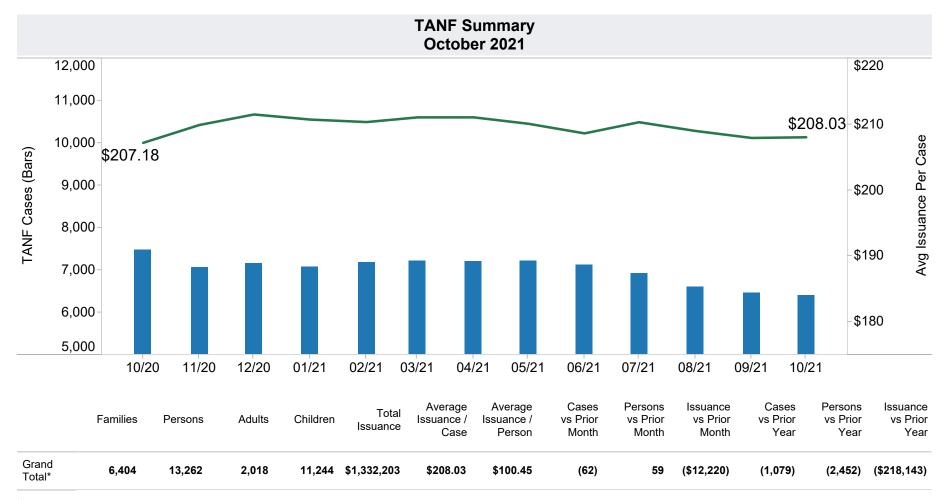

## Family Assistance Administration STATISTICAL BULLETIN October 2021

 $\underline{<} http://www.azdes.gov/appreports.aspx{>}$ 

<sup>\*</sup>Includes prior month totals

| Excludes                                           | Includes                                                             |  |  |
|----------------------------------------------------|----------------------------------------------------------------------|--|--|
| Creat Diversion totals of 000                      | TANF Child Only: 4,022 Cases; 6,847 Children; \$808,822              |  |  |
| Grant Diversion totals of: 233<br>Cases; \$183,302 | Unemployed Two Parent Program: 291 Cases; 1,139 Recipients; \$84,685 |  |  |