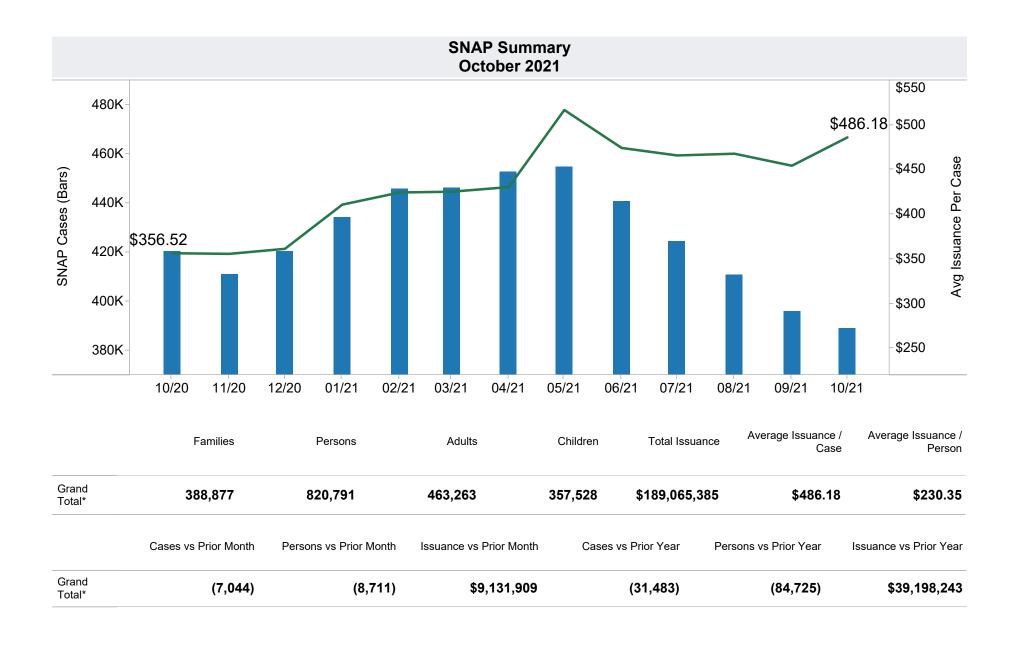

<sup>\*</sup>Includes prior month totals. (2/19 SNAP benefits paid out in 1/19 are included in 2/19 numbers.) FF Coronavirus Response Act - H.R. 6201 adjustments:

<sup>-</sup> Includes: Emergency Allotments to bring households up to the maximum benefit totaled \$65,756,646 issued, 340,231 families, and 705,417 persons. SNAP Households received a minimum EA benefit of \$95 beginning in April 2021. The increase in average issuance per case in May 2021 is due in part to EA benefits issued in May for the month of April.

<sup>-</sup> Excludes: P-EBT (Pandemic School Meals Replacement and Child Care Replacement) Program benefits are not SNAP benefits and are excluded. \$5,590,309 issued, 10,445 families, and 13,961 children. P-EBT families also receiving SNAP are included in families, persons, and children, but benefits issued are excluded.