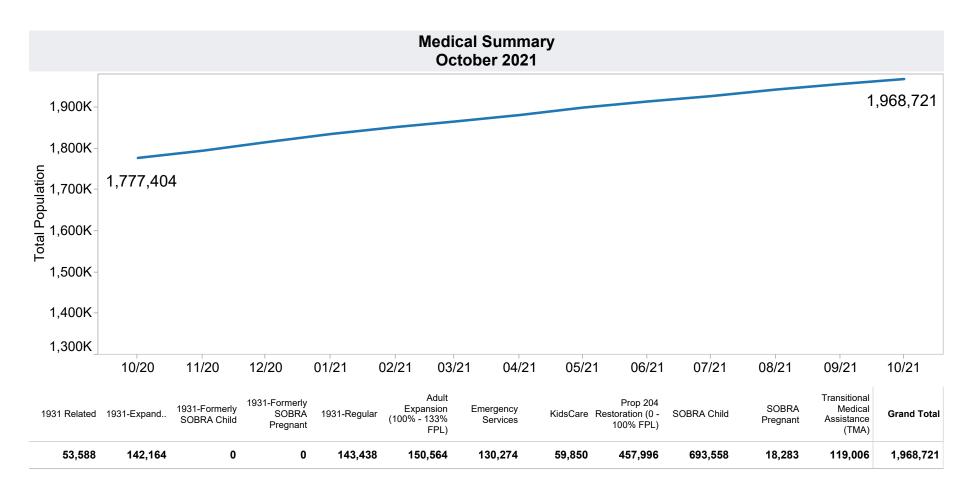

AP benefits paid out in 1/19 are included in 2/19 numbers.) FF Coronavirus Response Act - H.R. 6201 adjustments:

<sup>-</sup> Includes: Emergency Allotments to bring households up to the maximum benefit totaled \$65,756,646 issued, 340,231 families, and 705,417 persons. SNAP Households received a minimum EA benefit of \$95 beginning in April 2021. The increase in average issuance per case in May 2021 is due in part to EA benefits issued in May for the month of April.

<sup>-</sup> Excludes: P-EBT (Pandemic School Meals Replacement and Child Care Replacement) Program benefits are not SNAP benefits and are excluded. \$5,590,309 issued, 10,445 families, and 13,961 children. P-EBT families also receiving SNAP are included in families, persons, and children, but benefits issued are excluded.







| Families | Persons | Total Payments | Cases vs Prior<br>Month | Persons vs<br>Prior Month | Payments vs<br>Prior Month | Cases vs Prior<br>Year | Persons vs<br>Prior Year | Payments vs<br>Prior Year |
|----------|---------|----------------|-------------------------|---------------------------|----------------------------|------------------------|--------------------------|---------------------------|
| <br>1    | 1       | \$108          | 0                       | 0                         | (\$3)                      | (1)                    | (1)                      | (\$238)                   |

October 2021 TC Cases





**TANF Cash Assistance Grant Diversions** 

|                      | Households<br>Received | Households<br>Received<br>Cash Assistance | % Households Receiv