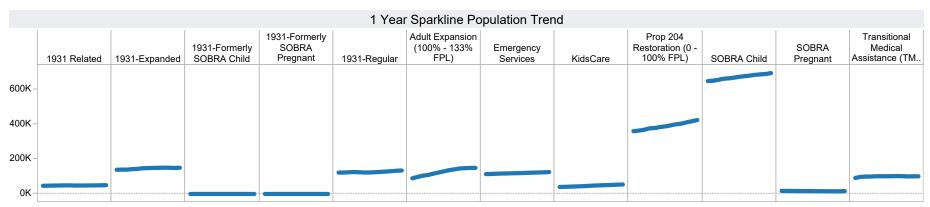

## Family Assistance Administration STATISTICAL BULLETIN May 2021

 $\underline{<} http://www.azdes.gov/appreports.aspx{>}$ 

<sup>\*</sup>Includes prior month totals