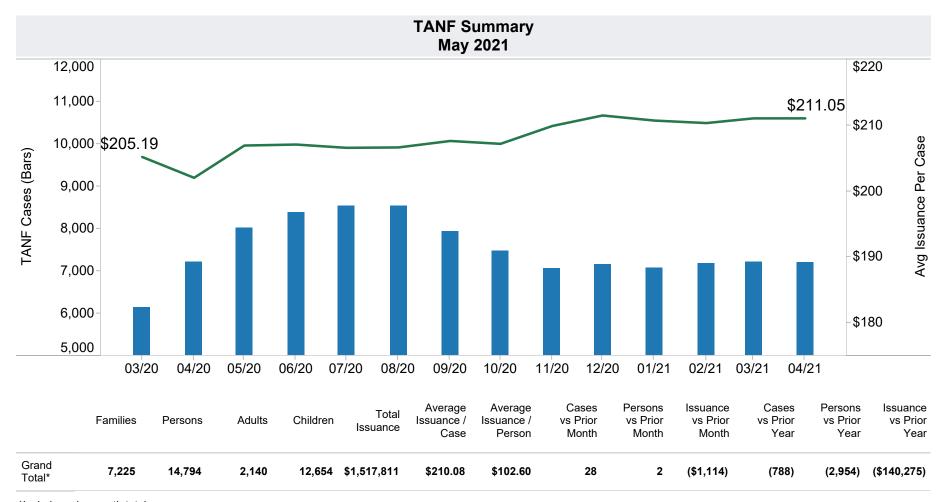

## Family Assistance Administration STATISTICAL BULLETIN May 2021

 $\underline{<} http://www.azdes.gov/appreports.aspx{>}$ 

<sup>\*</sup>Includes prior month totals

## **Excludes**

Grant Diversion totals of: 175 Cases; \$141,640

## Includes

TANF Child Only: 4,534 Cases; 7,692 Children; \$912,176

Unemployed Two Parent Program: 279 Cases; 1,100 Recipients; \$86,853