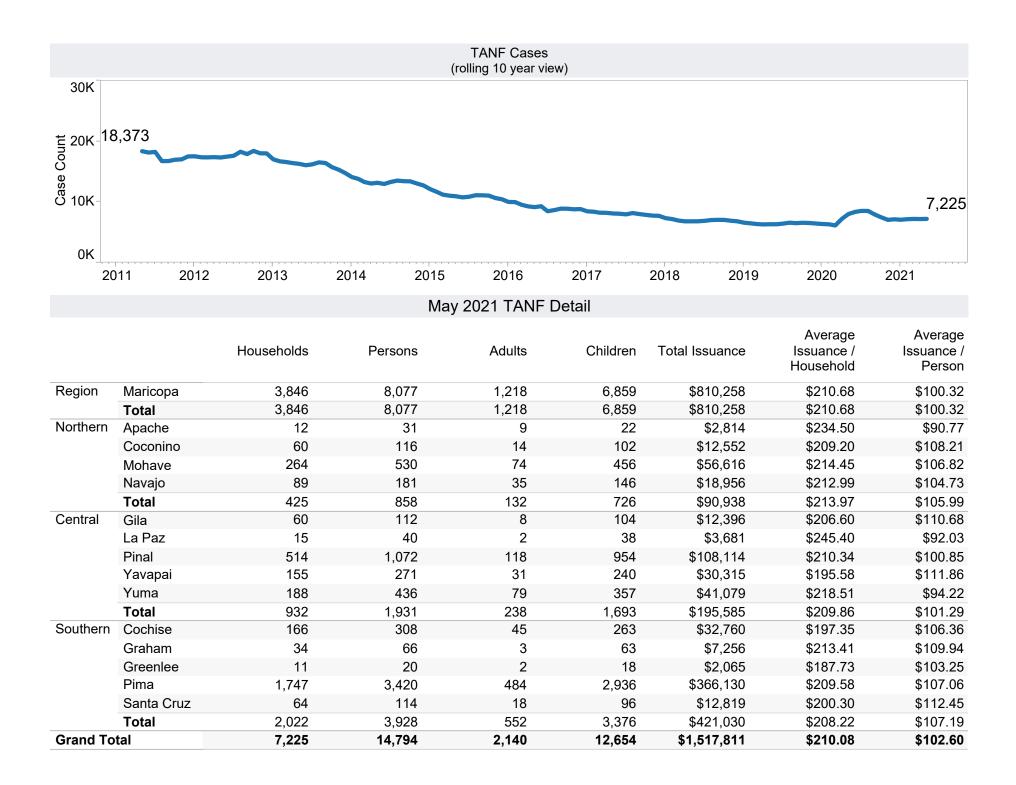

## **Excludes**

Grant Diversion totals of: 175 Cases; \$141,640

## Includes

TANF Child Only: 4,534 Cases; 7,692 Children; \$912,176

Unemployed Two Parent Program: 279 Cases; 1,100 Recipients; \$86,853

## Tribal

| Tribe        | Cases | Recipients | Payments |
|--------------|-------|------------|----------|
| Hopi         | 33    | 73         | \$7,979  |
| Pascua Yaqui | 97    | 284        | \$31,921 |
| Salt River   | 18    | 55         | \$5,564  |
| Grand Total  | 148   | 412        | \$45,464 |