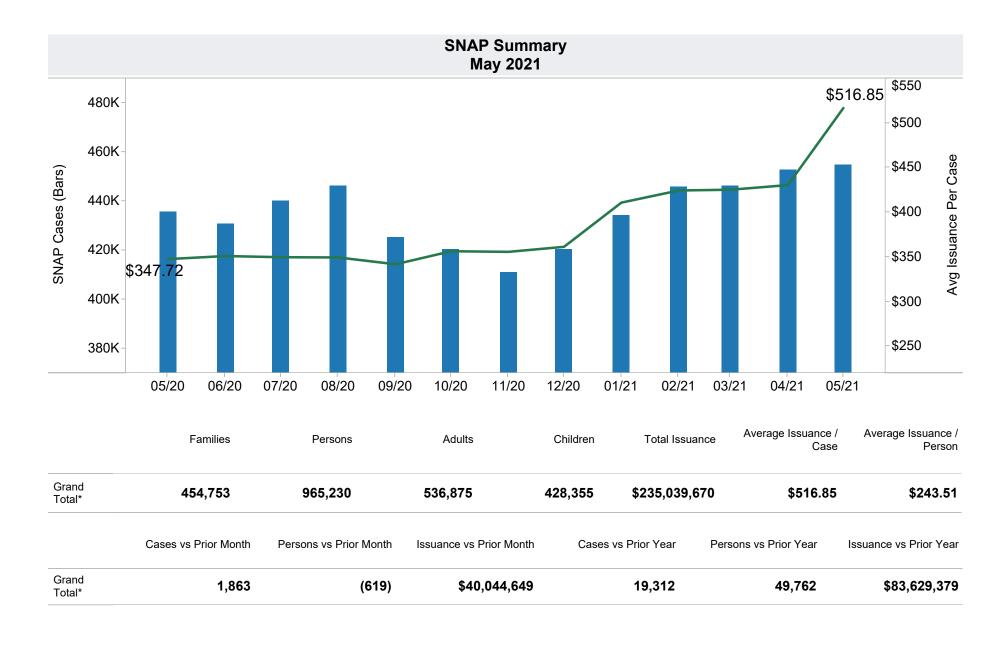

## Family Assistance Administration STATISTICAL BULLETIN May 2021

 $\underline{<} http://www.azdes.gov/appreports.aspx{>}$ 

<sup>\*</sup>Includes prior month totals

<sup>\*</sup>Includes prior month totals. (2/19 SNAP benefits paid out in 1/19 are included in 2/19 numbers.) FF Coronavirus Response Act - H.R. 6201 adjustments:

<sup>-</sup> Includes: Emergency Allotments to bring households up to the maximum benefit totaled \$94,956,396 issued, 440,134 families, and 935,369 persons. SNAP Households received a minimum EA benefit of \$95 beginning in April 2021. The increase in average issuance per case in May 2021 is due in part to EA benefits issued in May for the month of April.

<sup>-</sup> Excludes: P-EBT (Pandemic School Meals Replacement and Child Care Replacement) Program benefits are not SNAP benefits and are excluded. \$304,086,167 issued, 473,751 families, and 705,657 children. P-EBT families also receiving SNAP are included in families, persons, and children, but benefits issued are excluded.