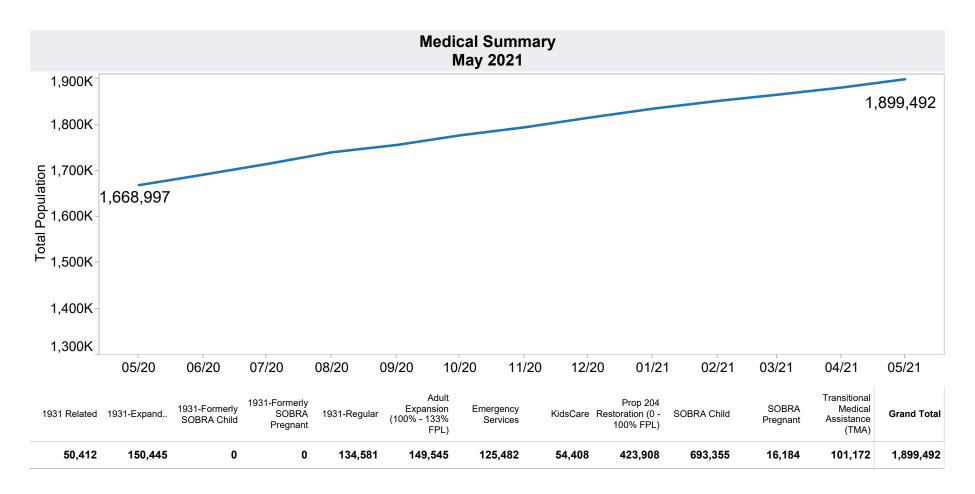

## Family Assistance Administration STATISTICAL BULLETIN May 2021

 $\underline{<} http://www.azdes.gov/appreports.aspx{>}$ 

<sup>\*</sup>Includes prior month totals