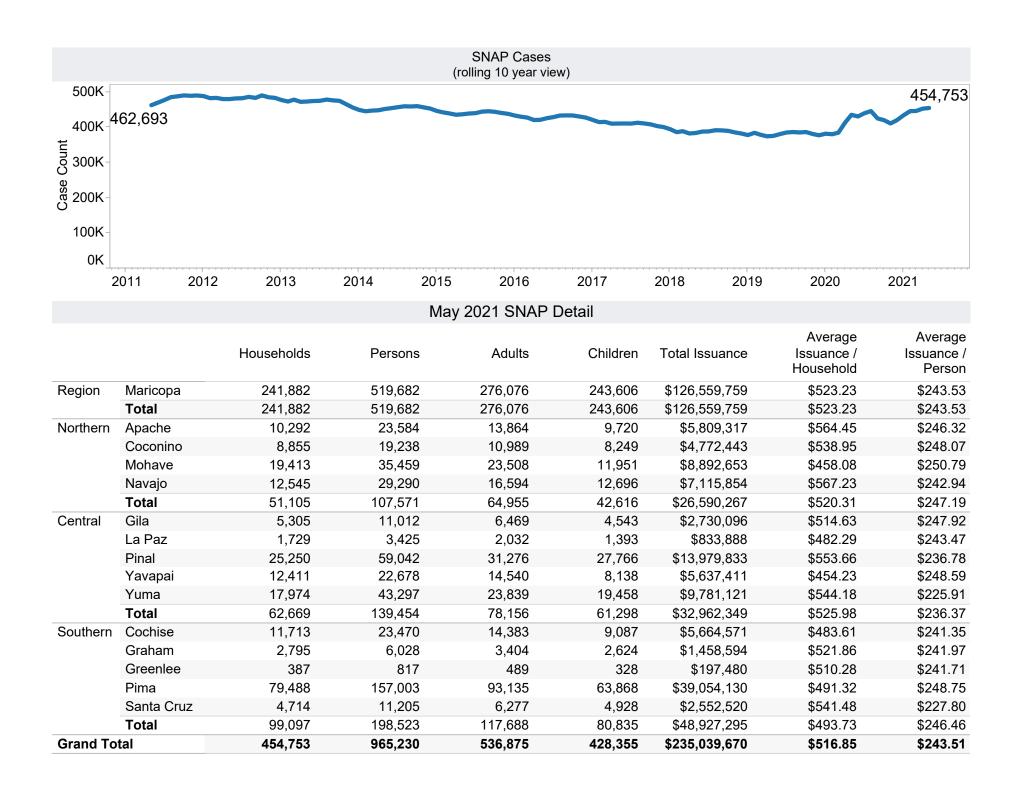

<sup>\*</sup>Includes prior month totals. (2/19 SNAP benefits paid out in 1/19 are included in 2/19 numbers.) FF Coronavirus Response Act - H.R. 6201 adjustments:

<sup>-</sup> Includes: Emergency Allotments to bring households up to the maximum benefit totaled \$94,956,396 issued, 440,134 families, and 935,369 persons. SNAP Households received a minimum EA benefit of \$95 beginning in April 2021. The increase in average issuance per case in May 2021 is due in part to EA benefits issued in May for the month of April.

<sup>-</sup> Excludes: P-EBT (Pandemic School Meals Replacement and Child Care Replacement) Program benefits are not SNAP benefits and are excluded. \$304,086,167 issued, 473,751 families, and 705,657 children. P-EBT families also receiving SNAP are included in families, persons, and children, but benefits issued are excluded.