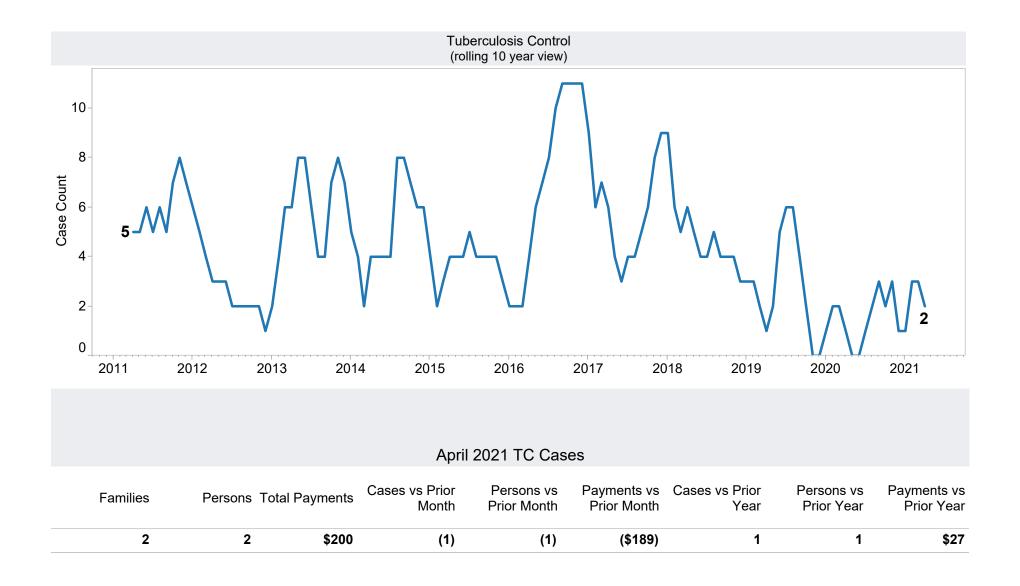

Your Partner For A Stronger Arizona

Family Assistance Administration <u>STATISTICAL BULLETIN</u> April 2021

<http://www.azdes.gov/appreports.aspx>

\*Includes prior month totals

| Excludes                                           | Includes                                                                | Tribal       |       |            |          |
|----------------------------------------------------|-------------------------------------------------------------------------|--------------|-------|------------|----------|
|                                                    |                                                                         | Tribe        | Cases | Recipients | Payments |
| Grant Diversion totals of: 146<br>Cases; \$112,904 | TANF Child Only: 4,482 Cases; 7,602 Children; \$901,804                 | Норі         | 35    | 90         | \$8,739  |
|                                                    | Unemployed Two Parent Program: 277 Cases; 1,101<br>Recipients; \$87,614 | Pascua Yaqui | 100   | 297        | \$32,974 |
|                                                    |                                                                         | Salt River   | 20    | 61         | \$6,257  |
|                                                    |                                                                         | Grand Total  | 155   | 448        | \$47,970 |