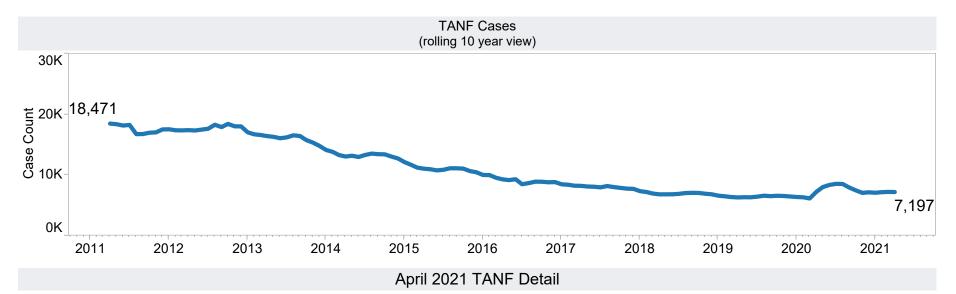

|          |            | Households | Persons | Adults | Children | Total Issuance | Average<br>Issuance /<br>Household | Average<br>Issuance /<br>Person |
|----------|------------|------------|---------|--------|----------|----------------|------------------------------------|---------------------------------|
| Region   | Maricopa   | 3,813      | 7,991   | 1,208  | 6,783    | \$808,307      | \$211.99                           | \$101.15                        |
|          | Total      | 3,813      | 7,991   | 1,208  | 6,783    | \$808,307      | \$211.99                           | \$101.15                        |
| Northern | Apache     | 12         | 31      | 9      | 22       | \$2,814        | \$234.50                           | \$90.77                         |
|          | Coconino   | 57         | 108     | 13     | 95       | \$11,911       | \$208.96                           | \$110.29                        |
|          | Mohave     | 272        | 556     | 83     | 473      | \$58,024       | \$213.32                           | \$104.36                        |
|          | Navajo     | 89         | 181     | 33     | 148      | \$19,299       | \$216.84                           | \$106.62                        |
|          | Total      | 430        | 876     | 138    | 738      | \$92,048       | \$214.07                           | \$105.08                        |
| Central  | Gila       | 63         | 117     | 9      | 108      | \$12,943       | \$205.44                           | \$110.62                        |
|          | La Paz     | 15         | 40      | 2      | 38       | \$3,681        | \$245.40                           | \$92.03                         |
|          | Pinal      | 518        | 1,099   | 124    | 975      | \$109,712      | \$211.80                           | \$99.83                         |
|          | Yavapai    | 165        | 297     | 37     | 260      | \$32,617       | \$197.68                           | \$109.82                        |
|          | Yuma       | 187        | 444     | 77     | 367      | \$40,704       | \$217.67                           | \$91.68                         |
|          | Total      | 948        | 1,997   | 249    | 1,748    | \$199,657      | \$210.61                           | \$99.98                         |
| Southern | Cochise    | 163        | 303     | 44     | 259      | \$32,665       | \$200.40                           | \$107.81                        |
|          | Graham     | 35         | 69      | 2      | 67       | \$7,627        | \$217.91                           | \$110.54                        |
|          | Greenlee   | 12         | 23      | 3      | 20       | \$2,511        | \$209.25                           | \$109.17                        |
|          | Pima       | 1,731      | 3,415   | 493    | 2,922    | \$363,131      | \$209.78                           | \$106.33                        |
|          | Santa Cruz | 65         | 118     | 20     | 98       | \$12,979       | \$199.68                           | \$109.99                        |
|          | Total      | 2,006      | 3,928   | 562    | 3,366    | \$418,913      | \$208.83                           | \$106.65                        |
| Grand To | tal        | 7,197      | 14,792  | 2,157  | 12,635   | \$1,518,925    | \$211.05                           | \$102.69                        |