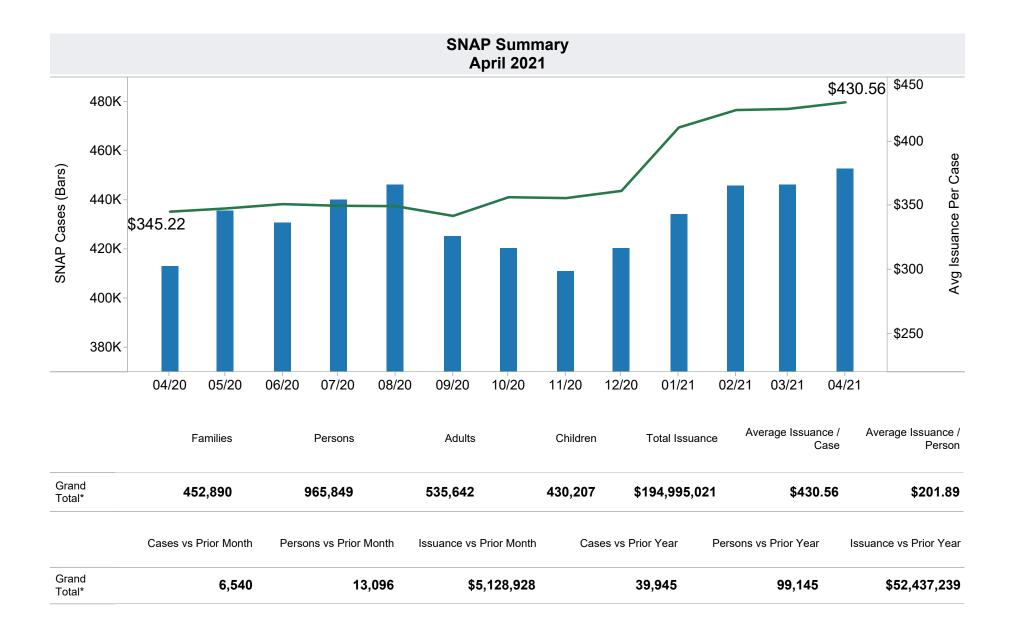

\*Includes prior month totals. (2/19 SNAP benefits paid out in 1/19 are included in 2/19 numbers.)

FF Coronavirus Response Act - H.R. 6201 adjustments:

- Includes: Emergency Allotments to bring households up to the maximum benefit totaled \$56,962,440 issued, 236,020 families, and 567,455 persons.

- Excludes: P-EBT (Pandemic School Meals Replacement and Child Care Replacement) Program benefits are not SNAP benefits and are excluded. \$136,464,892 issued, 427,839 families, and 631,298 children. P-EBT families also receiving SNAP are included in families, persons, and children, but benefits issued are excluded.