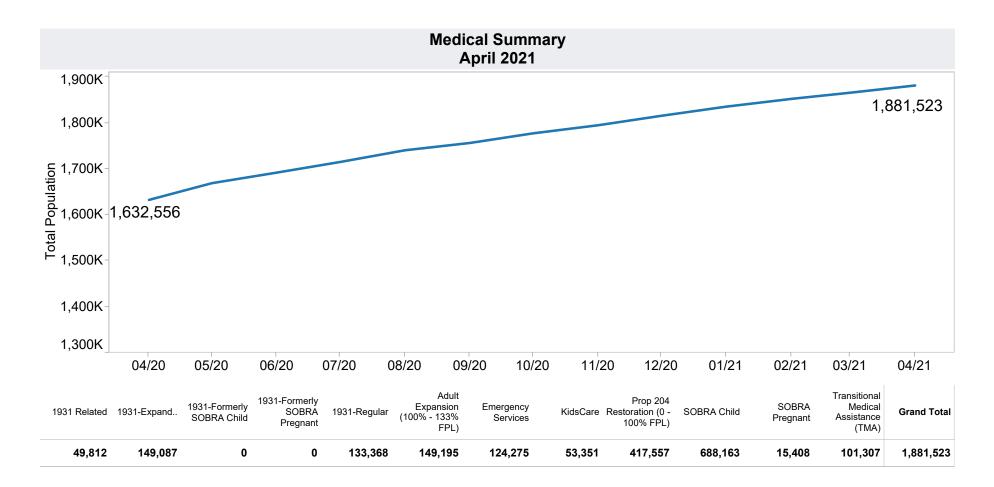

|                                                    |                                                                         | Grand Total  | 155   | 448        | \$47,970 |



\*Includes prior month totals. (2/19 SNAP benefits paid out in 1/19 are included in 2/19 numbers.)

FF Coronavirus Response Act - H.R. 6201 adjustments:

- Includes: Emergency Allotments to bring households up to the maximum benefit totaled \$56,962,440 issued, 236,020 families, and 567,455 persons.

- Excludes: P-EBT (Pandemic School Meals Replacement and Child Care Replacement) Program benefits are not SNAP benefits and are excluded. \$136,464,892 issued, 427,839 families, and 631,298 children. P-EBT families also receiving SNAP are included in families, persons, and children, but benefits issued are excluded.











|          |            | Households | Persons | Adults | Children | Total Issuance | Average<br>Issuance /<br>Household | Average<br>Issuance /<br>Person |
|----------|------------|------------|---------|--------|----------|----------------|------------------------------------|---------------------------------|
| Region   | Maricopa   | 3,813      | 7,991   | 1,208  | 6,783    | \$808,307      | \$211.99                           | \$101.15                        |
|          | Total      | 3,813      | 7,991   | 1,208  | 6,783    | \$808,307      | \$211.99                           | \$101.15                        |
| Northern | Apache     | 12         | 31      | 9      | 22       | \$2,814        | \$234.50                           | \$90.77                         |
|