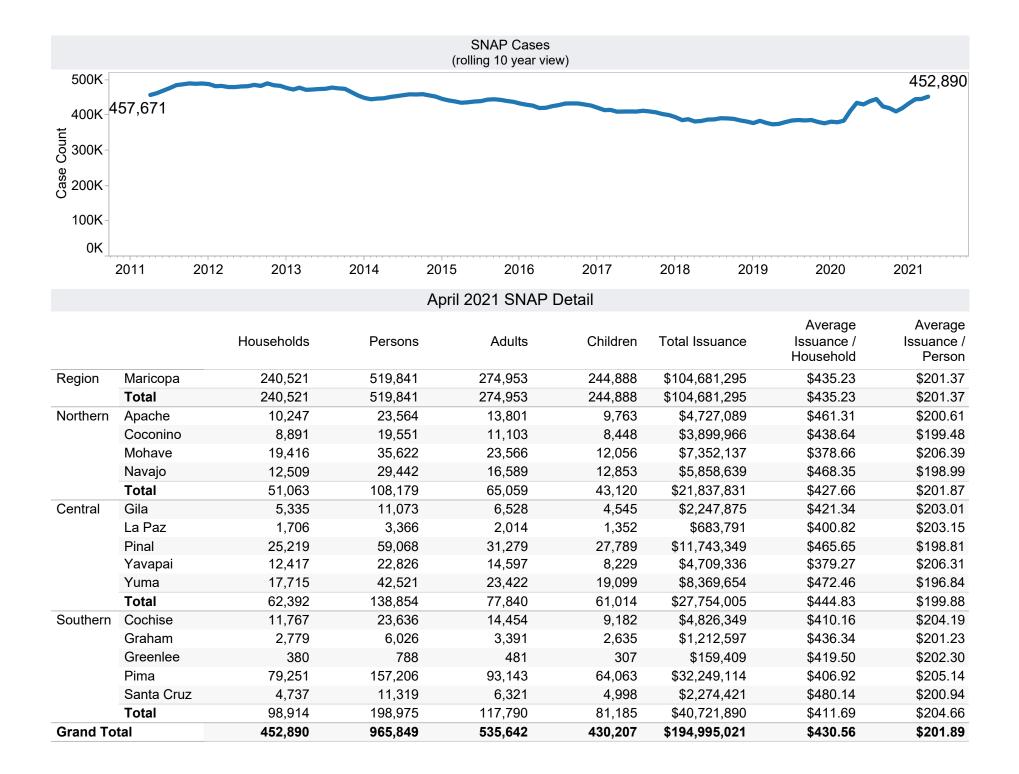

\*Includes prior month totals. (2/19 SNAP benefits paid out in 1/19 are included in 2/19 numbers.)

FF Coronavirus Response Act - H.R. 6201 adjustments:

- Includes: Emergency Allotments to bring households up to the maximum benefit totaled \$56,962,440 issued, 236,020 families, and 567,455 persons.

- Excludes: P-EBT (Pandemic School Meals Replacement and Child Care Replacement) Program benefits are not SNAP benefits and are excluded. \$136,464,892 issued, 427,839 families, and 631,298 children. P-EBT families also receiving SNAP are included in families, persons, and children, but benefits issued are excluded.

|          |            | Households | Persons | Adults | Children | Total Issuance | Average<br>Issuance /<br>Household | Average<br>Issuance /<br>Person |
|----------|------------|------------|---------|--------|----------|----------------|------------------------------------|---------------------------------|
| Region   | Maricopa   | 3,813      | 7,991   | 1,208  | 6,783    | \$808,307      | \$211.99                           | \$101.15                        |
|          | Total      | 3,813      | 7,991   | 1,208  | 6,783    | \$808,307      | \$211.99                           | \$101.15                        |
| Northern | Apache     | 12         | 31      | 9      | 22       | \$2,814        | \$234.50                           | \$90.77                         |
|          | Coconino   | 57         | 108     | 13     | 95       | \$11,911       | \$208.96                           | \$110.29                        |
|          | Mohave     | 272        | 556     | 83     | 473      | \$58,024       | \$213.32                           | \$104.36                        |
|          | Navajo     | 89         | 181     | 33     | 148      | \$19,299       | \$216.84                           | \$106.62                        |
|          | Total      | 430        | 876     | 138    | 738      | \$92,048       | \$214.07                           | \$105.08                        |
| Central  | Gila       | 63         | 117     | 9      | 108      | \$12,943       | \$205.44                           | \$110.62                        |
|          | La Paz     | 15         | 40      | 2      | 38       | \$3,681        | \$245.40                           | \$92.03                         |
|          | Pinal      | 518        | 1,099   | 124    | 975      | \$109,712      | \$211.80                           | \$99.83                         |
|          | Yavapai    | 165        | 297     | 37     | 260      | \$32,617       | \$197.68                           | \$109.82                        |
|          | Yuma       | 187        | 444     | 77     | 367      | \$40,704       | \$217.67                           | \$91.68                         |
|          | Total      | 948        | 1,997   | 249    | 1,748    | \$199,657      | \$210.61                           | \$99.98                         |
| Southern | Cochise    | 163        | 303     | 44     | 259      | \$32,665       | \$200.40                           | \$107.81                        |
|          | Graham     | 35         | 69      | 2      | 67       | \$7,627        | \$217.91                           | \$110.54                        |
|          | Greenlee   | 12         | 23      | 3      | 20       | \$2,511        | \$209.25                           | \$109.17                        |
|          | Pima       | 1,731      | 3,415   | 493    | 2,922    | \$363,131      | \$209.78                           | \$106.33                        |
|          | Santa Cruz | 65         | 118     | 20     | 98       | \$12,979       | \$199.68                           | \$109.99                        |
|          | Total      | 2,006      | 3,928   | 562    | 3,366    | \$418,913      | \$208.83                           | \$106.65                        |
| Grand To | tal        | 7,197      | 14,792  | 2,157  | 12,635   | \$1,518,925    | \$211.05                           | \$102.69                        |