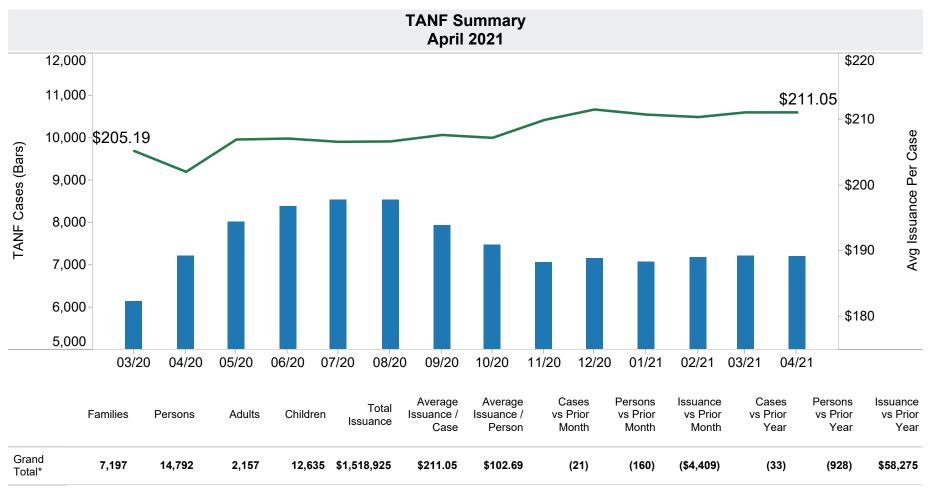

|          |            | Households | Persons | Adults | Children | Total Issuance | Average<br>Issuance /<br>Household | Average<br>Issuance /<br>Person |
|----------|------------|------------|---------|--------|----------|----------------|------------------------------------|---------------------------------|
| Region   | Maricopa   | 3,813      | 7,991   | 1,208  | 6,783    | \$808,307      | \$211.99                           | \$101.15                        |
|          | Total      | 3,813      | 7,991   | 1,208  | 6,783    | \$808,307      | \$211.99                           | \$101.15                        |
| Northern | Apache     | 12         | 31      | 9      | 22       | \$2,814        | \$234.50                           | \$90.77                         |
|          | Coconino   | 57         | 108     | 13     | 95       | \$11,911       | \$208.96                           | \$110.29                        |
|          | Mohave     | 272        | 556     | 83     | 473      | \$58,024       | \$213.32                           | \$104.36                        |
|          | Navajo     | 89         | 181     | 33     | 148      | \$19,299       | \$216.84                           | \$106.62                        |
|          | Total      | 430        | 876     | 138    | 738      | \$92,048       | \$214.07                           | \$105.08                        |
| Central  | Gila       | 63         | 117     | 9      | 108      | \$12,943       | \$205.44                           | \$110.62                        |
|          | La Paz     | 15         | 40      | 2      | 38       | \$3,681        | \$245.40                           | \$92.03                         |
|          | Pinal      | 518        | 1,099   | 124    | 975      | \$109,712      | \$211.80                           | \$99.83                         |
|          | Yavapai    | 165        | 297     | 37     | 260      | \$32,617       | \$197.68                           | \$109.82                        |
|          | Yuma       | 187        | 444     | 77     | 367      | \$40,704       | \$217.67                           | \$91.68                         |
|          | Total      | 948        | 1,997   | 249    | 1,748    | \$199,657      | \$210.61                           | \$99.98                         |
| Southern | Cochise    | 163        | 303     | 44     | 259      | \$32,665       | \$200.40                           | \$107.81                        |
|          | Graham     | 35         | 69      | 2      | 67       | \$7,627        | \$217.91                           | \$110.54                        |
|          | Greenlee   | 12         | 23      | 3      | 20       | \$2,511        | \$209.25                           | \$109.17                        |
|          | Pima       | 1,731      | 3,415   | 493    | 2,922    | \$363,131      | \$209.78                           | \$106.33                        |
|          | Santa Cruz | 65         | 118     | 20     | 98       | \$12,979       | \$199.68                           | \$109.99                        |
|          | Total      | 2,006      | 3,928   | 562    | 3,366    | \$418,913      | \$208.83                           | \$106.65                        |
| Grand To | tal        | 7,197      | 14,792  | 2,157  | 12,635   | \$1,518,925    | \$211.05                           | \$102.69                        |