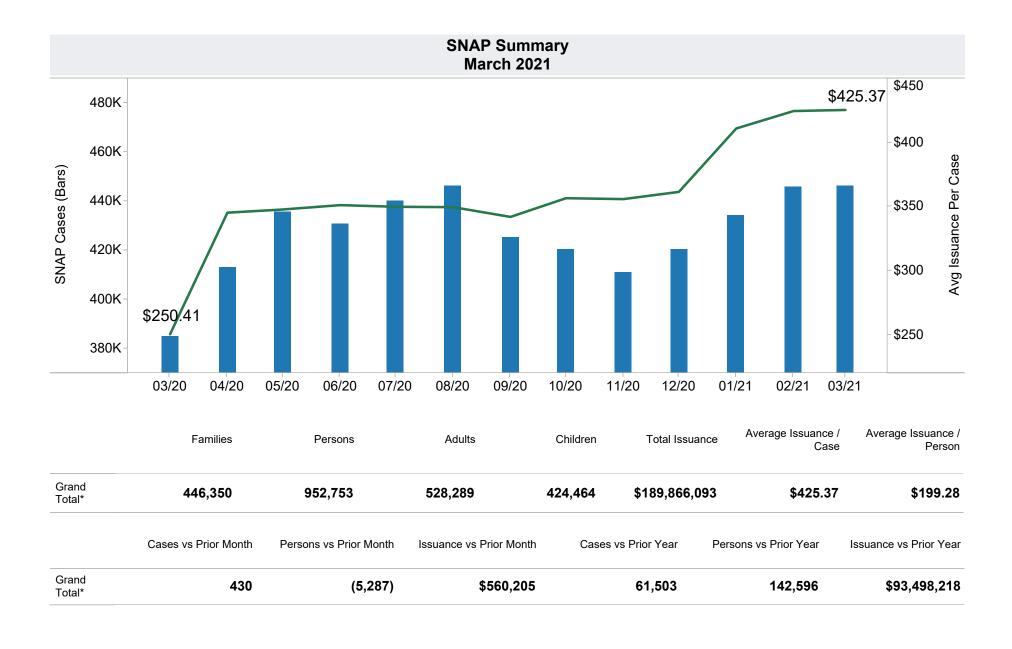

<sup>\*</sup>Includes prior month totals. (2/19 SNAP benefits paid out in 1/19 are included in 2/19 numbers.) FF Coronavirus Response Act - H.R. 6201 adjustments:

<sup>-</sup> Includes: Emergency Allotments to bring households up to the maximum benefit totaled \$53,382,356 issued, 230,597 families, and 555,150 persons.

<sup>-</sup> Excludes: P-EBT (Pandemic School Meals Replacement and Child Care Replacement) Program benefits are not SNAP benefits and are excluded. \$15,488,866 issued, 93,951 famillies, and 134,619 children. P-EBT families also receiving SNAP are included in families, persons, and children, but benefits issued are excluded.