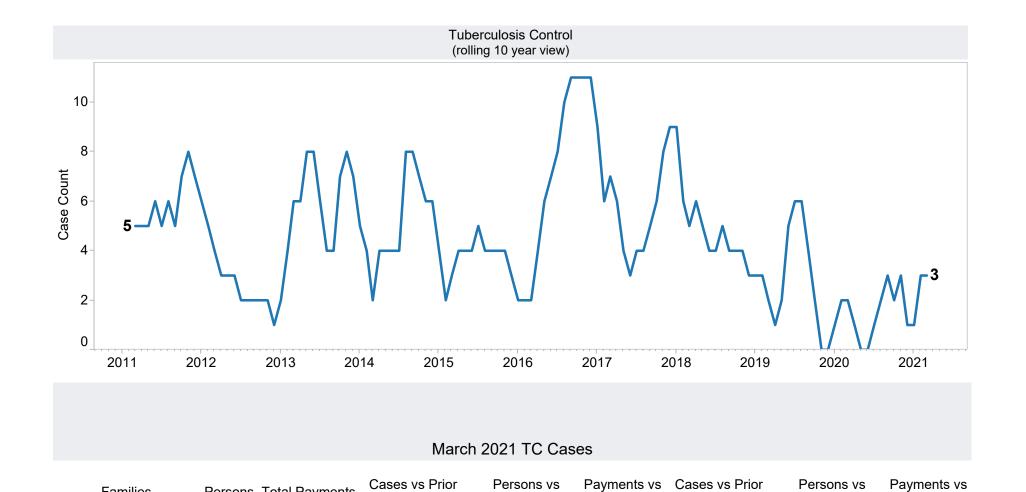

**Prior Month** 

0

Prior Month

(\$61)

Year

1

Prior Year

1

Prior Year

\$43

Month

0

Families

3

Persons Total Payments

\$389