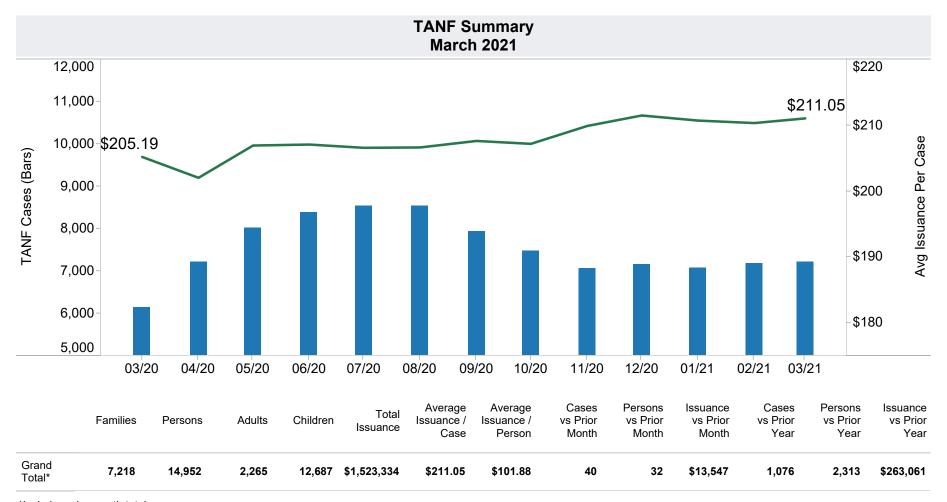

## Family Assistance Administration STATISTICAL BULLETIN March 2021

 $\underline{<} http://www.azdes.gov/appreports.aspx{>}$ 

<sup>\*</sup>Includes prior month totals

| Excludes                                           | Includes                                                             |  |  |
|----------------------------------------------------|----------------------------------------------------------------------|--|--|
| Grant Diversion totals of: 166<br>Cases; \$129,951 | TANF Child Only: 4,439 Cases; 7,519 Children; \$892,504              |  |  |
|                                                    | Unemployed Two Parent Program: 296 Cases; 1,175 Recipients; \$93,253 |  |  |