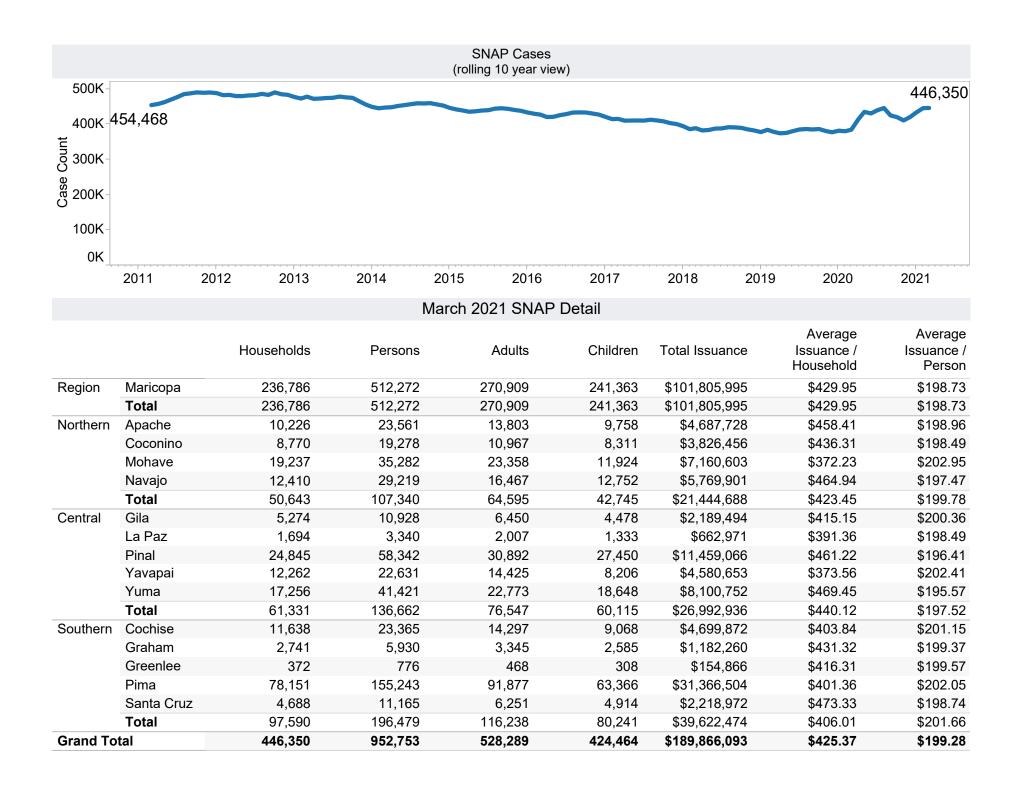

<sup>\*</sup>Includes prior month totals. (2/19 SNAP benefits paid out in 1/19 are included in 2/19 numbers.) FF Coronavirus Response Act - H.R. 6201 adjustments:

<sup>-</sup> Includes: Emergency Allotments to bring households up to the maximum benefit totaled \$53,382,356 issued, 230,597 families, and 555,150 persons.

<sup>-</sup> Excludes: P-EBT (Pandemic School Meals Replacement and Child Care Replacement) Program benefits are not SNAP benefits and are excluded. \$15,488,866 issued, 93,951 famillies, and 134,619 children. P-EBT families also receiving SNAP are included in families, persons, and children, but benefits issued are excluded.