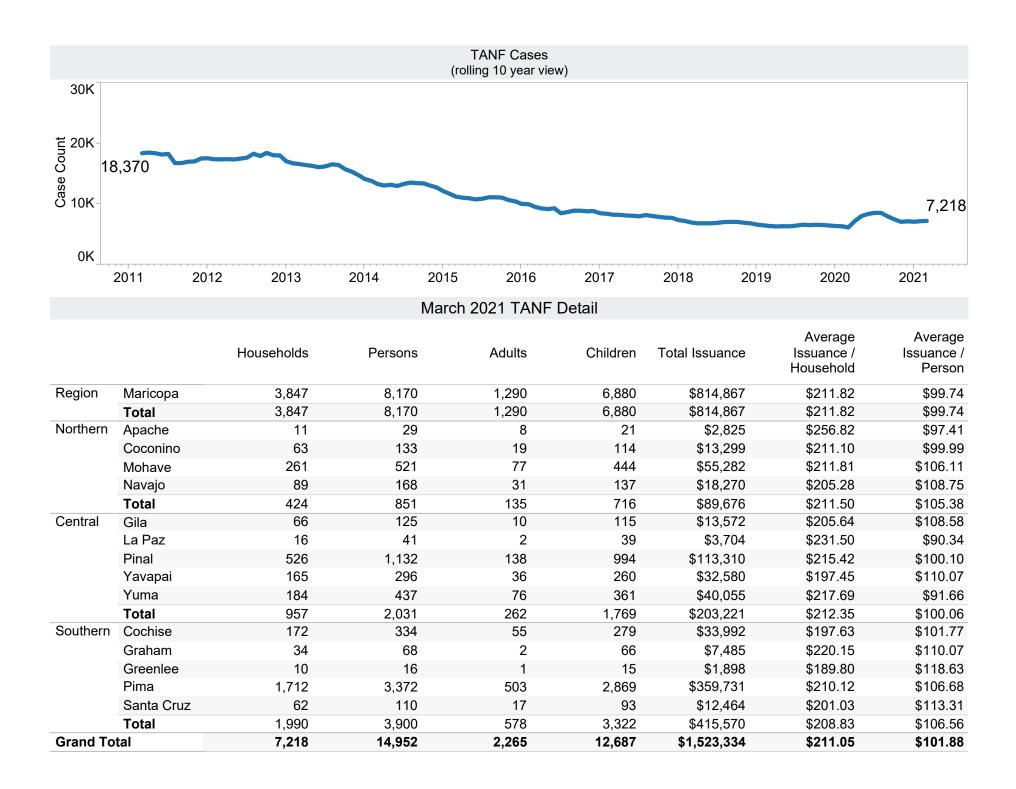

## Family Assistance Administration STATISTICAL BULLETIN March 2021

 $\underline{<} http://www.azdes.gov/appreports.aspx{>}$ 

<sup>\*</sup>Includes prior month totals

| Excludes                                           | Includes                                                             |  |  |
|----------------------------------------------------|----------------------------------------------------------------------|--|--|
| Grant Diversion totals of: 166<br>Cases; \$129,951 | TANF Child Only: 4,439 Cases; 7,519 Children; \$892,504              |  |  |
|                                                    | Unemployed Two Parent Program: 296 Cases; 1,175 Recipients; \$93,253 |  |  |