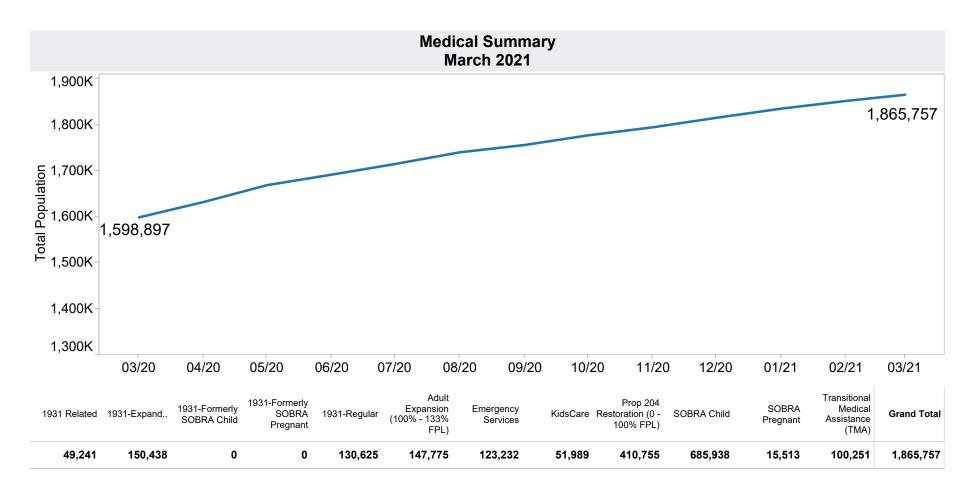

Pascua Yaqui | 99    | 301        | \$33,368 |
| Salt River   | 22    | 65         | \$6,400  |
| Grand Total  | 151   | 429        | \$47,028 |



<sup>\*</sup>Includes prior month totals. (2/19 SNAP benefits paid out in 1/19 are included in 2/19 numbers.) FF Coronavirus Response Act - H.R. 6201 adjustments:

<sup>-</sup> Includes: Emergency Allotments to bring households up to the maximum benefit totaled \$53,382,356 issued, 230,597 families, and 555,150 persons.

<sup>-</sup> Excludes: P-EBT (Pandemic School Meals Replacement and Child Care Replacement) Program benefits are not SNAP benefits and are excluded. \$15,488,866 issued, 93,951 famillies, and 134,619 children. P-EBT families also receiving SNAP are included in families, persons, and children, but benefits issued are excluded.







**Prior Month** 

0

Prior Month

(\$61)

Year

1

Prior Year

1

Prior Year

\$43

Month

0

Families

3

Persons Total Payments

\$389

3





**TANF Cash Assistance Grant Diversions** 

| Mand     | Households<br>Received | Households<br>Received<br>Cash Assistance<br>Within 180 days <sup>(1)</sup> | % Households<br>Received<br>Cash Assistance<br>Within 180 days <sup>(1)</sup> |
|----------|------------------------|-----------------------------------------------------------------------------|-------------------------------------------------------------------------------|
| Month    | Diversion Payment      | v                                                                           |                                                                               |
| Jul-2016 | 891