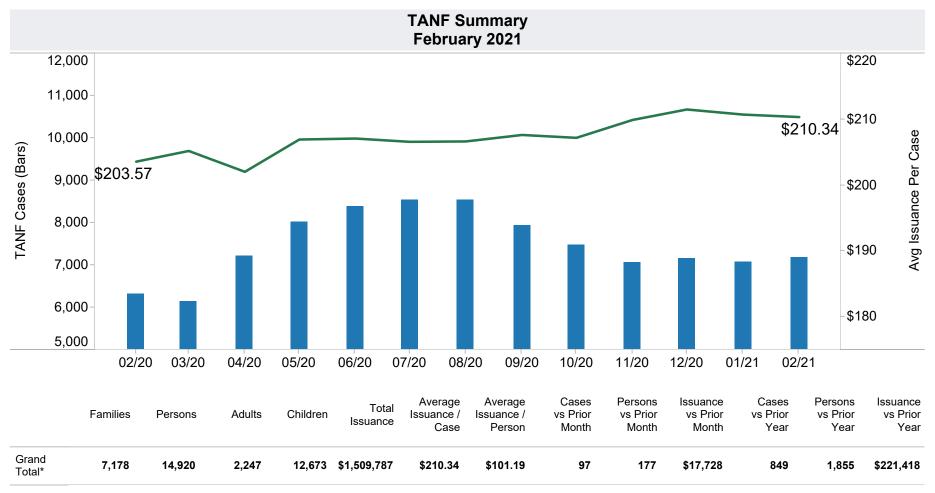

Your Partner For A Stronger Arizona

Family Assistance Administration <u>STATISTICAL BULLETIN</u> February 2021

<http://www.azdes.gov/appreports.aspx>

\*Includes prior month totals

| Excludes                                           | Includes                                                                | Tribal       |       |            |          |
|----------------------------------------------------|-------------------------------------------------------------------------|--------------|-------|------------|----------|
|                                                    |                                                                         | Tribe        | Cases | Recipients | Payments |
| Grant Diversion totals of: 228<br>Cases; \$177,725 | TANF Child Only: 4,391 Cases; 7,476 Children; \$885,004                 | Норі         | 31    | 74         | \$7,699  |
|                                                    | Unemployed Two Parent Program: 294 Cases; 1,183<br>Recipients; \$92,402 | Pascua Yaqui | 99    | 306        | \$34,240 |
|                                                    |                                                                         | Salt River   | 20    | 65         | \$6,543  |
|                                                    |                                                                         | Grand Total  | 150   | 445        | \$48,482 |