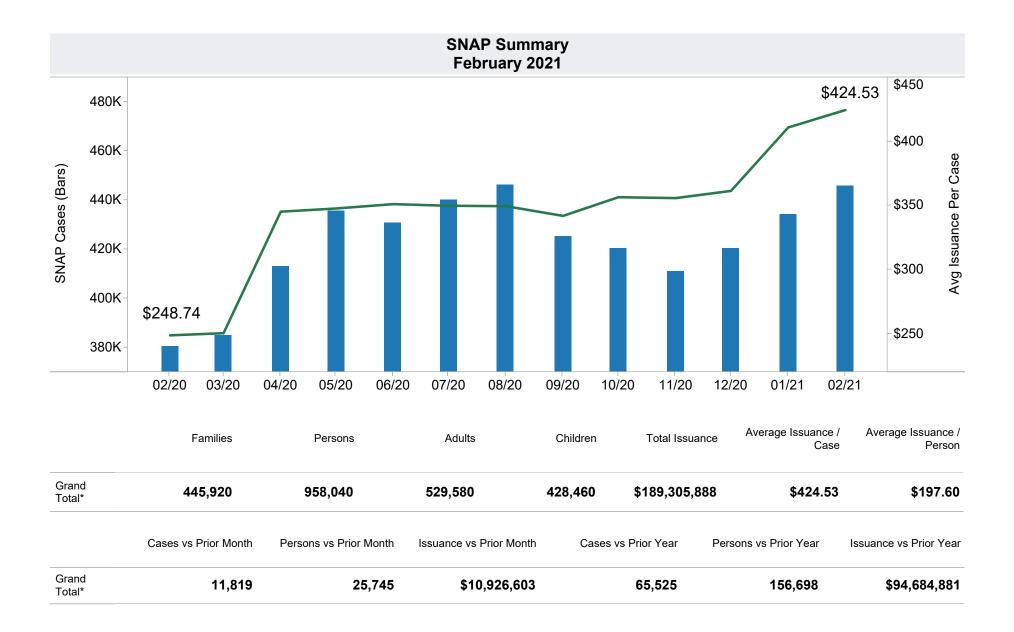

\*Includes prior month totals. (2/19 SNAP benefits paid out in 1/19 are included in 2/19 numbers.)

FF Coronavirus Response Act - H.R. 6201 adjustments:

- Includes: Emergency Allotments to bring households up to the maximum benefit totaled \$55,480,566 issued, 232,616 families, and 555,448 persons.

- Excludes: P-EBT (Pandemic School Meals Replacement) Program benefits are not SNAP benefits and are excluded. No P-EBT benefits were issued this month.

P-EBT families also receiving SNAP are included in families, persons, and children, but the P-EBT benefits issued are excluded.