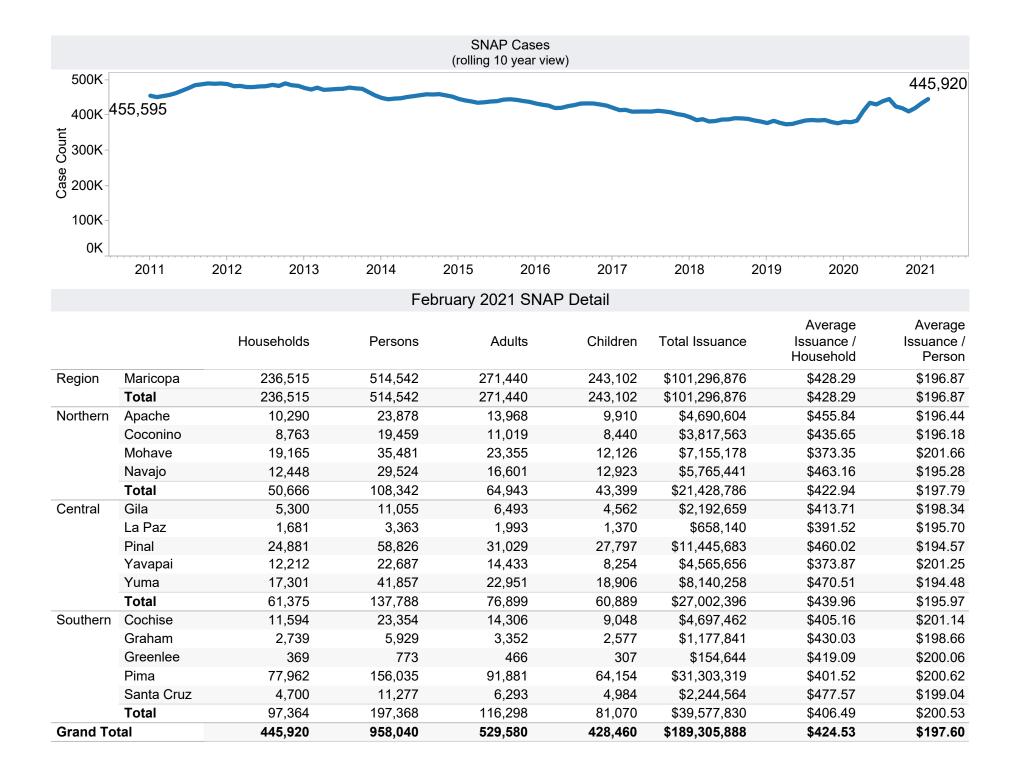

\*Includes prior month totals. (2/19 SNAP benefits paid out in 1/19 are included in 2/19 numbers.)

FF Coronavirus Response Act - H.R. 6201 adjustments:

- Includes: Emergency Allotments to bring households up to the maximum benefit totaled \$55,480,566 issued, 232,616 families, and 555,448 persons.

- Excludes: P-EBT (Pandemic School Meals Replacement) Program benefits are not SNAP benefits and are excluded. No P-EBT benefits were issued this month.

P-EBT families also receiving SNAP are included in families, persons, and children, but the P-EBT benefits issued are excluded.