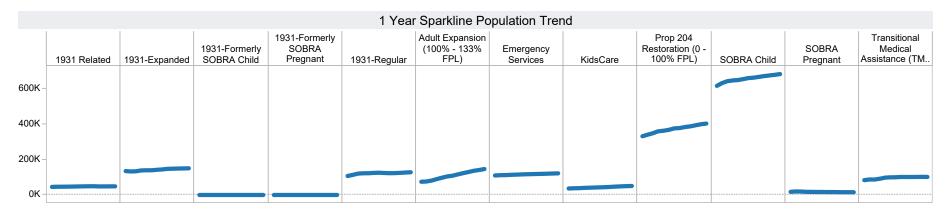

| 20    | 65         | \$6,543  |
|                                                    |                                                                         | Grand Total  | 150   | 445        | \$48,482 |



\*Includes prior month totals. (2/19 SNAP benefits paid out in 1/19 are included in 2/19 numbers.)

FF Coronavirus Response Act - H.R. 6201 adjustments:

- Includes: Emergency Allotments to bring households up to the maximum benefit totaled \$55,480,566 issued, 232,616 families, and 555,448 persons.

- Excludes: P-EBT (Pandemic School Meals Replacement) Program benefits are not SNAP benefits and are excluded. No P-EBT benefits were issued this month.

P-EBT families also receiving SNAP are included in families, persons, and children, but the P-EBT benefits issued are excluded.











| TANF Cash Assistance | Grant Diversions |
|----------------------|------------------|
|----------------------|------------------|

| Month                               | Households<br>Received<br>Diversion Payment | Households<br>Received<br>Cash Assistance<br>Within 180 days <sup>(1)</sup> | % Households<br>Received<br>Cash Assistance<br>Within 180 days <sup>(1)</sup> |
|-------------------------------------|---------------------------------------------|-----------------------------------------------------------------------------|-------------------------------------------------------------------------------|
| Jul-2016                            | 891                                         | 61                                                                          | 6.8%