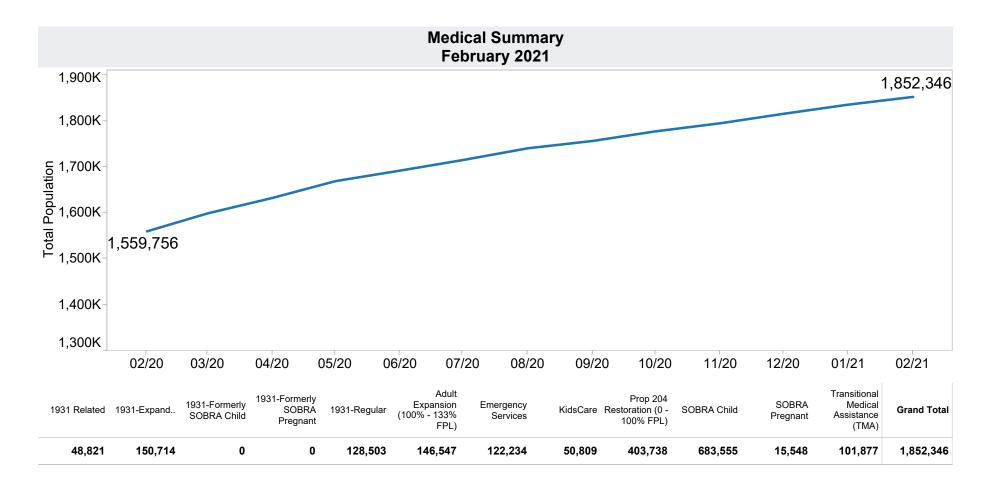

| 20    | 65         | \$6,543  |
|                                                    |                                                                         | Grand Total  | 150   | 445        | \$48,482 |



\*Includes prior month totals. (2/19 SNAP benefits paid out in 1/19 are included in 2/19 numbers.)

FF Coronavirus Response Act - H.R. 6201 adjustments:

- Includes: Emergency Allotments to bring households up to the maximum benefit totaled \$55,480,566 issued, 232,616 families, and 555,448 persons.

- Excludes: P-EBT (Pandemic School Meals Replacement) Program benefits are not SNAP benefits and are excluded. No P-EBT benefits were issued this month.

P-EBT families also receiving SNAP are included in families, persons, and children, but the P-EBT benefits issued are excluded.











| TANF Cash Assistance | Grant Diversions |
|----------------------|------------------|
|----------------------|------------------|

| Month                               | Households<br>Received<br>Diversion Payment | Households<br>Received<br>Cash Assistance<br>Within 180 days <sup>(1)</sup> | % Households<br>Received<br>Cash Assistance<br>Within 180 days <sup>(1)</sup> |
|-------------------------------------|---------------------------------------------|-----------------------------------------------------------------------------|-------------------------------------------------------------------------------|
| Jul-2016                            | 891                                         | 61                                                                          | 6.8%