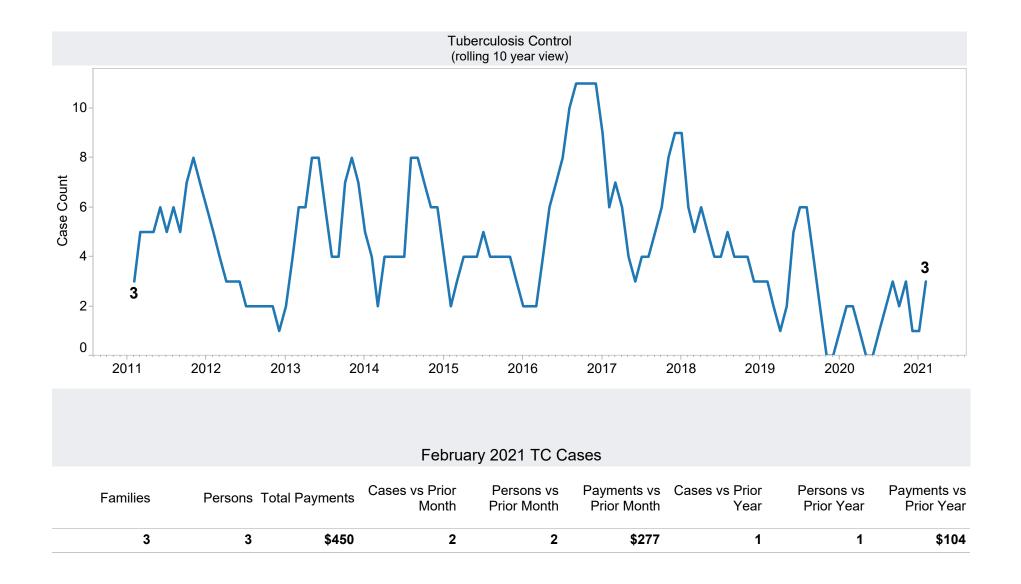

20    | 65         | \$6,543  |
|                                                    |                                                                         | Grand Total  | 150   | 445        | \$48,482 |



\*Includes prior month totals. (2/19 SNAP benefits paid out in 1/19 are included in 2/19 numbers.)

FF Coronavirus Response Act - H.R. 6201 adjustments:

- Includes: Emergency Allotments to bring households up to the maximum benefit totaled \$55,480,566 issued, 232,616 families, and 555,448 persons.

- Excludes: P-EBT (Pandemic School Meals Replacement) Program benefits are not SNAP benefits and are excluded. No P-EBT benefits were issued this month.

P-EBT families also receiving SNAP are included in families, persons, and children, but the P-EBT benefits issued are excluded.











| TANF Cash Assistance | Grant Diversions |
|----------------------|------------------|
|----------------------|------------------|

| Month                               | Households<br>Received<br>Diversion Payment | Households<br>Received<br>Cash Assistance<br>Within 180 days <sup>(1)</sup> | % Households<br>Received<br>Cash Assistance<br>Within 180 days <sup>(1)</sup> |
|-------------------------------------|---------------------------------------------|-----------------------------------------------------------------------------|-------------------------------------------------------------------------------|
| Jul-2016                            | 891                                         | 61                                                                          | 6.8%