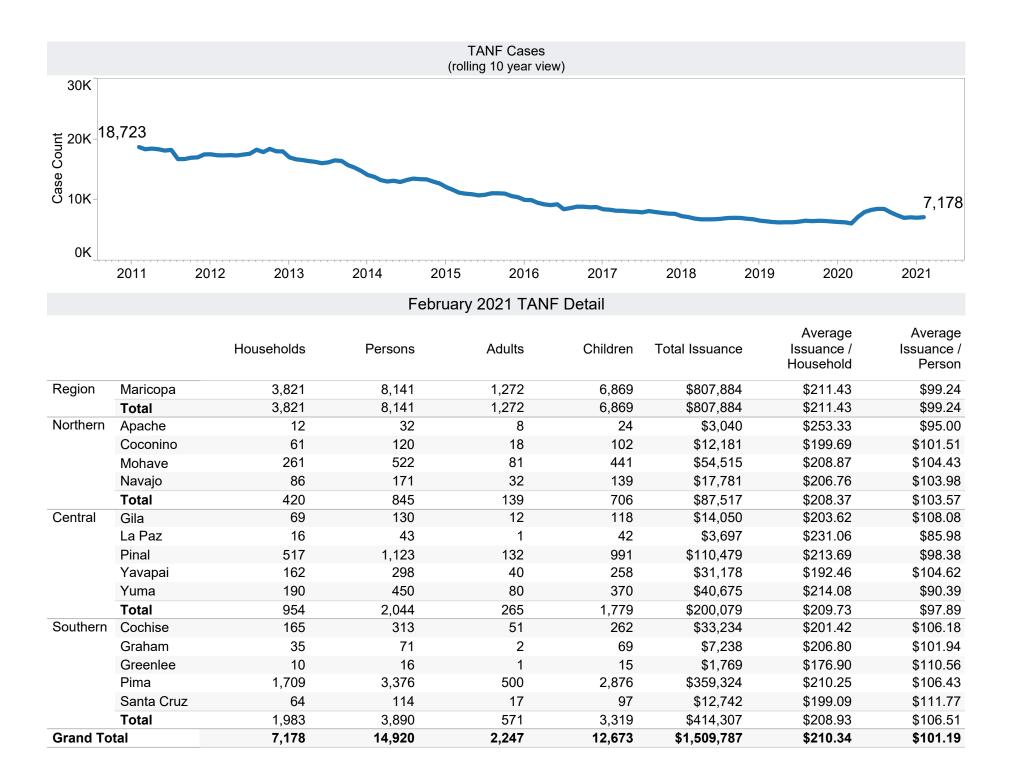

Your Partner For A Stronger Arizona

Family Assistance Administration <u>STATISTICAL BULLETIN</u> February 2021

<http://www.azdes.gov/appreports.aspx>

\*Includes prior month totals

| Excludes                                           | Includes                                                                | Tribal       |       |            |          |
|----------------------------------------------------|-------------------------------------------------------------------------|--------------|-------|------------|----------|
|                                                    |                                                                         | Tribe        | Cases | Recipients | Payments |
| Grant Diversion totals of: 228<br>Cases; \$177,725 | TANF Child Only: 4,391 Cases; 7,476 Children; \$885,004                 | Норі         | 31    | 74         | \$7,699  |
|                                                    | Unemployed Two Parent Program: 294 Cases; 1,183<br>Recipients; \$92,402 | Pascua Yaqui | 99    | 306        | \$34,240 |
|                                                    |                                                                         | Salt River   | 20    | 65         | \$6,543  |
|                                                    |                                                                         | Grand Total  | 150   | 445        | \$48,482 |