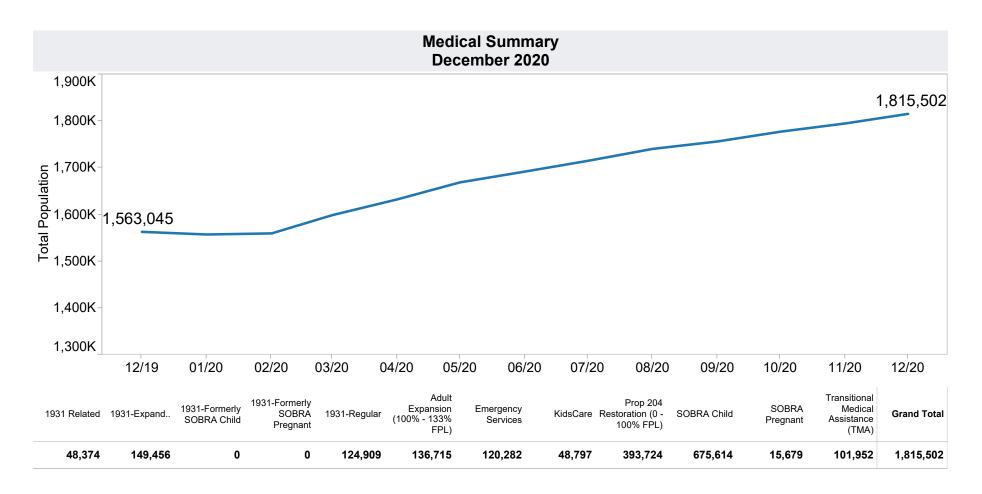

| \$9,352  |  |
| Pascua Yaqui | 108   | 352        | \$36,773 |  |
| Salt River   | 26    | 81         | \$7,722  |  |
| Grand Total  | 171   | 524        | \$53,847 |  |



<sup>\*</sup>Includes prior month totals. (2/19 SNAP benefits paid out in 1/19 are included in 2/19 numbers.) FF Coronavirus Response Act - H.R. 6201 adjustments:

<sup>-</sup> Includes: Emergency Allotments to bring households up to the maximum benefit totaled \$45,452,365 issued, 206,831 families, and 494,543 persons.

<sup>-</sup> Excludes: P-EBT (Pandemic School Meals Replacement) Program benefits are not SNAP benefits and are excluded. No P-EBT benefits were issued this month. P-EBT families also receiving SNAP are included in families, persons, and children, but the P-EBT benefits issued are excluded.







| Docombor | 2020        | TC / | Caaaa |
|----------|-------------|------|-------|
| December | <i>2020</i> |      | Lases |

| Families | Persons | Total Payments | Cases vs Prior<br>Month | Persons vs<br>Prior Month | Payments vs<br>Prior Month | Cases vs Prior<br>Year | Persons vs<br>Prior Year | Payments vs<br>Prior Year |
|----------|---------|----------------|-------------------------|---------------------------|----------------------------|------------------------|--------------------------|---------------------------|
| 1        | 1       | \$173          | (2)                     | (2)                       | (\$519)                    | 1                      | 1                        | \$173                     |





**TANF Cash Assistance Grant Diversions** 

|