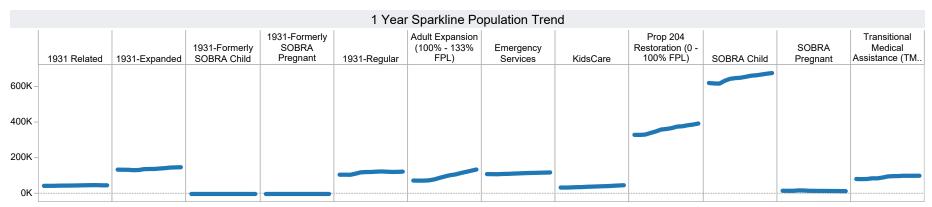

| \$9,352  |  |
| Pascua Yaqui | 108   | 352        | \$36,773 |  |
| Salt River   | 26    | 81         | \$7,722  |  |
| Grand Total  | 171   | 524        | \$53,847 |  |



<sup>\*</sup>Includes prior month totals. (2/19 SNAP benefits paid out in 1/19 are included in 2/19 numbers.) FF Coronavirus Response Act - H.R. 6201 adjustments:

<sup>-</sup> Includes: Emergency Allotments to bring households up to the maximum benefit totaled \$45,452,365 issued, 206,831 families, and 494,543 persons.

<sup>-</sup> Excludes: P-EBT (Pandemic School Meals Replacement) Program benefits are not SNAP benefits and are excluded. No P-EBT benefits were issued this month. P-EBT families also receiving SNAP are included in families, persons, and children, but the P-EBT benefits issued are excluded.







| Docombor | 2020        | TC / | Caaaa |
|----------|-------------|------|-------|
| December | <i>2020</i> |      | Lases |

| Families | Persons | Total Payments | Cases vs Prior<br>Month | Persons vs<br>Prior Month | Payments vs<br>Prior Month | Cases vs Prior<br>Year | Persons vs<br>Prior Year | Payments vs<br>Prior Year |
|----------|---------|----------------|-------------------------|---------------------------|----------------------------|------------------------|--------------------------|---------------------------|
| 1        | 1       | \$173          | (2)                     | (2)                       | (\$519)                    | 1                      | 1                        | \$173                     |





**TANF Cash Assistance Grant Diversions** 

|