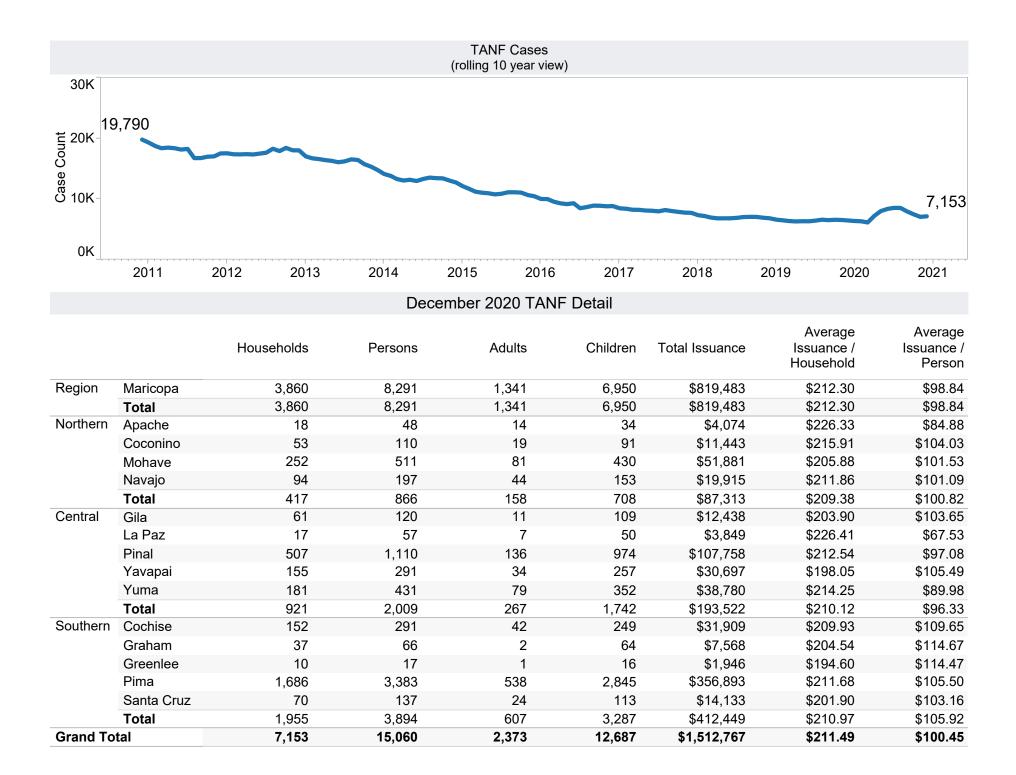

## Family Assistance Administration STATISTICAL BULLETIN December 2020

 $\leq$ http://www.azdes.gov/appreports.aspx $\geq$ 

<sup>\*</sup>Includes prior month totals

| Excludes | Includes                                                |
|----------|---------------------------------------------------------|
|          | TANF Child Only: 4,215 Cases; 7,180 Children; \$853,466 |

Grant Diversion totals of: 360 Cases; \$281,174

Unemployed Two Parent Program: 284 Cases; 1,147

Recipients; \$89,266

## Tribal

| Tribe        | Cases | Recipients | Payments |  |
|--------------|-------|------------|----------|--|
| Норі         | 37    | 91         | \$9,352  |  |
| Pascua Yaqui | 108   | 352        | \$36,773 |  |
| Salt River   | 26    | 81         | \$7,722  |  |
| Grand Total  | 171   | 524        | \$53,847 |  |