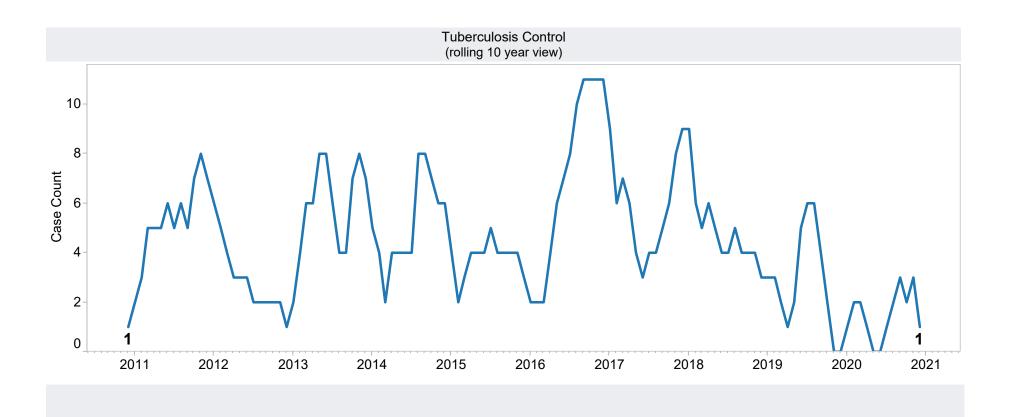

| Docombor | 2020        | TC / | Caaaa |
|----------|-------------|------|-------|
| December | <i>2020</i> |      | Lases |

| Families | Persons | Total Payments | Cases vs Prior<br>Month | Persons vs<br>Prior Month | Payments vs<br>Prior Month | Cases vs Prior<br>Year | Persons vs<br>Prior Year | Payments vs<br>Prior Year |
|----------|---------|----------------|-------------------------|---------------------------|----------------------------|------------------------|--------------------------|---------------------------|
| 1        | 1       | \$173          | (2)                     | (2)                       | (\$519)                    | 1                      | 1                        | \$173                     |