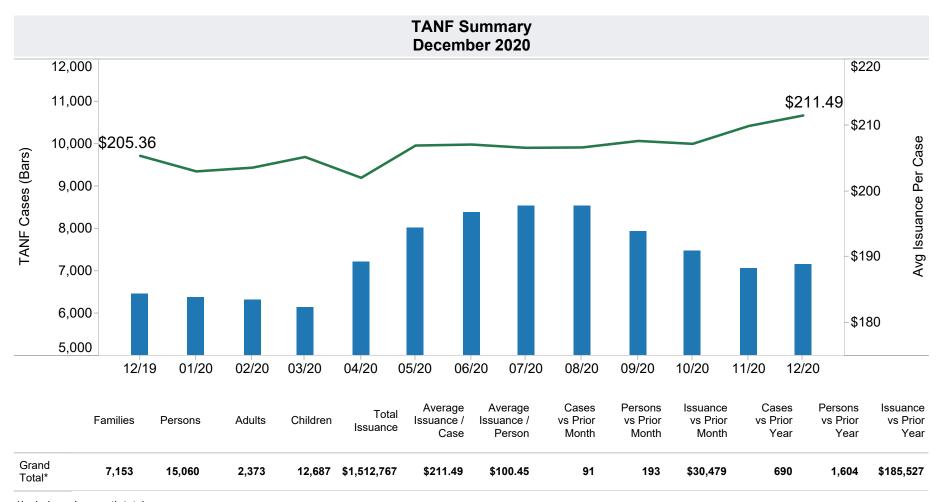

## Family Assistance Administration STATISTICAL BULLETIN December 2020

 $\leq$ http://www.azdes.gov/appreports.aspx $\geq$ 

<sup>\*</sup>Includes prior month totals

| Excludes | Includes                                                |
|----------|---------------------------------------------------------|
|          | TANF Child Only: 4,215 Cases; 7,180 Children; \$853,466 |

Grant Diversion totals of: 360 Cases; \$281,174

Unemployed Two Parent Program: 284 Cases; 1,147

Recipients; \$89,266

## Tribal

| Tribe        | Cases | Recipients | Payments |  |
|--------------|-------|------------|----------|--|
| Норі         | 37    | 91         | \$9,352  |  |
| Pascua Yaqui | 108   | 352        | \$36,773 |  |
| Salt River   | 26    | 81         | \$7,722  |  |
| Grand Total  | 171   | 524        | \$53,847 |  |