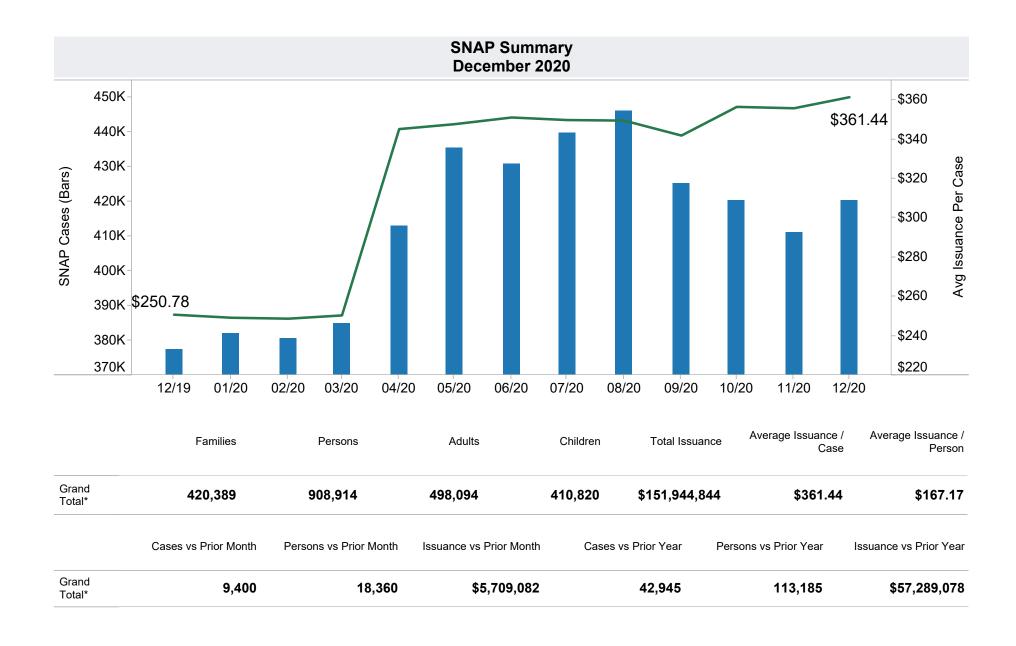

<sup>\*</sup>Includes prior month totals. (2/19 SNAP benefits paid out in 1/19 are included in 2/19 numbers.) FF Coronavirus Response Act - H.R. 6201 adjustments:

<sup>-</sup> Includes: Emergency Allotments to bring households up to the maximum benefit totaled \$45,452,365 issued, 206,831 families, and 494,543 persons.

<sup>-</sup> Excludes: P-EBT (Pandemic School Meals Replacement) Program benefits are not SNAP benefits and are excluded. No P-EBT benefits were issued this month. P-EBT families also receiving SNAP are included in families, persons, and children, but the P-EBT benefits issued are excluded.