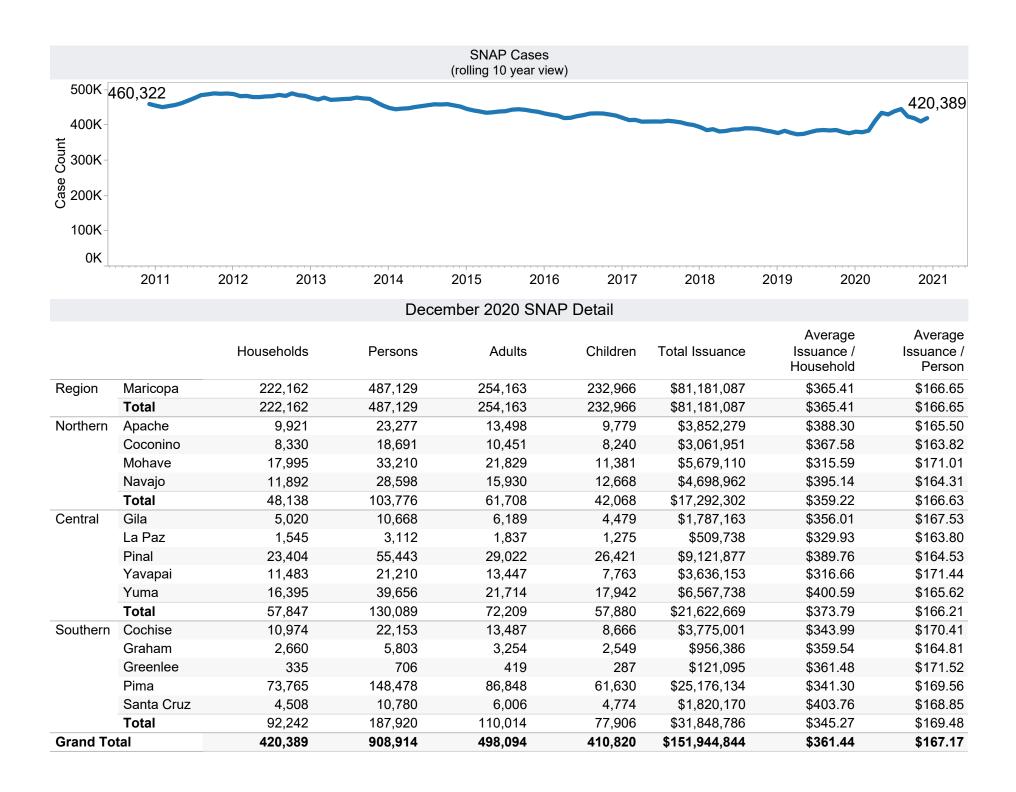

<sup>\*</sup>Includes prior month totals. (2/19 SNAP benefits paid out in 1/19 are included in 2/19 numbers.) FF Coronavirus Response Act - H.R. 6201 adjustments:

<sup>-</sup> Includes: Emergency Allotments to bring households up to the maximum benefit totaled \$45,452,365 issued, 206,831 families, and 494,543 persons.

<sup>-</sup> Excludes: P-EBT (Pandemic School Meals Replacement) Program benefits are not SNAP benefits and are excluded. No P-EBT benefits were issued this month. P-EBT families also receiving SNAP are included in families, persons, and children, but the P-EBT benefits issued are excluded.