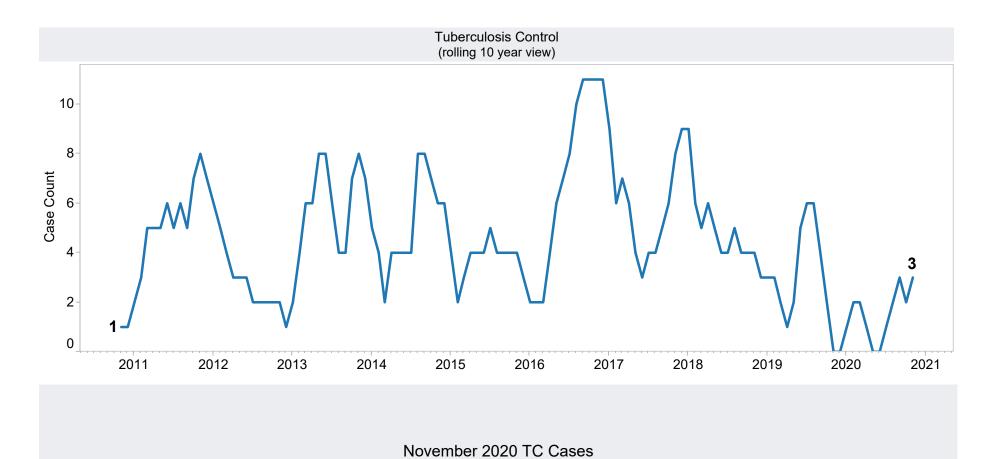

| Families | Persons | Total Payments | Cases vs Prior<br>Month | Persons vs<br>Prior Month | Payments vs<br>Prior Month | Cases vs Prior<br>Year | Persons vs<br>Prior Year | Payments vs<br>Prior Year |
|----------|---------|----------------|-------------------------|---------------------------|----------------------------|------------------------|--------------------------|---------------------------|
| 3        | 3       | \$692          | 1                       | 1                         | \$346                      | 3                      | 3                        | \$692                     |