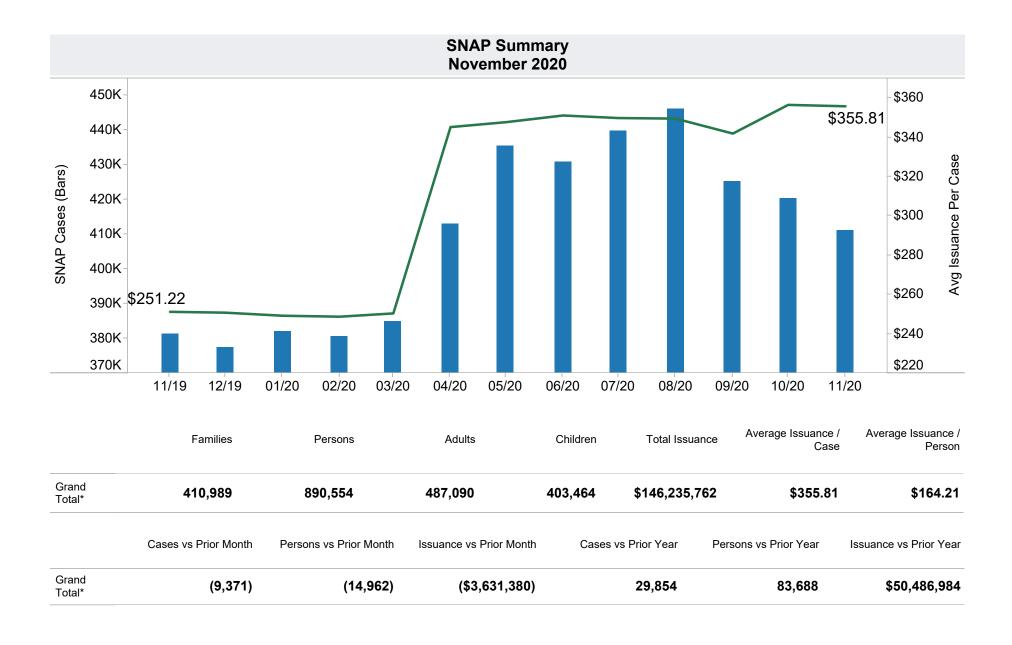

<sup>\*</sup>Includes prior month totals. (2/19 SNAP benefits paid out in 1/19 are included in 2/19 numbers.) FF Coronavirus Response Act - H.R. 6201 adjustments:

<sup>-</sup> Includes: Emergency Allotments to bring households up to the maximum benefit totaled \$43,027,411 issued, 196,307 families, and 462,675 persons.

<sup>-</sup> Excludes: P-EBT (Pandemic School Meals Replacement) Program benefits are not SNAP benefits and are excluded. No P-EBT benefits were issued this month. P-EBT families also receiving SNAP are included in families, persons, and children, but the P-EBT benefits issued are excluded.