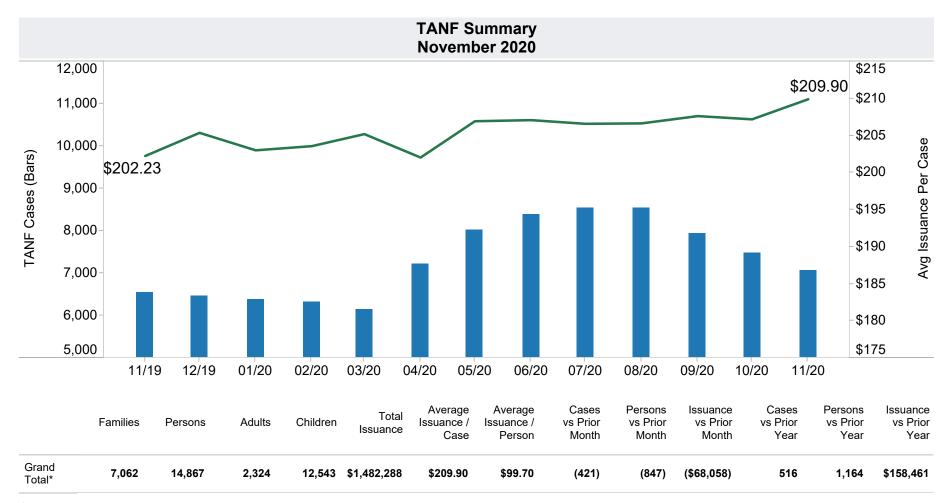

## Family Assistance Administration STATISTICAL BULLETIN November 2020

<a href="mailto://www.azdes.gov/appreports.aspx"> <a href="http://www.azdes.gov/appreports.aspx"> <a href="http://www.azdes.go

<sup>\*</sup>Includes prior month totals

| Excludes                                           | Includes                                                             |  |  |
|----------------------------------------------------|----------------------------------------------------------------------|--|--|
|                                                    | TANF Child Only: 4,070 Cases; 6,949 Children; \$820,657              |  |  |
| Grant Diversion totals of: 384<br>Cases; \$307,217 | Unemployed Two Parent Program: 285 Cases; 1,147 Recipients;\$ 89,184 |  |  |