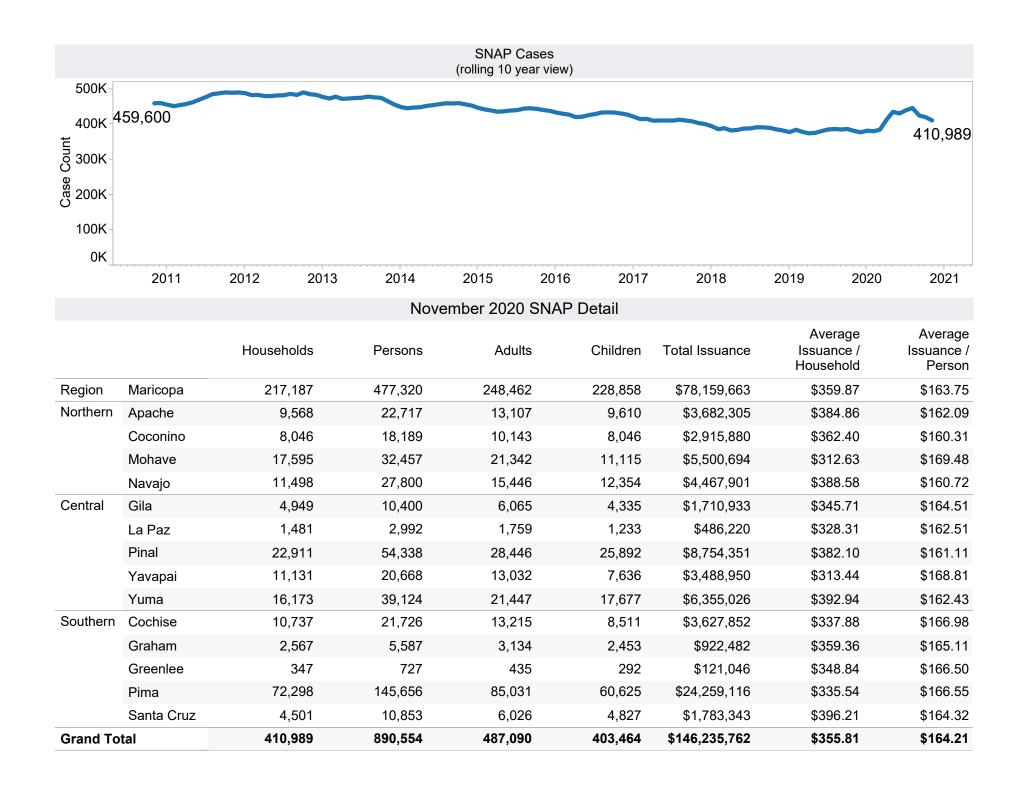

<sup>\*</sup>Includes prior month totals. (2/19 SNAP benefits paid out in 1/19 are included in 2/19 numbers.) FF Coronavirus Response Act - H.R. 6201 adjustments:

<sup>-</sup> Includes: Emergency Allotments to bring households up to the maximum benefit totaled \$43,027,411 issued, 196,307 families, and 462,675 persons.

<sup>-</sup> Excludes: P-EBT (Pandemic School Meals Replacement) Program benefits are not SNAP benefits and are excluded. No P-EBT benefits were issued this month. P-EBT families also receiving SNAP are included in families, persons, and children, but the P-EBT benefits issued are excluded.