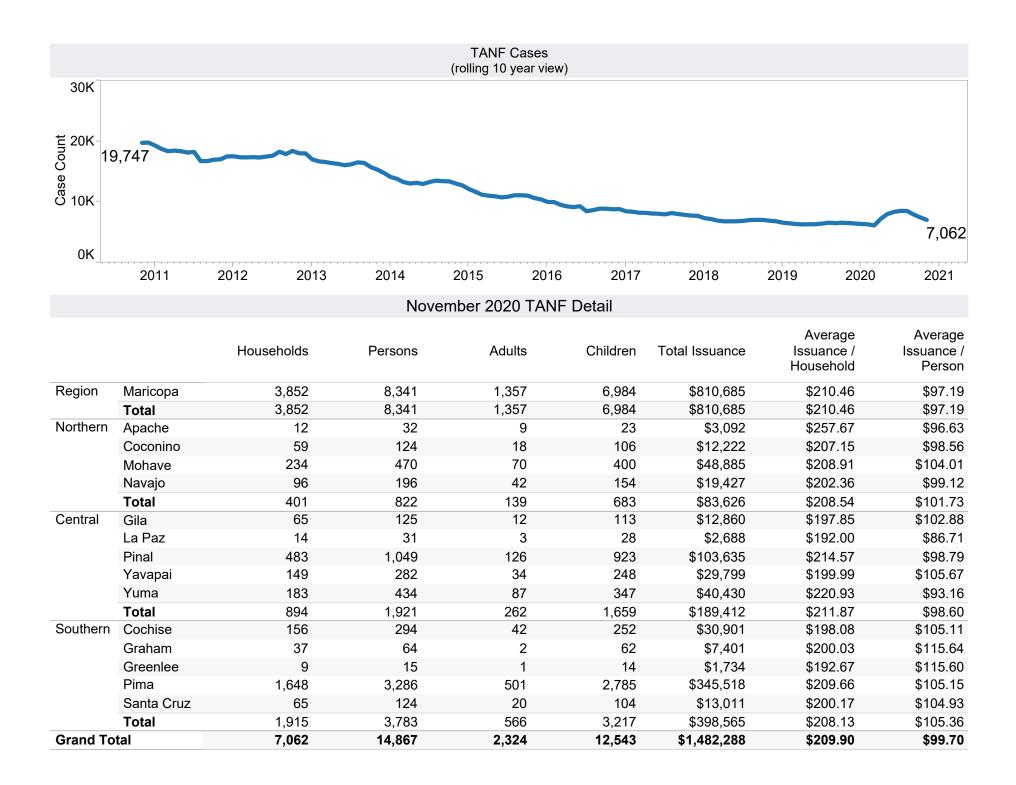

| Excludes                                           | Includes                                                             |  |  |
|----------------------------------------------------|----------------------------------------------------------------------|--|--|
|                                                    | TANF Child Only: 4,070 Cases; 6,949 Children; \$820,657              |  |  |
| Grant Diversion totals of: 384<br>Cases; \$307,217 | Unemployed Two Parent Program: 285 Cases; 1,147 Recipients;\$ 89,184 |  |  |

## Tribal

| Tribe        | Cases | Recipients | Payments |  |
|--------------|-------|------------|----------|--|
| Hopi         | 39    | 91         | \$9,297  |  |
| Pascua Yaqui | 104   | 331        | \$34,731 |  |
| Salt River   | 28    | 86         | \$8,093  |  |
| Grand Total  | 171   | 508        | \$52,121 |  |