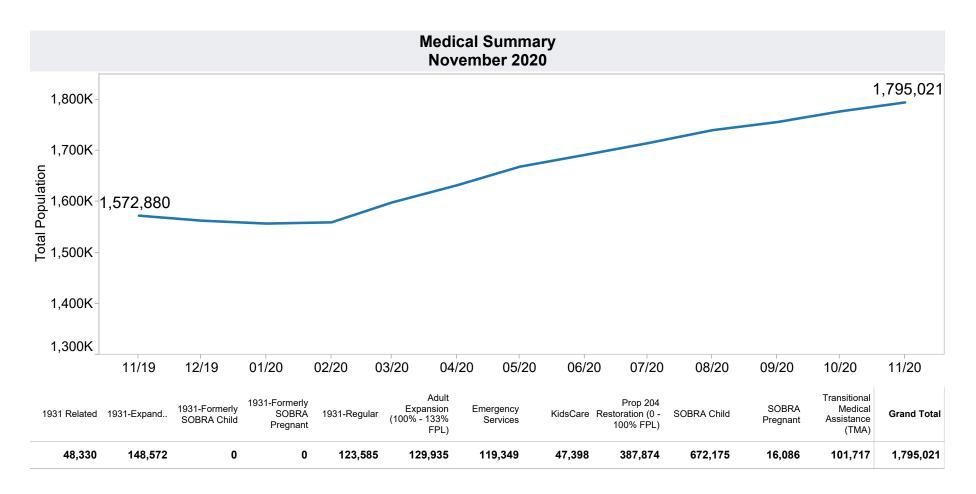

| \$9,297  |  |
| Pascua Yaqui | 104   | 331        | \$34,731 |  |
| Salt River   | 28    | 86         | \$8,093  |  |
| Grand Total  | 171   | 508        | \$52,121 |  |



<sup>\*</sup>Includes prior month totals. (2/19 SNAP benefits paid out in 1/19 are included in 2/19 numbers.) FF Coronavirus Response Act - H.R. 6201 adjustments:

<sup>-</sup> Includes: Emergency Allotments to bring households up to the maximum benefit totaled \$43,027,411 issued, 196,307 families, and 462,675 persons.

<sup>-</sup> Excludes: P-EBT (Pandemic School Meals Replacement) Program benefits are not SNAP benefits and are excluded. No P-EBT benefits were issued this month. P-EBT families also receiving SNAP are included in families, persons, and children, but the P-EBT benefits issued are excluded.







| Families | Persons | Total Payments | Cases vs Prior<br>Month | Persons vs<br>Prior Month | Payments vs<br>Prior Month | Cases vs Prior<br>Year | Persons vs<br>Prior Year | Payments vs<br>Prior Year |
|----------|---------|----------------|-------------------------|---------------------------|----------------------------|------------------------|--------------------------|---------------------------|
| 3        | 3       | \$692          | 1                       | 1                         | \$346                      | 3                      | 3                        | \$692                     |





**TANF Cash Assistance Grant Diversions** 

|                      | Households<br>Received   | Households<br>Received<br>Cash Assistance | % Households<br>Received<br>Cash Assista