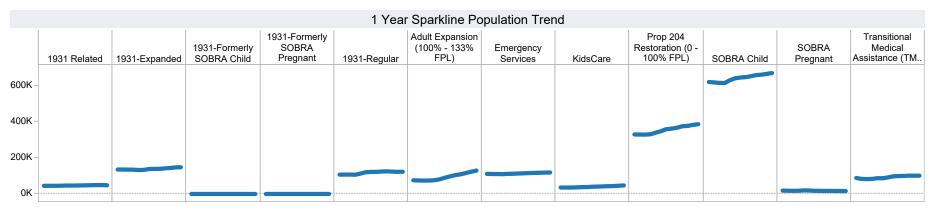

| \$9,297  |  |
| Pascua Yaqui | 104   | 331        | \$34,731 |  |
| Salt River   | 28    | 86         | \$8,093  |  |
| Grand Total  | 171   | 508        | \$52,121 |  |



<sup>\*</sup>Includes prior month totals. (2/19 SNAP benefits paid out in 1/19 are included in 2/19 numbers.) FF Coronavirus Response Act - H.R. 6201 adjustments:

<sup>-</sup> Includes: Emergency Allotments to bring households up to the maximum benefit totaled \$43,027,411 issued, 196,307 families, and 462,675 persons.

<sup>-</sup> Excludes: P-EBT (Pandemic School Meals Replacement) Program benefits are not SNAP benefits and are excluded. No P-EBT benefits were issued this month. P-EBT families also receiving SNAP are included in families, persons, and children, but the P-EBT benefits issued are excluded.







| Families | Persons | Total Payments | Cases vs Prior<br>Month | Persons vs<br>Prior Month | Payments vs<br>Prior Month | Cases vs Prior<br>Year | Persons vs<br>Prior Year | Payments vs<br>Prior Year |
|----------|---------|----------------|-------------------------|---------------------------|----------------------------|------------------------|--------------------------|---------------------------|
| 3        | 3       | \$692          | 1                       | 1                         | \$346                      | 3                      | 3                        | \$692                     |





**TANF Cash Assistance Grant Diversions** 

|                      | Households<br>Received   | Households<br>Received<br>Cash Assistance | % Households<br>Received<br>Cash Assistanc