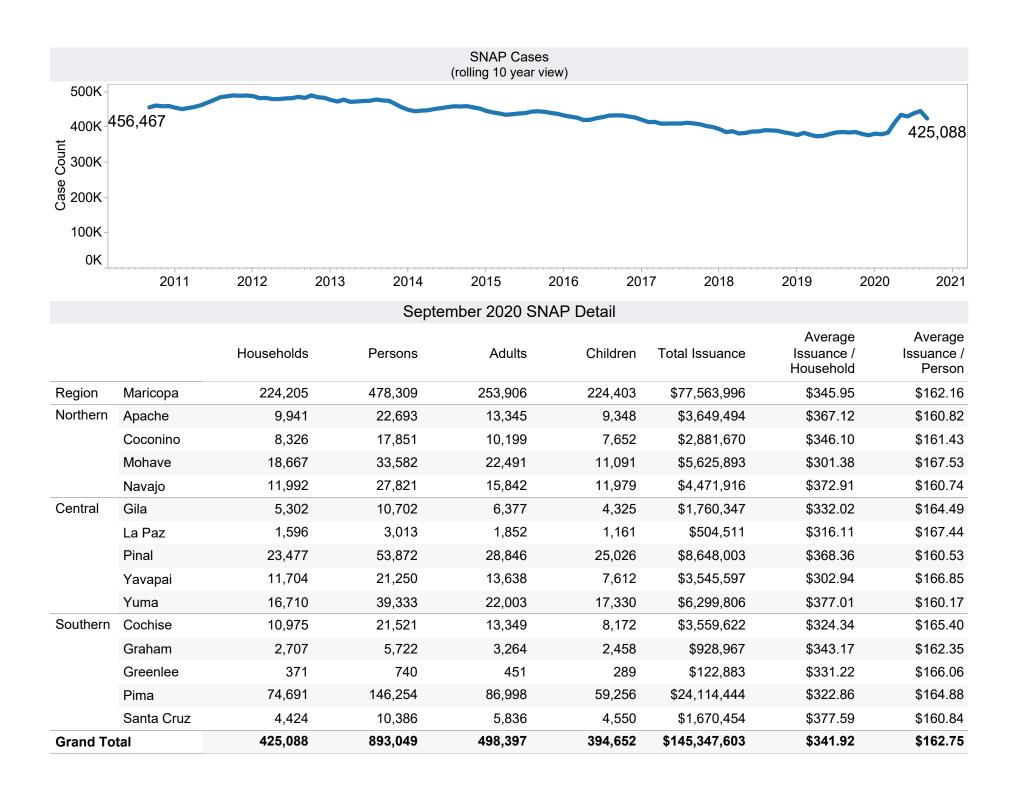

<sup>\*</sup>Includes prior month totals. (2/19 SNAP benefits paid out in 1/19 are included in 2/19 numbers.) FF Coronavirus Response Act - H.R. 6201 adjustments:

<sup>-</sup> Includes: Emergency Allotments to bring households up to the maximum benefit totaled \$40,622,024 issued, 197,341 families, and 463,144 persons.

<sup>-</sup> Excludes: P-EBT (Pandemic School Meals Replacement) Program benefits are not SNAP benefits and are excluded. \$1,457,940 issued, 4,074 families, and 4,629 children. P-EBT families also receiving SNAP are included in families, persons, and children, but the P-EBT benefits issued are excluded.