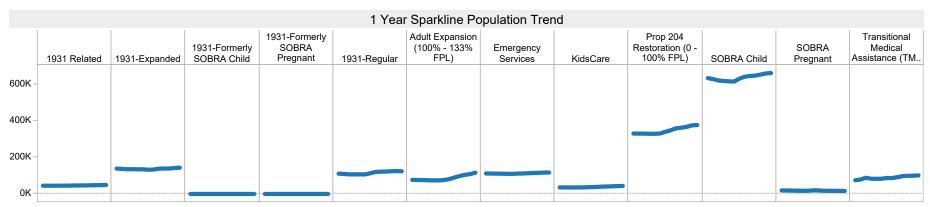

| Pascua Yaqui | 108   | 337        | \$36,296 |  |  |
| Salt River   | 23    | 60         | \$5,899  |  |  |
| Grand Total  | 179   | 507        | \$53,547 |  |  |



<sup>\*</sup>Includes prior month totals. (2/19 SNAP benefits paid out in 1/19 are included in 2/19 numbers.) FF Coronavirus Response Act - H.R. 6201 adjustments:

<sup>-</sup> Includes: Emergency Allotments to bring households up to the maximum benefit totaled \$40,622,024 issued, 197,341 families, and 463,144 persons.

<sup>-</sup> Excludes: P-EBT (Pandemic School Meals Replacement) Program benefits are not SNAP benefits and are excluded. \$1,457,940 issued, 4,074 families, and 4,629 children. P-EBT families also receiving SNAP are included in families, persons, and children, but the P-EBT benefits issued are excluded.







| Families | Persons | Total Payments | Cases vs Prior<br>Month | Persons vs<br>Prior Month | Payments vs<br>Prior Month | Cases vs Prior<br>Year | Persons vs<br>Prior Year | Payments vs<br>Prior Year |
|----------|---------|----------------|-------------------------|---------------------------|----------------------------|------------------------|--------------------------|---------------------------|
| 3        | 3       | \$467          | 1                       | 1                         | \$262                      | (1)                    | (1)                      | (\$30)                    |





**TANF Cash Assistance Grant Diversions** 

|           | Households<br>Received   | Households<br>Received<br>Cash Assistance | % Households<br>Received<br>Cash Assistance |
|------