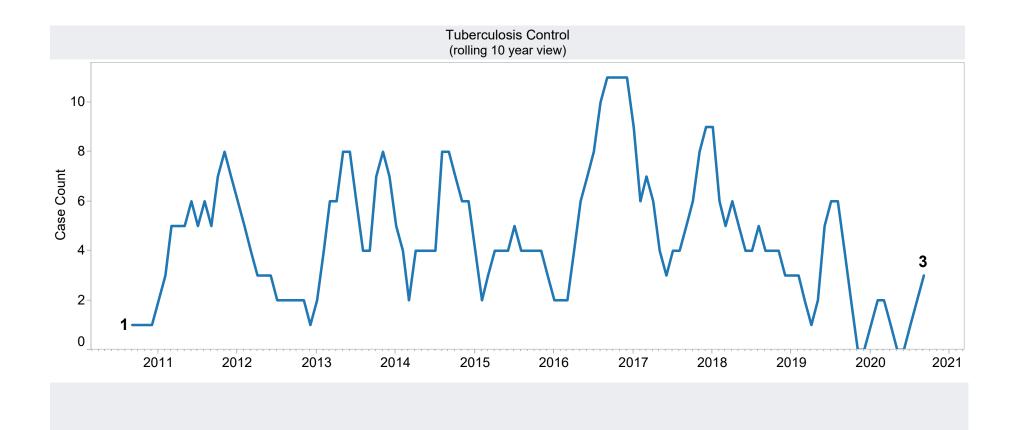

Pascua Yaqui | 108   | 337        | \$36,296 |  |  |
| Salt River   | 23    | 60         | \$5,899  |  |  |
| Grand Total  | 179   | 507        | \$53,547 |  |  |



<sup>\*</sup>Includes prior month totals. (2/19 SNAP benefits paid out in 1/19 are included in 2/19 numbers.) FF Coronavirus Response Act - H.R. 6201 adjustments:

<sup>-</sup> Includes: Emergency Allotments to bring households up to the maximum benefit totaled \$40,622,024 issued, 197,341 families, and 463,144 persons.

<sup>-</sup> Excludes: P-EBT (Pandemic School Meals Replacement) Program benefits are not SNAP benefits and are excluded. \$1,457,940 issued, 4,074 families, and 4,629 children. P-EBT families also receiving SNAP are included in families, persons, and children, but the P-EBT benefits issued are excluded.







| Families | Persons | Total Payments | Cases vs Prior<br>Month | Persons vs<br>Prior Month | Payments vs<br>Prior Month | Cases vs Prior<br>Year | Persons vs<br>Prior Year | Payments vs<br>Prior Year |
|----------|---------|----------------|-------------------------|---------------------------|----------------------------|------------------------|--------------------------|---------------------------|
| 3        | 3       | \$467          | 1                       | 1                         | \$262                      | (1)                    | (1)                      | (\$30)                    |





**TANF Cash Assistance Grant Diversions** 

|           | Households<br>Received   | Households<br>Received<br>Cash Assistance | % Households<br>Received<br>Cash Assistance |
|--------