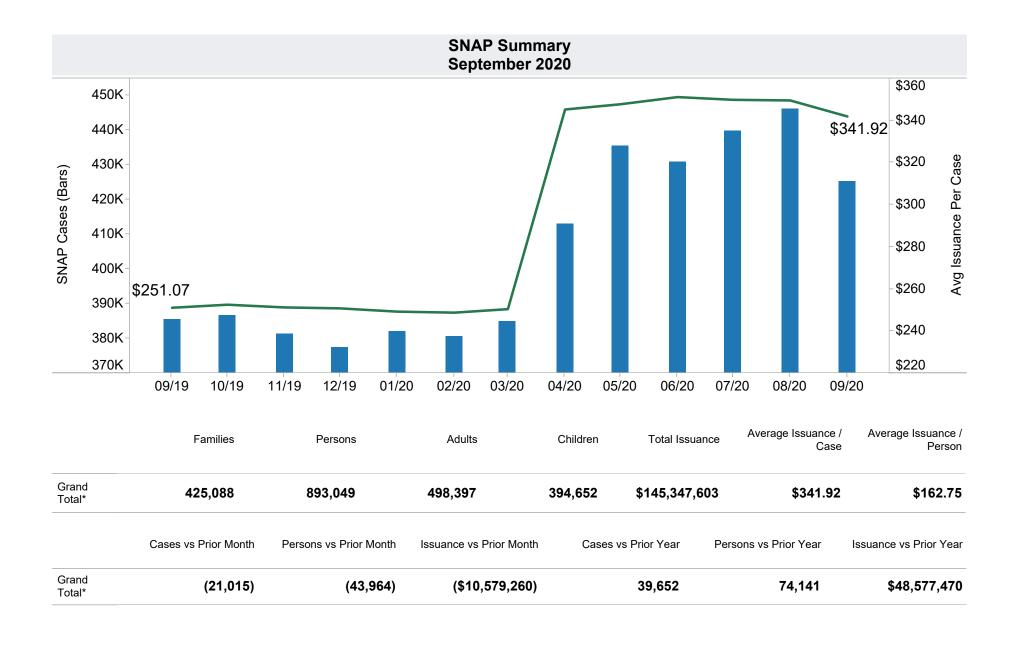

<sup>\*</sup>Includes prior month totals. (2/19 SNAP benefits paid out in 1/19 are included in 2/19 numbers.) FF Coronavirus Response Act - H.R. 6201 adjustments:

<sup>-</sup> Includes: Emergency Allotments to bring households up to the maximum benefit totaled \$40,622,024 issued, 197,341 families, and 463,144 persons.

<sup>-</sup> Excludes: P-EBT (Pandemic School Meals Replacement) Program benefits are not SNAP benefits and are excluded. \$1,457,940 issued, 4,074 families, and 4,629 children. P-EBT families also receiving SNAP are included in families, persons, and children, but the P-EBT benefits issued are excluded.