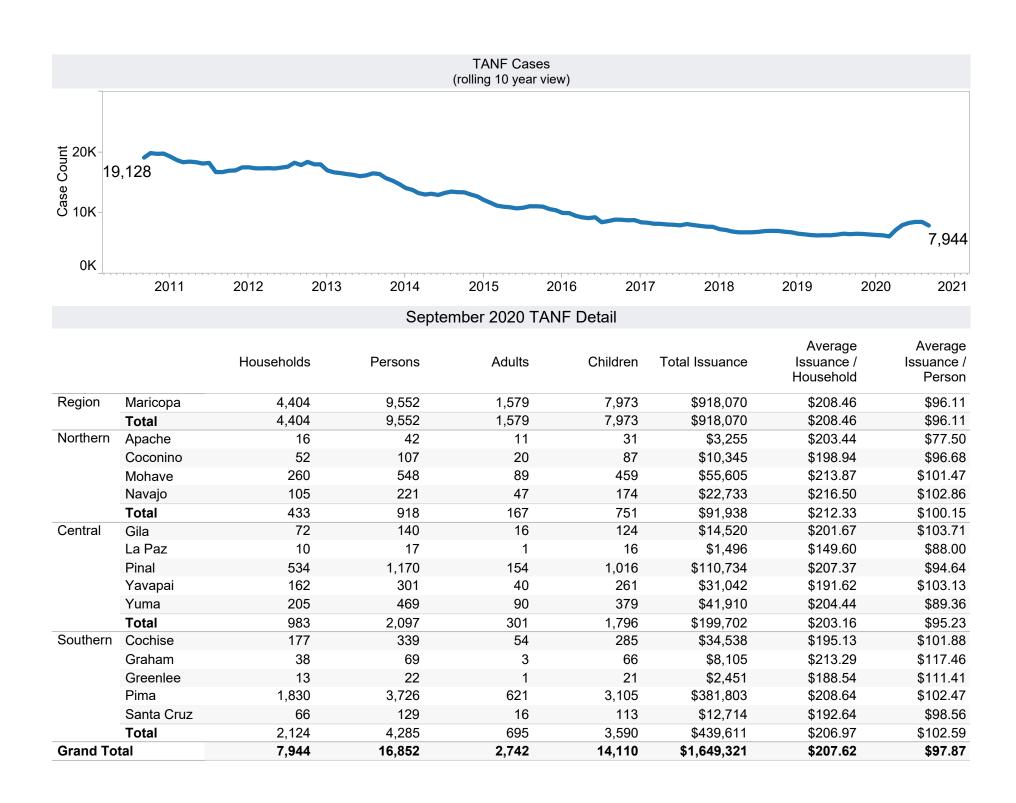

## Family Assistance Administration STATISTICAL BULLETIN September 2020

 $\underline{<} http://www.azdes.gov/appreports.aspx{>}$ 

<sup>\*</sup>Includes prior month totals

| Excludes                       | Includes                                                                |  |  |
|--------------------------------|-------------------------------------------------------------------------|--|--|
| Grant Diversion totals of: 294 | TANF Child Only: 4,134 Cases; 7,081 Children; \$830,889                 |  |  |
| Cases; \$241,977               | Unemployed Two Parent Program: 378 Cases; 1,406<br>Recipients;\$111,170 |  |  |