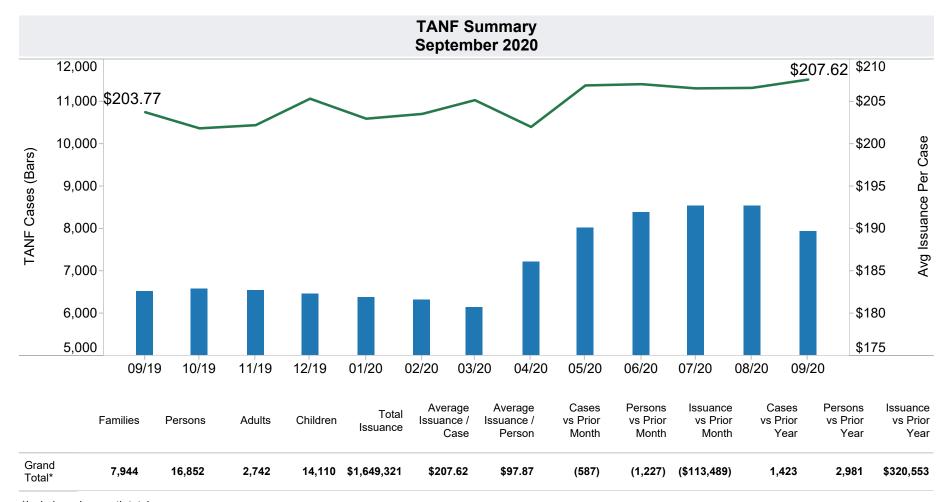

## Family Assistance Administration STATISTICAL BULLETIN September 2020

 $\underline{<} http://www.azdes.gov/appreports.aspx{>}$ 

<sup>\*</sup>Includes prior month totals

| Excludes                       | Includes                                                                |  |  |
|--------------------------------|-------------------------------------------------------------------------|--|--|
| Grant Diversion totals of: 294 | TANF Child Only: 4,134 Cases; 7,081 Children; \$830,889                 |  |  |
| Cases; \$241,977               | Unemployed Two Parent Program: 378 Cases; 1,406<br>Recipients;\$111,170 |  |  |