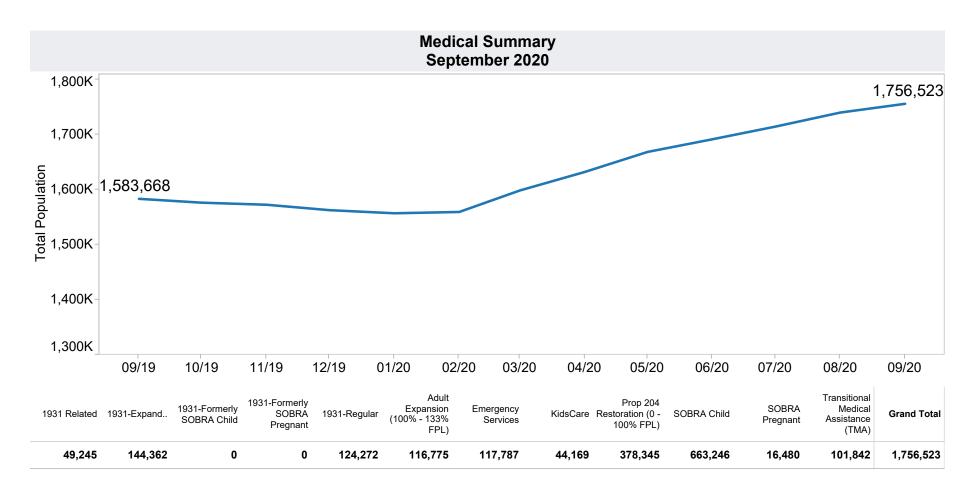

|
| Pascua Yaqui | 108   | 337        | \$36,296 |  |  |
| Salt River   | 23    | 60         | \$5,899  |  |  |
| Grand Total  | 179   | 507        | \$53,547 |  |  |



<sup>\*</sup>Includes prior month totals. (2/19 SNAP benefits paid out in 1/19 are included in 2/19 numbers.) FF Coronavirus Response Act - H.R. 6201 adjustments:

<sup>-</sup> Includes: Emergency Allotments to bring households up to the maximum benefit totaled \$40,622,024 issued, 197,341 families, and 463,144 persons.

<sup>-</sup> Excludes: P-EBT (Pandemic School Meals Replacement) Program benefits are not SNAP benefits and are excluded. \$1,457,940 issued, 4,074 families, and 4,629 children. P-EBT families also receiving SNAP are included in families, persons, and children, but the P-EBT benefits issued are excluded.







| Families | Persons | Total Payments | Cases vs Prior<br>Month | Persons vs<br>Prior Month | Payments vs<br>Prior Month | Cases vs Prior<br>Year | Persons vs<br>Prior Year | Payments vs<br>Prior Year |
|----------|---------|----------------|-------------------------|---------------------------|----------------------------|------------------------|--------------------------|---------------------------|
| 3        | 3       | \$467          | 1                       | 1                         | \$262                      | (1)                    | (1)                      | (\$30)                    |





**TANF Cash Assistance Grant Diversions** 

|           | Households<br>Received   | Households<br>Received<br>Cash Assistance | % Households<br>Received<br>Cash Assistance |
|----