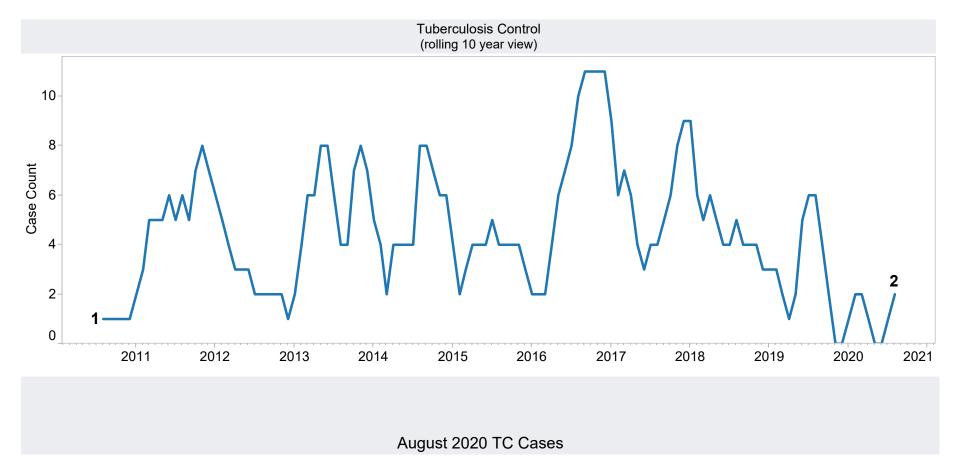

| Families | Persons | Total Payments | Cases vs Prior<br>Month | Persons vs<br>Prior Month | Payments vs<br>Prior Month | Cases vs Prior<br>Year | Persons vs<br>Prior Year | Payments vs<br>Prior Year |
|----------|---------|----------------|-------------------------|---------------------------|----------------------------|------------------------|--------------------------|---------------------------|
| <br>2    | 2       | \$205          | 1                       | 1                         | \$133                      | (4)                    | (4)                      | (\$356)                   |