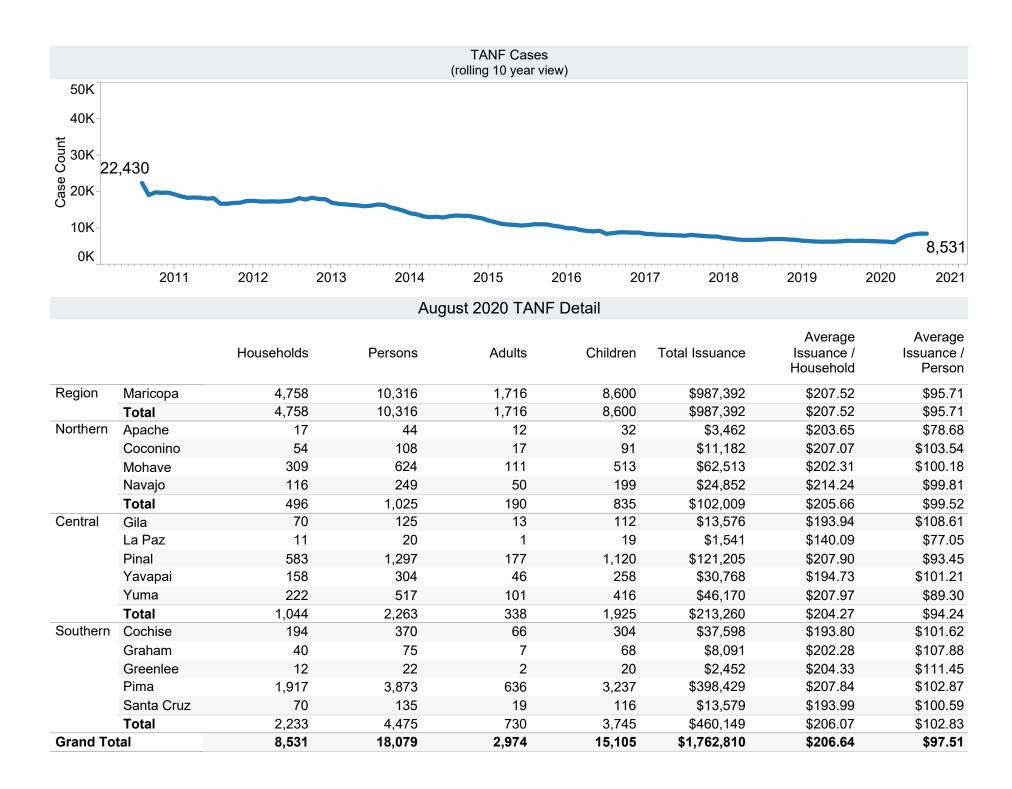

## Family Assistance Administration STATISTICAL BULLETIN August 2020

 $\underline{<} http://www.azdes.gov/appreports.aspx{>}$ 

<sup>\*</sup>Includes prior month totals

| Excludes                       | Includes                                                              |  |  |
|--------------------------------|-----------------------------------------------------------------------|--|--|
| Grant Diversion totals of: 250 | TANF Child Only: 4,283 Cases; 7,348 Children; \$858,732               |  |  |
| Cases; \$200,341               | Unemployed Two Parent Program: 399 Cases; 1,479 Recipients; \$117,139 |  |  |

## Tribal

Tribal Data available EOM

| Tribe        | Cases | Recipients | Payments |  |
|--------------|-------|------------|----------|--|
| Hopi         | 51    | 117        | \$11,976 |  |
| Pascua Yaqui | 106   | 331        | \$36,037 |  |
| Salt River   | 25    | 71         | \$6,882  |  |
| Grand Total  | 182   | 519        | \$54,895 |  |