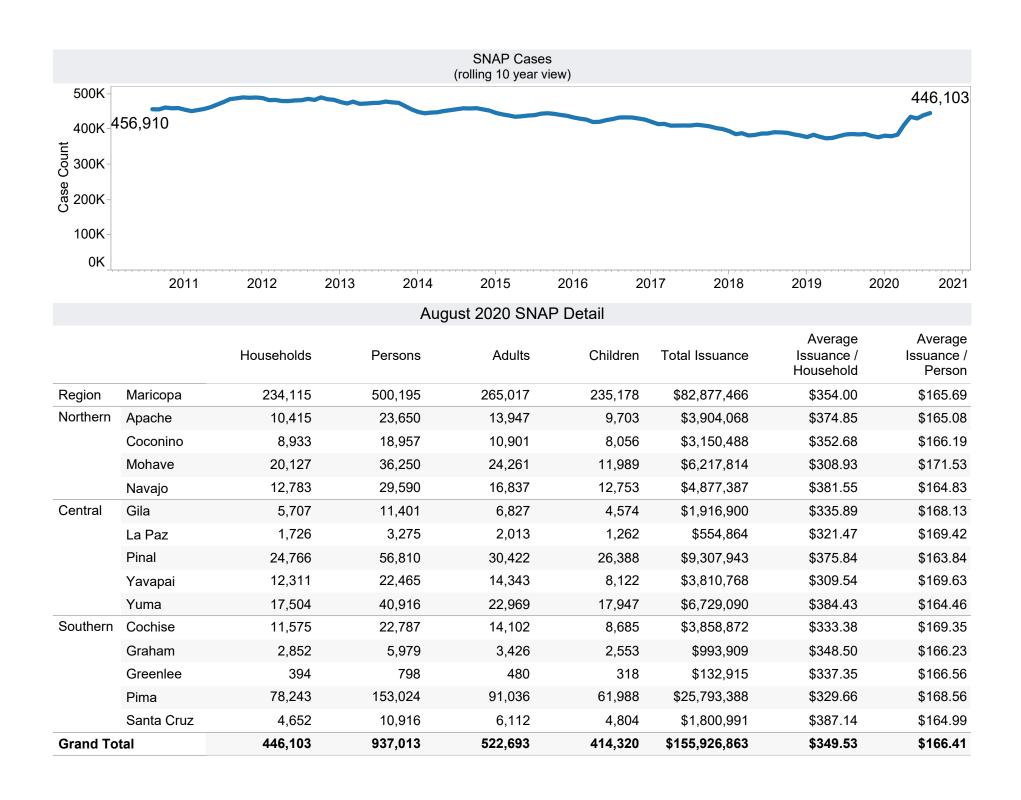

<sup>\*</sup>Includes prior month totals. (2/19 SNAP benefits paid out in 1/19 are included in 2/19 numbers.) FF Coronavirus Response Act - H.R. 6201 adjustments:

<sup>-</sup> Includes: Emergency Allotments to bring households up to the maximum benefit totaled \$42,479,225 issued, 208,712 families, and 500,268 persons.

<sup>-</sup> Excludes: P-EBT (Pandemic School Meals Replacement) Program benefits are not SNAP benefits and are excluded. \$7,631,373 issued, 24,045 families, and 24,269 children. P-EBT families also receiving SNAP are included in families, persons, and children, but the P-EBT benefits issued are excluded.