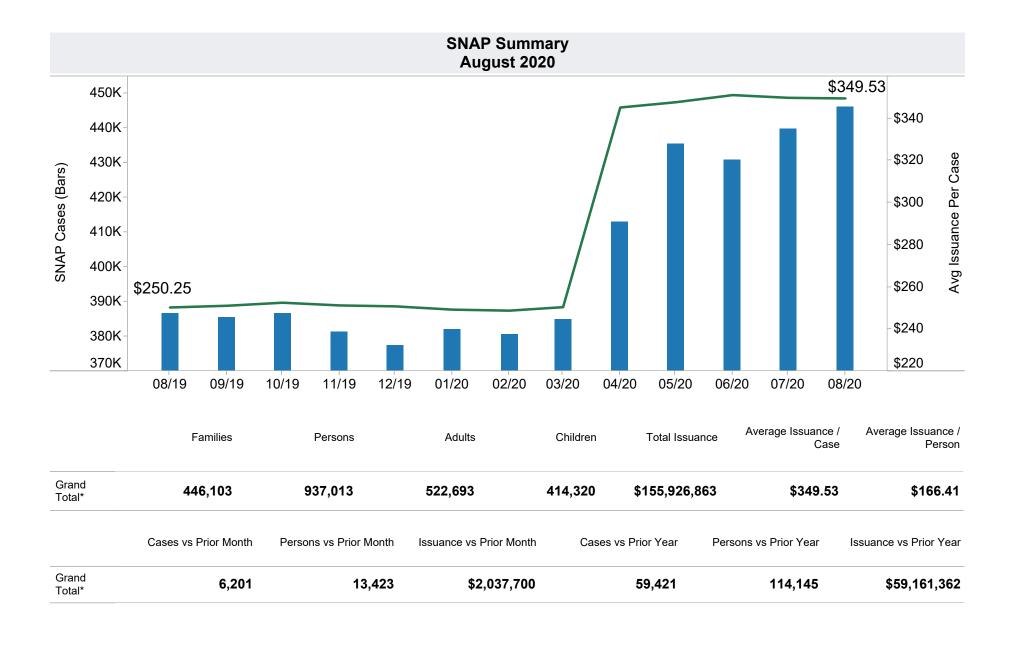

<sup>\*</sup>Includes prior month totals. (2/19 SNAP benefits paid out in 1/19 are included in 2/19 numbers.) FF Coronavirus Response Act - H.R. 6201 adjustments:

<sup>-</sup> Includes: Emergency Allotments to bring households up to the maximum benefit totaled \$42,479,225 issued, 208,712 families, and 500,268 persons.

<sup>-</sup> Excludes: P-EBT (Pandemic School Meals Replacement) Program benefits are not SNAP benefits and are excluded. \$7,631,373 issued, 24,045 families, and 24,269 children. P-EBT families also receiving SNAP are included in families, persons, and children, but the P-EBT benefits issued are excluded.