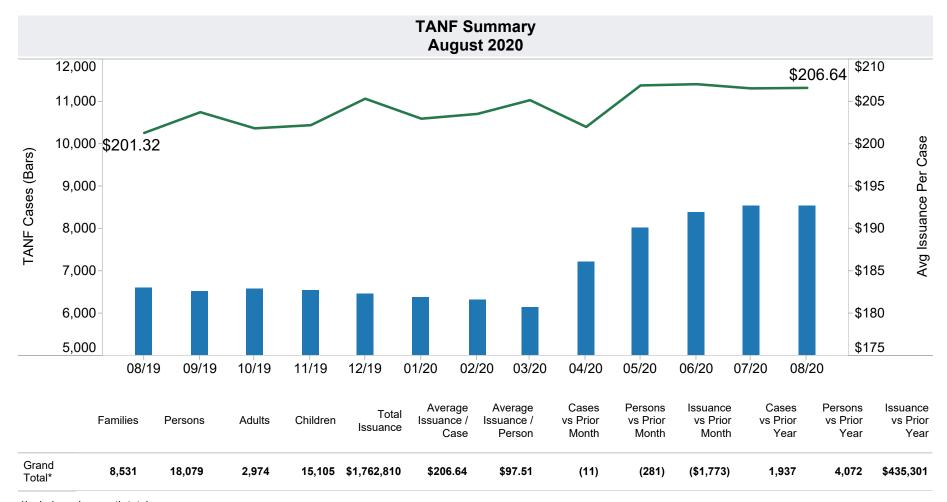

## Family Assistance Administration STATISTICAL BULLETIN August 2020

 $\underline{<} http://www.azdes.gov/appreports.aspx{>}$ 

<sup>\*</sup>Includes prior month totals

| Excludes                       | Includes                                                              |  |  |
|--------------------------------|-----------------------------------------------------------------------|--|--|
| Grant Diversion totals of: 250 | TANF Child Only: 4,283 Cases; 7,348 Children; \$858,732               |  |  |
| Cases; \$200,341               | Unemployed Two Parent Program: 399 Cases; 1,479 Recipients; \$117,139 |  |  |