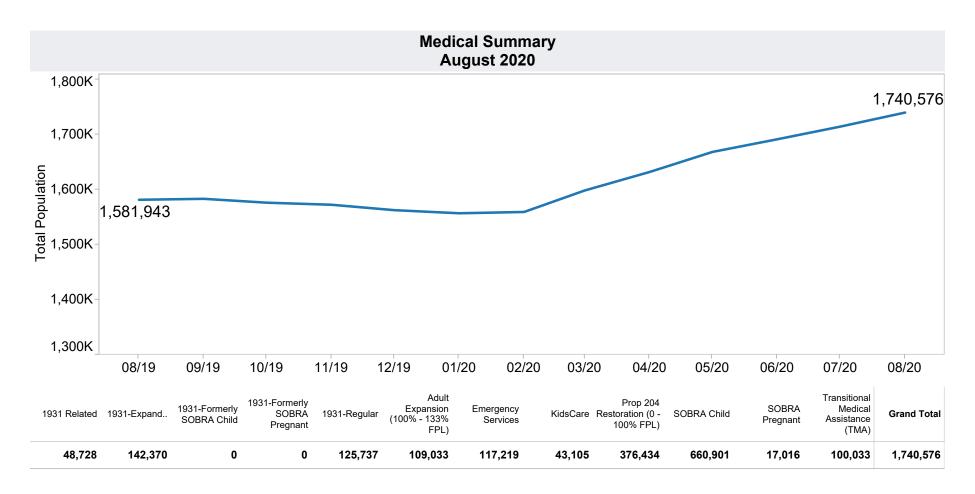

976 |  |
| Pascua Yaqui | 106   | 331        | \$36,037 |  |
| Salt River   | 25    | 71         | \$6,882  |  |
| Grand Total  | 182   | 519        | \$54,895 |  |



<sup>\*</sup>Includes prior month totals. (2/19 SNAP benefits paid out in 1/19 are included in 2/19 numbers.) FF Coronavirus Response Act - H.R. 6201 adjustments:

<sup>-</sup> Includes: Emergency Allotments to bring households up to the maximum benefit totaled \$42,479,225 issued, 208,712 families, and 500,268 persons.

<sup>-</sup> Excludes: P-EBT (Pandemic School Meals Replacement) Program benefits are not SNAP benefits and are excluded. \$7,631,373 issued, 24,045 families, and 24,269 children. P-EBT families also receiving SNAP are included in families, persons, and children, but the P-EBT benefits issued are excluded.







| Families | Persons | Total Payments | Cases vs Prior<br>Month | Persons vs<br>Prior Month | Payments vs<br>Prior Month | Cases vs Prior<br>Year | Persons vs<br>Prior Year | Payments vs<br>Prior Year |
|----------|---------|----------------|-------------------------|---------------------------|----------------------------|------------------------|--------------------------|---------------------------|
| <br>2    | 2       | \$205          | 1                       | 1                         | \$133                      | (4)                    | (4)                      | (\$356)                   |





**TANF Cash Assistance Grant Diversions** 

|          | Households<br>Received   | Households<br>Received<br>Cash Assistance | % Households<br>Received<br>Cash Assistance |
|-----