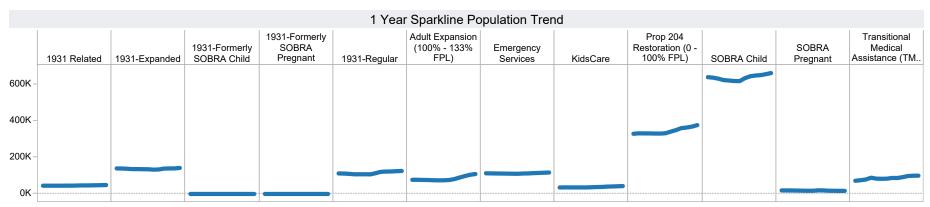

6 |  |
| Pascua Yaqui | 106   | 331        | \$36,037 |  |
| Salt River   | 25    | 71         | \$6,882  |  |
| Grand Total  | 182   | 519        | \$54,895 |  |



<sup>\*</sup>Includes prior month totals. (2/19 SNAP benefits paid out in 1/19 are included in 2/19 numbers.) FF Coronavirus Response Act - H.R. 6201 adjustments:

<sup>-</sup> Includes: Emergency Allotments to bring households up to the maximum benefit totaled \$42,479,225 issued, 208,712 families, and 500,268 persons.

<sup>-</sup> Excludes: P-EBT (Pandemic School Meals Replacement) Program benefits are not SNAP benefits and are excluded. \$7,631,373 issued, 24,045 families, and 24,269 children. P-EBT families also receiving SNAP are included in families, persons, and children, but the P-EBT benefits issued are excluded.







| Families | Persons | Total Payments | Cases vs Prior<br>Month | Persons vs<br>Prior Month | Payments vs<br>Prior Month | Cases vs Prior<br>Year | Persons vs<br>Prior Year | Payments vs<br>Prior Year |
|----------|---------|----------------|-------------------------|---------------------------|----------------------------|------------------------|--------------------------|---------------------------|
| <br>2    | 2       | \$205          | 1                       | 1                         | \$133                      | (4)                    | (4)                      | (\$356)                   |





**TANF Cash Assistance Grant Diversions** 

|          | Households<br>Received   | Households<br>Received<br>Cash Assistance | % Households<br>Received<br>Cash Assistance |
|-------