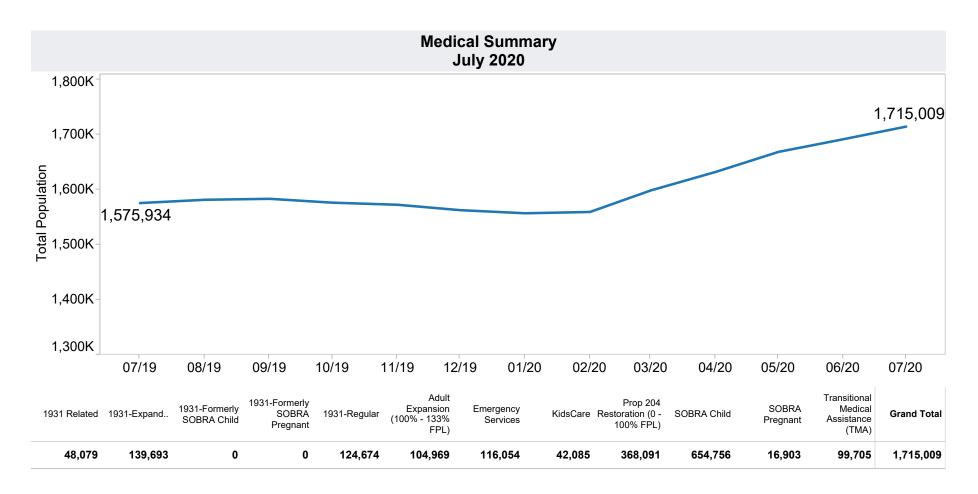

| \$11,844 |
| Pascua Yaqui | 117   | 371        | \$40,698 |
| Salt River   | 25    | 71         | \$6,882  |
| Grand Total  | 194   | 559        | \$59,424 |



<sup>\*</sup>Includes prior month totals. (2/19 SNAP benefits paid out in 1/19 are included in 2/19 numbers.) FF Coronavirus Response Act - H.R. 6201 adjustments:

<sup>-</sup> Includes: Emergency Allotments to bring households up to the maximum benefit totaled \$42,172,904 issued, 206,500 families, and 494,458 persons.

<sup>-</sup> Excludes: P-EBT (Pandemic School Meals Replacement) Program benefits are not SNAP benefits and are excluded. \$9,929,319 issued, 26,633 families, and 31,537 children. P-EBT families also receiving SNAP are included in families, persons, and children, but the P-EBT benefits issued are excluded.







**Prior Month** 

1

Prior Month

\$72

Year

(5)

Prior Year

(5)

Prior Year

(\$759)

Month

1

Families

1

Persons Total Payments

\$72

1





**TANF Cash Assistance Grant Diversions** 

| <b></b>              | Households<br>Received | Households<br>Received<br>Cash Assistance | % Households Received Cash Assistance |
|----------------------|------------------------|-------------------------------------------|---------------------------------------|
| Month                | Diversion Payment      | Within 180 days (1)                       | Within 180 days (1)                   |
| Jul-2016             | 891                    | 61                                        | 6.8%                                  |
| Aug-2016             | 981                    | 79