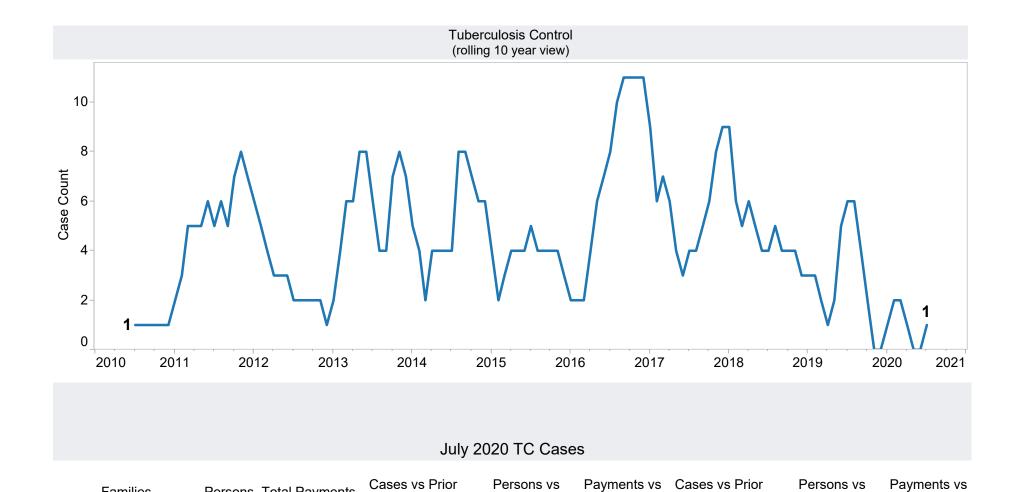

**Prior Month** 

1

Prior Month

\$72

Year

(5)

Prior Year

(5)

Prior Year

(\$759)

Month

1

Families

1

Persons Total Payments

\$72