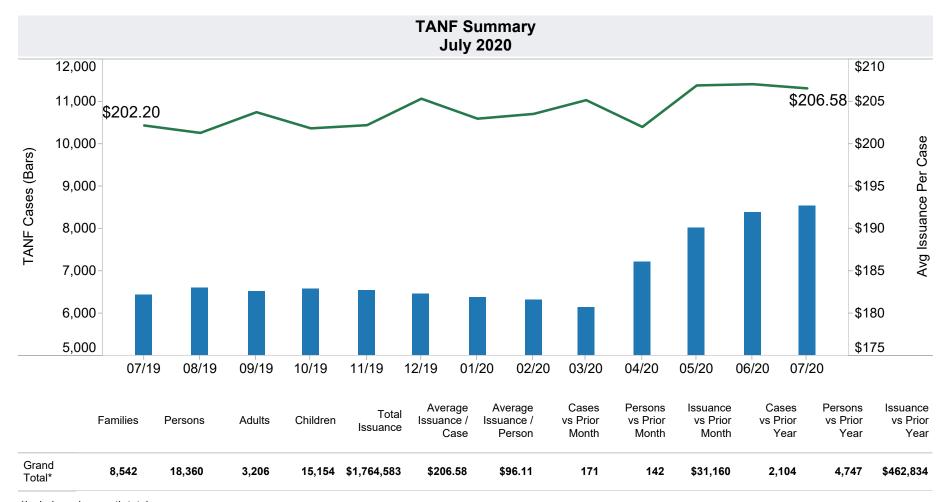

## Family Assistance Administration STATISTICAL BULLETIN July 2020

 $\underline{<} http://www.azdes.gov/appreports.aspx{>}$ 

<sup>\*</sup>Includes prior month totals

| Excludes                                           | Includes                                                              |  |
|----------------------------------------------------|-----------------------------------------------------------------------|--|
| Grant Diversion totals of: 166<br>Cases; \$132,141 | TANF Child Only: 4,149 Cases; 7,118 Children; \$830,281               |  |
|                                                    | Unemployed Two Parent Program: 400 Cases; 1,506 Recipients; \$118,643 |  |