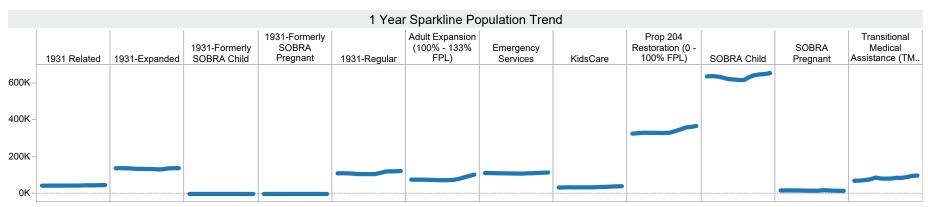

| \$11,844 |
| Pascua Yaqui | 117   | 371        | \$40,698 |
| Salt River   | 25    | 71         | \$6,882  |
| Grand Total  | 194   | 559        | \$59,424 |



<sup>\*</sup>Includes prior month totals. (2/19 SNAP benefits paid out in 1/19 are included in 2/19 numbers.) FF Coronavirus Response Act - H.R. 6201 adjustments:

<sup>-</sup> Includes: Emergency Allotments to bring households up to the maximum benefit totaled \$42,172,904 issued, 206,500 families, and 494,458 persons.

<sup>-</sup> Excludes: P-EBT (Pandemic School Meals Replacement) Program benefits are not SNAP benefits and are excluded. \$9,929,319 issued, 26,633 families, and 31,537 children. P-EBT families also receiving SNAP are included in families, persons, and children, but the P-EBT benefits issued are excluded.







**Prior Month** 

1

Prior Month

\$72

Year

(5)

Prior Year

(5)

Prior Year

(\$759)

Month

1

Families

1

Persons Total Payments

\$72

1





**TANF Cash Assistance Grant Diversions** 

| <b></b>              | Households<br>Received | Households<br>Received<br>Cash Assistance | % Households Received Cash Assistance |
|----------------------|------------------------|-------------------------------------------|---------------------------------------|
| Month                | Diversion Payment      | Within 180 days (1)                       | Within 180 days (1)                   |
| Jul-2016             | 891                    | 61                                        | 6.8%                                  |
| Aug-2016             | 981                    | 79