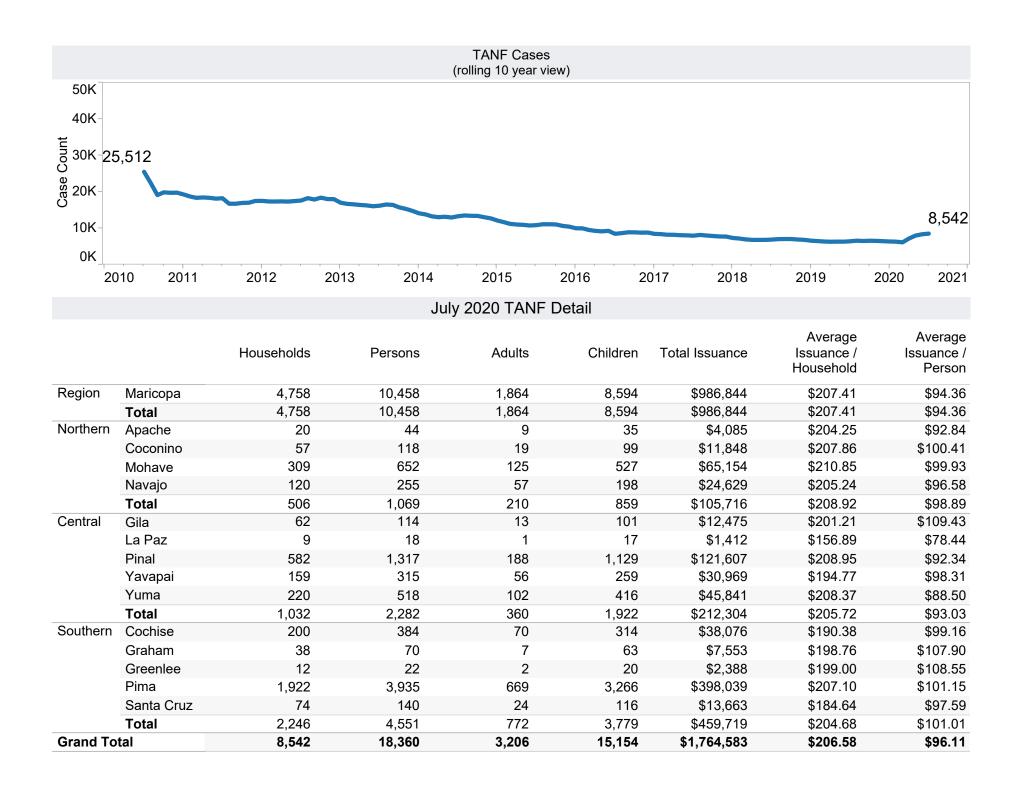

## Family Assistance Administration STATISTICAL BULLETIN July 2020

 $\underline{<} http://www.azdes.gov/appreports.aspx{>}$ 

<sup>\*</sup>Includes prior month totals

| Excludes                                           | Includes                                                              |  |
|----------------------------------------------------|-----------------------------------------------------------------------|--|
| Grant Diversion totals of: 166<br>Cases; \$132,141 | TANF Child Only: 4,149 Cases; 7,118 Children; \$830,281               |  |
|                                                    | Unemployed Two Parent Program: 400 Cases; 1,506 Recipients; \$118,643 |  |