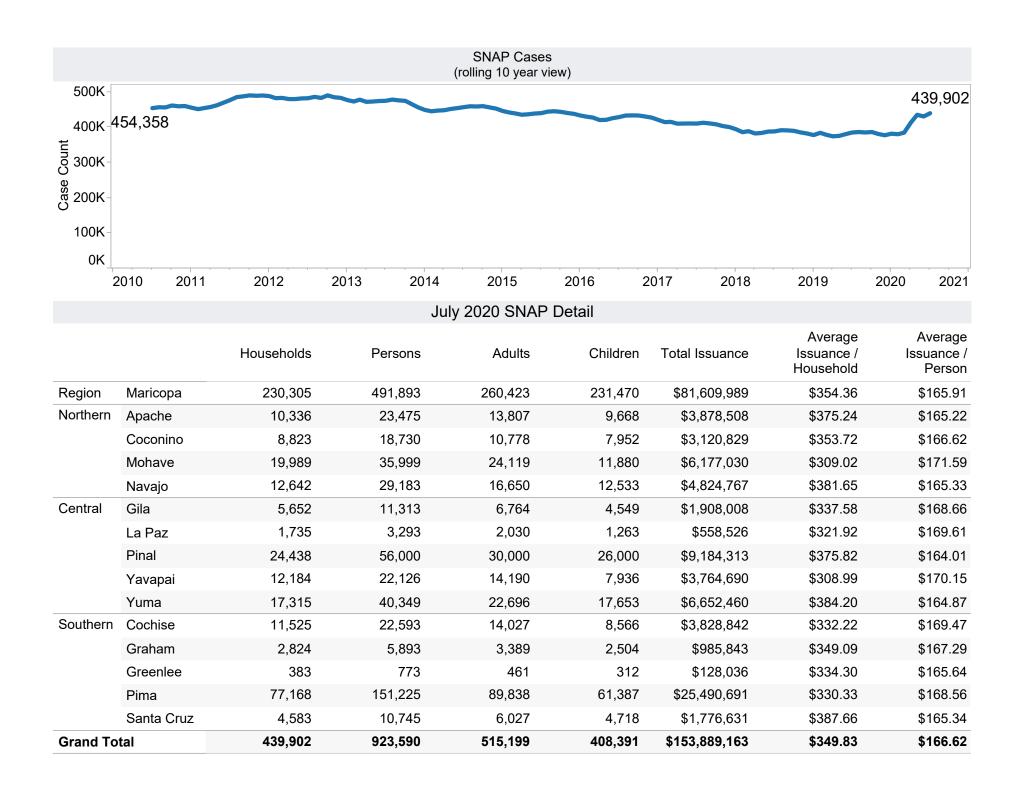

<sup>\*</sup>Includes prior month totals. (2/19 SNAP benefits paid out in 1/19 are included in 2/19 numbers.) FF Coronavirus Response Act - H.R. 6201 adjustments:

<sup>-</sup> Includes: Emergency Allotments to bring households up to the maximum benefit totaled \$42,172,904 issued, 206,500 families, and 494,458 persons.

<sup>-</sup> Excludes: P-EBT (Pandemic School Meals Replacement) Program benefits are not SNAP benefits and are excluded. \$9,929,319 issued, 26,633 families, and 31,537 children. P-EBT families also receiving SNAP are included in families, persons, and children, but the P-EBT benefits issued are excluded.