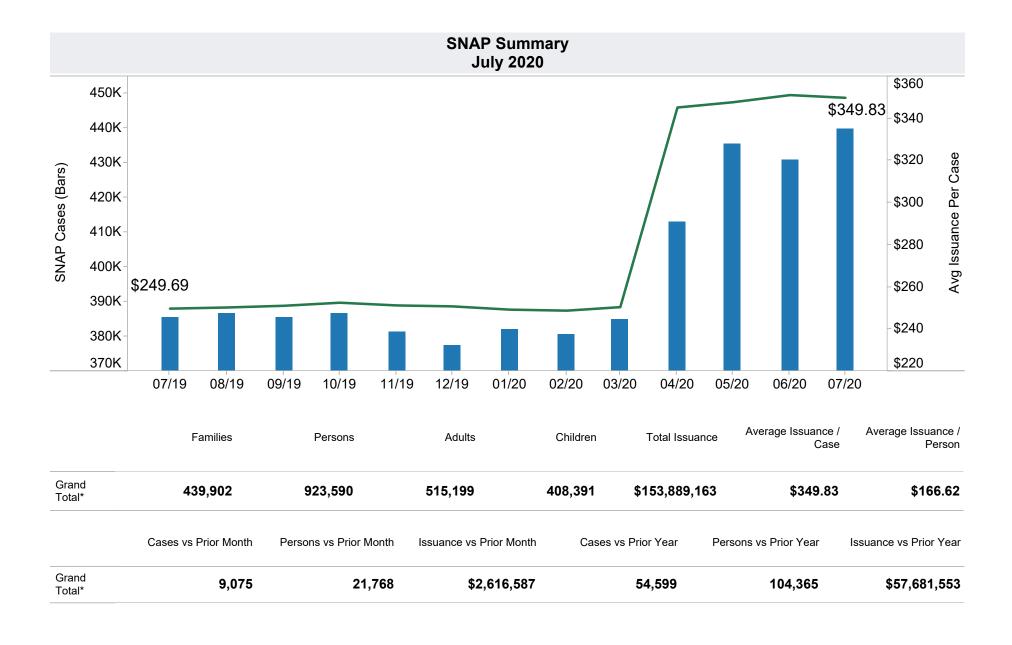

<sup>\*</sup>Includes prior month totals. (2/19 SNAP benefits paid out in 1/19 are included in 2/19 numbers.) FF Coronavirus Response Act - H.R. 6201 adjustments:

<sup>-</sup> Includes: Emergency Allotments to bring households up to the maximum benefit totaled \$42,172,904 issued, 206,500 families, and 494,458 persons.

<sup>-</sup> Excludes: P-EBT (Pandemic School Meals Replacement) Program benefits are not SNAP benefits and are excluded. \$9,929,319 issued, 26,633 families, and 31,537 children. P-EBT families also receiving SNAP are included in families, persons, and children, but the P-EBT benefits issued are excluded.