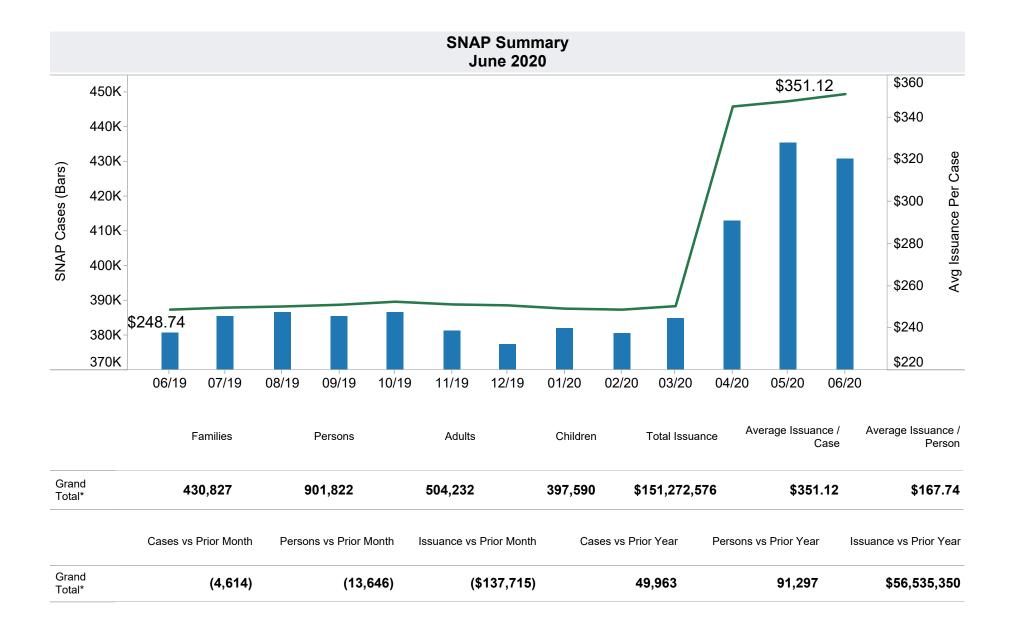

\*Includes prior month totals. (2/19 SNAP benefits paid out in 1/19 are included in 2/19 numbers.)

FF Coronavirus Response Act - H.R. 6201 adjustments:

- Includes: Emergency Allotments to bring households up to the maximum benefit totaled \$40,356,996 issued, 203,237 families, and 486,281 persons.

- Excludes: P-EBT (Pandemic School Meals Replacement) Program benefits are not SNAP benefits and are excluded. \$1,742,826 issued, 4,396 families, and 5,552 children.

P-EBT families also receiving SNAP are included in families, persons, and children, but the P-EBT benefits issued are excluded.