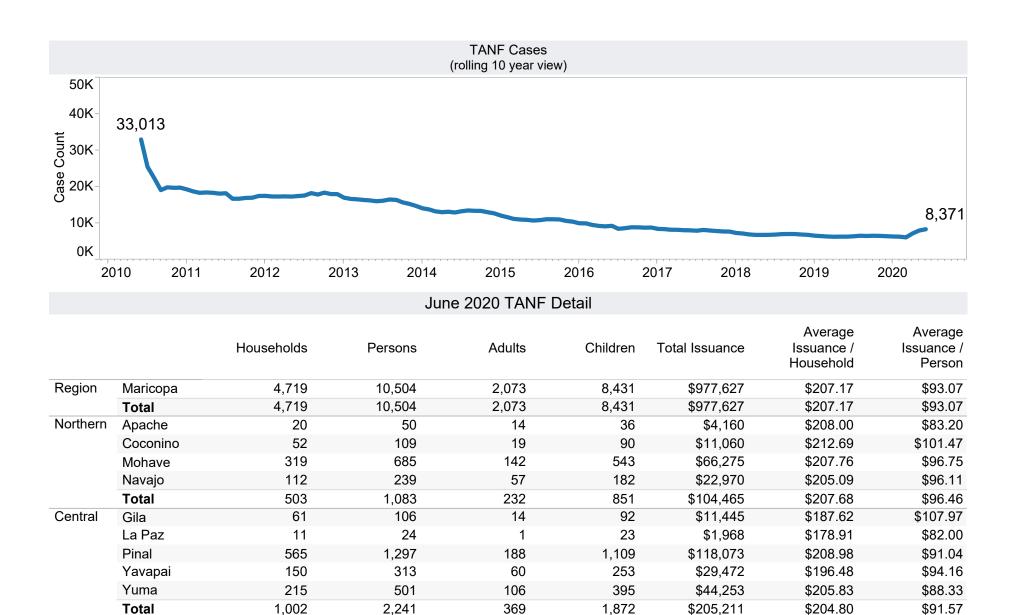

65

8

1

660

758

3,432

24

Southern

Grand Total

Cochise

Graham

Greenlee

Santa Cruz

Pima

Total

194

36

11

74

1.832

2,147

8,371

369

67

20

3,787

4,390

18,218

147

304

59

19

123

3,127

3,632

14,786

\$37,221

\$7,434

\$2,160

\$385,212

\$446,120

\$1,733,423

\$14,093

\$191.86

\$206.50

\$196.36

\$210.27

\$190.45

\$207.79

\$207.07

\$100.87

\$110.96

\$108.00

\$101.72

\$95.87

\$101.62

\$95.15

| TANF | Cash | Assistance | Grant | Diversions |
|------|------|------------|-------|------------|
|------|------|------------|-------|------------|

| Month                | Households<br>Received<br>Diversion Payment | Households<br>Received<br>Cash Assistance<br>Within 180 days <sup>(1)</sup> | % Households<br>Received<br>Cash Assistance<br>Within 180 days <sup>(1)</sup> |
|----------------------|---------------------------------------------|-----------------------------------------------------------------------------|-------------------------------------------------------------------------------|
| Jul-2015             | 850                                         | 76                                                                          | 8.9%                                                                          |
| Aug-2015             | 934                                         | 90                                                                          | 9.6%                                                                          |
| Sep-2015             | 910                                         | 81                                                                          | 8.9%                                                                          |
| Oct-2015             | 810                                         | 72                                                                          | 8.9%                                                                          |
| Nov-2015             | 683                                         | 61                                                                          | 8.9%                                                                          |
| Dec-2015             | 687                                         | 59                                                                          | 8.6%                                                                          |
| Jan-2016             | 601                                         | 53                                                                          | 8.8%                                                                          |
| Feb-2016             | 521                                         | 75                                                                          | 14.4%                                                                         |
| Mar-2016             | 563                                         | 64                                                                          | 11.4%                                                                         |
| Apr-2016             | 729                                         | 79                                                                          | 10.8%                                                                         |
| May-2016             | 713                                         | 71                                                                          | 10.0%                                                                         |
| Jun-2016             | 889                                         | 67                                                                          | 7.5%                                                                          |
| Jul-2016             | 891                                         | 61                                                                          | 6.8%                                                                          |
| Aug-2016             | 981                                         | 79                                                                          | 8.1%                                                                          |
| Sep-2016             | 880                                         | 69                                                                          | 7.8%                                                                          |
| Oct-2016             | 803                                         | 71                                                                          | 8.8%                                                                          |
| Nov-2016             | 693                                         | 78                                                                          | 11.3%                                                                         |
| Dec-2016             | 752                                         | 57                                                                          | 7.6%                                                                          |
| Jan-2017             | 621                                         | 61                                                                          | 9.8%                                                                          |
| Feb-2017             | 517                                         | 43                                                                          | 8.3%                                                                          |
| Mar-2017             | 581                                         | 50                                                                          | 8.6%                                                                          |
| Apr-2017             | 661<br>749                                  | 57                                                                          | 8.6%                                                                          |
| May-2017             |                                             | 81<br>69                                                                    | 10.8%<br>9.1%                                                                 |
| Jun-2017             | 762                                         | 09                                                                          | 9.1%                                                                          |
| Jul-2017             | 803                                         | 55                                                                          | 6.8%                                                                          |
| Aug-2017             | 901                                         | 48                                                                          | 5.3%                                                                          |
| Sep-2017             | 797                                         | 52                                                                          | 6.5%                                                                          |
| Oct-2017             | 726                                         | 47                                                                          | 6.5%                                                                          |
| Nov-2017             | 648                                         | 35                                                                          | 5.4%                                                                          |
| Dec-2017             | 721                                         | 51                                                                          | 7.1%                                                                          |
| Jan-2018             | 526                                         | 54                                                                          | 10.3%                                                                         |
| Feb-2018             | 469                                         | 40                                                                          | 8.5%                                                                          |
| Mar-2018             | 463                                         | 37                                                                          | 8.0%                                                                          |
| Apr-2018             | 579                                         | 61                                                                          | 10.5%                                                                         |
| May-2018             | 579                                         | 40                                                                          | 6.9%                                                                          |
| Jun-2018             | 655                                         | 53                                                                          | 8.1%                                                                          |
| Jul-2018             | 674                                         | 47                                                                          | 7.0%                                                                          |
| Aug-2018             | 773                                         | 47                                                                          | 6.1%                                                                          |
| Sep-2018             | 678                                         | 36                                                                          | 5.3%                                                                          |
| Oct-2018             | 618                                         | 37                                                                          | 6.0%                                                                          |
| Nov-2018             | 617                                         | 43                                                                          | 7.0%                                                                          |
| Dec-2018             | 554                                         | 56                                                                          | 10.1%                                                                         |
| Jan-2019             | 485                                         | 32                                                                          | 6.6%                                                                          |
| Feb-2019             | 374                                         | 26                                                                          | 7.0%                                                                          |
| Mar-2019             | 392                                         | 32                                                                          | 8.2%                                                                          |
| Apr-2019<br>May-2019 | 553                                         | 47                                                                          | 8.5%<br>7.5%                                                                  |
| -                    | 610<br>645                                  | 46                                                                          | 7.5%                                                                          |
| Jun-2019             | 645                                         | 47                                                                          |                                                                               |
| Jul-2019             | 656                                         | 40                                                                          | 6.1%                                                                          |
| Aug-2019             | 710                                         | 46                                                                          | 6.5%                                                                          |
| Sep-2019             | 602                                         | 32                                                                          | 5.3%                                                                          |
| Oct-2019             | 624                                         | 41                                                                          | 6.6%                                                                          |
| Nov-2019             | 535                                         | 33                                                                          | 6.2%                                                                          |
| Dec-2019             | 558                                         | 42                                                                          | 7.5%                                                                          |
| Jan-2020             | 495                                         |                                                                             |                                                                               |
| Feb-2020             | 454                                         |                                                                             |                                                                               |
| Mar-2020             | 358                                         |                                                                             |                                                                               |
| Apr-2020             | 565<br>386                                  |                                                                             |                                                                               |