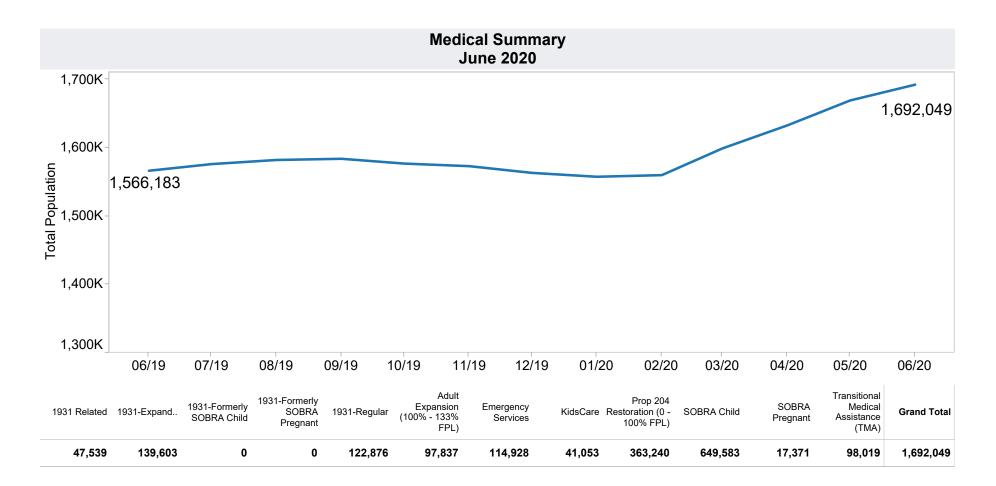

|        | 1 Year Sparkline Population Trend |               |                              |                                    |              |                                         |                       |          |                                           |             |                   |                                           |
|--------|-----------------------------------|---------------|------------------------------|------------------------------------|--------------|-----------------------------------------|-----------------------|----------|-------------------------------------------|-------------|-------------------|-------------------------------------------|
|        | 1931 Related                      | 1931-Expanded | 1931-Formerly<br>SOBRA Child | 1931-Formerly<br>SOBRA<br>Pregnant | 1931-Regular | Adult Expansion<br>(100% - 133%<br>FPL) | Emergency<br>Services | KidsCare | Prop 204<br>Restoration (0 -<br>100% FPL) | SOBRA Child | SOBRA<br>Pregnant | Transitional<br>Medical<br>Assistance (TM |
| 600K – |                                   |               |                              |                                    |              |                                         |                       |          |                                           |             |                   |                                           |
| 400K – |                                   |               |                              |                                    |              |                                         |                       |          |                                           |             |                   |                                           |
| 200K – |                                   |               |                              |                                    |              |                                         |                       |          |                                           |             |                   |                                           |
| 0K-    |                                   |               |                              | ·                                  |              |                                         |                       |          |                                           |             |                   |                                           |