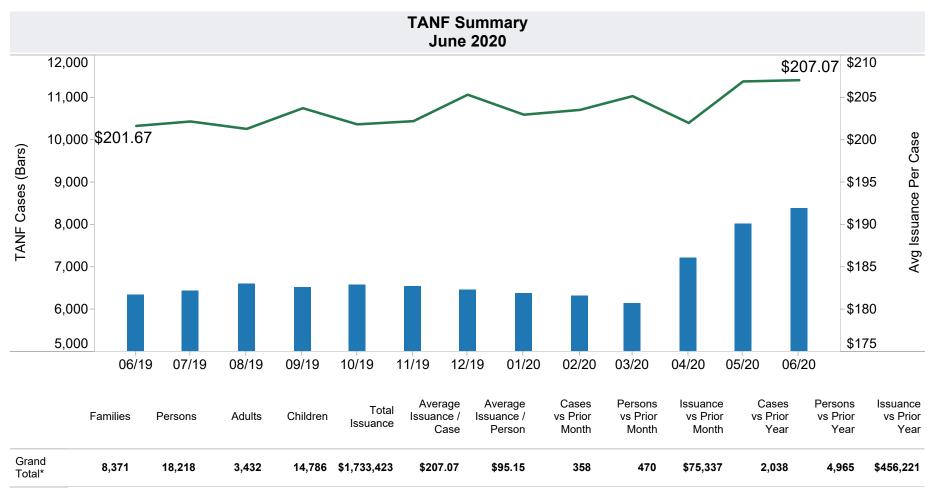

\$446,120

\$1,733,423

\$14,093

\$191.86

\$206.50

\$196.36

\$210.27

\$190.45

\$207.79

\$207.07

\$100.87

\$110.96

\$108.00

\$101.72

\$95.87

\$101.62

\$95.15

| TANF | Cash | Assistance | Grant | Diversions |
|------|------|------------|-------|------------|
|------|------|------------|-------|------------|

| Month                | Households<br>Received<br>Diversion Payment | Households<br>Received<br>Cash Assistance<br>Within 180 days <sup>(1)</sup> | % Households<br>Received<br>Cash Assistance<br>Within 180 days <sup>(1)</sup> |
|----------------------|---------------------------------------------|-----------------------------------------------------------------------------|-------------------------------------------------------------------------------|
| Jul-2015             | 850                                         | 76                                                                          | 8.9%                                                                          |
| Aug-2015             | 934                                         | 90                                                                          | 9.6%                                                                          |
| Sep-2015             | 910                                         | 81                                                                          | 8.9%                                                                          |
| Oct-2015             | 810                                         | 72                                                                          | 8.9%                                                                          |
| Nov-2015             | 683                                         | 61                                                                          | 8.9%                                                                          |
| Dec-2015             | 687                                         | 59                                                                          | 8.6%                                                                          |
| Jan-2016             | 601                                         | 53                                                                          | 8.8%                                                                          |
| Feb-2016             | 521                                         | 75                                                                          | 14.4%                                                                         |
| Mar-2016             | 563                                         | 64                                                                          | 11.4%                                                                         |
| Apr-2016             | 729                                         | 79                                                                          | 10.8%                                                                         |
| May-2016             | 713                                         | 71                                                                          | 10.0%                                                                         |
| Jun-2016             | 889                                         | 67                                                                          | 7.5%                                                                          |
| Jul-2016             | 891                                         | 61                                                                          | 6.8%                                                                          |
| Aug-2016             | 981                                         | 79                                                                          | 8.1%                                                                          |
| Sep-2016             | 880                                         | 69                                                                          | 7.8%                                                                          |
| Oct-2016             | 803                                         | 71                                                                          | 8.8%                                                                          |
| Nov-2016             | 693                                         | 78                                                                          | 11.3%                                                                         |
| Dec-2016             | 752                                         | 57                                                                          | 7.6%                                                                          |
| Jan-2017             | 621                                         | 61                                                                          | 9.8%                                                                          |
| Feb-2017             | 517                                         | 43                                                                          | 8.3%                                                                          |
| Mar-2017             | 581                                         | 50                                                                          | 8.6%                                                                          |
| Apr-2017             | 661<br>749                                  | 57                                                                          | 8.6%                                                                          |
| May-2017             |                                             | 81<br>69                                                                    | 10.8%<br>9.1%                                                                 |
| Jun-2017             | 762                                         | 09                                                                          | 9.1%                                                                          |
| Jul-2017             | 803                                         | 55                                                                          | 6.8%                                                                          |
| Aug-2017             | 901                                         | 48                                                                          | 5.3%                                                                          |
| Sep-2017             | 797                                         | 52                                                                          | 6.5%                                                                          |
| Oct-2017             | 726                                         | 47                                                                          | 6.5%                                                                          |
| Nov-2017             | 648                                         | 35                                                                          | 5.4%                                                                          |
| Dec-2017             | 721                                         | 51                                                                          | 7.1%                                                                          |
| Jan-2018             | 526                                         | 54                                                                          | 10.3%                                                                         |
| Feb-2018             | 469                                         | 40                                                                          | 8.5%                                                                          |
| Mar-2018             | 463                                         | 37                                                                          | 8.0%                                                                          |
| Apr-2018             | 579                                         | 61                                                                          | 10.5%                                                                         |
| May-2018             | 579                                         | 40                                                                          | 6.9%                                                                          |
| Jun-2018             | 655                                         | 53                                                                          | 8.1%                                                                          |
| Jul-2018             | 674                                         | 47                                                                          | 7.0%                                                                          |
| Aug-2018             | 773                                         | 47                                                                          | 6.1%                                                                          |
| Sep-2018             | 678                                         | 36                                                                          | 5.3%                                                                          |
| Oct-2018             | 618                                         | 37                                                                          | 6.0%                                                                          |
| Nov-2018             | 617                                         | 43                                                                          | 7.0%                                                                          |
| Dec-2018             | 554                                         | 56                                                                          | 10.1%                                                                         |
| Jan-2019             | 485                                         | 32                                                                          | 6.6%                                                                          |
| Feb-2019             | 374                                         | 26                                                                          | 7.0%                                                                          |
| Mar-2019             | 392                                         | 32                                                                          | 8.2%                                                                          |
| Apr-2019<br>May-2019 | 553                                         | 47                                                                          | 8.5%<br>7.5%                                                                  |
| -                    | 610<br>645                                  | 46                                                                          | 7.5%                                                                          |
| Jun-2019             | 645                                         | 47                                                                          |                                                                               |
| Jul-2019             | 656                                         | 40                                                                          | 6.1%                                                                          |
| Aug-2019             | 710                                         | 46                                                                          | 6.5%                                                                          |
| Sep-2019             | 602                                         | 32                                                                          | 5.3%                                                                          |
| Oct-2019             | 624                                         | 41                                                                          | 6.6%                                                                          |
| Nov-2019             | 535                                         | 33                                                                          | 6.2%                                                                          |
| Dec-2019             | 558                                         | 42                                                                          | 7.5%                                                                          |
| Jan-2020             | 495                                         |                                                                             |                                                                               |
| Feb-2020             | 454                                         |                                                                             |                                                                               |
| Mar-2020             | 358                                         |                                                                             |                                                                               |
| Apr-2020             | 565<br>386                                  |                                                                             |                                                                               |