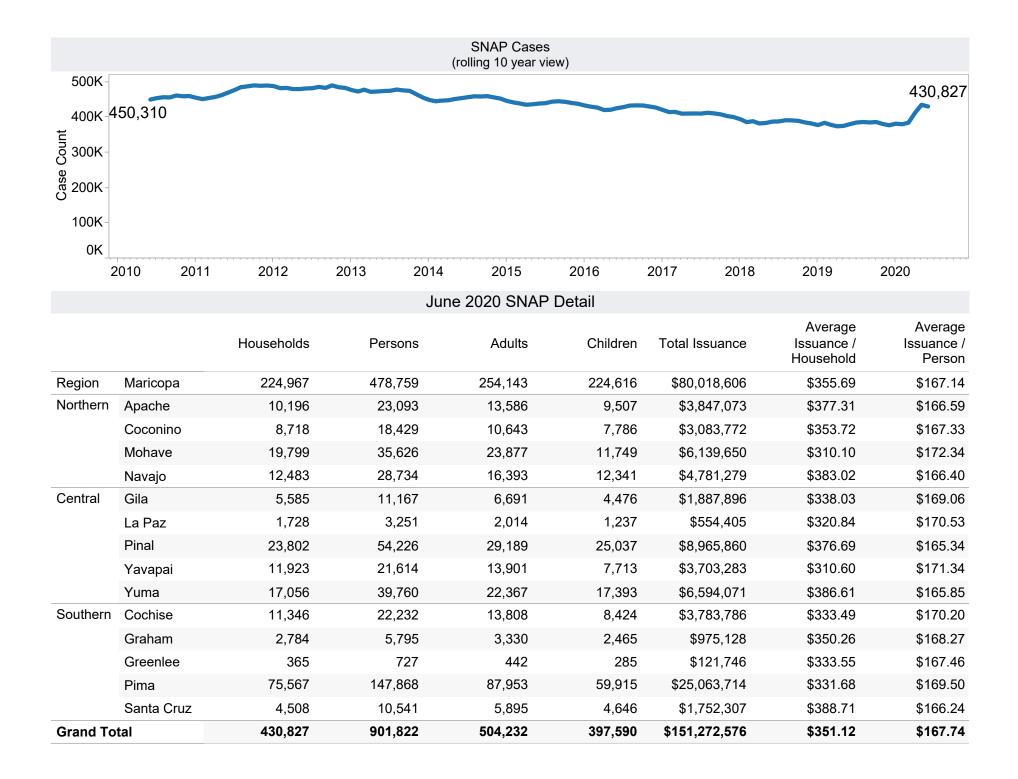

\*Includes prior month totals. (2/19 SNAP benefits paid out in 1/19 are included in 2/19 numbers.)

FF Coronavirus Response Act - H.R. 6201 adjustments:

- Includes: Emergency Allotments to bring households up to the maximum benefit totaled \$40,356,996 issued, 203,237 families, and 486,281 persons.

- Excludes: P-EBT (Pandemic School Meals Replacement) Program benefits are not SNAP benefits and are excluded. \$1,742,826 issued, 4,396 families, and 5,552 children.

P-EBT families also receiving SNAP are included in families, persons, and children, but the P-EBT benefits issued are excluded.