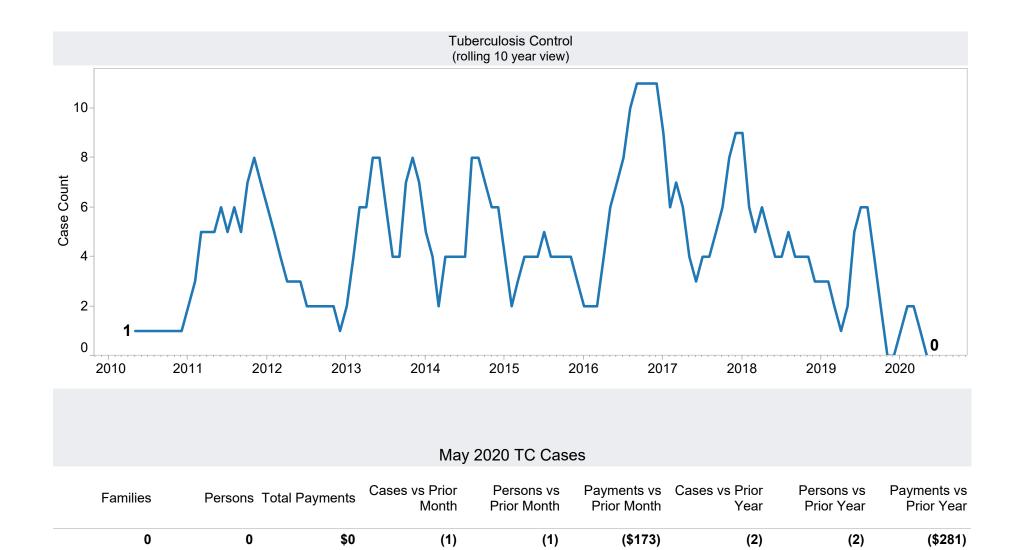

$10,982 |
| Pascua Yaqui | 116   | 384        | \$40,497 |
| Salt River   | 26    | 70         | \$6,608  |
| Grand Total  | 190   | 556        | \$58,087 |



<sup>\*</sup>Includes prior month totals. (2/19 SNAP benefits paid out in 1/19 are included in 2/19 numbers.) FF Coronavirus Response Act - H.R. 6201 adjustments:

<sup>-</sup> Includes: Emergency Allotments to bring households up to the maximum benefit totaled \$42,120,345 issued, 208,092 families, and 498,329 persons.

<sup>-</sup> Excludes: P-EBT (Pandemic School Meals Replacement) Program benefits are not SNAP benefits and are excluded. \$150,808,112 issued, 394,887 families, and 571,409 children. P-EBT families also receiving SNAP are included in families, persons, and children, but the P-EBT benefits issued are excluded.











**TANF Cash Assistance Grant Diversions** 

|                      | Households<br>Received | Households<br>Received<br>Cash Assistance | % Households Received Cash Assistance |
|----------------------|------------------------|-------------------------------------------|---------------------------------------|
| Month                | Diversion Payment      | Within 180 days (1)                       | Within 180 days (1)                   |
| Jul-2015             | 850                    | 76                                        | 8.9%                                  |
| Aug-2015             | 934                    | 90                                        | 9.6%                                  |
| Sep-2015             | 910                    | 81