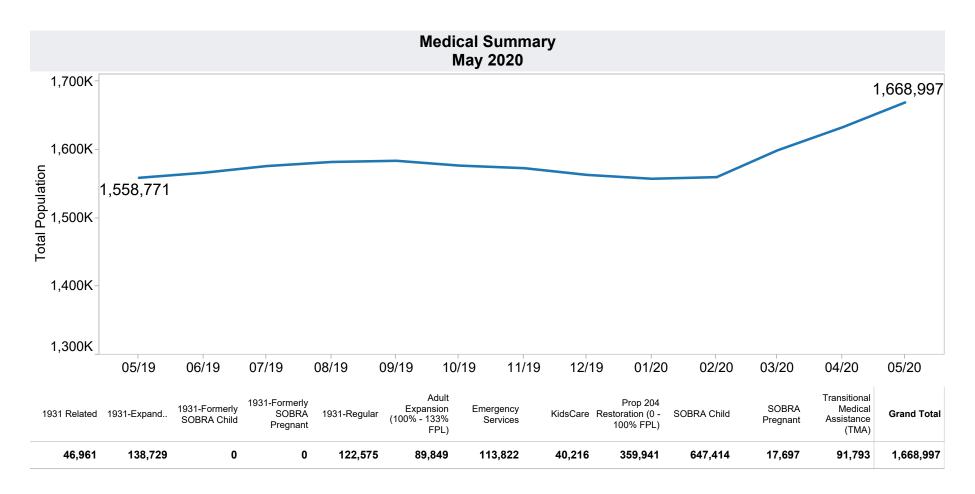

| \$10,982 |
| Pascua Yaqui | 116   | 384        | \$40,497 |
| Salt River   | 26    | 70         | \$6,608  |
| Grand Total  | 190   | 556        | \$58,087 |



<sup>\*</sup>Includes prior month totals. (2/19 SNAP benefits paid out in 1/19 are included in 2/19 numbers.) FF Coronavirus Response Act - H.R. 6201 adjustments:

<sup>-</sup> Includes: Emergency Allotments to bring households up to the maximum benefit totaled \$42,120,345 issued, 208,092 families, and 498,329 persons.

<sup>-</sup> Excludes: P-EBT (Pandemic School Meals Replacement) Program benefits are not SNAP benefits and are excluded. \$150,808,112 issued, 394,887 families, and 571,409 children. P-EBT families also receiving SNAP are included in families, persons, and children, but the P-EBT benefits issued are excluded.











**TANF Cash Assistance Grant Diversions** 

|                      | Households<br>Received | Households<br>Received<br>Cash Assistance | % Households Received Cash Assistance |
|----------------------|------------------------|-------------------------------------------|---------------------------------------|
| Month                | Diversion Payment      | Within 180 days (1)                       | Within 180 days (1)                   |
| Jul-2015             | 850                    | 76                                        | 8.9%                                  |
| Aug-2015             | 934                    | 90                                        | 9.6%                                  |
| Sep-2015             | 910                    | 81