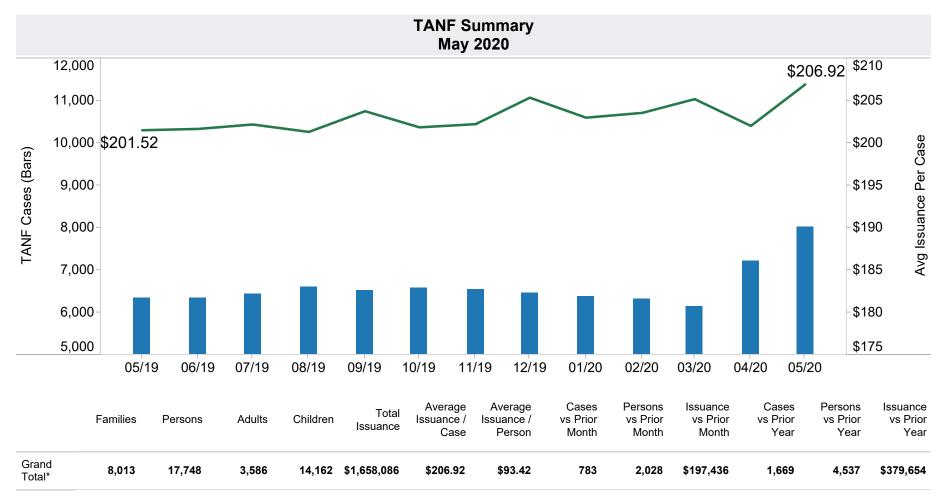

## Family Assistance Administration STATISTICAL BULLETIN May 2020

 $\underline{<} http://www.azdes.gov/appreports.aspx{>}$ 

<sup>\*</sup>Includes prior month totals

| Excludes                                           | Includes                                                              |  |
|----------------------------------------------------|-----------------------------------------------------------------------|--|
| Grant Diversion totals of: 386<br>Cases; \$307,745 | TANF Child Only: 3,907 Cases; 6,740 Children; \$788,504               |  |
|                                                    | Unemployed Two Parent Program: 338 Cases; 1,392 Recipients; \$102,238 |  |