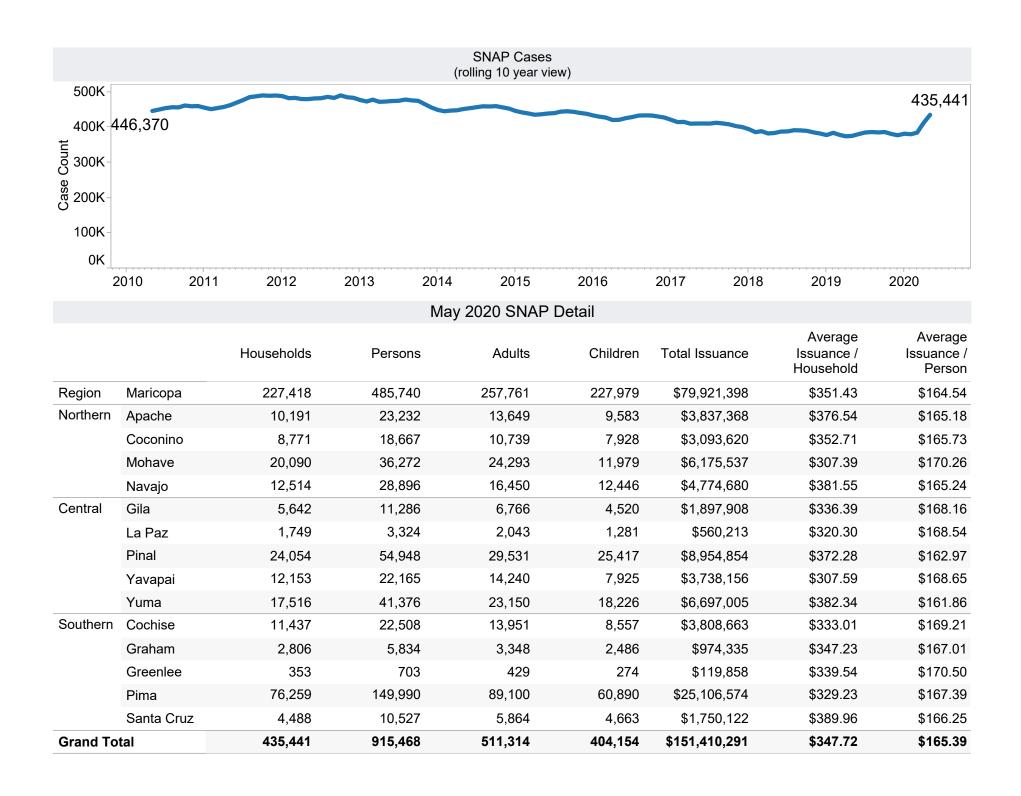

<sup>\*</sup>Includes prior month totals. (2/19 SNAP benefits paid out in 1/19 are included in 2/19 numbers.) FF Coronavirus Response Act - H.R. 6201 adjustments:

<sup>-</sup> Includes: Emergency Allotments to bring households up to the maximum benefit totaled \$42,120,345 issued, 208,092 families, and 498,329 persons.

<sup>-</sup> Excludes: P-EBT (Pandemic School Meals Replacement) Program benefits are not SNAP benefits and are excluded. \$150,808,112 issued, 394,887 families, and 571,409 children. P-EBT families also receiving SNAP are included in families, persons, and children, but the P-EBT benefits issued are excluded.