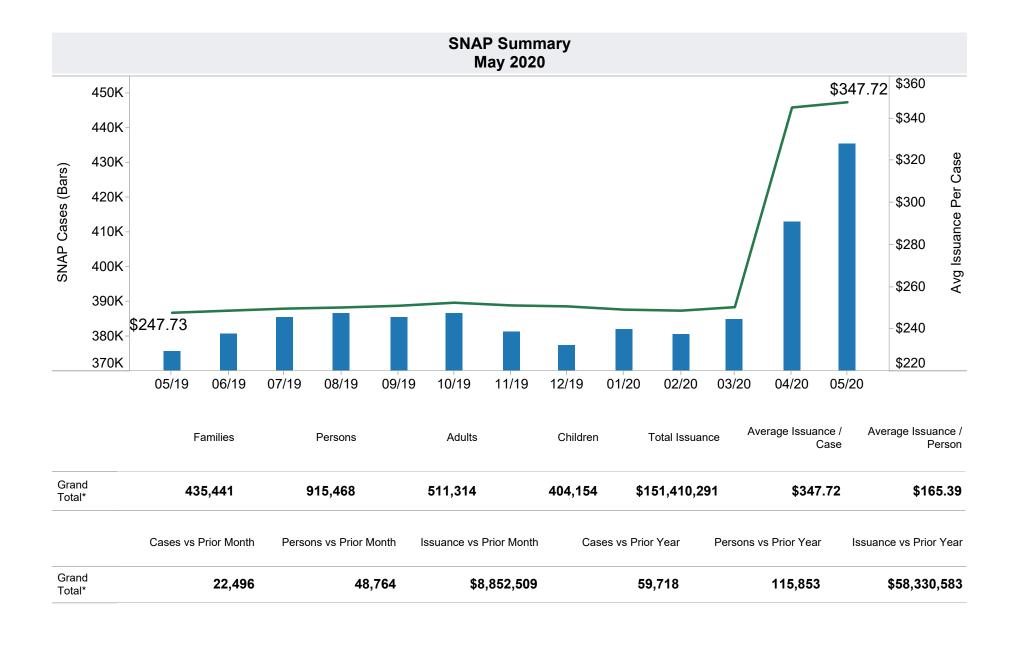

<sup>\*</sup>Includes prior month totals. (2/19 SNAP benefits paid out in 1/19 are included in 2/19 numbers.) FF Coronavirus Response Act - H.R. 6201 adjustments:

<sup>-</sup> Includes: Emergency Allotments to bring households up to the maximum benefit totaled \$42,120,345 issued, 208,092 families, and 498,329 persons.

<sup>-</sup> Excludes: P-EBT (Pandemic School Meals Replacement) Program benefits are not SNAP benefits and are excluded. \$150,808,112 issued, 394,887 families, and 571,409 children. P-EBT families also receiving SNAP are included in families, persons, and children, but the P-EBT benefits issued are excluded.