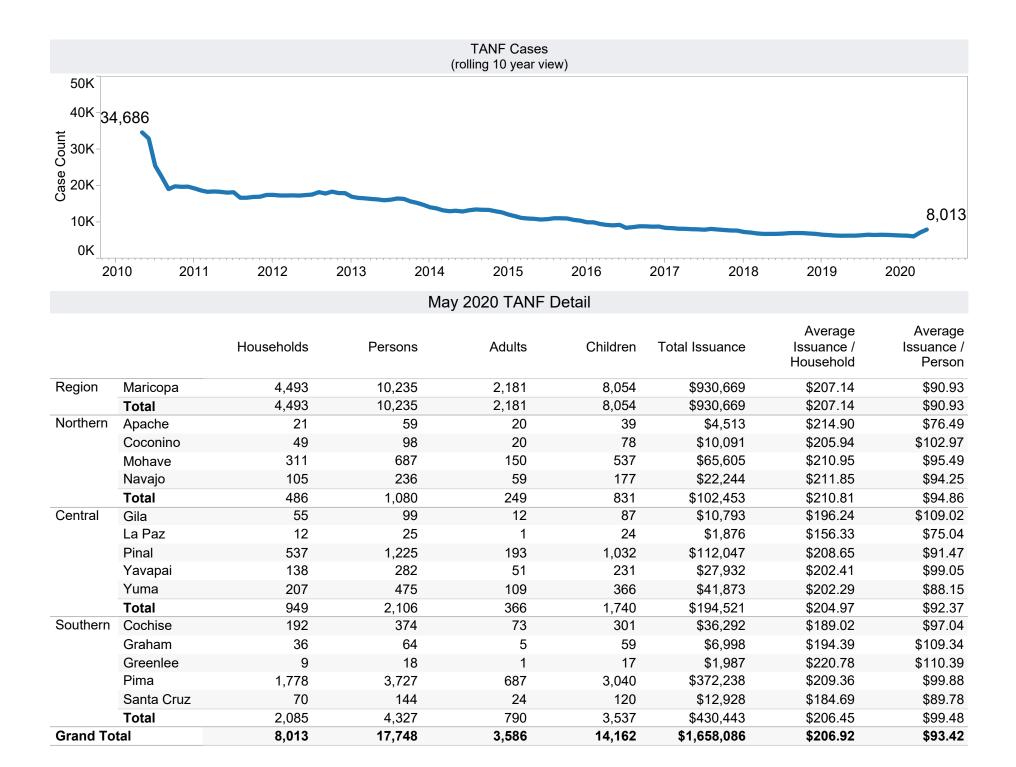

982 |
| Pascua Yaqui | 116   | 384        | \$40,497 |
| Salt River   | 26    | 70         | \$6,608  |
| Grand Total  | 190   | 556        | \$58,087 |



<sup>\*</sup>Includes prior month totals. (2/19 SNAP benefits paid out in 1/19 are included in 2/19 numbers.) FF Coronavirus Response Act - H.R. 6201 adjustments:

<sup>-</sup> Includes: Emergency Allotments to bring households up to the maximum benefit totaled \$42,120,345 issued, 208,092 families, and 498,329 persons.

<sup>-</sup> Excludes: P-EBT (Pandemic School Meals Replacement) Program benefits are not SNAP benefits and are excluded. \$150,808,112 issued, 394,887 families, and 571,409 children. P-EBT families also receiving SNAP are included in families, persons, and children, but the P-EBT benefits issued are excluded.











**TANF Cash Assistance Grant Diversions** 

|                      | Households<br>Received | Households<br>Received<br>Cash Assistance | % Households Received Cash Assistance |
|----------------------|------------------------|-------------------------------------------|---------------------------------------|
| Month                | Diversion Payment      | Within 180 days (1)                       | Within 180 days (1)                   |
| Jul-2015             | 850                    | 76                                        | 8.9%                                  |
| Aug-2015             | 934                    | 90                                        | 9.6%                                  |
| Sep-2015             | 910                    | 81