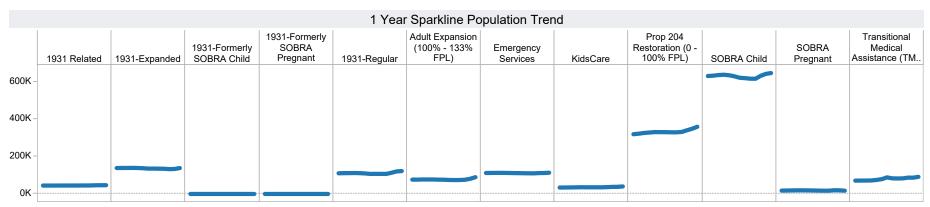

\$10,982 |
| Pascua Yaqui | 116   | 384        | \$40,497 |
| Salt River   | 26    | 70         | \$6,608  |
| Grand Total  | 190   | 556        | \$58,087 |



<sup>\*</sup>Includes prior month totals. (2/19 SNAP benefits paid out in 1/19 are included in 2/19 numbers.) FF Coronavirus Response Act - H.R. 6201 adjustments:

<sup>-</sup> Includes: Emergency Allotments to bring households up to the maximum benefit totaled \$42,120,345 issued, 208,092 families, and 498,329 persons.

<sup>-</sup> Excludes: P-EBT (Pandemic School Meals Replacement) Program benefits are not SNAP benefits and are excluded. \$150,808,112 issued, 394,887 families, and 571,409 children. P-EBT families also receiving SNAP are included in families, persons, and children, but the P-EBT benefits issued are excluded.











**TANF Cash Assistance Grant Diversions** 

|                      | Households<br>Received | Households<br>Received<br>Cash Assistance | % Households Received Cash Assistance |
|----------------------|------------------------|-------------------------------------------|---------------------------------------|
| Month                | Diversion Payment      | Within 180 days (1)                       | Within 180 days (1)                   |
| Jul-2015             | 850                    | 76                                        | 8.9%                                  |
| Aug-2015             | 934                    | 90                                        | 9.6%                                  |
| Sep-2015             | 910                    | 81