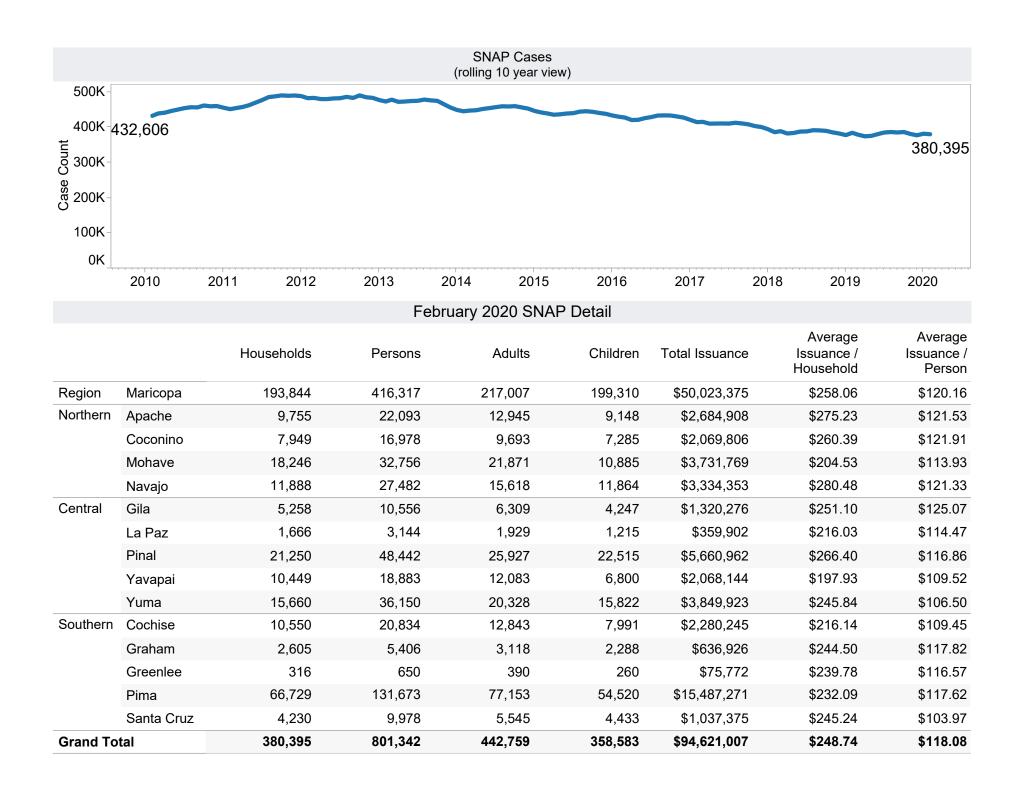

----------------|-------------------------------------------------------------------|--|--|
| Grant Diversion totals of: 454<br>Cases; \$346,510 | TANF Child Only: 3,808 Cases; 6,557 Children; \$763,006           |  |  |
|                                                    | Unemployed Two Parent Program: 38 Cases; 139 Recipients; \$10,895 |  |  |

| Tribe        | Cases | Recipients | Payments |
|--------------|-------|------------|----------|
| Hopi         | 48    | 102        | \$10,617 |
| Pascua Yaqui | 114   | 356        | \$38,408 |
| Salt River   | 30    | 90         | \$8,683  |
| Grand Total  | 192   | 548        | \$57,708 |

Tribal

Tribal Data available EOM



<sup>\*</sup>Includes prior month totals. (2/19 SNAP benefits paid out in 1/19 are included in 2/19 numbers.)











**TANF Cash Assistance Grant Diversions** 

|           | Households<br>Received | Households<br>Received<br>Cash Assistance | % Households<br>Received<br>Cash Assistance |
|-----------|------------------------|-------------------------------------------|---------------------------------------------|
| Month     | Diversion Payment      | Within 180 days (1)                       | Within 180 days (1)                         |
| Jul-2015  | 850                    | 76                                        | 8.9%                                        |
| Aug-2015  | 934                    | 90                                        | 9.6%                                        |
| Sep-2015  | 910                    | 81                                        | 8.9%