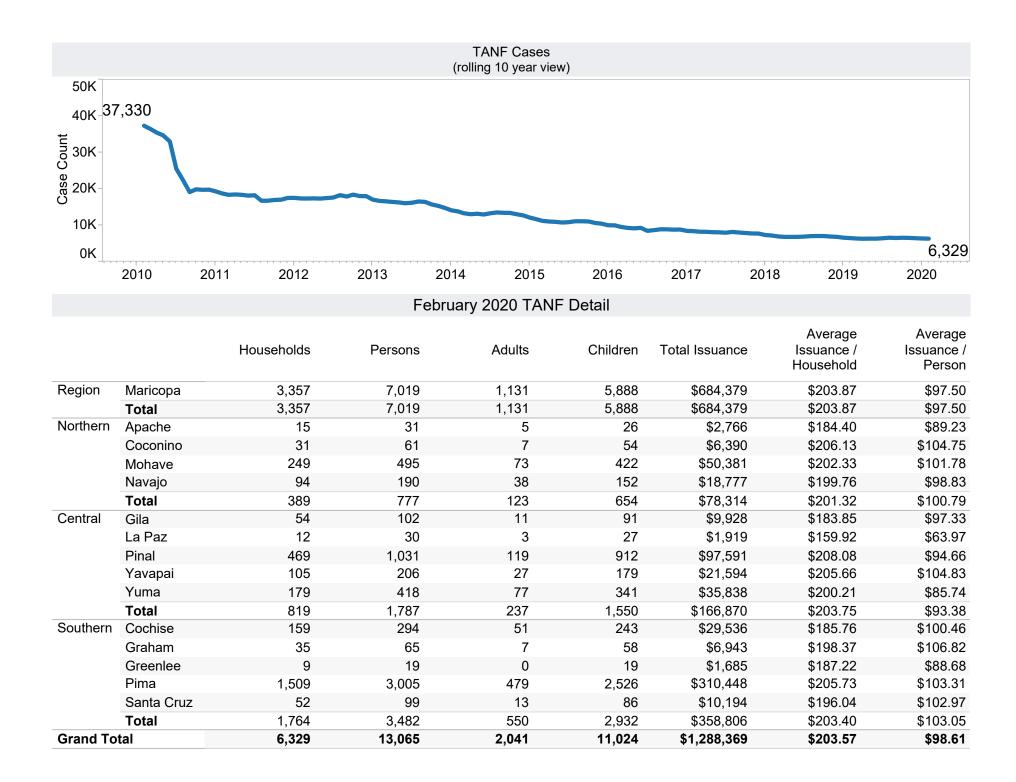

## Family Assistance Administration STATISTICAL BULLETIN February 2020

 $\underline{<} http://www.azdes.gov/appreports.aspx{>}$ 

<sup>\*</sup>Includes prior month totals

| Excludes                                           | Includes                                                          |  |  |
|----------------------------------------------------|-------------------------------------------------------------------|--|--|
| Grant Diversion totals of: 454<br>Cases; \$346,510 | TANF Child Only: 3,808 Cases; 6,557 Children; \$763,006           |  |  |
|                                                    | Unemployed Two Parent Program: 38 Cases; 139 Recipients; \$10,895 |  |  |