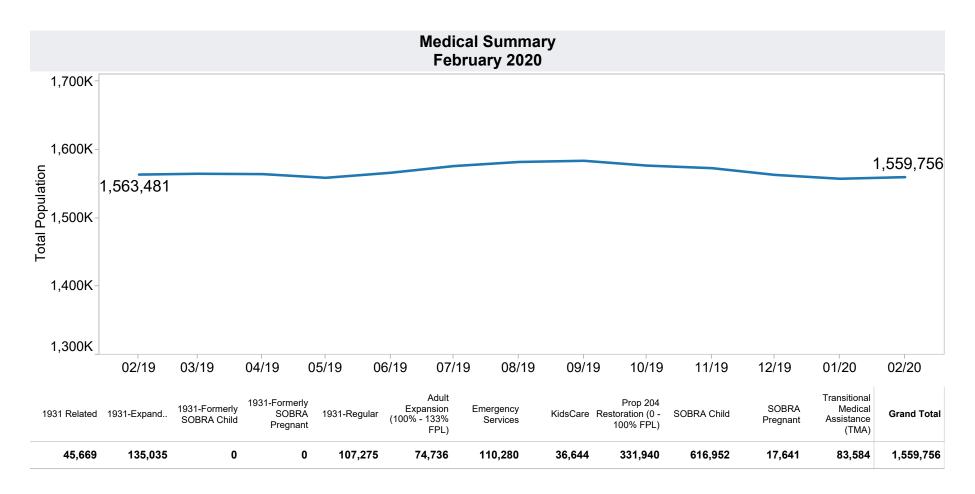

## Family Assistance Administration STATISTICAL BULLETIN February 2020

 $\underline{<} http://www.azdes.gov/appreports.aspx{>}$ 

<sup>\*</sup>Includes prior month totals

| Excludes                                           | Includes                                                          |  |  |
|----------------------------------------------------|-------------------------------------------------------------------|--|--|
| Grant Diversion totals of: 454<br>Cases; \$346,510 | TANF Child Only: 3,808 Cases; 6,557 Children; \$763,006           |  |  |
|                                                    | Unemployed Two Parent Program: 38 Cases; 139 Recipients; \$10,895 |  |  |