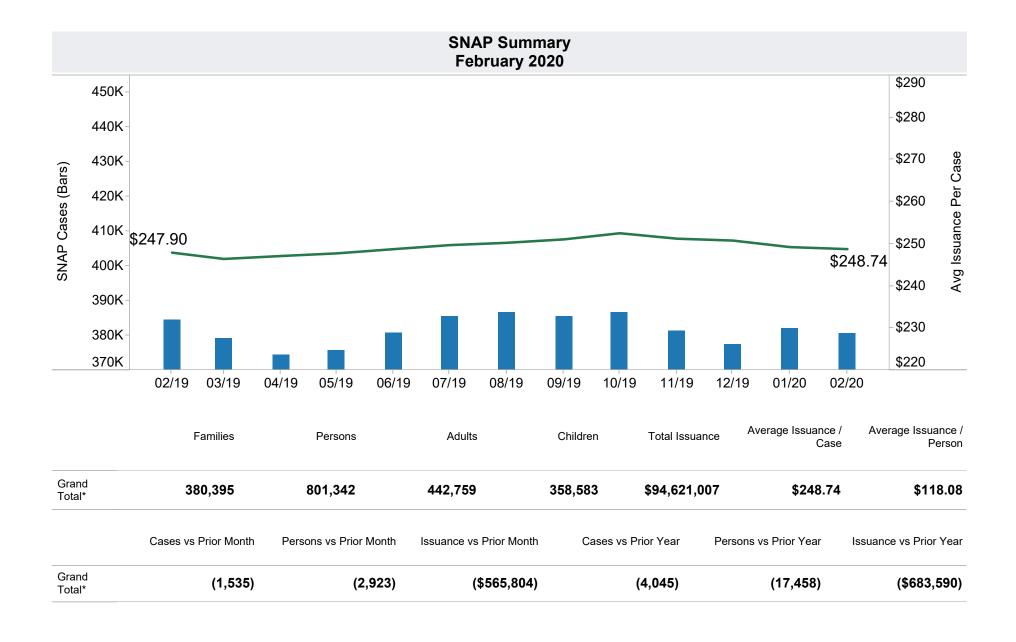

Tribal

Tribal Data available EOM

<sup>\*</sup>Includes prior month totals. (2/19 SNAP benefits paid out in 1/19 are included in 2/19 numbers.)

**TANF Cash Assistance Grant Diversions** 

|           | Households<br>Received | Households<br>Received<br>Cash Assistance | % Households<br>Received<br>Cash Assistance |
|-----------|------------------------|-------------------------------------------|---------------------------------------------|
| Month     | Diversion Payment      | Within 180 days (1)                       | Within 180 days (1)                         |
| Jul-2015  | 850                    | 76                                        | 8.9%                                        |
| Aug-2015  | 934                    | 90                                        | 9.6%                                        |
| Sep-2015  | 910                    | 81                                        | 8.9%                                        |
| Oct-2015  | 810                    | 72                                        | 8.9%                                        |
| Nov-2015  | 683                    | 61                                        | 8.9%                                        |
| Dec-2015  | 687                    | 59                                        | 8.6%                                        |
| Jan-2016  | 601                    | 53                                        | 8.8%                                        |
| Feb-2016  | 521                    | 75                                        | 14.4%                                       |
| Mar-2016  | 563                    | 64                                        | 11.4%                                       |
| Apr-2016  | 729                    | 79                                        | 10.8%                                       |
| May-2016  | 713                    | 71                                        | 10.0%                                       |
| Jun-2016  | 889                    | 67                                        | 7.5%                                        |
| Van 2010  |                        | 0,                                        | 7.570                                       |
| Jul-2016  | 891                    | 61                                        | 6.8%                                        |
| Aug-2016  | 981                    | 79                                        | 8.1%                                        |
| Sep-2016  | 880                    | 69                                        | 7.8%                                        |
| Oct-2016  | 803                    | 71                                        | 8.8%                                        |
| Nov-2016  | 693                    | 78                                        | 11.3%                                       |
| Dec-2016  | 752                    | 57                                        | 7.6%                                        |
| Jan-2017  | 621                    | 61                                        | 9.8%                                        |
| Feb-2017  | 517                    | 43                                        | 8.3%                                        |
| Mar-2017  | 581                    | 50                                        | 8.6%                                        |
| Apr-2017  | 661                    | 57                                        | 8.6%                                        |
| May-2017  | 749                    | 81                                        | 10.8%                                       |
| Jun-2017  | 762                    | 69                                        | 9.1%                                        |
| 0411 2017 | , 02                   | 0,                                        | <b>71170</b>                                |
| Jul-2017  | 803                    | 55                                        | 6.8%                                        |
| Aug-2017  | 901                    | 48                                        | 5.3%                                        |
| Sep-2017  | 797                    | 52                                        | 6.5%                                        |
| Oct-2017  | 726                    | 47                                        | 6.5%                                        |
| Nov-2017  | 648                    | 35                                        | 5.4%                                        |
| Dec-2017  | 721                    | 51                                        | 7.1%                                        |
| Jan-2018  | 526                    | 54                                        | 10.3%                                       |
| Feb-2018  | 469                    | 40                                        | 8.5%                                        |
| Mar-2018  | 463                    | 37                                        | 8.0%                                        |
| Apr-2018  | 579                    | 61                                        | 10.5%                                       |
| May-2018  | 579                    | 40                                        | 6.9%                                        |
| Jun-2018  | 655                    | 53                                        | 8.1%                                        |
|           |                        |                                           |                                             |
| Jul-2018  | 674                    | 47                                        | 7.0%                                        |
| Aug-2018  | 773                    | 47                                        | 6.1%                                        |
| Sep-2018  | 678                    | 36                                        | 5.3%                                        |
| Oct-2018  | 618                    | 37                                        | 6.0%                                        |
| Nov-2018  | 617                    | 43                                        | 7.0%                                        |
| Dec-2018  | 554                    | 56                                        | 10.1%                                       |
| Jan-2019  | 485                    | 32                                        | 6.6%                                        |
| Feb-2019  | 374                    | 26                                        | 7.0%                                        |
| Mar-2019  | 392                    | 32                                        | 8.2%                                        |
| Apr-2019  | 553                    | 47                                        | 8.5%                                        |
| May-2019  | 610                    | 46                                        | 7.5%                                        |
| Jun-2019  | 645                    | 47                                        | 7.3%                                        |
|           |                        |                                           |                                             |
| Jul-2019  | 656                    | 40                                        | 6.1%                                        |
| Aug-2019  | 710                    | 46                                        | 6.5%                                        |
| Sep-2019  | 602                    |                                           |                                             |
| Oct-2019  | 624                    |                                           |                                             |
| Nov-2019  | 535                    |                                           |                                             |
| Dec-2019  | 558                    |                                           |                                             |
| Jan-2020  | 495                    |                                           |                                             |
| Feb-2020  | 454                    |                                           |                                             |
|           |                        |                                           |                                             |