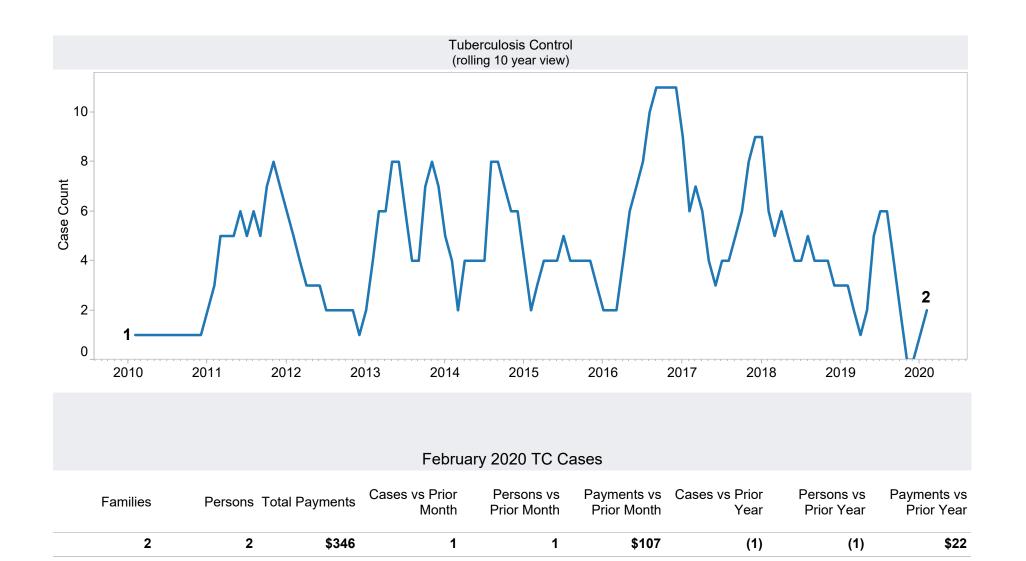

------------------|-------------------------------------------------------------------|--|--|
| Grant Diversion totals of: 454<br>Cases; \$346,510 | TANF Child Only: 3,808 Cases; 6,557 Children; \$763,006           |  |  |
|                                                    | Unemployed Two Parent Program: 38 Cases; 139 Recipients; \$10,895 |  |  |

| Tribe        | Cases | Recipients | Payments |
|--------------|-------|------------|----------|
| Hopi         | 48    | 102        | \$10,617 |
| Pascua Yaqui | 114   | 356        | \$38,408 |
| Salt River   | 30    | 90         | \$8,683  |
| Grand Total  | 192   | 548        | \$57,708 |

Tribal

Tribal Data available EOM



<sup>\*</sup>Includes prior month totals. (2/19 SNAP benefits paid out in 1/19 are included in 2/19 numbers.)











**TANF Cash Assistance Grant Diversions** 

|           | Households<br>Received | Households<br>Received<br>Cash Assistance | % Households<br>Received<br>Cash Assistance |
|-----------|------------------------|-------------------------------------------|---------------------------------------------|
| Month     | Diversion Payment      | Within 180 days (1)                       | Within 180 days (1)                         |
| Jul-2015  | 850                    | 76                                        | 8.9%                                        |
| Aug-2015  | 934                    | 90                                        | 9.6%                                        |
| Sep-2015  | 910                    | 81                                        | 8.9%