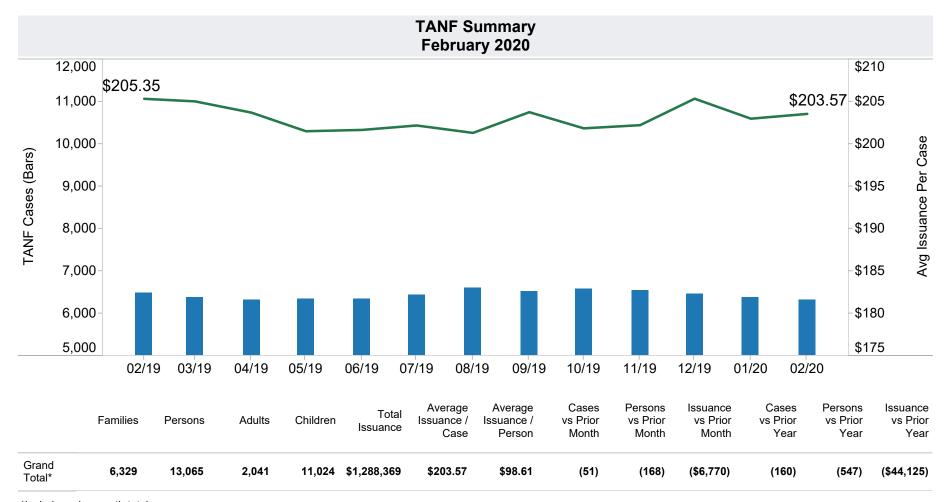

## Family Assistance Administration STATISTICAL BULLETIN February 2020

 $\underline{<} http://www.azdes.gov/appreports.aspx{>}$ 

<sup>\*</sup>Includes prior month totals

| Excludes                                           | Includes                                                          |  |  |
|----------------------------------------------------|-------------------------------------------------------------------|--|--|
| Grant Diversion totals of: 454<br>Cases; \$346,510 | TANF Child Only: 3,808 Cases; 6,557 Children; \$763,006           |  |  |
|                                                    | Unemployed Two Parent Program: 38 Cases; 139 Recipients; \$10,895 |  |  |