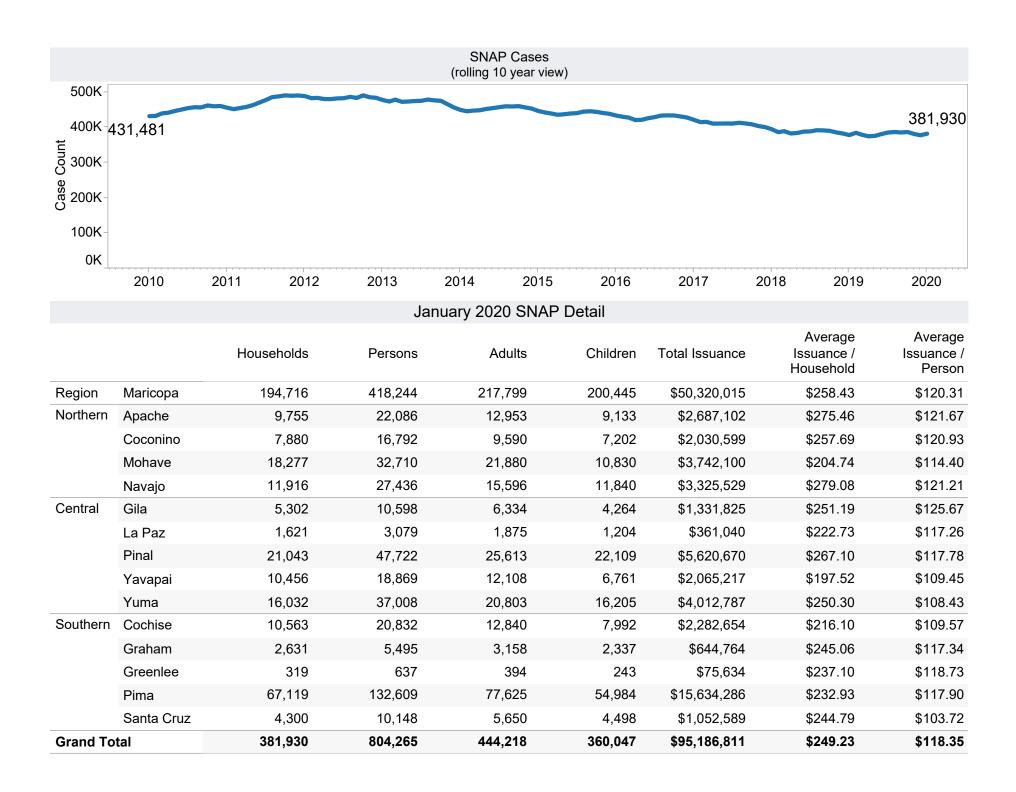

---------------------------------------------------------|--|
| Grant Diversion totals of: 495 | TANF Child Only: 3,812 Cases; 6,566 Children; \$767,465 |  |
| Cases; \$382,095               | Unemployed Two Parent Program: 39 Cases; 149            |  |
|                                | Recipients; \$11,737                                    |  |

Tribal

Tribal Data available EOM

| Tribe        | Cases | Recipients | Payments |
|--------------|-------|------------|----------|
| Hopi         | 55    | 126        | \$11,593 |
| Pascua Yaqui | 120   | 383        | \$41,183 |
| Salt River   | 30    | 91         | \$8,719  |
| Grand Total  | 205   | 600        | \$61,495 |



<sup>\*</sup>Includes prior month totals. (2/19 SNAP benefits paid out in 1/19 are included in 2/19 numbers.)











**TANF Cash Assistance Grant Diversions** 

|                      | Households<br>Received | Households<br>Received<br>Cash Assistance | % Households Received Cash Assistance |
|----------------------|------------------------|-------------------------------------------|---------------------------------------|
| Month                | Diversion Payment      | Within 180 days (1)                       | Within 180 days (1)                   |
| Jul-2015             | 850                    | 76                                        | 8.9%                                  |
| Aug-2015             | 934                    | 90                                        | 9.6%                                  |
| Sep-2015             | 910                    | 81