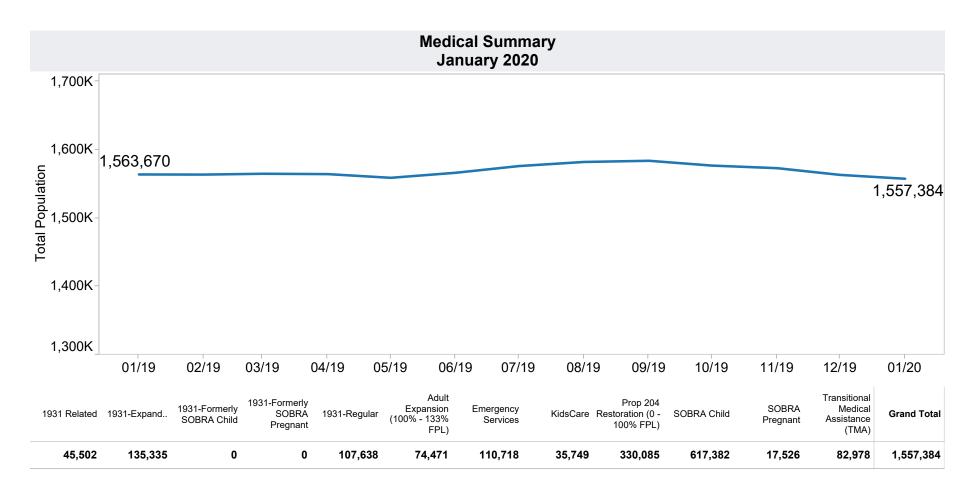

-----|---------------------------------------------------------|--|
| Grant Diversion totals of: 495 | TANF Child Only: 3,812 Cases; 6,566 Children; \$767,465 |  |
| Cases; \$382,095               | Unemployed Two Parent Program: 39 Cases; 149            |  |
|                                | Recipients; \$11,737                                    |  |

Tribal

Tribal Data available EOM

| Tribe        | Cases | Recipients | Payments |
|--------------|-------|------------|----------|
| Hopi         | 55    | 126        | \$11,593 |
| Pascua Yaqui | 120   | 383        | \$41,183 |
| Salt River   | 30    | 91         | \$8,719  |
| Grand Total  | 205   | 600        | \$61,495 |



<sup>\*</sup>Includes prior month totals. (2/19 SNAP benefits paid out in 1/19 are included in 2/19 numbers.)











**TANF Cash Assistance Grant Diversions** 

|                      | Households<br>Received | Households<br>Received<br>Cash Assistance | % Households Received Cash Assistance |
|----------------------|------------------------|-------------------------------------------|---------------------------------------|
| Month                | Diversion Payment      | Within 180 days (1)                       | Within 180 days (1)                   |
| Jul-2015             | 850                    | 76                                        | 8.9%                                  |
| Aug-2015             | 934                    | 90                                        | 9.6%                                  |
| Sep-2015             | 910                    | 81