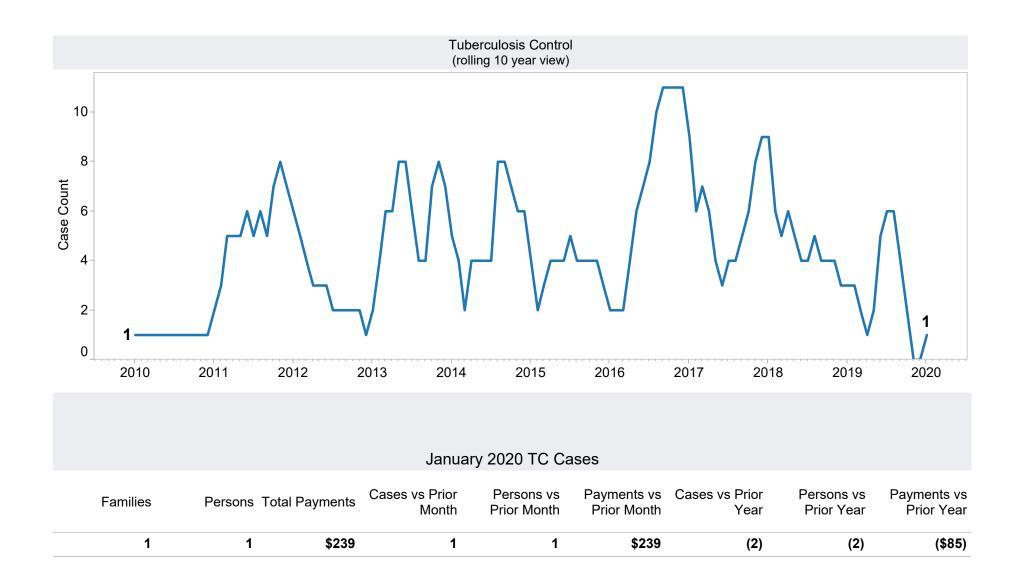

-|---------------------------------------------------------|--|
| Grant Diversion totals of: 495 | TANF Child Only: 3,812 Cases; 6,566 Children; \$767,465 |  |
| Cases; \$382,095               | Unemployed Two Parent Program: 39 Cases; 149            |  |
|                                | Recipients; \$11,737                                    |  |

Tribal

Tribal Data available EOM

| Tribe        | Cases | Recipients | Payments |
|--------------|-------|------------|----------|
| Hopi         | 55    | 126        | \$11,593 |
| Pascua Yaqui | 120   | 383        | \$41,183 |
| Salt River   | 30    | 91         | \$8,719  |
| Grand Total  | 205   | 600        | \$61,495 |



<sup>\*</sup>Includes prior month totals. (2/19 SNAP benefits paid out in 1/19 are included in 2/19 numbers.)











**TANF Cash Assistance Grant Diversions** 

|                      | Households<br>Received | Households<br>Received<br>Cash Assistance | % Households Received Cash Assistance |
|----------------------|------------------------|-------------------------------------------|---------------------------------------|
| Month                | Diversion Payment      | Within 180 days (1)                       | Within 180 days (1)                   |
| Jul-2015             | 850                    | 76                                        | 8.9%                                  |
| Aug-2015             | 934                    | 90                                        | 9.6%                                  |
| Sep-2015             | 910                    | 81