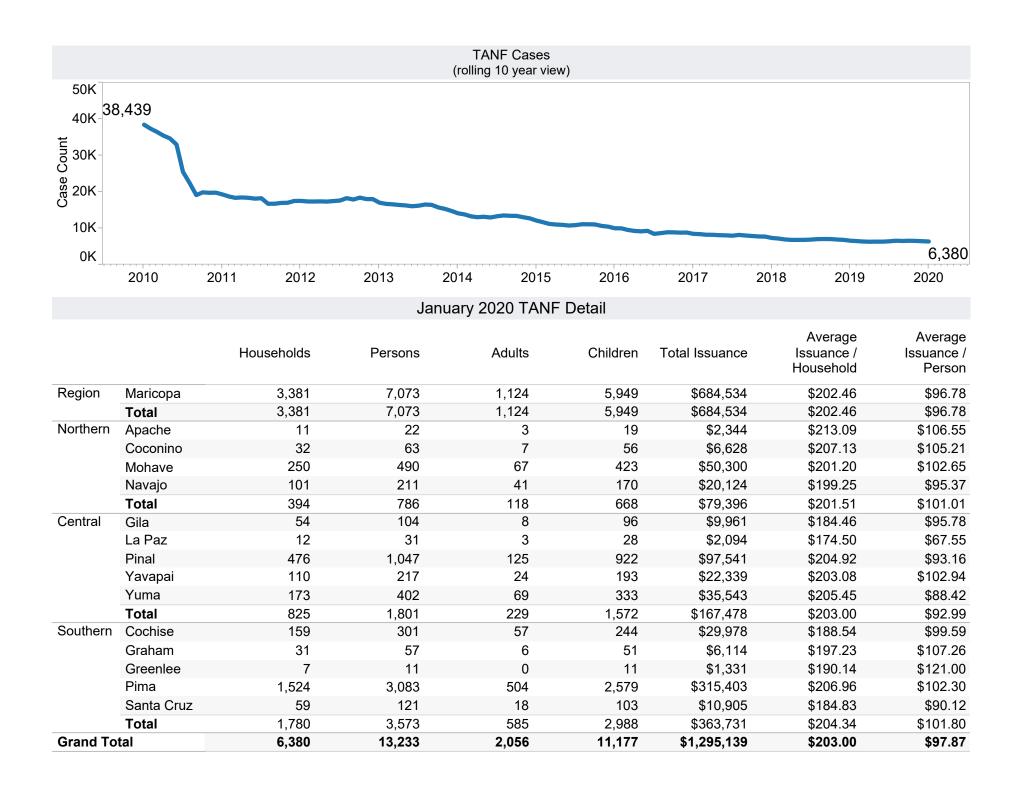

## Family Assistance Administration STATISTICAL BULLETIN January 2020

<a href="mailto://www.azdes.gov/appreports.aspx">http://www.azdes.gov/appreports.aspx</a>

<sup>\*</sup>Includes prior month totals

| Excludes                       | Includes                                                |  |
|--------------------------------|---------------------------------------------------------|--|
| Grant Diversion totals of: 495 | TANF Child Only: 3,812 Cases; 6,566 Children; \$767,465 |  |
| Cases; \$382,095               | Unemployed Two Parent Program: 39 Cases; 149            |  |
|                                | Recipients; \$11,737                                    |  |