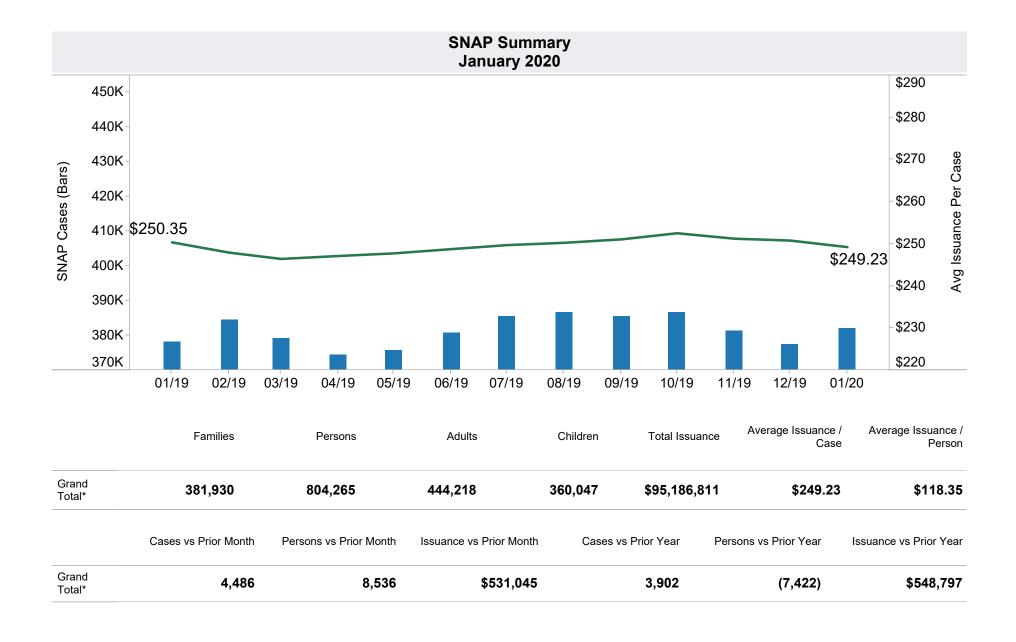

<sup>\*</sup>Includes prior month totals. (2/19 SNAP benefits paid out in 1/19 are included in 2/19 numbers.)

**TANF Cash Assistance Grant Diversions** 

|                      | Households<br>Received | Households<br>Received<br>Cash Assistance | % Households Received Cash Assistance |
|----------------------|------------------------|-------------------------------------------|---------------------------------------|
| Month                | Diversion Payment      | Within 180 days (1)                       | Within 180 days (1)                   |
| Jul-2015             | 850                    | 76                                        | 8.9%                                  |
| Aug-2015             | 934                    | 90                                        | 9.6%                                  |
| Sep-2015             | 910                    | 81                                        | 8.9%                                  |
| Oct-2015             | 810                    | 72                                        | 8.9%                                  |
| Nov-2015             | 683                    | 61                                        | 8.9%                                  |
| Dec-2015             | 687                    | 59                                        | 8.6%                                  |
| Jan-2016             | 601                    | 53                                        | 8.8%                                  |
| Feb-2016             | 521                    | 75                                        | 14.4%                                 |
| Mar-2016             | 563                    | 64                                        | 11.4%                                 |
| Apr-2016             | 729                    | 79                                        | 10.8%                                 |
| May-2016             | 713                    | 71                                        | 10.0%                                 |
| Jun-2016             | 889                    | 67                                        | 7.5%                                  |
|                      | 004                    |                                           |                                       |
| Jul-2016             | 891                    | 61                                        | 6.8%                                  |
| Aug-2016             | 981                    | 79                                        | 8.1%                                  |
| Sep-2016             | 880                    | 69                                        | 7.8%                                  |
| Oct-2016<br>Nov-2016 | 803<br>693             | 71<br>78                                  | 8.8%                                  |
|                      |                        |                                           | 11.3%                                 |
| Dec-2016<br>Jan-2017 | 752<br>621             | 57<br>61                                  | 7.6%<br>9.8%                          |
| Feb-2017             | 517                    | 43                                        | 8.3%                                  |
| Mar-2017             | 581                    | 50                                        | 8.6%                                  |
| Apr-2017             | 661                    | 57                                        | 8.6%                                  |
| May-2017             | 749                    | 81                                        | 10.8%                                 |
| Jun-2017             | 762                    | 69                                        | 9.1%                                  |
|                      | ,                      | **                                        |                                       |
| Jul-2017             | 803                    | 55                                        | 6.8%                                  |
| Aug-2017             | 901                    | 48                                        | 5.3%                                  |
| Sep-2017             | 797                    | 52                                        | 6.5%                                  |
| Oct-2017             | 726                    | 47                                        | 6.5%                                  |
| Nov-2017             | 648                    | 35                                        | 5.4%                                  |
| Dec-2017             | 721                    | 51                                        | 7.1%                                  |
| Jan-2018             | 526                    | 54                                        | 10.3%                                 |
| Feb-2018             | 469                    | 40                                        | 8.5%                                  |
| Mar-2018             | 463                    | 37                                        | 8.0%                                  |
| Apr-2018             | 579                    | 61                                        | 10.5%                                 |
| May-2018             | 579                    | 40                                        | 6.9%                                  |
| Jun-2018             | 655                    | 53                                        | 8.1%                                  |
| 1.1.2010             | (7.1                   | 47                                        | 7.00/                                 |
| Jul-2018             | 674                    | 47                                        | 7.0%                                  |
| Aug-2018             | 773<br>678             | 47                                        | 6.1%                                  |
| Sep-2018<br>Oct-2018 | 678<br>618             | 36<br>37                                  | 5.3%<br>6.0%                          |
|                      |                        |                                           |                                       |
| Nov-2018<br>Dec-2018 | 617<br>554             | 43<br>56                                  | 7.0%<br>10.1%                         |
| Jan-2019             | 485                    | 32                                        | 6.6%                                  |
| Feb-2019             | 374                    | 26                                        | 7.0%                                  |
| Mar-2019             | 392                    | 32                                        | 8.2%                                  |
| Apr-2019             | 553                    | 47                                        | 8.5%                                  |
| May-2019             | 610                    | 46                                        | 7.5%                                  |
| Jun-2019             | 645                    | 47                                        | 7.3%                                  |
|                      |                        |                                           |                                       |
| Jul-2019             | 656                    | 40                                        | 6.1%                                  |
| Aug-2019             | 710                    |                                           |                                       |
| Sep-2019             | 602                    |                                           |                                       |
| Oct-2019             | 624                    |                                           |                                       |
| Nov-2019             | 535                    |                                           |                                       |
|                      |                        |                                           |                                       |
| Dec-2019<br>Jan-2020 | 558<br>495             |                                           |                                       |