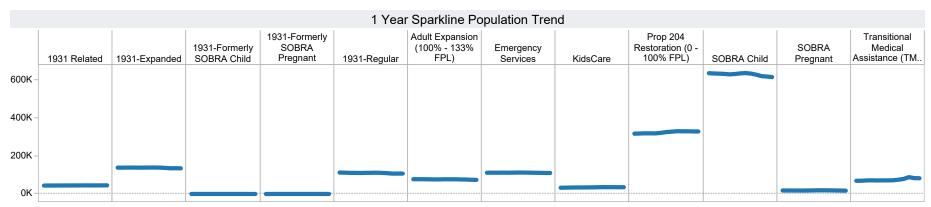

---|---------------------------------------------------------|--|
| Grant Diversion totals of: 495 | TANF Child Only: 3,812 Cases; 6,566 Children; \$767,465 |  |
| Cases; \$382,095               | Unemployed Two Parent Program: 39 Cases; 149            |  |
|                                | Recipients; \$11,737                                    |  |

Tribal

Tribal Data available EOM

| Tribe        | Cases | Recipients | Payments |
|--------------|-------|------------|----------|
| Hopi         | 55    | 126        | \$11,593 |
| Pascua Yaqui | 120   | 383        | \$41,183 |
| Salt River   | 30    | 91         | \$8,719  |
| Grand Total  | 205   | 600        | \$61,495 |



<sup>\*</sup>Includes prior month totals. (2/19 SNAP benefits paid out in 1/19 are included in 2/19 numbers.)











**TANF Cash Assistance Grant Diversions** 

|                      | Households<br>Received | Households<br>Received<br>Cash Assistance | % Households Received Cash Assistance |
|----------------------|------------------------|-------------------------------------------|---------------------------------------|
| Month                | Diversion Payment      | Within 180 days (1)                       | Within 180 days (1)                   |
| Jul-2015             | 850                    | 76                                        | 8.9%                                  |
| Aug-2015             | 934                    | 90                                        | 9.6%                                  |
| Sep-2015             | 910                    | 81