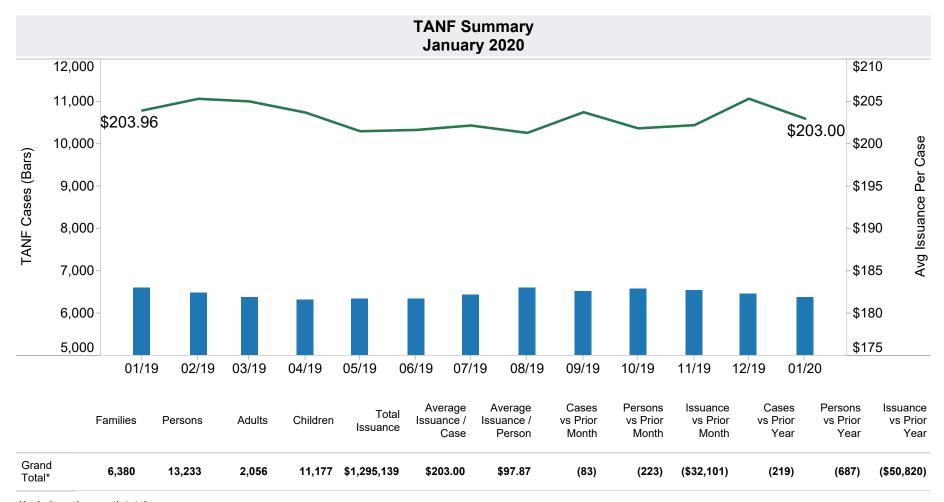

## Family Assistance Administration STATISTICAL BULLETIN January 2020

<a href="mailto://www.azdes.gov/appreports.aspx">http://www.azdes.gov/appreports.aspx</a>

<sup>\*</sup>Includes prior month totals

| Excludes                       | Includes                                                |  |
|--------------------------------|---------------------------------------------------------|--|
| Grant Diversion totals of: 495 | TANF Child Only: 3,812 Cases; 6,566 Children; \$767,465 |  |
| Cases; \$382,095               | Unemployed Two Parent Program: 39 Cases; 149            |  |
|                                | Recipients; \$11,737                                    |  |