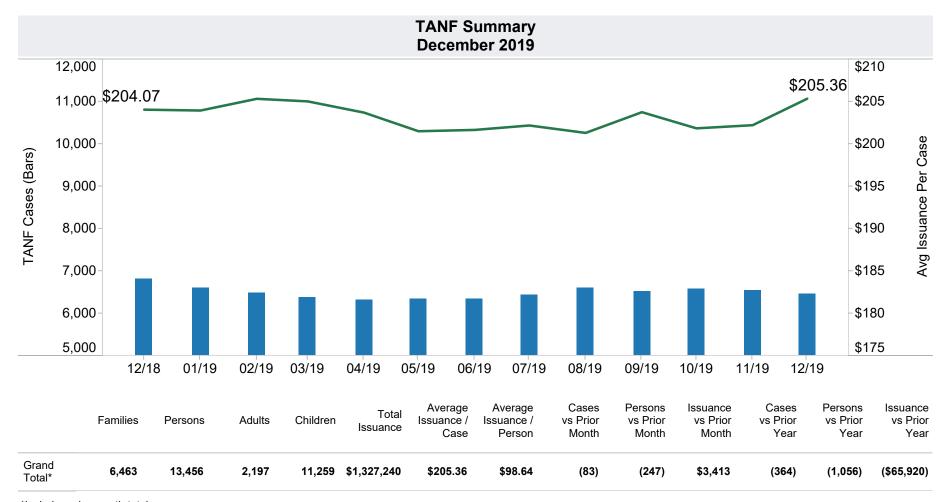

<sup>\*</sup>Includes prior month totals

| Includes                                                          |  |  |
|-------------------------------------------------------------------|--|--|
| TANF Child Only: 3,749 Cases; 6,446 Children; \$756,058           |  |  |
| Unemployed Two Parent Program: 63 Cases; 263 Recipients; \$19,268 |  |  |
| _                                                                 |  |  |