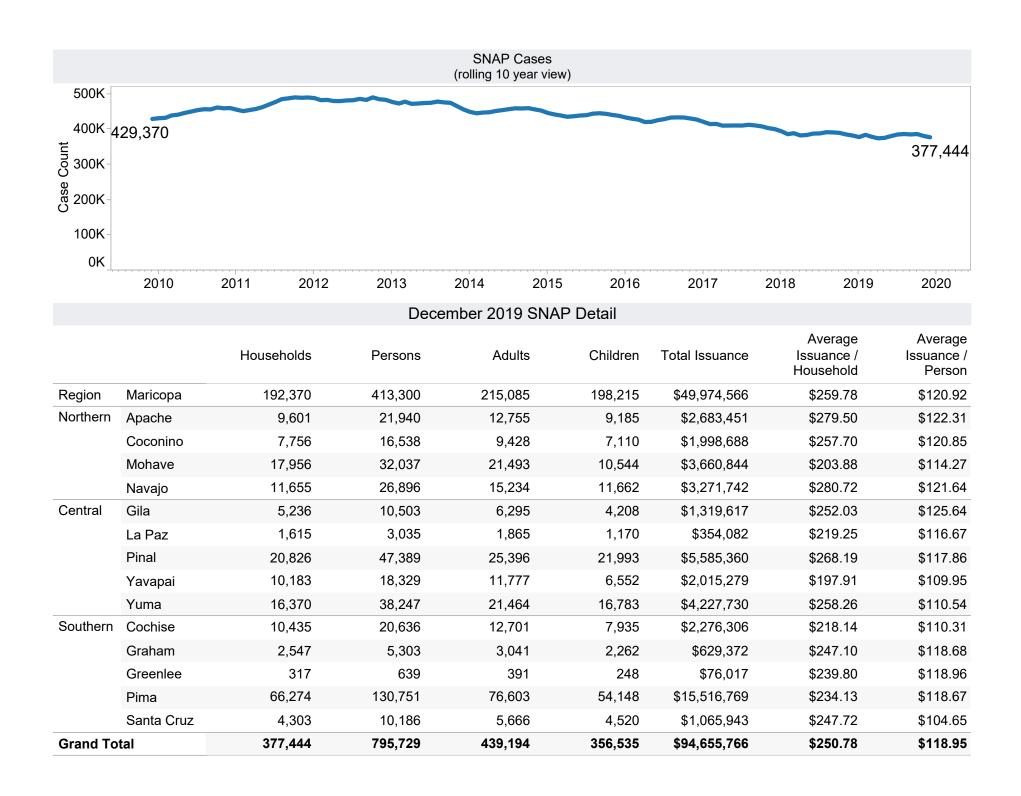

<sup>\*</sup>Includes prior month totals. (2/19 SNAP benefits paid out in 1/19 are included in 2/19 numbers.)

**TANF Cash Assistance Grant Diversions** 

| Month    | Households<br>Received<br>Diversion Payment | Households<br>Received<br>Cash Assistance<br>Within 180 days <sup>(1)</sup> | % Households<br>Received<br>Cash Assistance<br>Within 180 days <sup>(1)</sup> |
|----------|---------------------------------------------|-----------------------------------------------------------------------------|-------------------------------------------------------------------------------|
| Jul-2015 | 850                                         | 76                                                                          | 8.9%                                                                          |
| Aug-2015 | 934                                         | 90                                                                          | 9.6%                                                                          |
| Sep-2015 | 910                                         | 81                                                                          | 8.9%                                                                          |
| Oct-2015 | 810                                         | 72                                                                          | 8.9%                                                                          |
| Nov-2015 | 683                                         | 61                                                                          | 8.9%                                                                          |
| Dec-2015 | 687                                         | 59                                                                          | 8.6%                                                                          |
| Jan-2016 | 601                                         | 53                                                                          | 8.8%                                                                          |
| Feb-2016 | 521                                         | 75                                                                          | 14.4%                                                                         |
| Mar-2016 | 563                                         | 64                                                                          | 11.4%                                                                         |
| Apr-2016 | 729                                         | 79                                                                          | 10.8%                                                                         |
| May-2016 | 713                                         | 71                                                                          | 10.0%                                                                         |
| Jun-2016 | 889                                         | 67                                                                          | 7.5%                                                                          |
| Jun-2010 | 007                                         | 07                                                                          | 7.570                                                                         |
| Jul-2016 | 891                                         | 61                                                                          | 6.8%                                                                          |
| Aug-2016 | 981                                         | 79                                                                          | 8.1%                                                                          |
| Sep-2016 | 880                                         | 69                                                                          | 7.8%                                                                          |
| Oct-2016 | 803                                         | 71                                                                          | 8.8%                                                                          |
| Nov-2016 | 693                                         | 78                                                                          | 11.3%                                                                         |
| Dec-2016 | 752                                         | 57                                                                          | 7.6%                                                                          |
| Jan-2017 | 621                                         | 61                                                                          | 9.8%                                                                          |
| Feb-2017 | 517                                         | 43                                                                          | 8.3%                                                                          |
| Mar-2017 | 581                                         | 50                                                                          | 8.6%                                                                          |
| Apr-2017 | 661                                         | 57                                                                          | 8.6%                                                                          |
| May-2017 | 749                                         | 81                                                                          | 10.8%                                                                         |
| Jun-2017 | 762                                         | 69                                                                          | 9.1%                                                                          |
|          |                                             |                                                                             |                                                                               |
| Jul-2017 | 803                                         | 55                                                                          | 6.8%                                                                          |
| Aug-2017 | 901                                         | 48                                                                          | 5.3%                                                                          |
| Sep-2017 | 797                                         | 52                                                                          | 6.5%                                                                          |
| Oct-2017 | 726                                         | 47                                                                          | 6.5%                                                                          |
| Nov-2017 | 648                                         | 35                                                                          | 5.4%                                                                          |
| Dec-2017 | 721                                         | 51                                                                          | 7.1%                                                                          |
| Jan-2018 | 526                                         | 54                                                                          | 10.3%                                                                         |
| Feb-2018 | 469                                         | 40                                                                          | 8.5%                                                                          |
| Mar-2018 | 463                                         | 37                                                                          | 8.0%                                                                          |
| Apr-2018 | 579                                         | 61                                                                          | 10.5%                                                                         |
| May-2018 | 579                                         | 40                                                                          | 6.9%                                                                          |
| Jun-2018 | 655                                         | 53                                                                          | 8.1%                                                                          |
| Jul-2018 | 674                                         | 47                                                                          | 7.0%                                                                          |
| Aug-2018 | 773                                         | 47                                                                          | 6.1%                                                                          |
| Sep-2018 | 678                                         | 36                                                                          | 5.3%                                                                          |
| Oct-2018 | 618                                         | 37                                                                          | 6.0%                                                                          |
| Nov-2018 | 617                                         | 43                                                                          | 7.0%                                                                          |
| Dec-2018 | 554                                         | 56                                                                          | 10.1%                                                                         |
| Jan-2019 | 485                                         | 32                                                                          | 6.6%                                                                          |
| Feb-2019 | 374                                         | 26                                                                          | 7.0%                                                                          |
| Mar-2019 | 392                                         | 32                                                                          | 8.2%                                                                          |
| Apr-2019 | 553                                         | 47                                                                          | 8.5%                                                                          |
| May-2019 | 610                                         | 46                                                                          | 7.5%                                                                          |
| Jun-2019 | 645                                         | 47                                                                          | 7.3%                                                                          |
| Jul-2019 | 656                                         |                                                                             |                                                                               |
| Aug-2019 | 710                                         |                                                                             |                                                                               |
| Sep-2019 | 602                                         |                                                                             |                                                                               |
| Oct-2019 | 624                                         |                                                                             |                                                                               |
| Nov-2019 | 535                                         |                                                                             |                                                                               |
| Dec-2019 | 558                                         |                                                                             |                                                                               |
|          |                                             |                                                                             |                                                                               |