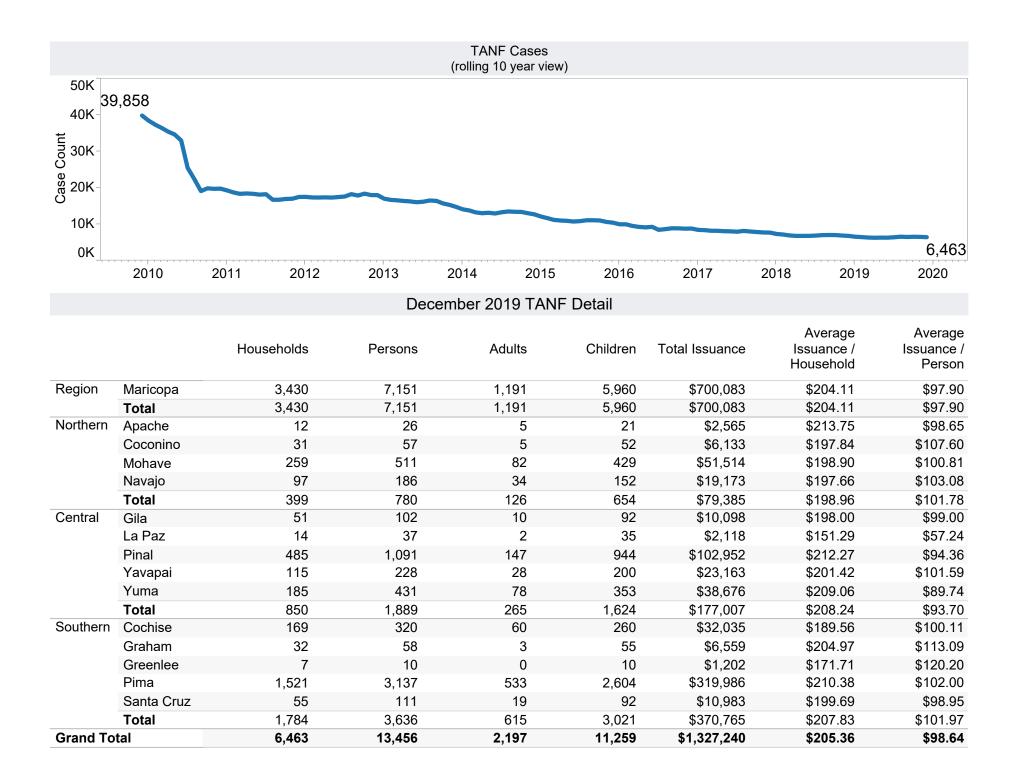

<sup>\*</sup>Includes prior month totals

| Includes                                                          |  |  |
|-------------------------------------------------------------------|--|--|
| TANF Child Only: 3,749 Cases; 6,446 Children; \$756,058           |  |  |
| Unemployed Two Parent Program: 63 Cases; 263 Recipients; \$19,268 |  |  |
| _                                                                 |  |  |

**Tribal**Tribal Data available EOM

| Tribe        | Cases | Recipients | Payments |
|--------------|-------|------------|----------|
| Норі         | 46    | 93         | \$10,047 |
| Pascua Yaqui | 140   | 440        | \$45,040 |
| Salt River   | 32    | 105        | \$9,453  |
| Grand Total  | 218   | 638        | \$64,540 |