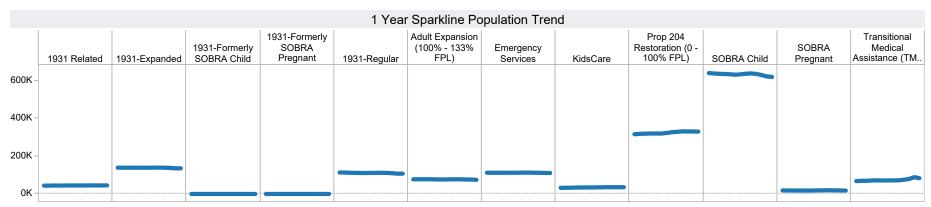

|  |  |
|-------------------------------------------------------------------|--|--|
| TANF Child Only: 3,749 Cases; 6,446 Children; \$756,058           |  |  |
| Unemployed Two Parent Program: 63 Cases; 263 Recipients; \$19,268 |  |  |
| _                                                                 |  |  |

**Tribal**Tribal Data available EOM

| Tribe        | Cases | Recipients | Payments |
|--------------|-------|------------|----------|
| Норі         | 46    | 93         | \$10,047 |
| Pascua Yaqui | 140   | 440        | \$45,040 |
| Salt River   | 32    | 105        | \$9,453  |
| Grand Total  | 218   | 638        | \$64,540 |



<sup>\*</sup>Includes prior month totals. (2/19 SNAP benefits paid out in 1/19 are included in 2/19 numbers.)











**TANF Cash Assistance Grant Diversions** 

| Month    | Households<br>Received<br>Diversion Payment | Households<br>Received<br>Cash Assistance<br>Within 180 days <sup>(1)</sup> | % Households<br>Received<br>Cash Assistance<br>Within 180 days <sup>(1)</sup> |
|----------|---------------------------------------------|-----------------------------------------------------------------------------|-------------------------------------------------------------------------------|
| Jul-2015 | 850                                         | 76                                                                          | 8.9%                                                                          |
| Aug-2015 | 934                                         | 90