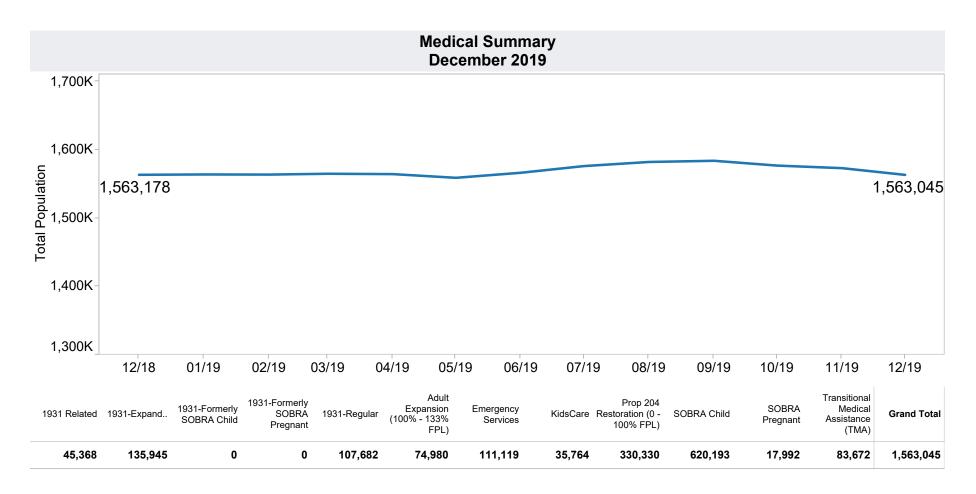

|  |  |
|-------------------------------------------------------------------|--|--|
| TANF Child Only: 3,749 Cases; 6,446 Children; \$756,058           |  |  |
| Unemployed Two Parent Program: 63 Cases; 263 Recipients; \$19,268 |  |  |
| _                                                                 |  |  |

**Tribal**Tribal Data available EOM

| Tribe        | Cases | Recipients | Payments |
|--------------|-------|------------|----------|
| Норі         | 46    | 93         | \$10,047 |
| Pascua Yaqui | 140   | 440        | \$45,040 |
| Salt River   | 32    | 105        | \$9,453  |
| Grand Total  | 218   | 638        | \$64,540 |



<sup>\*</sup>Includes prior month totals. (2/19 SNAP benefits paid out in 1/19 are included in 2/19 numbers.)











**TANF Cash Assistance Grant Diversions** 

| Month    | Households<br>Received<br>Diversion Payment | Households<br>Received<br>Cash Assistance<br>Within 180 days <sup>(1)</sup> | % Households<br>Received<br>Cash Assistance<br>Within 180 days <sup>(1)</sup> |
|----------|---------------------------------------------|-----------------------------------------------------------------------------|-------------------------------------------------------------------------------|
| Jul-2015 | 850                                         | 76                                                                          | 8.9%                                                                          |
| Aug-2015 | 934                                         | 90