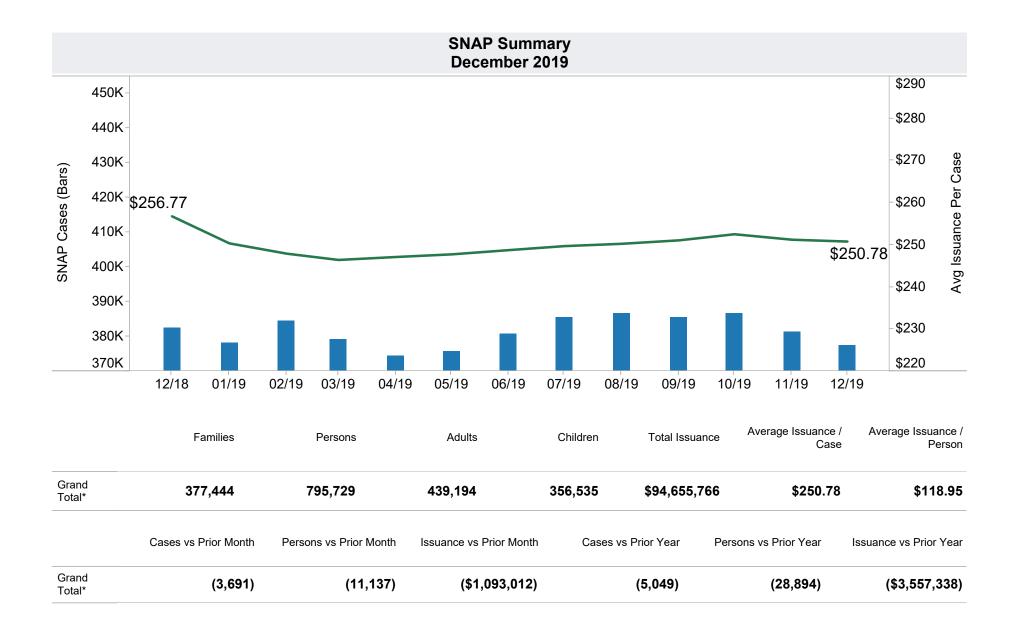

<sup>\*</sup>Includes prior month totals. (2/19 SNAP benefits paid out in 1/19 are included in 2/19 numbers.)

**TANF Cash Assistance Grant Diversions** 

| Month    | Households<br>Received<br>Diversion Payment | Households<br>Received<br>Cash Assistance<br>Within 180 days <sup>(1)</sup> | % Households<br>Received<br>Cash Assistance<br>Within 180 days <sup>(1)</sup> |
|----------|---------------------------------------------|-----------------------------------------------------------------------------|-------------------------------------------------------------------------------|
| Jul-2015 | 850                                         | 76                                                                          | 8.9%                                                                          |
| Aug-2015 | 934                                         | 90                                                                          | 9.6%                                                                          |
| Sep-2015 | 910                                         | 81                                                                          | 8.9%                                                                          |
| Oct-2015 | 810                                         | 72                                                                          | 8.9%                                                                          |
| Nov-2015 | 683                                         | 61                                                                          | 8.9%                                                                          |
| Dec-2015 | 687                                         | 59                                                                          | 8.6%                                                                          |
| Jan-2016 | 601                                         | 53                                                                          | 8.8%                                                                          |
| Feb-2016 | 521                                         | 75                                                                          | 14.4%                                                                         |
| Mar-2016 | 563                                         | 64                                                                          | 11.4%                                                                         |
| Apr-2016 | 729                                         | 79                                                                          | 10.8%                                                                         |
| May-2016 | 713                                         | 71                                                                          | 10.0%                                                                         |
| Jun-2016 | 889                                         | 67                                                                          | 7.5%                                                                          |
| Jun-2010 | 007                                         | 07                                                                          | 7.570                                                                         |
| Jul-2016 | 891                                         | 61                                                                          | 6.8%                                                                          |
| Aug-2016 | 981                                         | 79                                                                          | 8.1%                                                                          |
| Sep-2016 | 880                                         | 69                                                                          | 7.8%                                                                          |
| Oct-2016 | 803                                         | 71                                                                          | 8.8%                                                                          |
| Nov-2016 | 693                                         | 78                                                                          | 11.3%                                                                         |
| Dec-2016 | 752                                         | 57                                                                          | 7.6%                                                                          |
| Jan-2017 | 621                                         | 61                                                                          | 9.8%                                                                          |
| Feb-2017 | 517                                         | 43                                                                          | 8.3%                                                                          |
| Mar-2017 | 581                                         | 50                                                                          | 8.6%                                                                          |
| Apr-2017 | 661                                         | 57                                                                          | 8.6%                                                                          |
| May-2017 | 749                                         | 81                                                                          | 10.8%                                                                         |
| Jun-2017 | 762                                         | 69                                                                          | 9.1%                                                                          |
|          |                                             |                                                                             |                                                                               |
| Jul-2017 | 803                                         | 55                                                                          | 6.8%                                                                          |
| Aug-2017 | 901                                         | 48                                                                          | 5.3%                                                                          |
| Sep-2017 | 797                                         | 52                                                                          | 6.5%                                                                          |
| Oct-2017 | 726                                         | 47                                                                          | 6.5%                                                                          |
| Nov-2017 | 648                                         | 35                                                                          | 5.4%                                                                          |
| Dec-2017 | 721                                         | 51                                                                          | 7.1%                                                                          |
| Jan-2018 | 526                                         | 54                                                                          | 10.3%                                                                         |
| Feb-2018 | 469                                         | 40                                                                          | 8.5%                                                                          |
| Mar-2018 | 463                                         | 37                                                                          | 8.0%                                                                          |
| Apr-2018 | 579                                         | 61                                                                          | 10.5%                                                                         |
| May-2018 | 579                                         | 40                                                                          | 6.9%                                                                          |
| Jun-2018 | 655                                         | 53                                                                          | 8.1%                                                                          |
| Jul-2018 | 674                                         | 47                                                                          | 7.0%                                                                          |
| Aug-2018 | 773                                         | 47                                                                          | 6.1%                                                                          |
| Sep-2018 | 678                                         | 36                                                                          | 5.3%                                                                          |
| Oct-2018 | 618                                         | 37                                                                          | 6.0%                                                                          |
| Nov-2018 | 617                                         | 43                                                                          | 7.0%                                                                          |
| Dec-2018 | 554                                         | 56                                                                          | 10.1%                                                                         |
| Jan-2019 | 485                                         | 32                                                                          | 6.6%                                                                          |
| Feb-2019 | 374                                         | 26                                                                          | 7.0%                                                                          |
| Mar-2019 | 392                                         | 32                                                                          | 8.2%                                                                          |
| Apr-2019 | 553                                         | 47                                                                          | 8.5%                                                                          |
| May-2019 | 610                                         | 46                                                                          | 7.5%                                                                          |
| Jun-2019 | 645                                         | 47                                                                          | 7.3%                                                                          |
| Jul-2019 | 656                                         |                                                                             |                                                                               |
| Aug-2019 | 710                                         |                                                                             |                                                                               |
| Sep-2019 | 602                                         |                                                                             |                                                                               |
| Oct-2019 | 624                                         |                                                                             |                                                                               |
| Nov-2019 | 535                                         |                                                                             |                                                                               |
| Dec-2019 | 558                                         |                                                                             |                                                                               |
|          |                                             |                                                                             |                                                                               |