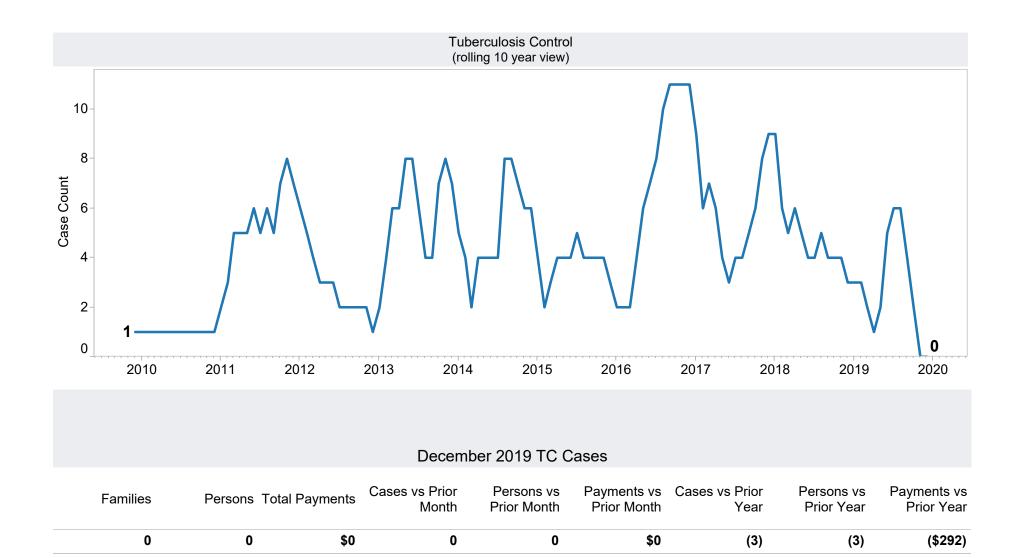

|  |  |
|-------------------------------------------------------------------|--|--|
| TANF Child Only: 3,749 Cases; 6,446 Children; \$756,058           |  |  |
| Unemployed Two Parent Program: 63 Cases; 263 Recipients; \$19,268 |  |  |
| _                                                                 |  |  |

**Tribal**Tribal Data available EOM

| Tribe        | Cases | Recipients | Payments |
|--------------|-------|------------|----------|
| Норі         | 46    | 93         | \$10,047 |
| Pascua Yaqui | 140   | 440        | \$45,040 |
| Salt River   | 32    | 105        | \$9,453  |
| Grand Total  | 218   | 638        | \$64,540 |



<sup>\*</sup>Includes prior month totals. (2/19 SNAP benefits paid out in 1/19 are included in 2/19 numbers.)











**TANF Cash Assistance Grant Diversions** 

| Month    | Households<br>Received<br>Diversion Payment | Households<br>Received<br>Cash Assistance<br>Within 180 days <sup>(1)</sup> | % Households<br>Received<br>Cash Assistance<br>Within 180 days <sup>(1)</sup> |
|----------|---------------------------------------------|-----------------------------------------------------------------------------|-------------------------------------------------------------------------------|
| Jul-2015 | 850                                         | 76                                                                          | 8.9%                                                                          |
| Aug-2015 | 934                                         | 90