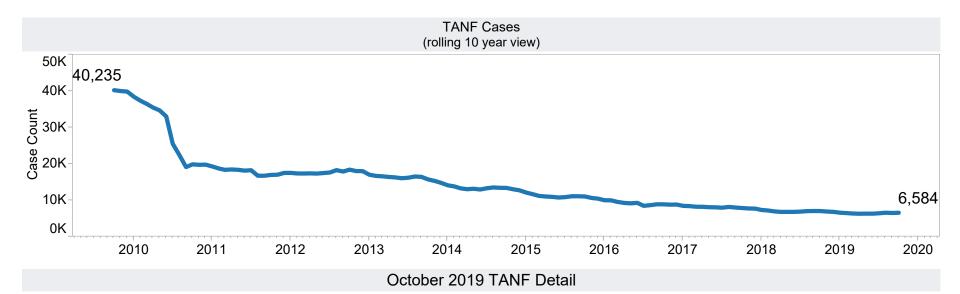

d Only: 3,598 Cases; 6,147 Children; \$718,472           |
| Cases; \$470,925               | Unemployed Two Parent Program: 83 Cases; 334 Recipients; \$24,519 |

## Tribal

| Cases | Recipients      | Payments                   |  |  |  |  |  |
|-------|-----------------|----------------------------|--|--|--|--|--|
| 53    | 113             | \$11,788                   |  |  |  |  |  |
| 120   | 391             | \$39,468                   |  |  |  |  |  |
| 27    | 90              | \$8,045                    |  |  |  |  |  |
| 200   | 594             | \$59,301                   |  |  |  |  |  |
|       | 53<br>120<br>27 | 53 113<br>120 391<br>27 90 |  |  |  |  |  |



<sup>\*</sup>Includes prior month totals. (2/19 SNAP benefits paid out in 1/19 are included in 2/19 numbers.)











|          |            | Households | Persons | Adults | Children | Total Issuance | Average<br>Issuance /<br>Household | Average<br>Issuance /<br>Person |
|----------|------------|------------|---------|--------|----------|----------------|------------------------------------|---------------------------------|
| Region   | Maricopa   | 3,495      | 7,371   | 1,269  | 6,102    | \$700,731      | \$200.50                           | \$95.07                         |
|          | Total      | 3,495      | 7,371   | 1,269  | 6,102    | \$700,731      | \$200.50                           | \$95.07                         |
| Northern | Apache     | 11         | 21      | 2      | 19       | \$1,999        | \$181.73                           | \$95.19                         |
|          |