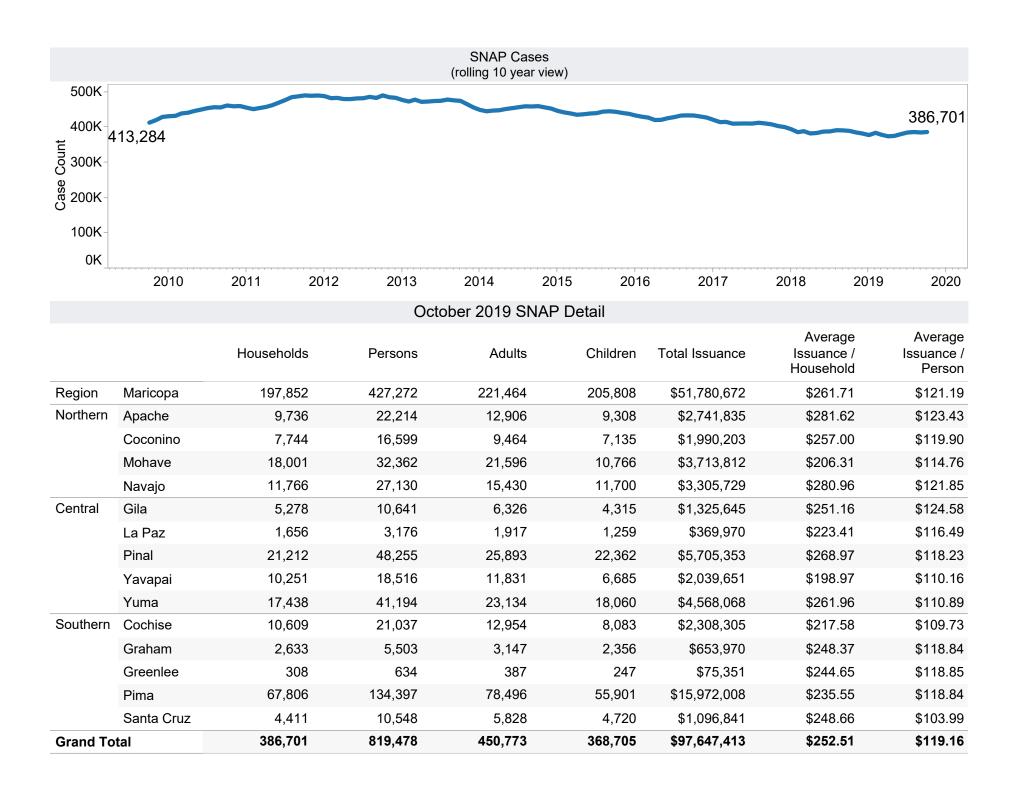

<sup>\*</sup>Includes prior month totals. (2/19 SNAP benefits paid out in 1/19 are included in 2/19 numbers.)

|          |            | Households | Persons | Adults | Children | Total Issuance | Average<br>Issuance /<br>Household | Average<br>Issuance /<br>Person |
|----------|------------|------------|---------|--------|----------|----------------|------------------------------------|---------------------------------|
| Region   | Maricopa   | 3,495      | 7,371   | 1,269  | 6,102    | \$700,731      | \$200.50                           | \$95.07                         |
|          | Total      | 3,495      | 7,371   | 1,269  | 6,102    | \$700,731      | \$200.50                           | \$95.07                         |
| Northern | Apache     | 11         | 21      | 2      | 19       | \$1,999        | \$181.73                           | \$95.19                         |
|          | Coconino   | 32         | 68      | 8      | 60       | \$6,564        | \$205.13                           | \$96.53                         |
|          | Mohave     | 262        | 519     | 85     | 434      | \$53,018       | \$202.36                           | \$102.15                        |
|          | Navajo     | 104        | 205     | 40     | 165      | \$20,693       | \$198.97                           | \$100.94                        |
|          | Total      | 409        | 813     | 135    | 678      | \$82,274       | \$201.16                           | \$101.20                        |
| Central  | Gila       | 47         | 96      | 9      | 87       | \$9,632        | \$204.94                           | \$100.33                        |
|          | La Paz     | 12         | 34      | 2      | 32       | \$1,725        | \$143.75                           | \$50.74                         |
|          | Pinal      | 477        | 1,065   | 149    | 916      | \$97,230       | \$203.84                           | \$91.30                         |
|          | Yavapai    | 120        | 239     | 31     | 208      | \$23,100       | \$192.50                           | \$96.65                         |
|          | Yuma       | 188        | 444     | 96     | 348      | \$39,704       | \$211.19                           | \$89.42                         |
|          | Total      | 844        | 1,878   | 287    | 1,591    | \$171,391      | \$203.07                           | \$91.26                         |
| Southern | Cochise    | 176        | 328     | 66     | 262      | \$32,967       | \$187.31                           | \$100.51                        |
|          | Graham     | 32         | 55      | 3      | 52       | \$6,549        | \$204.66                           | \$119.07                        |
|          | Greenlee   | 9          | 13      | 0      | 13       | \$1,690        | \$187.78                           | \$130.00                        |
|          | Pima       | 1,559      | 3,299   | 611    | 2,688    | \$321,785      | \$206.40                           | \$97.54                         |
|          | Santa Cruz | 60         | 126     | 23     | 103      | \$11,662       | \$194.37                           | \$92.56                         |
|          | Total      | 1,836      | 3,821   | 703    | 3,118    | \$374,653      | \$204.06                           | \$98.05                         |
| Grand To | tal        | 6,584      | 13,883  | 2,394  | 11,489   | \$1,329,049    | \$201.86                           | \$95.73                         |