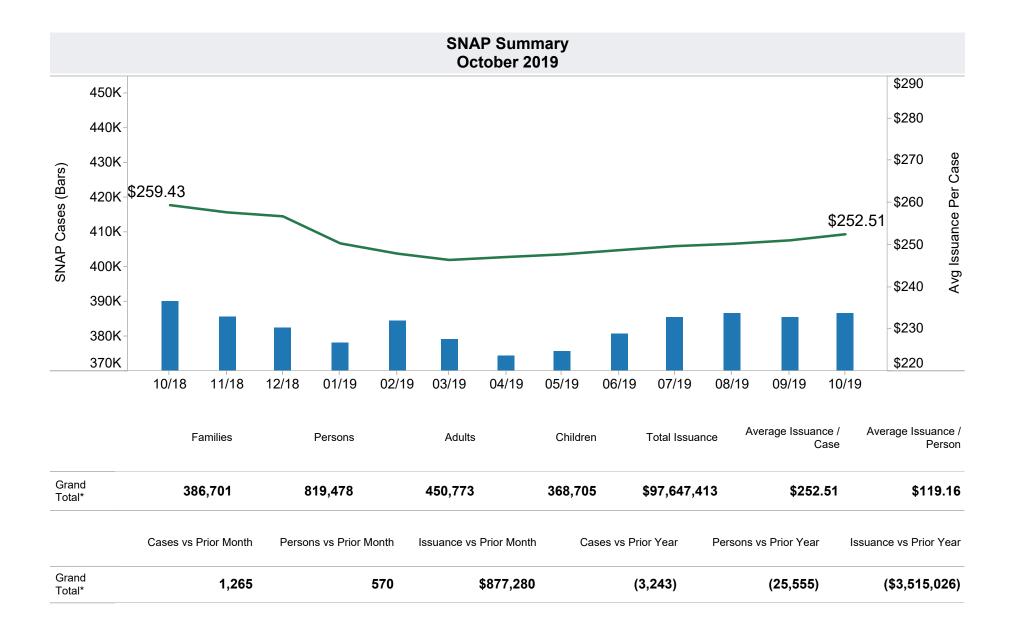

<sup>\*</sup>Includes prior month totals. (2/19 SNAP benefits paid out in 1/19 are included in 2/19 numbers.)

|          |            | Households | Persons | Adults | Children | Total Issuance | Average<br>Issuance /<br>Household | Average<br>Issuance /<br>Person |
|----------|------------|------------|---------|--------|----------|----------------|------------------------------------|---------------------------------|
| Region   | Maricopa   | 3,495      | 7,371   | 1,269  | 6,102    | \$700,731      | \$200.50                           | \$95.07                         |
|          | Total      | 3,495      | 7,371   | 1,269  | 6,102    | \$700,731      | \$200.50                           | \$95.07                         |
| Northern | Apache     | 11         | 21      | 2      | 19       | \$1,999        | \$181.73                           | \$95.19                         |
|          | Coconino   | 32         | 68      | 8      | 60       | \$6,564        | \$205.13                           | \$96.53                         |
|          | Mohave     | 262        | 519     | 85     | 434      | \$53,018       | \$202.36                           | \$102.15                        |
|          | Navajo     | 104        | 205     | 40     | 165      | \$20,693       | \$198.97                           | \$100.94                        |
|          | Total      | 409        | 813     | 135    | 678      | \$82,274       | \$201.16                           | \$101.20                        |
| Central  | Gila       | 47         | 96      | 9      | 87       | \$9,632        | \$204.94                           | \$100.33                        |
|          | La Paz     | 12         | 34      | 2      | 32       | \$1,725        | \$143.75                           | \$50.74                         |
|          | Pinal      | 477        | 1,065   | 149    | 916      | \$97,230       | \$203.84                           | \$91.30                         |
|          | Yavapai    | 120        | 239     | 31     | 208      | \$23,100       | \$192.50                           | \$96.65                         |
|          | Yuma       | 188        | 444     | 96     | 348      | \$39,704       | \$211.19                           | \$89.42                         |
|          | Total      | 844        | 1,878   | 287    | 1,591    | \$171,391      | \$203.07                           | \$91.26                         |
| Southern | Cochise    | 176        | 328     | 66     | 262      | \$32,967       | \$187.31                           | \$100.51                        |
|          | Graham     | 32         | 55      | 3      | 52       | \$6,549        | \$204.66                           | \$119.07                        |
|          | Greenlee   | 9          | 13      | 0      | 13       | \$1,690        | \$187.78                           | \$130.00                        |
|          | Pima       | 1,559      | 3,299   | 611    | 2,688    | \$321,785      | \$206.40                           | \$97.54                         |
|          | Santa Cruz | 60         | 126     | 23     | 103      | \$11,662       | \$194.37                           | \$92.56                         |
|          | Total      | 1,836      | 3,821   | 703    | 3,118    | \$374,653      | \$204.06                           | \$98.05                         |
| Grand To | tal        | 6,584      | 13,883  | 2,394  | 11,489   | \$1,329,049    | \$201.86                           | \$95.73                         |