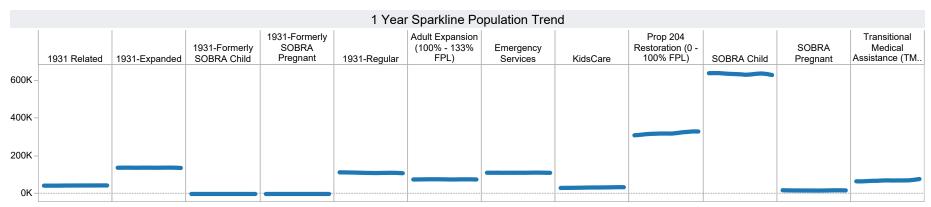

F Child Only: 3,598 Cases; 6,147 Children; \$718,472           |
| Cases; \$470,925               | Unemployed Two Parent Program: 83 Cases; 334 Recipients; \$24,519 |

## Tribal

| Cases | Recipients      | Payments                   |  |  |  |  |  |
|-------|-----------------|----------------------------|--|--|--|--|--|
| 53    | 113             | \$11,788                   |  |  |  |  |  |
| 120   | 391             | \$39,468                   |  |  |  |  |  |
| 27    | 90              | \$8,045                    |  |  |  |  |  |
| 200   | 594             | \$59,301                   |  |  |  |  |  |
|       | 53<br>120<br>27 | 53 113<br>120 391<br>27 90 |  |  |  |  |  |



<sup>\*</sup>Includes prior month totals. (2/19 SNAP benefits paid out in 1/19 are included in 2/19 numbers.)











|          |            | Households | Persons | Adults | Children | Total Issuance | Average<br>Issuance /<br>Household | Average<br>Issuance /<br>Person |
|----------|------------|------------|---------|--------|----------|----------------|------------------------------------|---------------------------------|
| Region   | Maricopa   | 3,495      | 7,371   | 1,269  | 6,102    | \$700,731      | \$200.50                           | \$95.07                         |
|          | Total      | 3,495      | 7,371   | 1,269  | 6,102    | \$700,731      | \$200.50                           | \$95.07                         |
| Northern | Apache     | 11         | 21      | 2      | 19       | \$1,999        | \$181.73                           | \$95.19                         |
|