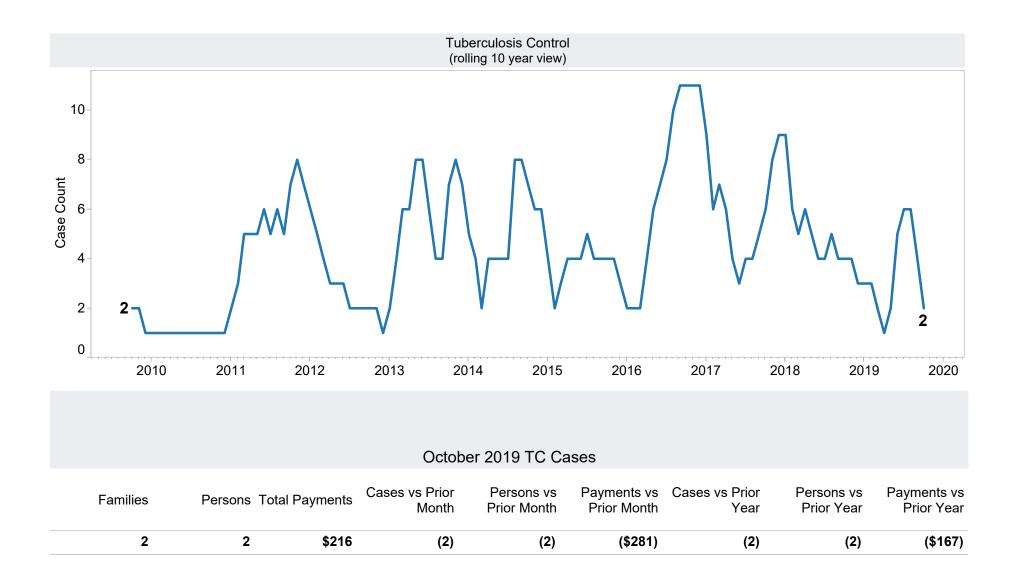

Child Only: 3,598 Cases; 6,147 Children; \$718,472           |
| Cases; \$470,925               | Unemployed Two Parent Program: 83 Cases; 334 Recipients; \$24,519 |

## Tribal

| Cases | Recipients      | Payments                   |  |  |  |  |  |
|-------|-----------------|----------------------------|--|--|--|--|--|
| 53    | 113             | \$11,788                   |  |  |  |  |  |
| 120   | 391             | \$39,468                   |  |  |  |  |  |
| 27    | 90              | \$8,045                    |  |  |  |  |  |
| 200   | 594             | \$59,301                   |  |  |  |  |  |
|       | 53<br>120<br>27 | 53 113<br>120 391<br>27 90 |  |  |  |  |  |



<sup>\*</sup>Includes prior month totals. (2/19 SNAP benefits paid out in 1/19 are included in 2/19 numbers.)











|          |            | Households | Persons | Adults | Children | Total Issuance | Average<br>Issuance /<br>Household | Average<br>Issuance /<br>Person |
|----------|------------|------------|---------|--------|----------|----------------|------------------------------------|---------------------------------|
| Region   | Maricopa   | 3,495      | 7,371   | 1,269  | 6,102    | \$700,731      | \$200.50                           | \$95.07                         |
|          | Total      | 3,495      | 7,371   | 1,269  | 6,102    | \$700,731      | \$200.50                           | \$95.07                         |
| Northern | Apache     | 11         | 21      | 2      | 19       | \$1,999        | \$181.73                           | \$95.19                         |
|