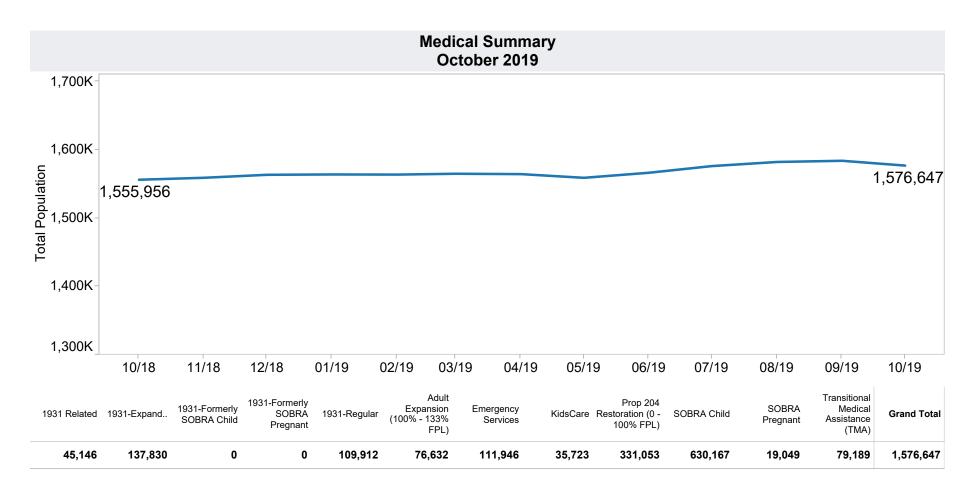

ANF Child Only: 3,598 Cases; 6,147 Children; \$718,472           |
| Cases; \$470,925               | Unemployed Two Parent Program: 83 Cases; 334 Recipients; \$24,519 |

## Tribal

| Cases | Recipients      | Payments                   |  |  |  |  |  |
|-------|-----------------|----------------------------|--|--|--|--|--|
| 53    | 113             | \$11,788                   |  |  |  |  |  |
| 120   | 391             | \$39,468                   |  |  |  |  |  |
| 27    | 90              | \$8,045                    |  |  |  |  |  |
| 200   | 594             | \$59,301                   |  |  |  |  |  |
|       | 53<br>120<br>27 | 53 113<br>120 391<br>27 90 |  |  |  |  |  |



<sup>\*</sup>Includes prior month totals. (2/19 SNAP benefits paid out in 1/19 are included in 2/19 numbers.)











|          |            | Households | Persons | Adults | Children | Total Issuance | Average<br>Issuance /<br>Household | Average<br>Issuance /<br>Person |
|----------|------------|------------|---------|--------|----------|----------------|------------------------------------|---------------------------------|
| Region   | Maricopa   | 3,495      | 7,371   | 1,269  | 6,102    | \$700,731      | \$200.50                           | \$95.07                         |
|          | Total      | 3,495      | 7,371   | 1,269  | 6,102    | \$700,731      | \$200.50                           | \$95.07                         |
| Northern | Apache     | 11         | 21      | 2      | 19       | \$1,999        | \$181.73                           | \$95.19                         |
|