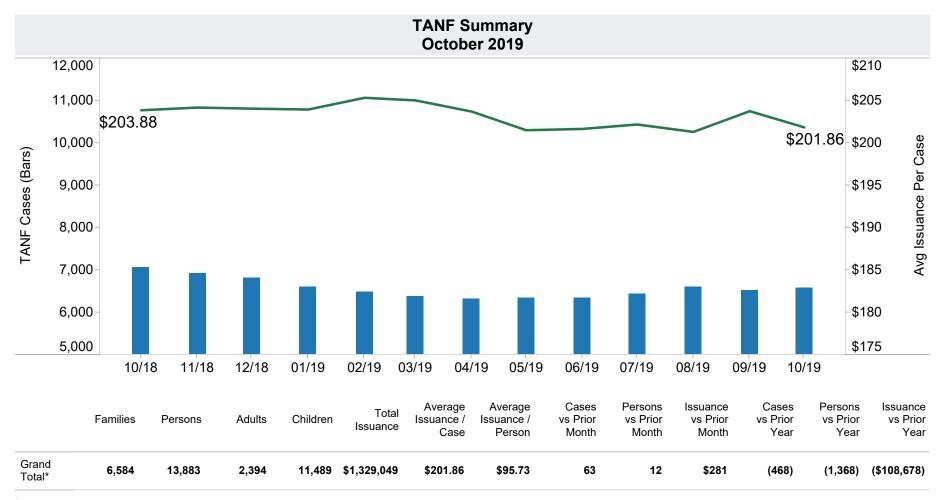

<sup>\*</sup>Includes prior month totals

| Excludes                       | Includes                                                          |
|--------------------------------|-------------------------------------------------------------------|
| Grant Diversion totals of: 624 | TANF Child Only: 3,598 Cases; 6,147 Children; \$718,472           |
| Cases; \$470,925               | Unemployed Two Parent Program: 83 Cases; 334 Recipients; \$24,519 |

<sup>\*</sup>Includes prior month totals. (2/19 SNAP benefits paid out in 1/19 are included in 2/19 numbers.)

|          |            | Households | Persons | Adults | Children | Total Issuance | Average<br>Issuance /<br>Household | Average<br>Issuance /<br>Person |
|----------|------------|------------|---------|--------|----------|----------------|------------------------------------|---------------------------------|
| Region   | Maricopa   | 3,495      | 7,371   | 1,269  | 6,102    | \$700,731      | \$200.50                           | \$95.07                         |
|          | Total      | 3,495      | 7,371   | 1,269  | 6,102    | \$700,731      | \$200.50                           | \$95.07                         |
| Northern | Apache     | 11         | 21      | 2      | 19       | \$1,999        | \$181.73                           | \$95.19                         |
|          | Coconino   | 32         | 68      | 8      | 60       | \$6,564        | \$205.13                           | \$96.53                         |
|          | Mohave     | 262        | 519     | 85     | 434      | \$53,018       | \$202.36                           | \$102.15                        |
|          | Navajo     | 104        | 205     | 40     | 165      | \$20,693       | \$198.97                           | \$100.94                        |
|          | Total      | 409        | 813     | 135    | 678      | \$82,274       | \$201.16                           | \$101.20                        |
| Central  | Gila       | 47         | 96      | 9      | 87       | \$9,632        | \$204.94                           | \$100.33                        |
|          | La Paz     | 12         | 34      | 2      | 32       | \$1,725        | \$143.75                           | \$50.74                         |
|          | Pinal      | 477        | 1,065   | 149    | 916      | \$97,230       | \$203.84                           | \$91.30                         |
|          | Yavapai    | 120        | 239     | 31     | 208      | \$23,100       | \$192.50                           | \$96.65                         |
|          | Yuma       | 188        | 444     | 96     | 348      | \$39,704       | \$211.19                           | \$89.42                         |
|          | Total      | 844        | 1,878   | 287    | 1,591    | \$171,391      | \$203.07                           | \$91.26                         |
| Southern | Cochise    | 176        | 328     | 66     | 262      | \$32,967       | \$187.31                           | \$100.51                        |
|          | Graham     | 32         | 55      | 3      | 52       | \$6,549        | \$204.66                           | \$119.07                        |
|          | Greenlee   | 9          | 13      | 0      | 13       | \$1,690        | \$187.78                           | \$130.00                        |
|          | Pima       | 1,559      | 3,299   | 611    | 2,688    | \$321,785      | \$206.40                           | \$97.54                         |
|          | Santa Cruz | 60         | 126     | 23     | 103      | \$11,662       | \$194.37                           | \$92.56                         |
|          | Total      | 1,836      | 3,821   | 703    | 3,118    | \$374,653      | \$204.06                           | \$98.05                         |
| Grand To | tal        | 6,584      | 13,883  | 2,394  | 11,489   | \$1,329,049    | \$201.86                           | \$95.73                         |