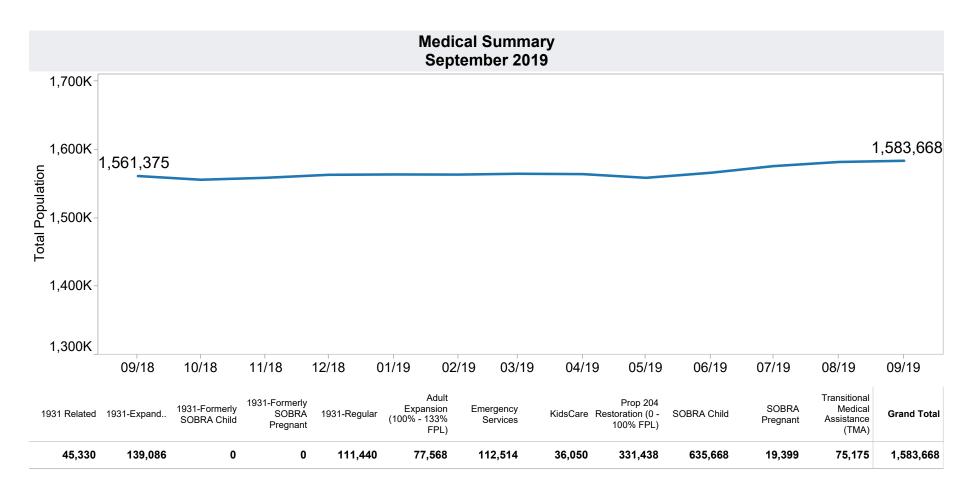

|
|----------------------------------------------------|-------------------------------------------------------------------|--|
| Grant Diversion totals of: 602<br>Cases; \$460,689 | TANF Child Only: 3,503 Cases; 5,953 Children; \$700,998           |  |
|                                                    | Unemployed Two Parent Program: 87 Cases; 363 Recipients; \$26,471 |  |

## Tribal

| Tribe        | Cases | Recipients | Payments |
|--------------|-------|------------|----------|
| Hopi         | 55    | 122        | \$12,605 |
| Pascua Yaqui | 120   | 394        | \$38,863 |
| Salt River   | 31    | 113        | \$9,140  |
| Grand Total  | 206   | 629        | \$60,608 |



<sup>\*</sup>Includes prior month totals. (2/19 SNAP benefits paid out in 1/19 are included in 2/19 numbers.)











**TANF Cash Assistance Grant Diversions** 

| Month    | Households<br>Received<br>Diversion Payment | Households<br>Received<br>Cash Assistance<br>Within 180 days <sup>(1)</sup> | % Households<br>Received<br>Cash Assistance<br>Within 180 days <sup>(1)</sup> |
|----------|---------------------------------------------|-----------------------------------------------------------------------------|-------------------------------------------------------------------------------|
| •        | •                                           | •                                                                           | •                                                                             |
| Jul-2015 | 850                                         | 76