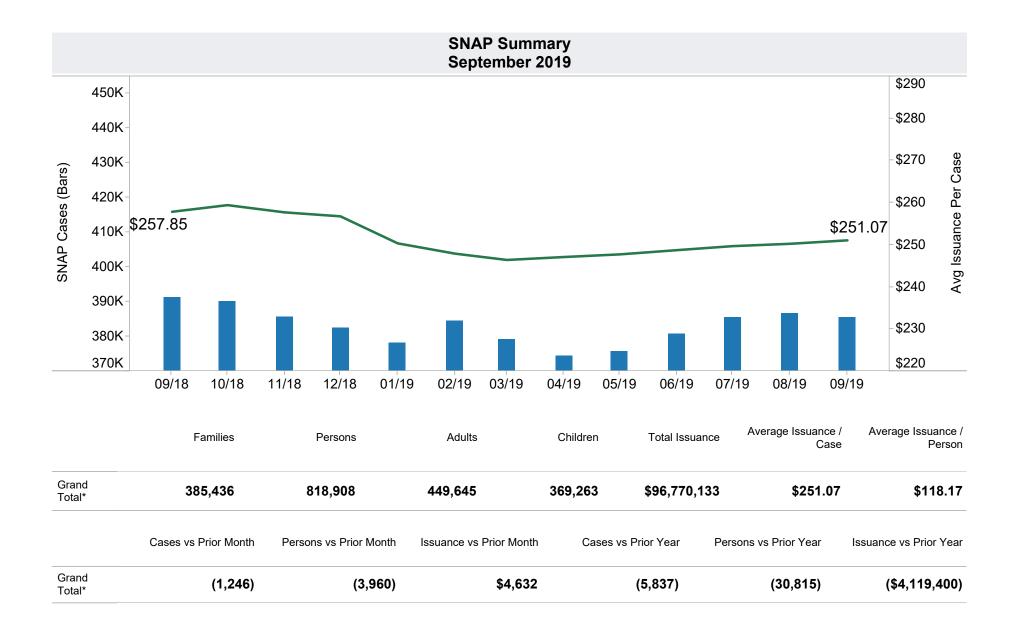

<sup>\*</sup>Includes prior month totals. (2/19 SNAP benefits paid out in 1/19 are included in 2/19 numbers.)

**TANF Cash Assistance Grant Diversions** 

| Month    | Households<br>Received<br>Diversion Payment | Households<br>Received<br>Cash Assistance<br>Within 180 days <sup>(1)</sup> | % Households<br>Received<br>Cash Assistance<br>Within 180 days <sup>(1)</sup> |
|----------|---------------------------------------------|-----------------------------------------------------------------------------|-------------------------------------------------------------------------------|
| •        | •                                           | •                                                                           | •                                                                             |
| Jul-2015 | 850                                         | 76                                                                          | 8.9%                                                                          |
| Aug-2015 | 934                                         | 90                                                                          | 9.6%                                                                          |
| Sep-2015 | 910                                         | 81                                                                          | 8.9%                                                                          |
| Oct-2015 | 810                                         | 72                                                                          | 8.9%                                                                          |
| Nov-2015 | 683                                         | 61                                                                          | 8.9%                                                                          |
| Dec-2015 | 687                                         | 59                                                                          | 8.6%                                                                          |
| Jan-2016 | 601                                         | 53                                                                          | 8.8%                                                                          |
| Feb-2016 | 521                                         | 75                                                                          | 14.4%                                                                         |
| Mar-2016 | 563                                         | 64                                                                          | 11.4%                                                                         |
| Apr-2016 | 729                                         | 79                                                                          | 10.8%                                                                         |
| May-2016 | 713                                         | 71                                                                          | 10.0%                                                                         |
| Jun-2016 | 889                                         | 67                                                                          | 7.5%                                                                          |
| Jul-2016 | 891                                         | 61                                                                          | 6.8%                                                                          |
| Aug-2016 | 981                                         | 79                                                                          | 8.1%                                                                          |
| Sep-2016 | 880                                         | 69                                                                          | 7.8%                                                                          |
| Oct-2016 | 803                                         | 71                                                                          | 8.8%                                                                          |
| Nov-2016 | 693                                         | 78                                                                          | 11.3%                                                                         |
| Dec-2016 | 752                                         | 57                                                                          | 7.6%                                                                          |
| Jan-2017 | 621                                         | 61                                                                          | 9.8%                                                                          |
| Feb-2017 | 517                                         | 43                                                                          | 8.3%                                                                          |
| Mar-2017 | 581                                         | 50                                                                          | 8.6%                                                                          |
| Apr-2017 | 661                                         | 57                                                                          | 8.6%                                                                          |
| May-2017 | 749                                         | 81                                                                          | 10.8%                                                                         |
| Jun-2017 | 762                                         | 69                                                                          | 9.1%                                                                          |
| Jul-2017 | 803                                         | 55                                                                          | 6.8%                                                                          |
| Aug-2017 | 901                                         | 48                                                                          | 5.3%                                                                          |
| Sep-2017 | 797                                         | 52                                                                          | 6.5%                                                                          |
| Oct-2017 | 726                                         | 47                                                                          | 6.5%                                                                          |
| Nov-2017 | 648                                         | 35                                                                          | 5.4%                                                                          |
| Dec-2017 | 721                                         | 51                                                                          | 7.1%                                                                          |
| Jan-2018 | 526                                         | 54                                                                          | 10.3%                                                                         |
| Feb-2018 | 469                                         | 40                                                                          | 8.5%                                                                          |
| Mar-2018 | 463                                         | 37                                                                          | 8.0%                                                                          |
| Apr-2018 | 579                                         | 61                                                                          | 10.5%                                                                         |
| May-2018 | 579                                         | 40                                                                          | 6.9%                                                                          |
| Jun-2018 | 655                                         | 53                                                                          | 8.1%                                                                          |
| Jul-2018 | 674                                         | 47                                                                          | 7.0%                                                                          |
| Aug-2018 | 773                                         | 47                                                                          | 6.1%                                                                          |
| Sep-2018 | 678                                         | 36                                                                          | 5.3%                                                                          |
| Oct-2018 | 618                                         | 37                                                                          | 6.0%                                                                          |
| Nov-2018 | 617                                         | 43                                                                          | 7.0%                                                                          |
| Dec-2018 | 554                                         | 56                                                                          | 10.1%                                                                         |
| Jan-2019 | 485                                         | 32                                                                          | 6.6%                                                                          |
| Feb-2019 | 374                                         | 26                                                                          | 7.0%                                                                          |
| Mar-2019 | 392                                         | 32                                                                          | 8.2%                                                                          |
| Apr-2019 | 553                                         | -                                                                           |                                                                               |
| May-2019 | 610                                         |                                                                             |                                                                               |
| Jun-2019 | 645                                         |                                                                             |                                                                               |
| Jul-2019 | 656                                         |                                                                             |                                                                               |
| Aug-2019 | 710                                         |                                                                             |                                                                               |
| Sep-2019 | 602                                         |                                                                             |                                                                               |
| 1        |                                             |                                                                             |                                                                               |