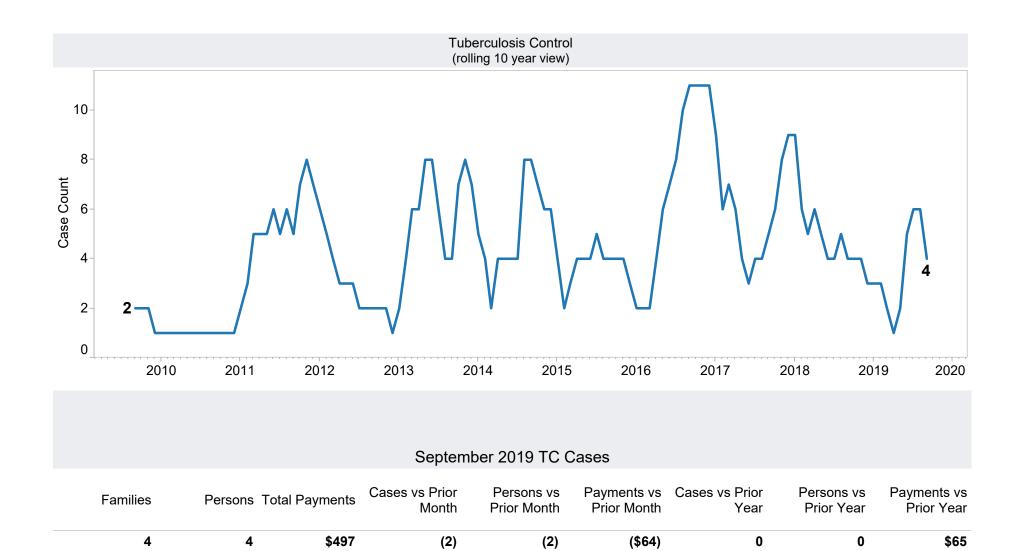

---------------------------------------------------|-------------------------------------------------------------------|--|
| Grant Diversion totals of: 602<br>Cases; \$460,689 | TANF Child Only: 3,503 Cases; 5,953 Children; \$700,998           |  |
|                                                    | Unemployed Two Parent Program: 87 Cases; 363 Recipients; \$26,471 |  |

## Tribal

| Tribe        | Cases | Recipients | Payments |
|--------------|-------|------------|----------|
| Hopi         | 55    | 122        | \$12,605 |
| Pascua Yaqui | 120   | 394        | \$38,863 |
| Salt River   | 31    | 113        | \$9,140  |
| Grand Total  | 206   | 629        | \$60,608 |



<sup>\*</sup>Includes prior month totals. (2/19 SNAP benefits paid out in 1/19 are included in 2/19 numbers.)











**TANF Cash Assistance Grant Diversions** 

| Month    | Households<br>Received<br>Diversion Payment | Households<br>Received<br>Cash Assistance<br>Within 180 days <sup>(1)</sup> | % Households<br>Received<br>Cash Assistance<br>Within 180 days <sup>(1)</sup> |
|----------|---------------------------------------------|-----------------------------------------------------------------------------|-------------------------------------------------------------------------------|
| •        | •                                           | •                                                                           | •                                                                             |
| Jul-2015 | 850                                         | 76