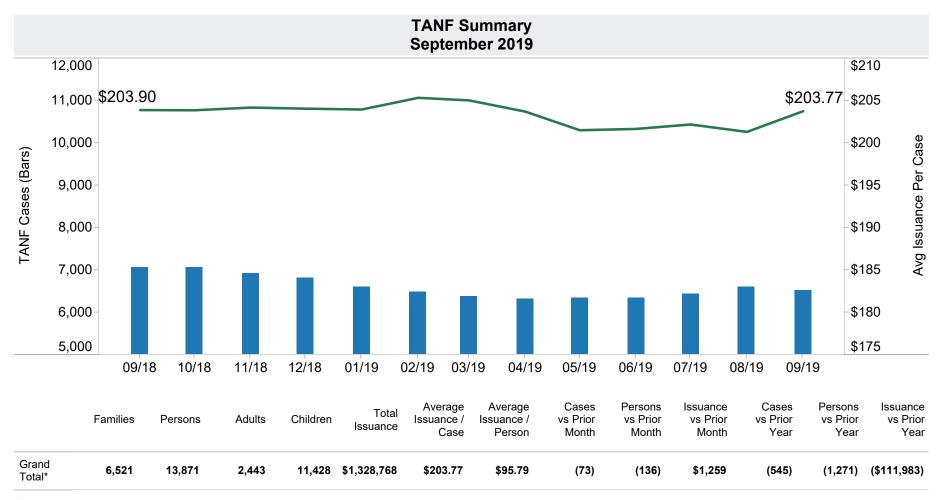

<sup>\*</sup>Includes prior month totals

| Excludes                                           | Includes                                                          |  |
|----------------------------------------------------|-------------------------------------------------------------------|--|
| Grant Diversion totals of: 602<br>Cases; \$460,689 | TANF Child Only: 3,503 Cases; 5,953 Children; \$700,998           |  |
|                                                    | Unemployed Two Parent Program: 87 Cases; 363 Recipients; \$26,471 |  |