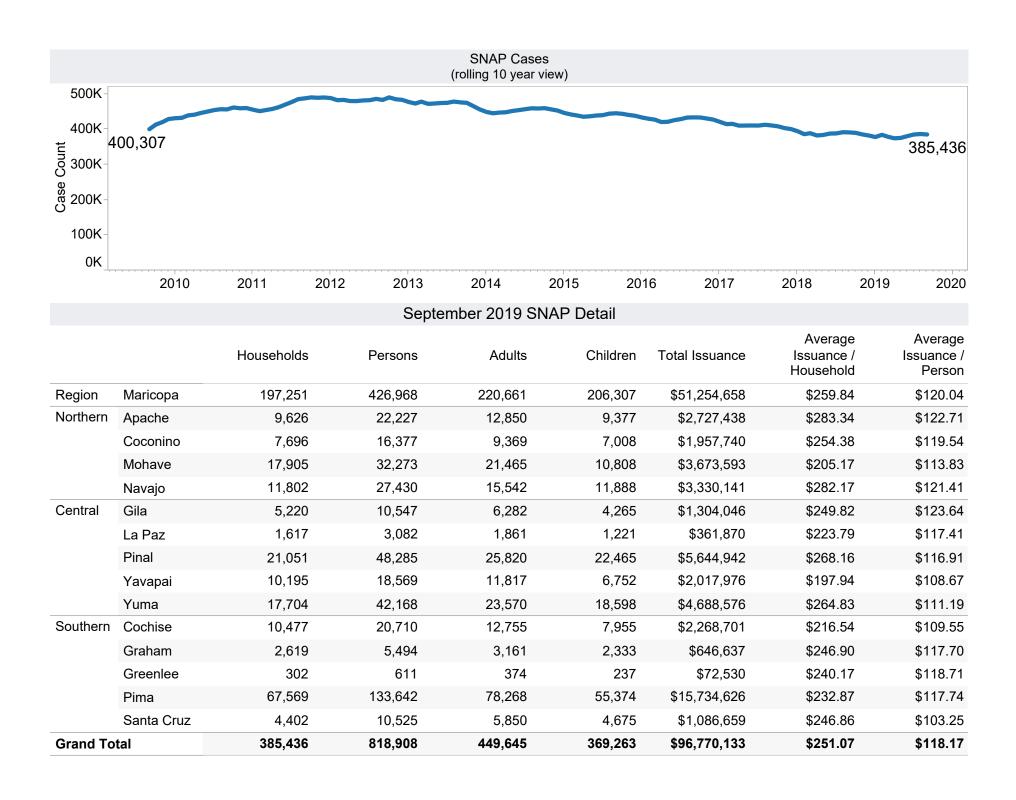

<sup>\*</sup>Includes prior month totals. (2/19 SNAP benefits paid out in 1/19 are included in 2/19 numbers.)

**TANF Cash Assistance Grant Diversions** 

| Month    | Households<br>Received<br>Diversion Payment | Households<br>Received<br>Cash Assistance<br>Within 180 days <sup>(1)</sup> | % Households<br>Received<br>Cash Assistance<br>Within 180 days <sup>(1)</sup> |
|----------|---------------------------------------------|-----------------------------------------------------------------------------|-------------------------------------------------------------------------------|
| •        | •                                           | •                                                                           | •                                                                             |
| Jul-2015 | 850                                         | 76                                                                          | 8.9%                                                                          |
| Aug-2015 | 934                                         | 90                                                                          | 9.6%                                                                          |
| Sep-2015 | 910                                         | 81                                                                          | 8.9%                                                                          |
| Oct-2015 | 810                                         | 72                                                                          | 8.9%                                                                          |
| Nov-2015 | 683                                         | 61                                                                          | 8.9%                                                                          |
| Dec-2015 | 687                                         | 59                                                                          | 8.6%                                                                          |
| Jan-2016 | 601                                         | 53                                                                          | 8.8%                                                                          |
| Feb-2016 | 521                                         | 75                                                                          | 14.4%                                                                         |
| Mar-2016 | 563                                         | 64                                                                          | 11.4%                                                                         |
| Apr-2016 | 729                                         | 79                                                                          | 10.8%                                                                         |
| May-2016 | 713                                         | 71                                                                          | 10.0%                                                                         |
| Jun-2016 | 889                                         | 67                                                                          | 7.5%                                                                          |
| Jul-2016 | 891                                         | 61                                                                          | 6.8%                                                                          |
| Aug-2016 | 981                                         | 79                                                                          | 8.1%                                                                          |
| Sep-2016 | 880                                         | 69                                                                          | 7.8%                                                                          |
| Oct-2016 | 803                                         | 71                                                                          | 8.8%                                                                          |
| Nov-2016 | 693                                         | 78                                                                          | 11.3%                                                                         |
| Dec-2016 | 752                                         | 57                                                                          | 7.6%                                                                          |
| Jan-2017 | 621                                         | 61                                                                          | 9.8%                                                                          |
| Feb-2017 | 517                                         | 43                                                                          | 8.3%                                                                          |
| Mar-2017 | 581                                         | 50                                                                          | 8.6%                                                                          |
| Apr-2017 | 661                                         | 57                                                                          | 8.6%                                                                          |
| May-2017 | 749                                         | 81                                                                          | 10.8%                                                                         |
| Jun-2017 | 762                                         | 69                                                                          | 9.1%                                                                          |
| Jul-2017 | 803                                         | 55                                                                          | 6.8%                                                                          |
| Aug-2017 | 901                                         | 48                                                                          | 5.3%                                                                          |
| Sep-2017 | 797                                         | 52                                                                          | 6.5%                                                                          |
| Oct-2017 | 726                                         | 47                                                                          | 6.5%                                                                          |
| Nov-2017 | 648                                         | 35                                                                          | 5.4%                                                                          |
| Dec-2017 | 721                                         | 51                                                                          | 7.1%                                                                          |
| Jan-2018 | 526                                         | 54                                                                          | 10.3%                                                                         |
| Feb-2018 | 469                                         | 40                                                                          | 8.5%                                                                          |
| Mar-2018 | 463                                         | 37                                                                          | 8.0%                                                                          |
| Apr-2018 | 579                                         | 61                                                                          | 10.5%                                                                         |
| May-2018 | 579                                         | 40                                                                          | 6.9%                                                                          |
| Jun-2018 | 655                                         | 53                                                                          | 8.1%                                                                          |
| Jul-2018 | 674                                         | 47                                                                          | 7.0%                                                                          |
| Aug-2018 | 773                                         | 47                                                                          | 6.1%                                                                          |
| Sep-2018 | 678                                         | 36                                                                          | 5.3%                                                                          |
| Oct-2018 | 618                                         | 37                                                                          | 6.0%                                                                          |
| Nov-2018 | 617                                         | 43                                                                          | 7.0%                                                                          |
| Dec-2018 | 554                                         | 56                                                                          | 10.1%                                                                         |
| Jan-2019 | 485                                         | 32                                                                          | 6.6%                                                                          |
| Feb-2019 | 374                                         | 26                                                                          | 7.0%                                                                          |
| Mar-2019 | 392                                         | 32                                                                          | 8.2%                                                                          |
| Apr-2019 | 553                                         | -                                                                           |                                                                               |
| May-2019 | 610                                         |                                                                             |                                                                               |
| Jun-2019 | 645                                         |                                                                             |                                                                               |
| Jul-2019 | 656                                         |                                                                             |                                                                               |
| Aug-2019 | 710                                         |                                                                             |                                                                               |
| Sep-2019 | 602                                         |                                                                             |                                                                               |
| 1        |                                             |                                                                             |                                                                               |