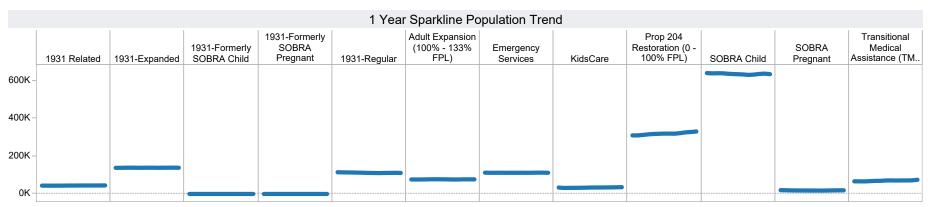

|----------------------------------------------------|-------------------------------------------------------------------|--|
| Grant Diversion totals of: 602<br>Cases; \$460,689 | TANF Child Only: 3,503 Cases; 5,953 Children; \$700,998           |  |
|                                                    | Unemployed Two Parent Program: 87 Cases; 363 Recipients; \$26,471 |  |

## Tribal

| Tribe        | Cases | Recipients | Payments |
|--------------|-------|------------|----------|
| Hopi         | 55    | 122        | \$12,605 |
| Pascua Yaqui | 120   | 394        | \$38,863 |
| Salt River   | 31    | 113        | \$9,140  |
| Grand Total  | 206   | 629        | \$60,608 |



<sup>\*</sup>Includes prior month totals. (2/19 SNAP benefits paid out in 1/19 are included in 2/19 numbers.)











**TANF Cash Assistance Grant Diversions** 

| Month    | Households<br>Received<br>Diversion Payment | Households<br>Received<br>Cash Assistance<br>Within 180 days <sup>(1)</sup> | % Households<br>Received<br>Cash Assistance<br>Within 180 days <sup>(1)</sup> |
|----------|---------------------------------------------|-----------------------------------------------------------------------------|-------------------------------------------------------------------------------|
| •        | •                                           | •                                                                           | •                                                                             |
| Jul-2015 | 850                                         | 76