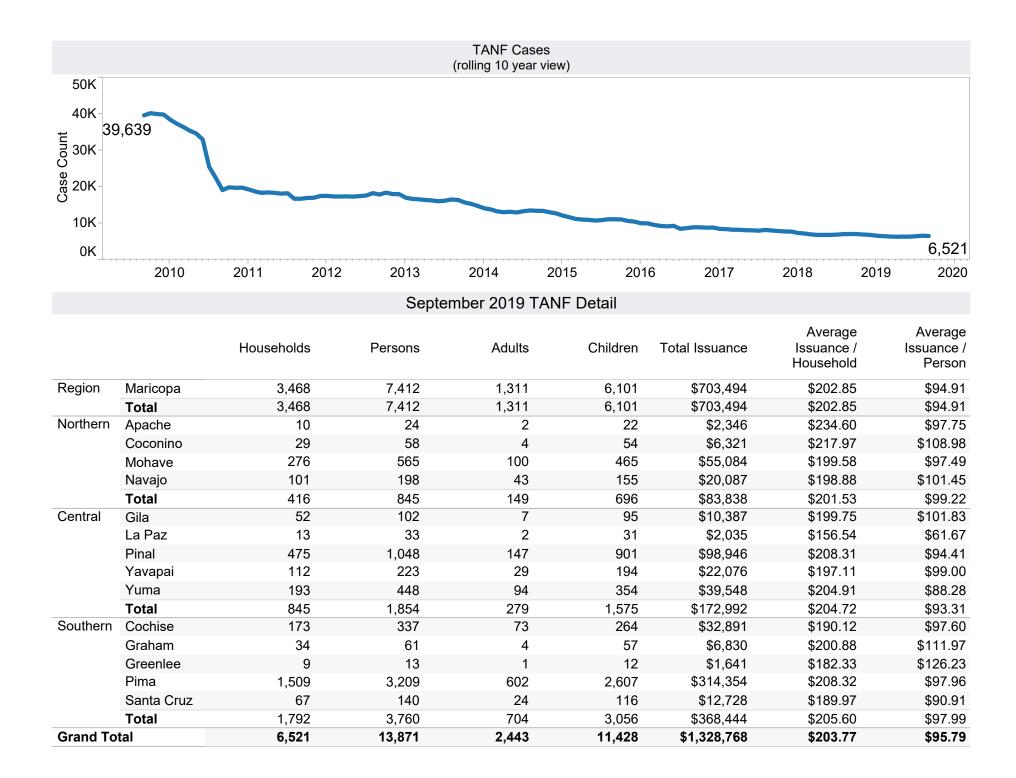

<sup>\*</sup>Includes prior month totals

| Excludes                                           | Includes                                                          |  |
|----------------------------------------------------|-------------------------------------------------------------------|--|
| Grant Diversion totals of: 602<br>Cases; \$460,689 | TANF Child Only: 3,503 Cases; 5,953 Children; \$700,998           |  |
|                                                    | Unemployed Two Parent Program: 87 Cases; 363 Recipients; \$26,471 |  |