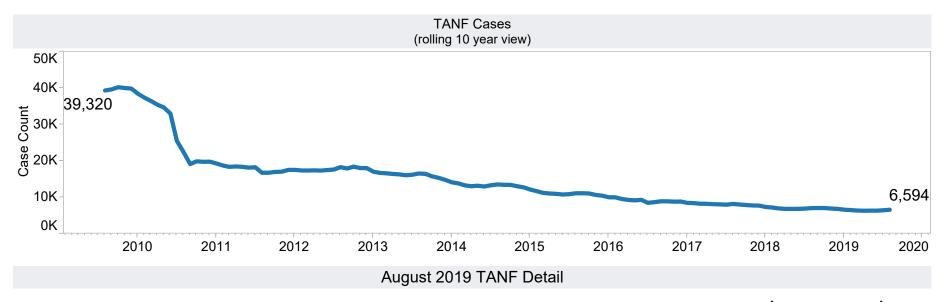

| Region   | Maricopa   | Households<br>3,550 | Persons<br>7,612 | Adults | Children 6,236 | Total Issuance<br>\$711,408 | Average<br>Issuance /<br>Household<br>\$200.40 | Average<br>Issuance /<br>Person<br>\$93.46 |
|----------|------------|---------------------|------------------|--------|----------------|-----------------------------|------------------------------------------------|--------------------------------------------|
|          | Total      | 3,550               | 7,612            | 1,376  | 6,236          | \$711,408                   | \$200.40                                       | \$93.46                                    |
| Northern | Apache     | 10                  | 24               | 2      | 22             | \$2,294                     | \$229.40                                       | \$95.58                                    |
|          | Coconino   | 32                  | 65               | 8      | 57             | \$6,887                     | \$215.22                                       | \$105.95                                   |
|          | Mohave     | 262                 | 527              | 78     | 449            | \$53,418                    | \$203.89                                       | \$101.36                                   |
|          | Navajo     | 106                 | 215              | 45     | 170            | \$21,213                    | \$200.12                                       | \$98.67                                    |
|          | Total      | 410                 | 831              | 133    | 698            | \$83,812                    | \$204.42                                       | \$100.86                                   |
| Central  | Gila       | 53                  | 113              | 11     | 102            | \$9,979                     | \$188.28                                       | \$88.31                                    |
|          | La Paz     | 12                  | 25               | 2      | 23             | \$1,812                     | \$151.00                                       | \$72.48                                    |
|          | Pinal      | 452                 | 979              | 122    | 857            | \$91,937                    | \$203.40                                       | \$93.91                                    |
|          | Yavapai    | 115                 | 225              | 28     | 197            | \$22,807                    | \$198.32                                       | \$101.36                                   |
|          | Yuma       | 201                 | 463              | 96     | 367            | \$42,576                    | \$211.82                                       | \$91.96                                    |
|          | Total      | 833                 | 1,805            | 259    | 1,546          | \$169,111                   | \$203.01                                       | \$93.69                                    |
| Southern | Cochise    | 170                 | 336              | 67     | 269            | \$31,543                    | \$185.55                                       | \$93.88                                    |
|          | Graham     | 34                  | 62               | 3      | 59             | \$7,103                     | \$208.91                                       | \$114.56                                   |
|          | Greenlee   | 10                  | 14               | 1      | 13             | \$1,727                     | \$172.70                                       | \$123.36                                   |
|          | Pima       | 1,529               | 3,223            | 601    | 2,622          | \$310,719                   | \$203.22                                       | \$96.41                                    |
|          | Santa Cruz | 58                  | 124              | 20     | 104            | \$12,086                    | \$208.38                                       | \$97.47                                    |
|          | Total      | 1,801               | 3,759            | 692    | 3,067          | \$363,178                   | \$201.65                                       | \$96.62                                    |
| Grand To | otal       | 6,594               | 14,007           | 2,460  | 11,547         | \$1,327,509                 | \$201.32                                       | \$94.77                                    |