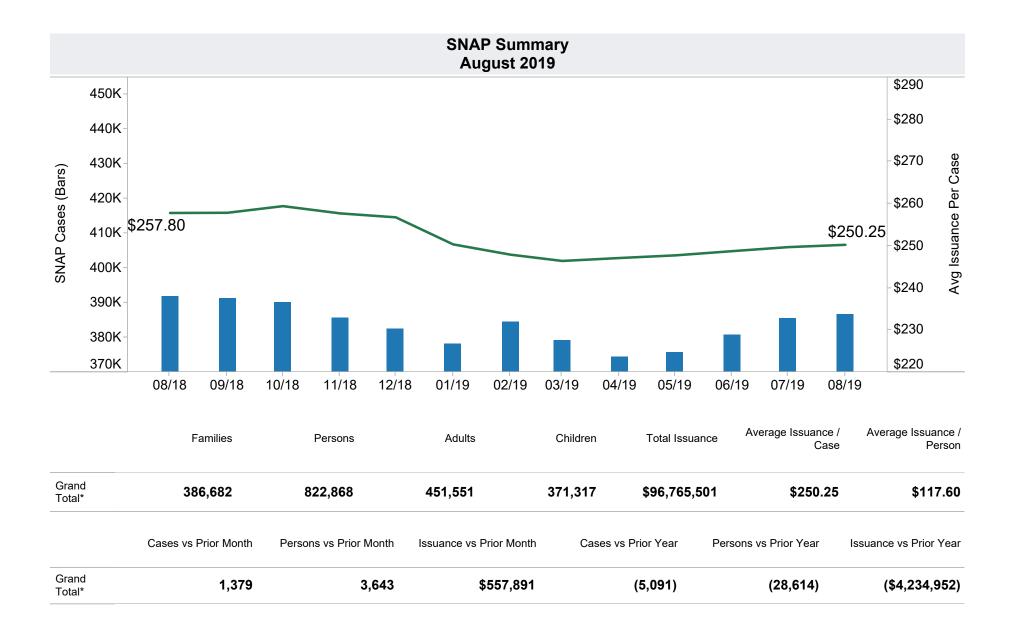

\*Includes prior month totals. (2/19 SNAP benefits paid out in 1/19 are included in 2/19 numbers.)

|        | 1 Year Sparkline Population Trend |               |                              |                                    |              |                                         |                       |          |                                           |             |                   |                                           |
|--------|-----------------------------------|---------------|------------------------------|------------------------------------|--------------|-----------------------------------------|-----------------------|----------|-------------------------------------------|-------------|-------------------|-------------------------------------------|
|        | 1931 Related                      | 1931-Expanded | 1931-Formerly<br>SOBRA Child | 1931-Formerly<br>SOBRA<br>Pregnant | 1931-Regular | Adult Expansion<br>(100% - 133%<br>FPL) | Emergency<br>Services | KidsCare | Prop 204<br>Restoration (0 -<br>100% FPL) | SOBRA Child | SOBRA<br>Pregnant | Transitional<br>Medical<br>Assistance (TM |
| 600K – |                                   |               |                              |                                    |              |                                         |                       |          |                                           |             |                   |                                           |
| 400K – |                                   |               |                              |                                    |              |                                         |                       |          |                                           |             |                   |                                           |
| 200K – |                                   |               |                              |                                    |              |                                         |                       |          |                                           |             |                   |                                           |
| 0K-    |                                   |               | -                            |                                    |              |                                         |                       |          |                                           |             |                   |                                           |