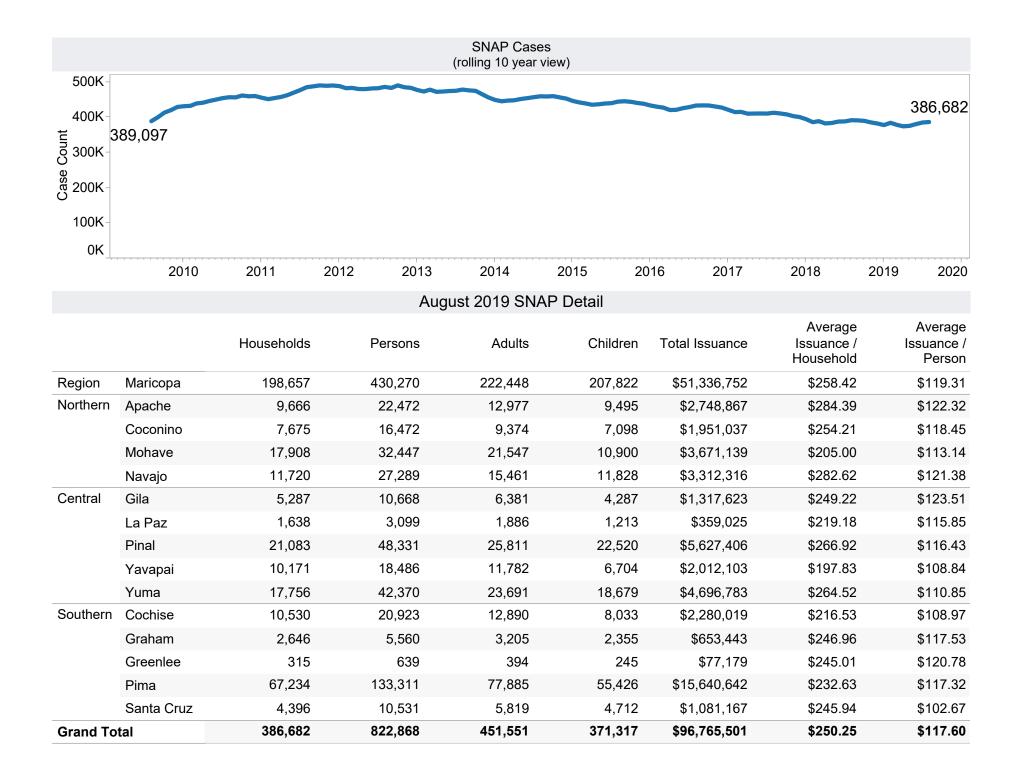

| Region   | Maricopa   | Households<br>3,550 | Persons<br>7,612 | Adults | Children 6,236 | Total Issuance<br>\$711,408 | Average<br>Issuance /<br>Household<br>\$200.40 | Average<br>Issuance /<br>Person<br>\$93.46 |
|----------|------------|---------------------|------------------|--------|----------------|-----------------------------|------------------------------------------------|--------------------------------------------|
|          | Total      | 3,550               | 7,612            | 1,376  | 6,236          | \$711,408                   | \$200.40                                       | \$93.46                                    |
| Northern | Apache     | 10                  | 24               | 2      | 22             | \$2,294                     | \$229.40                                       | \$95.58                                    |
|          | Coconino   | 32                  | 65               | 8      | 57             | \$6,887                     | \$215.22                                       | \$105.95                                   |
|          | Mohave     | 262                 | 527              | 78     | 449            | \$53,418                    | \$203.89                                       | \$101.36                                   |
|          | Navajo     | 106                 | 215              | 45     | 170            | \$21,213                    | \$200.12                                       | \$98.67                                    |
|          | Total      | 410                 | 831              | 133    | 698            | \$83,812                    | \$204.42                                       | \$100.86                                   |
| Central  | Gila       | 53                  | 113              | 11     | 102            | \$9,979                     | \$188.28                                       | \$88.31                                    |
|          | La Paz     | 12                  | 25               | 2      | 23             | \$1,812                     | \$151.00                                       | \$72.48                                    |
|          | Pinal      | 452                 | 979              | 122    | 857            | \$91,937                    | \$203.40                                       | \$93.91                                    |
|          | Yavapai    | 115                 | 225              | 28     | 197            | \$22,807                    | \$198.32                                       | \$101.36                                   |
|          | Yuma       | 201                 | 463              | 96     | 367            | \$42,576                    | \$211.82                                       | \$91.96                                    |
|          | Total      | 833                 | 1,805            | 259    | 1,546          | \$169,111                   | \$203.01                                       | \$93.69                                    |
| Southern | Cochise    | 170                 | 336              | 67     | 269            | \$31,543                    | \$185.55                                       | \$93.88                                    |
|          | Graham     | 34                  | 62               | 3      | 59             | \$7,103                     | \$208.91                                       | \$114.56                                   |
|          | Greenlee   | 10                  | 14               | 1      | 13             | \$1,727                     | \$172.70                                       | \$123.36                                   |
|          | Pima       | 1,529               | 3,223            | 601    | 2,622          | \$310,719                   | \$203.22                                       | \$96.41                                    |
|          | Santa Cruz | 58                  | 124              | 20     | 104            | \$12,086                    | \$208.38                                       | \$97.47                                    |
|          | Total      | 1,801               | 3,759            | 692    | 3,067          | \$363,178                   | \$201.65                                       | \$96.62                                    |
| Grand To | otal       | 6,594               | 14,007           | 2,460  | 11,547         | \$1,327,509                 | \$201.32                                       | \$94.77                                    |