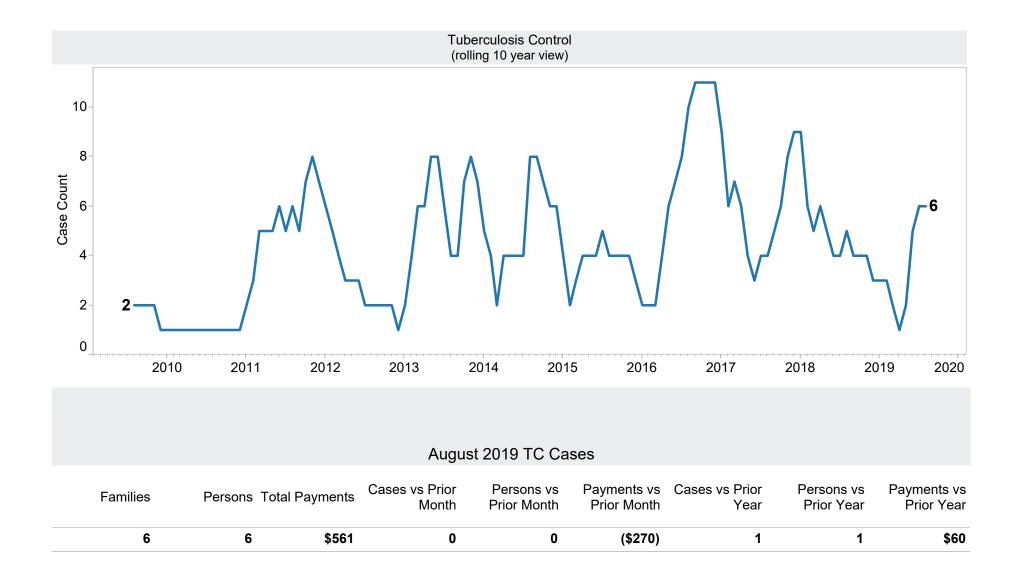

|             |                   |                                           |
| 200K – |                                   |               |                              |                                    |              |                                         |                       |          |                                           |             |                   |                                           |
| 0K-    |                                   |               | -                            |                                    |              |                                         |                       |          |                                           |             |                   |                                           |







| Region   | Maricopa   | Households<br>3,550 | Persons<br>7,612 | Adults | Children 6,236 | Total Issuance<br>\$711,408 | Average<br>Issuance /<br>Household<br>\$200.40 | Average<br>Issuance /<br>Person<br>\$93.46 |
|----------|------------|---------------------|------------------|--------|----------------|-----------------------------|------------------------------------------------|--------------------------------------------|
|          | Total      | 3,550               | 7,612            | 1,376  | 6,236          | \$711,408                   | \$200.40                                       | \$93.46                                    |
| Northern | Apache     | 10                  | 24               | 2      | 22             | \$2,294                     | \$229.40