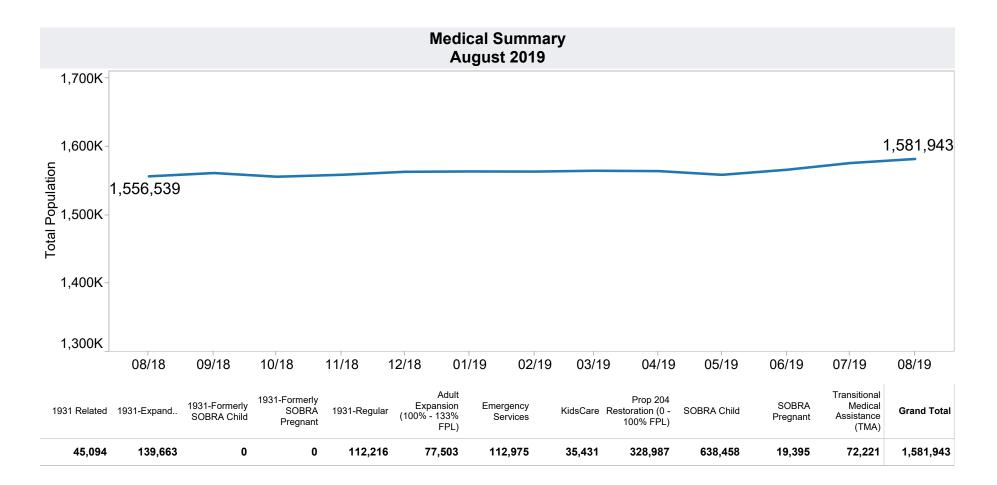

\*Includes prior month totals. (2/19 SNAP benefits paid out in 1/19 are included in 2/19 numbers.)

|        | 1 Year Sparkline Population Trend |               |                              |                                    |              |                                         |                       |          |                                           |             |                   |                                           |
|--------|-----------------------------------|---------------|------------------------------|------------------------------------|--------------|-----------------------------------------|-----------------------|----------|-------------------------------------------|-------------|-------------------|-------------------------------------------|
|        | 1931 Related                      | 1931-Expanded | 1931-Formerly<br>SOBRA Child | 1931-Formerly<br>SOBRA<br>Pregnant | 1931-Regular | Adult Expansion<br>(100% - 133%<br>FPL) | Emergency<br>Services | KidsCare | Prop 204<br>Restoration (0 -<br>100% FPL) | SOBRA Child | SOBRA<br>Pregnant | Transitional<br>Medical<br>Assistance (TM |
| 600K – |                                   |               |                              |                                    |              |                                         |                       |          |                                           |             |                   |                                           |
| 400K – |                                   |               |                              |                                    |              |                                         |                       |          |                                           |             |                   |                                           |
| 200K – |                                   |               |                              |                                    |              |                                         |                       |          |                                           |             |                   |                                           |
| 0K-    |                                   |               | -                            |                                    |              |                                         |                       |          |                                           |             |                   |                                           |