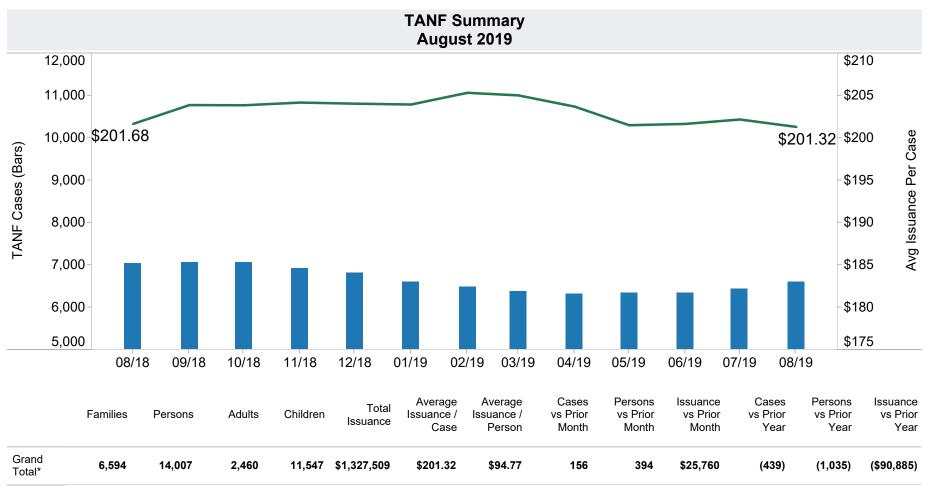

| Region   | Maricopa   | Households<br>3,550 | Persons<br>7,612 | Adults | Children 6,236 | Total Issuance<br>\$711,408 | Average<br>Issuance /<br>Household<br>\$200.40 | Average<br>Issuance /<br>Person<br>\$93.46 |
|----------|------------|---------------------|------------------|--------|----------------|-----------------------------|------------------------------------------------|--------------------------------------------|
|          | Total      | 3,550               | 7,612            | 1,376  | 6,236          | \$711,408                   | \$200.40                                       | \$93.46                                    |
| Northern | Apache     | 10                  | 24               | 2      | 22             | \$2,294                     | \$229.40                                       | \$95.58                                    |
|          | Coconino   | 32                  | 65               | 8      | 57             | \$6,887                     | \$215.22                                       | \$105.95                                   |
|          | Mohave     | 262                 | 527              | 78     | 449            | \$53,418                    | \$203.89                                       | \$101.36                                   |
|          | Navajo     | 106                 | 215              | 45     | 170            | \$21,213                    | \$200.12                                       | \$98.67                                    |
|          | Total      | 410                 | 831              | 133    | 698            | \$83,812                    | \$204.42                                       | \$100.86                                   |
| Central  | Gila       | 53                  | 113              | 11     | 102            | \$9,979                     | \$188.28                                       | \$88.31                                    |
|          | La Paz     | 12                  | 25               | 2      | 23             | \$1,812                     | \$151.00                                       | \$72.48                                    |
|          | Pinal      | 452                 | 979              | 122    | 857            | \$91,937                    | \$203.40                                       | \$93.91                                    |
|          | Yavapai    | 115                 | 225              | 28     | 197            | \$22,807                    | \$198.32                                       | \$101.36                                   |
|          | Yuma       | 201                 | 463              | 96     | 367            | \$42,576                    | \$211.82                                       | \$91.96                                    |
|          | Total      | 833                 | 1,805            | 259    | 1,546          | \$169,111                   | \$203.01                                       | \$93.69                                    |
| Southern | Cochise    | 170                 | 336              | 67     | 269            | \$31,543                    | \$185.55                                       | \$93.88                                    |
|          | Graham     | 34                  | 62               | 3      | 59             | \$7,103                     | \$208.91                                       | \$114.56                                   |
|          | Greenlee   | 10                  | 14               | 1      | 13             | \$1,727                     | \$172.70                                       | \$123.36                                   |
|          | Pima       | 1,529               | 3,223            | 601    | 2,622          | \$310,719                   | \$203.22                                       | \$96.41                                    |
|          | Santa Cruz | 58                  | 124              | 20     | 104            | \$12,086                    | \$208.38                                       | \$97.47                                    |
|          | Total      | 1,801               | 3,759            | 692    | 3,067          | \$363,178                   | \$201.65                                       | \$96.62                                    |
| Grand To | otal       | 6,594               | 14,007           | 2,460  | 11,547         | \$1,327,509                 | \$201.32                                       | \$94.77                                    |