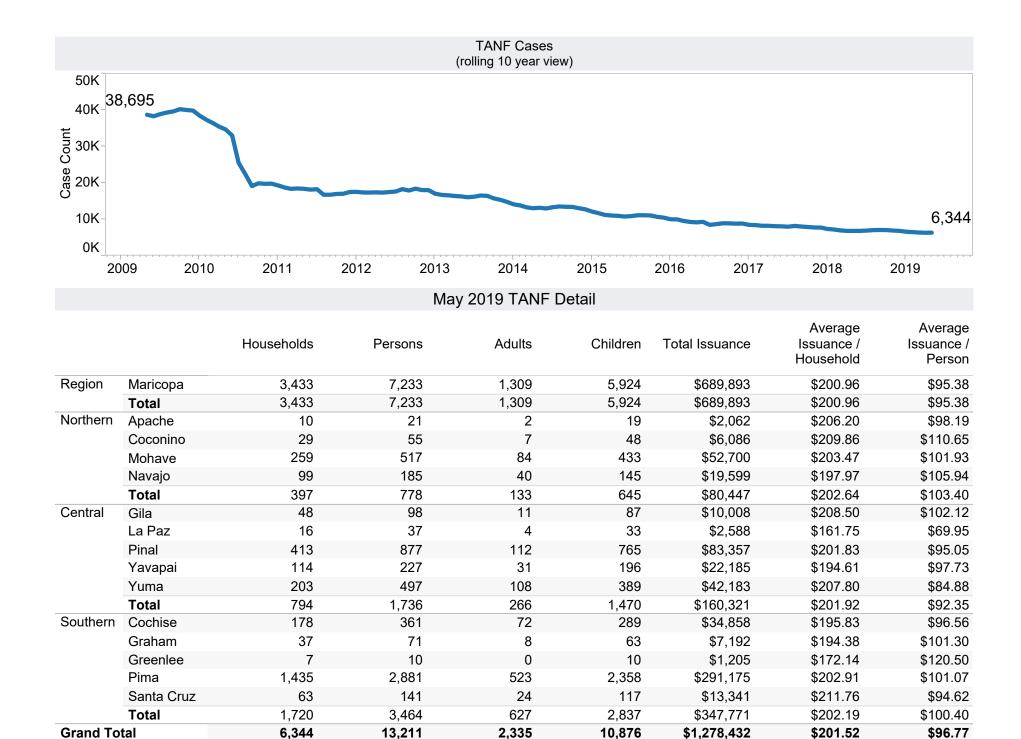

<sup>\*</sup>Includes prior month totals

| Excludes                       | Includes                                                          |
|--------------------------------|-------------------------------------------------------------------|
| Grant Diversion totals of: 610 | TANF Child Only: 3,375 Cases; 5,645 Children; \$671,116           |
| Cases; \$458,965               | Unemployed Two Parent Program: 62 Cases; 235 Recipients; \$17,793 |