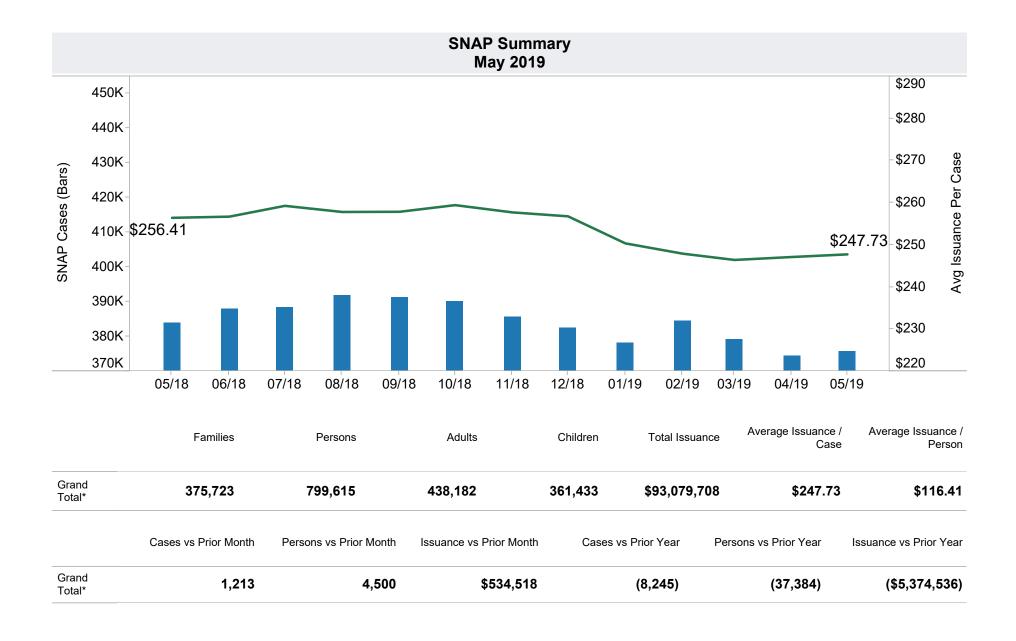

<sup>\*</sup>Includes prior month totals. (2/19 SNAP benefits paid out in 1/19 are included in 2/19 numbers.)

**TANF Cash Assistance Grant Diversions** 

| Month     | Households<br>Received<br>Diversion Payment | Households<br>Received<br>Cash Assistance<br>Within 180 days <sup>(1)</sup> | % Households<br>Received<br>Cash Assistance<br>Within 180 days <sup>(1)</sup> |
|-----------|---------------------------------------------|-----------------------------------------------------------------------------|-------------------------------------------------------------------------------|
| Jul-2015  | 850                                         | 76                                                                          | 8.9%                                                                          |
| Aug-2015  | 934                                         | 90                                                                          | 9.6%                                                                          |
| Sep-2015  | 910                                         | 81                                                                          | 8.9%                                                                          |
| Oct-2015  | 810                                         | 72                                                                          | 8.9%                                                                          |
| Nov-2015  | 683                                         | 61                                                                          | 8.9%                                                                          |
| Dec-2015  | 687                                         | 59                                                                          | 8.6%                                                                          |
| Jan-2016  | 601                                         | 53                                                                          | 8.8%                                                                          |
| Feb-2016  | 521                                         | 75                                                                          | 14.4%                                                                         |
| Mar-2016  | 563                                         | 64                                                                          | 11.4%                                                                         |
| Apr-2016  | 729                                         | 79                                                                          | 10.8%                                                                         |
| May-2016  | 713                                         | 71                                                                          | 10.0%                                                                         |
| Jun-2016  | 889                                         | 67                                                                          | 7.5%                                                                          |
| Juli-2010 | 009                                         | 07                                                                          | 7.570                                                                         |
| Jul-2016  | 891                                         | 61                                                                          | 6.8%                                                                          |
| Aug-2016  | 981                                         | 79                                                                          | 8.1%                                                                          |
| Sep-2016  | 880                                         | 69                                                                          | 7.8%                                                                          |
| Oct-2016  | 803                                         | 71                                                                          | 8.8%                                                                          |
| Nov-2016  | 693                                         | 78                                                                          | 11.3%                                                                         |
| Dec-2016  | 752                                         | 57                                                                          | 7.6%                                                                          |
| Jan-2017  | 621                                         | 61                                                                          | 9.8%                                                                          |
| Feb-2017  | 517                                         | 43                                                                          | 8.3%                                                                          |
| Mar-2017  | 581                                         | 50                                                                          | 8.6%                                                                          |
| Apr-2017  | 661                                         | 57                                                                          | 8.6%                                                                          |
| May-2017  | 749                                         | 81                                                                          | 10.8%                                                                         |
| Jun-2017  | 762                                         | 69                                                                          | 9.1%                                                                          |
| Jul-2017  | 803                                         | 55                                                                          | 6.8%                                                                          |
| Aug-2017  | 901                                         | 48                                                                          | 5.3%                                                                          |
| Sep-2017  | 797                                         | 52                                                                          | 6.5%                                                                          |
| Oct-2017  | 726                                         | 47                                                                          | 6.5%                                                                          |
| Nov-2017  | 648                                         | 35                                                                          | 5.4%                                                                          |
| Dec-2017  | 721                                         | 51                                                                          | 7.1%                                                                          |
| Jan-2018  | 526                                         | 54                                                                          | 10.3%                                                                         |
| Feb-2018  | 469                                         | 40                                                                          | 8.5%                                                                          |
| Mar-2018  | 463                                         | 37                                                                          | 8.0%                                                                          |
| Apr-2018  | 579                                         | 61                                                                          | 10.5%                                                                         |
| May-2018  | 579                                         | 40                                                                          | 6.9%                                                                          |
| Jun-2018  | 655                                         | 53                                                                          | 8.1%                                                                          |
| Jul-2018  | 674                                         | 47                                                                          | 7.0%                                                                          |
| Aug-2018  | 773                                         | 47                                                                          | 6.1%                                                                          |
| Sep-2018  | 678                                         | 36                                                                          | 5.3%                                                                          |
| Oct-2018  | 618                                         | 37                                                                          | 6.0%                                                                          |
| Nov-2018  | 617                                         | 43                                                                          | 7.0%                                                                          |
| Dec-2018  | 554                                         |                                                                             |                                                                               |
| Jan-2019  | 485                                         |                                                                             |                                                                               |
| Feb-2019  | 374                                         |                                                                             |                                                                               |
| Mar-2019  | 392                                         |                                                                             |                                                                               |
| Apr-2019  | 553                                         |                                                                             |                                                                               |
| May-2019  | 610                                         |                                                                             |                                                                               |