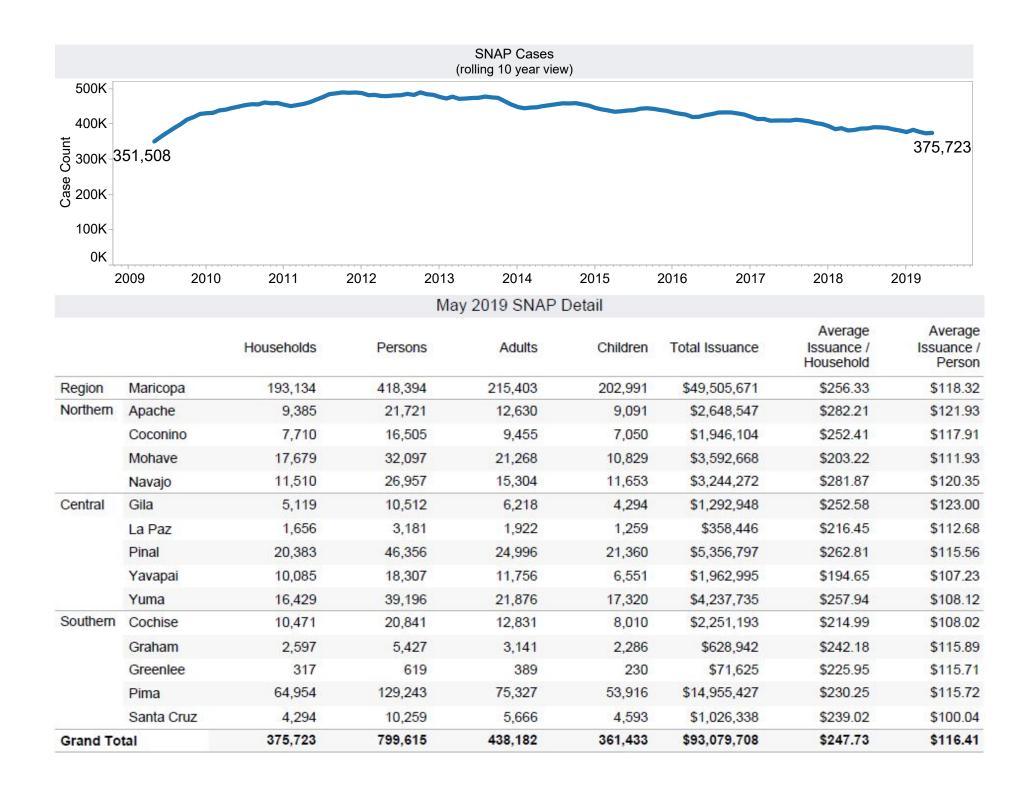

<sup>\*</sup>Includes prior month totals. (2/19 SNAP benefits paid out in 1/19 are included in 2/19 numbers.)

**TANF Cash Assistance Grant Diversions** 

| Month     | Households<br>Received<br>Diversion Payment | Households<br>Received<br>Cash Assistance<br>Within 180 days <sup>(1)</sup> | % Households<br>Received<br>Cash Assistance<br>Within 180 days <sup>(1)</sup> |
|-----------|---------------------------------------------|-----------------------------------------------------------------------------|-------------------------------------------------------------------------------|
| Jul-2015  | 850                                         | 76                                                                          | 8.9%                                                                          |
| Aug-2015  | 934                                         | 90                                                                          | 9.6%                                                                          |
| Sep-2015  | 910                                         | 81                                                                          | 8.9%                                                                          |
| Oct-2015  | 810                                         | 72                                                                          | 8.9%                                                                          |
| Nov-2015  | 683                                         | 61                                                                          | 8.9%                                                                          |
| Dec-2015  | 687                                         | 59                                                                          | 8.6%                                                                          |
| Jan-2016  | 601                                         | 53                                                                          | 8.8%                                                                          |
| Feb-2016  | 521                                         | 75                                                                          | 14.4%                                                                         |
| Mar-2016  | 563                                         | 64                                                                          | 11.4%                                                                         |
| Apr-2016  | 729                                         | 79                                                                          | 10.8%                                                                         |
| May-2016  | 713                                         | 71                                                                          | 10.0%                                                                         |
| Jun-2016  | 889                                         | 67                                                                          | 7.5%                                                                          |
| Juli-2010 | 009                                         | 07                                                                          | 7.570                                                                         |
| Jul-2016  | 891                                         | 61                                                                          | 6.8%                                                                          |
| Aug-2016  | 981                                         | 79                                                                          | 8.1%                                                                          |
| Sep-2016  | 880                                         | 69                                                                          | 7.8%                                                                          |
| Oct-2016  | 803                                         | 71                                                                          | 8.8%                                                                          |
| Nov-2016  | 693                                         | 78                                                                          | 11.3%                                                                         |
| Dec-2016  | 752                                         | 57                                                                          | 7.6%                                                                          |
| Jan-2017  | 621                                         | 61                                                                          | 9.8%                                                                          |
| Feb-2017  | 517                                         | 43                                                                          | 8.3%                                                                          |
| Mar-2017  | 581                                         | 50                                                                          | 8.6%                                                                          |
| Apr-2017  | 661                                         | 57                                                                          | 8.6%                                                                          |
| May-2017  | 749                                         | 81                                                                          | 10.8%                                                                         |
| Jun-2017  | 762                                         | 69                                                                          | 9.1%                                                                          |
| Jul-2017  | 803                                         | 55                                                                          | 6.8%                                                                          |
| Aug-2017  | 901                                         | 48                                                                          | 5.3%                                                                          |
| Sep-2017  | 797                                         | 52                                                                          | 6.5%                                                                          |
| Oct-2017  | 726                                         | 47                                                                          | 6.5%                                                                          |
| Nov-2017  | 648                                         | 35                                                                          | 5.4%                                                                          |
| Dec-2017  | 721                                         | 51                                                                          | 7.1%                                                                          |
| Jan-2018  | 526                                         | 54                                                                          | 10.3%                                                                         |
| Feb-2018  | 469                                         | 40                                                                          | 8.5%                                                                          |
| Mar-2018  | 463                                         | 37                                                                          | 8.0%                                                                          |
| Apr-2018  | 579                                         | 61                                                                          | 10.5%                                                                         |
| May-2018  | 579                                         | 40                                                                          | 6.9%                                                                          |
| Jun-2018  | 655                                         | 53                                                                          | 8.1%                                                                          |
| Jul-2018  | 674                                         | 47                                                                          | 7.0%                                                                          |
| Aug-2018  | 773                                         | 47                                                                          | 6.1%                                                                          |
| Sep-2018  | 678                                         | 36                                                                          | 5.3%                                                                          |
| Oct-2018  | 618                                         | 37                                                                          | 6.0%                                                                          |
| Nov-2018  | 617                                         | 43                                                                          | 7.0%                                                                          |
| Dec-2018  | 554                                         |                                                                             |                                                                               |
| Jan-2019  | 485                                         |                                                                             |                                                                               |
| Feb-2019  | 374                                         |                                                                             |                                                                               |
| Mar-2019  | 392                                         |                                                                             |                                                                               |
| Apr-2019  | 553                                         |                                                                             |                                                                               |
| May-2019  | 610                                         |                                                                             |                                                                               |