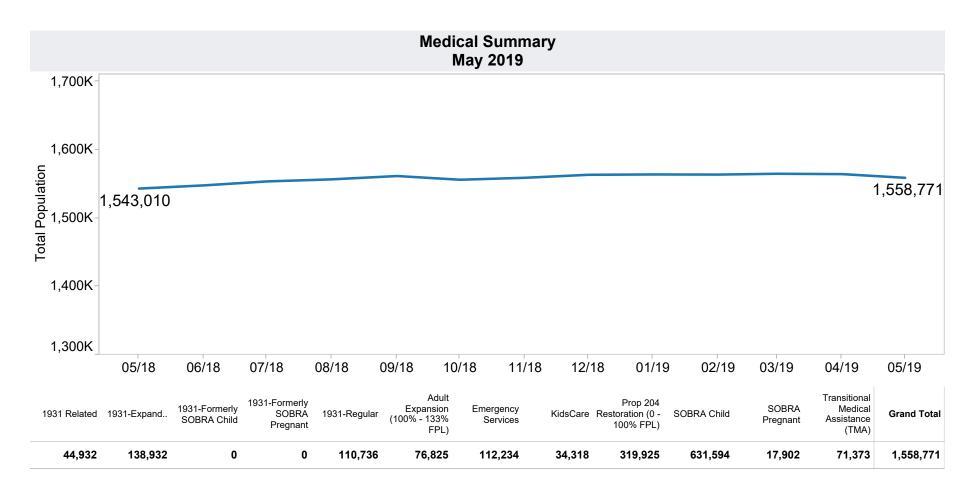

---------------|-------------------------------------------------------------------|
| Grant Diversion totals of: 610 | TANF Child Only: 3,375 Cases; 5,645 Children; \$671,116           |
| Cases; \$458,965               | Unemployed Two Parent Program: 62 Cases; 235 Recipients; \$17,793 |

| Tribal                    |  |
|---------------------------|--|
| Tribal Data available EOM |  |

| Tribe        | Cases | Recipients | Payments |
|--------------|-------|------------|----------|
| Hopi         | 57    | 120        | \$12,516 |
| Pascua Yaqui | 105   | 347        | \$34,330 |
| Salt River   | 26    | 66         | \$7,173  |
| Grand Total  | 188   | 533        | \$54,019 |



<sup>\*</sup>Includes prior month totals. (2/19 SNAP benefits paid out in 1/19 are included in 2/19 numbers.)











**TANF Cash Assistance Grant Diversions** 

| Month     | Households<br>Received<br>Diversion Payment | Households<br>Received<br>Cash Assistance<br>Within 180 days <sup>(1)</sup> | % Households<br>Received<br>Cash Assistance<br>Within 180 days <sup>(1)</sup> |
|-----------|---------------------------------------------|-----------------------------------------------------------------------------|-------------------------------------------------------------------------------|
| Jul-2015  | 850                                         | 76                                                                          | 8.9%                                                                          |
| Aug-2015  | 934                                         | 90