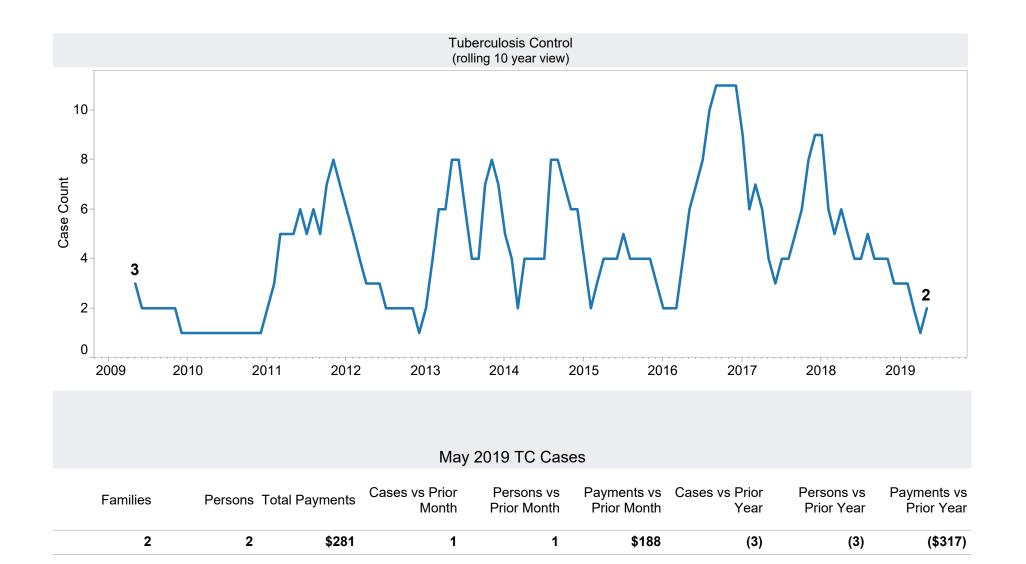

-----------|-------------------------------------------------------------------|
| Grant Diversion totals of: 610 | TANF Child Only: 3,375 Cases; 5,645 Children; \$671,116           |
| Cases; \$458,965               | Unemployed Two Parent Program: 62 Cases; 235 Recipients; \$17,793 |

| Tribal                    |  |
|---------------------------|--|
| Tribal Data available EOM |  |

| Tribe        | Cases | Recipients | Payments |
|--------------|-------|------------|----------|
| Hopi         | 57    | 120        | \$12,516 |
| Pascua Yaqui | 105   | 347        | \$34,330 |
| Salt River   | 26    | 66         | \$7,173  |
| Grand Total  | 188   | 533        | \$54,019 |



<sup>\*</sup>Includes prior month totals. (2/19 SNAP benefits paid out in 1/19 are included in 2/19 numbers.)











**TANF Cash Assistance Grant Diversions** 

| Month     | Households<br>Received<br>Diversion Payment | Households<br>Received<br>Cash Assistance<br>Within 180 days <sup>(1)</sup> | % Households<br>Received<br>Cash Assistance<br>Within 180 days <sup>(1)</sup> |
|-----------|---------------------------------------------|-----------------------------------------------------------------------------|-------------------------------------------------------------------------------|
| Jul-2015  | 850                                         | 76                                                                          | 8.9%                                                                          |
| Aug-2015  | 934                                         | 90