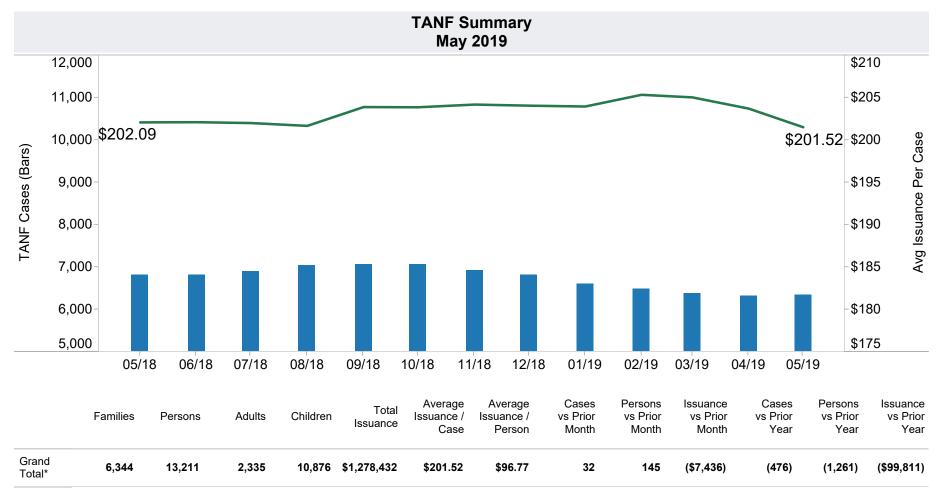

<sup>\*</sup>Includes prior month totals

| Excludes                       | Includes                                                          |
|--------------------------------|-------------------------------------------------------------------|
| Grant Diversion totals of: 610 | TANF Child Only: 3,375 Cases; 5,645 Children; \$671,116           |
| Cases; \$458,965               | Unemployed Two Parent Program: 62 Cases; 235 Recipients; \$17,793 |