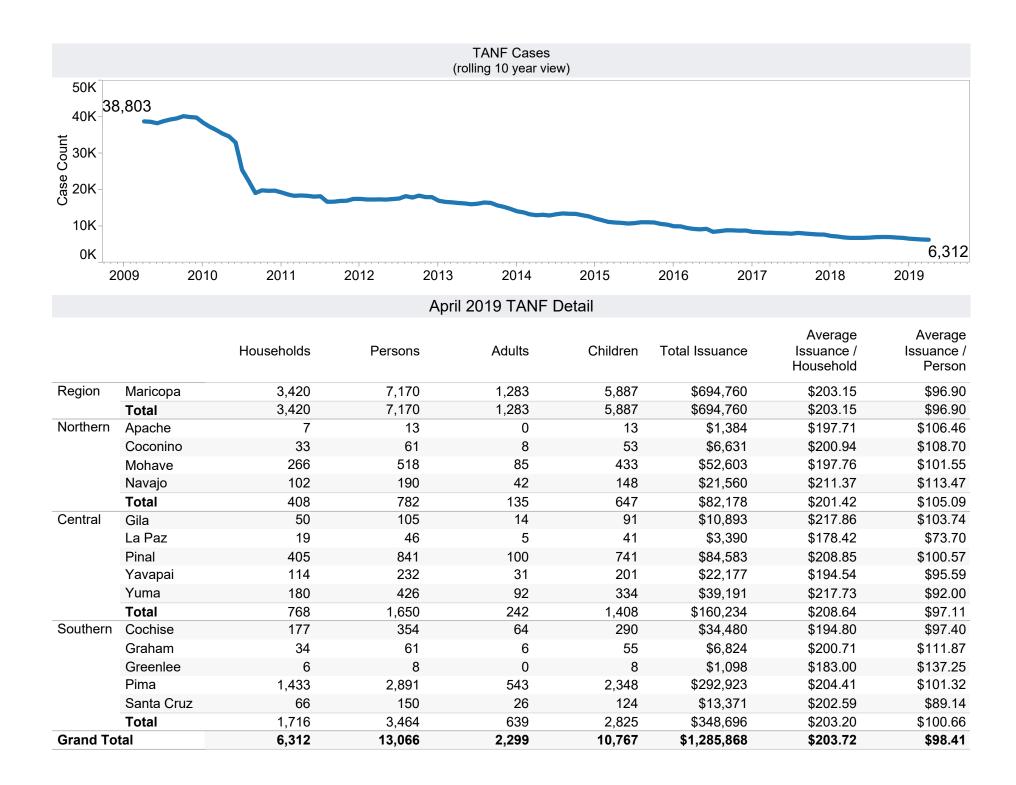

<sup>\*</sup>Includes prior month totals

| Excludes                       | Includes                                                          |  |  |
|--------------------------------|-------------------------------------------------------------------|--|--|
| Grant Diversion totals of: 553 | TANF Child Only: 3,357 Cases; 5,604 Children; \$674,810           |  |  |
| Cases; \$413,956               | Unemployed Two Parent Program: 68 Cases; 273 Recipients; \$19,992 |  |  |