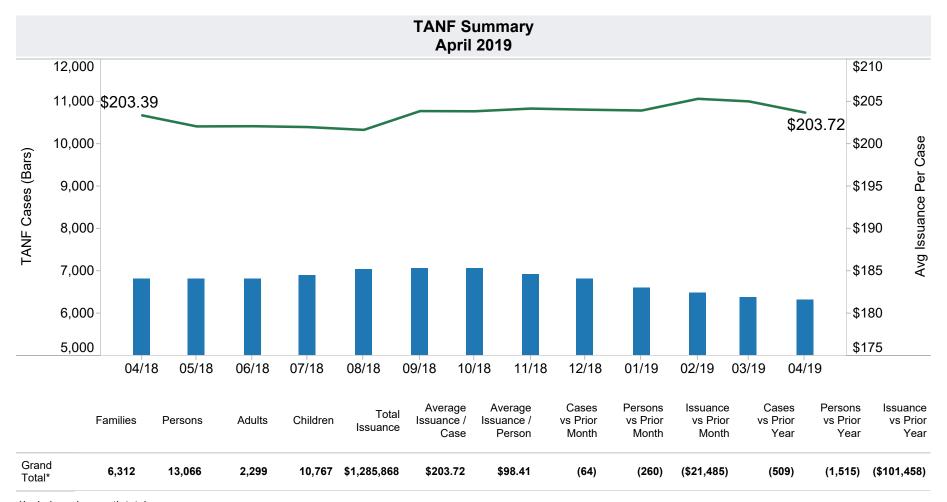

<sup>\*</sup>Includes prior month totals

| Excludes                       | Includes                                                          |  |  |
|--------------------------------|-------------------------------------------------------------------|--|--|
| Grant Diversion totals of: 553 | TANF Child Only: 3,357 Cases; 5,604 Children; \$674,810           |  |  |
| Cases; \$413,956               | Unemployed Two Parent Program: 68 Cases; 273 Recipients; \$19,992 |  |  |