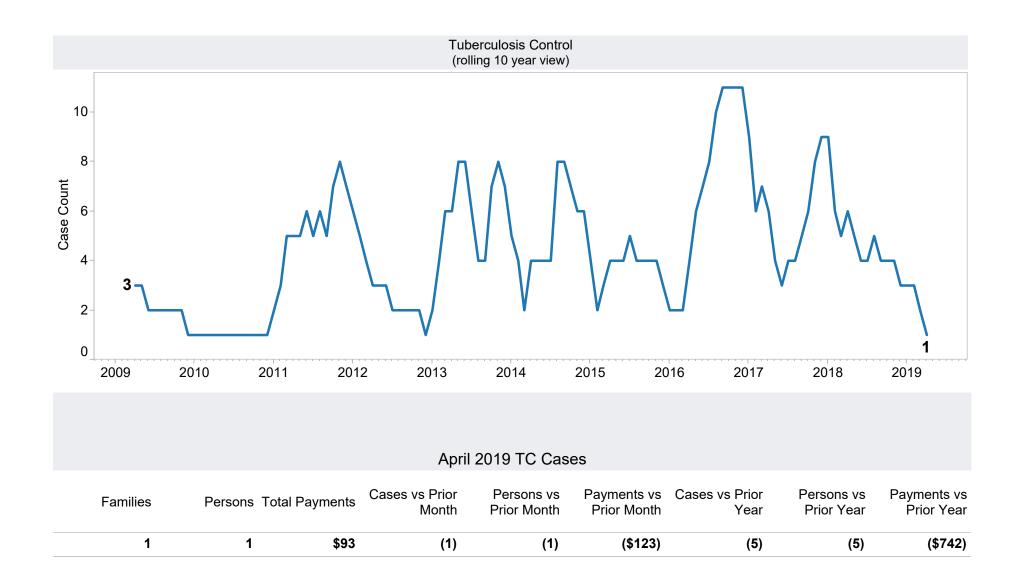

--------------------|-------------------------------------------------------------------|--|--|
| Grant Diversion totals of: 553 | TANF Child Only: 3,357 Cases; 5,604 Children; \$674,810           |  |  |
| Cases; \$413,956               | Unemployed Two Parent Program: 68 Cases; 273 Recipients; \$19,992 |  |  |

**Tribal**Tribal Data available EOM

| Tribe              | Cases | Recipients | Payments |
|--------------------|-------|------------|----------|
| Hopi               | 57    | 116        | \$12,598 |
| Pascua Yaqui       | 101   | 335        | \$31,923 |
| Salt River         | 33    | 88         | \$17,550 |
| <b>Grand Total</b> | 191   | 539        | \$62,071 |



<sup>\*</sup>Includes prior month totals. (2/19 SNAP benefits paid out in 1/19 are included in 2/19 numbers.)











**TANF Cash Assistance Grant Diversions** 

| Month    | Households<br>Received<br>Diversion Payment | Households<br>Received<br>Cash Assistance<br>Within 180 days <sup>(1)</sup> | % Households<br>Received<br>Cash Assistance<br>Within 180 days <sup>(1)</sup> |
|----------|---------------------------------------------|-----------------------------------------------------------------------------|-------------------------------------------------------------------------------|
| Jul-2015 | 850                                         | 76                                                                          | 8.9%                                                                          |
| Aug-2015 | 934                                         | 90