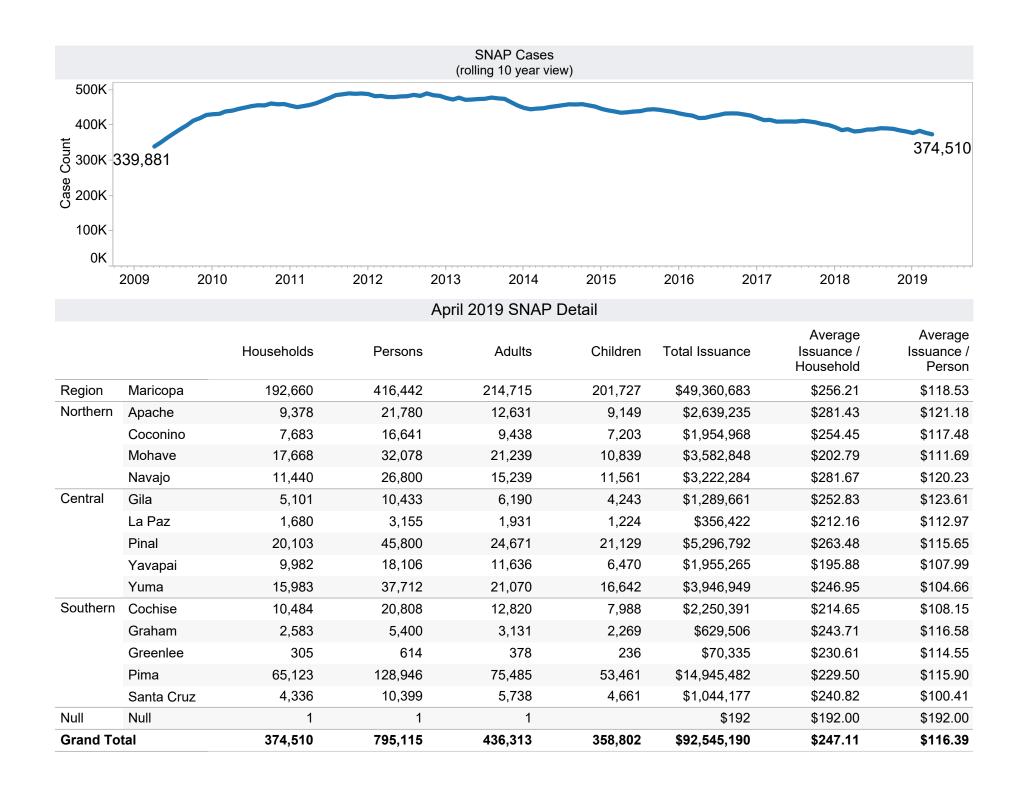

<sup>\*</sup>Includes prior month totals. (2/19 SNAP benefits paid out in 1/19 are included in 2/19 numbers.)

**TANF Cash Assistance Grant Diversions** 

| Month    | Households<br>Received<br>Diversion Payment | Households<br>Received<br>Cash Assistance<br>Within 180 days <sup>(1)</sup> | % Households<br>Received<br>Cash Assistance<br>Within 180 days <sup>(1)</sup> |
|----------|---------------------------------------------|-----------------------------------------------------------------------------|-------------------------------------------------------------------------------|
| Jul-2015 | 850                                         | 76                                                                          | 8.9%                                                                          |
| Aug-2015 | 934                                         | 90                                                                          | 9.6%                                                                          |
| Sep-2015 | 910                                         | 81                                                                          | 8.9%                                                                          |
| Oct-2015 | 810                                         | 72                                                                          | 8.9%                                                                          |
| Nov-2015 | 683                                         | 61                                                                          | 8.9%                                                                          |
| Dec-2015 | 687                                         | 59                                                                          | 8.6%                                                                          |
| Jan-2016 | 601                                         | 53                                                                          | 8.8%                                                                          |
| Feb-2016 | 521                                         | 75                                                                          | 14.4%                                                                         |
| Mar-2016 | 563                                         | 64                                                                          | 11.4%                                                                         |
| Apr-2016 | 729                                         | 79                                                                          | 10.8%                                                                         |
| May-2016 | 713                                         | 71                                                                          | 10.0%                                                                         |
| Jun-2016 | 889                                         | 67                                                                          | 7.5%                                                                          |
|          |                                             |                                                                             |                                                                               |
| Jul-2016 | 891                                         | 61                                                                          | 6.8%                                                                          |
| Aug-2016 | 981                                         | 79                                                                          | 8.1%                                                                          |
| Sep-2016 | 880                                         | 69                                                                          | 7.8%                                                                          |
| Oct-2016 | 803                                         | 71                                                                          | 8.8%                                                                          |
| Nov-2016 | 693                                         | 78                                                                          | 11.3%                                                                         |
| Dec-2016 | 752                                         | 57                                                                          | 7.6%                                                                          |
| Jan-2017 | 621                                         | 61                                                                          | 9.8%                                                                          |
| Feb-2017 | 517                                         | 43                                                                          | 8.3%                                                                          |
| Mar-2017 | 581                                         | 50                                                                          | 8.6%                                                                          |
| Apr-2017 | 661                                         | 57                                                                          | 8.6%                                                                          |
| May-2017 | 749                                         | 81                                                                          | 10.8%                                                                         |
| Jun-2017 | 762                                         | 69                                                                          | 9.1%                                                                          |
| Jul-2017 | 803                                         | 55                                                                          | 6.8%                                                                          |
| Aug-2017 | 901                                         | 48                                                                          | 5.3%                                                                          |
| Sep-2017 | 797                                         | 52                                                                          | 6.5%                                                                          |
| Oct-2017 | 726                                         | 47                                                                          | 6.5%                                                                          |
| Nov-2017 | 648                                         | 35                                                                          | 5.4%                                                                          |
| Dec-2017 | 721                                         | 51                                                                          | 7.1%                                                                          |
| Jan-2018 | 526                                         | 54                                                                          | 10.3%                                                                         |
| Feb-2018 | 469                                         | 40                                                                          | 8.5%                                                                          |
| Mar-2018 | 463                                         | 37                                                                          | 8.0%                                                                          |
| Apr-2018 | 579                                         | 61                                                                          | 10.5%                                                                         |
| May-2018 | 579                                         | 40                                                                          | 6.9%                                                                          |
| Jun-2018 | 655                                         | 53                                                                          | 8.1%                                                                          |
| Jul-2018 | 674                                         | 47                                                                          | 7.0%                                                                          |
| Aug-2018 | 773                                         | 47                                                                          | 6.1%                                                                          |
| Sep-2018 | 678                                         | 36                                                                          | 5.3%                                                                          |
| Oct-2018 | 618                                         | 37                                                                          | 6.0%                                                                          |
| Nov-2018 | 617                                         |                                                                             |                                                                               |
| Dec-2018 | 554                                         |                                                                             |                                                                               |
| Jan-2019 | 485                                         |                                                                             |                                                                               |
| Feb-2019 | 374                                         |                                                                             |                                                                               |
| Mar-2019 | 392                                         |                                                                             |                                                                               |
| Apr-2019 | 553                                         |                                                                             |                                                                               |