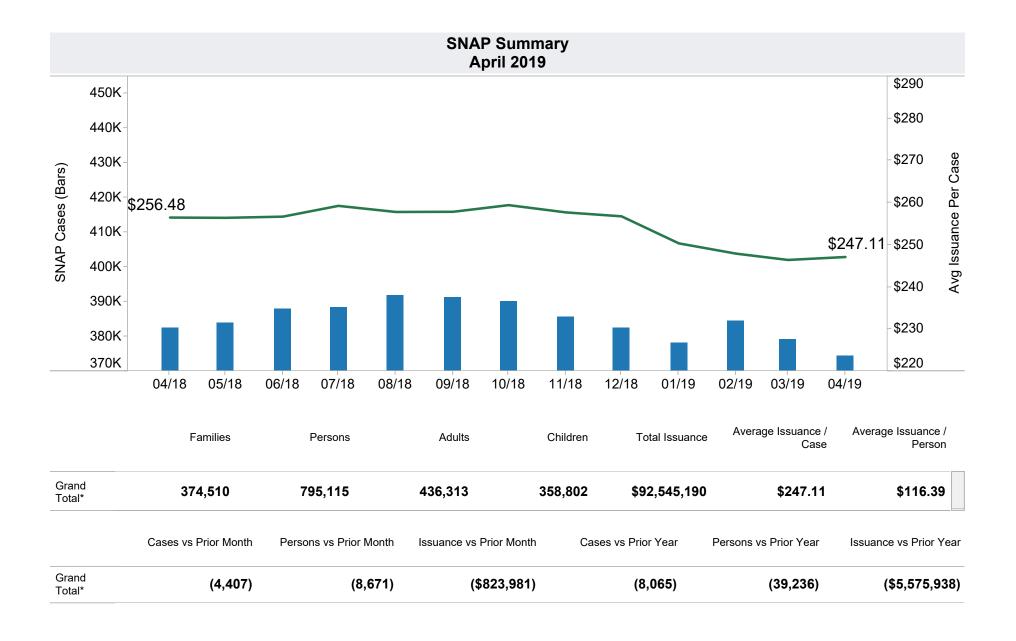

<sup>\*</sup>Includes prior month totals. (2/19 SNAP benefits paid out in 1/19 are included in 2/19 numbers.)

**TANF Cash Assistance Grant Diversions** 

| Month    | Households<br>Received<br>Diversion Payment | Households<br>Received<br>Cash Assistance<br>Within 180 days <sup>(1)</sup> | % Households<br>Received<br>Cash Assistance<br>Within 180 days <sup>(1)</sup> |
|----------|---------------------------------------------|-----------------------------------------------------------------------------|-------------------------------------------------------------------------------|
| Jul-2015 | 850                                         | 76                                                                          | 8.9%                                                                          |
| Aug-2015 | 934                                         | 90                                                                          | 9.6%                                                                          |
| Sep-2015 | 910                                         | 81                                                                          | 8.9%                                                                          |
| Oct-2015 | 810                                         | 72                                                                          | 8.9%                                                                          |
| Nov-2015 | 683                                         | 61                                                                          | 8.9%                                                                          |
| Dec-2015 | 687                                         | 59                                                                          | 8.6%                                                                          |
| Jan-2016 | 601                                         | 53                                                                          | 8.8%                                                                          |
| Feb-2016 | 521                                         | 75                                                                          | 14.4%                                                                         |
| Mar-2016 | 563                                         | 64                                                                          | 11.4%                                                                         |
| Apr-2016 | 729                                         | 79                                                                          | 10.8%                                                                         |
| May-2016 | 713                                         | 71                                                                          | 10.0%                                                                         |
| Jun-2016 | 889                                         | 67                                                                          | 7.5%                                                                          |
|          |                                             |                                                                             |                                                                               |
| Jul-2016 | 891                                         | 61                                                                          | 6.8%                                                                          |
| Aug-2016 | 981                                         | 79                                                                          | 8.1%                                                                          |
| Sep-2016 | 880                                         | 69                                                                          | 7.8%                                                                          |
| Oct-2016 | 803                                         | 71                                                                          | 8.8%                                                                          |
| Nov-2016 | 693                                         | 78                                                                          | 11.3%                                                                         |
| Dec-2016 | 752                                         | 57                                                                          | 7.6%                                                                          |
| Jan-2017 | 621                                         | 61                                                                          | 9.8%                                                                          |
| Feb-2017 | 517                                         | 43                                                                          | 8.3%                                                                          |
| Mar-2017 | 581                                         | 50                                                                          | 8.6%                                                                          |
| Apr-2017 | 661                                         | 57                                                                          | 8.6%                                                                          |
| May-2017 | 749                                         | 81                                                                          | 10.8%                                                                         |
| Jun-2017 | 762                                         | 69                                                                          | 9.1%                                                                          |
| Jul-2017 | 803                                         | 55                                                                          | 6.8%                                                                          |
| Aug-2017 | 901                                         | 48                                                                          | 5.3%                                                                          |
| Sep-2017 | 797                                         | 52                                                                          | 6.5%                                                                          |
| Oct-2017 | 726                                         | 47                                                                          | 6.5%                                                                          |
| Nov-2017 | 648                                         | 35                                                                          | 5.4%                                                                          |
| Dec-2017 | 721                                         | 51                                                                          | 7.1%                                                                          |
| Jan-2018 | 526                                         | 54                                                                          | 10.3%                                                                         |
| Feb-2018 | 469                                         | 40                                                                          | 8.5%                                                                          |
| Mar-2018 | 463                                         | 37                                                                          | 8.0%                                                                          |
| Apr-2018 | 579                                         | 61                                                                          | 10.5%                                                                         |
| May-2018 | 579                                         | 40                                                                          | 6.9%                                                                          |
| Jun-2018 | 655                                         | 53                                                                          | 8.1%                                                                          |
| Jul-2018 | 674                                         | 47                                                                          | 7.0%                                                                          |
| Aug-2018 | 773                                         | 47                                                                          | 6.1%                                                                          |
| Sep-2018 | 678                                         | 36                                                                          | 5.3%                                                                          |
| Oct-2018 | 618                                         | 37                                                                          | 6.0%                                                                          |
| Nov-2018 | 617                                         |                                                                             |                                                                               |
| Dec-2018 | 554                                         |                                                                             |                                                                               |
| Jan-2019 | 485                                         |                                                                             |                                                                               |
| Feb-2019 | 374                                         |                                                                             |                                                                               |
| Mar-2019 | 392                                         |                                                                             |                                                                               |
| Apr-2019 | 553                                         |                                                                             |                                                                               |