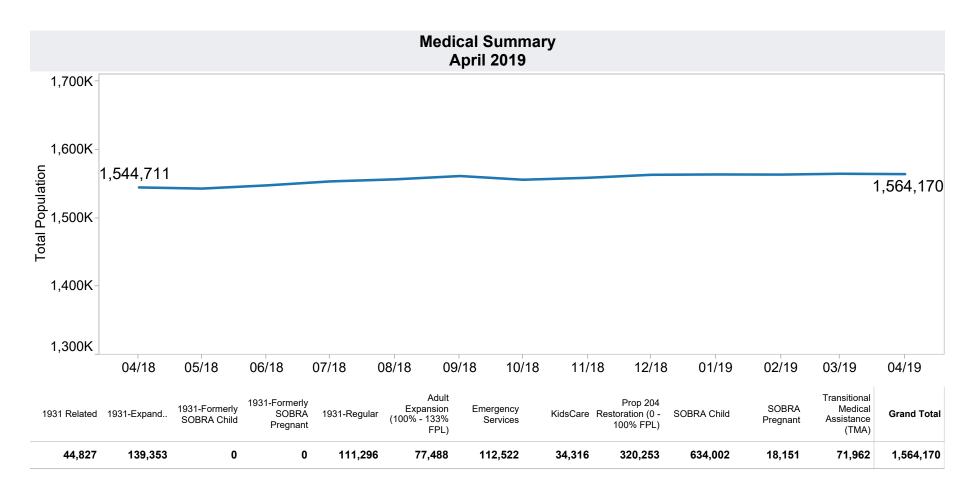

**Tribal**Tribal Data available EOM

| Tribe              | Cases | Recipients | Payments |
|--------------------|-------|------------|----------|
| Hopi               | 57    | 116        | \$12,598 |
| Pascua Yaqui       | 101   | 335        | \$31,923 |
| Salt River         | 33    | 88         | \$17,550 |
| <b>Grand Total</b> | 191   | 539        | \$62,071 |