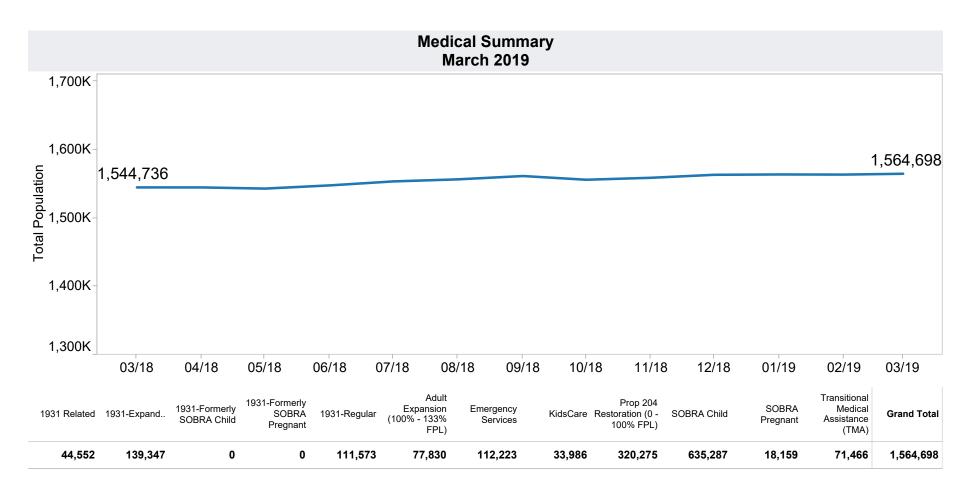

-----------------------------------|--|--|
| TANF Child Only: 3,372 Cases; 5,636 Children; \$674,419           |  |  |
| Unemployed Two Parent Program: 72 Cases; 274 Recipients; \$21,120 |  |  |
|                                                                   |  |  |

## Tribal

Tribal Data available EOM

| Tribe              | Cases | Recipients | <b>Payments</b> |
|--------------------|-------|------------|-----------------|
| Hopi               | 57    | 120        | \$12,493        |
| Pascua Yaqui       | 104   | 347        | \$34,273        |
| Salt River         | 30    | 75         | \$8,149         |
| <b>Grand Total</b> | 191   | 542        | \$54,915        |



<sup>\*</sup>Includes prior month totals. (2/19 SNAP benefits paid out in 1/19 will be included in 2/19 numbers.)











**TANF Cash Assistance Grant Diversions** 

| Month    | Households<br>Received<br>Diversion Payment | Households<br>Received<br>Cash Assistance<br>Within 180 days <sup>(1)</sup> | % Households<br>Received<br>Cash Assistance<br>Within 180 days <sup>(1)</sup> |
|----------|---------------------------------------------|-----------------------------------------------------------------------------|-------------------------------------------------------------------------------|
|          |                                             |                                                                             |                                                                               |
| Jul-2015 | 850                                         | 76