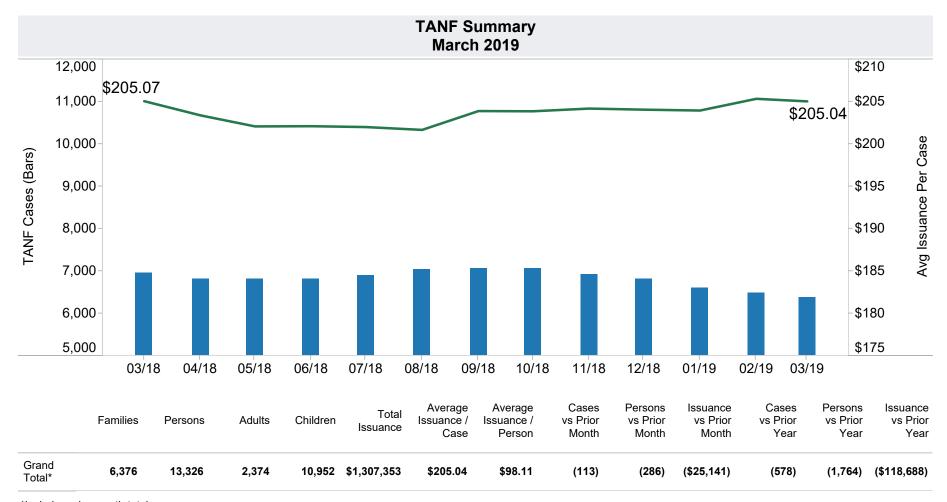

<sup>\*</sup>Includes prior month totals

| Includes                                                          |  |  |
|-------------------------------------------------------------------|--|--|
| TANF Child Only: 3,372 Cases; 5,636 Children; \$674,419           |  |  |
| Unemployed Two Parent Program: 72 Cases; 274 Recipients; \$21,120 |  |  |
|                                                                   |  |  |