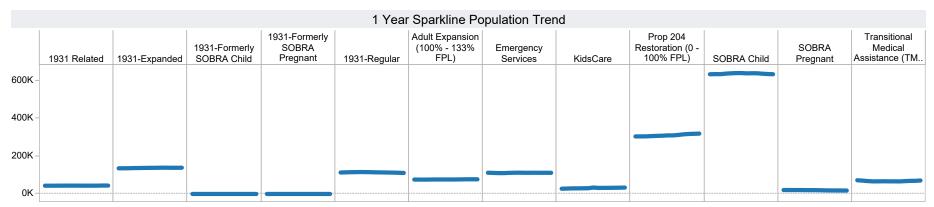

---------------------------------|--|--|
| TANF Child Only: 3,372 Cases; 5,636 Children; \$674,419           |  |  |
| Unemployed Two Parent Program: 72 Cases; 274 Recipients; \$21,120 |  |  |
|                                                                   |  |  |

## Tribal

Tribal Data available EOM

| Tribe              | Cases | Recipients | <b>Payments</b> |
|--------------------|-------|------------|-----------------|
| Hopi               | 57    | 120        | \$12,493        |
| Pascua Yaqui       | 104   | 347        | \$34,273        |
| Salt River         | 30    | 75         | \$8,149         |
| <b>Grand Total</b> | 191   | 542        | \$54,915        |



<sup>\*</sup>Includes prior month totals. (2/19 SNAP benefits paid out in 1/19 will be included in 2/19 numbers.)











**TANF Cash Assistance Grant Diversions** 

| Month    | Households<br>Received<br>Diversion Payment | Households<br>Received<br>Cash Assistance<br>Within 180 days <sup>(1)</sup> | % Households<br>Received<br>Cash Assistance<br>Within 180 days <sup>(1)</sup> |
|----------|---------------------------------------------|-----------------------------------------------------------------------------|-------------------------------------------------------------------------------|
|          |                                             |                                                                             |                                                                               |
| Jul-2015 | 850                                         | 76