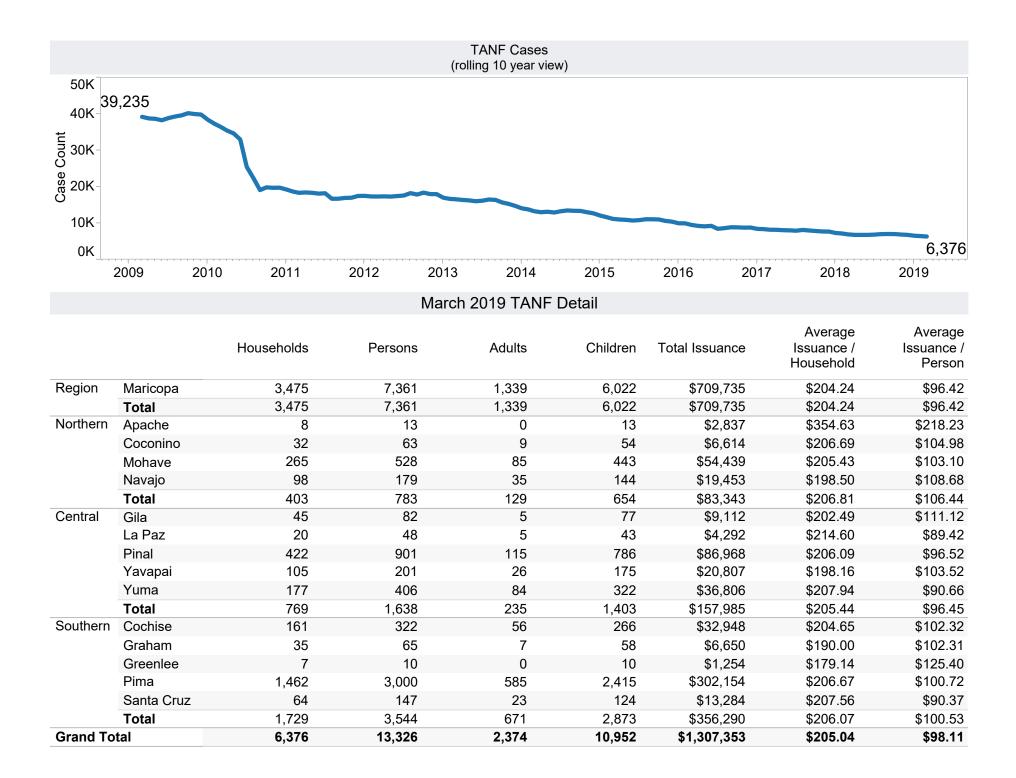

<sup>\*</sup>Includes prior month totals

| Includes                                                          |  |  |
|-------------------------------------------------------------------|--|--|
| TANF Child Only: 3,372 Cases; 5,636 Children; \$674,419           |  |  |
| Unemployed Two Parent Program: 72 Cases; 274 Recipients; \$21,120 |  |  |
|                                                                   |  |  |