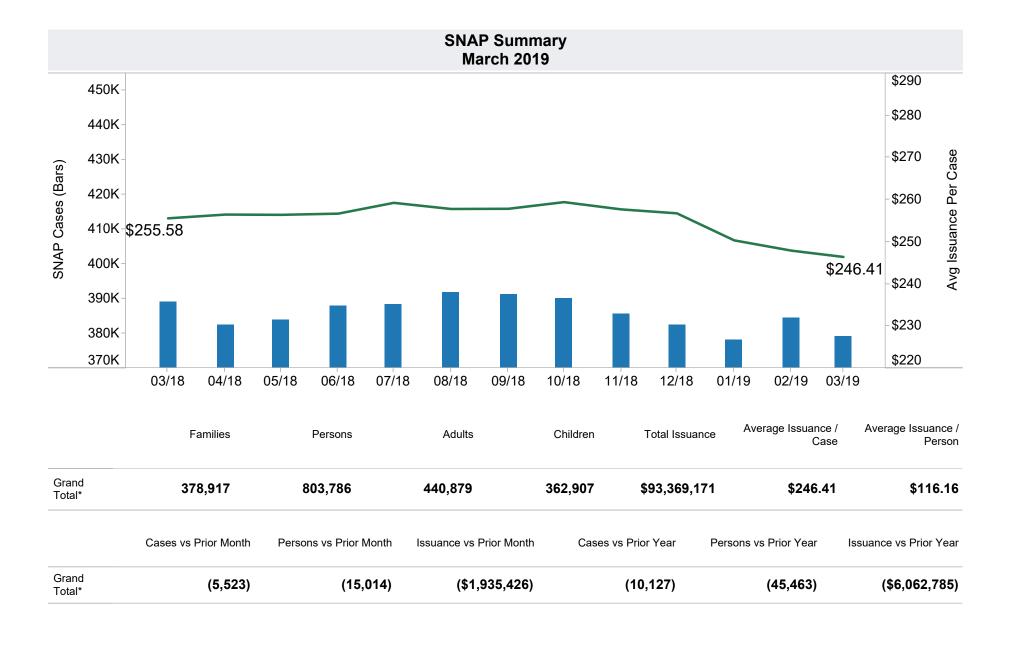

<sup>\*</sup>Includes prior month totals. (2/19 SNAP benefits paid out in 1/19 will be included in 2/19 numbers.)

**TANF Cash Assistance Grant Diversions** 

| Month    | Households<br>Received<br>Diversion Payment | Households<br>Received<br>Cash Assistance<br>Within 180 days <sup>(1)</sup> | % Households<br>Received<br>Cash Assistance<br>Within 180 days <sup>(1)</sup> |
|----------|---------------------------------------------|-----------------------------------------------------------------------------|-------------------------------------------------------------------------------|
|          |                                             |                                                                             |                                                                               |
| Jul-2015 | 850                                         | 76                                                                          | 8.9%                                                                          |
| Aug-2015 | 934                                         | 90                                                                          | 9.6%                                                                          |
| Sep-2015 | 910                                         | 81                                                                          | 8.9%                                                                          |
| Oct-2015 | 810                                         | 72                                                                          | 8.9%                                                                          |
| Nov-2015 | 683                                         | 61                                                                          | 8.9%                                                                          |
| Dec-2015 | 687                                         | 59                                                                          | 8.6%                                                                          |
| Jan-2016 | 601                                         | 53                                                                          | 8.8%                                                                          |
| Feb-2016 | 521                                         | 75                                                                          | 14.4%                                                                         |
| Mar-2016 | 563                                         | 64                                                                          | 11.4%                                                                         |
| Apr-2016 | 729                                         | 79                                                                          | 10.8%                                                                         |
| May-2016 | 713                                         | 71                                                                          | 10.0%                                                                         |
| Jun-2016 | 889                                         | 67                                                                          | 7.5%                                                                          |
| Jul-2016 | 891                                         | 61                                                                          | 6.8%                                                                          |
| Aug-2016 | 981                                         | 79                                                                          | 8.1%                                                                          |
| Sep-2016 | 880                                         | 69                                                                          | 7.8%                                                                          |
| Oct-2016 | 803                                         | 71                                                                          | 8.8%                                                                          |
| Nov-2016 | 693                                         | 78                                                                          | 11.3%                                                                         |
| Dec-2016 | 752                                         | 57                                                                          | 7.6%                                                                          |
| Jan-2017 | 621                                         | 61                                                                          | 9.8%                                                                          |
| Feb-2017 | 517                                         | 43                                                                          | 8.3%                                                                          |
| Mar-2017 | 581                                         | 50                                                                          | 8.6%                                                                          |
| Apr-2017 | 661                                         | 57                                                                          | 8.6%                                                                          |
| May-2017 | 749                                         | 81                                                                          | 10.8%                                                                         |
| Jun-2017 | 762                                         | 69                                                                          | 9.1%                                                                          |
|          |                                             |                                                                             |                                                                               |
| Jul-2017 | 803                                         | 55                                                                          | 6.8%                                                                          |
| Aug-2017 | 901                                         | 48                                                                          | 5.3%                                                                          |
| Sep-2017 | 797                                         | 52                                                                          | 6.5%                                                                          |
| Oct-2017 | 726                                         | 47                                                                          | 6.5%                                                                          |
| Nov-2017 | 648                                         | 35                                                                          | 5.4%                                                                          |
| Dec-2017 | 721                                         | 51                                                                          | 7.1%                                                                          |
| Jan-2018 | 526                                         | 54                                                                          | 10.3%                                                                         |
| Feb-2018 | 469                                         | 40                                                                          | 8.5%                                                                          |
| Mar-2018 | 463                                         | 37                                                                          | 8.0%                                                                          |
| Apr-2018 | 579                                         | 61                                                                          | 10.5%                                                                         |
| May-2018 | 579                                         | 40                                                                          | 6.9%                                                                          |
| Jun-2018 | 655                                         | 53                                                                          | 8.1%                                                                          |
| Jul-2018 | 674                                         | 47                                                                          | 7.0%                                                                          |
| Aug-2018 | 773                                         | 47                                                                          | 6.1%                                                                          |
| Sep-2018 | 678                                         | 36                                                                          | 5.3%                                                                          |
| Oct-2018 | 618                                         |                                                                             |                                                                               |
| Nov-2018 | 617                                         |                                                                             |                                                                               |
| Dec-2018 | 554                                         |                                                                             |                                                                               |
| Jan-2019 | 485                                         |                                                                             |                                                                               |
| Feb-2019 | 374                                         |                                                                             |                                                                               |
| Mar-2019 | 392                                         |                                                                             |                                                                               |
|          |                                             |                                                                             |                                                                               |