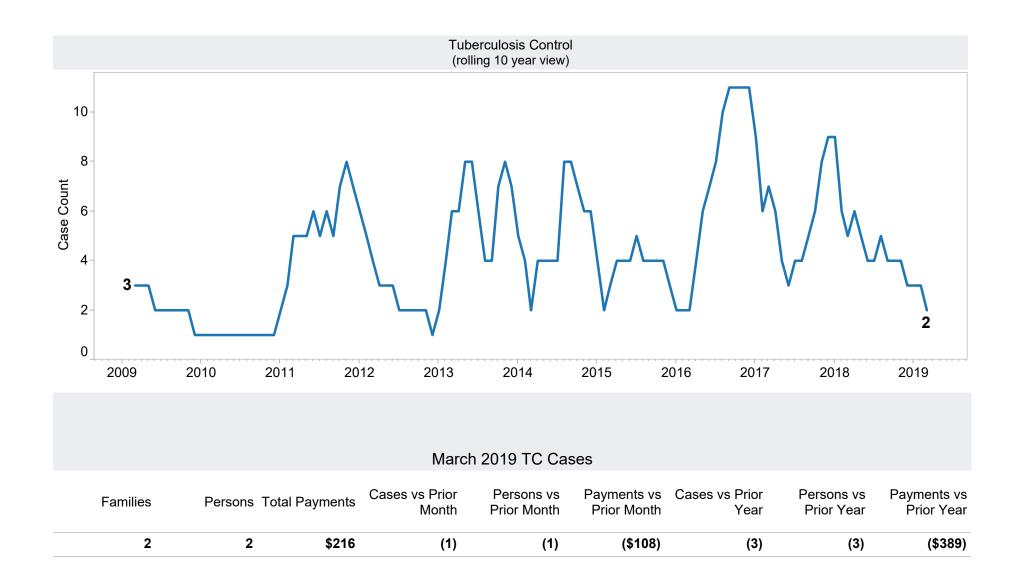

-------------------------------|--|--|
| TANF Child Only: 3,372 Cases; 5,636 Children; \$674,419           |  |  |
| Unemployed Two Parent Program: 72 Cases; 274 Recipients; \$21,120 |  |  |
|                                                                   |  |  |

## Tribal

Tribal Data available EOM

| Tribe              | Cases | Recipients | <b>Payments</b> |
|--------------------|-------|------------|-----------------|
| Hopi               | 57    | 120        | \$12,493        |
| Pascua Yaqui       | 104   | 347        | \$34,273        |
| Salt River         | 30    | 75         | \$8,149         |
| <b>Grand Total</b> | 191   | 542        | \$54,915        |



<sup>\*</sup>Includes prior month totals. (2/19 SNAP benefits paid out in 1/19 will be included in 2/19 numbers.)











**TANF Cash Assistance Grant Diversions** 

| Month    | Households<br>Received<br>Diversion Payment | Households<br>Received<br>Cash Assistance<br>Within 180 days <sup>(1)</sup> | % Households<br>Received<br>Cash Assistance<br>Within 180 days <sup>(1)</sup> |
|----------|---------------------------------------------|-----------------------------------------------------------------------------|-------------------------------------------------------------------------------|
|          |                                             |                                                                             |                                                                               |
| Jul-2015 | 850                                         | 76