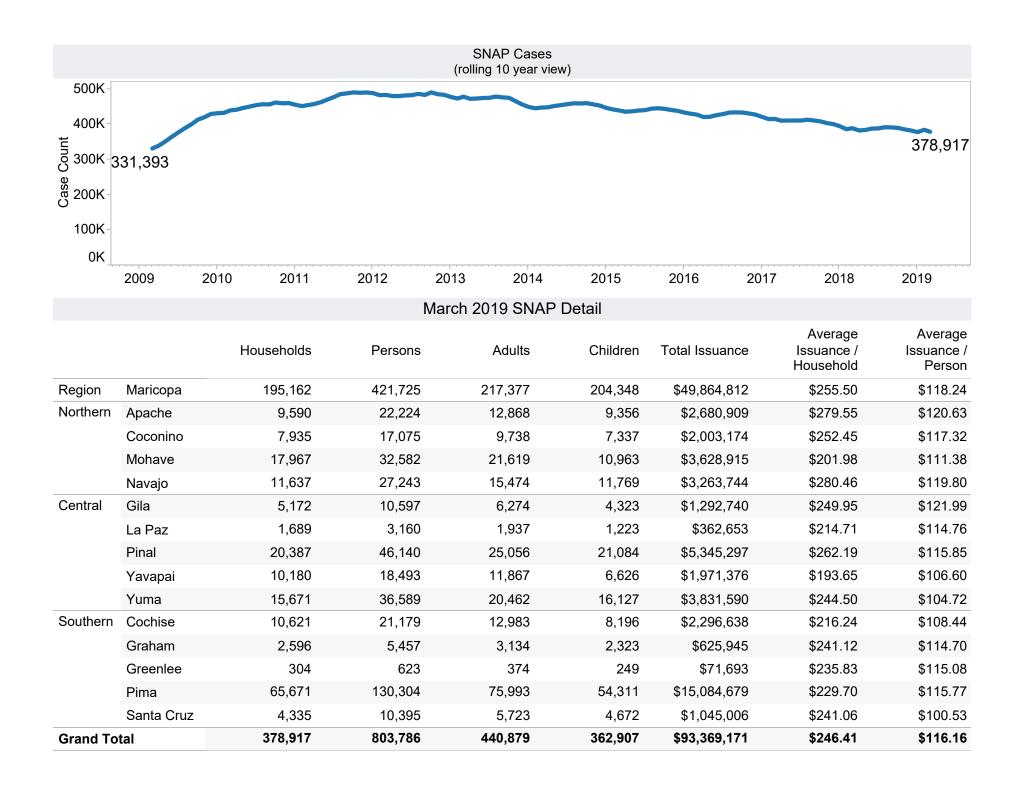

<sup>\*</sup>Includes prior month totals. (2/19 SNAP benefits paid out in 1/19 will be included in 2/19 numbers.)

**TANF Cash Assistance Grant Diversions** 

| Month    | Households<br>Received<br>Diversion Payment | Households<br>Received<br>Cash Assistance<br>Within 180 days <sup>(1)</sup> | % Households<br>Received<br>Cash Assistance<br>Within 180 days <sup>(1)</sup> |
|----------|---------------------------------------------|-----------------------------------------------------------------------------|-------------------------------------------------------------------------------|
|          |                                             |                                                                             |                                                                               |
| Jul-2015 | 850                                         | 76                                                                          | 8.9%                                                                          |
| Aug-2015 | 934                                         | 90                                                                          | 9.6%                                                                          |
| Sep-2015 | 910                                         | 81                                                                          | 8.9%                                                                          |
| Oct-2015 | 810                                         | 72                                                                          | 8.9%                                                                          |
| Nov-2015 | 683                                         | 61                                                                          | 8.9%                                                                          |
| Dec-2015 | 687                                         | 59                                                                          | 8.6%                                                                          |
| Jan-2016 | 601                                         | 53                                                                          | 8.8%                                                                          |
| Feb-2016 | 521                                         | 75                                                                          | 14.4%                                                                         |
| Mar-2016 | 563                                         | 64                                                                          | 11.4%                                                                         |
| Apr-2016 | 729                                         | 79                                                                          | 10.8%                                                                         |
| May-2016 | 713                                         | 71                                                                          | 10.0%                                                                         |
| Jun-2016 | 889                                         | 67                                                                          | 7.5%                                                                          |
| Jul-2016 | 891                                         | 61                                                                          | 6.8%                                                                          |
| Aug-2016 | 981                                         | 79                                                                          | 8.1%                                                                          |
| Sep-2016 | 880                                         | 69                                                                          | 7.8%                                                                          |
| Oct-2016 | 803                                         | 71                                                                          | 8.8%                                                                          |
| Nov-2016 | 693                                         | 78                                                                          | 11.3%                                                                         |
| Dec-2016 | 752                                         | 57                                                                          | 7.6%                                                                          |
| Jan-2017 | 621                                         | 61                                                                          | 9.8%                                                                          |
| Feb-2017 | 517                                         | 43                                                                          | 8.3%                                                                          |
| Mar-2017 | 581                                         | 50                                                                          | 8.6%                                                                          |
| Apr-2017 | 661                                         | 57                                                                          | 8.6%                                                                          |
| May-2017 | 749                                         | 81                                                                          | 10.8%                                                                         |
| Jun-2017 | 762                                         | 69                                                                          | 9.1%                                                                          |
|          |                                             |                                                                             |                                                                               |
| Jul-2017 | 803                                         | 55                                                                          | 6.8%                                                                          |
| Aug-2017 | 901                                         | 48                                                                          | 5.3%                                                                          |
| Sep-2017 | 797                                         | 52                                                                          | 6.5%                                                                          |
| Oct-2017 | 726                                         | 47                                                                          | 6.5%                                                                          |
| Nov-2017 | 648                                         | 35                                                                          | 5.4%                                                                          |
| Dec-2017 | 721                                         | 51                                                                          | 7.1%                                                                          |
| Jan-2018 | 526                                         | 54                                                                          | 10.3%                                                                         |
| Feb-2018 | 469                                         | 40                                                                          | 8.5%                                                                          |
| Mar-2018 | 463                                         | 37                                                                          | 8.0%                                                                          |
| Apr-2018 | 579                                         | 61                                                                          | 10.5%                                                                         |
| May-2018 | 579                                         | 40                                                                          | 6.9%                                                                          |
| Jun-2018 | 655                                         | 53                                                                          | 8.1%                                                                          |
| Jul-2018 | 674                                         | 47                                                                          | 7.0%                                                                          |
| Aug-2018 | 773                                         | 47                                                                          | 6.1%                                                                          |
| Sep-2018 | 678                                         | 36                                                                          | 5.3%                                                                          |
| Oct-2018 | 618                                         |                                                                             |                                                                               |
| Nov-2018 | 617                                         |                                                                             |                                                                               |
| Dec-2018 | 554                                         |                                                                             |                                                                               |
| Jan-2019 | 485                                         |                                                                             |                                                                               |
| Feb-2019 | 374                                         |                                                                             |                                                                               |
| Mar-2019 | 392                                         |                                                                             |                                                                               |
|          |                                             |                                                                             |                                                                               |