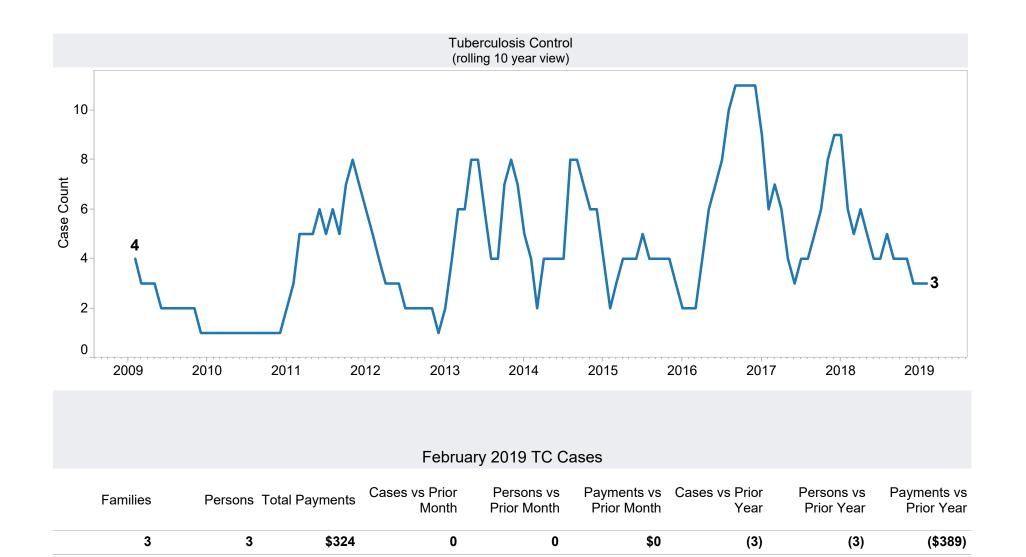

---------------------|-------------------------------------------------------------------|--|
| Grant Diversion totals of: 374<br>Cases; \$285,402 | TANF Child Only: 3,428 Cases; 5,739 Children; \$684,302           |  |
|                                                    | Unemployed Two Parent Program: 74 Cases; 296 Recipients; \$23,419 |  |

## Tribal Tribal Data available EOM

| Tribe        | Cases | Recipients | Payments |
|--------------|-------|------------|----------|
| Норі         | 59    | 120        | \$12,517 |
| Pascua Yaqui | 113   | 383        | \$36,657 |
| Salt River   | 33    | 97         | \$10,003 |
| Grand Total  | 205   | 600        | \$59,177 |



<sup>\*</sup>Includes prior month totals. (2/19 SNAP benefits paid out in 1/19 will be included in 2/19 numbers.)











**TANF Cash Assistance Grant Diversions** 

| Month    | Households<br>Received<br>Diversion Payment | Households<br>Received<br>Cash Assistance<br>Within 180 days <sup>(1)</sup> | % Households<br>Received<br>Cash Assistance<br>Within 180 days <sup>(1)</sup> |
|----------|---------------------------------------------|-----------------------------------------------------------------------------|-------------------------------------------------------------------------------|
| Jul-2015 | 850                                         | 76                                                                          | 8.9%                                                                          |
| Aug-2015 | 934                                         | 90