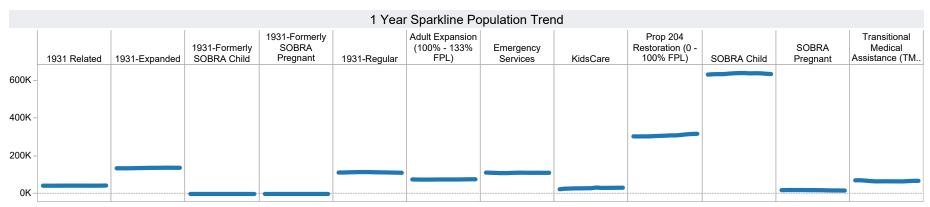

-----------------------|-------------------------------------------------------------------|--|
| Grant Diversion totals of: 374<br>Cases; \$285,402 | TANF Child Only: 3,428 Cases; 5,739 Children; \$684,302           |  |
|                                                    | Unemployed Two Parent Program: 74 Cases; 296 Recipients; \$23,419 |  |

## Tribal Tribal Data available EOM

| Tribe        | Cases | Recipients | Payments |
|--------------|-------|------------|----------|
| Норі         | 59    | 120        | \$12,517 |
| Pascua Yaqui | 113   | 383        | \$36,657 |
| Salt River   | 33    | 97         | \$10,003 |
| Grand Total  | 205   | 600        | \$59,177 |



<sup>\*</sup>Includes prior month totals. (2/19 SNAP benefits paid out in 1/19 will be included in 2/19 numbers.)











**TANF Cash Assistance Grant Diversions** 

| Month    | Households<br>Received<br>Diversion Payment | Households<br>Received<br>Cash Assistance<br>Within 180 days <sup>(1)</sup> | % Households<br>Received<br>Cash Assistance<br>Within 180 days <sup>(1)</sup> |
|----------|---------------------------------------------|-----------------------------------------------------------------------------|-------------------------------------------------------------------------------|
| Jul-2015 | 850                                         | 76                                                                          | 8.9%                                                                          |
| Aug-2015 | 934                                         | 90