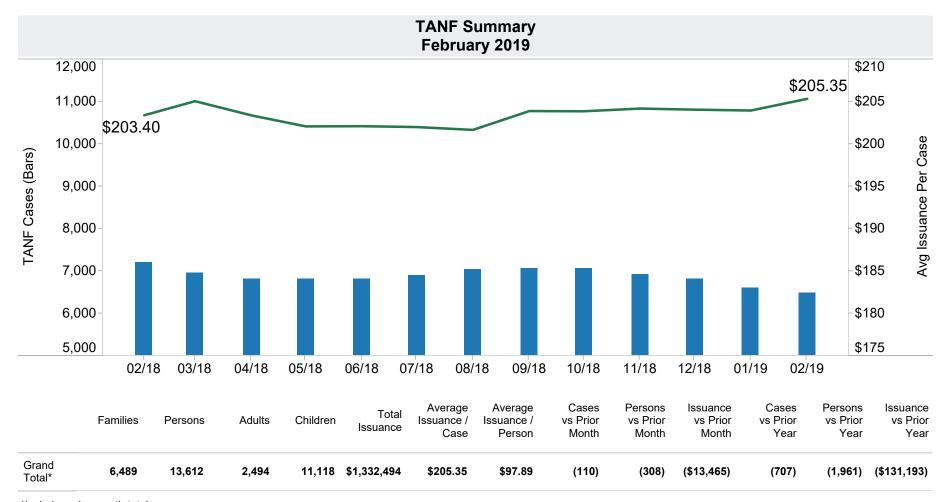

<sup>\*</sup>Includes prior month totals

| Excludes                                           | Includes                                                          |  |
|----------------------------------------------------|-------------------------------------------------------------------|--|
| Grant Diversion totals of: 374<br>Cases; \$285,402 | TANF Child Only: 3,428 Cases; 5,739 Children; \$684,302           |  |
|                                                    | Unemployed Two Parent Program: 74 Cases; 296 Recipients; \$23,419 |  |