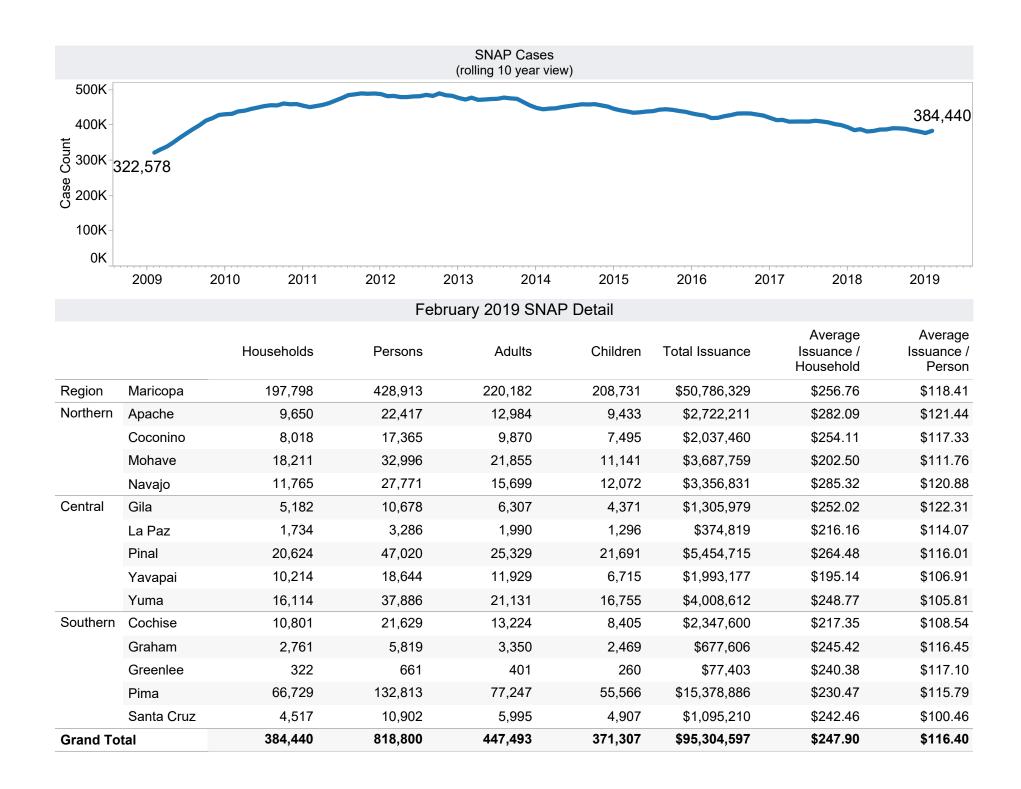

<sup>\*</sup>Includes prior month totals. (2/19 SNAP benefits paid out in 1/19 will be included in 2/19 numbers.)

**TANF Cash Assistance Grant Diversions** 

| Month    | Households<br>Received<br>Diversion Payment | Households<br>Received<br>Cash Assistance<br>Within 180 days <sup>(1)</sup> | % Households<br>Received<br>Cash Assistance<br>Within 180 days <sup>(1)</sup> |
|----------|---------------------------------------------|-----------------------------------------------------------------------------|-------------------------------------------------------------------------------|
| Jul-2015 | 850                                         | 76                                                                          | 8.9%                                                                          |
| Aug-2015 | 934                                         | 90                                                                          | 9.6%                                                                          |
| Sep-2015 | 910                                         | 81                                                                          | 8.9%                                                                          |
| Oct-2015 | 810                                         | 72                                                                          | 8.9%                                                                          |
| Nov-2015 | 683                                         | 61                                                                          | 8.9%                                                                          |
| Dec-2015 | 687                                         | 59                                                                          | 8.6%                                                                          |
| Jan-2016 | 601                                         | 53                                                                          | 8.8%                                                                          |
| Feb-2016 | 521                                         | 75                                                                          | 14.4%                                                                         |
| Mar-2016 | 563                                         | 64                                                                          | 11.4%                                                                         |
| Apr-2016 | 729                                         | 79                                                                          | 10.8%                                                                         |
| May-2016 | 713                                         | 71                                                                          | 10.0%                                                                         |
| Jun-2016 | 889                                         | 67                                                                          | 7.5%                                                                          |
| 2010     | 00)                                         | 0,                                                                          | 7.675                                                                         |
| Jul-2016 | 891                                         | 61                                                                          | 6.8%                                                                          |
| Aug-2016 | 981                                         | 79                                                                          | 8.1%                                                                          |
| Sep-2016 | 880                                         | 69                                                                          | 7.8%                                                                          |
| Oct-2016 | 803                                         | 71                                                                          | 8.8%                                                                          |
| Nov-2016 | 693                                         | 78                                                                          | 11.3%                                                                         |
| Dec-2016 | 752                                         | 57                                                                          | 7.6%                                                                          |
| Jan-2017 | 621                                         | 61                                                                          | 9.8%                                                                          |
| Feb-2017 | 517                                         | 43                                                                          | 8.3%                                                                          |
| Mar-2017 | 581                                         | 50                                                                          | 8.6%                                                                          |
| Apr-2017 | 661                                         | 57                                                                          | 8.6%                                                                          |
| May-2017 | 749                                         | 81                                                                          | 10.8%                                                                         |
| Jun-2017 | 762                                         | 69                                                                          | 9.1%                                                                          |
|          |                                             |                                                                             |                                                                               |
| Jul-2017 | 803                                         | 55                                                                          | 6.8%                                                                          |
| Aug-2017 | 901                                         | 48                                                                          | 5.3%                                                                          |
| Sep-2017 | 797                                         | 52                                                                          | 6.5%                                                                          |
| Oct-2017 | 726                                         | 47                                                                          | 6.5%                                                                          |
| Nov-2017 | 648                                         | 35                                                                          | 5.4%                                                                          |
| Dec-2017 | 721                                         | 51                                                                          | 7.1%                                                                          |
| Jan-2018 | 526                                         | 54                                                                          | 10.3%                                                                         |
| Feb-2018 | 469                                         | 40                                                                          | 8.5%                                                                          |
| Mar-2018 | 463                                         | 37                                                                          | 8.0%                                                                          |
| Apr-2018 | 579                                         | 61                                                                          | 10.5%                                                                         |
| May-2018 | 579                                         | 40                                                                          | 6.9%                                                                          |
| Jun-2018 | 655                                         | 53                                                                          | 8.1%                                                                          |
|          |                                             |                                                                             |                                                                               |
| Jul-2018 | 674                                         | 47                                                                          |                                                                               |
| Aug-2018 | 773                                         | 47                                                                          |                                                                               |
| Sep-2018 | 678                                         |                                                                             |                                                                               |
| Oct-2018 | 618                                         |                                                                             |                                                                               |
| Nov-2018 | 617                                         |                                                                             |                                                                               |
| Dec-2018 | 554                                         |                                                                             |                                                                               |
| Jan-2019 | 485                                         |                                                                             |                                                                               |
| Feb-2019 | 374                                         |                                                                             |                                                                               |
|          |                                             |                                                                             |                                                                               |