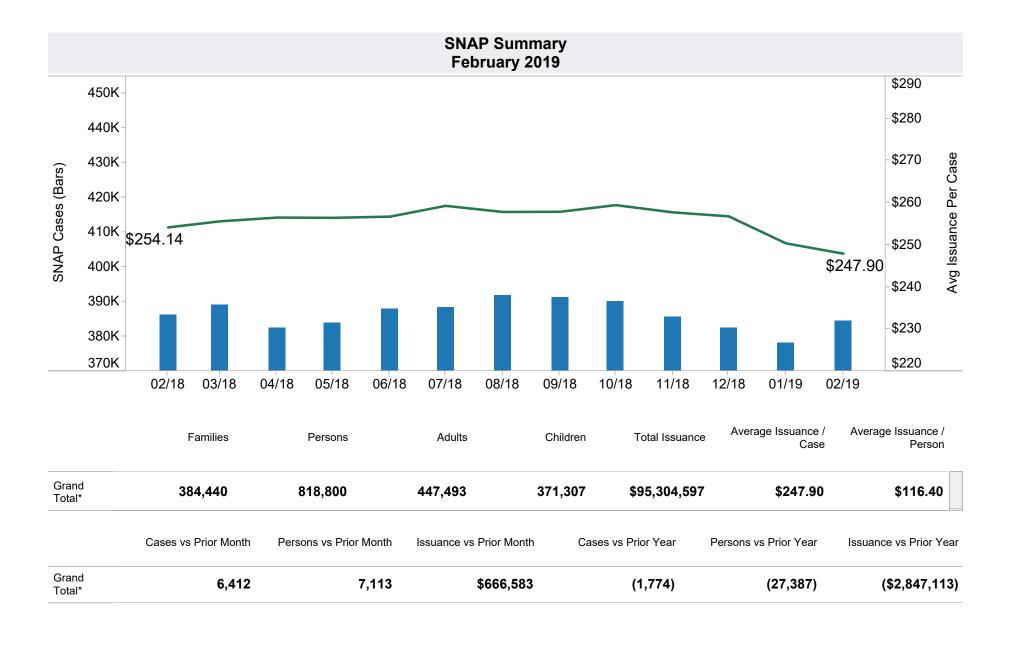

<sup>\*</sup>Includes prior month totals. (2/19 SNAP benefits paid out in 1/19 will be included in 2/19 numbers.)

**TANF Cash Assistance Grant Diversions** 

| Month    | Households<br>Received<br>Diversion Payment | Households<br>Received<br>Cash Assistance<br>Within 180 days <sup>(1)</sup> | % Households<br>Received<br>Cash Assistance<br>Within 180 days <sup>(1)</sup> |
|----------|---------------------------------------------|-----------------------------------------------------------------------------|-------------------------------------------------------------------------------|
| Jul-2015 | 850                                         | 76                                                                          | 8.9%                                                                          |
| Aug-2015 | 934                                         | 90                                                                          | 9.6%                                                                          |
| Sep-2015 | 910                                         | 81                                                                          | 8.9%                                                                          |
| Oct-2015 | 810                                         | 72                                                                          | 8.9%                                                                          |
| Nov-2015 | 683                                         | 61                                                                          | 8.9%                                                                          |
| Dec-2015 | 687                                         | 59                                                                          | 8.6%                                                                          |
| Jan-2016 | 601                                         | 53                                                                          | 8.8%                                                                          |
| Feb-2016 | 521                                         | 75                                                                          | 14.4%                                                                         |
| Mar-2016 | 563                                         | 64                                                                          | 11.4%                                                                         |
| Apr-2016 | 729                                         | 79                                                                          | 10.8%                                                                         |
| May-2016 | 713                                         | 71                                                                          | 10.0%                                                                         |
| Jun-2016 | 889                                         | 67                                                                          | 7.5%                                                                          |
| 2010     | 00)                                         | 0,                                                                          | 7.675                                                                         |
| Jul-2016 | 891                                         | 61                                                                          | 6.8%                                                                          |
| Aug-2016 | 981                                         | 79                                                                          | 8.1%                                                                          |
| Sep-2016 | 880                                         | 69                                                                          | 7.8%                                                                          |
| Oct-2016 | 803                                         | 71                                                                          | 8.8%                                                                          |
| Nov-2016 | 693                                         | 78                                                                          | 11.3%                                                                         |
| Dec-2016 | 752                                         | 57                                                                          | 7.6%                                                                          |
| Jan-2017 | 621                                         | 61                                                                          | 9.8%                                                                          |
| Feb-2017 | 517                                         | 43                                                                          | 8.3%                                                                          |
| Mar-2017 | 581                                         | 50                                                                          | 8.6%                                                                          |
| Apr-2017 | 661                                         | 57                                                                          | 8.6%                                                                          |
| May-2017 | 749                                         | 81                                                                          | 10.8%                                                                         |
| Jun-2017 | 762                                         | 69                                                                          | 9.1%                                                                          |
|          |                                             |                                                                             |                                                                               |
| Jul-2017 | 803                                         | 55                                                                          | 6.8%                                                                          |
| Aug-2017 | 901                                         | 48                                                                          | 5.3%                                                                          |
| Sep-2017 | 797                                         | 52                                                                          | 6.5%                                                                          |
| Oct-2017 | 726                                         | 47                                                                          | 6.5%                                                                          |
| Nov-2017 | 648                                         | 35                                                                          | 5.4%                                                                          |
| Dec-2017 | 721                                         | 51                                                                          | 7.1%                                                                          |
| Jan-2018 | 526                                         | 54                                                                          | 10.3%                                                                         |
| Feb-2018 | 469                                         | 40                                                                          | 8.5%                                                                          |
| Mar-2018 | 463                                         | 37                                                                          | 8.0%                                                                          |
| Apr-2018 | 579                                         | 61                                                                          | 10.5%                                                                         |
| May-2018 | 579                                         | 40                                                                          | 6.9%                                                                          |
| Jun-2018 | 655                                         | 53                                                                          | 8.1%                                                                          |
|          |                                             |                                                                             |                                                                               |
| Jul-2018 | 674                                         | 47                                                                          |                                                                               |
| Aug-2018 | 773                                         | 47                                                                          |                                                                               |
| Sep-2018 | 678                                         |                                                                             |                                                                               |
| Oct-2018 | 618                                         |                                                                             |                                                                               |
| Nov-2018 | 617                                         |                                                                             |                                                                               |
| Dec-2018 | 554                                         |                                                                             |                                                                               |
| Jan-2019 | 485                                         |                                                                             |                                                                               |
| Feb-2019 | 374                                         |                                                                             |                                                                               |
|          |                                             |                                                                             |                                                                               |