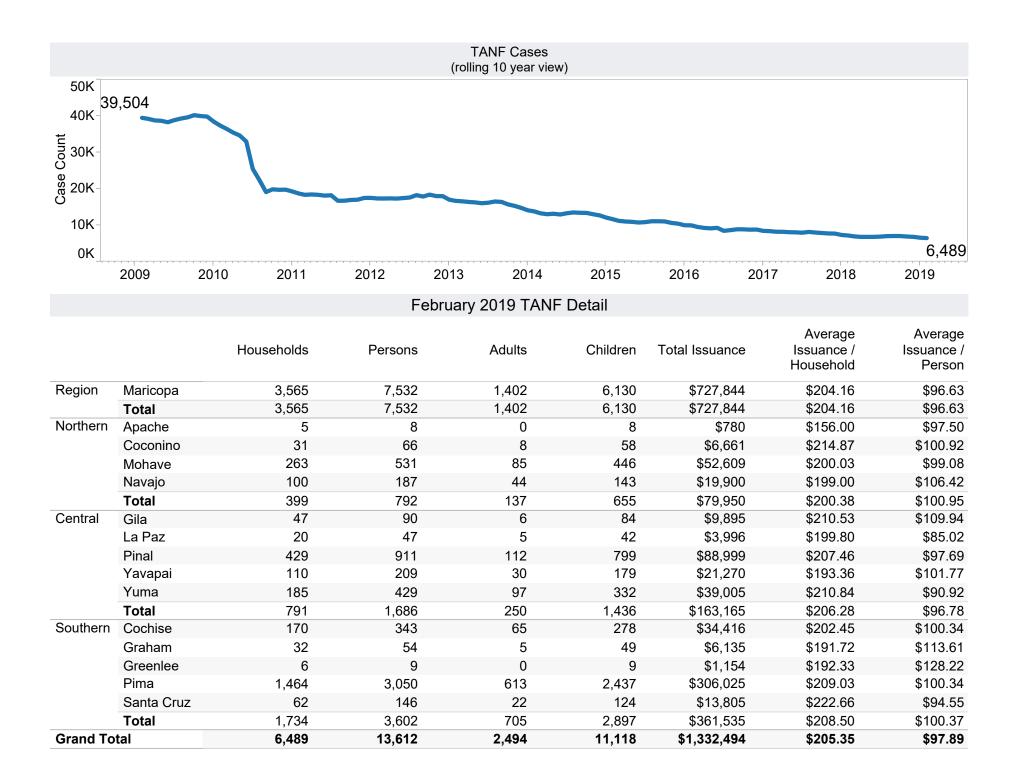

<sup>\*</sup>Includes prior month totals

| Excludes                                           | Includes                                                          |  |
|----------------------------------------------------|-------------------------------------------------------------------|--|
| Grant Diversion totals of: 374<br>Cases; \$285,402 | TANF Child Only: 3,428 Cases; 5,739 Children; \$684,302           |  |
|                                                    | Unemployed Two Parent Program: 74 Cases; 296 Recipients; \$23,419 |  |