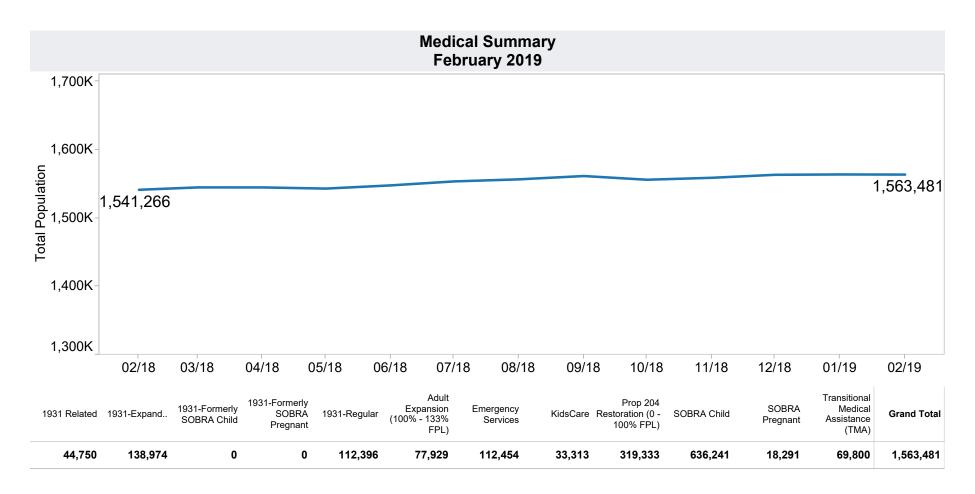

-------------------------|-------------------------------------------------------------------|--|
| Grant Diversion totals of: 374<br>Cases; \$285,402 | TANF Child Only: 3,428 Cases; 5,739 Children; \$684,302           |  |
|                                                    | Unemployed Two Parent Program: 74 Cases; 296 Recipients; \$23,419 |  |

## Tribal Tribal Data available EOM

| Tribe        | Cases | Recipients | Payments |
|--------------|-------|------------|----------|
| Норі         | 59    | 120        | \$12,517 |
| Pascua Yaqui | 113   | 383        | \$36,657 |
| Salt River   | 33    | 97         | \$10,003 |
| Grand Total  | 205   | 600        | \$59,177 |



<sup>\*</sup>Includes prior month totals. (2/19 SNAP benefits paid out in 1/19 will be included in 2/19 numbers.)











**TANF Cash Assistance Grant Diversions** 

| Month    | Households<br>Received<br>Diversion Payment | Households<br>Received<br>Cash Assistance<br>Within 180 days <sup>(1)</sup> | % Households<br>Received<br>Cash Assistance<br>Within 180 days <sup>(1)</sup> |
|----------|---------------------------------------------|-----------------------------------------------------------------------------|-------------------------------------------------------------------------------|
| Jul-2015 | 850                                         | 76                                                                          | 8.9%                                                                          |
| Aug-2015 | 934                                         | 90