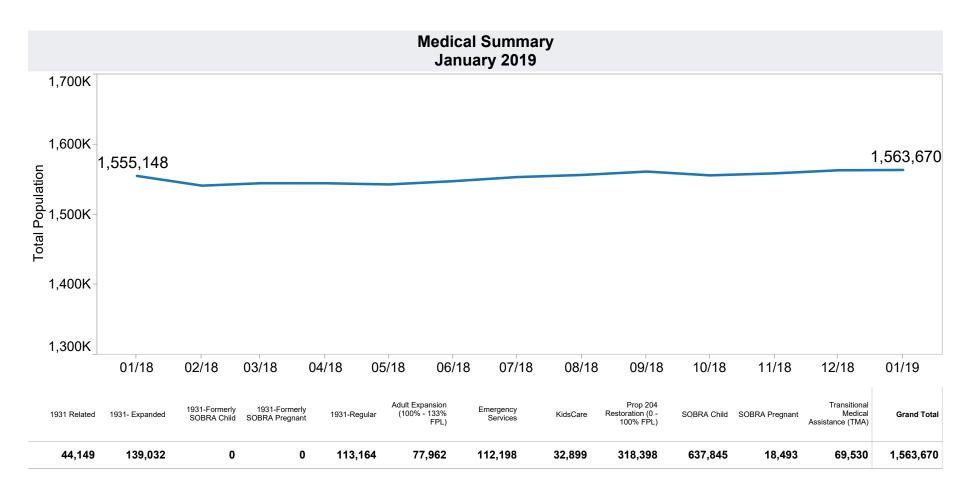

---------------|-------------------------------------------------------------------|--|--|
| Grant Diversion totals of: 485<br>Cases; \$365,982 | TANF Child Only: 3,488 Cases; 5,856 Children; \$697,186           |  |  |
|                                                    | Unemployed Two Parent Program: 69 Cases; 278 Recipients; \$20,399 |  |  |

## Tribal

Tribal Data available EOM

| Tribe        | Cases | Recipients | Payments |
|--------------|-------|------------|----------|
| Норі         | 56    | 113        | \$11,672 |
| Pascua Yaqui | 106   | 363        | \$35,649 |
| Salt River   | 39    | 116        | \$11,517 |
| Grand Total  | 201   | 592        | \$58,838 |



<sup>\*</sup>Includes prior month totals. (2/19 SNAP benefits paid out in 1/19 will be included in 2/19 numbers.)











**TANF Cash Assistance Grant Diversions** 

| Month     | Households<br>Received<br>Diversion Payment | Households<br>Received<br>Cash Assistance<br>Within 180 days <sup>(1)</sup> | % Households<br>Received<br>Cash Assistance<br>Within 180 days <sup>(1)</sup> |
|-----------|---------------------------------------------|-----------------------------------------------------------------------------|-------------------------------------------------------------------------------|
| Jul-2015  | 850                                         | 76                                                                          | 8.9%                                                                          |
| Aug-2015  | 934                                         | 90