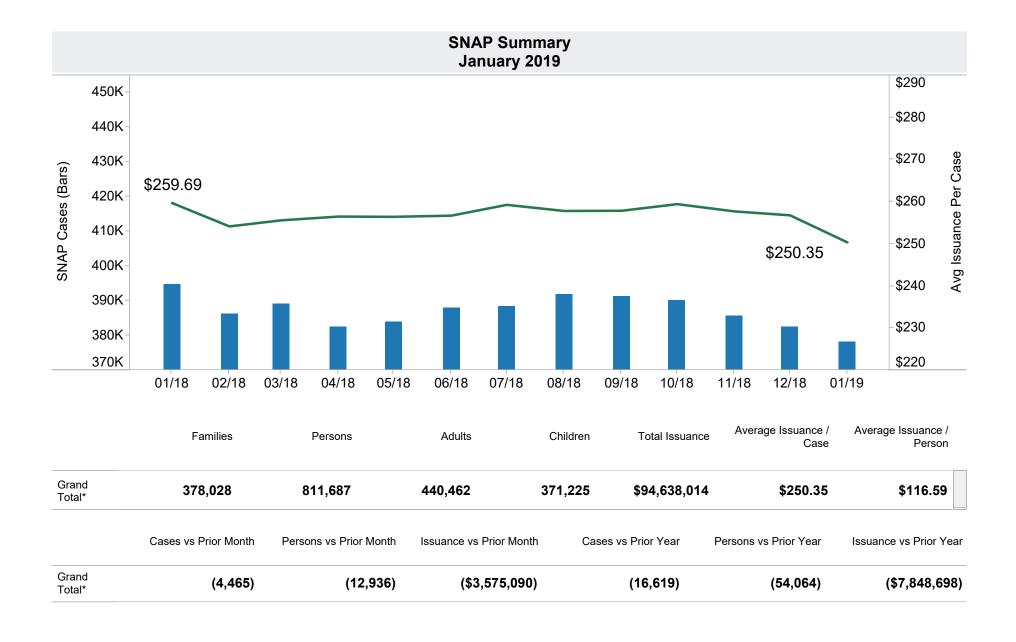

<sup>\*</sup>Includes prior month totals. (2/19 SNAP benefits paid out in 1/19 will be included in 2/19 numbers.)

**TANF Cash Assistance Grant Diversions** 

| Month     | Households<br>Received<br>Diversion Payment | Households<br>Received<br>Cash Assistance<br>Within 180 days <sup>(1)</sup> | % Households<br>Received<br>Cash Assistance<br>Within 180 days <sup>(1)</sup> |
|-----------|---------------------------------------------|-----------------------------------------------------------------------------|-------------------------------------------------------------------------------|
| Jul-2015  | 850                                         | 76                                                                          | 8.9%                                                                          |
| Aug-2015  | 934                                         | 90                                                                          | 9.6%                                                                          |
| Sep-2015  | 910                                         | 81                                                                          | 8.9%                                                                          |
| Oct-2015  | 810                                         | 72                                                                          | 8.9%                                                                          |
| Nov-2015  | 683                                         | 61                                                                          | 8.9%                                                                          |
| Dec-2015  | 687                                         | 59                                                                          | 8.6%                                                                          |
| Jan-2016  | 601                                         | 53                                                                          | 8.8%                                                                          |
| Feb-2016  | 521                                         | 75                                                                          | 14.4%                                                                         |
| Mar-2016  | 563                                         | 64                                                                          | 11.4%                                                                         |
| Apr-2016  | 729                                         | 79                                                                          | 10.8%                                                                         |
| May-2016  | 713                                         | 71                                                                          | 10.0%                                                                         |
| Jun-2016  | 889                                         | 67                                                                          | 7.5%                                                                          |
| Juli 2010 | 00)                                         | 01                                                                          | 7.570                                                                         |
| Jul-2016  | 891                                         | 61                                                                          | 6.8%                                                                          |
| Aug-2016  | 981                                         | 79                                                                          | 8.1%                                                                          |
| Sep-2016  | 880                                         | 69                                                                          | 7.8%                                                                          |
| Oct-2016  | 803                                         | 71                                                                          | 8.8%                                                                          |
| Nov-2016  | 693                                         | 78                                                                          | 11.3%                                                                         |
| Dec-2016  | 752                                         | 57                                                                          | 7.6%                                                                          |
| Jan-2017  | 621                                         | 61                                                                          | 9.8%                                                                          |
| Feb-2017  | 517                                         | 43                                                                          | 8.3%                                                                          |
| Mar-2017  | 581                                         | 50                                                                          | 8.6%                                                                          |
| Apr-2017  | 661                                         | 57                                                                          | 8.6%                                                                          |
| May-2017  | 749                                         | 81                                                                          | 10.8%                                                                         |
| Jun-2017  | 762                                         | 69                                                                          | 9.1%                                                                          |
|           |                                             |                                                                             |                                                                               |
| Jul-2017  | 803                                         | 55                                                                          | 6.8%                                                                          |
| Aug-2017  | 901                                         | 48                                                                          | 5.3%                                                                          |
| Sep-2017  | 797                                         | 52                                                                          | 6.5%                                                                          |
| Oct-2017  | 726                                         | 47                                                                          | 6.5%                                                                          |
| Nov-2017  | 648                                         | 35                                                                          | 5.4%                                                                          |
| Dec-2017  | 721                                         | 51                                                                          | 7.1%                                                                          |
| Jan-2018  | 526                                         | 54                                                                          | 10.3%                                                                         |
| Feb-2018  | 469                                         | 40                                                                          | 8.5%                                                                          |
| Mar-2018  | 463                                         | 37                                                                          | 8.0%                                                                          |
| Apr-2018  | 579                                         | 61                                                                          | 10.5%                                                                         |
| May-2018  | 579                                         | 40                                                                          | 6.9%                                                                          |
| Jun-2018  | 655                                         | 53                                                                          | 8.1%                                                                          |
|           |                                             |                                                                             |                                                                               |
| Jul-2018  | 674                                         | 47                                                                          |                                                                               |
| Aug-2018  | 773                                         |                                                                             |                                                                               |
| Sep-2018  | 678                                         |                                                                             |                                                                               |
| Oct-2018  | 618                                         |                                                                             |                                                                               |
| Nov-2018  | 617                                         |                                                                             |                                                                               |
| Dec-2018  | 554                                         |                                                                             |                                                                               |
| Jan-2019  | 485                                         |                                                                             |                                                                               |