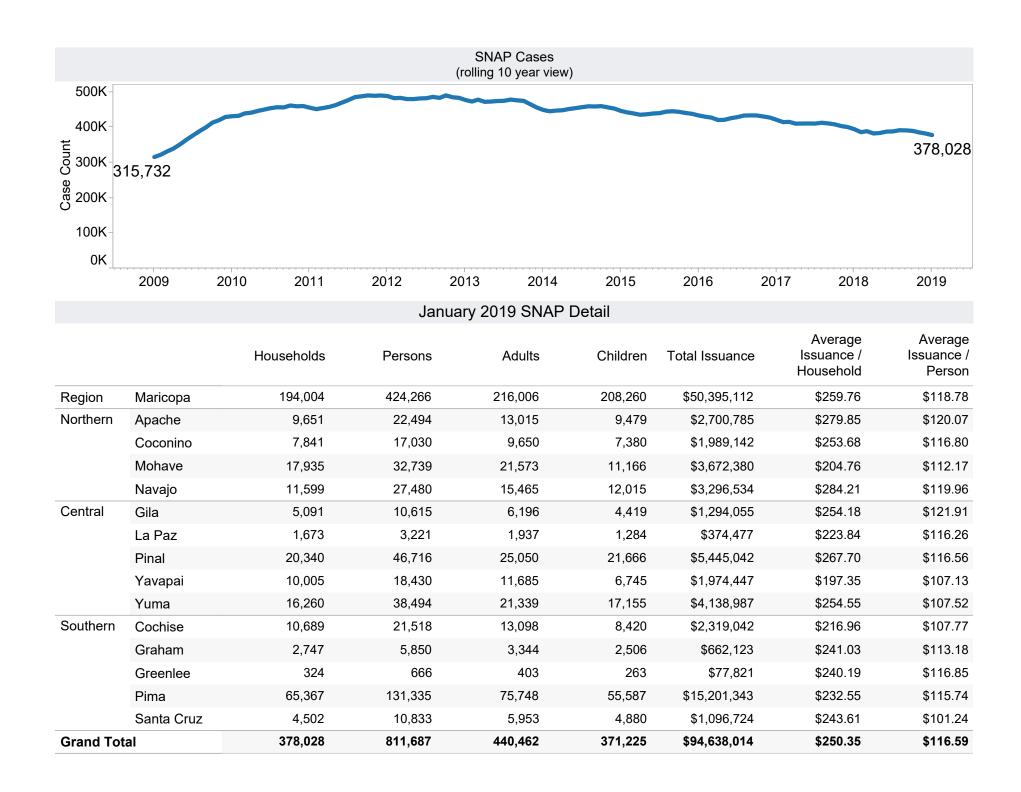

---------|-------------------------------------------------------------------|--|--|
| Grant Diversion totals of: 485<br>Cases; \$365,982 | TANF Child Only: 3,488 Cases; 5,856 Children; \$697,186           |  |  |
|                                                    | Unemployed Two Parent Program: 69 Cases; 278 Recipients; \$20,399 |  |  |

## Tribal

Tribal Data available EOM

| Tribe        | Cases | Recipients | Payments |
|--------------|-------|------------|----------|
| Норі         | 56    | 113        | \$11,672 |
| Pascua Yaqui | 106   | 363        | \$35,649 |
| Salt River   | 39    | 116        | \$11,517 |
| Grand Total  | 201   | 592        | \$58,838 |



<sup>\*</sup>Includes prior month totals. (2/19 SNAP benefits paid out in 1/19 will be included in 2/19 numbers.)











**TANF Cash Assistance Grant Diversions** 

| Month     | Households<br>Received<br>Diversion Payment | Households<br>Received<br>Cash Assistance<br>Within 180 days <sup>(1)</sup> | % Households<br>Received<br>Cash Assistance<br>Within 180 days <sup>(1)</sup> |
|-----------|---------------------------------------------|-----------------------------------------------------------------------------|-------------------------------------------------------------------------------|
| Jul-2015  | 850                                         | 76                                                                          | 8.9%                                                                          |
| Aug-2015  | 934                                         | 90