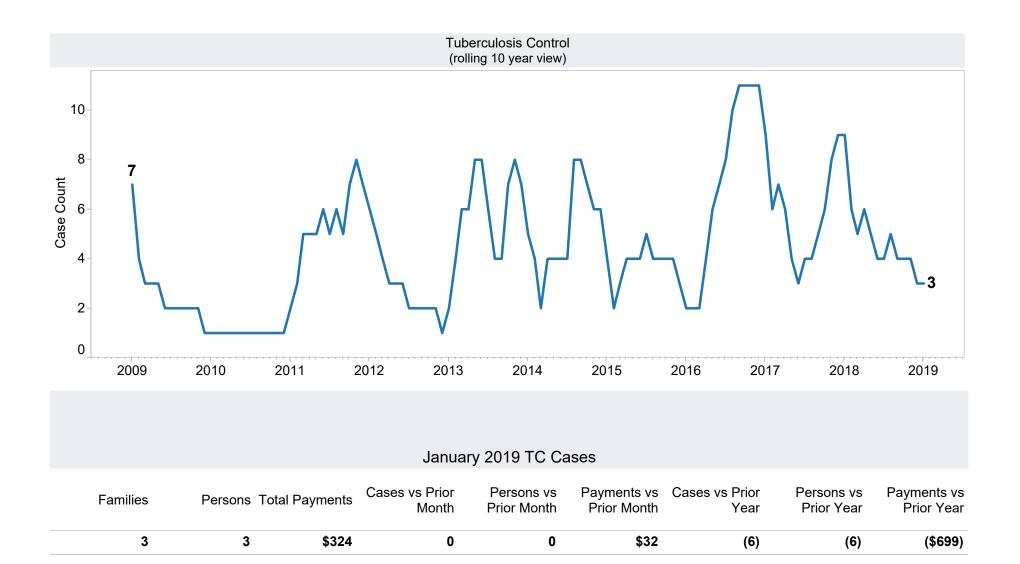

-----------|-------------------------------------------------------------------|--|--|
| Grant Diversion totals of: 485<br>Cases; \$365,982 | TANF Child Only: 3,488 Cases; 5,856 Children; \$697,186           |  |  |
|                                                    | Unemployed Two Parent Program: 69 Cases; 278 Recipients; \$20,399 |  |  |

## Tribal

Tribal Data available EOM

| Tribe        | Cases | Recipients | Payments |
|--------------|-------|------------|----------|
| Норі         | 56    | 113        | \$11,672 |
| Pascua Yaqui | 106   | 363        | \$35,649 |
| Salt River   | 39    | 116        | \$11,517 |
| Grand Total  | 201   | 592        | \$58,838 |



<sup>\*</sup>Includes prior month totals. (2/19 SNAP benefits paid out in 1/19 will be included in 2/19 numbers.)











**TANF Cash Assistance Grant Diversions** 

| Month     | Households<br>Received<br>Diversion Payment | Households<br>Received<br>Cash Assistance<br>Within 180 days <sup>(1)</sup> | % Households<br>Received<br>Cash Assistance<br>Within 180 days <sup>(1)</sup> |
|-----------|---------------------------------------------|-----------------------------------------------------------------------------|-------------------------------------------------------------------------------|
| Jul-2015  | 850                                         | 76                                                                          | 8.9%                                                                          |
| Aug-2015  | 934                                         | 90