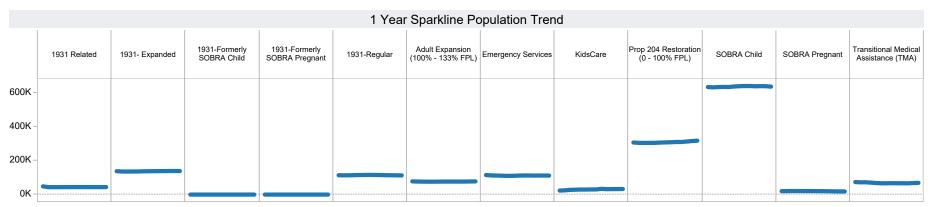

-------------|-------------------------------------------------------------------|--|--|
| Grant Diversion totals of: 485<br>Cases; \$365,982 | TANF Child Only: 3,488 Cases; 5,856 Children; \$697,186           |  |  |
|                                                    | Unemployed Two Parent Program: 69 Cases; 278 Recipients; \$20,399 |  |  |

## Tribal

Tribal Data available EOM

| Tribe        | Cases | Recipients | Payments |
|--------------|-------|------------|----------|
| Норі         | 56    | 113        | \$11,672 |
| Pascua Yaqui | 106   | 363        | \$35,649 |
| Salt River   | 39    | 116        | \$11,517 |
| Grand Total  | 201   | 592        | \$58,838 |



<sup>\*</sup>Includes prior month totals. (2/19 SNAP benefits paid out in 1/19 will be included in 2/19 numbers.)











**TANF Cash Assistance Grant Diversions** 

| Month     | Households<br>Received<br>Diversion Payment | Households<br>Received<br>Cash Assistance<br>Within 180 days <sup>(1)</sup> | % Households<br>Received<br>Cash Assistance<br>Within 180 days <sup>(1)</sup> |
|-----------|---------------------------------------------|-----------------------------------------------------------------------------|-------------------------------------------------------------------------------|
| Jul-2015  | 850                                         | 76                                                                          | 8.9%                                                                          |
| Aug-2015  | 934                                         | 90