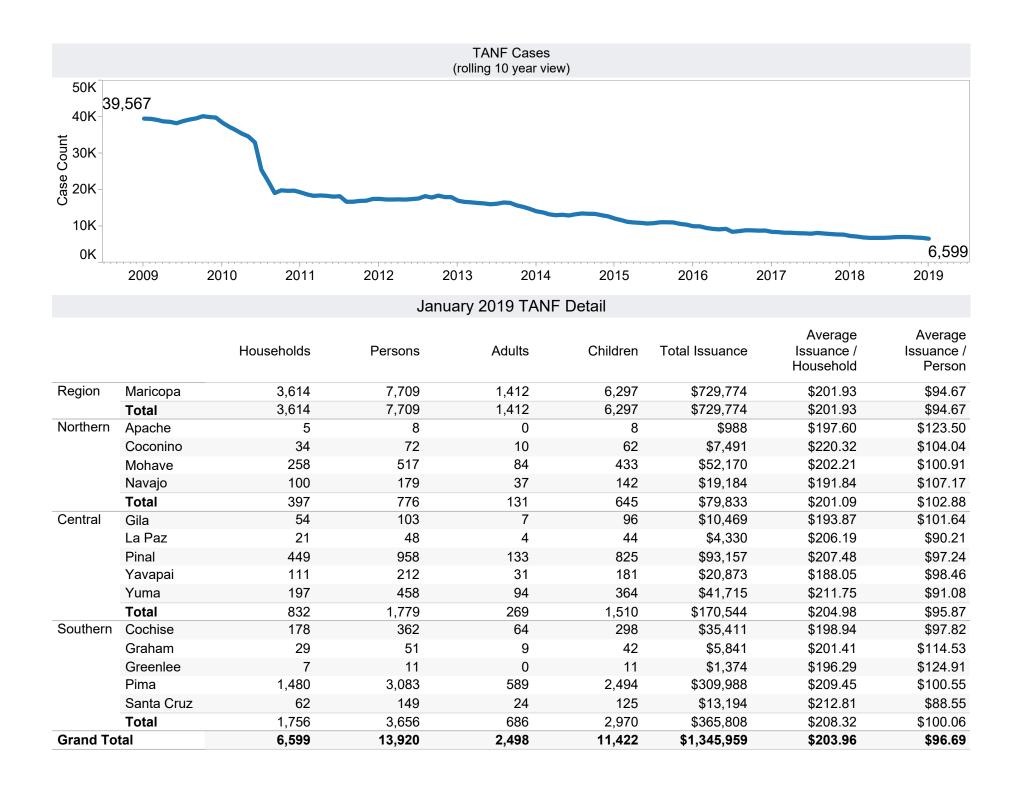

-------|-------------------------------------------------------------------|--|--|
| Grant Diversion totals of: 485<br>Cases; \$365,982 | TANF Child Only: 3,488 Cases; 5,856 Children; \$697,186           |  |  |
|                                                    | Unemployed Two Parent Program: 69 Cases; 278 Recipients; \$20,399 |  |  |

## Tribal

Tribal Data available EOM

| Tribe        | Cases | Recipients | Payments |
|--------------|-------|------------|----------|
| Норі         | 56    | 113        | \$11,672 |
| Pascua Yaqui | 106   | 363        | \$35,649 |
| Salt River   | 39    | 116        | \$11,517 |
| Grand Total  | 201   | 592        | \$58,838 |



<sup>\*</sup>Includes prior month totals. (2/19 SNAP benefits paid out in 1/19 will be included in 2/19 numbers.)











**TANF Cash Assistance Grant Diversions** 

| Month     | Households<br>Received<br>Diversion Payment | Households<br>Received<br>Cash Assistance<br>Within 180 days <sup>(1)</sup> | % Households<br>Received<br>Cash Assistance<br>Within 180 days <sup>(1)</sup> |
|-----------|---------------------------------------------|-----------------------------------------------------------------------------|-------------------------------------------------------------------------------|
| Jul-2015  | 850                                         | 76                                                                          | 8.9%                                                                          |
| Aug-2015  | 934                                         | 90