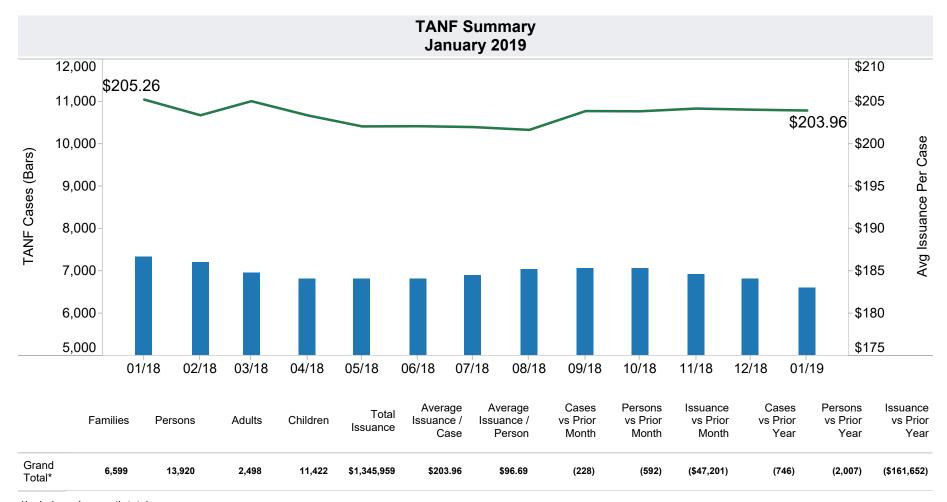

\*\*Alternative format available upon request.\*\*

<sup>\*</sup>Includes prior month totals

| Excludes                                           | Includes                                                          |  |  |
|----------------------------------------------------|-------------------------------------------------------------------|--|--|
| Grant Diversion totals of: 485<br>Cases; \$365,982 | TANF Child Only: 3,488 Cases; 5,856 Children; \$697,186           |  |  |
|                                                    | Unemployed Two Parent Program: 69 Cases; 278 Recipients; \$20,399 |  |  |