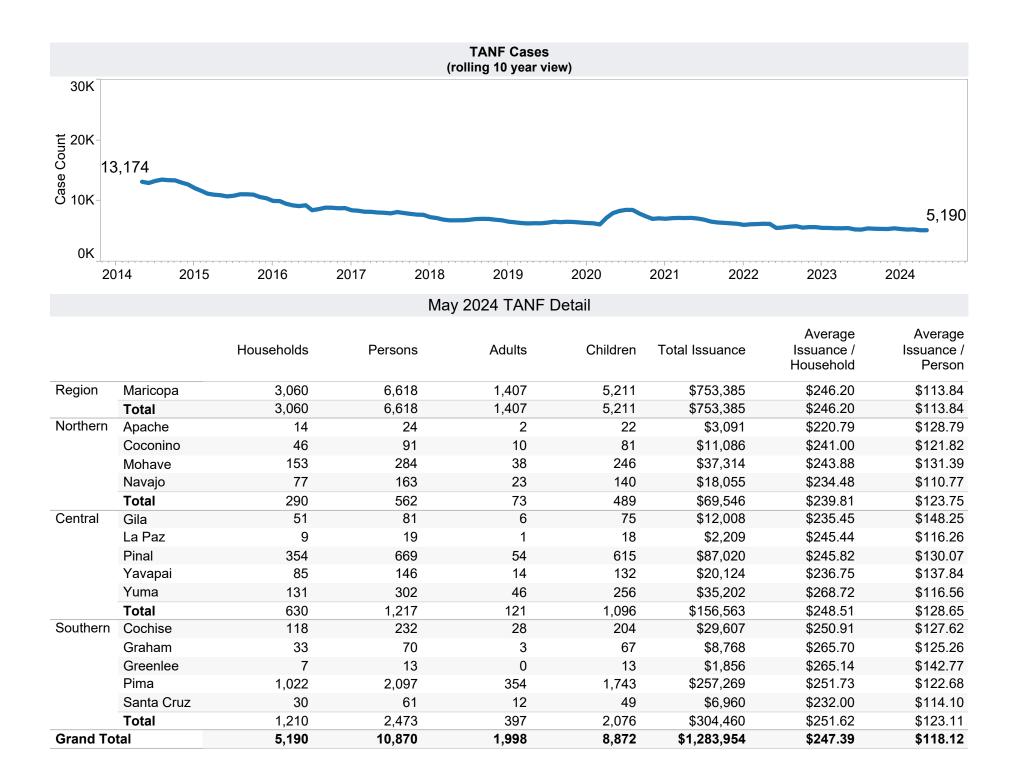

:

<sup>-</sup> Excludes: P-EBT (Pandemic School Meals Replacement and Child Care Replacement) Program benefits are not SNAP benefits and are excluded. \$0 issued, 0 families, and 0 children for this month. P-EBT families also receiving SNAP are included in families, persons, and children, but benefits issued are excluded.

<sup>-</sup> On 6/19/2023, DBME started receiving claims for replacement of stolen benefits as a result of electronic theft, known as EBT Skimming.

<sup>-</sup> EBT Skimming Monthly Preliminary Data: Between 5/1/2024 and 5/31/2024, 98 SNAP claims were approved for an issued amount of \$33,743.

<sup>-</sup> EBT Skimming Quarterly Final Data: In Q2 (January 2024 - March 2024), 391 SNAP claims were approved for an issued amount of \$154,506.







\$53

\$254

\$556





# **TANF Cash Assistance Grant Diversions**

|                      | Households<br>Received   | Households<br>Received<br>Cash Assistance | % Households<br>Received<br>Cash Assistance |
|----------------------|--------------------------|-------------------------------------------|---------------------------------------------|
| Month                | <b>Diversion Payment</b> | Within 180 days <sup>(1)</sup>            | Within 180 days (1)                         |
| Jul-2016             | 891                      | 61                                        | 6.8%                                        |
| Aug-2016             | 981                      | 79                                        | 8.1%                                        |
| Sep-2016             | 880