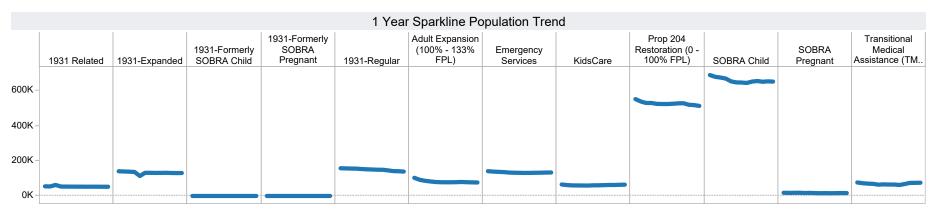

ct - H.R. 6201 adjustments:

<sup>-</sup> Excludes: P-EBT (Pandemic School Meals Replacement and Child Care Replacement) Program benefits are not SNAP benefits and are excluded. \$0 issued, 0 families, and 0 children for this month. P-EBT families also receiving SNAP are included in families, persons, and children, but benefits issued are excluded.

<sup>-</sup> On 6/19/2023, DBME started receiving claims for replacement of stolen benefits as a result of electronic theft, known as EBT Skimming.

<sup>-</sup> EBT Skimming Monthly Preliminary Data: Between 5/1/2024 and 5/31/2024, 98 SNAP claims were approved for an issued amount of \$33,743.

<sup>-</sup> EBT Skimming Quarterly Final Data: In Q2 (January 2024 - March 2024), 391 SNAP claims were approved for an issued amount of \$154,506.







\$53

\$254

\$556





# **TANF Cash Assistance Grant Diversions**

|                      | Households<br>Received   | Households<br>Received<br>Cash Assistance | % Households<br>Received<br>Cash Assistance |
|----------------------|--------------------------|-------------------------------------------|---------------------------------------------|
| Month                | <b>Diversion Payment</b> | Within 180 days <sup>(1)</sup>            | Within 180 days (1)                         |
| Jul-2016             | 891                      | 61                                        | 6.8%                                        |
| Aug-2016             | 981                      | 79                                        | 8.1%                                        |
| Sep-2016