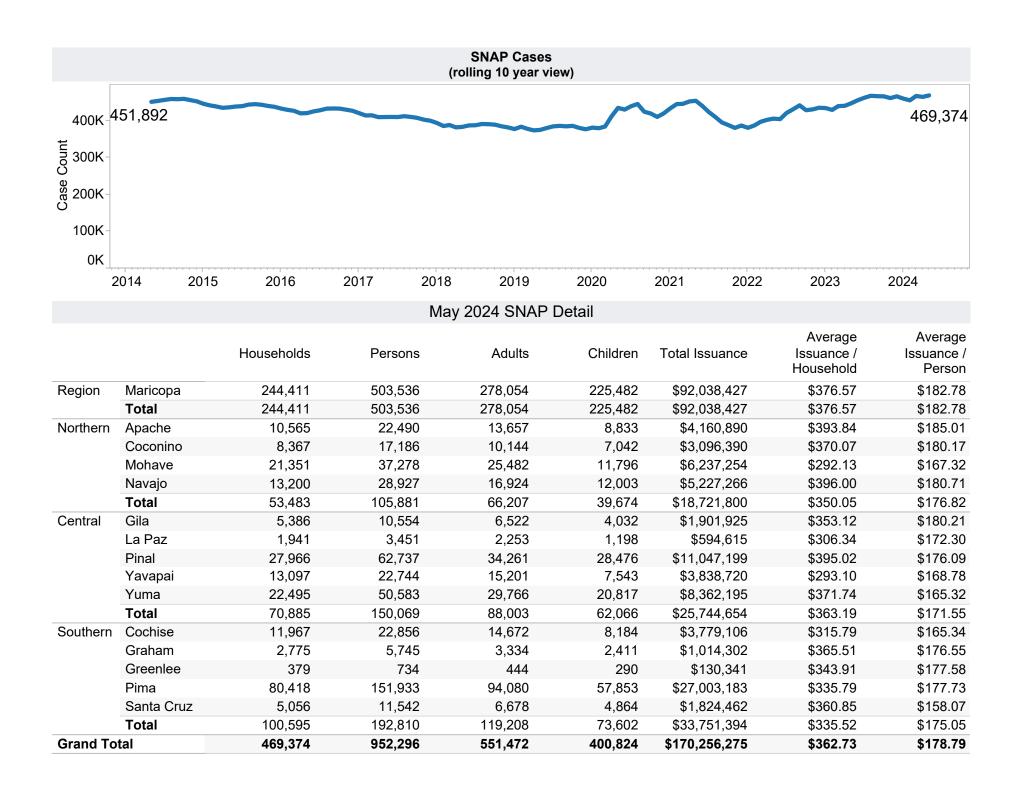

ts:

<sup>-</sup> Excludes: P-EBT (Pandemic School Meals Replacement and Child Care Replacement) Program benefits are not SNAP benefits and are excluded. \$0 issued, 0 families, and 0 children for this month. P-EBT families also receiving SNAP are included in families, persons, and children, but benefits issued are excluded.

<sup>-</sup> On 6/19/2023, DBME started receiving claims for replacement of stolen benefits as a result of electronic theft, known as EBT Skimming.

<sup>-</sup> EBT Skimming Monthly Preliminary Data: Between 5/1/2024 and 5/31/2024, 98 SNAP claims were approved for an issued amount of \$33,743.

<sup>-</sup> EBT Skimming Quarterly Final Data: In Q2 (January 2024 - March 2024), 391 SNAP claims were approved for an issued amount of \$154,506.







\$53

\$254

\$556





# **TANF Cash Assistance Grant Diversions**

|                      | Households<br>Received   | Households<br>Received<br>Cash Assistance | % Households<br>Received<br>Cash Assistance |
|----------------------|--------------------------|-------------------------------------------|---------------------------------------------|
| Month                | <b>Diversion Payment</b> | Within 180 days <sup>(1)</sup>            | Within 180 days (1)                         |
| Jul-2016             | 891                      | 61                                        | 6.8%                                        |
| Aug-2016             | 981                      | 79                                        | 8.1%                                        |
| Sep-2016             | 880