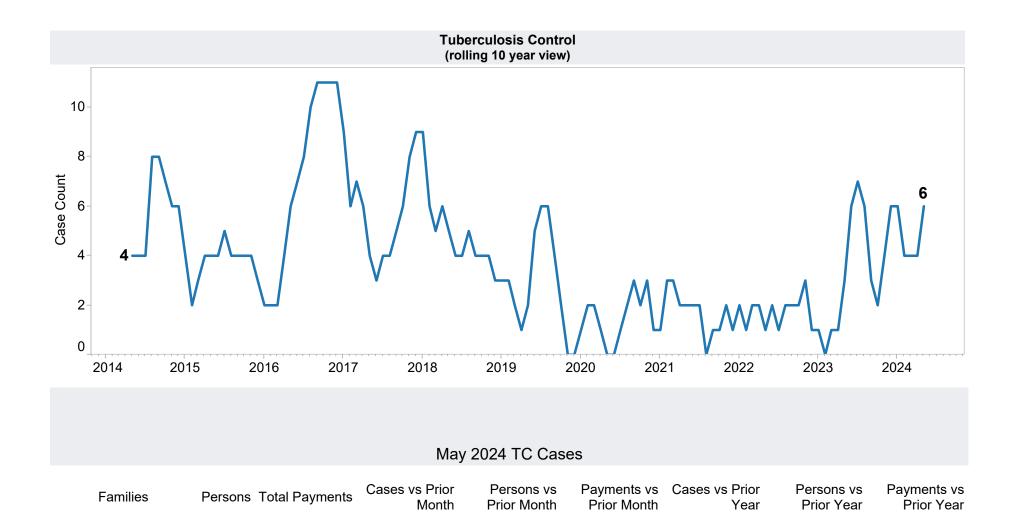

- H.R. 6201 adjustments:

<sup>-</sup> Excludes: P-EBT (Pandemic School Meals Replacement and Child Care Replacement) Program benefits are not SNAP benefits and are excluded. \$0 issued, 0 families, and 0 children for this month. P-EBT families also receiving SNAP are included in families, persons, and children, but benefits issued are excluded.

<sup>-</sup> On 6/19/2023, DBME started receiving claims for replacement of stolen benefits as a result of electronic theft, known as EBT Skimming.

<sup>-</sup> EBT Skimming Monthly Preliminary Data: Between 5/1/2024 and 5/31/2024, 98 SNAP claims were approved for an issued amount of \$33,743.

<sup>-</sup> EBT Skimming Quarterly Final Data: In Q2 (January 2024 - March 2024), 391 SNAP claims were approved for an issued amount of \$154,506.







\$53

\$254

\$556





# **TANF Cash Assistance Grant Diversions**

|                      | Households<br>Received   | Households<br>Received<br>Cash Assistance | % Households<br>Received<br>Cash Assistance |
|----------------------|--------------------------|-------------------------------------------|---------------------------------------------|
| Month                | <b>Diversion Payment</b> | Within 180 days <sup>(1)</sup>            | Within 180 days (1)                         |
| Jul-2016             | 891                      | 61                                        | 6.8%                                        |
| Aug-2016             | 981                      | 79                                        | 8.1%                                        |
| Sep-2016