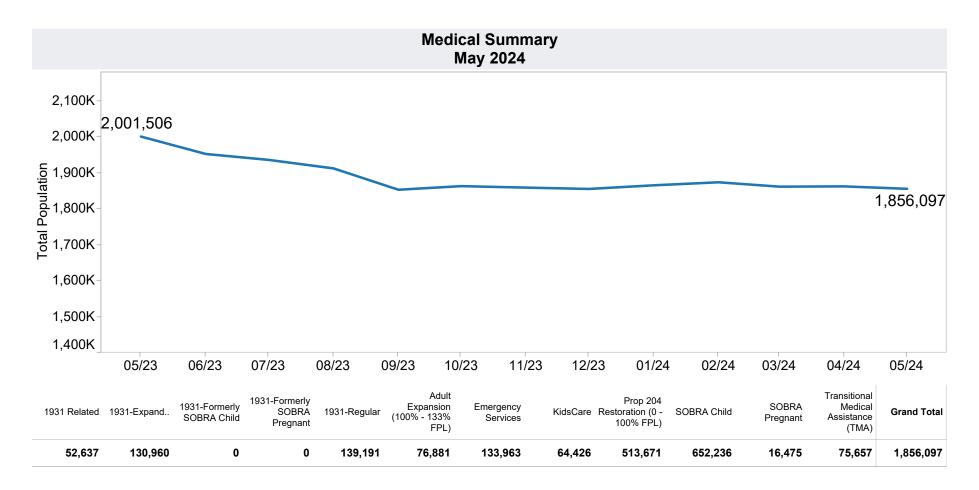

### Tribal

| Tribe       | Cases | Recipients | Payments |
|-------------|-------|------------|----------|
| Hopi        | 26    | 71         | \$6,478  |
| Salt River  | 74    | 245        | \$21,994 |
| Grand Total | 100   | 316        | \$28,472 |