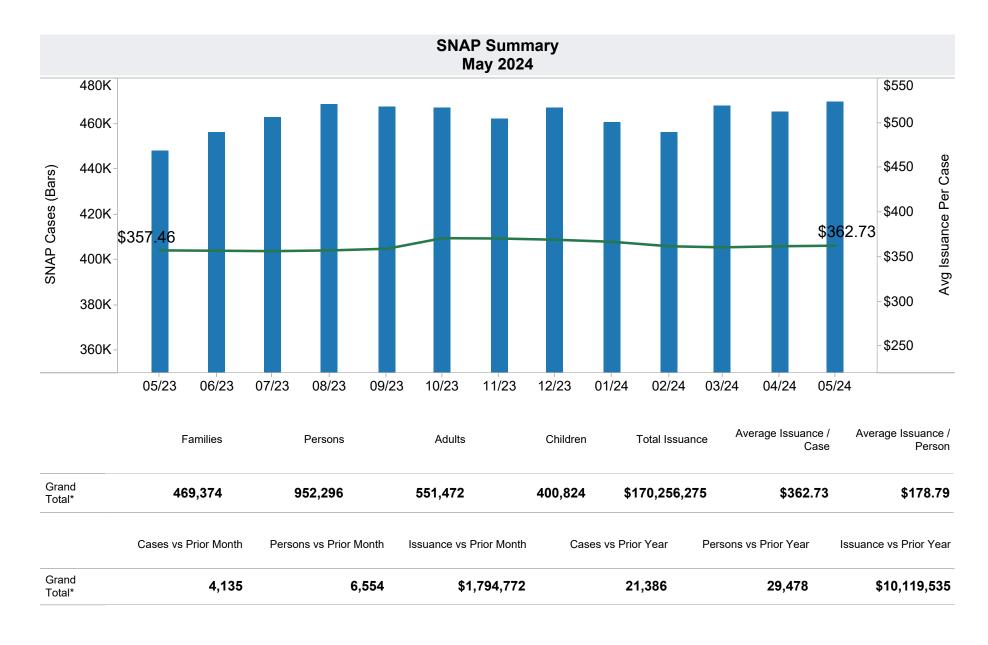

<sup>-</sup> The increase in the average issuance per case in December 2023 is due to the removal of the 20% TANF Reduction.

<sup>\*</sup>Includes prior month totals. (2/19 SNAP benefits paid out in 1/19 are included in 2/19 numbers.)

FF Coronavirus Response Act - H.R. 6201 adjustments:

<sup>-</sup> Excludes: P-EBT (Pandemic School Meals Replacement and Child Care Replacement) Program benefits are not SNAP benefits and are excluded. \$0 issued, 0 families, and 0 children for this month. P-EBT families also receiving SNAP are included in families, persons, and children, but benefits issued are excluded.

<sup>-</sup> On 6/19/2023, DBME started receiving claims for replacement of stolen benefits as a result of electronic theft, known as EBT Skimming.

<sup>-</sup> EBT Skimming Monthly Preliminary Data: Between 5/1/2024 and 5/31/2024, 98 SNAP claims were approved for an issued amount of \$33,743.

<sup>-</sup> EBT Skimming Quarterly Final Data: In Q2 (January 2024 - March 2024), 391 SNAP claims were approved for an issued amount of \$154,506.

\$53

\$254

\$556