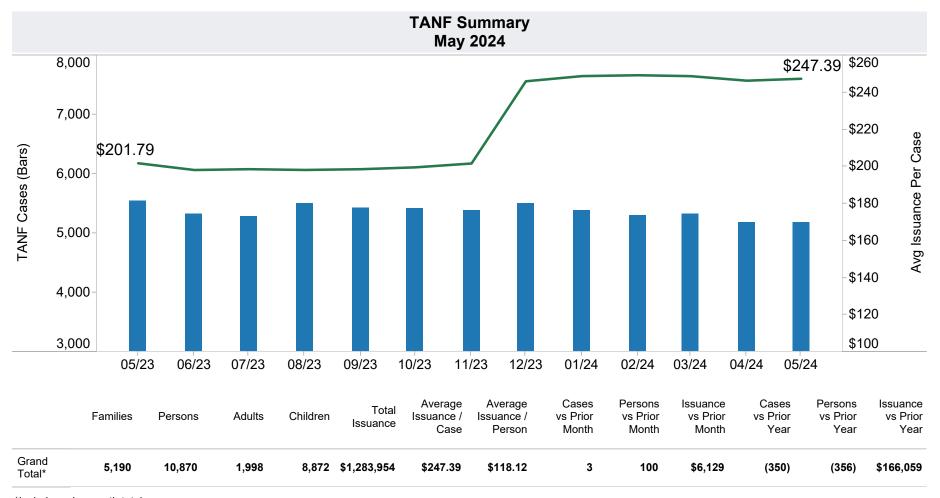

# Family Assistance Administration STATISTICAL BULLETIN May 2024

<a href="mailto://des.az.gov/reports">https://des.az.gov/reports</a>

<sup>\*</sup>Includes prior month totals

**Excludes** 

| Grant Diversion totals of: 271 |
|--------------------------------|
| Cases; \$263,610               |

# Includes

TANF Child Only: 3,140 Cases; 5,014 Children; \$760,452

Unemployed Two Parent Program: 205 Cases; 980 Recipients; \$79,835

<sup>-</sup> The increase in the average issuance per case in December 2023 is due to the removal of the 20% TANF Reduction.

<sup>\*</sup>Includes prior month totals. (2/19 SNAP benefits paid out in 1/19 are included in 2/19 numbers.)