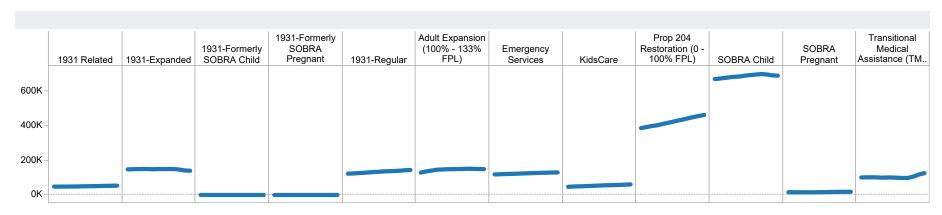

SNAP benefits paid out in 1/19 are included in 2/19 numbers.) FF Coronavirus Response Act - H.R. 6201 adjustments:

<sup>-</sup> Includes: Emergency Allotments to bring households up to the maximum benefit totaled \$64,977,137 issued, 333,310 families, and 692,775 persons. SNAP Households received a minimum EA benefit of \$95 beginning in April 2021. The increase in average issuance per case in May 2021 is due in part to EA benefits issued in May for the month of April.

<sup>-</sup> Excludes: P-EBT (Pandemic School Meals Replacement and Child Care Replacement) Program benefits are not SNAP benefits and are excluded. \$594,487 issued, 1,324 families, and 1,148 children. P-EBT families also receiving SNAP are included in families, persons, and children, but benefits issued are excluded.







**Prior Month** 

1

Prior Month

\$82

Year

(1)

Prior Year

(1)

Prior Year

(\$502)

Month

1

Families

2

Persons Total Payments

\$190

2





**TANF Cash Assistance Grant Diversions** 

|                      | Households<br>Received   | Households<br>Received<br>Cash Assistance | % Households<br>Received<br>Cash Assistance |
|----------------------|--------------------------|-------------------------------------------|---------------------------------------------|
| Month                | <b>Diversion Payment</b> | Within 180 days (1)                       | Within 180 days (1)                         |
| Jul-2016             | 891                      | 61                                        | 6.8%                                        |
| Aug-2016             | 981