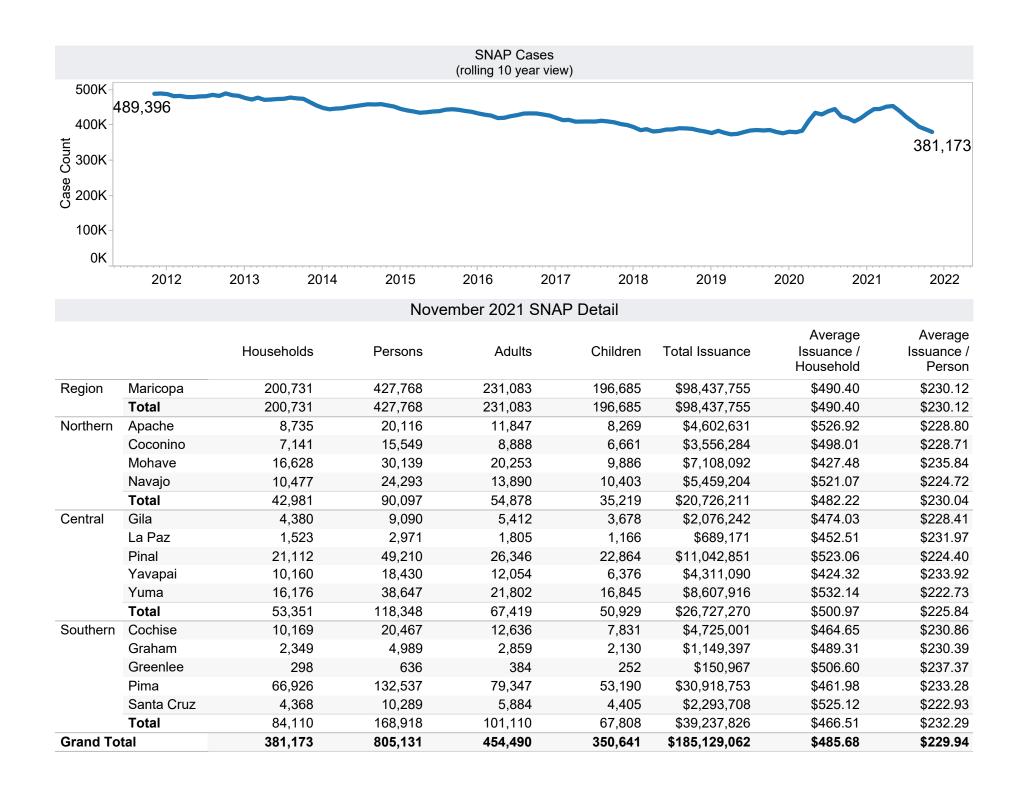

<sup>\*</sup>Includes prior month totals. (2/19 SNAP benefits paid out in 1/19 are included in 2/19 numbers.) FF Coronavirus Response Act - H.R. 6201 adjustments:

<sup>-</sup> Includes: Emergency Allotments to bring households up to the maximum benefit totaled \$64,977,137 issued, 333,310 families, and 692,775 persons. SNAP Households received a minimum EA benefit of \$95 beginning in April 2021. The increase in average issuance per case in May 2021 is due in part to EA benefits issued in May for the month of April.

<sup>-</sup> Excludes: P-EBT (Pandemic School Meals Replacement and Child Care Replacement) Program benefits are not SNAP benefits and are excluded. \$594,487 issued, 1,324 families, and 1,148 children. P-EBT families also receiving SNAP are included in families, persons, and children, but benefits issued are excluded.