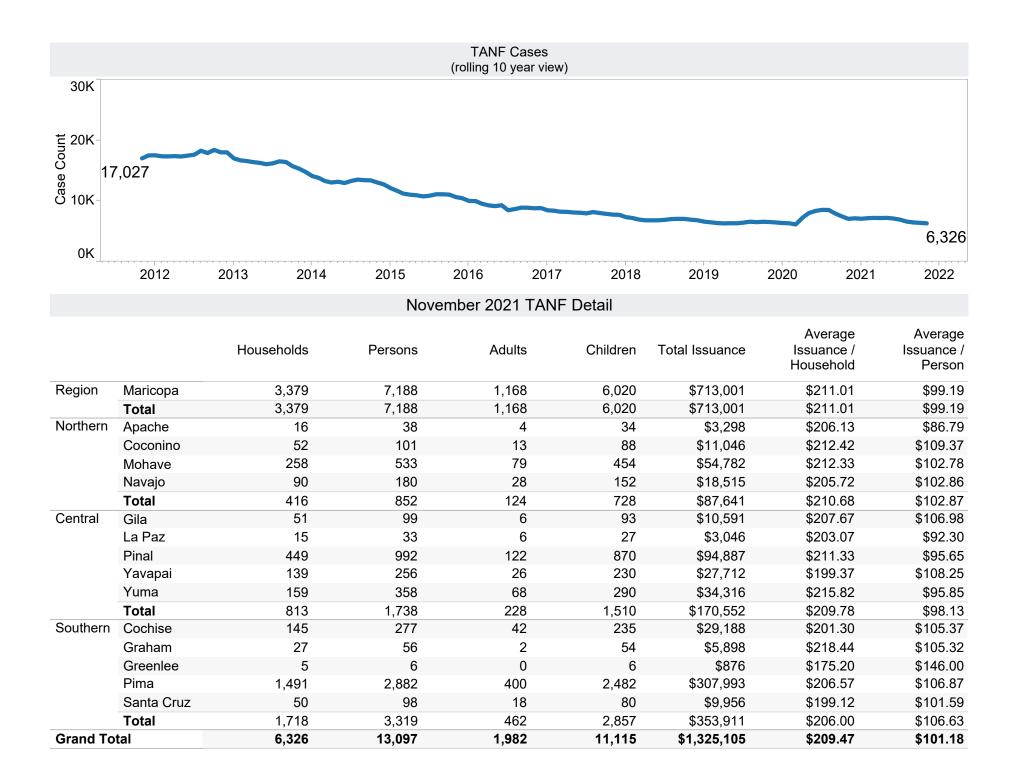

## TANF Child Only: 3,890 Cases; 6,614 Children; \$783,714 Grant Diversion totals of: 190 Cases; \$155,295 Unemployed Two Parent Program: 291 Cases; 1,138 Recipients; \$87,618