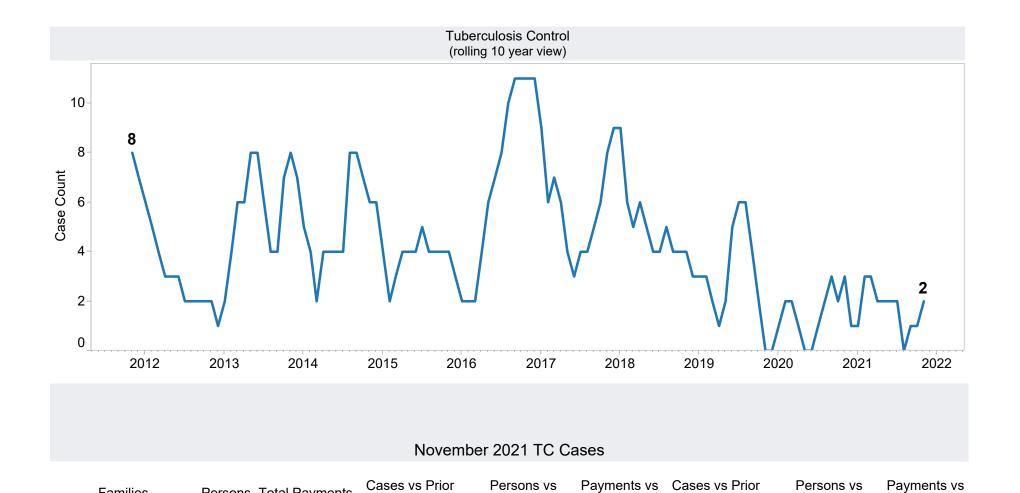

**Prior Month** 

1

Prior Month

\$82

Year

(1)

Prior Year

(1)

Prior Year

(\$502)

Month

1

Families

2

Persons Total Payments

\$190