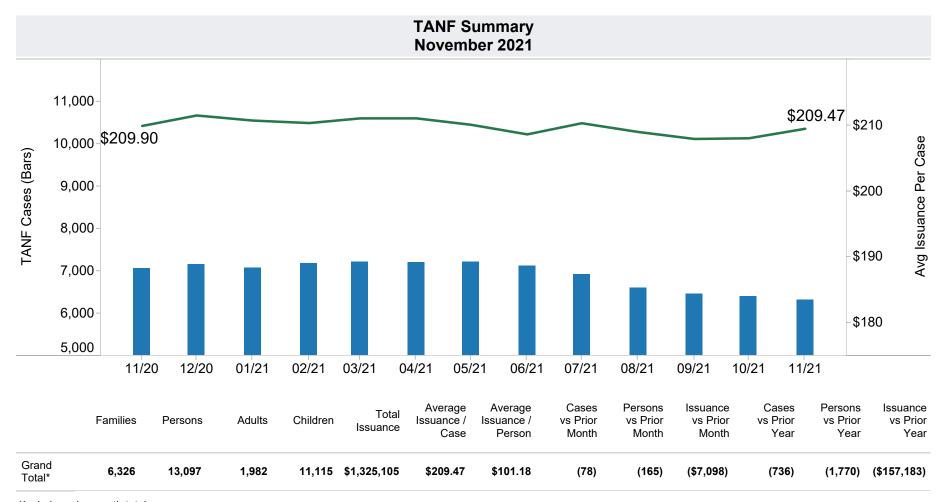

## TANF Child Only: 3,890 Cases; 6,614 Children; \$783,714 Grant Diversion totals of: 190 Cases; \$155,295 Unemployed Two Parent Program: 291 Cases; 1,138 Recipients; \$87,618

**Prior Month** 

1

Prior Month

\$82

Year

(1)

Prior Year

(1)

Prior Year

(\$502)

Month

1

Families

2

Persons Total Payments

\$190