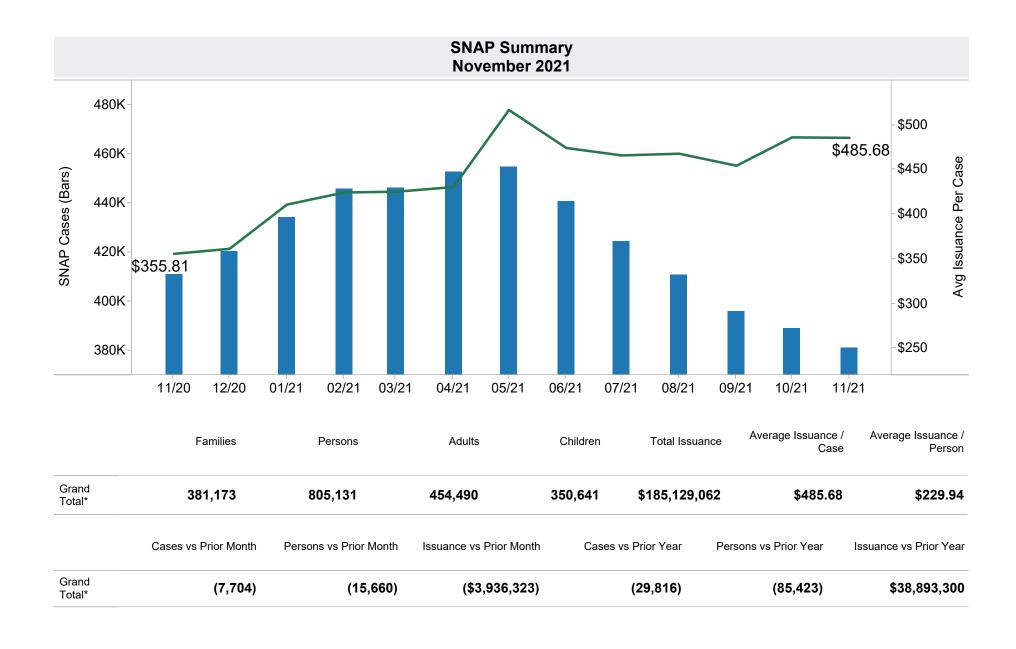

<sup>\*</sup>Includes prior month totals. (2/19 SNAP benefits paid out in 1/19 are included in 2/19 numbers.) FF Coronavirus Response Act - H.R. 6201 adjustments:

<sup>-</sup> Includes: Emergency Allotments to bring households up to the maximum benefit totaled \$64,977,137 issued, 333,310 families, and 692,775 persons. SNAP Households received a minimum EA benefit of \$95 beginning in April 2021. The increase in average issuance per case in May 2021 is due in part to EA benefits issued in May for the month of April.

<sup>-</sup> Excludes: P-EBT (Pandemic School Meals Replacement and Child Care Replacement) Program benefits are not SNAP benefits and are excluded. \$594,487 issued, 1,324 families, and 1,148 children. P-EBT families also receiving SNAP are included in families, persons, and children, but benefits issued are excluded.