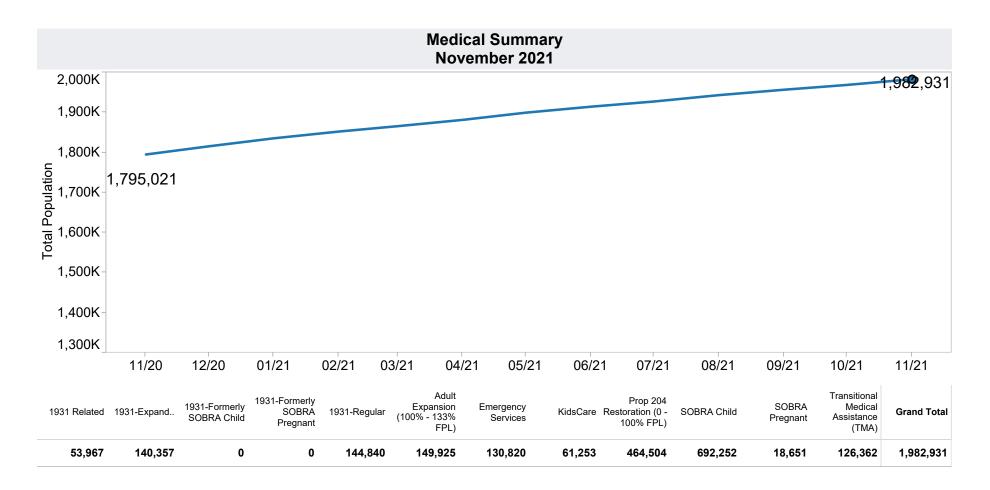

9 SNAP benefits paid out in 1/19 are included in 2/19 numbers.) FF Coronavirus Response Act - H.R. 6201 adjustments:

<sup>-</sup> Includes: Emergency Allotments to bring households up to the maximum benefit totaled \$64,977,137 issued, 333,310 families, and 692,775 persons. SNAP Households received a minimum EA benefit of \$95 beginning in April 2021. The increase in average issuance per case in May 2021 is due in part to EA benefits issued in May for the month of April.

<sup>-</sup> Excludes: P-EBT (Pandemic School Meals Replacement and Child Care Replacement) Program benefits are not SNAP benefits and are excluded. \$594,487 issued, 1,324 families, and 1,148 children. P-EBT families also receiving SNAP are included in families, persons, and children, but benefits issued are excluded.







**Prior Month** 

1

Prior Month

\$82

Year

(1)

Prior Year

(1)

Prior Year

(\$502)

Month

1

Families

2

Persons Total Payments

\$190

2





**TANF Cash Assistance Grant Diversions** 

|                      | Households<br>Received   | Households<br>Received<br>Cash Assistance | % Households<br>Received<br>Cash Assistance |
|----------------------|--------------------------|-------------------------------------------|---------------------------------------------|
| Month                | <b>Diversion Payment</b> | Within 180 days (1)                       | Within 180 days (1)                         |
| Jul-2016             | 891                      | 61                                        | 6.8%                                        |
| Aug-2016             | 981