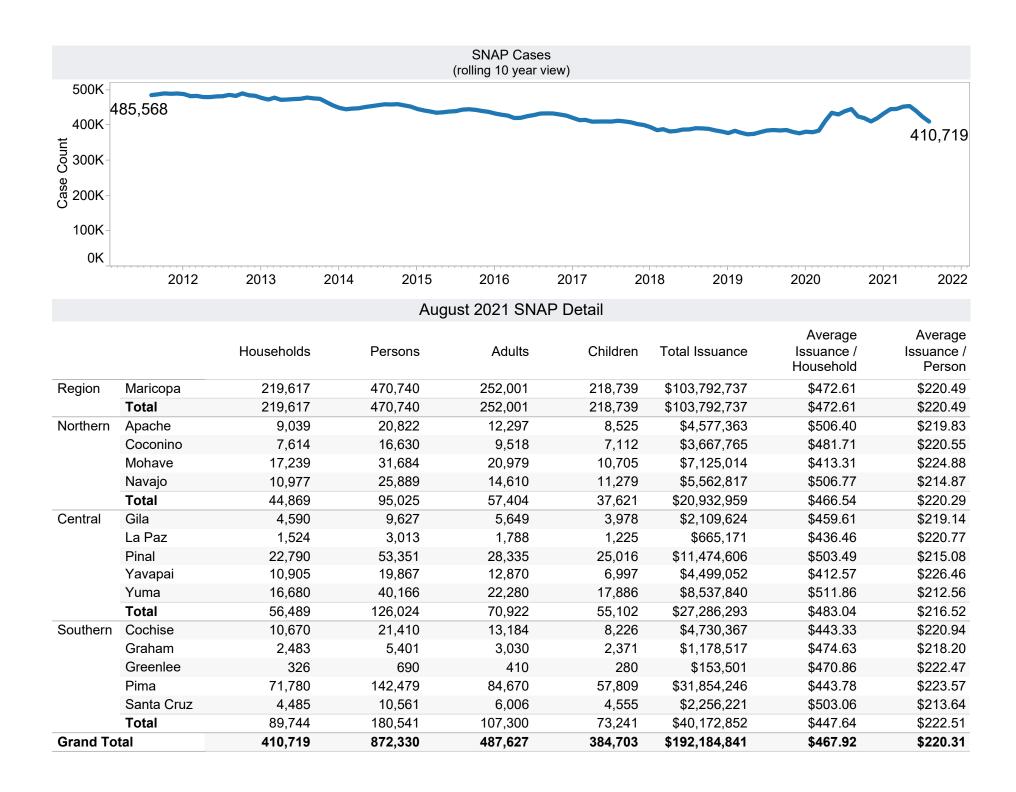

<sup>\*</sup>Includes prior month totals. (2/19 SNAP benefits paid out in 1/19 are included in 2/19 numbers.) FF Coronavirus Response Act - H.R. 6201 adjustments:

<sup>-</sup> Includes: Emergency Allotments to bring households up to the maximum benefit totaled \$69,605,207 issued, 380,261 families, and 804,982 persons. SNAP Households received a minimum EA benefit of \$95 beginning in April 2021. The increase in average issuance per case in May 2021 is due in part to EA benefits issued in May for the month of April.

<sup>-</sup> Excludes: P-EBT (Pandemic School Meals Replacement and Child Care Replacement) Program benefits are not SNAP benefits and are excluded. \$167,605,580 issued, 294,174 families, and 436,285 children. P-EBT families also receiving SNAP are included in families, persons, and children, but benefits issued are excluded.