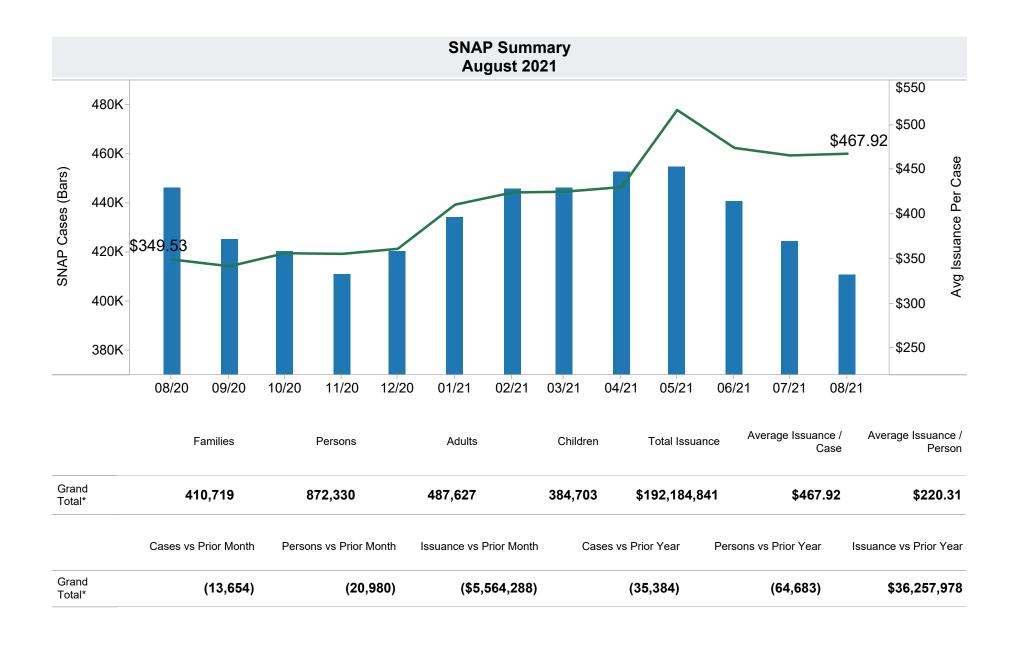

<sup>\*</sup>Includes prior month totals. (2/19 SNAP benefits paid out in 1/19 are included in 2/19 numbers.) FF Coronavirus Response Act - H.R. 6201 adjustments:

<sup>-</sup> Includes: Emergency Allotments to bring households up to the maximum benefit totaled \$69,605,207 issued, 380,261 families, and 804,982 persons. SNAP Households received a minimum EA benefit of \$95 beginning in April 2021. The increase in average issuance per case in May 2021 is due in part to EA benefits issued in May for the month of April.

<sup>-</sup> Excludes: P-EBT (Pandemic School Meals Replacement and Child Care Replacement) Program benefits are not SNAP benefits and are excluded. \$167,605,580 issued, 294,174 families, and 436,285 children. P-EBT families also receiving SNAP are included in families, persons, and children, but benefits issued are excluded.