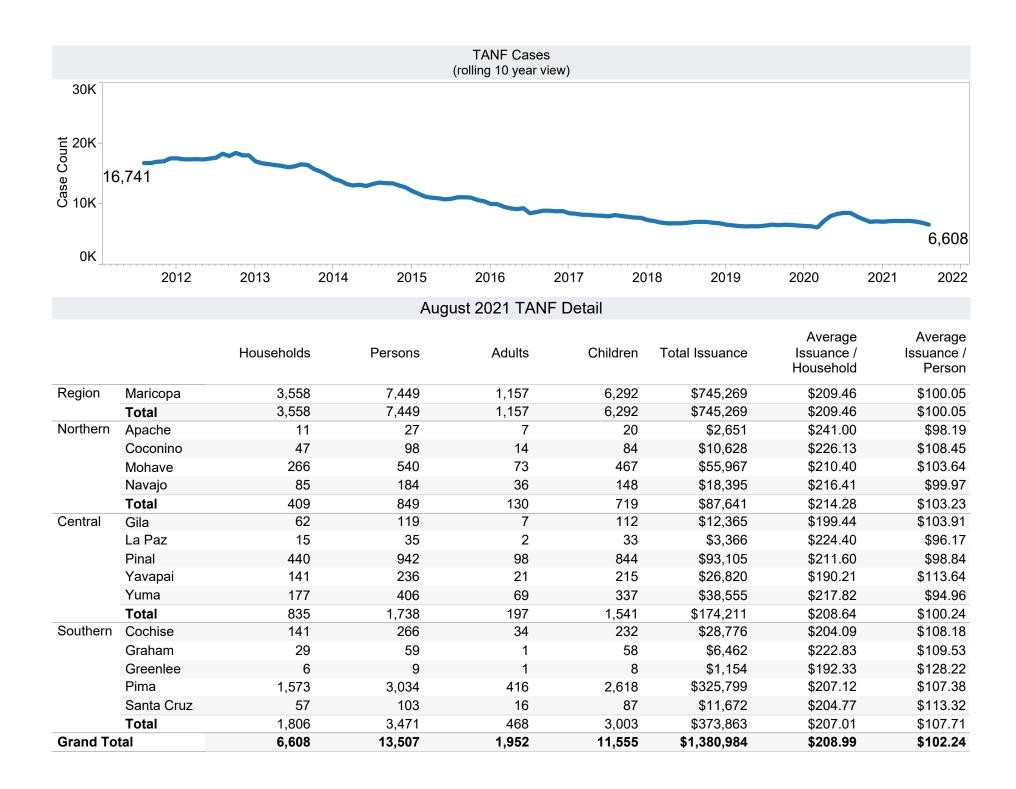

Includes

TANF Child Only: 4,248 Cases; 7,246 Children; \$854,036

Unemployed Two Parent Program: 274 Cases; 1,063 Recipients; \$84,314