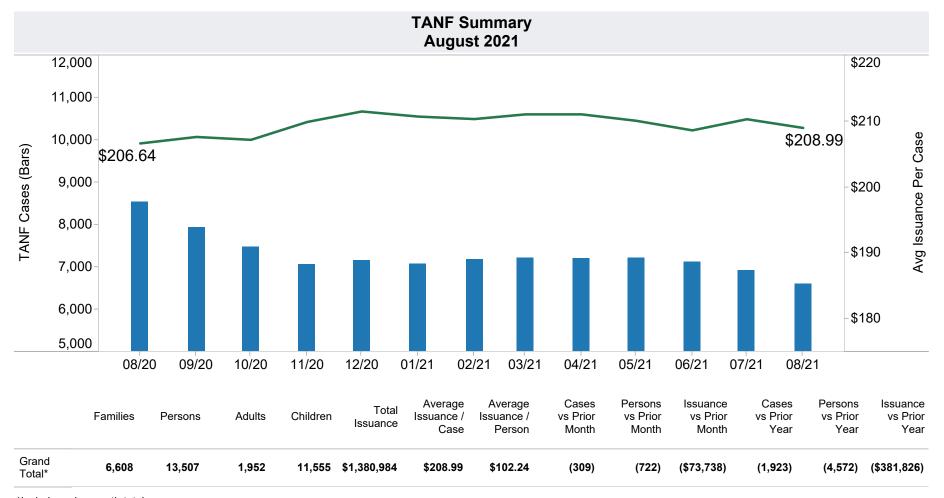

Includes

TANF Child Only: 4,248 Cases; 7,246 Children; \$854,036

Unemployed Two Parent Program: 274 Cases; 1,063 Recipients; \$84,314