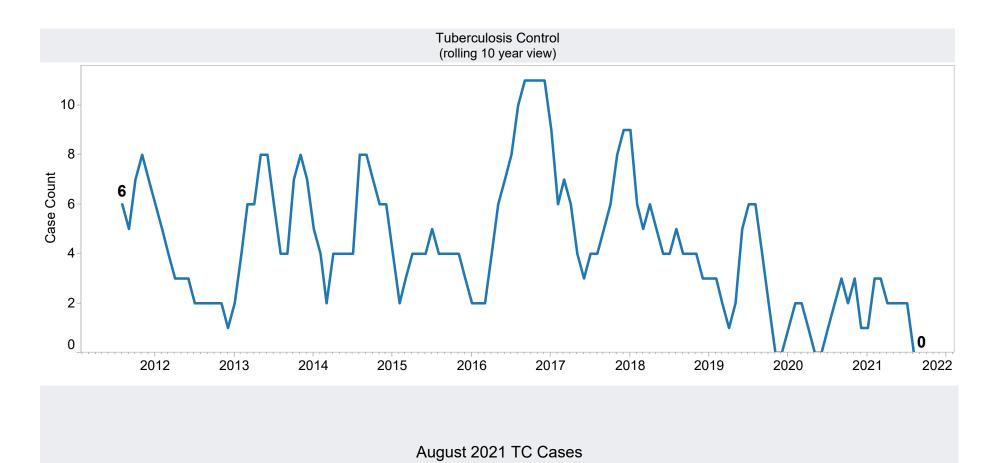

its paid out in 1/19 are included in 2/19 numbers.) FF Coronavirus Response Act - H.R. 6201 adjustments:

<sup>-</sup> Includes: Emergency Allotments to bring households up to the maximum benefit totaled \$69,605,207 issued, 380,261 families, and 804,982 persons. SNAP Households received a minimum EA benefit of \$95 beginning in April 2021. The increase in average issuance per case in May 2021 is due in part to EA benefits issued in May for the month of April.

<sup>-</sup> Excludes: P-EBT (Pandemic School Meals Replacement and Child Care Replacement) Program benefits are not SNAP benefits and are excluded. \$167,605,580 issued, 294,174 families, and 436,285 children. P-EBT families also receiving SNAP are included in families, persons, and children, but benefits issued are excluded.







|   | Families | Persons Total | Payments | Cases vs Prior<br>Month | Persons vs<br>Prior Month | Payments vs<br>Prior Month | Cases vs Prior<br>Year | Persons vs<br>Prior Year | Payments vs<br>Prior Year |
|---|----------|---------------|----------|-------------------------|---------------------------|----------------------------|------------------------|--------------------------|---------------------------|
| - | 0        | 0             | \$0      | (2)                     | (2)                       | (\$281)                    | (2)                    | (2)                      | (\$205)                   |





**TANF Cash Assistance Grant Diversions** 

| Month                                        | Households<br>Received          | Households<br>Received<br>Cash Assistance<br>