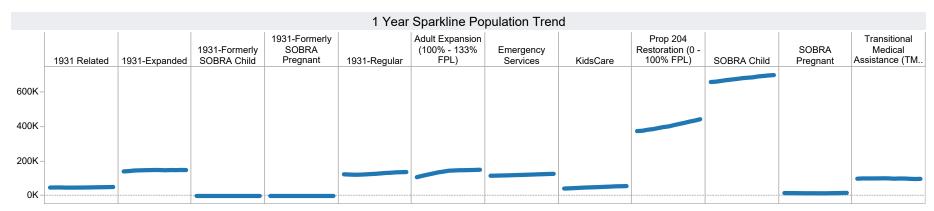

efits paid out in 1/19 are included in 2/19 numbers.) FF Coronavirus Response Act - H.R. 6201 adjustments:

<sup>-</sup> Includes: Emergency Allotments to bring households up to the maximum benefit totaled \$69,605,207 issued, 380,261 families, and 804,982 persons. SNAP Households received a minimum EA benefit of \$95 beginning in April 2021. The increase in average issuance per case in May 2021 is due in part to EA benefits issued in May for the month of April.

<sup>-</sup> Excludes: P-EBT (Pandemic School Meals Replacement and Child Care Replacement) Program benefits are not SNAP benefits and are excluded. \$167,605,580 issued, 294,174 families, and 436,285 children. P-EBT families also receiving SNAP are included in families, persons, and children, but benefits issued are excluded.







|   | Families | Persons Total | Payments | Cases vs Prior<br>Month | Persons vs<br>Prior Month | Payments vs<br>Prior Month | Cases vs Prior<br>Year | Persons vs<br>Prior Year | Payments vs<br>Prior Year |
|---|----------|---------------|----------|-------------------------|---------------------------|----------------------------|------------------------|--------------------------|---------------------------|
| - | 0        | 0             | \$0      | (2)                     | (2)                       | (\$281)                    | (2)                    | (2)                      | (\$205)                   |





**TANF Cash Assistance Grant Diversions** 

| Month                                        | Households<br>Received          | Households<br>Received<br>Cash Assistance<b