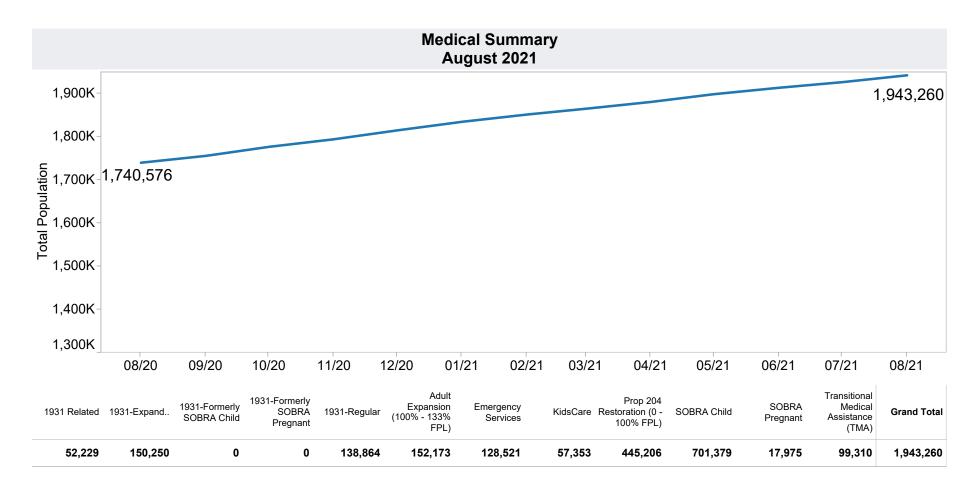

enefits paid out in 1/19 are included in 2/19 numbers.) FF Coronavirus Response Act - H.R. 6201 adjustments:

<sup>-</sup> Includes: Emergency Allotments to bring households up to the maximum benefit totaled \$69,605,207 issued, 380,261 families, and 804,982 persons. SNAP Households received a minimum EA benefit of \$95 beginning in April 2021. The increase in average issuance per case in May 2021 is due in part to EA benefits issued in May for the month of April.

<sup>-</sup> Excludes: P-EBT (Pandemic School Meals Replacement and Child Care Replacement) Program benefits are not SNAP benefits and are excluded. \$167,605,580 issued, 294,174 families, and 436,285 children. P-EBT families also receiving SNAP are included in families, persons, and children, but benefits issued are excluded.







|   | Families | Persons Total | Payments | Cases vs Prior<br>Month | Persons vs<br>Prior Month | Payments vs<br>Prior Month | Cases vs Prior<br>Year | Persons vs<br>Prior Year | Payments vs<br>Prior Year |
|---|----------|---------------|----------|-------------------------|---------------------------|----------------------------|------------------------|--------------------------|---------------------------|
| - | 0        | 0             | \$0      | (2)                     | (2)                       | (\$281)                    | (2)                    | (2)                      | (\$205)                   |





**TANF Cash Assistance Grant Diversions** 

| Month                                        | Households<br>Received          | Households<br>Received<br>Cash Assistance